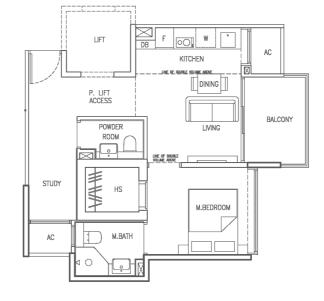

#### 1-BEDROOM

**TYPE A2 45 SQM / 484 SQ FT** #02-09 TO #05-09 #02-14 TO #05-14

Plans are not to scale and subject to any amendment as may be approved by relevant authorities. All areas are approximate and are subject to final survey. HS = Household Shelter; DB = Distribution Board; AC = Air Con Ledge; X = Void; WC = Water Closet; F = Fridge; M. Bedroom = Master Bedroom; M. Bath = Master Bathroom; JM. Bedroom = Junior Master Bedroom; JM. Bath = Junior Master Bathroom; W = Washing Machine Cum Dryer