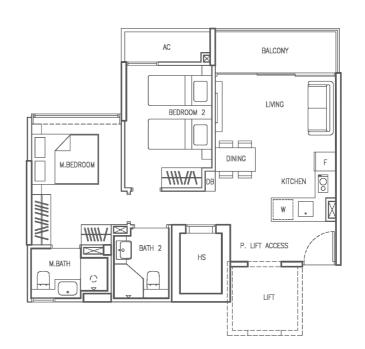

### TYPE B1 65 SQM / 700 SQ FT

#02-08 TO #04-08 #02-13 TO #04-13 #02-15 TO #04-15\*

LOCATION AT #01-15 TO #04-15

----LIFT M.BATH HS I⊓≥ BATH 2 <u>+\\\||||</u> P. LIFT ACCESS Ø W IOO 2 KITCHEN M.BEDROOM  $\square$ F DINING BEDROOM 2 LIVING Ø AC BALCONY

#### 1-BEDROOM

**TYPE A2 45 SQM / 484 SQ FT** #02-09 TO #05-09 #02-14 TO #05-14

Plans are not to scale and subject to any amendment as may be approved by relevant authorities. All areas are approximate and are subject to final survey. HS = Household Shelter; DB = Distribution Board; AC = Air Con Ledge; X = Void; WC = Water Closet; F = Fridge; M. Bedroom = Master Bedroom; M. Bath = Master Bathroom; JM. Bedroom = Junior Master Bedroom; JM. Bath = Junior Master Bathroom; W = Washing Machine Cum Dryer