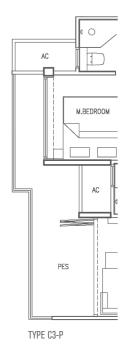

| 3-BEDROOM CLASSIC               | 3-BEDROOM CLASSIC             | 3-BEDROOM CLASSIC DV PENTHOUSE     | 3-BEDROOM CLASSIC               | 3-BEDROOM CLASSIC             | 3-BEDROOM CLASSIC DV PENTHOUSE     |
|---------------------------------|-------------------------------|------------------------------------|---------------------------------|-------------------------------|------------------------------------|
| TYPE C3-P<br>87 SQM / 926 SQ FT | TYPE C3<br>81 SQM / 861 SQ FT | TYPE C3-PH<br>96 SQM / 1,033 SQ FT | TYPE C4-P<br>82 SQM / 883 SQ FT | TYPE C4<br>78 SQM / 840 SQ FT | TYPE C4-PH<br>93 SQM / 1,001 SQ FT |
| #01-11                          | #02-11 T0 #04-11              | #05-11                             | #01-02                          | #02-02 & #03-02               | #04-02                             |

Plans are not to scale and subject to any amendment as may be approved by relevant authorities. All areas are approximate and are subject to final survey. HS = Household Shelter; DB = Distribution Board; AC = Air Con Ledge; X = Void; WC = Water Closet; F = Fridge; M. Bedroom = Master Bedroom; M. Bath = Master Bathroom; JM. Bedroom = Junior Master Bedroom; JM. Bath = Junior Master Bathroom; W = Washing Machine Cum Dryer Plans are not to scale and subject to any amendment as may be approved by relevant authorities. All areas are approximate and are subject to final survey. HS = Household Shelter; DB = Distribution Board; AC = Air Con Ledge; X = Void; WC = Water Closet; F = Fridge; M. Bedroom = Master Bedroom; M. Bath = Master Bathroom; JM. Bedroom = Junior Master Bedroom; JM. Bath = Junior Master Bathroom; W = Washing Machine Cum Dryer