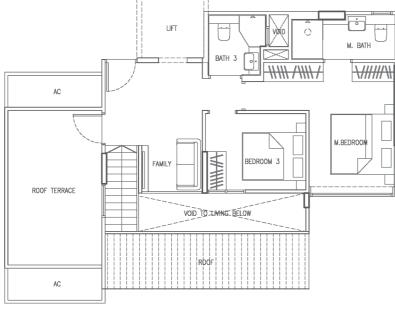

#### **3-BEDROOM PREMIUM PENTHOUSE**

#### **3-BEDROOM PREMIUM PENTHOUSE**

#05-08

LIFT W WC YARD JM.BATH HS R P. LIFT ACCESS KITCHEN JM.BEDROOM DINING LMNG AC BALCONY LOWER FLOOR

**APPROVED BALCONY SCREEN DESIGN** 