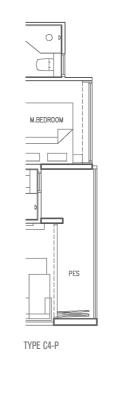

| 3-BEDROOM CLASSIC               | 3-BEDROOM CLASSIC             | 3-BEDROOM CLASSIC DV PENTHOUSE     | 3-BEDROOM CLASSIC               | 3-BEDROOM CLASSIC             | 3-BEDROOM CLASSIC DV PENTHOUSE     |
|---------------------------------|-------------------------------|------------------------------------|---------------------------------|-------------------------------|------------------------------------|
| TYPE C3-P<br>87 SQM / 926 SQ FT | TYPE C3<br>81 SQM / 861 SQ FT | TYPE C3-PH<br>96 SQM / 1,033 SQ FT | TYPE C4-P<br>82 SQM / 883 SQ FT | TYPE C4<br>78 SQM / 840 SQ FT | TYPE C4-PH<br>93 SQM / 1,001 SQ FT |
| #01-11                          | #02-11 T0 #04-11              | #05-11                             | #01-02                          | #02-02 & #03-02               | #04-02                             |

Plans are not to scale and subject to any amendment as may be approved by relevant authorities. All areas are approximate and are subject to final survey. HS = Household Shelter; DB = Distribution Board; AC = Air Con Ledge; X = Void; WC = Water Closet; F = Fridge; M. Bedroom = Master Bedroom; M. Bath = Master Bathroom; JM. Bedroom = Junior Master Bedroom; JM. Bath = Junior Master Bathroom; W = Washing Machine Cum Dryer Plans are not to scale and subject to any amendment as may be approved by relevant authorities. All areas are approximate and are subject to final survey. HS = Household Shelter; DB = Distribution Board; AC = Air Con Ledge; X = Void; WC = Water Closet; F = Fridge; M. Bedroom = Master Bedroom; M. Bath = Master Bathroom; JM. Bedroom = Junior Master Bedroom; JM. Bath = Junior Master Bathroom; W = Washing Machine Cum Dryer