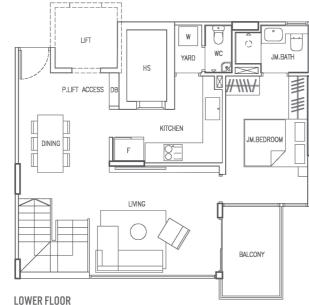

#### **3-BEDROOM PREMIUM PENTHOUSE**

#05-08

LIFT W WC YARD JM.BATH HS R P. LIFT ACCESS KITCHEN JM.BEDROOM DINING LMNG AC BALCONY LOWER FLOOR

**APPROVED BALCONY SCREEN DESIGN** 

### **TYPICAL RETRACTABLE SCREEN PLAN**

Plans are not to scale and subject to any amendment as may be approved by relevant authorities. All areas are approximate and are subject to final survey. HS = Household Shelter; DB = Distribution Board; AC = Air Con Ledge; X = Void; WC = Water Closet; F = Fridge; M. Bedroom = Master Bedroom; M. Bath = Master Bathroom; JM. Bedroom = Junior Master Bedroom; JM. Bath = Junior Master Bathroom; W = Washing Machine Cum Dryer