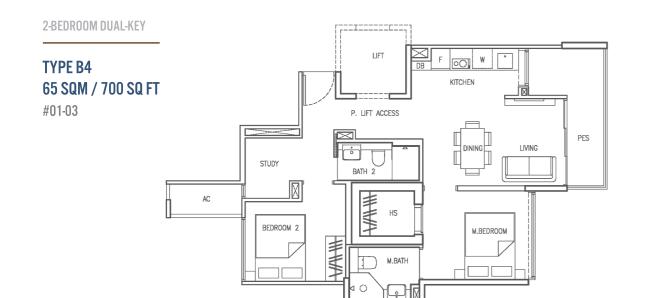

#### 1-BEDROOM

**TYPE A2 45 SQM / 484 SQ FT** #02-09 TO #05-09 #02-14 TO #05-14

Plans are not to scale and subject to any amendment as may be approved by relevant authorities. All areas are approximate and are subject to final survey. HS = Household Shelter; DB = Distribution Board; AC = Air Con Ledge; X = Void; WC = Water Closet; F = Fridge; M. Bedroom = Master Bedroom; M. Bath = Master Bathroom; JM. Bedroom = Junior Master Bedroom; JM. Bath = Junior Master Bathroom; W = Washing Machine Cum Dryer