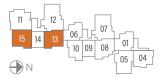

### DIAGRAMMATIC CHART

| Unit     | 1       | 2     | 3  | 4  | 5     | 6       | 7     | 8     | 9  | 10   | 11    | 12    | 13     | 14 | 15     |
|----------|---------|-------|----|----|-------|---------|-------|-------|----|------|-------|-------|--------|----|--------|
|          |         |       |    |    |       |         |       |       |    |      |       |       |        |    |        |
| Level 5  | D2-PH1  |       |    | B5 | C2-PH | D2-PH2  | C1-PH | D3-PH | A2 | B3   | СЗ-РН | C1-PH | D1-PH1 | A2 | D1-PH2 |
| Level 4  | B2      | C4-PH | A3 | A1 | C2    | B2      | C1    | B1    | A2 | B3   | С3    | C1    | B1     | A2 | B1     |
| Level 3  | B2      | C4    | A3 | A1 | C2    | B2      | C1    | B1    | A2 | B3   | C3    | C1    | B1     | A2 | B1     |
| Level 2  | B2      | C4    | A3 | A1 | C2    | B2      | C1    | B1    | A2 | B3   | С3    | C1    | B1     | A2 | B1     |
| Level 1  | B2-P    | C4-P  | B4 |    | C2-P  | B2-P    | C1-P  | B1-P  |    | B3-P | C3-P  | C1-P  | B1-P   |    | B1-P   |
| Basement | Carpark |       |    |    |       | Carpark |       |       |    |      |       |       |        |    |        |