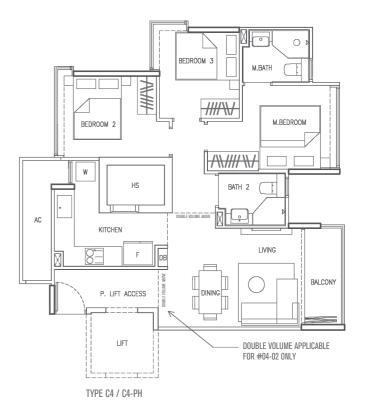

| 3-BEDROOM CLASSIC               | 3-BEDROOM CLASSIC             | 3-BEDROOM CLASSIC DV PENTHOUSE     | 3-BEDROOM CLASSIC               | 3-BEDROOM CLASSIC             | 3-BEDROOM CLASSIC DV PENTHOUSE     |
|---------------------------------|-------------------------------|------------------------------------|---------------------------------|-------------------------------|------------------------------------|
| TYPE C3-P<br>87 SQM / 926 SQ FT | TYPE C3<br>81 SQM / 861 SQ FT | TYPE C3-PH<br>96 SQM / 1,033 SQ FT | TYPE C4-P<br>82 SQM / 883 SQ FT | TYPE C4<br>78 SQM / 840 SQ FT | TYPE C4-PH<br>93 SQM / 1,001 SQ FT |
| #01-11                          | #02-11 T0 #04-11              | #05-11                             | #01-02                          | #02-02 & #03-02               | #04-02                             |