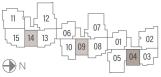

### DIAGRAMMATIC CHART

| Unit     | 1       | 2     | 3  | 4  | 5     | 6       | 7     | 8     | 9  | 10   | 11    | 12    | 13     | 14 | 15     |
|----------|---------|-------|----|----|-------|---------|-------|-------|----|------|-------|-------|--------|----|--------|
|          |         |       |    |    |       |         |       |       |    |      |       |       |        |    |        |
| Level 5  | D2-PH1  |       |    | B5 | C2-PH | D2-PH2  | C1-PH | D3-PH | A2 | B3   | СЗ-РН | C1-PH | D1-PH1 | A2 | D1-PH2 |
| Level 4  | B2      | C4-PH | A3 | A1 | C2    | B2      | C1    | B1    | A2 | B3   | С3    | C1    | B1     | A2 | B1     |
| Level 3  | B2      | C4    | A3 | A1 | C2    | B2      | C1    | B1    | A2 | B3   | C3    | C1    | B1     | A2 | B1     |
| Level 2  | B2      | C4    | A3 | A1 | C2    | B2      | C1    | B1    | A2 | B3   | С3    | C1    | B1     | A2 | B1     |
| Level 1  | B2-P    | C4-P  | B4 |    | C2-P  | B2-P    | C1-P  | B1-P  |    | B3-P | C3-P  | C1-P  | B1-P   |    | B1-P   |
| Basement | Carpark |       |    |    |       | Carpark |       |       |    |      |       |       |        |    |        |