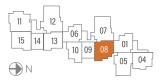

### DIAGRAMMATIC CHART

| Unit     | 1       | 2     | 3  | 4  | 5     | 6       | 7     | 8     | 9  | 10   | 11    | 12    | 13     | 14 | 15     |
|----------|---------|-------|----|----|-------|---------|-------|-------|----|------|-------|-------|--------|----|--------|
|          |         |       |    |    |       |         |       |       |    |      |       |       |        |    |        |
| Level 5  | D2-PH1  |       |    | B5 | C2-PH | D2-PH2  | C1-PH | D3-PH | A2 | B3   | СЗ-РН | C1-PH | D1-PH1 | A2 | D1-PH2 |
| Level 4  | B2      | C4-PH | A3 | A1 | C2    | B2      | C1    | B1    | A2 | B3   | С3    | C1    | B1     | A2 | B1     |
| Level 3  | B2      | C4    | A3 | A1 | C2    | B2      | C1    | B1    | A2 | B3   | C3    | C1    | B1     | A2 | B1     |
| Level 2  | B2      | C4    | A3 | A1 | C2    | B2      | C1    | B1    | A2 | B3   | С3    | C1    | B1     | A2 | B1     |
| Level 1  | B2-P    | C4-P  | B4 |    | C2-P  | B2-P    | C1-P  | B1-P  |    | B3-P | C3-P  | C1-P  | B1-P   |    | B1-P   |
| Basement | Carpark |       |    |    |       | Carpark |       |       |    |      |       |       |        |    |        |