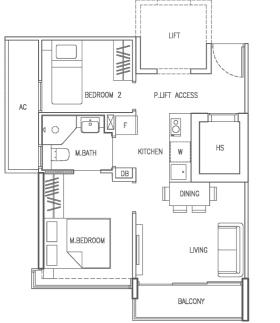

2-BEDROOM CLASSIC

### TYPE B2 63 SQM / 678 SQ FT #02-01 T0 #04-01 #02-06 T0 #04-06

2-BEDROOM CLASSIC

**TYPE B2-P** 67 SQM / 721 SQ FT #01-01 #01-06

Plans are not to scale and subject to any amendment as may be approved by relevant authorities. All areas are approximate and are subject to final survey. HS = Household Shelter; DB = Distribution Board; AC = Air Con Ledge; X = Void; WC = Water Closet; F = Fridge; M. Bedroom = Master Bedroom; M. Bath = Master Bathroom; JM. Bedroom = Junior Master Bedroom; JM. Bath = Junior Master Bathroom; W = Washing Machine Cum Dryer Plans are not to scale and subject to any amendment as may be approved by relevant authorities. All areas are approximate and are subject to final survey. HS = Household Shelter; DB = Distribution Board; AC = Air Con Ledge; X = Void; WC = Water Closet; F = Fridge; M. Bedroom = Master Bedroom; M. Bath = Master Bathroom; JM. Bedroom = Junior Master Bedroom; JM. Bath = Junior Master Bathroom; W = Washing Machine Cum Dryer