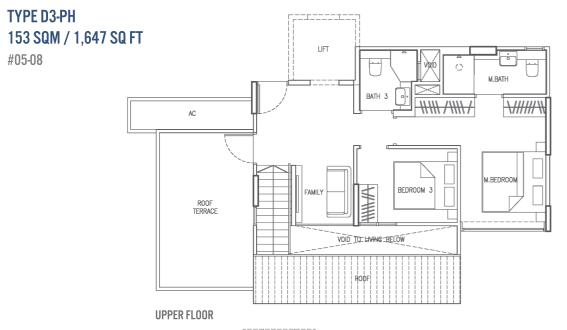

### TYPE D1-PH1 / D1-PH2 150 SQM / 1,615 SQ FT #05-13 #05-15

\_\_\_\_\_

UPPER FLOOR

VOID TO-LIVING BELOW 1///// BEDROOM 3 71 ROOF TERRACE / \\\\/ \\\\\ BATH 3 vXii

LIFT

 $\bigcirc$ 

BALCONY UPPER FLOOR LIVING -8 JM.BEDROOM KITCHEN P.LIFT ACCESS  $\geq$ HS JM.BATH YARD WC W LIFT LOWER FLOOR - ----

Plans are not to scale and subject to any amendment as may be approved by relevant authorities. All areas are approximate and are subject to final survey. HS = Household Shelter; DB = Distribution Board; AC = Air Con Ledge; X = Void; WC = Water Closet; F = Fridge; M. Bedroom = Master Bedroom; M. Bath = Master Bathroom; JM, Bedroom = Junior Master Bedroom; JM, Bath = Junior Master Bathroom; W = Washing Machine Cum Dryer