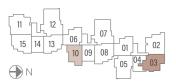

### DIAGRAMMATIC CHART

| Unit     | 1       | 2     | 3  | 4  | 5     | 6       | 7     | 8     | 9  | 10   | 11    | 12    | 13     | 14 | 15     |
|----------|---------|-------|----|----|-------|---------|-------|-------|----|------|-------|-------|--------|----|--------|
|          |         |       |    |    |       |         |       |       |    |      |       |       |        |    |        |
| Level 5  | D2-PH1  |       |    | B5 | C2-PH | D2-PH2  | C1-PH | D3-PH | A2 | B3   | СЗ-РН | C1-PH | D1-PH1 | A2 | D1-PH2 |
| Level 4  | B2      | C4-PH | A3 | A1 | C2    | B2      | C1    | B1    | A2 | B3   | С3    | C1    | B1     | A2 | B1     |
| Level 3  | B2      | C4    | A3 | A1 | C2    | B2      | C1    | B1    | A2 | B3   | C3    | C1    | B1     | A2 | B1     |
| Level 2  | B2      | C4    | A3 | A1 | C2    | B2      | C1    | B1    | A2 | B3   | С3    | C1    | B1     | A2 | B1     |
| Level 1  | B2-P    | C4-P  | B4 |    | C2-P  | B2-P    | C1-P  | B1-P  |    | B3-P | C3-P  | C1-P  | B1-P   |    | B1-P   |
| Basement | Carpark |       |    |    |       | Carpark |       |       |    |      |       |       |        |    |        |