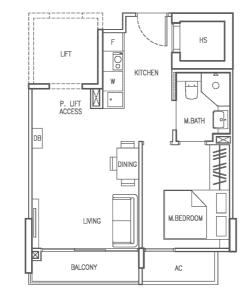

#### 1-BEDROOM

**TYPE A2 45 SQM / 484 SQ FT** #02-09 TO #05-09 #02-14 TO #05-14

Plans are not to scale and subject to any amendment as may be approved by relevant authorities. All areas are approximate and are subject to final survey. HS = Household Shelter; DB = Distribution Board; AC = Air Con Ledge; X = Void; WC = Water Closet; F = Fridge; M. Bedroom = Master Bedroom; M. Bath = Master Bathroom; JM. Bedroom = Junior Master Bedroom; JM. Bath = Junior Master Bathroom; W = Washing Machine Cum Dryer