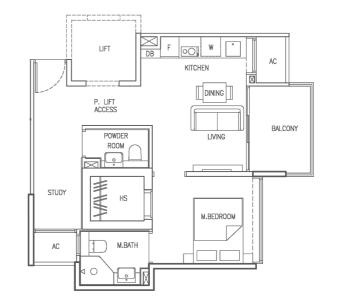

### TYPE B2 63 SQM / 678 SQ FT #02-01 T0 #04-01 #02-06 T0 #04-06

2-BEDROOM CLASSIC

**TYPE B2-P** 67 SQM / 721 SQ FT #01-01 #01-06

Plans are not to scale and subject to any amendment as may be approved by relevant authorities. All areas are approximate and are subject to final survey. HS = Household Shelter; DB = Distribution Board; AC = Air Con Ledge; X = Void; WC = Water Closet; F = Fridge; M. Bedroom = Master Bedroom; M. Bath = Master Bathroom; JM. Bedroom = Junior Master Bedroom; JM. Bath = Junior Master Bathroom; W = Washing Machine Cum Dryer Plans are not to scale and subject to any amendment as may be approved by relevant authorities. All areas are approximate and are subject to final survey. HS = Household Shelter; DB = Distribution Board; AC = Air Con Ledge; X = Void; WC = Water Closet; F = Fridge; M. Bedroom = Master Bedroom; M. Bath = Master Bathroom; JM. Bedroom = Junior Master Bedroom; JM. Bath = Junior Master Bathroom; W = Washing Machine Cum Dryer