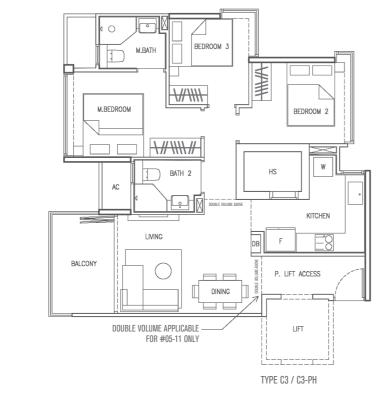

| 3-BEDROOM + STUDY PREMIUM                                                                                                                                                                                                                                                                                                                                                                                                                                                                                                                                                                                                                                                                                                                                                                                                                                                                                                                                                                                                                                                                                                                                                                                                                                                                                                                                                                                                                                                                                                                                                                                                                                                                                                                                                                                                                                                                                                                                                                                                                                                                                                                                                                                                                                                                                                                                                                                                                                                                                                                                                                                                                                                                                                                                                                                                                                                                                                                                                                                                                                                                                                                                                                                                                                                                                                                                                                                                                                                                                                                                                                                                                                                                                                                                                                                                                                                                                                                                                                                                                                                                                                                                                                                                                                                                                                                                                                                                                                                                                                                                                                                                                                                                                                                                                                                                                                                                                                                                                                                                                                                                                                                                                                                                                                                                                                                                                                                                                                                                                                                                                                                                                                                                                                                                                                                                                                                                                                                                                                                                                                                                                                                                                                                                                                                                                                                                                                                                                                                                                                                                                                                                                                                                                                                                                                                                                                                                                                                                                                                                                                                                                                                                                                                                                                                                                                                                                                                                                                                                                                                                                                                                                                                                                                                                                                                                                                                                                                                                                                                                                                                                                                                                                                                                                                                                                                                                                                                                                                                                                                                         | 3-BEDROOM + STUDY PREMIUM                                                             | 3-BEDROOM + STUDY PREMIUM DV PENTHOUSE                                                                                                                                                                                                                                                                                                                                                                                                                                                                                                                                                                                                                                                                                                                                                                                                                                                                                                                                                                                                                                                                                                                                                                                                                                                                                                                                                                                                                                                                                                                                                                                                                                                                                                                                                                                                                                                                                                                                                                                                                                                                         | 3-BEDROOM                                                                                                                                                                                                                                                                                                                                                                                                                                                                                                                                                                                                                                                                                                                                                                                                                                                                                                                                                                                                                                                                                                                                                                                                                                                                                                                                                                                                                                                                                                                                                                                                                                                                                                                                                                                                                                                                                                                                                                                                                                                                                                      | 3-BEDROOM                                                                                                                                                                                                                                                                                                                                                                                                                                                                                                                                                                                                                                                                                                                                                                                                                                                                                                                                                                                                                                                                                                                                                                                                                                                                                                                                                                                                                                                                                                                                                                                                                                                                                                                                                                                                                                                                                                                                                                                                                                                                                                                                                                                                                                                                                                                                                                                                                                                                                                                                                                                                                                                                                                                                                                                                                                                                                                                                                                                                                  | 3-BEDROOM DV PENTHOUSE                                              |  |
|---------------------------------------------------------------------------------------------------------------------------------------------------------------------------------------------------------------------------------------------------------------------------------------------------------------------------------------------------------------------------------------------------------------------------------------------------------------------------------------------------------------------------------------------------------------------------------------------------------------------------------------------------------------------------------------------------------------------------------------------------------------------------------------------------------------------------------------------------------------------------------------------------------------------------------------------------------------------------------------------------------------------------------------------------------------------------------------------------------------------------------------------------------------------------------------------------------------------------------------------------------------------------------------------------------------------------------------------------------------------------------------------------------------------------------------------------------------------------------------------------------------------------------------------------------------------------------------------------------------------------------------------------------------------------------------------------------------------------------------------------------------------------------------------------------------------------------------------------------------------------------------------------------------------------------------------------------------------------------------------------------------------------------------------------------------------------------------------------------------------------------------------------------------------------------------------------------------------------------------------------------------------------------------------------------------------------------------------------------------------------------------------------------------------------------------------------------------------------------------------------------------------------------------------------------------------------------------------------------------------------------------------------------------------------------------------------------------------------------------------------------------------------------------------------------------------------------------------------------------------------------------------------------------------------------------------------------------------------------------------------------------------------------------------------------------------------------------------------------------------------------------------------------------------------------------------------------------------------------------------------------------------------------------------------------------------------------------------------------------------------------------------------------------------------------------------------------------------------------------------------------------------------------------------------------------------------------------------------------------------------------------------------------------------------------------------------------------------------------------------------------------------------------------------------------------------------------------------------------------------------------------------------------------------------------------------------------------------------------------------------------------------------------------------------------------------------------------------------------------------------------------------------------------------------------------------------------------------------------------------------------------------------------------------------------------------------------------------------------------------------------------------------------------------------------------------------------------------------------------------------------------------------------------------------------------------------------------------------------------------------------------------------------------------------------------------------------------------------------------------------------------------------------------------------------------------------------------------------------------------------------------------------------------------------------------------------------------------------------------------------------------------------------------------------------------------------------------------------------------------------------------------------------------------------------------------------------------------------------------------------------------------------------------------------------------------------------------------------------------------------------------------------------------------------------------------------------------------------------------------------------------------------------------------------------------------------------------------------------------------------------------------------------------------------------------------------------------------------------------------------------------------------------------------------------------------------------------------------------------------------------------------------------------------------------------------------------------------------------------------------------------------------------------------------------------------------------------------------------------------------------------------------------------------------------------------------------------------------------------------------------------------------------------------------------------------------------------------------------------------------------------------------------------------------------------------------------------------------------------------------------------------------------------------------------------------------------------------------------------------------------------------------------------------------------------------------------------------------------------------------------------------------------------------------------------------------------------------------------------------------------------------------------------------------------------------------------------------------------------------------------------------------------------------------------------------------------------------------------------------------------------------------------------------------------------------------------------------------------------------------------------------------------------------------------------------------------------------------------------------------------------------------------------------------------------------------------------------------------------------------------------------------------------------------------------------------------------------------------------------------------------------------------------------------------------------------------------------------------------------------------------------------------------------------------------------------------------------------------------------------------------------------------------------------------------------------------------------------------------------------------------------------------------------------------------------------------------------------------------------------------------------------------------------------------------------------------------------------------------------------------------------------------------------------------------------------------------------------------------------------------------------------------------------------------------------------------------------------------------------------------------------------------------------------|---------------------------------------------------------------------------------------|----------------------------------------------------------------------------------------------------------------------------------------------------------------------------------------------------------------------------------------------------------------------------------------------------------------------------------------------------------------------------------------------------------------------------------------------------------------------------------------------------------------------------------------------------------------------------------------------------------------------------------------------------------------------------------------------------------------------------------------------------------------------------------------------------------------------------------------------------------------------------------------------------------------------------------------------------------------------------------------------------------------------------------------------------------------------------------------------------------------------------------------------------------------------------------------------------------------------------------------------------------------------------------------------------------------------------------------------------------------------------------------------------------------------------------------------------------------------------------------------------------------------------------------------------------------------------------------------------------------------------------------------------------------------------------------------------------------------------------------------------------------------------------------------------------------------------------------------------------------------------------------------------------------------------------------------------------------------------------------------------------------------------------------------------------------------------------------------------------------|----------------------------------------------------------------------------------------------------------------------------------------------------------------------------------------------------------------------------------------------------------------------------------------------------------------------------------------------------------------------------------------------------------------------------------------------------------------------------------------------------------------------------------------------------------------------------------------------------------------------------------------------------------------------------------------------------------------------------------------------------------------------------------------------------------------------------------------------------------------------------------------------------------------------------------------------------------------------------------------------------------------------------------------------------------------------------------------------------------------------------------------------------------------------------------------------------------------------------------------------------------------------------------------------------------------------------------------------------------------------------------------------------------------------------------------------------------------------------------------------------------------------------------------------------------------------------------------------------------------------------------------------------------------------------------------------------------------------------------------------------------------------------------------------------------------------------------------------------------------------------------------------------------------------------------------------------------------------------------------------------------------------------------------------------------------------------------------------------------------|----------------------------------------------------------------------------------------------------------------------------------------------------------------------------------------------------------------------------------------------------------------------------------------------------------------------------------------------------------------------------------------------------------------------------------------------------------------------------------------------------------------------------------------------------------------------------------------------------------------------------------------------------------------------------------------------------------------------------------------------------------------------------------------------------------------------------------------------------------------------------------------------------------------------------------------------------------------------------------------------------------------------------------------------------------------------------------------------------------------------------------------------------------------------------------------------------------------------------------------------------------------------------------------------------------------------------------------------------------------------------------------------------------------------------------------------------------------------------------------------------------------------------------------------------------------------------------------------------------------------------------------------------------------------------------------------------------------------------------------------------------------------------------------------------------------------------------------------------------------------------------------------------------------------------------------------------------------------------------------------------------------------------------------------------------------------------------------------------------------------------------------------------------------------------------------------------------------------------------------------------------------------------------------------------------------------------------------------------------------------------------------------------------------------------------------------------------------------------------------------------------------------------------------------------------------------------------------------------------------------------------------------------------------------------------------------------------------------------------------------------------------------------------------------------------------------------------------------------------------------------------------------------------------------------------------------------------------------------------------------------------------------------|---------------------------------------------------------------------|--|
| <b>TYPE C1-P</b><br>102 SQM / 1,098 SQ FT<br>#01-07<br>#01-12                                                                                                                                                                                                                                                                                                                                                                                                                                                                                                                                                                                                                                                                                                                                                                                                                                                                                                                                                                                                                                                                                                                                                                                                                                                                                                                                                                                                                                                                                                                                                                                                                                                                                                                                                                                                                                                                                                                                                                                                                                                                                                                                                                                                                                                                                                                                                                                                                                                                                                                                                                                                                                                                                                                                                                                                                                                                                                                                                                                                                                                                                                                                                                                                                                                                                                                                                                                                                                                                                                                                                                                                                                                                                                                                                                                                                                                                                                                                                                                                                                                                                                                                                                                                                                                                                                                                                                                                                                                                                                                                                                                                                                                                                                                                                                                                                                                                                                                                                                                                                                                                                                                                                                                                                                                                                                                                                                                                                                                                                                                                                                                                                                                                                                                                                                                                                                                                                                                                                                                                                                                                                                                                                                                                                                                                                                                                                                                                                                                                                                                                                                                                                                                                                                                                                                                                                                                                                                                                                                                                                                                                                                                                                                                                                                                                                                                                                                                                                                                                                                                                                                                                                                                                                                                                                                                                                                                                                                                                                                                                                                                                                                                                                                                                                                                                                                                                                                                                                                                                                     | <b>TYPE C1</b><br><b>94 SQM / 1,012 SQ FT</b><br>#02-07 TO #04-07<br>#02-12 TO #04-12 | <b>TYPE C1-PH</b><br>116 SQM / 1,249 SQ FT<br>#05-07<br>#05-12                                                                                                                                                                                                                                                                                                                                                                                                                                                                                                                                                                                                                                                                                                                                                                                                                                                                                                                                                                                                                                                                                                                                                                                                                                                                                                                                                                                                                                                                                                                                                                                                                                                                                                                                                                                                                                                                                                                                                                                                                                                 | <b>TYPE C2-P</b><br><b>86 SQM / 926 SQ FT</b><br>#01-05                                                                                                                                                                                                                                                                                                                                                                                                                                                                                                                                                                                                                                                                                                                                                                                                                                                                                                                                                                                                                                                                                                                                                                                                                                                                                                                                                                                                                                                                                                                                                                                                                                                                                                                                                                                                                                                                                                                                                                                                                                                        | <b>TYPE C2</b><br><b>86 SQM / 926 SQ FT</b><br>#02-05 TO #04-05                                                                                                                                                                                                                                                                                                                                                                                                                                                                                                                                                                                                                                                                                                                                                                                                                                                                                                                                                                                                                                                                                                                                                                                                                                                                                                                                                                                                                                                                                                                                                                                                                                                                                                                                                                                                                                                                                                                                                                                                                                                                                                                                                                                                                                                                                                                                                                                                                                                                                                                                                                                                                                                                                                                                                                                                                                                                                                                                                            | <b>TYPE C2-PH</b><br><b>99 SQM / 1,066 SQ FT</b><br>#05-05          |  |
| M. BEDROOMImage: BEDROOM <td></td> <td>Image: state s</td> <td>Image: constrained of the constrain</td> <td>DOUBLE VOLUME APPLICABLE<br/>FOR #05-05 ONLY<br/>BALCONY<br/>BALCONY<br/>BALCONY<br/>BATH 2<br/>BATH 2</td> <td>P. LIFT ACCESS</td> |                                                                                       | Image: state s | Image: constrained of the constrain | DOUBLE VOLUME APPLICABLE<br>FOR #05-05 ONLY<br>BALCONY<br>BALCONY<br>BALCONY<br>BATH 2<br>BATH 2 | P. LIFT ACCESS                                                      |  |
| 11 12 06 07 07<br>15 14 13 06 0 08 01 02<br>10 09 08 05 04 03<br>N                                                                                                                                                                                                                                                                                                                                                                                                                                                                                                                                                                                                                                                                                                                                                                                                                                                                                                                                                                                                                                                                                                                                                                                                                                                                                                                                                                                                                                                                                                                                                                                                                                                                                                                                                                                                                                                                                                                                                                                                                                                                                                                                                                                                                                                                                                                                                                                                                                                                                                                                                                                                                                                                                                                                                                                                                                                                                                                                                                                                                                                                                                                                                                                                                                                                                                                                                                                                                                                                                                                                                                                                                                                                                                                                                                                                                                                                                                                                                                                                                                                                                                                                                                                                                                                                                                                                                                                                                                                                                                                                                                                                                                                                                                                                                                                                                                                                                                                                                                                                                                                                                                                                                                                                                                                                                                                                                                                                                                                                                                                                                                                                                                                                                                                                                                                                                                                                                                                                                                                                                                                                                                                                                                                                                                                                                                                                                                                                                                                                                                                                                                                                                                                                                                                                                                                                                                                                                                                                                                                                                                                                                                                                                                                                                                                                                                                                                                                                                                                                                                                                                                                                                                                                                                                                                                                                                                                                                                                                                                                                                                                                                                                                                                                                                                                                                                                                                                                                                                                                                |                                                                                       |                                                                                                                                                                                                                                                                                                                                                                                                                                                                                                                                                                                                                                                                                                                                                                                                                                                                                                                                                                                                                                                                                                                                                                                                                                                                                                                                                                                                                                                                                                                                                                                                                                                                                                                                                                                                                                                                                                                                                                                                                                                                                                                |                                                                                                                                                                                                                                                                                                                                                                                                                                                                                                                                                                                                                                                                                                                                                                                                                                                                                                                                                                                                                                                                                                                                                                                                                                                                                                                                                                                                                                                                                                                                                                                                                                                                                                                                                                                                                                                                                                                                                                                                                                                                                                                |                                                                                                                                                                                                                                                                                                                                                                                                                                                                                                                                                                                                                                                                                                                                                                                                                                                                                                                                                                                                                                                                                                                                                                                                                                                                                                                                                                                                                                                                                                                                                                                                                                                                                                                                                                                                                                                                                                                                                                                                                                                                                                                                                                                                                                                                                                                                                                                                                                                                                                                                                                                                                                                                                                                                                                                                                                                                                                                                                                                                                            | 11 12 12 06 1 07 02<br>15 14 13 06 09 08 01 02<br>10 09 08 05 04 03 |  |

Plans are not to scale and subject to any amendment as may be approved by relevant authorities. All areas are approximate and are subject to final survey. HS = Household Shelter; DB = Distribution Board; AC = Air Con Ledge; X = Void; WC = Water Closet; F = Fridge; M. Bedroom = Master Bedroom; M. Bath = Master Bathroom; JM. Bedroom = Junior Master Bedroom; JM. Bath = Junior Master Bathroom; W = Washing Machine Cum Dryer