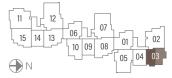

### DIAGRAMMATIC CHART

| Unit     | 1       | 2     | 3  | 4  | 5     | 6       | 7     | 8     | 9  | 10   | 11    | 12    | 13     | 14 | 15     |
|----------|---------|-------|----|----|-------|---------|-------|-------|----|------|-------|-------|--------|----|--------|
|          |         |       |    |    |       |         |       |       |    |      |       |       |        |    |        |
| Level 5  | D2-PH1  |       |    | B5 | C2-PH | D2-PH2  | C1-PH | D3-PH | A2 | B3   | СЗ-РН | C1-PH | D1-PH1 | A2 | D1-PH2 |
| Level 4  | B2      | C4-PH | A3 | A1 | C2    | B2      | C1    | B1    | A2 | B3   | С3    | C1    | B1     | A2 | B1     |
| Level 3  | B2      | C4    | A3 | A1 | C2    | B2      | C1    | B1    | A2 | B3   | C3    | C1    | B1     | A2 | B1     |
| Level 2  | B2      | C4    | A3 | A1 | C2    | B2      | C1    | B1    | A2 | B3   | С3    | C1    | B1     | A2 | B1     |
| Level 1  | B2-P    | C4-P  | B4 |    | C2-P  | B2-P    | C1-P  | B1-P  |    | B3-P | C3-P  | C1-P  | B1-P   |    | B1-P   |
| Basement | Carpark |       |    |    |       | Carpark |       |       |    |      |       |       |        |    |        |