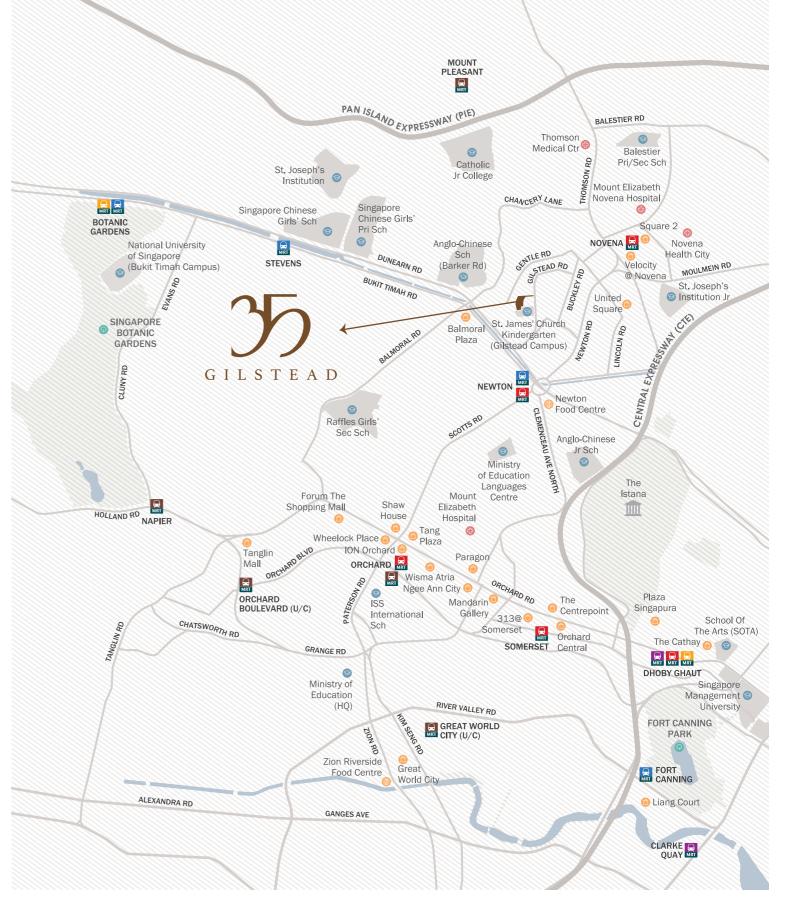

### ORCHARD

#### GOODWOOD PARK HOTEL

This is Singapore's distinguished heritage hotel. Housed in a uniquely designed puilding dating back to 1900, this 5-star totel is an endearing pioneer of the ingapore tourism industry.

### SCOTTS SQUARE

Scotts Square is the first development to be awarded the Urban Redevelopment Authority Art Initiative Scheme. This scheme was introduced to promote public art in Singapore and shape the country to a world-class city with integrated urban art.

#### TANGS SINGAPORE

An icon of Singapore, TANGS is the country's most distinctive and beloved shopping destination that raises the bar in retail, stepping up its role as a curator of a spectrum of exciting Asian as well as international brands.

### WHEELOCK PLACE

Wheelock Place is an exciting cosmopolitan destination that meets every demand of the stylish urbanite. Behind its distinctive conical facade lie 7 floors of the finest retail stores, services and dining options.

### ION ORCHARD

ION Orchard has become the "centre of gravity" in the retail scene, with spectacular frontage and cutting edge designs and concepts. It brings together the world's best-loved brands for their flagship, concept and lifestyle stores within one development.

#### PARAGON

A premier upscale retail mall and medical suites / office property, Singapore most famous shopping and tourist precinct. The mall has always been the choice destination of discerning and upmarket shoppers in search of top-notch quality merchandise and services.

| CONNECTIVITY<br>6 Mins - Pan-Island Expressway<br>- Central Expressway                                                                            | MRT<br>STOP         | 4 Stops - Esplanade -<br>Theatres On The Bay<br>5 Stops - Marina Bay Sands<br>- Gardens By The Bay                                               |
|---------------------------------------------------------------------------------------------------------------------------------------------------|---------------------|--------------------------------------------------------------------------------------------------------------------------------------------------|
| SHOPPING / F&B<br>6 Mins - Paragon<br>- Tang Plaza<br>- Shaw Centre<br>- Wheelock Place<br>- ION Orchard<br>- Wisma Atria<br>- Ngee Ann City      | WALKING<br>DISTANCE | CONNECTIVITY<br>6 Mins - Newton MRT<br>10 Mins - Novena MRT<br>F&B<br>11 Mins - Newton Food Centre                                               |
| 7 Mins - Mandarin Gallery<br>- 313 @ Somerset<br>- Orchard Gateway<br>- The Centrepoint<br>10 Mins - Dempsey Cluster<br>12 Mins - Holland Village |                     | EDUCATION<br>2 Mins - St. James' Church Kindergarten<br>11 Mins - Anglo-Chinese School (Primary)<br>14 Mins - Anglo-Chinese School (Barker Road) |

### Health City Novena Novena has long been established as the medical precinct for the Central region of Singapore. Its healthcare legacy started

more than a century ago. Here is a community of care in Health City Novena where Healthy Life is Central.

### BALMORAL

### BALMORAL PLAZA

At Balmoral Plaza, you can find many renowned restaurants like Spizza or Waffletown to whet your appetite. There are also chill-out bars and 7-eleven for your

#### CLUNY COURT

Cluny Court offers a unique and eclectic selection of shops, services and businesses, housed within a historical conservation

### NEWTON

Newton Food Centre is a major food centre located in Singapore. The food centre was also promoted by the Singapore Tourism Board (STB) as a tourist attraction for Singaporean cuisine.

SQUARE 2 Nestled in the heart of the bustling Novena shopping and office hub, Square 2 is a shopping haven with over 200 specialty shops and food outlets from the Basement to and the second Level 4.

NOVENA

### VELOCITY

Velocity @ Novena Square is Singapore's Velocity @ Novend Square is Singspool dedicated sports and active lifestyle mall, where shoppers can find all their active lifestyle needs under one roof.

United Square Shopping Mall is the destination mall for families. Positioned as A Kids Learning Hub, where it is truly the place

for fun play and learn.

UNITED SOUARE

## STRATEGICALLY POSITIONED FOR WORK-LIFE BALANCE

Beyond the walls of your exclusive residence, you will find perfect convenience from work to play. Renowned schools and world-class healthcare are also within reach.