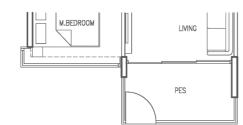

### 2-BEDROOM

TYPE B1-P 69 SQM / 743 SQ FT #01-08 #01-13 #01-15\*

2-BEDROOM CLASSIC