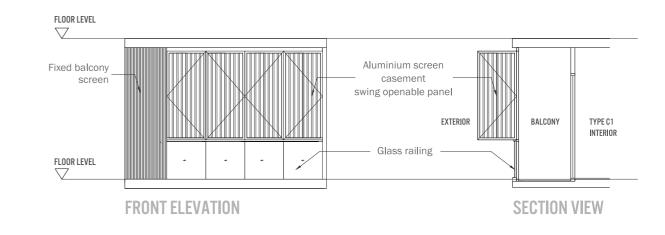

#### **3-BEDROOM PREMIUM PENTHOUSE**

#05-08

LIFT W WC YARD JM.BATH HS R P. LIFT ACCESS KITCHEN JM.BEDROOM DINING LMNG AC BALCONY LOWER FLOOR

**APPROVED BALCONY SCREEN DESIGN** 

### **TYPICAL RETRACTABLE SCREEN PLAN**

Plans are not to scale and subject to any amendment as may be approved by relevant authorities. All areas are approximate and are subject to final survey. HS = Household Shelter; DB = Distribution Board; AC = Air Con Ledge; X = Void; WC = Water Closet; F = Fridge; M. Bedroom = Master Bedroom; M. Bath = Master Bathroom; JM. Bedroom = Junior Master Bedroom; JM. Bath = Junior Master Bathroom; W = Washing Machine Cum Dryer