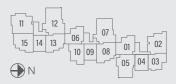

### DIAGRAMMATIC CHART

| Unit     | 1       | 2     | 3  | 4  | 5     | 6       | 7     | 8     | 9  | 10   | 11    | 12    | 13     | 14 | 15     |
|----------|---------|-------|----|----|-------|---------|-------|-------|----|------|-------|-------|--------|----|--------|
|          |         |       |    |    |       |         |       |       |    |      |       |       |        |    |        |
| Level 5  | D2-PH1  |       |    | B5 | C2-PH | D2-PH2  | C1-PH | D3-PH | A2 | B3   | СЗ-РН | C1-PH | D1-PH1 | A2 | D1-PH2 |
| Level 4  | B2      | C4-PH | A3 | A1 | C2    | B2      | C1    | B1    | A2 | B3   | С3    | C1    | B1     | A2 | B1     |
| Level 3  | B2      | C4    | A3 | A1 | C2    | B2      | C1    | B1    | A2 | B3   | C3    | C1    | B1     | A2 | B1     |
| Level 2  | B2      | C4    | A3 | A1 | C2    | B2      | C1    | B1    | A2 | B3   | С3    | C1    | B1     | A2 | B1     |
| Level 1  | B2-P    | C4-P  | B4 |    | C2-P  | B2-P    | C1-P  | B1-P  |    | B3-P | C3-P  | C1-P  | B1-P   |    | B1-P   |
| Basement | Carpark |       |    |    |       | Carpark |       |       |    |      |       |       |        |    |        |