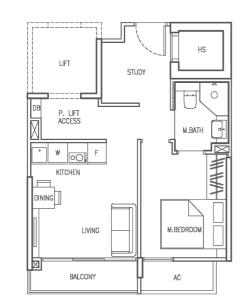

1-BEDROOM + STUDY

**TYPE A1 44 SQM / 474 SQ FT** #02-04 T0 #04-04

1-BEDROOM + STUDY PREMIUM

#### 1-BEDROOM

**TYPE A2 45 SQM / 484 SQ FT** #02-09 TO #05-09 #02-14 TO #05-14

Plans are not to scale and subject to any amendment as may be approved by relevant authorities. All areas are approximate and are subject to final survey. HS = Household Shelter; DB = Distribution Board; AC = Air Con Ledge; X = Void; WC = Water Closet; F = Fridge; M. Bedroom = Master Bedroom; M. Bath = Master Bathroom; JM. Bedroom = Junior Master Bedroom; JM. Bath = Junior Master Bathroom; W = Washing Machine Cum Dryer