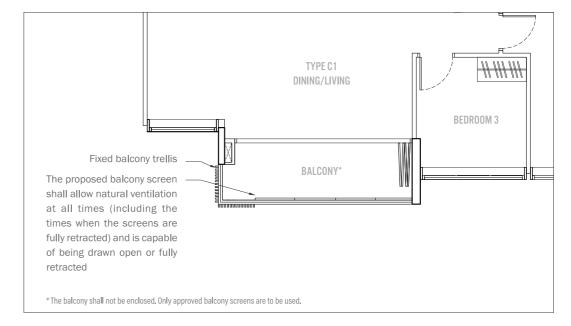

### **TYPICAL RETRACTABLE SCREEN PLAN**

Plans are not to scale and subject to any amendment as may be approved by relevant authorities. All areas are approximate and are subject to final survey. HS = Household Shelter; DB = Distribution Board; AC = Air Con Ledge; X = Void; WC = Water Closet; F = Fridge; M. Bedroom = Master Bedroom; M. Bath = Master Bathroom; JM. Bedroom = Junior Master Bedroom; JM. Bath = Junior Master Bathroom; W = Washing Machine Cum Dryer