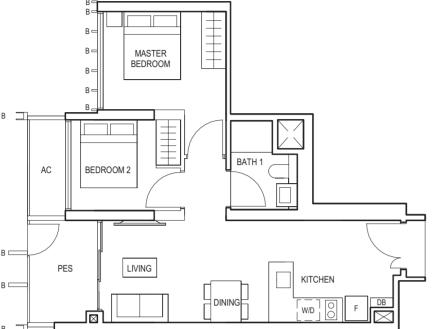

TYPE (1)b1

#01-11

45 sq m

MASTER (BATH

TYPE (1)b

#02-11 to #29-11 45 sq m

0 1 2 3 4 5m

FULL HEIGHT VERTICAL VISUAL SCREENS: A - OPENABLE SCREEN B - FIXED FIN C - FIXED SCREEN

 ${\tt F-FRIDGE\ DB-DISTRIBUTION\ BOARD\ WC-WATER\ CLOSET\ W/D-WASHER\ CUM\ DRYER\ W-WASHER\ D-DRYER\ AC-AIRCON\ LEDGE}$ 

\* VISUAL SCREENS ARE SUBJECT TO VISUAL CONTROL REQUIREMENT IMPOSED/APPROVED BY THE RELEVANT AUTHORITY.

AREA INCLUDES AIRCON (AC) LEDGE, BALCONY AND PRIVATE ENCLOSED SPACE (PES).

THE BALCONY/PRIVATE ENCLOSED SPACE (PES) SHALL NOT BE ENCLOSED UNLESS WITH THE APPROVED BALCONY/PES SCREEN. FOR AN ILLUSTRATION
OF THE APPROVED BALCONY/PES SCREEN, PLEASE REFER TO THE DIAGRAM ANNEXED HERETO AS "ANNEXURE 1".