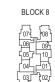

TYPE (1)b

#03-01 to #29-01 45 sq m

FULL HEIGHT VERTICAL VISUAL SCREENS: A - OPENABLE SCREEN B - FIXED FIN C - FIXED SCREEN

 ${\tt F-FRIDGE\ DB-DISTRIBUTION\ BOARD\ WC-WATER\ CLOSET\ W/D-WASHER\ CUM\ DRYER\ W-WASHER\ D-DRYER\ AC-AIRCON\ LEDGE}$ 

#20-01 to #29-01 only

- \* VISUAL SCREENS ARE SUBJECT TO VISUAL CONTROL REQUIREMENT IMPOSED/APPROVED BY THE RELEVANT AUTHORITY.
- AREA INCLUDES AIRCON (AC) LEDGE, BALCONY AND PRIVATE ENCLOSED SPACE (PES).

  THE BALCONY/PRIVATE ENCLOSED SPACE (PES) SHALL NOT BE ENCLOSED UNLESS WITH THE APPROVED BALCONY/PES SCREEN. FOR AN ILLUSTRATION
  OF THE APPROVED BALCONY/PES SCREEN, PLEASE REFER TO THE DIAGRAM ANNEXED HERETO AS "ANNEXURE 1".