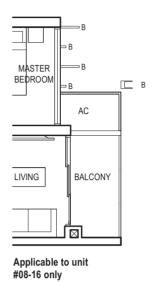

#### TYPE (1+1)a1

#01-19

51 sq m

TYPE (1+1)a #02-19 to #29-19 51 sq m

Applicable to unit #04-19 to #07-19 only

Applicable to unit #08-19 only

Applicable to unit #09-19 to #11-19 only