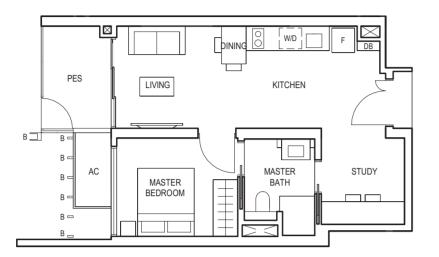

TYPE (2P)a

#02-14 to #29-14 65 sq m

#### TYPE (2P)a

#02-14 to #29-14 65 sq m

> BALCONY DB KITCHEN LIVING BATH 2 BEDROOM 2 MASTER BEDROOM MASTER BATH

0 1 2 3 4 5m

FULL HEIGHT VERTICAL VISUAL SCREENS: A - OPENABLE SCREEN B - FIXED FIN C - FIXED SCREEN