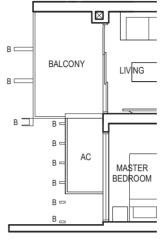

#### TYPE (1+1)a1

#01-19

51 sq m

TYPE (1+1)a #02-19 to #29-19 51 sq m

Applicable to unit #04-19 to #07-19 only

Applicable to unit #08-19 only

Applicable to unit #09-19 to #11-19 only

### TYPE (1+1)a

#02-19 to #29-19 51 sq m

0 1 2 3 4 5m

FULL HEIGHT VERTICAL VISUAL SCREENS: A - OPENABLE SCREEN B - FIXED FIN C - FIXED SCREEN

 ${\tt F-FRIDGE\ DB-DISTRIBUTION\ BOARD\ WC-WATER\ CLOSET\ W/D-WASHER\ CUM\ DRYER\ W-WASHER\ D-DRYER\ AC-AIRCON\ LEDGE}$ 

VISUAL SCREENS ARE SUBJECT TO VISUAL CONTROL REQUIREMENT IMPOSED/APPROVED BY THE RELEVANT AUTHORITY.

AREA INCLUDES AIRCON (AC) LEDGE, BALCONY AND PRIVATE ENCLOSED SPACE (PES).

THE BALCONY/PRIVATE ENCLOSED SPACE (PES) SHALL NOT BE ENCLOSED UNLESS WITH THE APPROVED BALCONY/PES SCREEN. FOR AN ILLUSTRATION
OF THE APPROVED BALCONY/PES SCREEN, PLEASE REFER TO THE DIAGRAM ANNEXED HERETO AS "ANNEXURE 1".