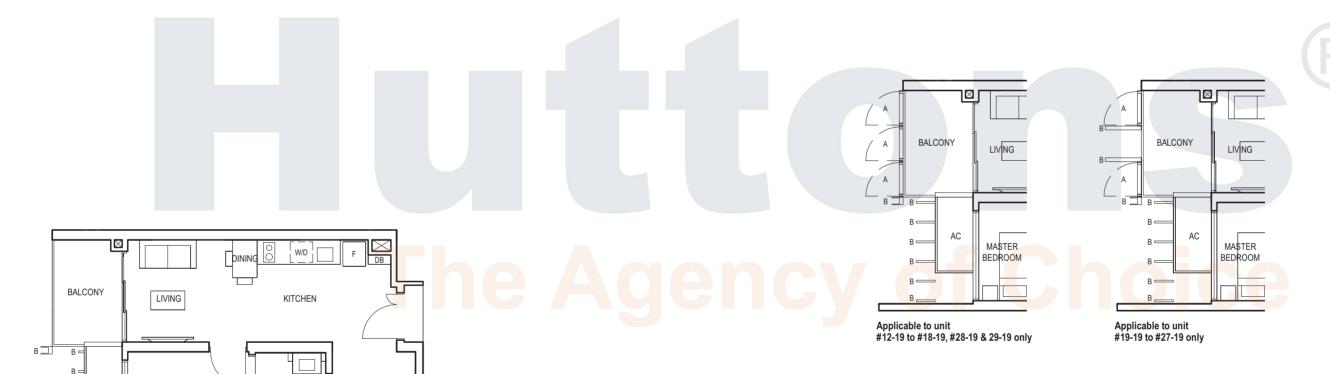

#### TYPE (1+1)a1

#01-19

51 sq m

TYPE (1+1)a #02-19 to #29-19 51 sq m

Applicable to unit #04-19 to #07-19 only

Applicable to unit #08-19 only

Applicable to unit #09-19 to #11-19 only

### TYPE (1+1)a

#02-19 to #29-19 51 sq m

0 1 2 3 4 5m

FULL HEIGHT VERTICAL VISUAL SCREENS: A - OPENABLE SCREEN B - FIXED FIN C - FIXED SCREEN

 ${\tt F-FRIDGE\ DB-DISTRIBUTION\ BOARD\ WC-WATER\ CLOSET\ W/D-WASHER\ CUM\ DRYER\ W-WASHER\ D-DRYER\ AC-AIRCON\ LEDGE}$ 

VISUAL SCREENS ARE SUBJECT TO VISUAL CONTROL REQUIREMENT IMPOSED/APPROVED BY THE RELEVANT AUTHORITY.

AREA INCLUDES AIRCON (AC) LEDGE, BALCONY AND PRIVATE ENCLOSED SPACE (PES).

THE BALCONY/PRIVATE ENCLOSED SPACE (PES) SHALL NOT BE ENCLOSED UNLESS WITH THE APPROVED BALCONY/PES SCREEN. FOR AN ILLUSTRATION
OF THE APPROVED BALCONY/PES SCREEN, PLEASE REFER TO THE DIAGRAM ANNEXED HERETO AS "ANNEXURE 1".