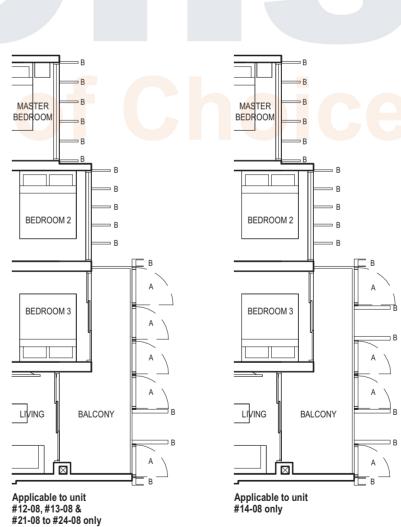

TYPE (3)b

#03-08 to #29-08 84 sq m

TYPE (3)b

#03-08 to #29-08 84 sq m

BEDROOM 3 LIVING BALCONY Applicable to unit #07-08 only MASTER BEDROOM BEDROOM 2

MASTER BEDROOM

BEDROOM 2

BEDROOM

BEDROOM 2

BEDROOM 3

Applicable to unit #08-08 & #09-08 only

BALCONY

MASTER BEDROOM

BEDROOM 2

BEDROOM 3

Applicable to unit #10-08 & #11-08 only

BALCONY

LIVING

FULL HEIGHT VERTICAL VISUAL SCREENS: A - OPENABLE SCREEN B - FIXED FIN C - FIXED SCREEN

 ${\tt F-FRIDGE\ DB-DISTRIBUTION\ BOARD\ WC-WATER\ CLOSET\ W/D-WASHER\ CUM\ DRYER\ W-WASHER\ D-DRYER\ AC-AIRCON\ LEDGE}$ 

VISUAL SCREENS ARE SUBJECT TO VISUAL CONTROL REQUIREMENT IMPOSED/APPROVED BY THE RELEVANT AUTHORITY.

AREA INCLUDES AIRCON (AC) LEDGE, BALCONY AND PRIVATE ENCLOSED SPACE (PES).

THE BALCONY/PRIVATE ENCLOSED SPACE (PES) SHALL NOT BE ENCLOSED UNLESS WITH THE APPROVED BALCONY/PES SCREEN. FOR AN ILLUSTRATION
OF THE APPROVED BALCONY/PES SCREEN, PLEASE REFER TO THE DIAGRAM ANNEXED HERETO AS "ANNEXURE 1".