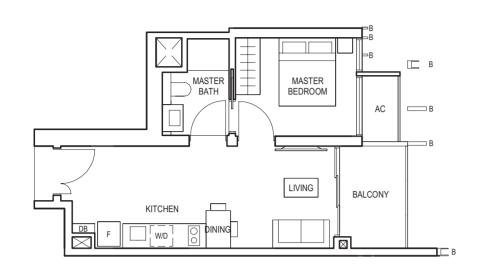

TYPE (1)b1

#01-11

45 sq m

MASTER (BATH

TYPE (1)b

#02-11 to #29-11 45 sq m

0 1 2 3 4 5m

FULL HEIGHT VERTICAL VISUAL SCREENS: A - OPENABLE SCREEN B - FIXED FIN C - FIXED SCREEN