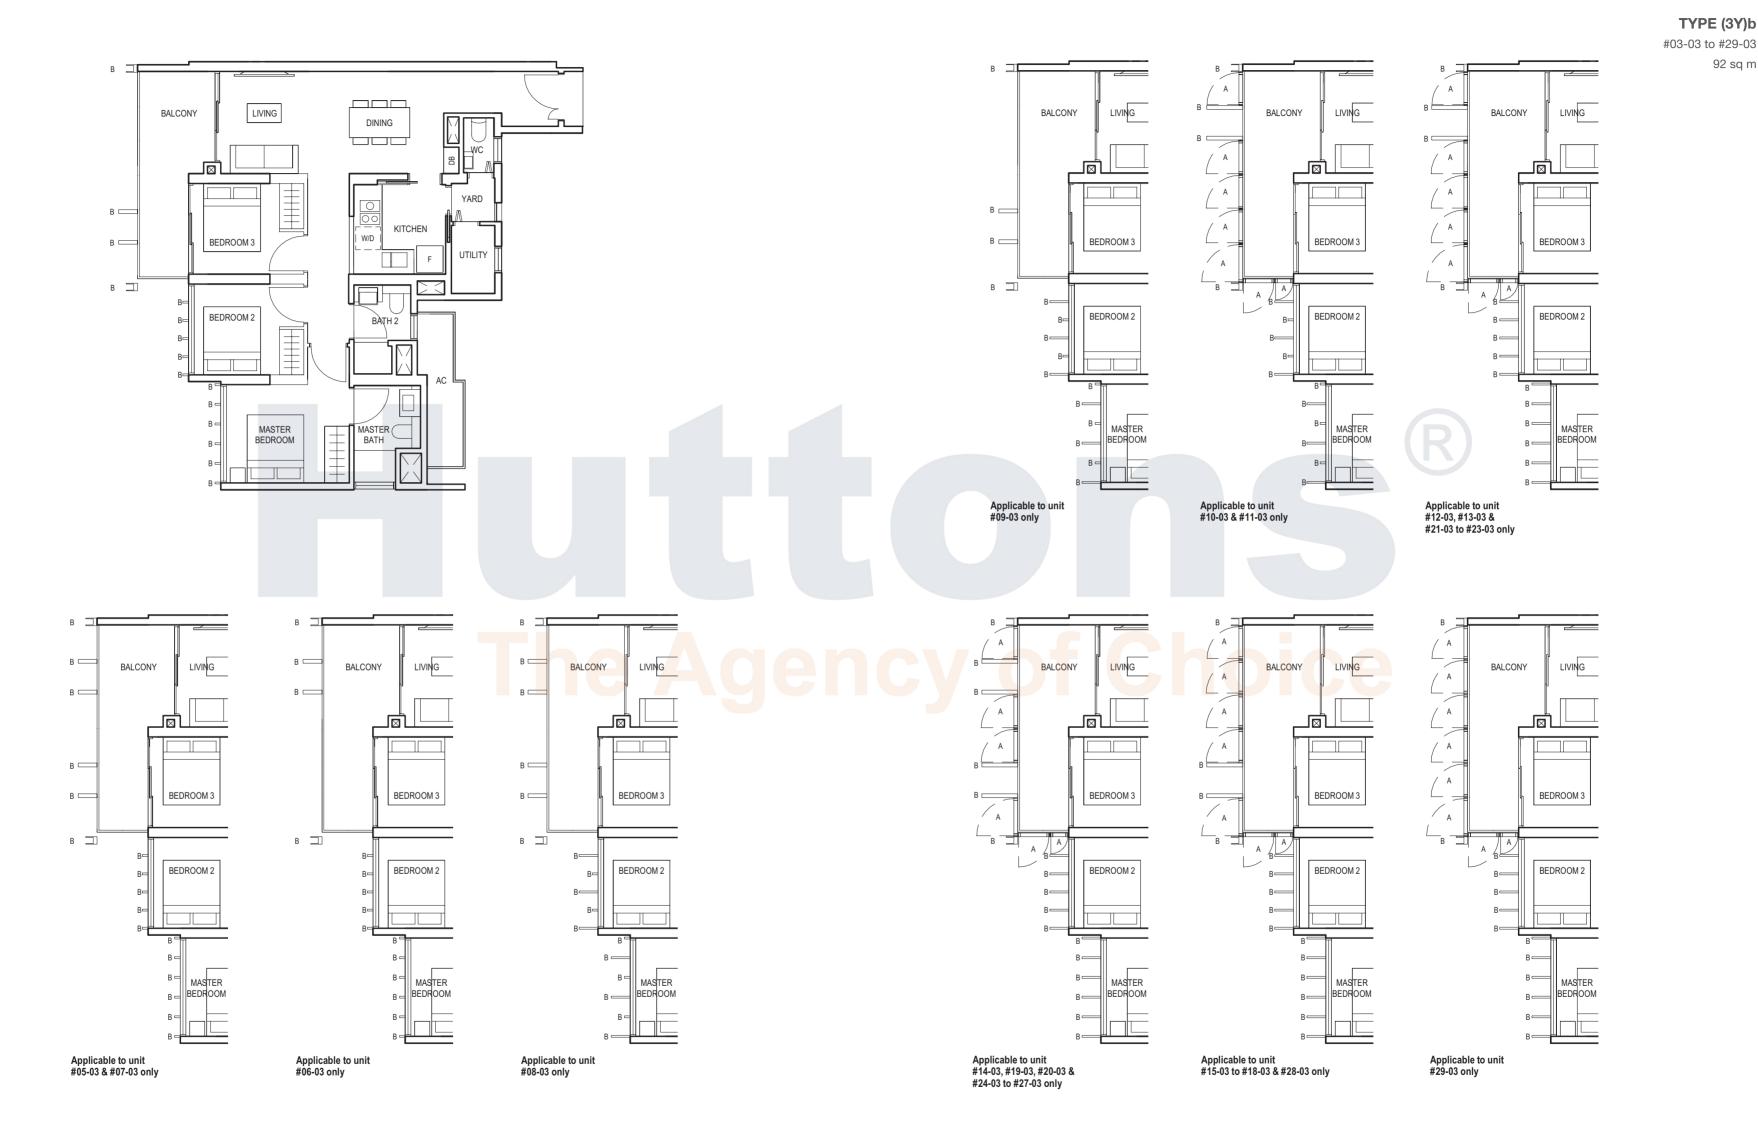

#### TYPE (3Y)b

#03-03 to #29-03

92 sq m

0 1 2 3 4 5m

FULL HEIGHT VERTICAL VISUAL SCREENS: A - OPENABLE SCREEN B - FIXED FIN C - FIXED SCREEN

 ${\tt F-FRIDGE\ DB-DISTRIBUTION\ BOARD\ WC-WATER\ CLOSET\ W/D-WASHER\ CUM\ DRYER\ W-WASHER\ D-DRYER\ AC-AIRCON\ LEDGE}$ 

VISUAL SCREENS ARE SUBJECT TO VISUAL CONTROL REQUIREMENT IMPOSED/APPROVED BY THE RELEVANT AUTHORITY.

AREA INCLUDES AIRCON (AC) LEDGE, BALCONY AND PRIVATE ENCLOSED SPACE (PES).

THE BALCONY/PRIVATE ENCLOSED SPACE (PES) SHALL NOT BE ENCLOSED UNLESS WITH THE APPROVED BALCONY/PES SCREEN. FOR AN ILLUSTRATION
OF THE APPROVED BALCONY/PES SCREEN, PLEASE REFER TO THE DIAGRAM ANNEXED HERETO AS "ANNEXURE 1".