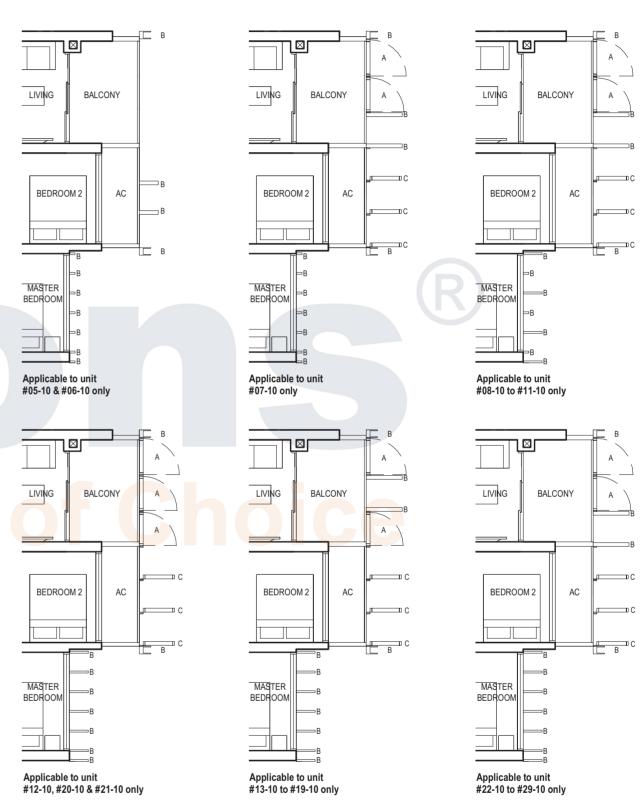

TYPE (2P)a

#02-14 to #29-14 65 sq m

#### TYPE (2P)a

#02-14 to #29-14 65 sq m

> BALCONY DB KITCHEN LIVING BATH 2 BEDROOM 2 MASTER BEDROOM MASTER BATH

0 1 2 3 4 5m

FULL HEIGHT VERTICAL VISUAL SCREENS: A - OPENABLE SCREEN B - FIXED FIN C - FIXED SCREEN

F-FRIDGE DB-DISTRIBUTION BOARD WC-WATER CLOSET W/D-WASHER CUM DRYER W-WASHER D-DRYER AC-AIRCON LEDGE

\* VISUAL SCREENS ARE SUBJECT TO VISUAL CONTROL REQUIREMENT IMPOSED/APPROVED BY THE RELEVANT AUTHORITY.

AREA INCLUDES AIRCON (AC) LEDGE, BALCONY AND PRIVATE ENCLOSED SPACE (PES).

THE BALCONY/PRIVATE ENCLOSED SPACE (PES) SHALL NOT BE ENCLOSED UNLESS WITH THE APPROVED BALCONY/PES SCREEN. FOR AN ILLUSTRATION OF THE APPROVED BALCONY/PES SCREEN, PLEASE REFER TO THE DIAGRAM ANNEXED HERETO AS "ANNEXURE 1".