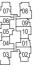

**TYPE** (1)a1

#01-06

45 sq m

BALCONY LIVING MASTER Applicable to unit #03-06 to #07-06 only

TYPE (1)a #02-06 to #29-06

45 sq m

BALCONY LIVING Applicable to unit #14-06, #15-06 &

#21-06 to #29-06 only

BALCONY LIVING BEDROOM Applicable to unit #16-06 to #20-06 only

BALCONY В AC в 🔟 MASTER MASTER BEDROOM BATH

0 1 2 3 4 5m

FULL HEIGHT VERTICAL VISUAL SCREENS: A - OPENABLE SCREEN B - FIXED FIN C - FIXED SCREEN