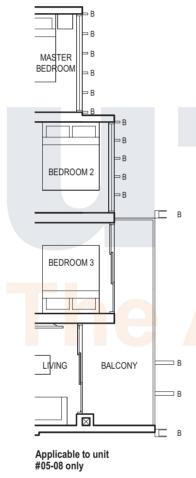

TYPE (3)b

#03-08 to #29-08 84 sq m

TYPE (3)b

#03-08 to #29-08 84 sq m

BEDROOM 3 LIVING BALCONY Applicable to unit #07-08 only MASTER BEDROOM BEDROOM 2

MASTER BEDROOM

BEDROOM 2

BEDROOM

BALCONY

LIVING

FULL HEIGHT VERTICAL VISUAL SCREENS: A - OPENABLE SCREEN B - FIXED FIN C - FIXED SCREEN

 ${\tt F-FRIDGE\ DB-DISTRIBUTION\ BOARD\ WC-WATER\ CLOSET\ W/D-WASHER\ CUM\ DRYER\ W-WASHER\ D-DRYER\ AC-AIRCON\ LEDGE}$ 

VISUAL SCREENS ARE SUBJECT TO VISUAL CONTROL REQUIREMENT IMPOSED/APPROVED BY THE RELEVANT AUTHORITY.

AREA INCLUDES AIRCON (AC) LEDGE, BALCONY AND PRIVATE ENCLOSED SPACE (PES).

THE BALCONY/PRIVATE ENCLOSED SPACE (PES) SHALL NOT BE ENCLOSED UNLESS WITH THE APPROVED BALCONY/PES SCREEN. FOR AN ILLUSTRATION
OF THE APPROVED BALCONY/PES SCREEN, PLEASE REFER TO THE DIAGRAM ANNEXED HERETO AS "ANNEXURE 1".