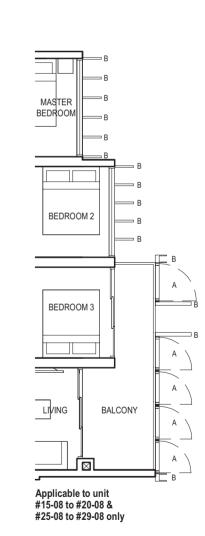

TYPE (3)b

#03-08 to #29-08 84 sq m

TYPE (3)b

#03-08 to #29-08 84 sq m

BEDROOM 3 LIVING BALCONY Applicable to unit #07-08 only MASTER BEDROOM BEDROOM 2

MASTER BEDROOM

BEDROOM 2

BEDROOM

BEDROOM 2

BEDROOM 3

Applicable to unit #08-08 & #09-08 only

BALCONY

MASTER BEDROOM

BEDROOM 2

BEDROOM 3

Applicable to unit #10-08 & #11-08 only

BALCONY

LIVING

FULL HEIGHT VERTICAL VISUAL SCREENS: A - OPENABLE SCREEN B - FIXED FIN C - FIXED SCREEN

 ${\tt F-FRIDGE\ DB-DISTRIBUTION\ BOARD\ WC-WATER\ CLOSET\ W/D-WASHER\ CUM\ DRYER\ W-WASHER\ D-DRYER\ AC-AIRCON\ LEDGE}$ 

VISUAL SCREENS ARE SUBJECT TO VISUAL CONTROL REQUIREMENT IMPOSED/APPROVED BY THE RELEVANT AUTHORITY.

AREA INCLUDES AIRCON (AC) LEDGE, BALCONY AND PRIVATE ENCLOSED SPACE (PES).

THE BALCONY/PRIVATE ENCLOSED SPACE (PES) SHALL NOT BE ENCLOSED UNLESS WITH THE APPROVED BALCONY/PES SCREEN. FOR AN ILLUSTRATION
OF THE APPROVED BALCONY/PES SCREEN, PLEASE REFER TO THE DIAGRAM ANNEXED HERETO AS "ANNEXURE 1".