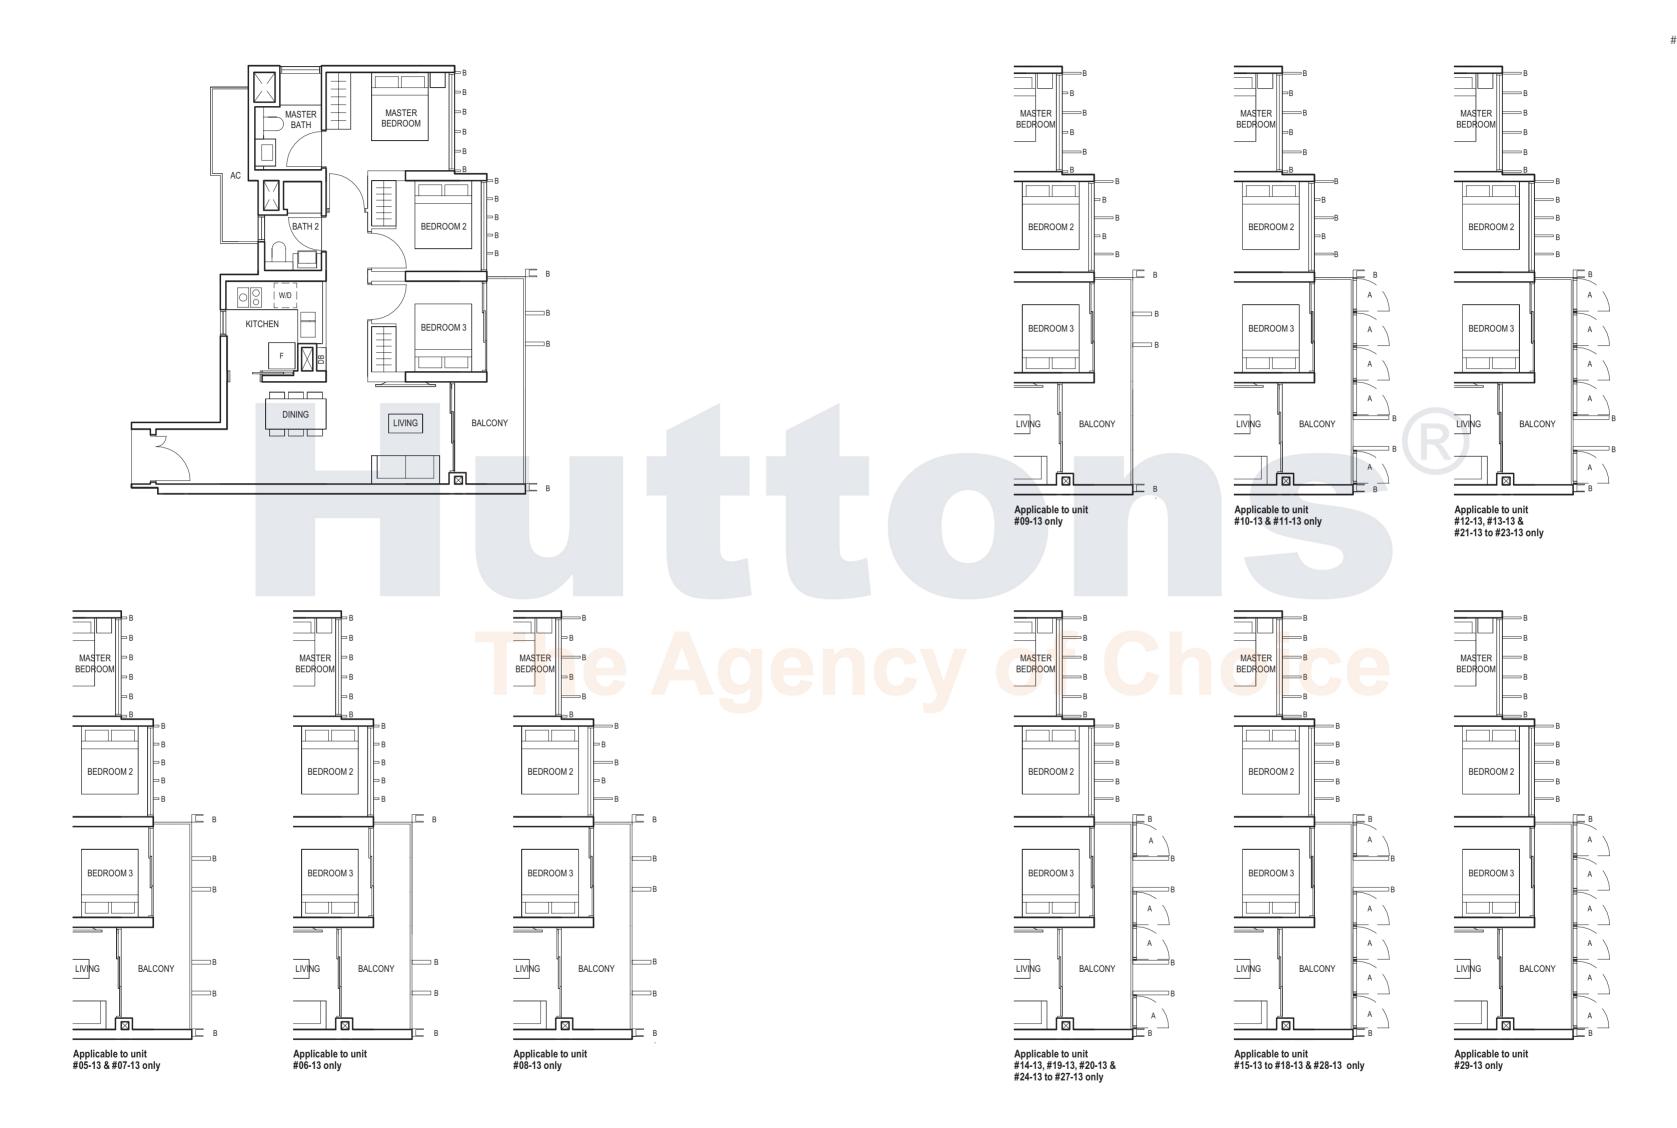

TYPE (3)a

#03-13 to #29-13 83 sq m

#03-13 to #29-13

83 sq m

FULL HEIGHT VERTICAL VISUAL SCREENS: A - OPENABLE SCREEN B - FIXED FIN C - FIXED SCREEN

 ${\tt F-FRIDGE\ DB-DISTRIBUTION\ BOARD\ WC-WATER\ CLOSET\ W/D-WASHER\ CUM\ DRYER\ W-WASHER\ D-DRYER\ AC-AIRCON\ LEDGE}$ VISUAL SCREENS ARE SUBJECT TO VISUAL CONTROL REQUIREMENT IMPOSED/APPROVED BY THE RELEVANT AUTHORITY.

AREA INCLUDES AIRCON (AC) LEDGE, BALCONY AND PRIVATE ENCLOSED SPACE (PES).

THE BALCONY/PRIVATE ENCLOSED SPACE (PES) SHALL NOT BE ENCLOSED UNLESS WITH THE APPROVED BALCONY/PES SCREEN. FOR AN ILLUSTRATION
OF THE APPROVED BALCONY/PES SCREEN, PLEASE REFER TO THE DIAGRAM ANNEXED HERETO AS "ANNEXURE 1".

BLOCK 10

0 1 2 3 4 5m

\* VISUAL SCREENS ARE SUBJECT TO VISUAL CONTROL REQUIREMENT IMPOSED/APPROVED BY THE RELEVANT AUTHORITY.

AREA INCLUDES AIRCON (AC) LEDGE, BALCONY AND PRIVATE ENCLOSED SPACE (PES).
 THE BALCONY/PRIVATE ENCLOSED SPACE (PES) SHALL NOT BE ENCLOSED UNLESS WITH THE APPROVED BALCONY/PES SCREEN. FOR AN ILLUSTRATION OF THE APPROVED BALCONY/PES SCREEN, PLEASE REFER TO THE DIAGRAM ANNEXED HERETO AS "ANNEXURE 1".