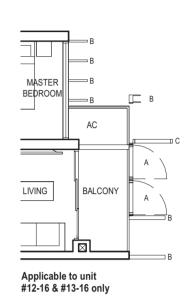

#### TYPE (1+1)a1

#01-19

51 sq m

TYPE (1+1)a #02-19 to #29-19 51 sq m

Applicable to unit #04-19 to #07-19 only

Applicable to unit #08-19 only

Applicable to unit #09-19 to #11-19 only