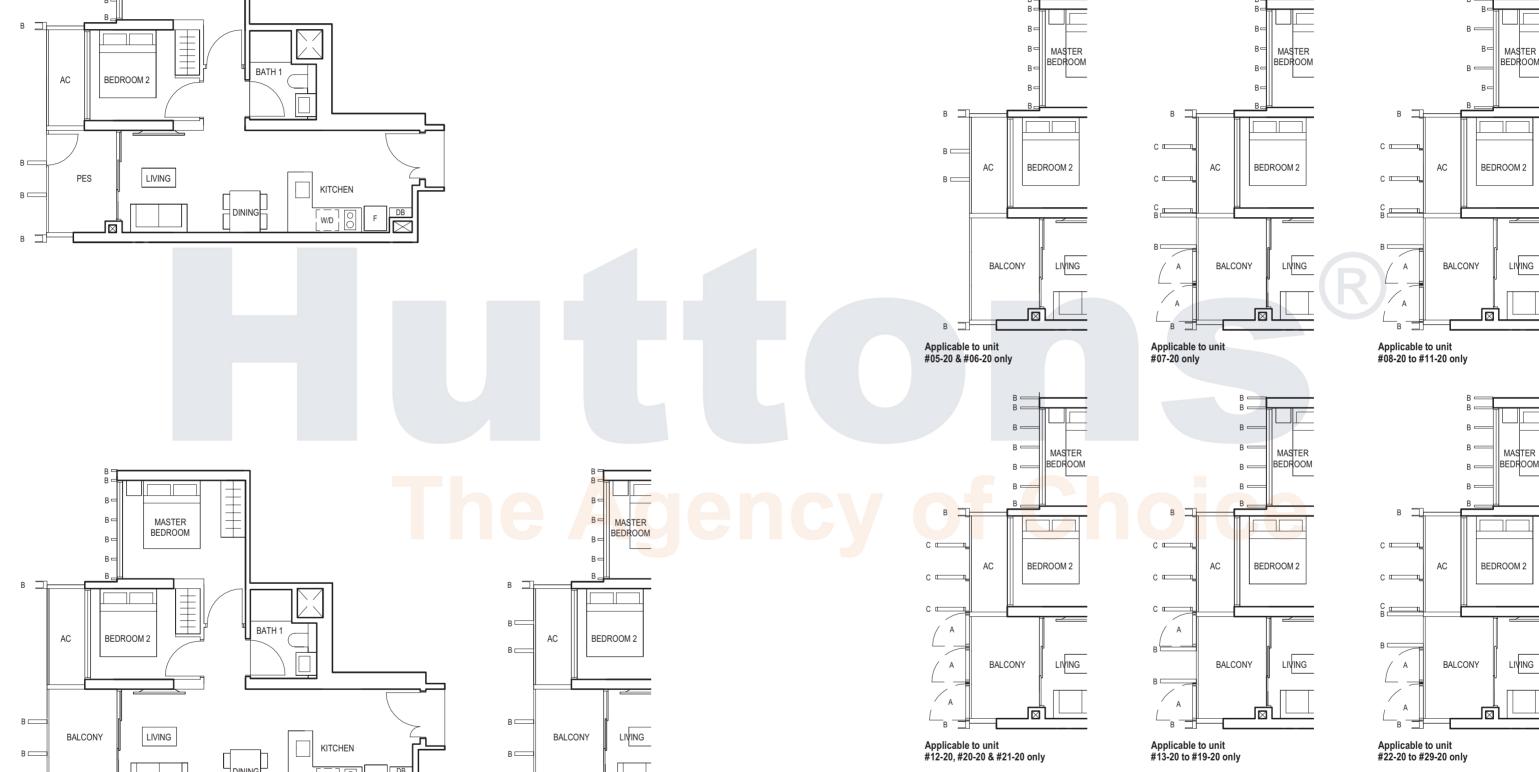

TYPE (1)b1

#01-11

45 sq m

MASTER (BATH

TYPE (1)b

#02-11 to #29-11 45 sq m

0 1 2 3 4 5m

FULL HEIGHT VERTICAL VISUAL SCREENS: A - OPENABLE SCREEN B - FIXED FIN C - FIXED SCREEN

 ${\tt F-FRIDGE\ DB-DISTRIBUTION\ BOARD\ WC-WATER\ CLOSET\ W/D-WASHER\ CUM\ DRYER\ W-WASHER\ D-DRYER\ AC-AIRCON\ LEDGE}$ 

\* VISUAL SCREENS ARE SUBJECT TO VISUAL CONTROL REQUIREMENT IMPOSED/APPROVED BY THE RELEVANT AUTHORITY.

AREA INCLUDES AIRCON (AC) LEDGE, BALCONY AND PRIVATE ENCLOSED SPACE (PES).

THE BALCONY/PRIVATE ENCLOSED SPACE (PES) SHALL NOT BE ENCLOSED UNLESS WITH THE APPROVED BALCONY/PES SCREEN. FOR AN ILLUSTRATION
OF THE APPROVED BALCONY/PES SCREEN, PLEASE REFER TO THE DIAGRAM ANNEXED HERETO AS "ANNEXURE 1".

TYPE (2)a

#02-20 to #29-20 59 sq m

### TYPE (2)a1

#01-20 59 sq m

TYPE (2)a #02-20 to #29-20

59 sq m

FULL HEIGHT VERTICAL VISUAL SCREENS: A - OPENABLE SCREEN B - FIXED FIN C - FIXED SCREEN

 ${\tt F-FRIDGE\ DB-DISTRIBUTION\ BOARD\ WC-WATER\ CLOSET\ W/D-WASHER\ CUM\ DRYER\ W-WASHER\ D-DRYER\ AC-AIRCON\ LEDGE}$ 

\* VISUAL SCREENS ARE SUBJECT TO VISUAL CONTROL REQUIREMENT IMPOSED/APPROVED BY THE RELEVANT AUTHORITY.

AREA INCLUDES AIRCON (AC) LEDGE, BALCONY AND PRIVATE ENCLOSED SPACE (PES).

THE BALCONY/PRIVATE ENCLOSED SPACE (PES) SHALL NOT BE ENCLOSED UNLESS WITH THE APPROVED BALCONY/PES SCREEN. FOR AN ILLUSTRATION
OF THE APPROVED BALCONY/PES SCREEN, PLEASE REFER TO THE DIAGRAM ANNEXED HERETO AS "ANNEXURE 1".

Applicable to unit #03-20 & #04-20 only

0 1 2 3 4 5m

\* VISUAL SCREENS ARE SUBJECT TO VISUAL CONTROL REQUIREMENT IMPOSED/APPROVED BY THE RELEVANT AUTHORITY.

TYPE (2)a

#03-10 to #29-10 59 sq m

TYPE (2)a

#03-10 to #29-10 59 sq m