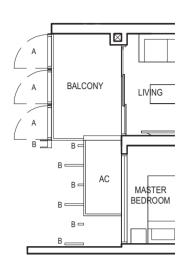

#### TYPE (1+1)a1

#01-19

51 sq m

TYPE (1+1)a #02-19 to #29-19 51 sq m

Applicable to unit #04-19 to #07-19 only

Applicable to unit #08-19 only

Applicable to unit #09-19 to #11-19 only

### TYPE (1+1)a

#02-19 to #29-19 51 sq m

0 1 2 3 4 5m

FULL HEIGHT VERTICAL VISUAL SCREENS: A - OPENABLE SCREEN B - FIXED FIN C - FIXED SCREEN

 ${\tt F-FRIDGE\ DB-DISTRIBUTION\ BOARD\ WC-WATER\ CLOSET\ W/D-WASHER\ CUM\ DRYER\ W-WASHER\ D-DRYER\ AC-AIRCON\ LEDGE}$ 

VISUAL SCREENS ARE SUBJECT TO VISUAL CONTROL REQUIREMENT IMPOSED/APPROVED BY THE RELEVANT AUTHORITY.

AREA INCLUDES AIRCON (AC) LEDGE, BALCONY AND PRIVATE ENCLOSED SPACE (PES).

THE BALCONY/PRIVATE ENCLOSED SPACE (PES) SHALL NOT BE ENCLOSED UNLESS WITH THE APPROVED BALCONY/PES SCREEN. FOR AN ILLUSTRATION
OF THE APPROVED BALCONY/PES SCREEN, PLEASE REFER TO THE DIAGRAM ANNEXED HERETO AS "ANNEXURE 1".