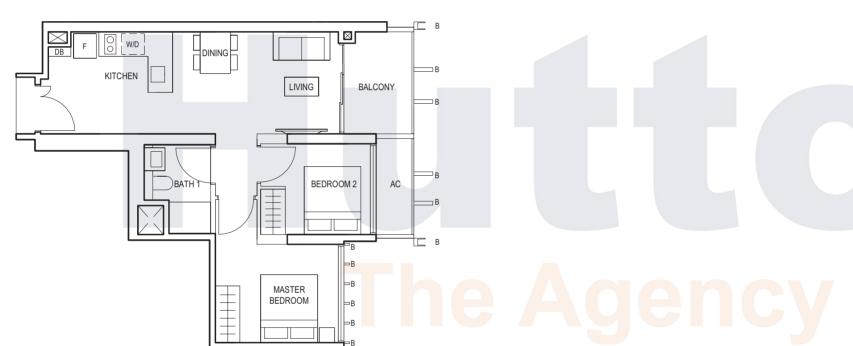

TYPE (2P)a

#02-14 to #29-14 65 sq m

#### TYPE (2P)a

#02-14 to #29-14 65 sq m

> BALCONY DB KITCHEN LIVING BATH 2 BEDROOM 2 MASTER BEDROOM MASTER BATH

0 1 2 3 4 5m

FULL HEIGHT VERTICAL VISUAL SCREENS: A - OPENABLE SCREEN B - FIXED FIN C - FIXED SCREEN

F-FRIDGE DB-DISTRIBUTION BOARD WC-WATER CLOSET W/D-WASHER CUM DRYER W-WASHER D-DRYER AC-AIRCON LEDGE

\* VISUAL SCREENS ARE SUBJECT TO VISUAL CONTROL REQUIREMENT IMPOSED/APPROVED BY THE RELEVANT AUTHORITY.

AREA INCLUDES AIRCON (AC) LEDGE, BALCONY AND PRIVATE ENCLOSED SPACE (PES).

THE BALCONY/PRIVATE ENCLOSED SPACE (PES) SHALL NOT BE ENCLOSED UNLESS WITH THE APPROVED BALCONY/PES SCREEN. FOR AN ILLUSTRATION OF THE APPROVED BALCONY/PES SCREEN, PLEASE REFER TO THE DIAGRAM ANNEXED HERETO AS "ANNEXURE 1".