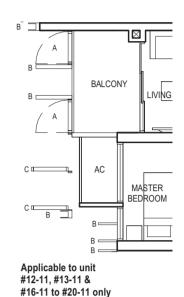

BALCONY LIVING BEDROOM Applicable to unit #16-06 to #20-06 only

BALCONY В AC в 🔟 MASTER MASTER BEDROOM BATH

0 1 2 3 4 5m

FULL HEIGHT VERTICAL VISUAL SCREENS: A - OPENABLE SCREEN B - FIXED FIN C - FIXED SCREEN