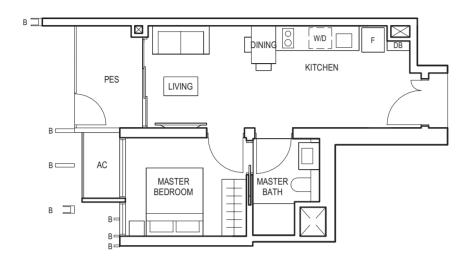

TYPE (1)b1

#01-11

45 sq m

MASTER (BATH

TYPE (1)b

#02-11 to #29-11 45 sq m

0 1 2 3 4 5m

FULL HEIGHT VERTICAL VISUAL SCREENS: A - OPENABLE SCREEN B - FIXED FIN C - FIXED SCREEN

 ${\tt F-FRIDGE\ DB-DISTRIBUTION\ BOARD\ WC-WATER\ CLOSET\ W/D-WASHER\ CUM\ DRYER\ W-WASHER\ D-DRYER\ AC-AIRCON\ LEDGE}$ 

\* VISUAL SCREENS ARE SUBJECT TO VISUAL CONTROL REQUIREMENT IMPOSED/APPROVED BY THE RELEVANT AUTHORITY.

AREA INCLUDES AIRCON (AC) LEDGE, BALCONY AND PRIVATE ENCLOSED SPACE (PES).

THE BALCONY/PRIVATE ENCLOSED SPACE (PES) SHALL NOT BE ENCLOSED UNLESS WITH THE APPROVED BALCONY/PES SCREEN. FOR AN ILLUSTRATION
OF THE APPROVED BALCONY/PES SCREEN, PLEASE REFER TO THE DIAGRAM ANNEXED HERETO AS "ANNEXURE 1".