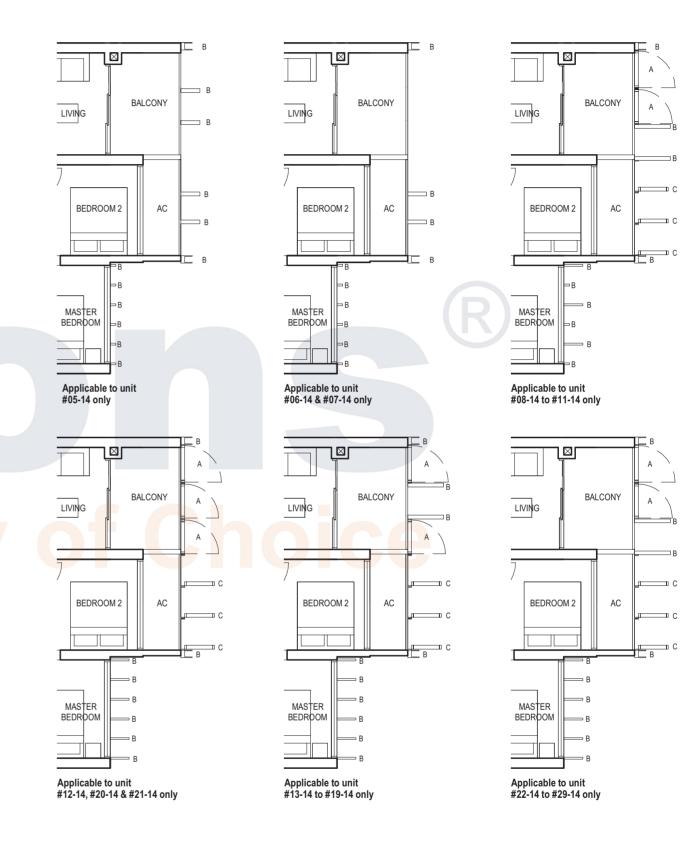

TYPE (2P)a

#02-14 to #29-14 65 sq m

#### TYPE (2P)a

#02-14 to #29-14 65 sq m

> BALCONY DB KITCHEN LIVING BATH 2 BEDROOM 2 MASTER BEDROOM MASTER BATH

0 1 2 3 4 5m

FULL HEIGHT VERTICAL VISUAL SCREENS: A - OPENABLE SCREEN B - FIXED FIN C - FIXED SCREEN

F-FRIDGE DB-DISTRIBUTION BOARD WC-WATER CLOSET W/D-WASHER CUM DRYER W-WASHER D-DRYER AC-AIRCON LEDGE

\* VISUAL SCREENS ARE SUBJECT TO VISUAL CONTROL REQUIREMENT IMPOSED/APPROVED BY THE RELEVANT AUTHORITY.

AREA INCLUDES AIRCON (AC) LEDGE, BALCONY AND PRIVATE ENCLOSED SPACE (PES).

THE BALCONY/PRIVATE ENCLOSED SPACE (PES) SHALL NOT BE ENCLOSED UNLESS WITH THE APPROVED BALCONY/PES SCREEN. FOR AN ILLUSTRATION OF THE APPROVED BALCONY/PES SCREEN, PLEASE REFER TO THE DIAGRAM ANNEXED HERETO AS "ANNEXURE 1".