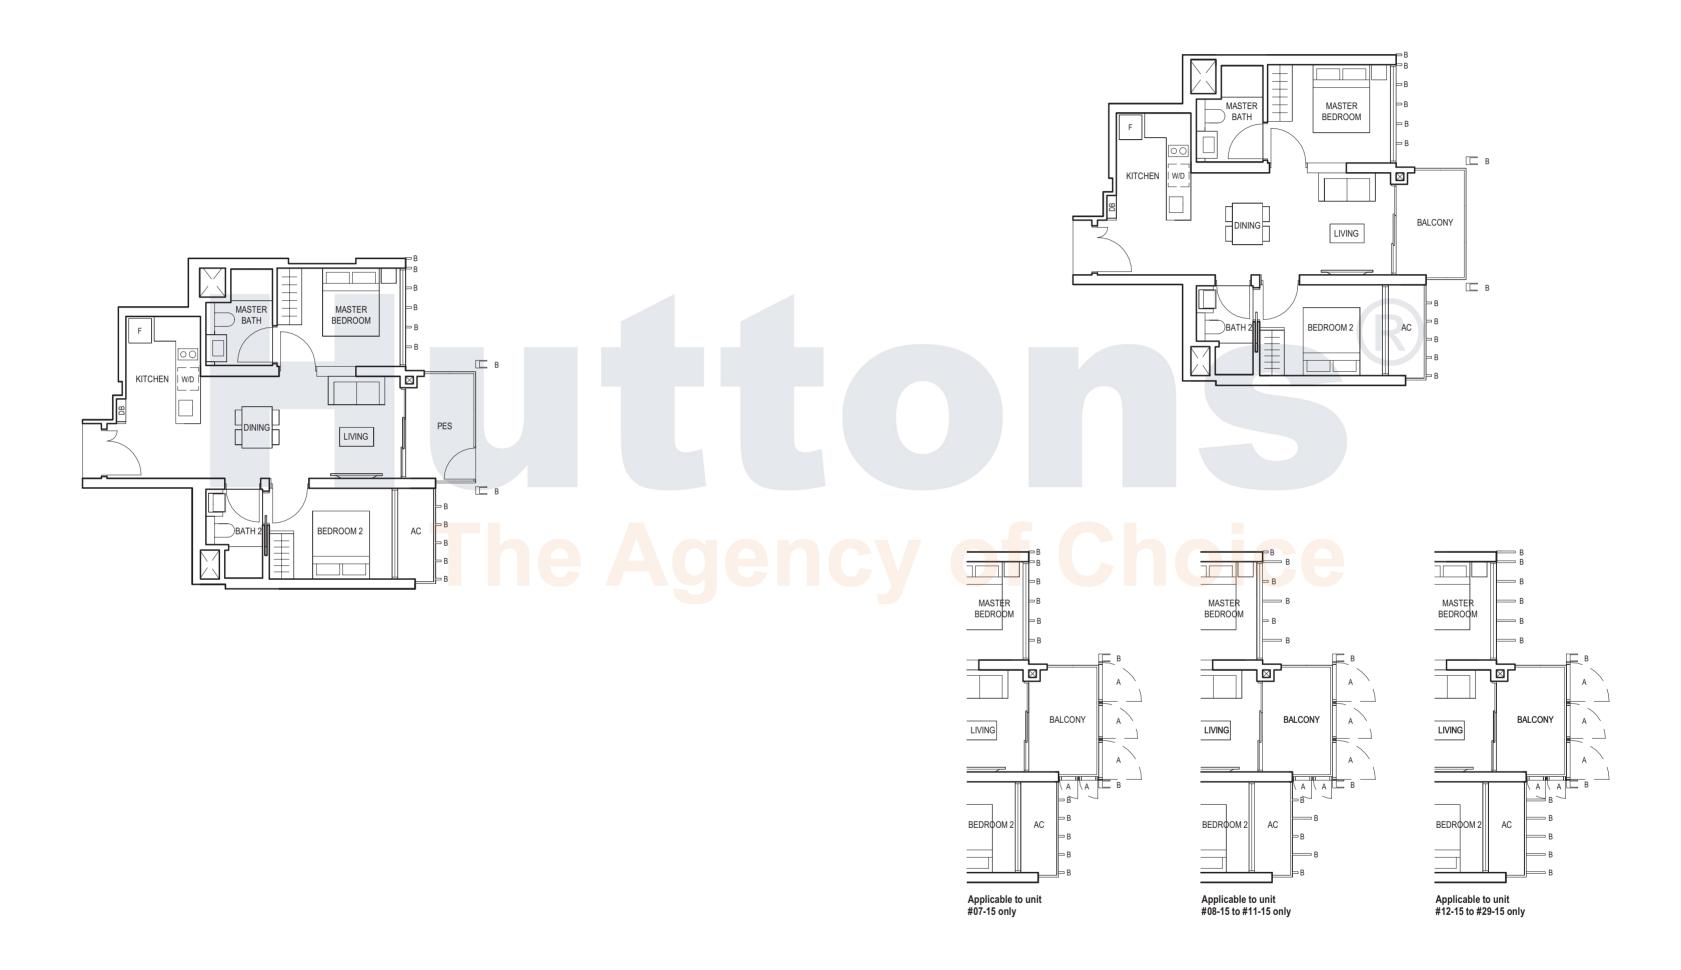

TYPE (2P)b1

#01-15

64 sq m

TYPE (2P)b #02-15 to #29-15 64 sq m

FULL HEIGHT VERTICAL VISUAL SCREENS: A - OPENABLE SCREEN B - FIXED FIN C - FIXED SCREEN

F-FRIDGE DB-DISTRIBUTION BOARD WC-WATER CLOSET W/D-WASHER CUM DRYER W-WASHER D-DRYER AC-AIRCON LEDGE

\* VISUAL SCREENS ARE SUBJECT TO VISUAL CONTROL REQUIREMENT IMPOSED/APPROVED BY THE RELEVANT AUTHORITY.

AREA INCLUDES AIRCON (AC) LEDGE, BALCONY AND PRIVATE ENCLOSED SPACE (PES).

THE BALCONY/PRIVATE ENCLOSED SPACE (PES) SHALL NOT BE ENCLOSED UNLESS WITH THE APPROVED BALCONY/PES SCREEN. FOR AN ILLUSTRATION
OF THE APPROVED BALCONY/PES SCREEN, PLEASE REFER TO THE DIAGRAM ANNEXED HERETO AS "ANNEXURE 1".