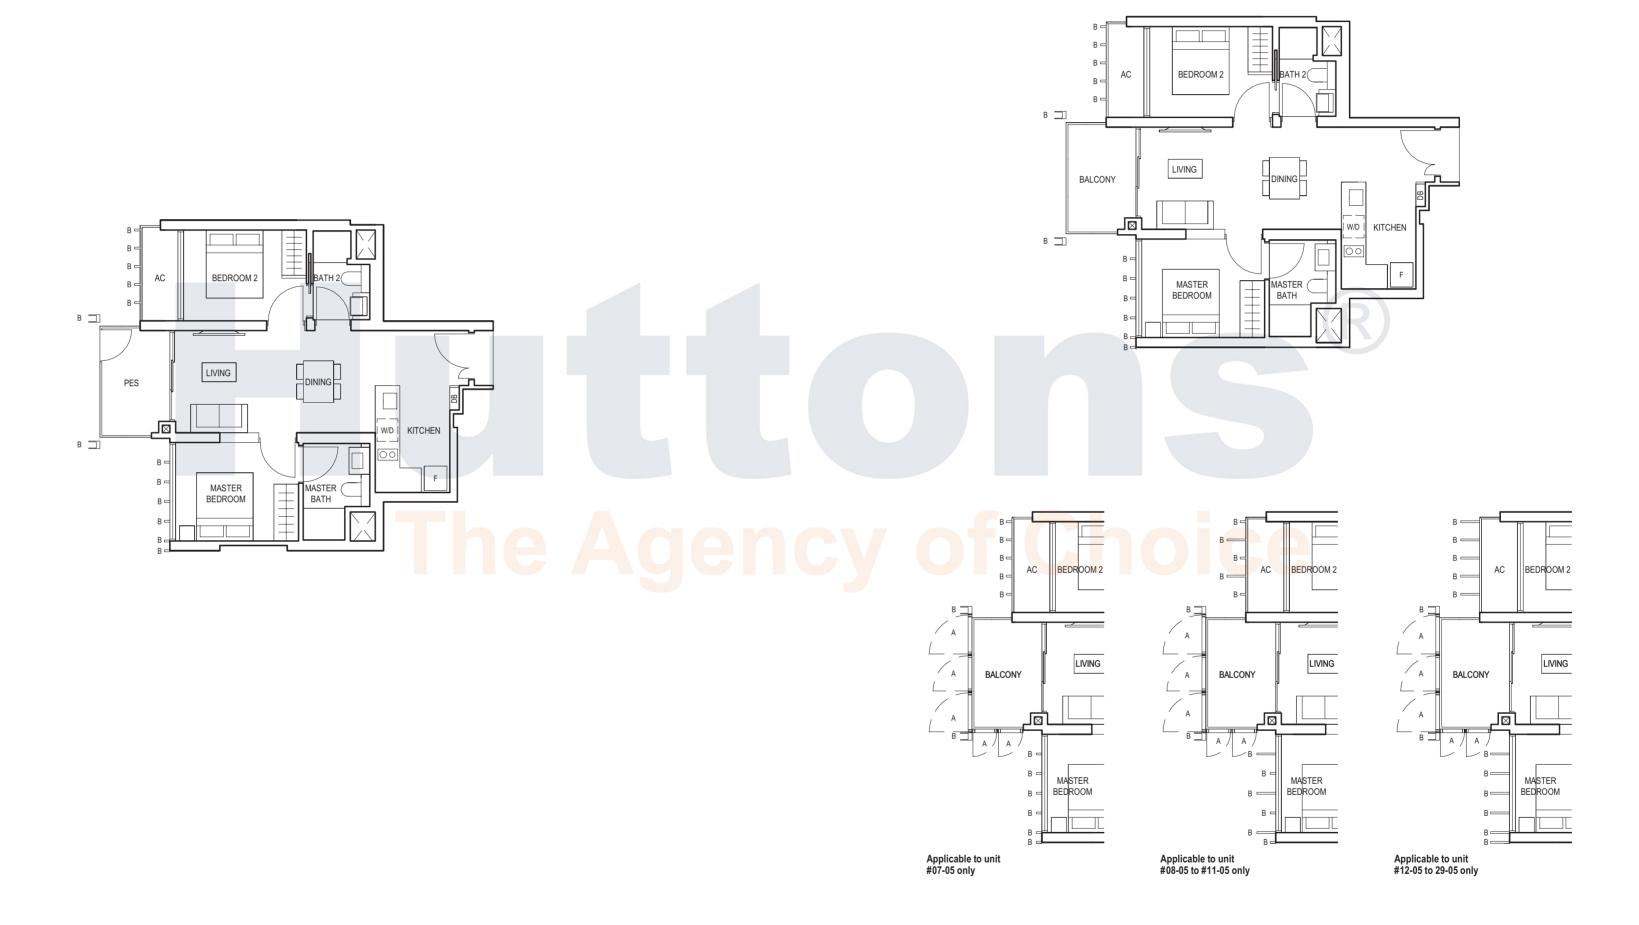

TYPE (1)b1

#01-11

45 sq m

MASTER (BATH

TYPE (1)b

#02-11 to #29-11 45 sq m

0 1 2 3 4 5m

FULL HEIGHT VERTICAL VISUAL SCREENS: A - OPENABLE SCREEN B - FIXED FIN C - FIXED SCREEN

 ${\tt F-FRIDGE\ DB-DISTRIBUTION\ BOARD\ WC-WATER\ CLOSET\ W/D-WASHER\ CUM\ DRYER\ W-WASHER\ D-DRYER\ AC-AIRCON\ LEDGE}$ 

\* VISUAL SCREENS ARE SUBJECT TO VISUAL CONTROL REQUIREMENT IMPOSED/APPROVED BY THE RELEVANT AUTHORITY.

AREA INCLUDES AIRCON (AC) LEDGE, BALCONY AND PRIVATE ENCLOSED SPACE (PES).

THE BALCONY/PRIVATE ENCLOSED SPACE (PES) SHALL NOT BE ENCLOSED UNLESS WITH THE APPROVED BALCONY/PES SCREEN. FOR AN ILLUSTRATION
OF THE APPROVED BALCONY/PES SCREEN, PLEASE REFER TO THE DIAGRAM ANNEXED HERETO AS "ANNEXURE 1".

TYPE (2P)b1

#01-05

64 sq m

TYPE (2P)b #02-05 to #29-05

64 sq m

FULL HEIGHT VERTICAL VISUAL SCREENS: A - OPENABLE SCREEN B - FIXED FIN C - FIXED SCREEN

F-FRIDGE DB-DISTRIBUTION BOARD WC-WATER CLOSET W/D-WASHER CUM DRYER W-WASHER D-DRYER AC-AIRCON LEDGE

\* VISUAL SCREENS ARE SUBJECT TO VISUAL CONTROL REQUIREMENT IMPOSED/APPROVED BY THE RELEVANT AUTHORITY.

AREA INCLUDES AIRCON (AC) LEDGE, BALCONY AND PRIVATE ENCLOSED SPACE (PES).

THE BALCONY/PRIVATE ENCLOSED SPACE (PES) SHALL NOT BE ENCLOSED UNLESS WITH THE APPROVED BALCONY/PES SCREEN. FOR AN ILLUSTRATION
OF THE APPROVED BALCONY/PES SCREEN, PLEASE REFER TO THE DIAGRAM ANNEXED HERETO AS "ANNEXURE 1".