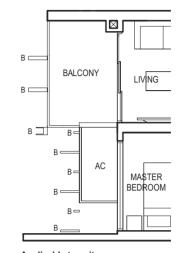

#### TYPE (1+1)a1

#01-19

51 sq m

TYPE (1+1)a #02-19 to #29-19 51 sq m

Applicable to unit #04-19 to #07-19 only

Applicable to unit #08-19 only

Applicable to unit #09-19 to #11-19 only

### TYPE (1+1)a

#02-19 to #29-19 51 sq m

0 1 2 3 4 5m

FULL HEIGHT VERTICAL VISUAL SCREENS: A - OPENABLE SCREEN B - FIXED FIN C - FIXED SCREEN

 ${\tt F-FRIDGE\ DB-DISTRIBUTION\ BOARD\ WC-WATER\ CLOSET\ W/D-WASHER\ CUM\ DRYER\ W-WASHER\ D-DRYER\ AC-AIRCON\ LEDGE}$ 

VISUAL SCREENS ARE SUBJECT TO VISUAL CONTROL REQUIREMENT IMPOSED/APPROVED BY THE RELEVANT AUTHORITY.

AREA INCLUDES AIRCON (AC) LEDGE, BALCONY AND PRIVATE ENCLOSED SPACE (PES).

THE BALCONY/PRIVATE ENCLOSED SPACE (PES) SHALL NOT BE ENCLOSED UNLESS WITH THE APPROVED BALCONY/PES SCREEN. FOR AN ILLUSTRATION
OF THE APPROVED BALCONY/PES SCREEN, PLEASE REFER TO THE DIAGRAM ANNEXED HERETO AS "ANNEXURE 1".