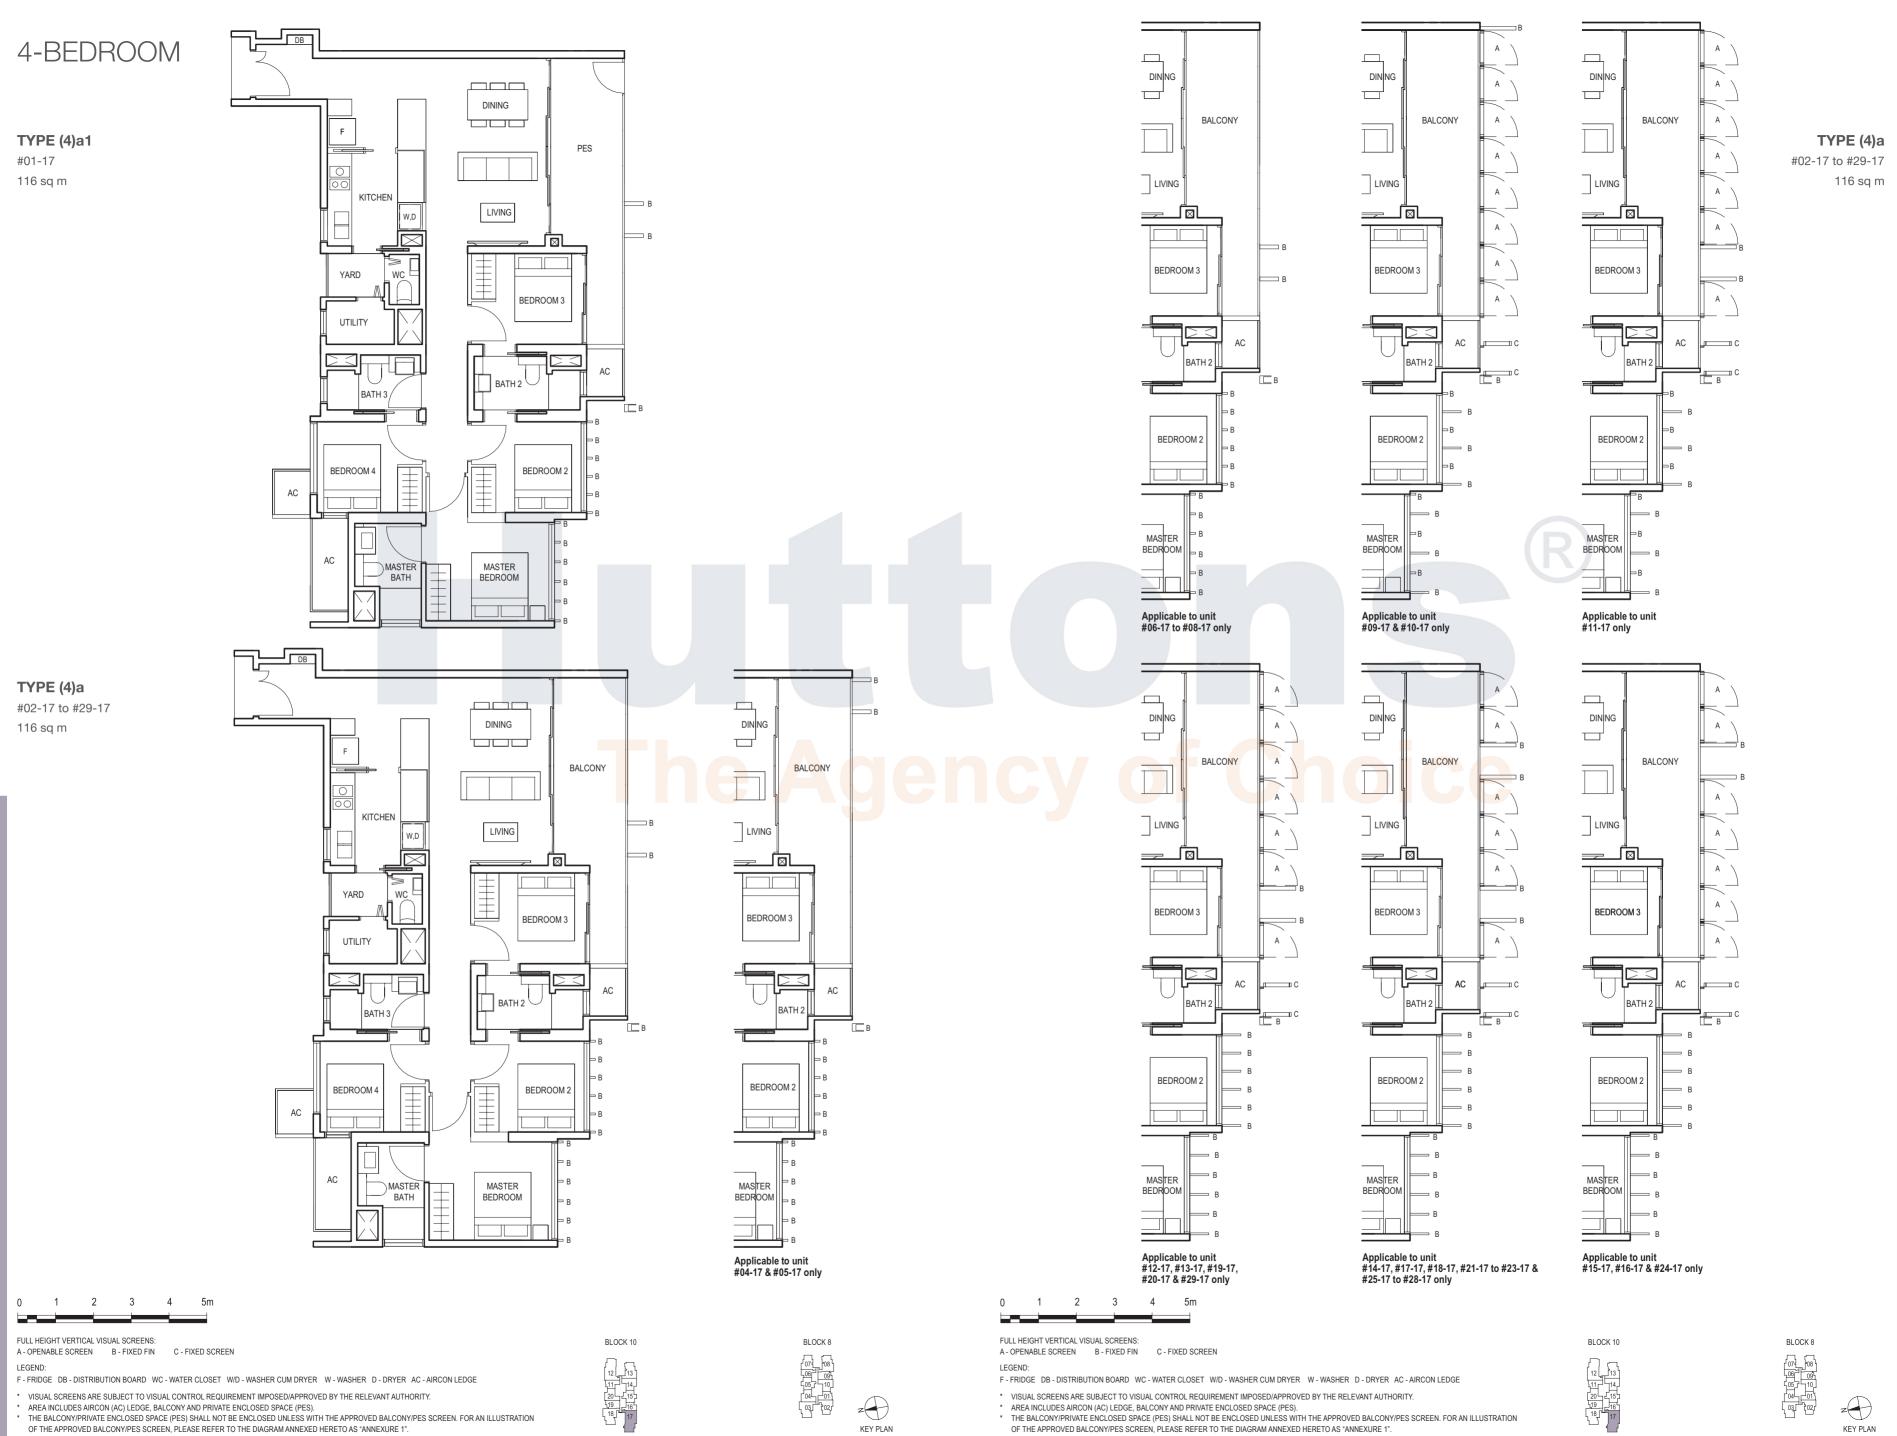

**TYPE** (1)a1

#01-16 45 sq m

TYPE (1)a

#02-16 to #29-16 45 sq m

A - OPENABLE SCREEN B - FIXED FIN C - FIXED SCREEN

F-FRIDGE DB-DISTRIBUTION BOARD WC-WATER CLOSET W/D-WASHER CUM DRYER W-WASHER D-DRYER AC-AIRCON LEDGE

**TYPE** (1)a1

#01-06

45 sq m

BALCONY LIVING MASTER Applicable to unit #03-06 to #07-06 only

TYPE (1)a #02-06 to #29-06

45 sq m

BALCONY LIVING Applicable to unit #14-06, #15-06 &

#21-06 to #29-06 only

#### TYPE (1+1)a1

#01-19

51 sq m

TYPE (1+1)a #02-19 to #29-19 51 sq m

Applicable to unit #04-19 to #07-19 only

Applicable to unit #08-19 only

Applicable to unit #09-19 to #11-19 only

### TYPE (1+1)a

#02-19 to #29-19 51 sq m

0 1 2 3 4 5m

FULL HEIGHT VERTICAL VISUAL SCREENS: A - OPENABLE SCREEN B - FIXED FIN C - FIXED SCREEN

 ${\tt F-FRIDGE\ DB-DISTRIBUTION\ BOARD\ WC-WATER\ CLOSET\ W/D-WASHER\ CUM\ DRYER\ W-WASHER\ D-DRYER\ AC-AIRCON\ LEDGE}$ 