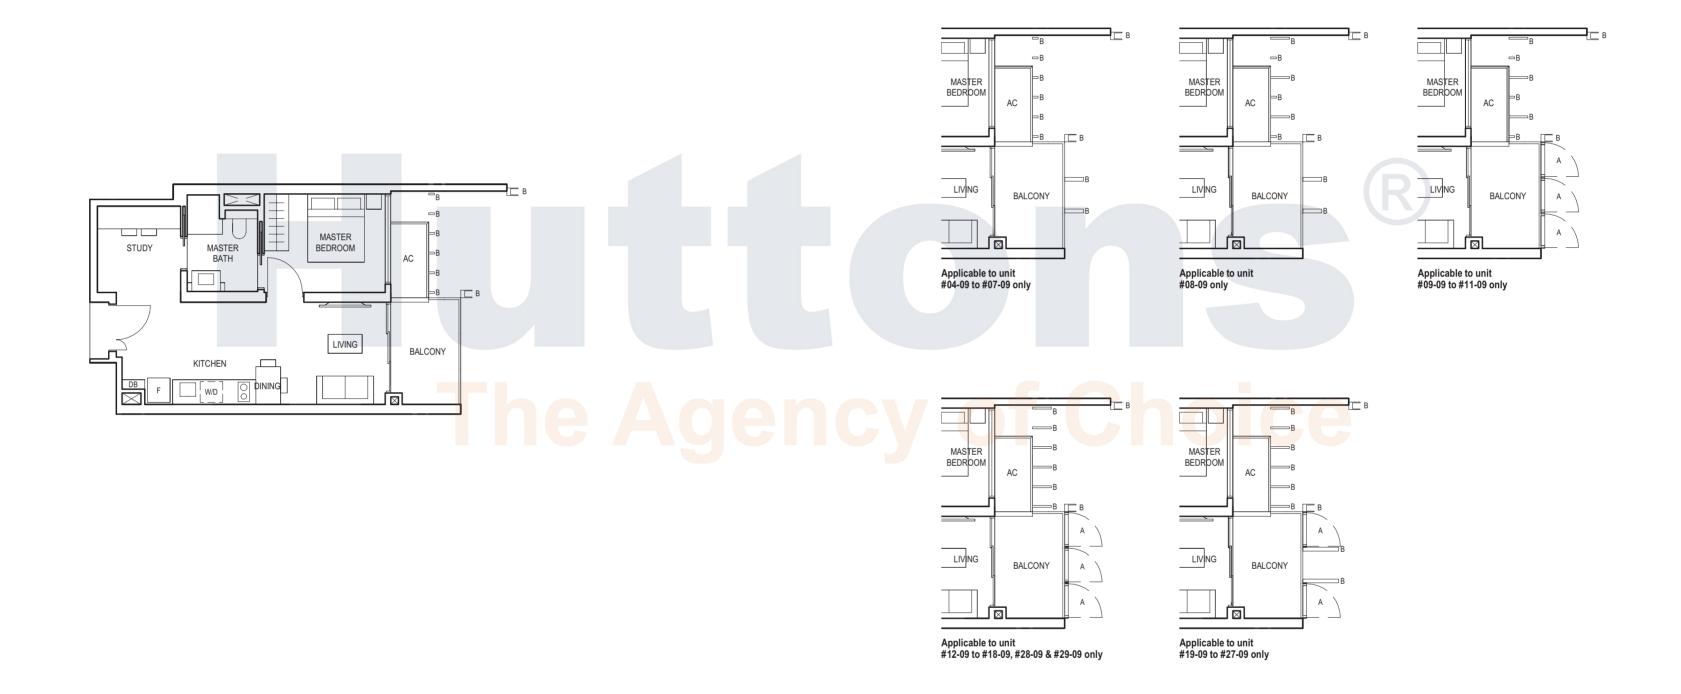

#### TYPE (1+1)a1

#01-19

51 sq m

TYPE (1+1)a #02-19 to #29-19 51 sq m

Applicable to unit #04-19 to #07-19 only

Applicable to unit #08-19 only

Applicable to unit #09-19 to #11-19 only

### TYPE (1+1)a

#02-19 to #29-19 51 sq m

0 1 2 3 4 5m

FULL HEIGHT VERTICAL VISUAL SCREENS: A - OPENABLE SCREEN B - FIXED FIN C - FIXED SCREEN

 ${\tt F-FRIDGE\ DB-DISTRIBUTION\ BOARD\ WC-WATER\ CLOSET\ W/D-WASHER\ CUM\ DRYER\ W-WASHER\ D-DRYER\ AC-AIRCON\ LEDGE}$ 

VISUAL SCREENS ARE SUBJECT TO VISUAL CONTROL REQUIREMENT IMPOSED/APPROVED BY THE RELEVANT AUTHORITY.

AREA INCLUDES AIRCON (AC) LEDGE, BALCONY AND PRIVATE ENCLOSED SPACE (PES).

THE BALCONY/PRIVATE ENCLOSED SPACE (PES) SHALL NOT BE ENCLOSED UNLESS WITH THE APPROVED BALCONY/PES SCREEN. FOR AN ILLUSTRATION
OF THE APPROVED BALCONY/PES SCREEN, PLEASE REFER TO THE DIAGRAM ANNEXED HERETO AS "ANNEXURE 1".