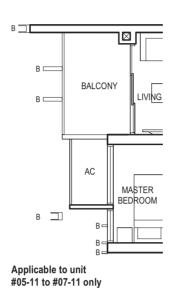

BALCONY LIVING BEDROOM Applicable to unit #16-06 to #20-06 only

BALCONY В AC в 🔟 MASTER MASTER BEDROOM BATH

0 1 2 3 4 5m

FULL HEIGHT VERTICAL VISUAL SCREENS: A - OPENABLE SCREEN B - FIXED FIN C - FIXED SCREEN