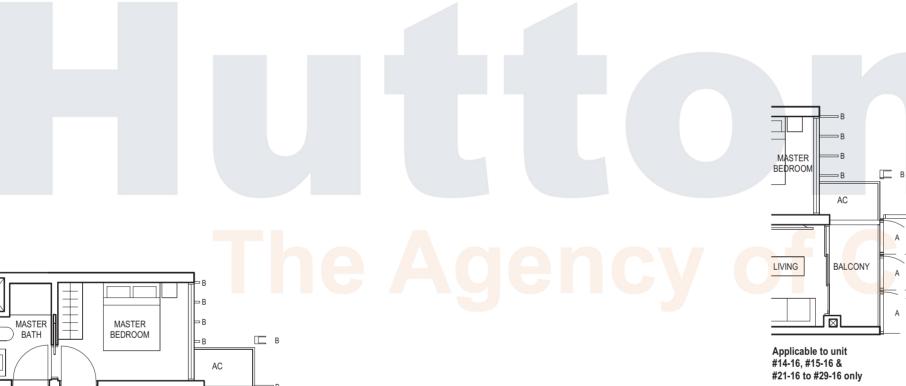

**TYPE** (1)a1

#01-06

45 sq m

BALCONY LIVING MASTER Applicable to unit #03-06 to #07-06 only

TYPE (1)a #02-06 to #29-06

45 sq m

BALCONY LIVING Applicable to unit #14-06, #15-06 &

#21-06 to #29-06 only

BALCONY LIVING BEDROOM Applicable to unit #16-06 to #20-06 only

BALCONY В AC в 🔟 MASTER MASTER BEDROOM BATH

0 1 2 3 4 5m

FULL HEIGHT VERTICAL VISUAL SCREENS: A - OPENABLE SCREEN B - FIXED FIN C - FIXED SCREEN