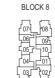

**TYPE** (1)a1

#01-16 45 sq m

TYPE (1)a

#02-16 to #29-16 45 sq m

A - OPENABLE SCREEN B - FIXED FIN C - FIXED SCREEN

F-FRIDGE DB-DISTRIBUTION BOARD WC-WATER CLOSET W/D-WASHER CUM DRYER W-WASHER D-DRYER AC-AIRCON LEDGE

\* VISUAL SCREENS ARE SUBJECT TO VISUAL CONTROL REQUIREMENT IMPOSED/APPROVED BY THE RELEVANT AUTHORITY.

\* AREA MODULINES ALBOON (ACCULENCE BALCONY AND DRIVATE FAICURED SPACE (REC).

AREA INCLUDES AIRCON (AC) LEDGE, BALCONY AND PRIVATE ENCLOSED SPACE (PES).
 THE BALCONY/PRIVATE ENCLOSED SPACE (PES) SHALL NOT BE ENCLOSED UNLESS WITH THE APPROVED BALCONY/PES SCREEN. FOR AN ILLUSTRATION OF THE APPROVED BALCONY/PES SCREEN, PLEASE REFER TO THE DIAGRAM ANNEXED HERETO AS "ANNEXURE 1".