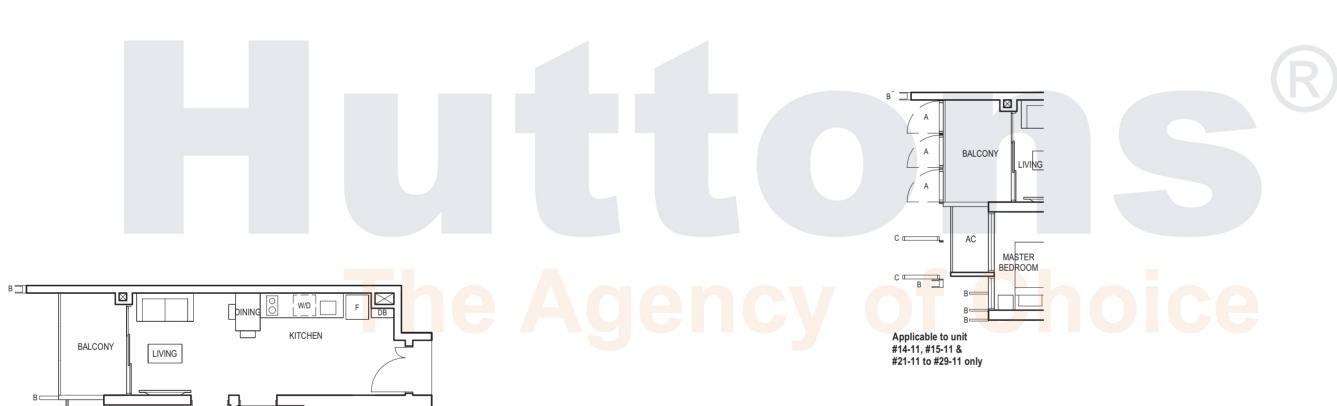

TYPE (1)b1

#01-11

45 sq m

MASTER (BATH

TYPE (1)b

#02-11 to #29-11 45 sq m

0 1 2 3 4 5m

FULL HEIGHT VERTICAL VISUAL SCREENS: A - OPENABLE SCREEN B - FIXED FIN C - FIXED SCREEN

 ${\tt F-FRIDGE\ DB-DISTRIBUTION\ BOARD\ WC-WATER\ CLOSET\ W/D-WASHER\ CUM\ DRYER\ W-WASHER\ D-DRYER\ AC-AIRCON\ LEDGE}$ 

\* VISUAL SCREENS ARE SUBJECT TO VISUAL CONTROL REQUIREMENT IMPOSED/APPROVED BY THE RELEVANT AUTHORITY.

AREA INCLUDES AIRCON (AC) LEDGE, BALCONY AND PRIVATE ENCLOSED SPACE (PES).

THE BALCONY/PRIVATE ENCLOSED SPACE (PES) SHALL NOT BE ENCLOSED UNLESS WITH THE APPROVED BALCONY/PES SCREEN. FOR AN ILLUSTRATION
OF THE APPROVED BALCONY/PES SCREEN, PLEASE REFER TO THE DIAGRAM ANNEXED HERETO AS "ANNEXURE 1".