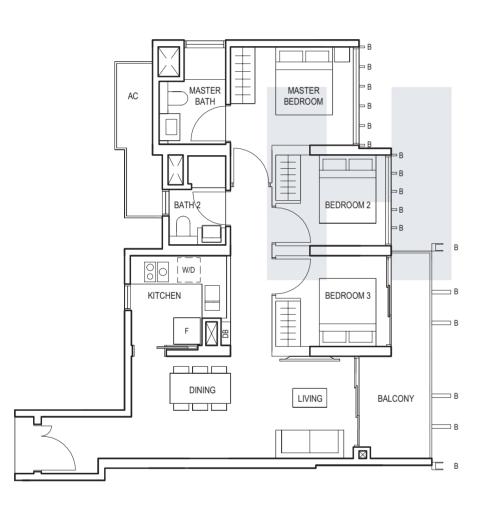

TYPE (3)b

#03-08 to #29-08 84 sq m

TYPE (3)b

#03-08 to #29-08 84 sq m

BEDROOM 3 LIVING BALCONY Applicable to unit #07-08 only MASTER BEDROOM BEDROOM 2

MASTER BEDROOM

BEDROOM 2

BEDROOM

BEDROOM 2

BEDROOM 3

Applicable to unit #08-08 & #09-08 only

BALCONY

MASTER BEDROOM

BEDROOM 2

BEDROOM 3

Applicable to unit #10-08 & #11-08 only

BALCONY

LIVING

FULL HEIGHT VERTICAL VISUAL SCREENS: A - OPENABLE SCREEN B - FIXED FIN C - FIXED SCREEN

 ${\tt F-FRIDGE\ DB-DISTRIBUTION\ BOARD\ WC-WATER\ CLOSET\ W/D-WASHER\ CUM\ DRYER\ W-WASHER\ D-DRYER\ AC-AIRCON\ LEDGE}$ 

VISUAL SCREENS ARE SUBJECT TO VISUAL CONTROL REQUIREMENT IMPOSED/APPROVED BY THE RELEVANT AUTHORITY.

AREA INCLUDES AIRCON (AC) LEDGE, BALCONY AND PRIVATE ENCLOSED SPACE (PES).

THE BALCONY/PRIVATE ENCLOSED SPACE (PES) SHALL NOT BE ENCLOSED UNLESS WITH THE APPROVED BALCONY/PES SCREEN. FOR AN ILLUSTRATION
OF THE APPROVED BALCONY/PES SCREEN, PLEASE REFER TO THE DIAGRAM ANNEXED HERETO AS "ANNEXURE 1".