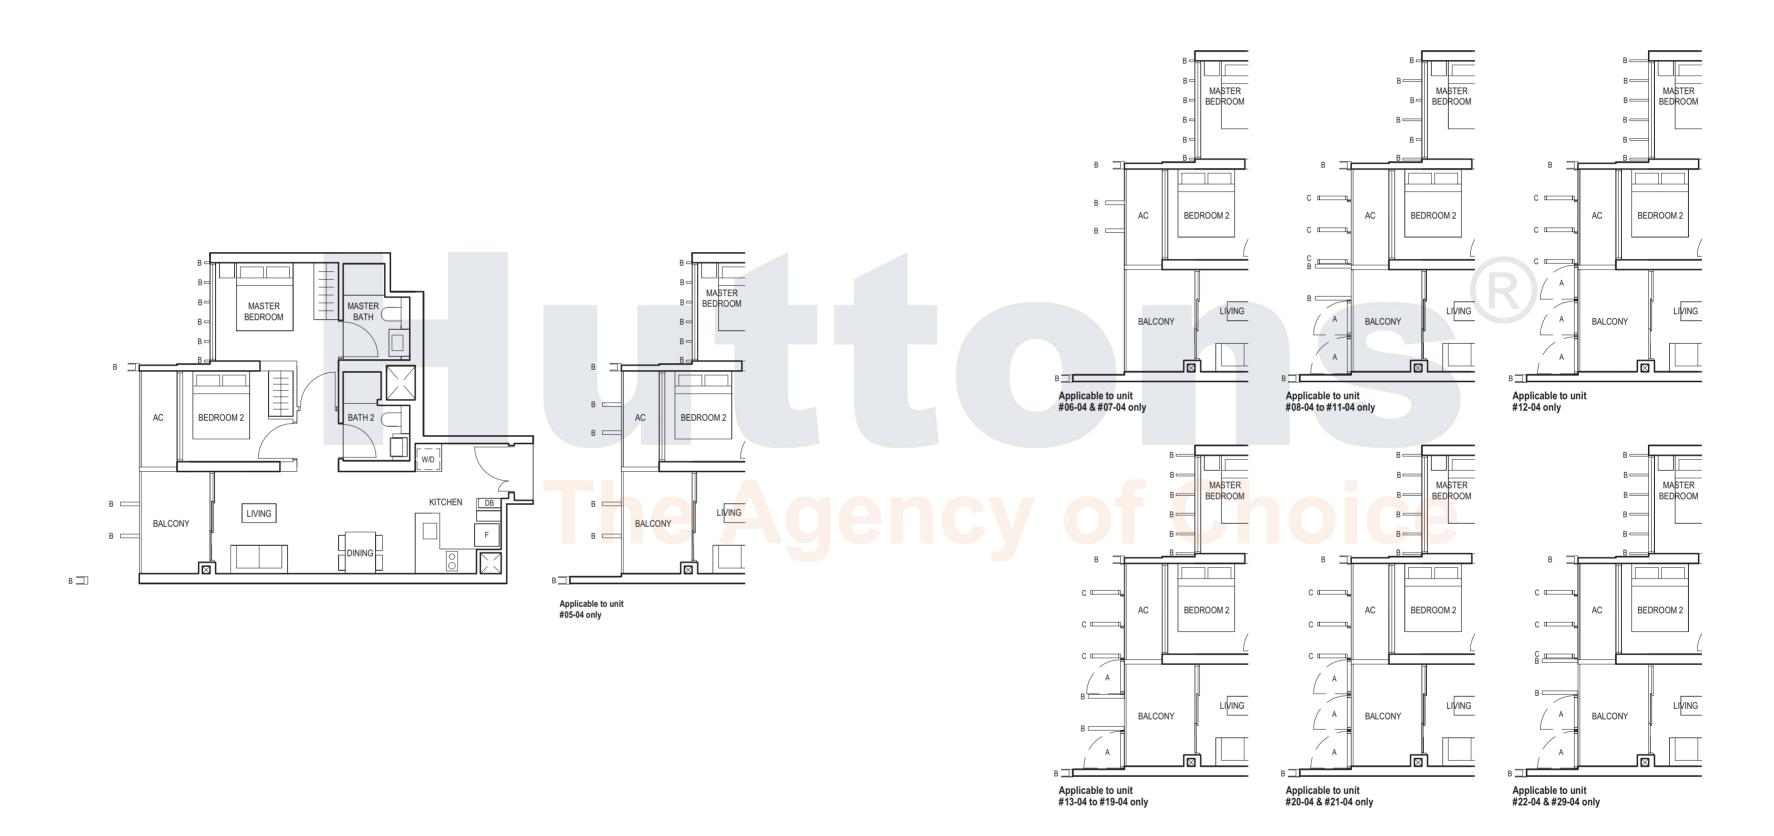

TYPE (2P)a

#02-04 to #29-04 65 sq m

#### TYPE (2P)a

#02-04 to #29-04 65 sq m

FULL HEIGHT VERTICAL VISUAL SCREENS:
A - OPENABLE SCREEN B - FIXED FIN C - FIXED SCREEN

F-FRIDGE DB-DISTRIBUTION BOARD WC-WATER CLOSET W/D-WASHER CUM DRYER W-WASHER D-DRYER AC-AIRCON LEDGE

\* VISUAL SCREENS ARE SUBJECT TO VISUAL CONTROL REQUIREMENT IMPOSED/APPROVED BY THE RELEVANT AUTHORITY.

\* AREA MACLURES ARE SUBJECT TO VISUAL CONTROL REQUIREMENT IMPOSED/APPROVED BY THE RELEVANT AUTHORITY.

AREA INCLUDES AIRCON (AC) LEDGE, BALCONY AND PRIVATE ENCLOSED SPACE (PES).
 THE BALCONY/PRIVATE ENCLOSED SPACE (PES) SHALL NOT BE ENCLOSED UNLESS WITH THE APPROVED BALCONY/PES SCREEN. FOR AN ILLUSTRATION OF THE APPROVED BALCONY/PES SCREEN, PLEASE REFER TO THE DIAGRAM ANNEXED HERETO AS "ANNEXURE 1".