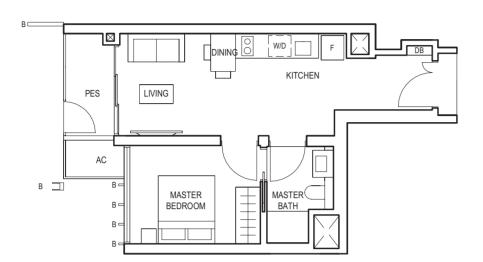

**TYPE** (1)a1

#01-06

45 sq m

BALCONY LIVING MASTER Applicable to unit #03-06 to #07-06 only

TYPE (1)a #02-06 to #29-06

45 sq m

BALCONY LIVING Applicable to unit #14-06, #15-06 &

#21-06 to #29-06 only

BALCONY LIVING BEDROOM Applicable to unit #16-06 to #20-06 only

BALCONY В AC в 🔟 MASTER MASTER BEDROOM BATH

0 1 2 3 4 5m

FULL HEIGHT VERTICAL VISUAL SCREENS: A - OPENABLE SCREEN B - FIXED FIN C - FIXED SCREEN