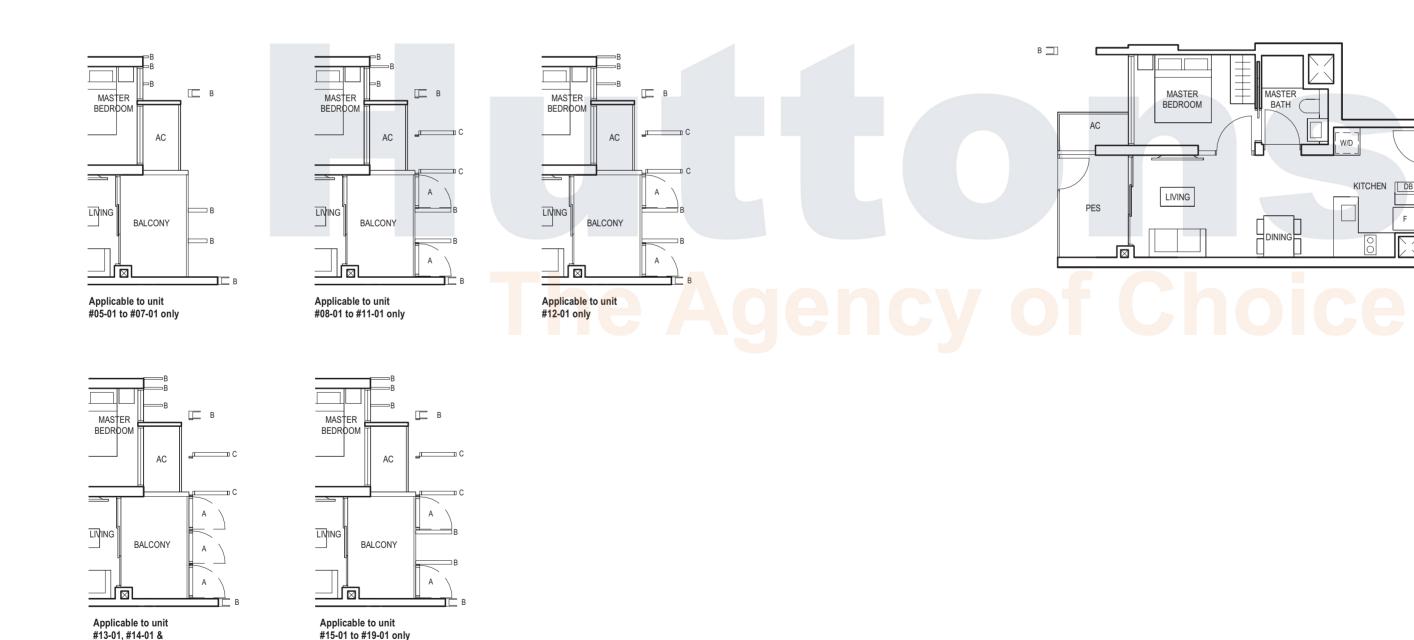

TYPE (1)b1

#01-11

45 sq m

MASTER (BATH

TYPE (1)b

#02-11 to #29-11 45 sq m

0 1 2 3 4 5m

FULL HEIGHT VERTICAL VISUAL SCREENS: A - OPENABLE SCREEN B - FIXED FIN C - FIXED SCREEN