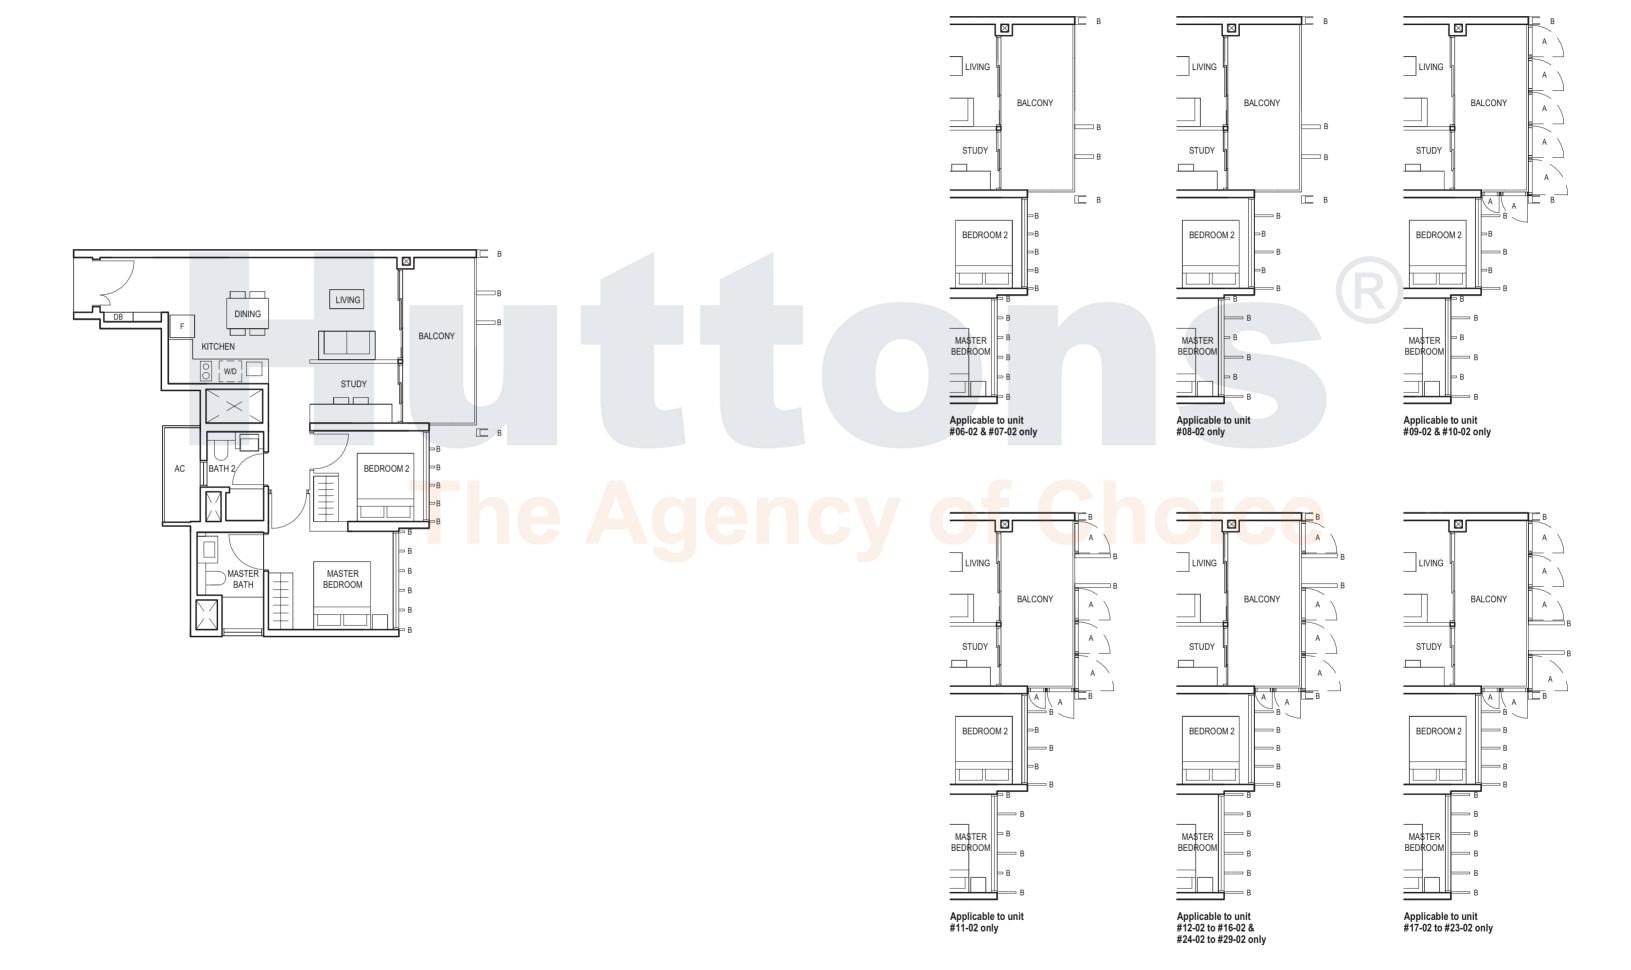

### TYPE (2+1)b

#03-02 to #29-02

72 sq m

TYPE (2+1)b #03-02 to #29-02 72 sq m

FULL HEIGHT VERTICAL VISUAL SCREENS: A - OPENABLE SCREEN B - FIXED FIN C - FIXED SCREEN

F-FRIDGE DB-DISTRIBUTION BOARD WC-WATER CLOSET W/D-WASHER CUM DRYER W-WASHER D-DRYER AC-AIRCON LEDGE

VISUAL SCREENS ARE SUBJECT TO VISUAL CONTROL REQUIREMENT IMPOSED/APPROVED BY THE RELEVANT AUTHORITY.

AREA INCLUDES AIRCON (AC) LEDGE, BALCONY AND PRIVATE ENCLOSED SPACE (PES).

THE BALCONY/PRIVATE ENCLOSED SPACE (PES) SHALL NOT BE ENCLOSED UNLESS WITH THE APPROVED BALCONY/PES SCREEN. FOR AN ILLUSTRATION
OF THE APPROVED BALCONY/PES SCREEN, PLEASE REFER TO THE DIAGRAM ANNEXED HERETO AS "ANNEXURE 1".