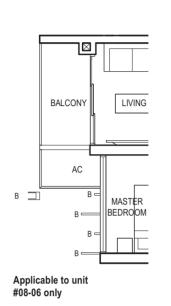

**TYPE** (1)a1

#01-06

45 sq m

BALCONY LIVING MASTER Applicable to unit #03-06 to #07-06 only

TYPE (1)a #02-06 to #29-06

45 sq m

BALCONY LIVING Applicable to unit #14-06, #15-06 &

#21-06 to #29-06 only