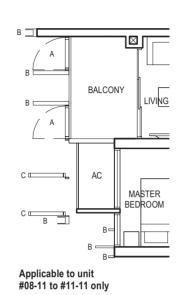

BALCONY LIVING BEDROOM Applicable to unit #16-06 to #20-06 only

BALCONY В AC в 🔟 MASTER MASTER BEDROOM BATH

0 1 2 3 4 5m

FULL HEIGHT VERTICAL VISUAL SCREENS: A - OPENABLE SCREEN B - FIXED FIN C - FIXED SCREEN