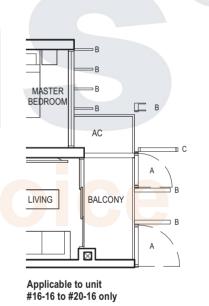

BALCONY LIVING BEDROOM Applicable to unit #16-06 to #20-06 only

BALCONY В AC в 🔟 MASTER MASTER BEDROOM BATH

0 1 2 3 4 5m

FULL HEIGHT VERTICAL VISUAL SCREENS: A - OPENABLE SCREEN B - FIXED FIN C - FIXED SCREEN