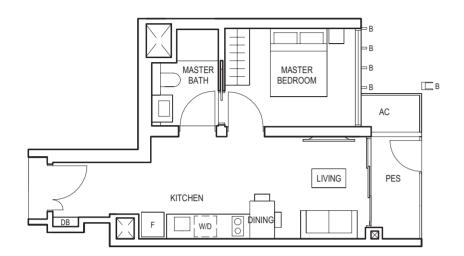

#### TYPE (1+1)a1

#01-19

51 sq m

TYPE (1+1)a #02-19 to #29-19 51 sq m

Applicable to unit #04-19 to #07-19 only

Applicable to unit #08-19 only

Applicable to unit #09-19 to #11-19 only

### TYPE (1+1)a

#02-19 to #29-19 51 sq m

0 1 2 3 4 5m

FULL HEIGHT VERTICAL VISUAL SCREENS: A - OPENABLE SCREEN B - FIXED FIN C - FIXED SCREEN

 ${\tt F-FRIDGE\ DB-DISTRIBUTION\ BOARD\ WC-WATER\ CLOSET\ W/D-WASHER\ CUM\ DRYER\ W-WASHER\ D-DRYER\ AC-AIRCON\ LEDGE}$ 

VISUAL SCREENS ARE SUBJECT TO VISUAL CONTROL REQUIREMENT IMPOSED/APPROVED BY THE RELEVANT AUTHORITY.

AREA INCLUDES AIRCON (AC) LEDGE, BALCONY AND PRIVATE ENCLOSED SPACE (PES).

THE BALCONY/PRIVATE ENCLOSED SPACE (PES) SHALL NOT BE ENCLOSED UNLESS WITH THE APPROVED BALCONY/PES SCREEN. FOR AN ILLUSTRATION
OF THE APPROVED BALCONY/PES SCREEN, PLEASE REFER TO THE DIAGRAM ANNEXED HERETO AS "ANNEXURE 1".