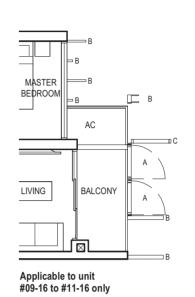

#### TYPE (1+1)a1

#01-19

51 sq m

TYPE (1+1)a #02-19 to #29-19 51 sq m

Applicable to unit #04-19 to #07-19 only

Applicable to unit #08-19 only

Applicable to unit #09-19 to #11-19 only