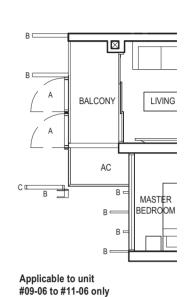

**TYPE** (1)a1

#01-06

45 sq m

BALCONY LIVING MASTER Applicable to unit #03-06 to #07-06 only

TYPE (1)a #02-06 to #29-06

45 sq m

BALCONY LIVING Applicable to unit #14-06, #15-06 &

#21-06 to #29-06 only

BALCONY LIVING BEDROOM Applicable to unit #16-06 to #20-06 only

BALCONY В AC в 🔟 MASTER MASTER BEDROOM BATH

0 1 2 3 4 5m

FULL HEIGHT VERTICAL VISUAL SCREENS: A - OPENABLE SCREEN B - FIXED FIN C - FIXED SCREEN