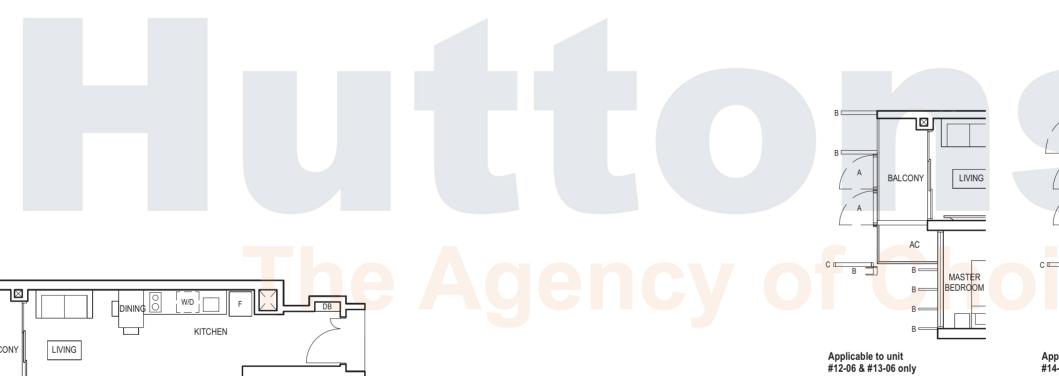

**TYPE** (1)a1

#01-06

45 sq m

BALCONY LIVING MASTER Applicable to unit #03-06 to #07-06 only

TYPE (1)a #02-06 to #29-06

45 sq m

BALCONY LIVING Applicable to unit #14-06, #15-06 &

#21-06 to #29-06 only

BALCONY LIVING BEDROOM Applicable to unit #16-06 to #20-06 only

BALCONY В AC в 🔟 MASTER MASTER BEDROOM BATH

0 1 2 3 4 5m

FULL HEIGHT VERTICAL VISUAL SCREENS: A - OPENABLE SCREEN B - FIXED FIN C - FIXED SCREEN