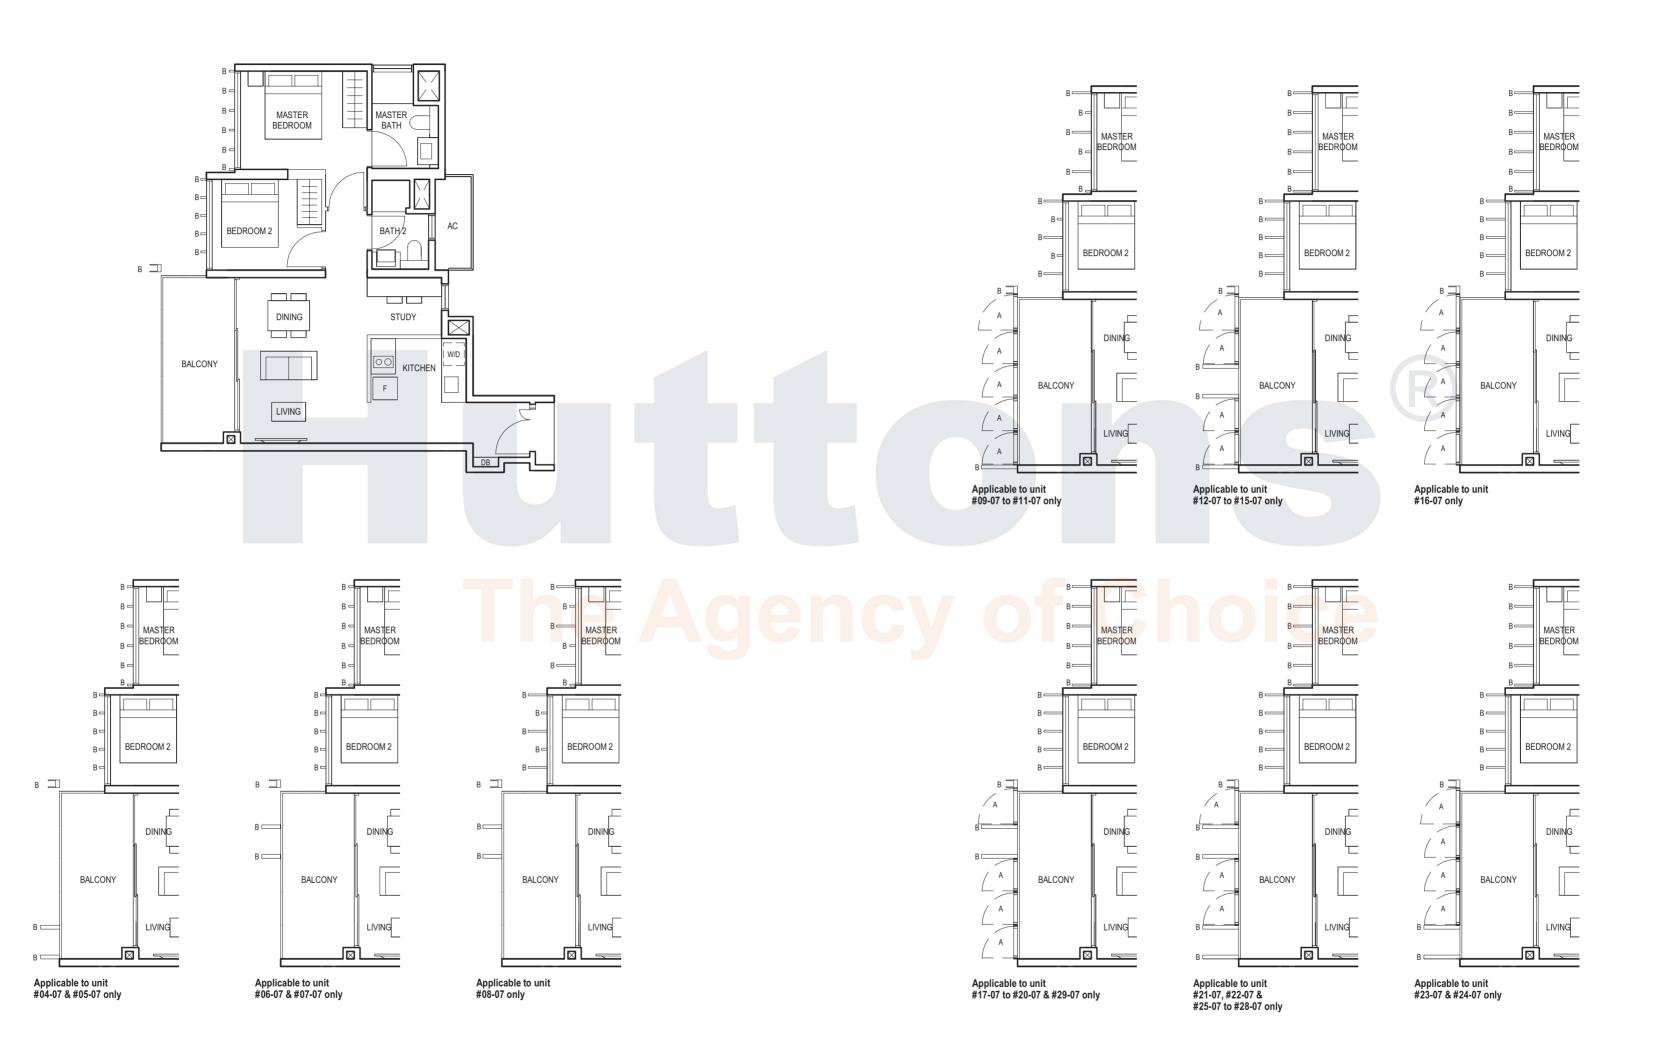

### TYPE (2+1)a

#03-07 to #29-07

73 sq m

TYPE (2+1)a #03-07 to #29-07 73 sq m

FULL HEIGHT VERTICAL VISUAL SCREENS: A - OPENABLE SCREEN B - FIXED FIN C - FIXED SCREEN

 $\mbox{F-FRIDGE} \ \ \mbox{DB-DISTRIBUTION BOARD} \ \ \mbox{WC-WATER CLOSET} \ \ \mbox{W/D-WASHER CUM DRYER} \ \ \mbox{W-WASHER} \ \ \mbox{D-DRYER} \ \ \mbox{AC-AIRCON LEDGE}$ 

VISUAL SCREENS ARE SUBJECT TO VISUAL CONTROL REQUIREMENT IMPOSED/APPROVED BY THE RELEVANT AUTHORITY.

AREA INCLUDES AIRCON (AC) LEDGE, BALCONY AND PRIVATE ENCLOSED SPACE (PES).

THE BALCONY/PRIVATE ENCLOSED SPACE (PES) SHALL NOT BE ENCLOSED UNLESS WITH THE APPROVED BALCONY/PES SCREEN. FOR AN ILLUSTRATION OF THE APPROVED BALCONY/PES SCREEN, PLEASE REFER TO THE DIAGRAM ANNEXED HERETO AS "ANNEXURE 1".