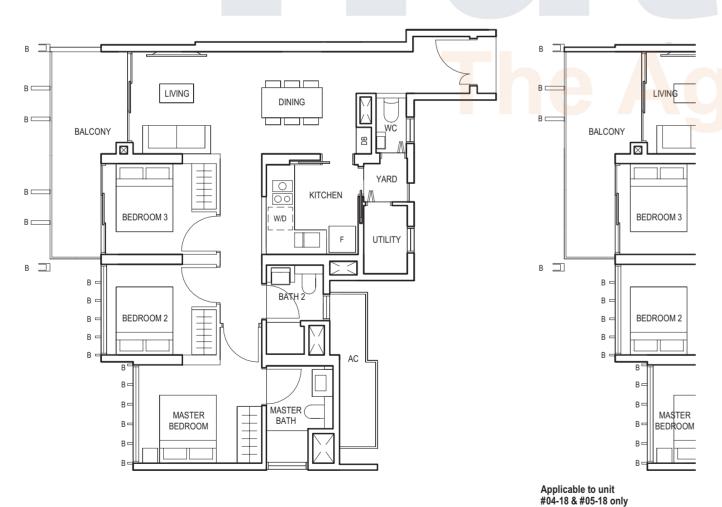

### TYPE (3Y)a1

#01-18

92 sq m

BALCONY В 💳 BEDROOM 3 В 💳 в 🗇

BEDROOM 2

BALCONY В BEDROOM 3 В в ⊐ BEDROOM 2

Applicable to unit #08-18 & #09-18 only

BEDROOM

BEDROOM

BALCONY

BEDROOM 3

Applicable to unit #10-18 & #11-18 only

### TYPE (3Y)a

#02-18 to #29-18 92 sq m

Applicable to unit #07-18 only

Applicable to unit

Applicable to unit #25-18 to #29-18 only

FULL HEIGHT VERTICAL VISUAL SCREENS: A - OPENABLE SCREEN B - FIXED FIN C - FIXED SCREEN

BLOCK 10

0 1 2 3 4 5m

Applicable to unit #12-18, #13-18 &

#21-18 to #24-18 only

F - FRIDGE DB - DISTRIBUTION BOARD WC - WATER CLOSET W/D - WASHER CUM DRYER W - WASHER D - DRYER AC - AIRCON LEDGE

\* VISUAL SCREENS ARE SUBJECT TO VISUAL CONTROL REQUIREMENT IMPOSED/APPROVED BY THE RELEVANT AUTHORITY.