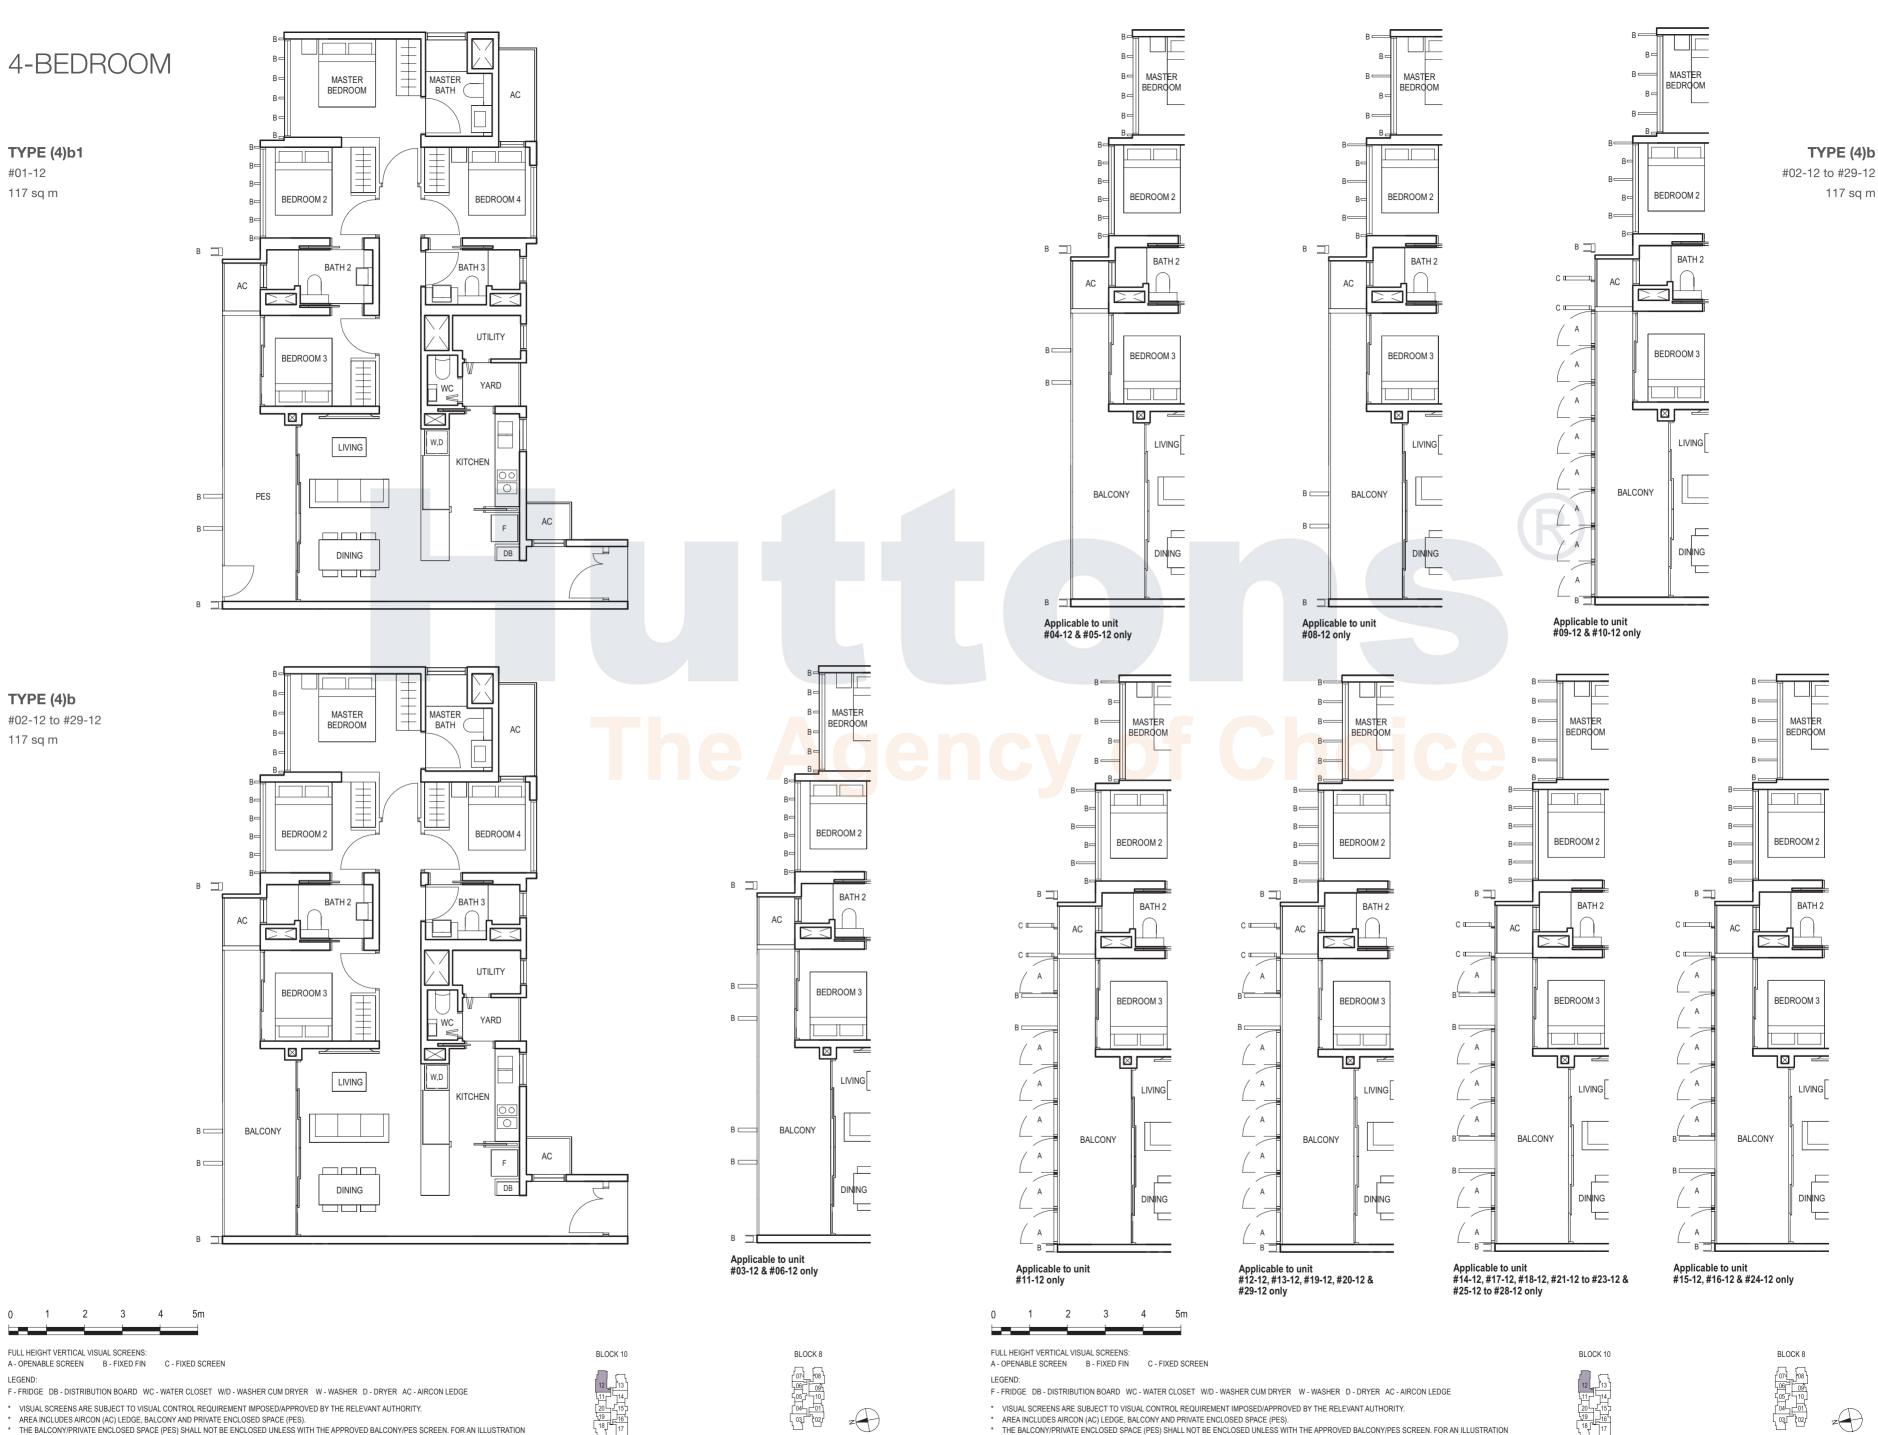

**TYPE** (1)a1

#01-16 45 sq m

TYPE (1)a

#02-16 to #29-16 45 sq m

A - OPENABLE SCREEN B - FIXED FIN C - FIXED SCREEN

F-FRIDGE DB-DISTRIBUTION BOARD WC-WATER CLOSET W/D-WASHER CUM DRYER W-WASHER D-DRYER AC-AIRCON LEDGE

\* VISUAL SCREENS ARE SUBJECT TO VISUAL CONTROL REQUIREMENT IMPOSED/APPROVED BY THE RELEVANT AUTHORITY.

\* AREA MODULINES ALBOON (ACCULENCE BALCONY AND DRIVATE FAICURED SPACE (REC).

AREA INCLUDES AIRCON (AC) LEDGE, BALCONY AND PRIVATE ENCLOSED SPACE (PES).
 THE BALCONY/PRIVATE ENCLOSED SPACE (PES) SHALL NOT BE ENCLOSED UNLESS WITH THE APPROVED BALCONY/PES SCREEN. FOR AN ILLUSTRATION OF THE APPROVED BALCONY/PES SCREEN, PLEASE REFER TO THE DIAGRAM ANNEXED HERETO AS "ANNEXURE 1".

BLOCK 10

F-FRIDGE DB-DISTRIBUTION BOARD WC-WATER CLOSET W/D-WASHER CUM DRYER W-WASHER D-DRYER AC-AIRCON LEDGE

\* VISUAL SCREENS ARE SUBJECT TO VISUAL CONTROL REQUIREMENT IMPOSED/APPROVED BY THE RELEVANT AUTHORITY.