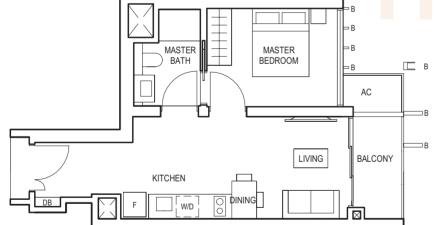

TYPE (1)b1

#01-11

45 sq m

MASTER (BATH

TYPE (1)b

#02-11 to #29-11 45 sq m

0 1 2 3 4 5m

FULL HEIGHT VERTICAL VISUAL SCREENS: A - OPENABLE SCREEN B - FIXED FIN C - FIXED SCREEN

 ${\tt F-FRIDGE\ DB-DISTRIBUTION\ BOARD\ WC-WATER\ CLOSET\ W/D-WASHER\ CUM\ DRYER\ W-WASHER\ D-DRYER\ AC-AIRCON\ LEDGE}$ 

\* VISUAL SCREENS ARE SUBJECT TO VISUAL CONTROL REQUIREMENT IMPOSED/APPROVED BY THE RELEVANT AUTHORITY.

AREA INCLUDES AIRCON (AC) LEDGE, BALCONY AND PRIVATE ENCLOSED SPACE (PES).

THE BALCONY/PRIVATE ENCLOSED SPACE (PES) SHALL NOT BE ENCLOSED UNLESS WITH THE APPROVED BALCONY/PES SCREEN. FOR AN ILLUSTRATION
OF THE APPROVED BALCONY/PES SCREEN, PLEASE REFER TO THE DIAGRAM ANNEXED HERETO AS "ANNEXURE 1".