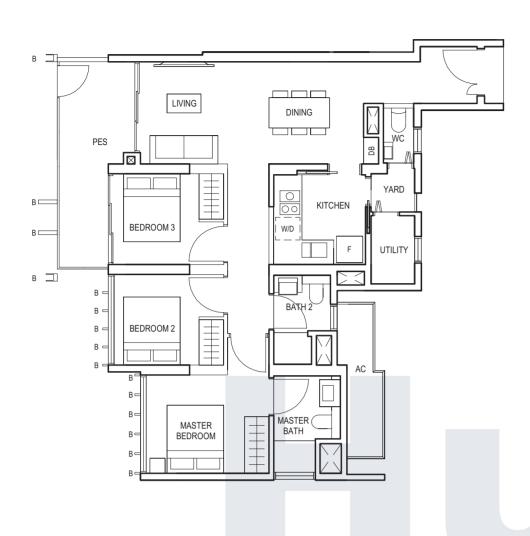

**TYPE** (1)a1

#01-16 45 sq m

TYPE (1)a

#02-16 to #29-16 45 sq m

A - OPENABLE SCREEN B - FIXED FIN C - FIXED SCREEN

F-FRIDGE DB-DISTRIBUTION BOARD WC-WATER CLOSET W/D-WASHER CUM DRYER W-WASHER D-DRYER AC-AIRCON LEDGE

\* VISUAL SCREENS ARE SUBJECT TO VISUAL CONTROL REQUIREMENT IMPOSED/APPROVED BY THE RELEVANT AUTHORITY.

\* AREA MODULINES ALBOON (ACCULENCE BALCONY AND DRIVATE FAICURED SPACE (REC).

AREA INCLUDES AIRCON (AC) LEDGE, BALCONY AND PRIVATE ENCLOSED SPACE (PES).
 THE BALCONY/PRIVATE ENCLOSED SPACE (PES) SHALL NOT BE ENCLOSED UNLESS WITH THE APPROVED BALCONY/PES SCREEN. FOR AN ILLUSTRATION OF THE APPROVED BALCONY/PES SCREEN, PLEASE REFER TO THE DIAGRAM ANNEXED HERETO AS "ANNEXURE 1".

AREA INCLUDES AIRCON (AC) LEDGE, BALCONY AND PRIVATE ENCLOSED SPACE (PES).

THE BALCONY/PRIVATE ENCLOSED SPACE (PES) SHALL NOT BE ENCLOSED UNLESS WITH THE APPROVED BALCONY/PES SCREEN. FOR AN ILLUSTRATION
OF THE APPROVED BALCONY/PES SCREEN, PLEASE REFER TO THE DIAGRAM ANNEXED HERETO AS "ANNEXURE 1".