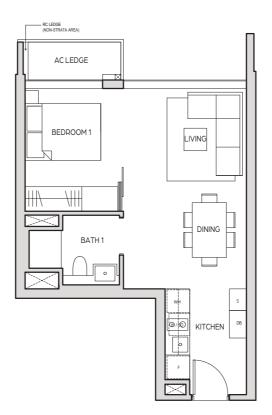

BATH 1

KITCHEN

TYPE A2a-G 49 sq m / 527 sq ft UNIT # 07-07

TYPE A3 43 sq m / 463 sq ft UNIT # 07-03 TO # 24-03

TYPE A3a 42 sq m / 452 sq ft UNIT # 07-04 TO # 24-04

TYPE B1

68 sq m / 732 sq ft UNIT # 07-06 TO # 24-06

TYPE B1a 68 sq m / 732 sq ft

UNIT # 07-05 TO # 24-05

TYPE B2

69 sq m / 743 sq ft UNIT # 07-01 TO # 24-01

TYPE B3

70 sq m / 754 sq ft UNIT # 08-10 TO # 24-10

ROCHOR ROAD