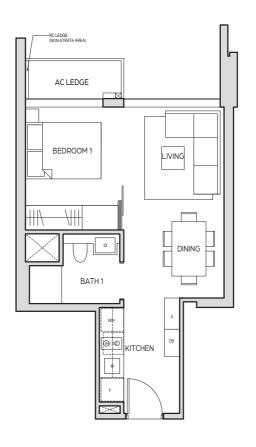

TYPE A1 44 sq m / 474 sq ft

UNIT # 08-09 TO # 24-09

TYPE A1a 38 sq m / 409 sq ft UNIT # 07-02 TO # 24-02

TYPE A1-G 48 sq m / 517 sq ft UNIT # 07-09

TYPE A2

45 sq m / 484 sq ft UNIT # 08-08 TO # 24-08

TYPE A2a 45 sq m / 484 sq ft UNIT # 08-07 TO # 24-07

BATH 1

KITCHEN

TYPE A2a-G 49 sq m / 527 sq ft UNIT # 07-07

TYPE A3 43 sq m / 463 sq ft UNIT # 07-03 TO # 24-03

TYPE A3a 42 sq m / 452 sq ft UNIT # 07-04 TO # 24-04

TYPE B1

68 sq m / 732 sq ft UNIT # 07-06 TO # 24-06