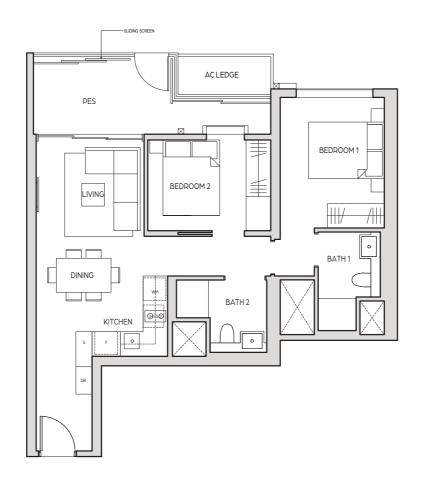

TYPE A1 44 sq m / 474 sq ft

UNIT # 08-09 TO # 24-09







TYPE A1a 38 sq m / 409 sq ft UNIT # 07-02 TO # 24-02







TYPE A1-G 48 sq m / 517 sq ft UNIT # 07-09







TYPE A2

45 sq m / 484 sq ft UNIT # 08-08 TO # 24-08







TYPE A2a 45 sq m / 484 sq ft UNIT # 08-07 TO # 24-07







BATH 1

KITCHEN

TYPE A2a-G 49 sq m / 527 sq ft UNIT # 07-07







TYPE A3 43 sq m / 463 sq ft UNIT # 07-03 TO # 24-03







TYPE A3a 42 sq m / 452 sq ft UNIT # 07-04 TO # 24-04







TYPE B1

68 sq m / 732 sq ft UNIT # 07-06 TO # 24-06







TYPE B1a 68 sq m / 732 sq ft

UNIT # 07-05 TO # 24-05







TYPE B2

69 sq m / 743 sq ft UNIT # 07-01 TO # 24-01







TYPE B3

70 sq m / 754 sq ft UNIT # 08-10 TO # 24-10





ROCHOR ROAD

#### 2 BEDROOM TYPE B3-G

72 sq m / 775 sq ft UNIT # 07-10