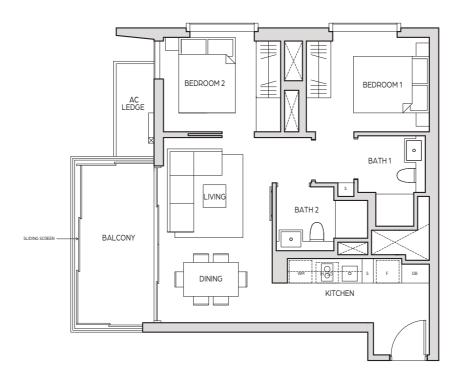

TYPE A1 44 sq m / 474 sq ft

UNIT # 08-09 TO # 24-09







TYPE A1a 38 sq m / 409 sq ft UNIT # 07-02 TO # 24-02







TYPE A1-G 48 sq m / 517 sq ft UNIT # 07-09







TYPE A2

45 sq m / 484 sq ft UNIT # 08-08 TO # 24-08







TYPE A2a 45 sq m / 484 sq ft UNIT # 08-07 TO # 24-07







BATH 1

KITCHEN

TYPE A2a-G 49 sq m / 527 sq ft UNIT # 07-07







TYPE A3 43 sq m / 463 sq ft UNIT # 07-03 TO # 24-03







TYPE A3a 42 sq m / 452 sq ft UNIT # 07-04 TO # 24-04







TYPE B1

68 sq m / 732 sq ft UNIT # 07-06 TO # 24-06







TYPE B1a 68 sq m / 732 sq ft

UNIT # 07-05 TO # 24-05







TYPE B2

69 sq m / 743 sq ft UNIT # 07-01 TO # 24-01







TYPE B3

70 sq m / 754 sq ft UNIT # 08-10 TO # 24-10





ROCHOR ROAD

#### 2 BEDROOM TYPE B3-G

72 sq m / 775 sq ft UNIT # 07-10