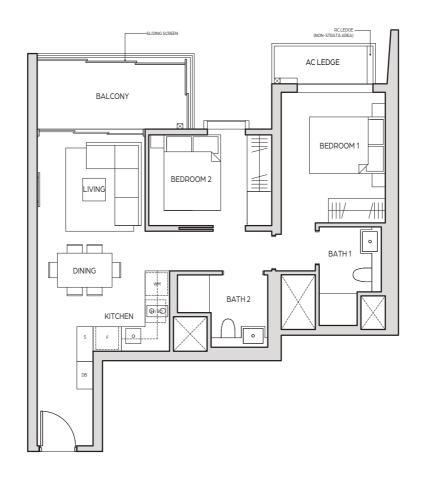

TYPE A1 44 sq m / 474 sq ft

UNIT # 08-09 TO # 24-09







TYPE A1a 38 sq m / 409 sq ft UNIT # 07-02 TO # 24-02







TYPE A1-G 48 sq m / 517 sq ft UNIT # 07-09







TYPE A2

45 sq m / 484 sq ft UNIT # 08-08 TO # 24-08







TYPE A2a 45 sq m / 484 sq ft UNIT # 08-07 TO # 24-07







BATH 1

KITCHEN

TYPE A2a-G 49 sq m / 527 sq ft UNIT # 07-07







TYPE A3 43 sq m / 463 sq ft UNIT # 07-03 TO # 24-03







TYPE A3a 42 sq m / 452 sq ft UNIT # 07-04 TO # 24-04







TYPE B1

68 sq m / 732 sq ft UNIT # 07-06 TO # 24-06







TYPE B1a 68 sq m / 732 sq ft

UNIT # 07-05 TO # 24-05







TYPE B2

69 sq m / 743 sq ft UNIT # 07-01 TO # 24-01







TYPE B3

70 sq m / 754 sq ft UNIT # 08-10 TO # 24-10





ROCHOR ROAD

#### 2 BEDROOM TYPE B3-G

72 sq m / 775 sq ft UNIT # 07-10