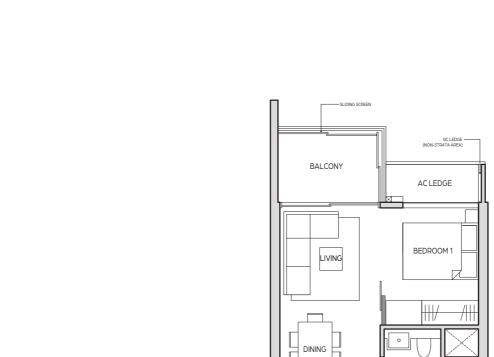

TYPE A1 44 sq m / 474 sq ft

UNIT # 08-09 TO # 24-09

TYPE A1a 38 sq m / 409 sq ft UNIT # 07-02 TO # 24-02

TYPE A1-G 48 sq m / 517 sq ft UNIT # 07-09

TYPE A2

45 sq m / 484 sq ft UNIT # 08-08 TO # 24-08

TYPE A2a 45 sq m / 484 sq ft UNIT # 08-07 TO # 24-07

BATH 1

KITCHEN

TYPE A2a-G 49 sq m / 527 sq ft UNIT # 07-07

TYPE A3 43 sq m / 463 sq ft UNIT # 07-03 TO # 24-03

TYPE A3a 42 sq m / 452 sq ft UNIT # 07-04 TO # 24-04

TYPE B1

68 sq m / 732 sq ft UNIT # 07-06 TO # 24-06