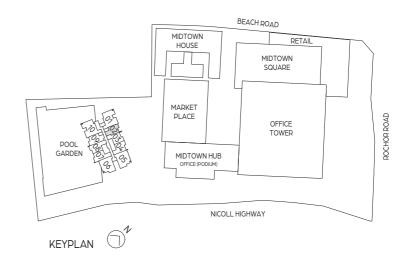

TYPE B1a 68 sq m / 732 sq ft

UNIT # 07-05 TO # 24-05

TYPE B2

69 sq m / 743 sq ft UNIT # 07-01 TO # 24-01

TYPE B3

70 sq m / 754 sq ft UNIT # 08-10 TO # 24-10

ROCHOR ROAD