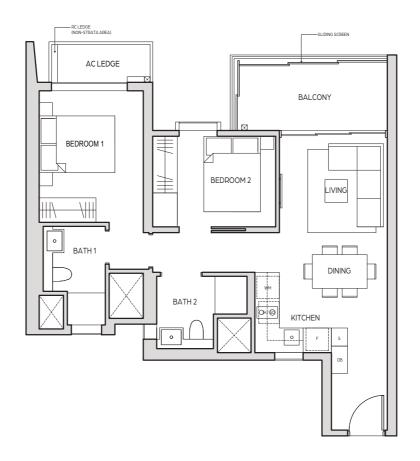

TYPE B1a 68 sq m / 732 sq ft

UNIT # 07-05 TO # 24-05

TYPE B2

69 sq m / 743 sq ft UNIT # 07-01 TO # 24-01

TYPE B3

70 sq m / 754 sq ft UNIT # 08-10 TO # 24-10

ROCHOR ROAD

#### 2 BEDROOM TYPE B3-G

72 sq m / 775 sq ft UNIT # 07-10