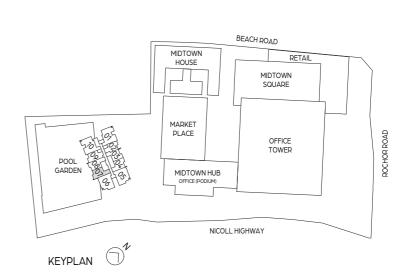

TYPE B1a 68 sq m / 732 sq ft

UNIT # 07-05 TO # 24-05

TYPE B2

69 sq m / 743 sq ft UNIT # 07-01 TO # 24-01

TYPE B3

70 sq m / 754 sq ft UNIT # 08-10 TO # 24-10

ROCHOR ROAD