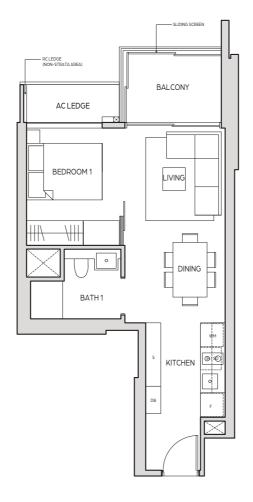

TYPE A1 44 sq m / 474 sq ft

UNIT # 08-09 TO # 24-09

TYPE A1a 38 sq m / 409 sq ft UNIT # 07-02 TO # 24-02

TYPE A1-G 48 sq m / 517 sq ft UNIT # 07-09

TYPE A2

45 sq m / 484 sq ft UNIT # 08-08 TO # 24-08

TYPE A2a 45 sq m / 484 sq ft UNIT # 08-07 TO # 24-07

BATH 1

KITCHEN

TYPE A2a-G 49 sq m / 527 sq ft UNIT # 07-07

TYPE A3 43 sq m / 463 sq ft UNIT # 07-03 TO # 24-03

TYPE A3a 42 sq m / 452 sq ft UNIT # 07-04 TO # 24-04

TYPE B1

68 sq m / 732 sq ft UNIT # 07-06 TO # 24-06