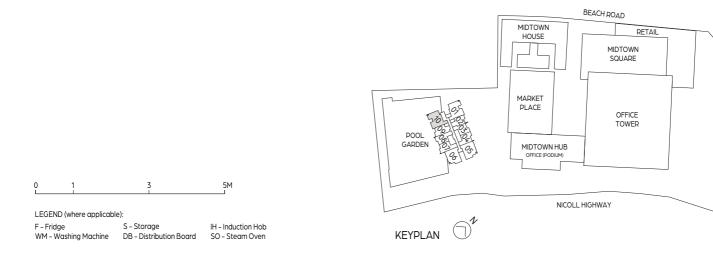

TYPE A1 44 sq m / 474 sq ft

UNIT # 08-09 TO # 24-09







TYPE A1a 38 sq m / 409 sq ft UNIT # 07-02 TO # 24-02







TYPE A1-G 48 sq m / 517 sq ft UNIT # 07-09







TYPE A2

45 sq m / 484 sq ft UNIT # 08-08 TO # 24-08







TYPE A2a 45 sq m / 484 sq ft UNIT # 08-07 TO # 24-07







BATH 1

KITCHEN

TYPE A2a-G 49 sq m / 527 sq ft UNIT # 07-07







TYPE A3 43 sq m / 463 sq ft UNIT # 07-03 TO # 24-03







TYPE A3a 42 sq m / 452 sq ft UNIT # 07-04 TO # 24-04







TYPE B1

68 sq m / 732 sq ft UNIT # 07-06 TO # 24-06







TYPE B1a 68 sq m / 732 sq ft

UNIT # 07-05 TO # 24-05







TYPE B2

69 sq m / 743 sq ft UNIT # 07-01 TO # 24-01







TYPE B3

70 sq m / 754 sq ft UNIT # 08-10 TO # 24-10





ROCHOR ROAD

#### 2 BEDROOM TYPE B3-G

72 sq m / 775 sq ft UNIT # 07-10