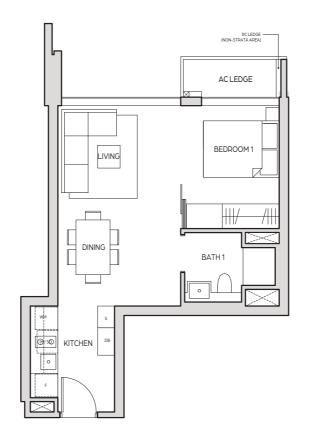

TYPE A1 44 sq m / 474 sq ft

UNIT # 08-09 TO # 24-09

TYPE A1a 38 sq m / 409 sq ft UNIT # 07-02 TO # 24-02

TYPE A1-G 48 sq m / 517 sq ft UNIT # 07-09

TYPE A2

45 sq m / 484 sq ft UNIT # 08-08 TO # 24-08

TYPE A2a 45 sq m / 484 sq ft UNIT # 08-07 TO # 24-07

BATH 1

KITCHEN

TYPE A2a-G 49 sq m / 527 sq ft UNIT # 07-07

TYPE A3 43 sq m / 463 sq ft UNIT # 07-03 TO # 24-03

TYPE A3a 42 sq m / 452 sq ft UNIT # 07-04 TO # 24-04

TYPE B1

68 sq m / 732 sq ft UNIT # 07-06 TO # 24-06