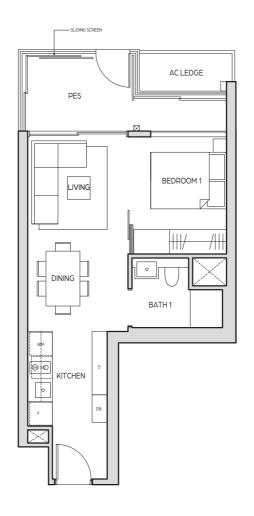

BATH 1

KITCHEN

TYPE A2a-G 49 sq m / 527 sq ft UNIT # 07-07

TYPE A3 43 sq m / 463 sq ft UNIT # 07-03 TO # 24-03

TYPE A3a 42 sq m / 452 sq ft UNIT # 07-04 TO # 24-04

TYPE B1

68 sq m / 732 sq ft UNIT # 07-06 TO # 24-06