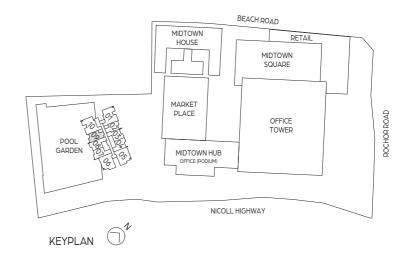

TYPE B1a 68 sq m / 732 sq ft

UNIT # 07-05 TO # 24-05

TYPE B2

69 sq m / 743 sq ft UNIT # 07-01 TO # 24-01

TYPE B3

70 sq m / 754 sq ft UNIT # 08-10 TO # 24-10

ROCHOR ROAD