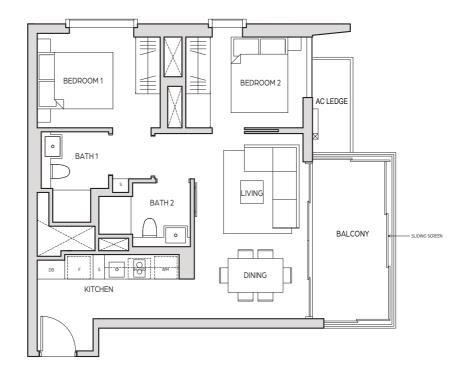

TYPE B1a 68 sq m / 732 sq ft

UNIT # 07-05 TO # 24-05

TYPE B2

69 sq m / 743 sq ft UNIT # 07-01 TO # 24-01

TYPE B3

70 sq m / 754 sq ft UNIT # 08-10 TO # 24-10

ROCHOR ROAD

#### 2 BEDROOM TYPE B3-G

72 sq m / 775 sq ft UNIT # 07-10