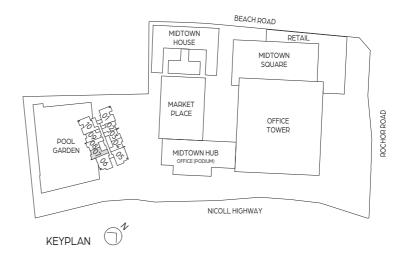

TYPE B1a 68 sq m / 732 sq ft

UNIT # 07-05 TO # 24-05

TYPE B2

69 sq m / 743 sq ft UNIT # 07-01 TO # 24-01

TYPE B3

70 sq m / 754 sq ft UNIT # 08-10 TO # 24-10

ROCHOR ROAD