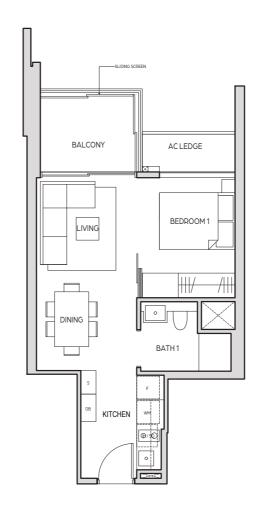

TYPE A1 44 sq m / 474 sq ft

UNIT # 08-09 TO # 24-09

TYPE A1a 38 sq m / 409 sq ft UNIT # 07-02 TO # 24-02

TYPE A1-G 48 sq m / 517 sq ft UNIT # 07-09

TYPE A2

45 sq m / 484 sq ft UNIT # 08-08 TO # 24-08

TYPE A2a 45 sq m / 484 sq ft UNIT # 08-07 TO # 24-07

BATH 1

KITCHEN

TYPE A2a-G 49 sq m / 527 sq ft UNIT # 07-07

TYPE A3 43 sq m / 463 sq ft UNIT # 07-03 TO # 24-03

TYPE A3a 42 sq m / 452 sq ft UNIT # 07-04 TO # 24-04

TYPE B1

68 sq m / 732 sq ft UNIT # 07-06 TO # 24-06