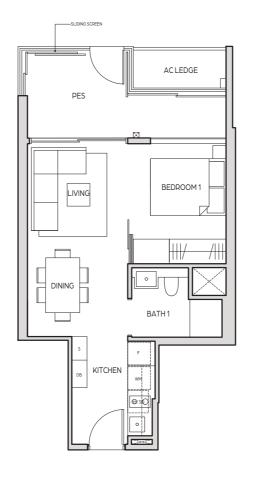

TYPE A1 44 sq m / 474 sq ft

UNIT # 08-09 TO # 24-09

TYPE A1a 38 sq m / 409 sq ft UNIT # 07-02 TO # 24-02

TYPE A1-G 48 sq m / 517 sq ft UNIT # 07-09

TYPE A2

45 sq m / 484 sq ft UNIT # 08-08 TO # 24-08

TYPE A2a 45 sq m / 484 sq ft UNIT # 08-07 TO # 24-07

BATH 1

KITCHEN

TYPE A2a-G 49 sq m / 527 sq ft UNIT # 07-07

TYPE A3 43 sq m / 463 sq ft UNIT # 07-03 TO # 24-03

TYPE A3a 42 sq m / 452 sq ft UNIT # 07-04 TO # 24-04

TYPE B1

68 sq m / 732 sq ft UNIT # 07-06 TO # 24-06