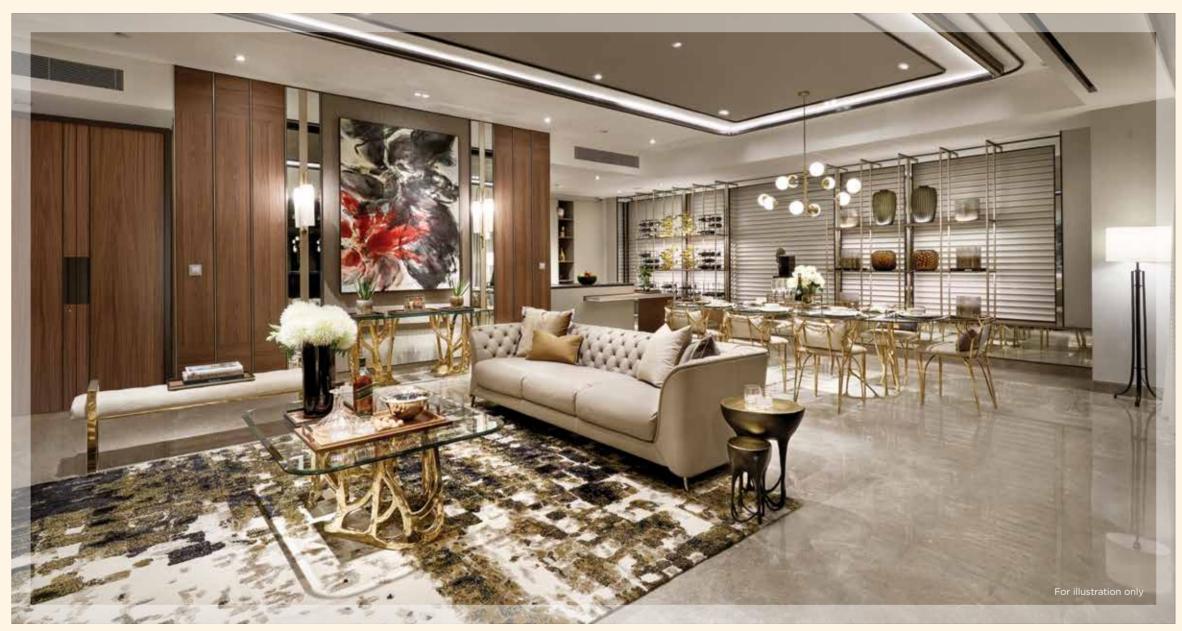

### A SANCTUARY CRAFTED FOR YOUR SENSES

Designed to enhance the expanse of space, every conceivable detail in Boulevard 88 has been addressed to let life flow. Best of all, its freehold status is a vivid celebration of the finer things in life for generations to enjoy. With just 154 fine residences, whichever home you choose from two-bedroom + study, three-bedroom to four-bedroom units and penthouses, each and every one is positioned for supreme privacy. And the view? Nothing less than magnificent with a layout that is created for the fullest appreciation of the panorama.

In the bedroom, a good night's rest is assured with a spatial layout that allows more room for individuality. At Boulevard 88, only the finest quality materials and fittings are considered, such as the Italian Caccaro Wardrobe. This indulgence extends to the master bathroom, elegantly finished with Van Gogh accent marble and fitted with designer collections from Antonio Lupi and Hansgrohe AXOR Citterio E. Even for the kitchen area, only top-of-the-line kitchen cabinetry from the Ernestomeda Icon series is considered.