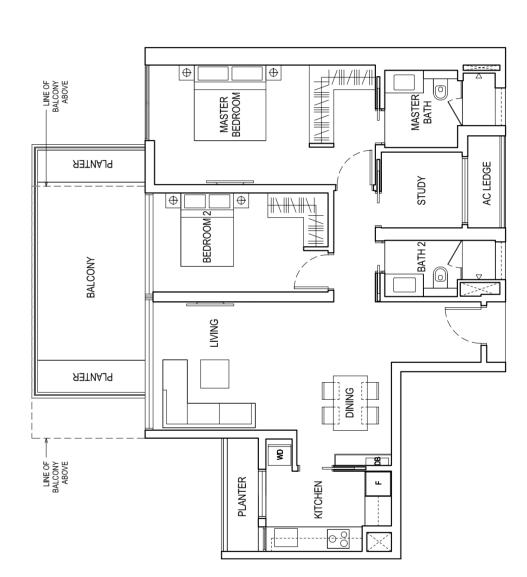

2 BEDROOM + STUDY

3 BEDROOM
4 BEDROOM
PENTHOUSE

# + STUDY 2 BEDROOM

## **TYPE A1**

## 122 SQM / 1313 SQ FT

\*#03-04, #05-04, #07-04, #09-04, #11-04, #13-04, #15-04, #17-04, #19-04, #21-04, #23-04, #25-04,