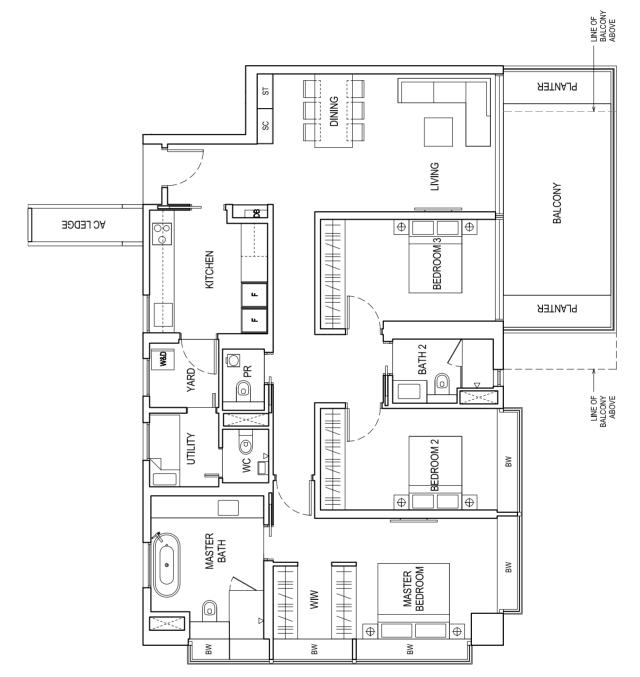

# 3 BEDROOM

## TYPE B1\*

165 SQM / 1776 SQ FT

#03-02, #05-02, #07-02, #09-02, #11-02, #13-02, #15-02, #17-02, #19-02, #21-02, #23-02, #25-02,