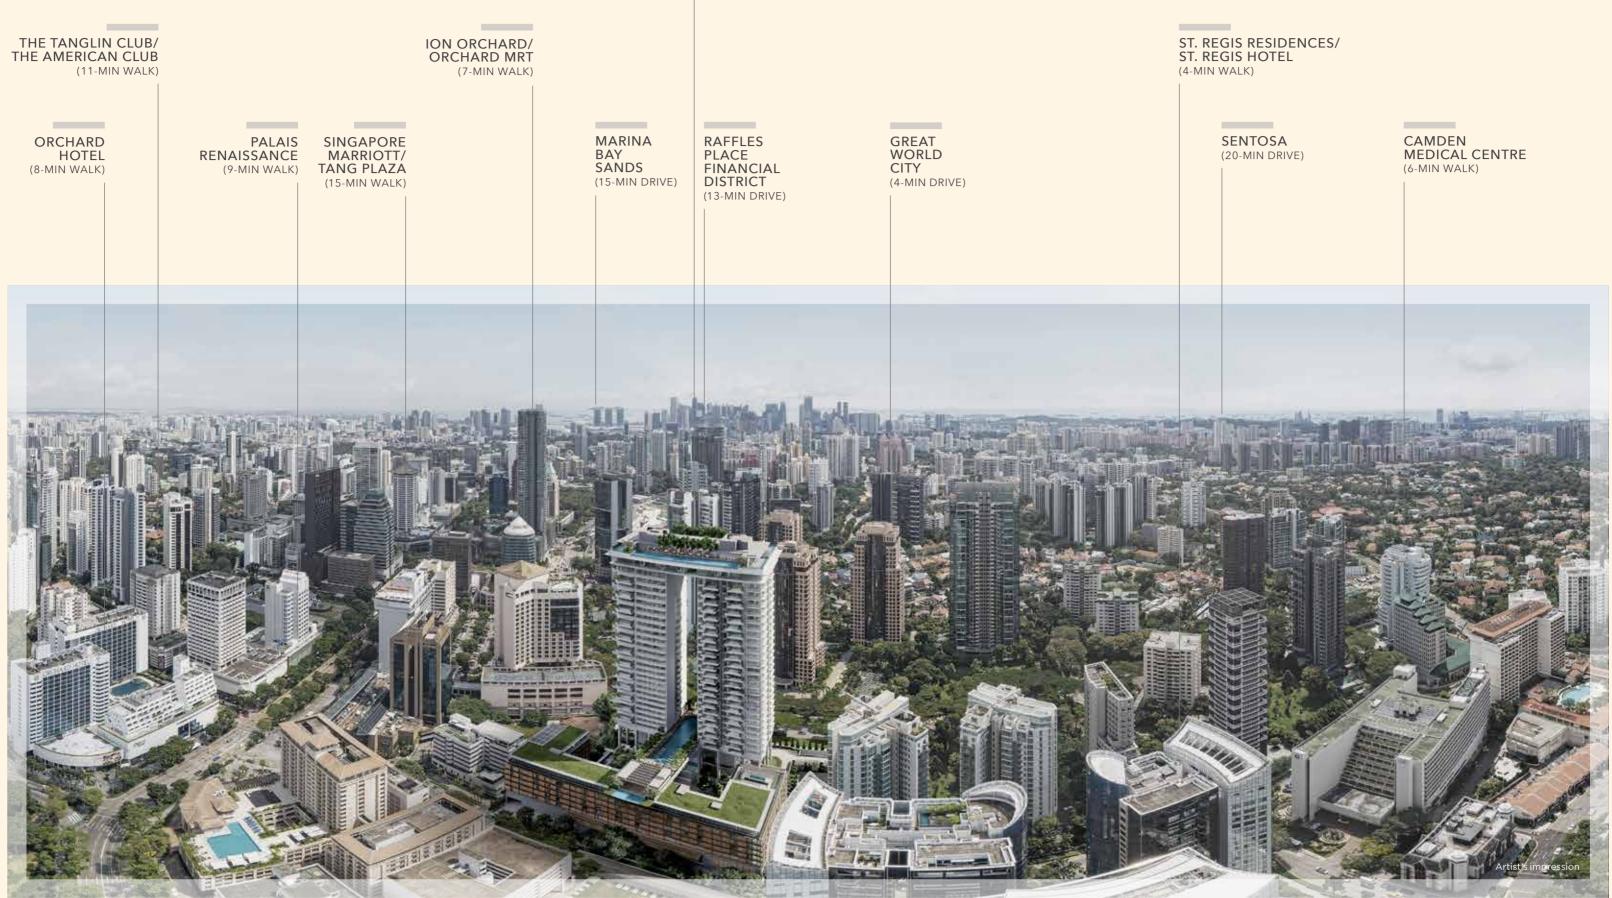

#### PERFECTLY PLACED

Located in an impeccable neighbourhood of distinction, Boulevard 88 puts you in the epicentre of cosmopolitan Singapore. With the city's major shopping belt, international hotels, medical centres, cafes and restaurants, Boulevard 88 is a stone's throw to all the sophistication and excitement of Orchard Road. Offering a lifestyle of ease that is mere minutes from the Orchard MRT and the upcoming Thomson-East Coast Line (Orchard Boulevard Station).

Already one of the world's most famous shopping streets, there are major plans to make it even more desirable. Boulevard 88 is perfectly located to benefit from this transformation as Orchard Boulevard is at the nexus of the Tanglin and Orchard Road sub-precincts. With exciting plans to link and curate the arts, entertainment and shopping experiences like never before, Orchard Road will always be the lifestyle pulse of Singapore for years to come.