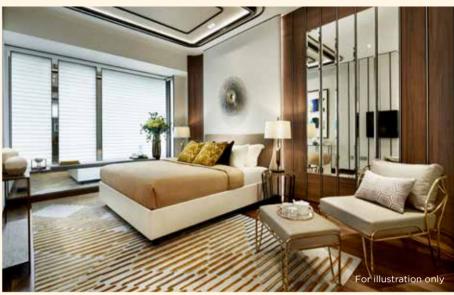

In the bedroom, a good night's rest is assured with a spatial layout that allows more room for individuality. At Boulevard 88, only the finest quality materials and fittings are considered, such as the Italian Caccaro Wardrobe. This indulgence extends to the master bathroom, elegantly finished with Van Gogh accent marble and fitted with designer collections from Antonio Lupi and Hansgrohe AXOR Citterio E. Even for the kitchen area, only top-of-the-line kitchen cabinetry from the Ernestomeda Icon series is considered.