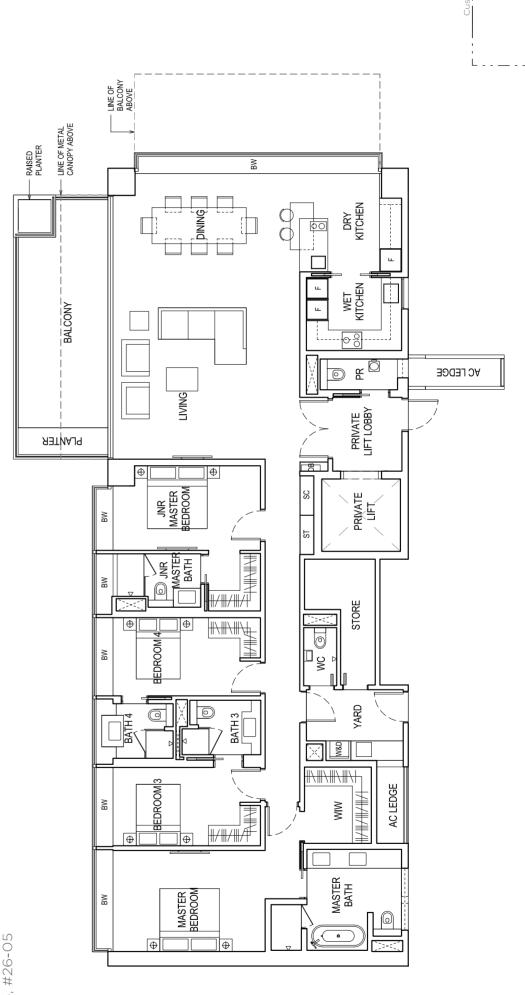

## **TYPE C1a**

258 SQM / 2777 SQ FT #05-05, #07-05, #09-05, #11-05, #13-05, #15-05, #17-05, #19-05, #21-05, #23-05, #25-05, #27-05

2 3

KEY PLAN