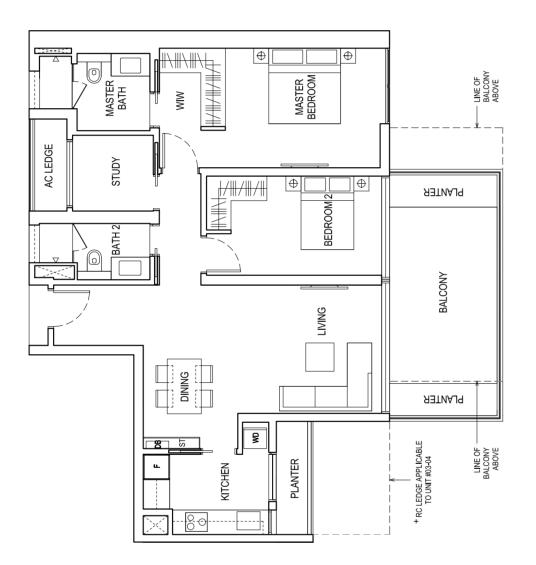

## **TYPE A1**

## 122 SQM / 1313 SQ FT

\*#03-04, #05-04, #07-04, #09-04, #11-04, #13-04, #15-04, #17-04, #19-04, #21-04, #23-04, #25-04,