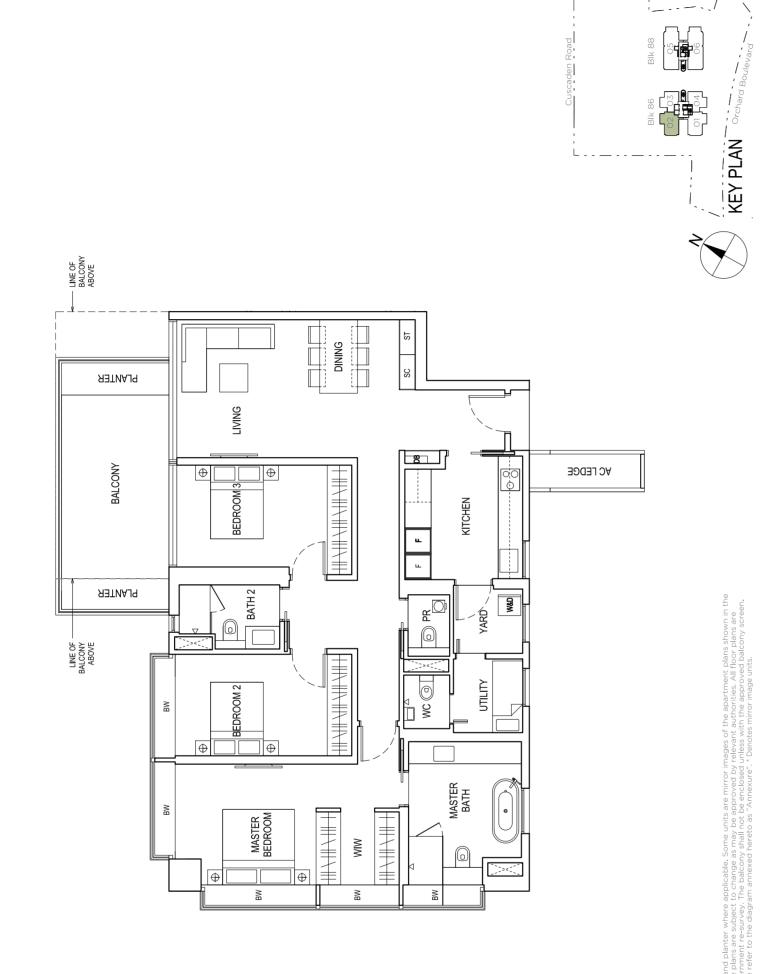

# 4 BEDROOM

## TYPE C1

257 SQM / 2766 SQ FT

#05-06, #07-06, #09-06, #11-06, #13-06, #15-06, #17-06, #19-06, #21-06, #23-06, #25-06, #27-06