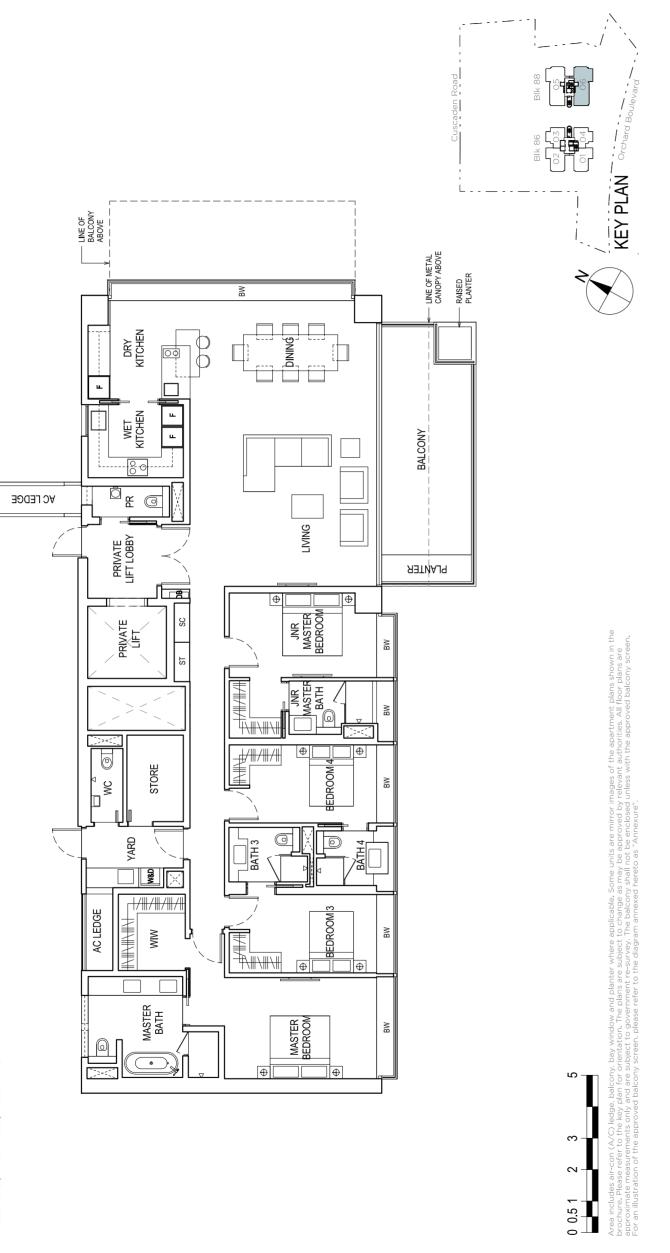

## **TYPE C1a**

258 SQM / 2777 SQ FT #05-05, #07-05, #09-05, #11-05, #13-05, #15-05, #17-05, #19-05, #21-05, #23-05, #25-05, #27-05

2 3

KEY PLAN