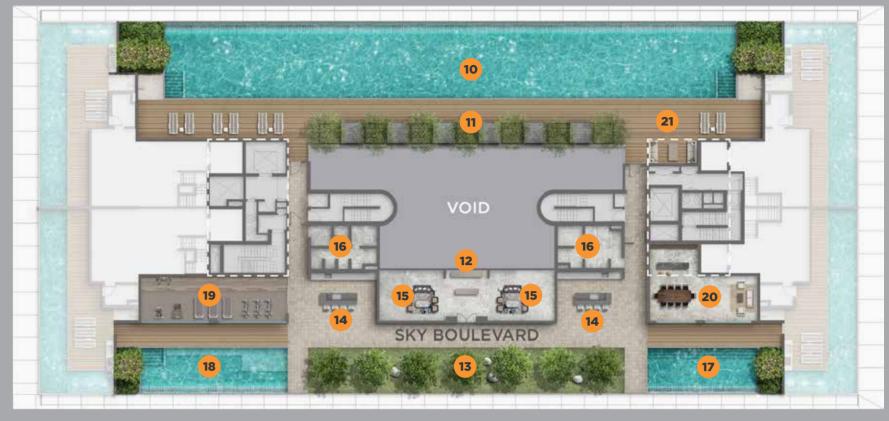

### LEVEL 29, LOWER ROOF (SKY BOULEVARD)

#### LEVEL 2 (THE PATIO)

| 10.               | 13.                | 16.                           | 19.             |            |
|-------------------|--------------------|-------------------------------|-----------------|------------|
| Infinity Sky Pool | Sky Lawn           | Changing Room<br>& Steam Room | Sky Gym         |            |
| 11.               | 14.                |                               | 20.             |            |
| Sky Cabana        | Sky Kitchen I & II | 17.                           | Sky Club        |            |
|                   |                    | Play Pool                     | (Function Room) |            |
| 12.               | 15.                |                               |                 |            |
| Concierge         | Sky Lounge I & II  | 18.                           | 21.             | Water Tank |
| _2                |                    | Sky Spa                       | Prive Lounge    | Location   |
|                   |                    |                               |                 |            |