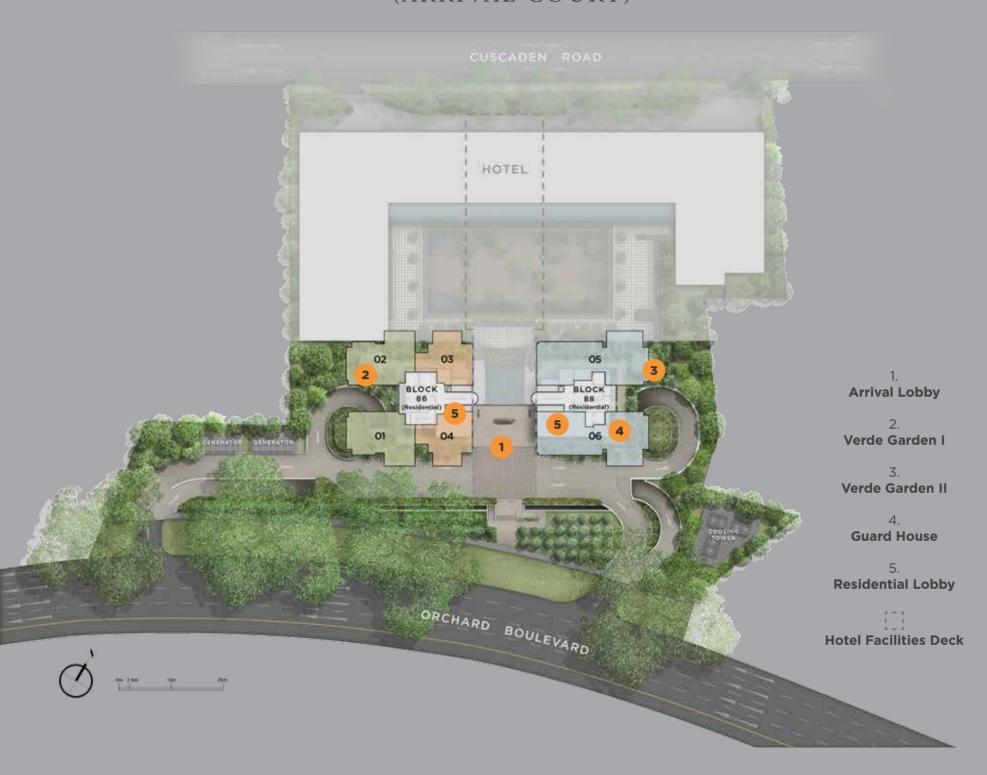

edroom units and penthouses, each and every one is positioned for supreme privacy. And the view? Nothing less than magnificent with a layout that is created for the fullest appreciation of the panorama.

In the bedroom, a good night's rest is assured with a spatial layout that allows more room for individuality. At Boulevard 88, only the finest quality materials and fittings are considered, such as the Italian Caccaro Wardrobe. This indulgence extends to the master bathroom, elegantly finished with Van Gogh accent marble and fitted with designer collections from Antonio Lupi and Hansgrohe AXOR Citterio E. Even for the kitchen area, only top-of-the-line kitchen cabinetry from the Ernestomeda Icon series is considered.

### LEVEL 29, LOWER ROOF (SKY BOULEVARD)

#### LEVEL 1 (ARRIVAL COURT)



#### LEVEL 2 (THE PATIO)





| 10.               | 13.                | 16.                           | 19.             |            |
|-------------------|--------------------|-------------------------------|-----------------|------------|
| Infinity Sky Pool | Sky Lawn           | Changing Room<br>& Steam Room | Sky Gym         |            |
| 11.               | 14.                |                               | 20.             |            |
| Sky Cabana        | Sky Kitchen I & II | 17.                           | Sky Club        |            |
|                   |                    | Play Pool                     | (Function Room) |            |
| 12.               | 15.                |                               |                 |            |
| Concierge         | Sky