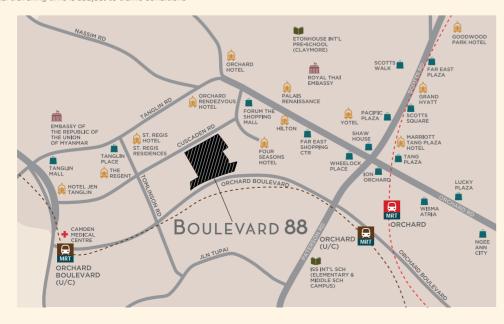

#### PERFECTLY PLACED

Located in an impeccable neighbourhood of distinction, Boulevard 88 puts you in the epicentre of cosmopolitan Singapore. With the city's major shopping belt, international hotels, medical centres, cafes and restaurants, Boulevard 88 is a stone's throw to all the sophistication and excitement of Orchard Road. Offering a lifestyle of ease that is mere minutes from the Orchard MRT and the upcoming Thomson-East Coast Line (Orchard Boulevard Station).

Already one of the world's most famous shopping streets, there are major plans to make it even more desirable. Boulevard 88 is perfectly located to benefit from this transformation as Orchard Boulevard is at the nexus of the Tanglin and Orchard Road sub-precincts. With exciting plans to link and curate the arts, entertainment and shopping experiences like never before, Orchard Road will always be the lifestyle pulse of Singapore for years to come.