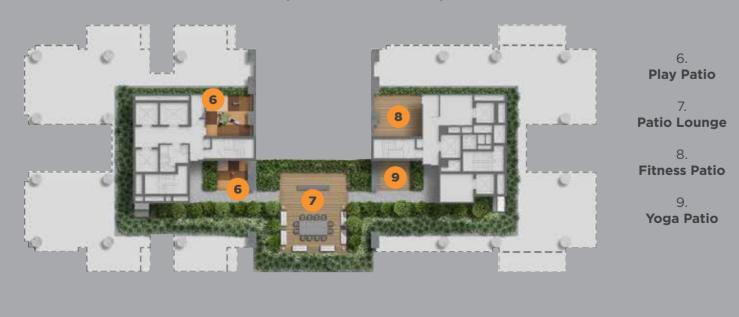

#### LEVEL 2 (THE PATIO)

| 10.               | 13.                | 16.                           | 19.             |            |
|-------------------|--------------------|-------------------------------|-----------------|------------|
| Infinity Sky Pool | Sky Lawn           | Changing Room<br>& Steam Room | Sky Gym         |            |
| 11.               | 14.                |                               | 20.             |            |
| Sky Cabana        | Sky Kitchen I & II | 17.                           | Sky Club        |            |
|                   |                    | Play Pool                     | (Function Room) |            |
| 12.               | 15.                |                               |                 |            |
| Concierge         | Sky Lounge I & II  | 18.                           | 21.             | Water Tank |
| _2                |                    | Sky Spa                       | Prive Lounge    | Location   |
|                   |                    |                               |                 |            |