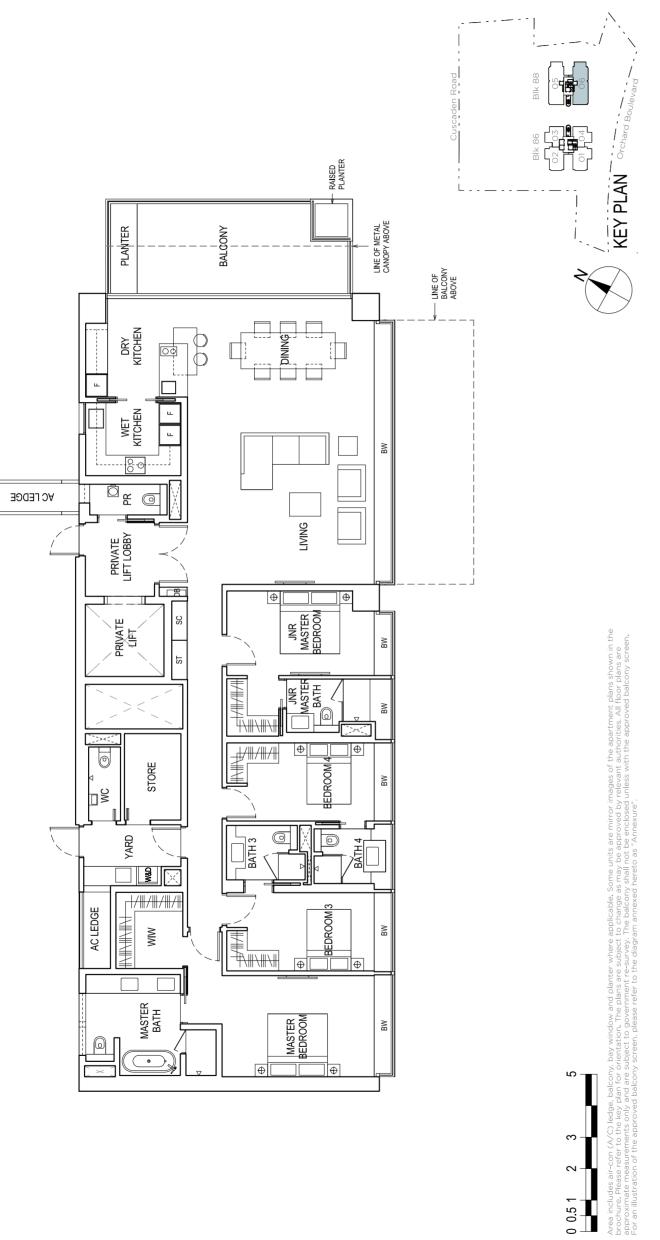

## **TYPE C1a**

258 SQM / 2777 SQ FT #05-05, #07-05, #09-05, #11-05, #13-05, #15-05, #17-05, #19-05, #21-05, #23-05, #25-05, #27-05

2 3

KEY PLAN