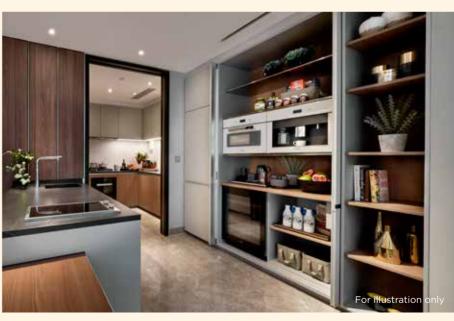

In the bedroom, a good night's rest is assured with a spatial layout that allows more room for individuality. At Boulevard 88, only the finest quality materials and fittings are considered, such as the Italian Caccaro Wardrobe. This indulgence extends to the master bathroom, elegantly finished with Van Gogh accent marble and fitted with designer collections from Antonio Lupi and Hansgrohe AXOR Citterio E. Even for the kitchen area, only top-of-the-line kitchen cabinetry from the Ernestomeda Icon series is considered.