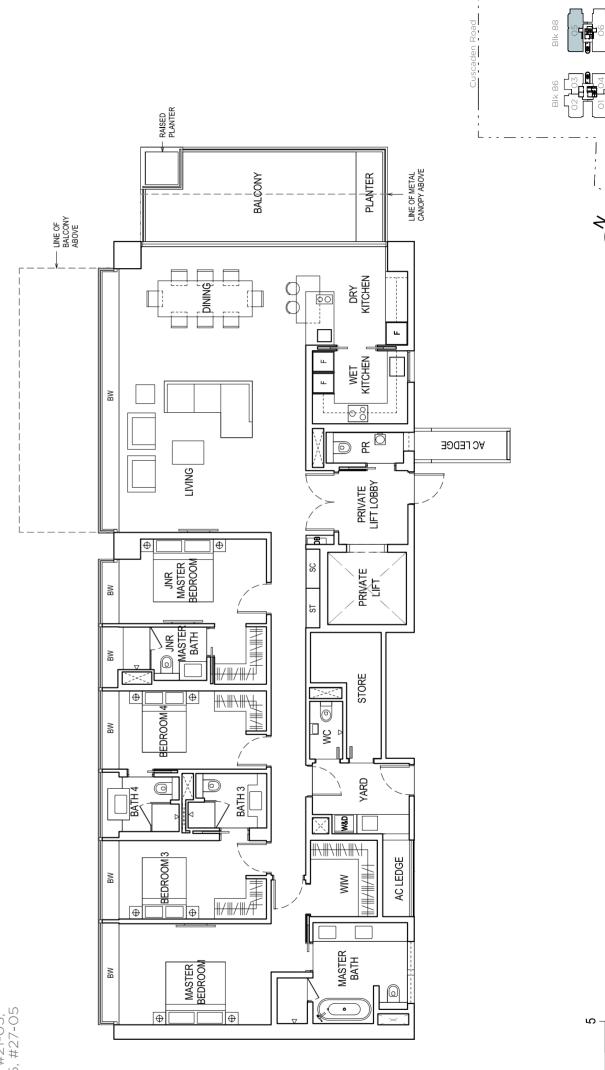

## **TYPE C1a**

258 SQM / 2777 SQ FT #05-05, #07-05, #09-05, #11-05, #13-05, #15-05, #17-05, #19-05, #21-05, #23-05, #25-05, #27-05

2 3

KEY PLAN