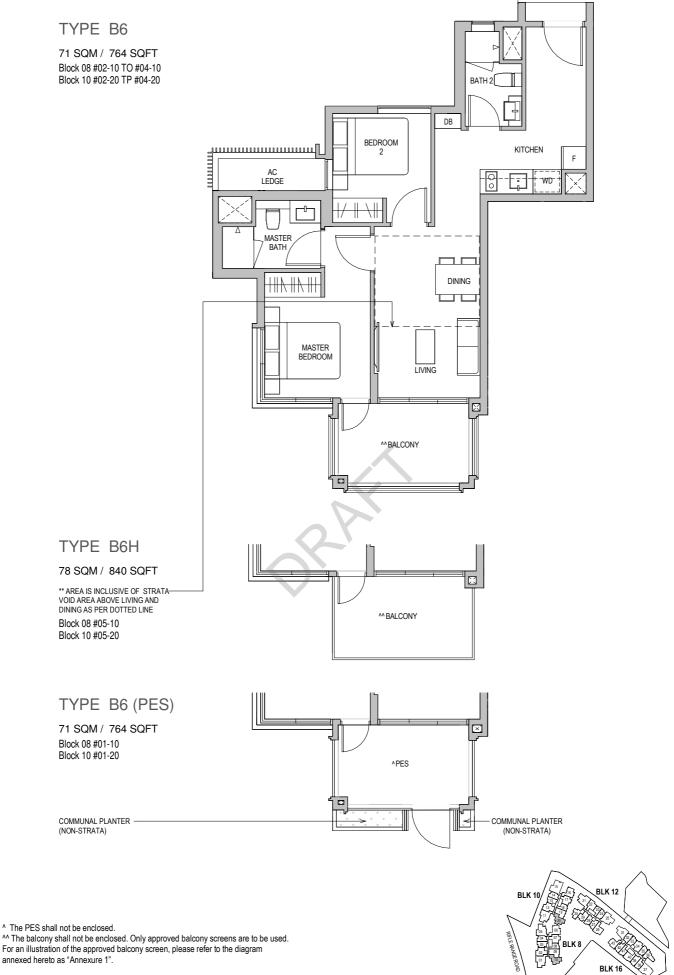

70 SQM / 753 SQFT Block 08 #01-09 Block 10 #01-19

- ^ The PES shall not be enclosed.
- ^^ The balcony shall not be enclosed. Only approved balcony screens are to be used. For an illustration of the approved balcony screen, please refer to the diagram annexed hereto as "Annexure 1".