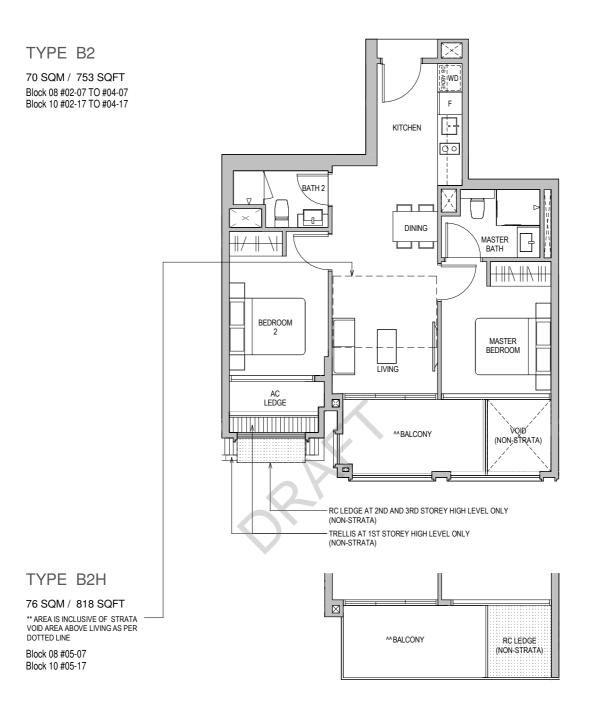

 $<sup>^{\</sup>wedge}\,$  The PES shall not be enclosed.

<sup>^^</sup> The balcony shall not be enclosed. Only approved balcony screens are to be used. For an illustration of the approved balcony screen, please refer to the diagram annexed hereto as "Annexure 1".

70 SQM / 753 SQFT Block 08 #01-09 Block 10 #01-19

- ^ The PES shall not be enclosed.
- ^^ The balcony shall not be enclosed. Only approved balcony screens are to be used. For an illustration of the approved balcony screen, please refer to the diagram annexed hereto as "Annexure 1".

- $^{\wedge}\,$  The PES shall not be enclosed.
- A The balcony shall not be enclosed. Only approved balcony screens are to be used. For an illustration of the approved balcony screen, please refer to the diagram annexed hereto as "Annexure 1".