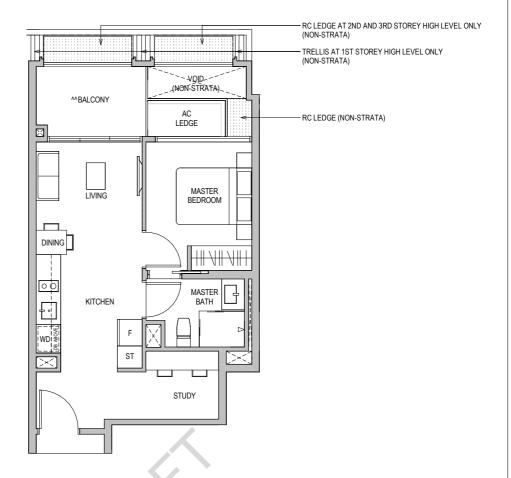

- ^ The PES shall not be enclosed.
- ^^ The balcony shall not be enclosed. Only approved balcony screens are to be used. For an illustration of the approved balcony screen, please refer to the diagram annexed hereto as "Annexure 1".

51 SQM / 549 SQFT Block 12 #01-28

- ^ The PES shall not be enclosed.
- ^^ The balcony shall not be enclosed. Only approved balcony screens are to be used. For an illustration of the approved balcony screen, please refer to the diagram annexed hereto as "Annexure 1".