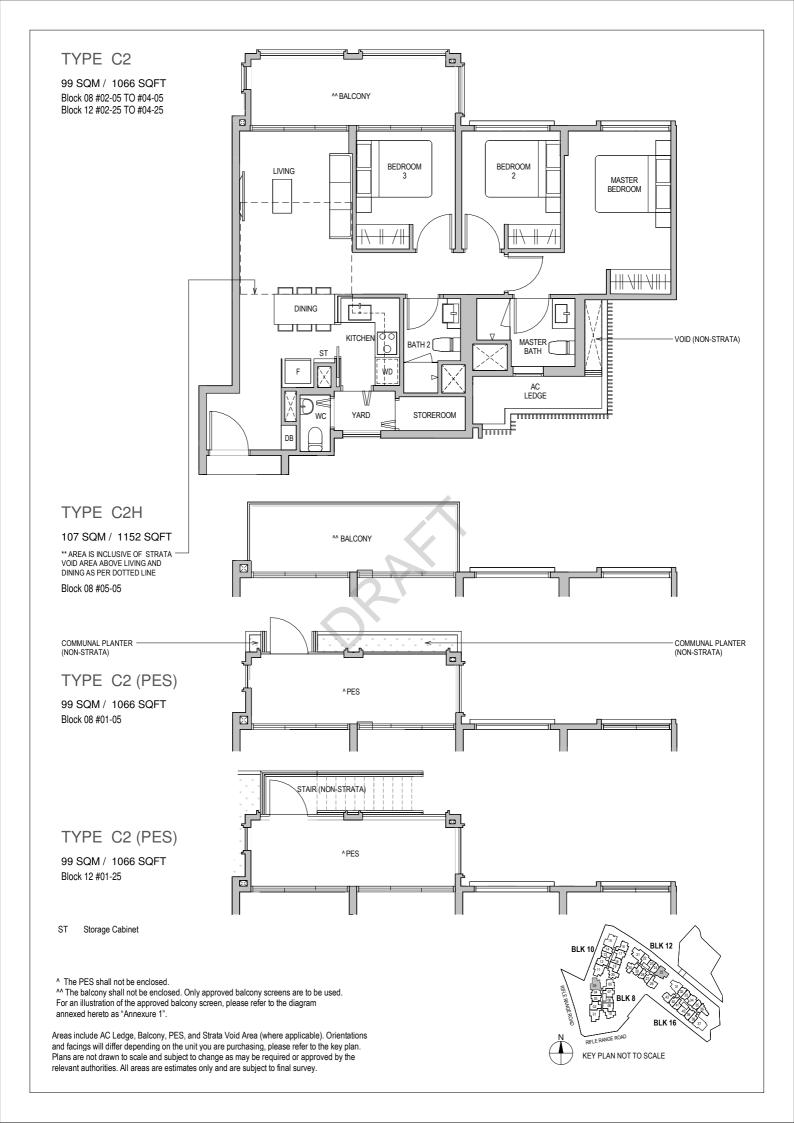

- ^ The PES shall not be enclosed.
- ^^ The balcony shall not be enclosed. Only approved balcony screens are to be used. For an illustration of the approved balcony screen, please refer to the diagram annexed hereto as "Annexure 1".

#### ST Storage Cabinet

- ^ The PES shall not be enclosed.
- ^^ The balcony shall not be enclosed. Only approved balcony screens are to be used. For an illustration of the approved balcony screen, please refer to the diagram annexed hereto as "Annexure 1".