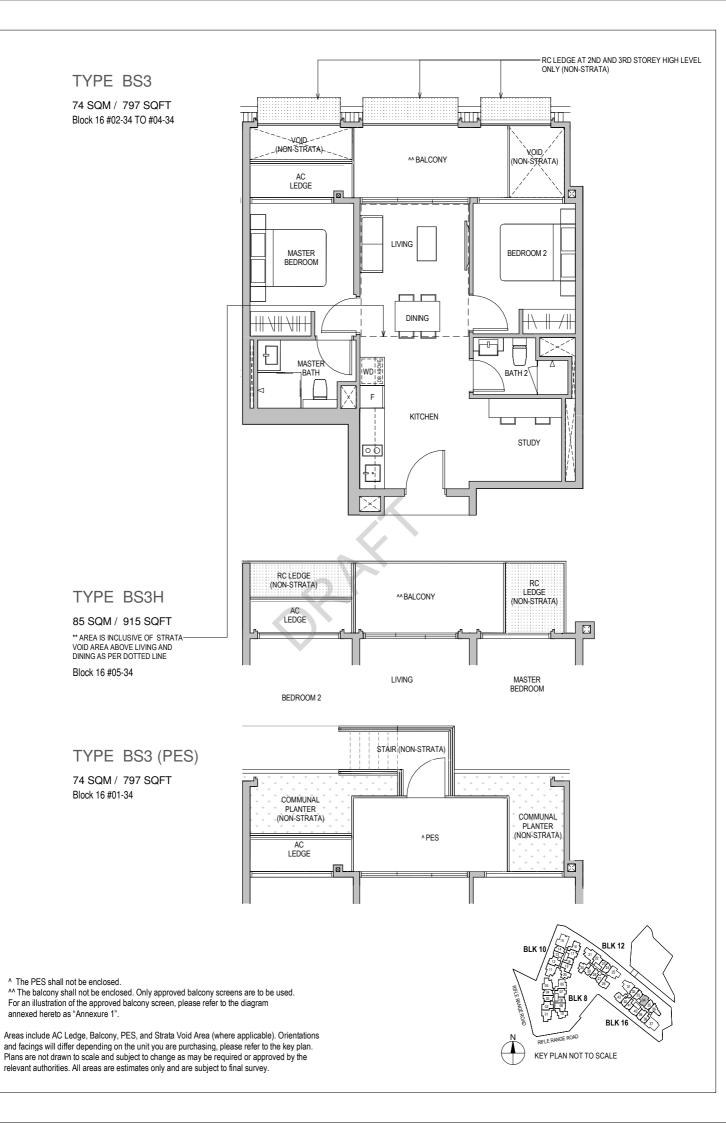

QM / 786 SQFT Block 12 #02-22 TO #04-22



- $^{\wedge}\,$  The PES shall not be enclosed.
- ^^ The balcony shall not be enclosed. Only approved balcony screens are to be used. For an illustration of the approved balcony screen, please refer to the diagram annexed hereto as "Annexure 1".







^ The PES shall not be enclosed.

^^ The balcony shall not be enclosed. Only approved balcony screens are to be used. For an illustration of the approved balcony screen, please refer to the diagram annexed hereto as "Annexure 1".







 $<sup>^{\</sup>wedge}\,$  The PES shall not be enclosed.

<sup>^^</sup> The balcony shall not be enclosed. Only approved balcony screens are to be used. For an illustration of the approved balcony screen, please refer to the diagram annexed hereto as "Annexure 1".





## TYPE C1

94 SQM / 1012 SQFT Block 16 #02-31 TO #04-31



### ST Storage Cabinet

- $^{\wedge}\,$  The PES shall not be enclosed.
- ^^ The balcony shall not be enclosed. Only approved balcony screens are to be used. For an illustration of the approved balcony screen, please refer to the diagram annexed hereto as "Annexure 1".





# TYPE C3a (PES)

103 SQM / 1109 SQFT Block 08 #01-01



### ST Storage Cabinet

- ^ The PES shall not be enclosed.
- A The balcony shall not be enclosed. Only approved balcony screens are to be used. For an illustration of the approved balcony screen, please refer to the diagram annexed hereto as "Annexure 1".



## TYPE C3a

103 SQM / 1109 SQFT Block 08 #02-01 TO #04-01



### ST Storage Cabinet

- ^ The PES shall not be enclosed.
- A The balcony shall no