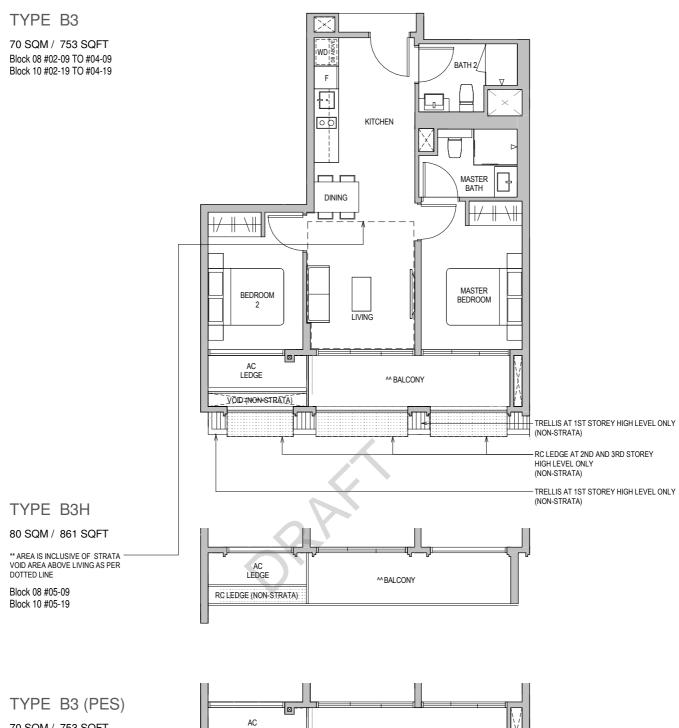

^ The PES shall not be enclosed.

^^ The balcony shall not be enclosed. Only approved balcony screens are to be used. For an illustration of the approved balcony screen, please refer to the diagram annexed hereto as "Annexure 1".

 $<sup>^{\</sup>wedge}\,$  The PES shall not be enclosed.

<sup>^^</sup> The balcony shall not be enclosed. Only approved balcony screens are to be used. For an illustration of the approved balcony screen, please refer to the diagram annexed hereto as "Annexure 1".