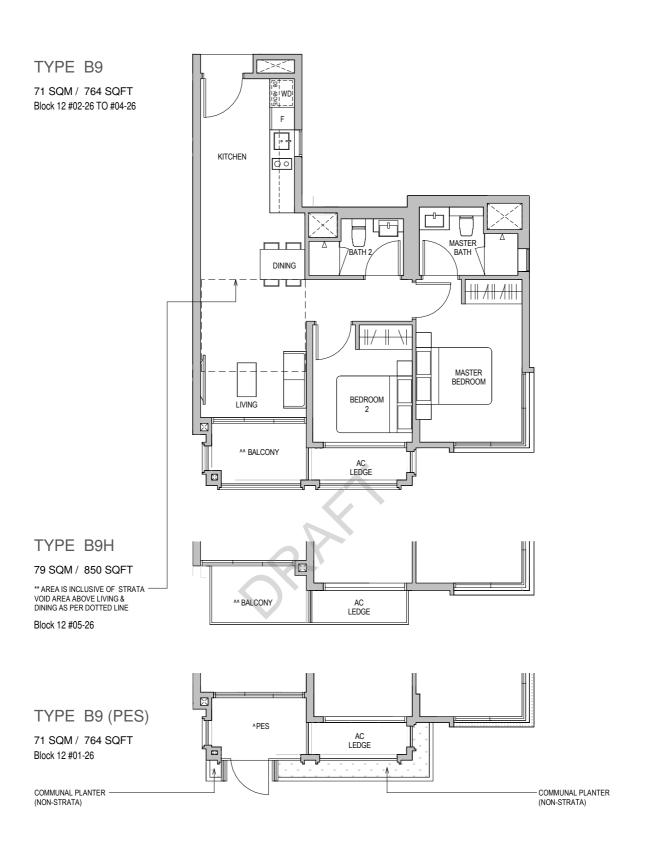

- ^ The PES shall not be enclosed.
- ^^ The balcony shall not be enclosed. Only approved balcony screens are to be used. For an illustration of the approved balcony screen, please refer to the diagram annexed hereto as "Annexure 1".

51 SQM / 549 SQFT Block 12 #01-28

- ^ The PES shall not be enclosed.
- ^^ The balcony shall not be enclosed. Only approved balcony screens are to be used. For an illustration of the approved balcony screen, please refer to the diagram annexed hereto as "Annexure 1".