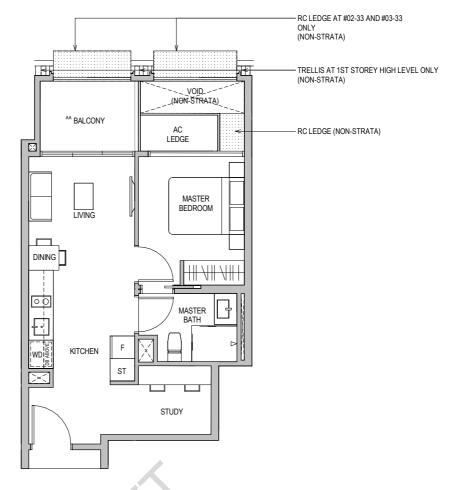

# TYPE AS3a H1

### 57 SQM / 614 SQFT

\*\* AREA IS INCLUSIVE OF STRATA VOID AREA ABOVE LIVING AS PER DOTTED LINE

Block 16 #05-32