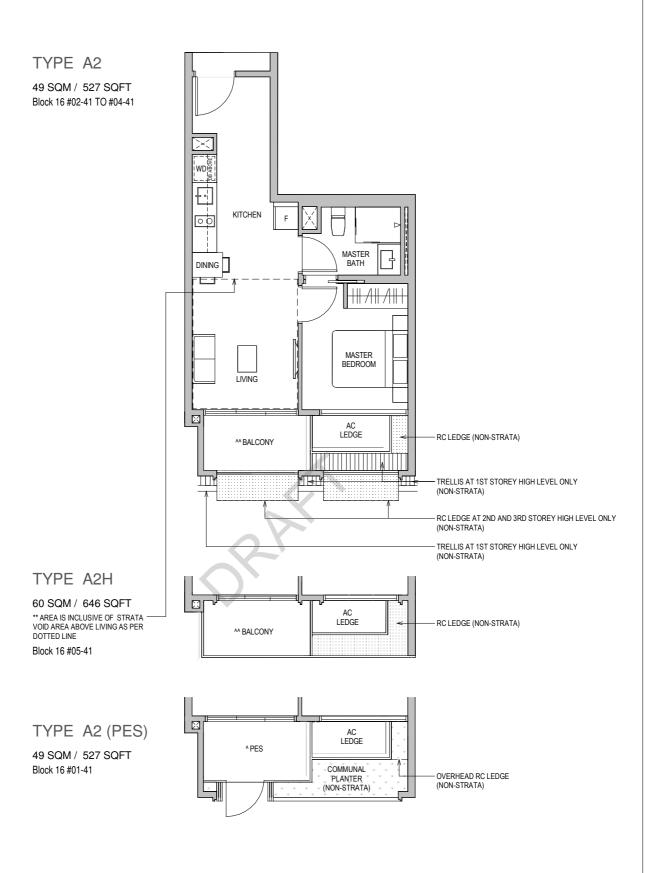

<sup>^^</sup> The balcony shall not be enclosed. Only approved balcony screens are to be used. For an illustration of the approved balcony screen, please refer to the diagram annexed hereto as "Annexure 1".