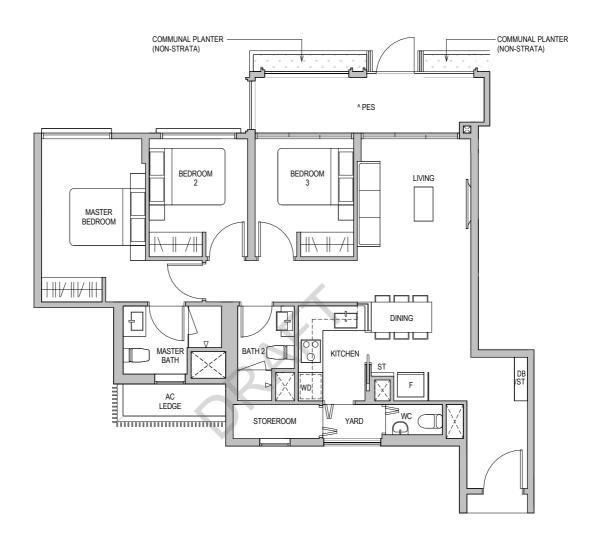

- ^ The PES shall not be enclosed.
- ^^ The balcony shall not be enclosed. Only approved balcony screens are to be used. For an illustration of the approved balcony screen, please refer to the diagram annexed hereto as "Annexure 1".

#### ST Storage Cabinet

- ^ The PES shall not be enclosed.
- ^^ The balcony shall not be enclosed. Only approved balcony screens are to be used. For an illustration of the approved balcony screen, please refer to the diagram annexed hereto as "Annexure 1".