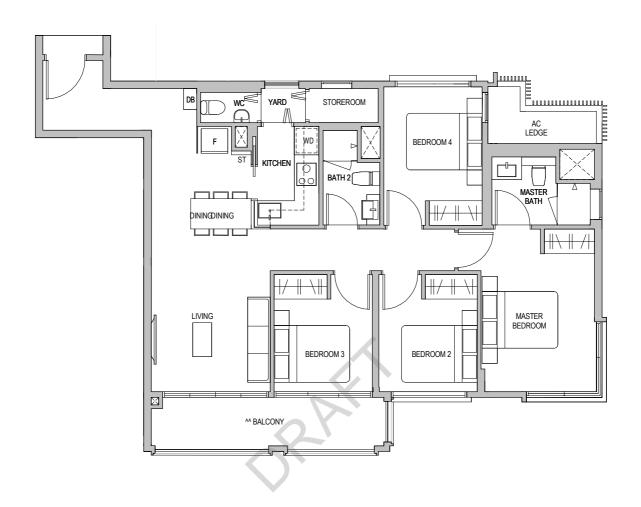

agram annexed hereto as "Annexure 1".



## TYPE C3a

103 SQM / 1109 SQFT Block 08 #02-01 TO #04-01



### ST Storage Cabinet

- ^ The PES shall not be enclosed.
- A The balcony shall not be enclosed. Only approved balcony screens are to be used. For an illustration of the approved balcony screen, please refer to the diagram annexed hereto as "Annexure 1".





# TYPE D1 (PES)

116 SQM / 1249 SQFT

Block 10 #01-15



## TYPE D1

116 SQM / 1249 SQFT Block 10 #02-15 TO #04-15



### ST Storage Cabinet

- ^ The PES shall not be enclosed.
- ^^ The balcony shall not be enclosed. Only approved balcony screens are to be used. For an illustration of the approved balcony screen, please refer to the diagram annexed hereto as "Annexure 1".



# TYPE D2

113 SQM / 1216 SQFT Block 16 #02-37 TO #04-37



TYPE D2 (PES) 113 SQM / 1216 SQFT Block 16 #01-37



### ST Storage Cabinet

- ^ The PES shall not be enclosed.
- A The balcony shall not be enclosed. Only approved balcony screens are to be used. For an illustration of the approved balcony screen, please refer to the diagram annexed hereto as "Annexure 1".



### TYPE PHC1

### 143 SQM / 1539 SQFT

Block 16 #05-31

\*\* AREA IS INCLUSIVE OF STRATA VOID AREA ABOVE LIVING, DINING AND STAIRS \*\* AREA IS INCLUSIVE OF STRATA VOID AREA ABOVE AS PER DOTTED LINE LIVING AND DINING AS PER ^^ BALCONY  $\boxtimes$ BEDROOM LIVING DINING BEDROOM ++||/||/|| KITCHEN STORE BATH 2 LEL O WD YARD LOWER PENTHOUSE LEVEL MASTER BATH \*\* AREA IS INCLUSIVE OF STRATA

MASTER BEDROOM

^^ BALCONY

# Storage Cabinet

- ^ The PES shall not be enclosed.
- ^^ The ba