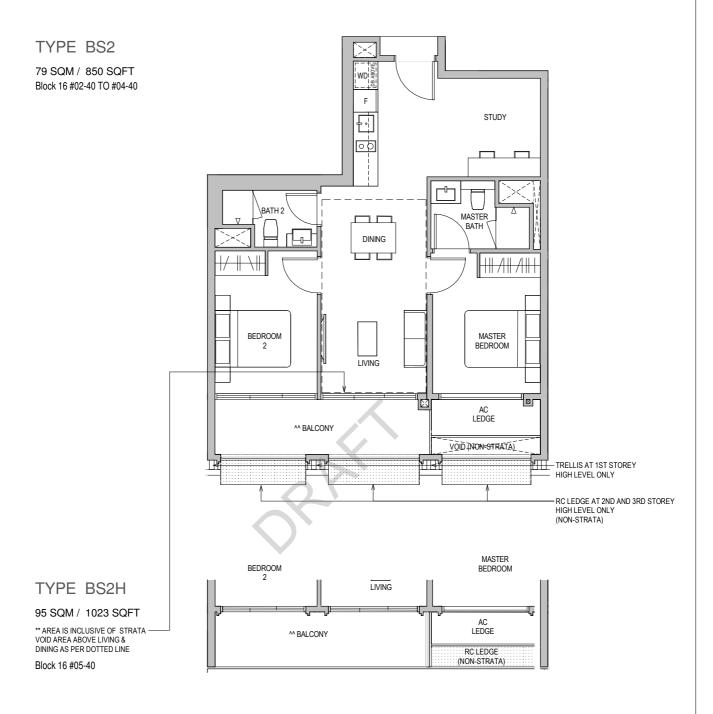

annexed hereto as "Annexure 1".







<sup>\*\*</sup>The balcony shall not be enclosed. Only approved balcony screens are to be used. For an illustration of the approved balcony screen, please refer to the diagram annexed hereto as "Annexure 1".





## TYPE B10a

73 SQM / 786 SQFT Block 12 #02-22 TO #04-22



- $^{\wedge}\,$  The PES shall not be enclosed.
- ^^ The balcony shall not be enclosed. Only approved balcony screens are to be used. For an illustration of the approved balcony screen, please refer to the diagram annexed hereto as "Annexure 1".







^ The PES shall not be enclosed.

^^ The balcony shall not be enclosed. Only approved balcony screens are to be used. For an illustration of the approved balcony screen, please refer to the diagram annexed hereto as "Annexure 1".







 $<sup>^{\</sup>wedge}\,$  The PES shall not be enclosed.

<sup>^^</sup> The balcony shall not be enclosed. Only approved balcony screens are to be used. For an illustration of the approved balcony screen, please refer to the diagram annexed hereto as "Annexure 1".





## TYPE C1

94 SQM / 1012 SQFT Block 16 #02-31 TO #04-31



### ST Storage Cabinet

- $^{\wedge}\,$  The PES shall not be enclosed.
- ^^ The balcony shall not be enclosed. Only approved balcony screens are to be used. For an illustration of the approved balcony screen, please refer to the diagram annexed hereto as "Annexure 1".





# TYPE C3a (PES)

103 SQM / 1109 SQFT Block 08 #01-01



### ST Storage Cabinet

- ^ The PES shall not be enclosed.
- A The balcony shall not be enclosed. Only approved balcony screens are t