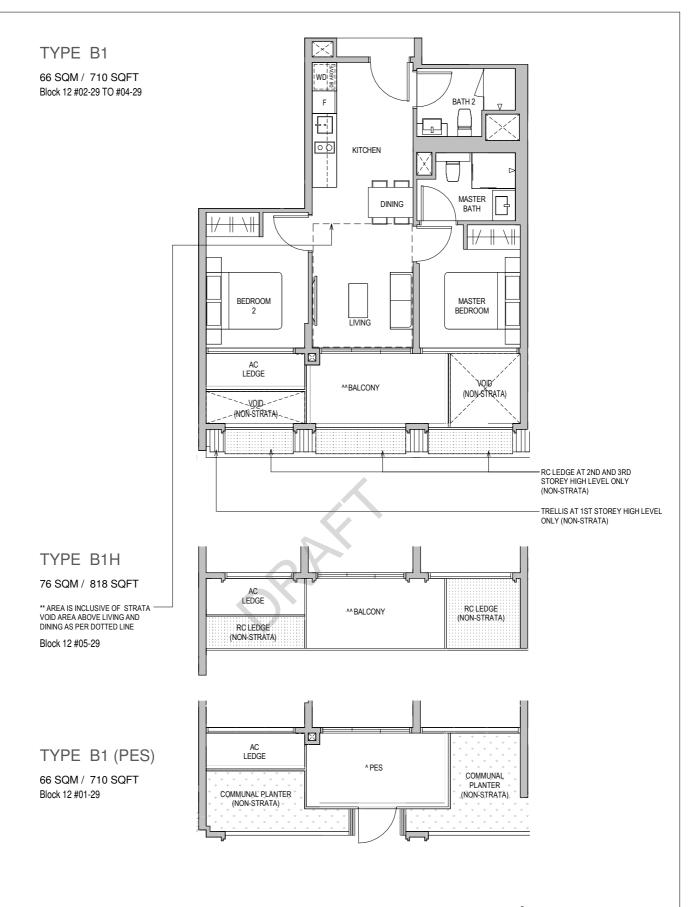

- ^ The PES shall not be enclosed.
- ^^ The balcony shall not be enclosed. Only approved balcony screens are to be used. For an illustration of the approved balcony screen, please refer to the diagram annexed hereto as "Annexure 1".

51 SQM / 549 SQFT Block 12 #01-28

- ^ The PES shall not be enclosed.
- ^^ The balcony shall not be enclosed. Only approved balcony screens are to be used. For an illustration of the approved balcony screen, please refer to the diagram annexed hereto as "Annexure 1".