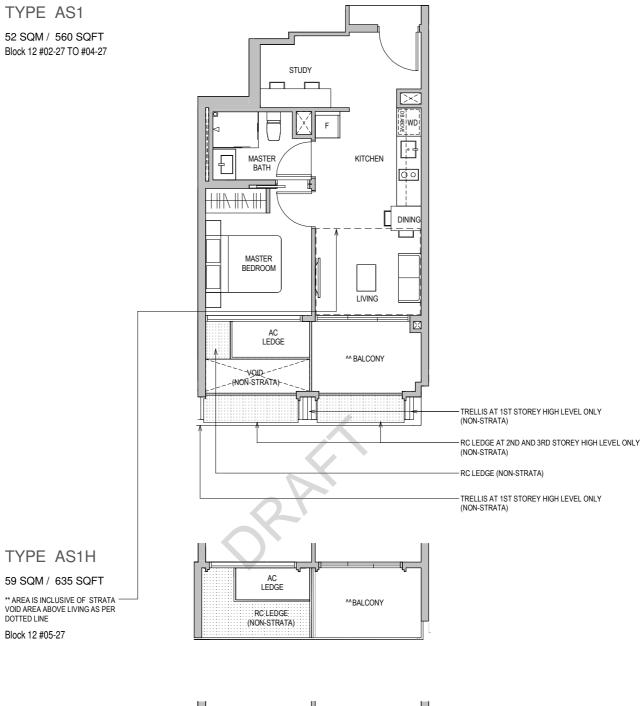

### TYPE A1a





A The balcony shall not be enclosed. Only approved balcony screens are to be used. For an illustration of the approved balcony screen, please refer to the diagram annexed hereto as "Annexure 1".







<sup>^^</sup> The balcony shall not be enclosed. Only approved balcony screens are to be used. For an illustration of the approved balcony screen, please refer to the diagram annexed hereto as "Annexure 1".







<sup>^^</sup> The balcony shall not be enclosed. Only approved balcony screens are to be used. For an illustration of the approved balcony screen, please refer to the diagram annexed hereto as "Annexure 1".







- ^ The PES shall not be enclosed.
- ^^ The balcony shall not be enclosed. Only approved balcony screens are to be used. For an illustration of the approved balcony screen, please refer to the diagram annexed hereto as "Annexure 1".







51 SQM / 549 SQFT Block 12 #01-28



- ^ The PES shall not be enclosed.
- ^^ The balcony shall not be enclosed. Only approved balcony screens are to be used. For an illustration of the approved balcony screen, please refer to the diagram annexed hereto as "Annexure 1".







<sup>^^</sup> The balcony shall not be enclosed. Only approved balcony screens are to be used. For an illustration of the approved balcony screen, please refer to the diagram annexed hereto as "Annexure 1".



## TYPE AS3

53 SQM / 570 SQFT Block 08 #02-03 TO #04-03\* Block 08 #