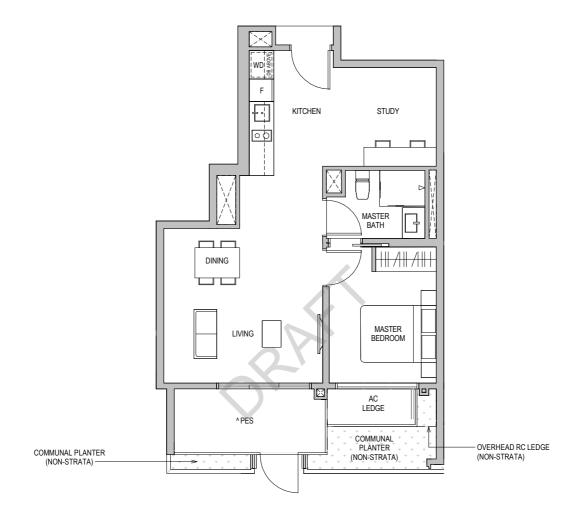

## TYPE AS3

53 SQM / 570 SQFT Block 08 #02-03 TO #04-03\* Block 08 #02-04 TO #04-04 Block 10 #02-13 TO #04-13\* Block 10 #02-14 TO #04-14 Block 12 #02-24 TO #04-24 \* MIRROR IMAGE