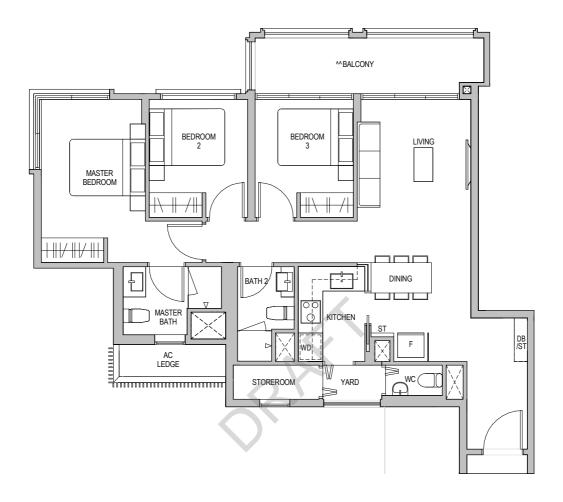

<sup>^^</sup> The balcony shall not be enclosed. Only approved balcony screens are to be used. For an illustration of the approved balcony screen, please refer to the diagram annexed hereto as "Annexure 1".

#### ST Storage Cabinet

- ^ The PES shall not be enclosed.
- ^^ The balcony shall not be enclosed. Only approved balcony screens are to be used. For an illustration of the approved balcony screen, please refer to the diagram annexed hereto as "Annexure 1".