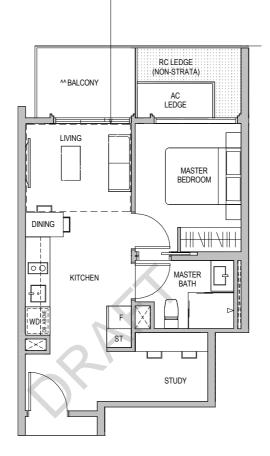

- ^ The PES shall not be enclosed.
- ^^ The balcony shall not be enclosed. Only approved balcony screens are to be used. For an illustration of the approved balcony screen, please refer to the diagram annexed hereto as "Annexure 1".

#### ST Storage Cabinet

- ^ The PES shall not be enclosed.
- ^^ The balcony shall not be enclosed. Only approved balcony screens are to be used. For an illustration of the approved balcony screen, please refer to the diagram annexed hereto as "Annexure 1".