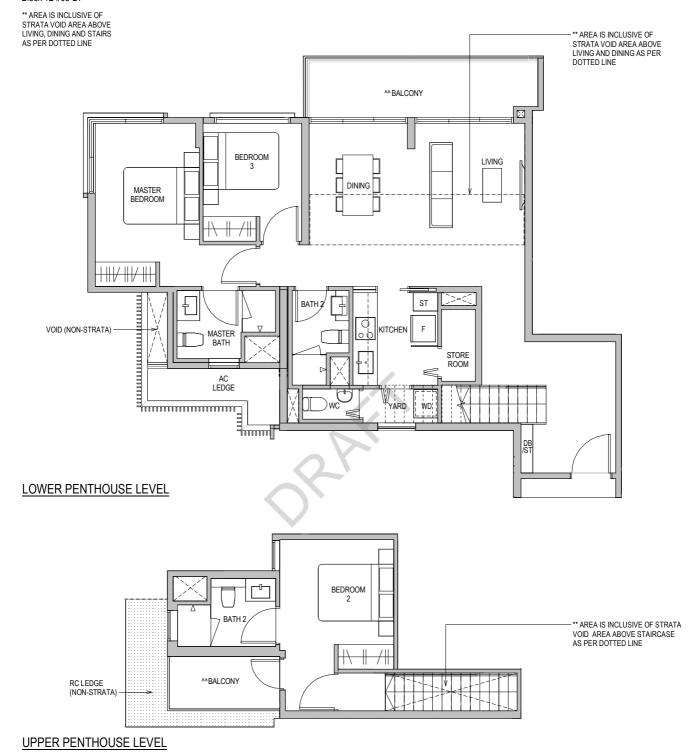

### TYPE PHC2

149 SQM / 1604 SQFT Block 12 #05-25

\*\* AREA IS INCLUSIVE OF STRATA VOID AREA ABOVE LIVING, DINING AND STAIRS

## **LOWER PENTHOUSE LEVEL**

ST Storage Cabinet

- ^ The PES shall not be enclosed.
- ^^ The balcony shall not be enclosed. Only approved balcony screens are to be used. For an illustration of the approved balcony screen, please refer to the diagram annexed hereto as "Annexure 1".

## UPPER PENTHOUSE LEVEL