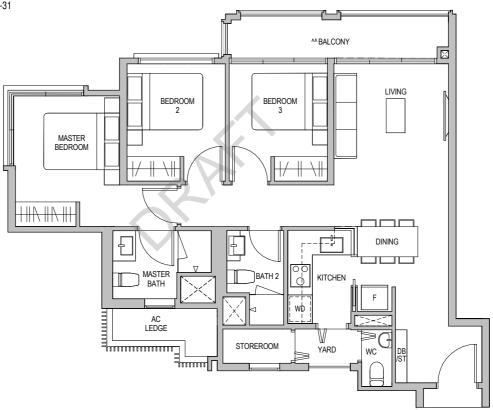

e PES shall not be enclosed.
- ^^ The balcony shall not be enclosed. Only approved balcony screens are to be used. For an illustration of the approved balcony screen, please refer to the diagram annexed hereto as "Annexure 1".







^ The PES shall not be enclosed.

^^ The balcony shall not be enclosed. Only approved balcony screens are to be used. For an illustration of the approved balcony screen, please refer to the diagram annexed hereto as "Annexure 1".







 $<sup>^{\</sup>wedge}\,$  The PES shall not be enclosed.

<sup>^^</sup> The balcony shall not be enclosed. Only approved balcony screens are to be used. For an illustration of the approved balcony screen, please refer to the diagram annexed hereto as "Annexure 1".





## TYPE C1

94 SQM / 1012 SQFT Block 16 #02-31 TO #04-31



### ST Storage Cabinet

- $^{\wedge}\,$  The PES shall not be enclosed.
- ^^ The balcony shall not be enclosed. Only approved balcony screens are to be used. For an illustration of the approved balcony screen, please refer to the diagram annexed hereto as "Annexure 1".





# TYPE C3a (PES)

103 SQM / 1109 SQFT Block 08 #01-01



### ST Storage Cabinet

- ^ The PES shall not be enclosed.
- A The balcony shall not be enclosed. Only approved balcony screens are to be used. For an illustration of the approved balcony screen, please refer to the diagram annexed hereto as "Annexure 1".



## TYPE C3a

103 SQM / 1109 SQFT Block 08 #02-01 TO #04-01



### ST Storage Cabinet

- ^ The PES shall not be enclosed.
- A The balcony shall not be enclosed. Only approved balcony screens are to be used. F