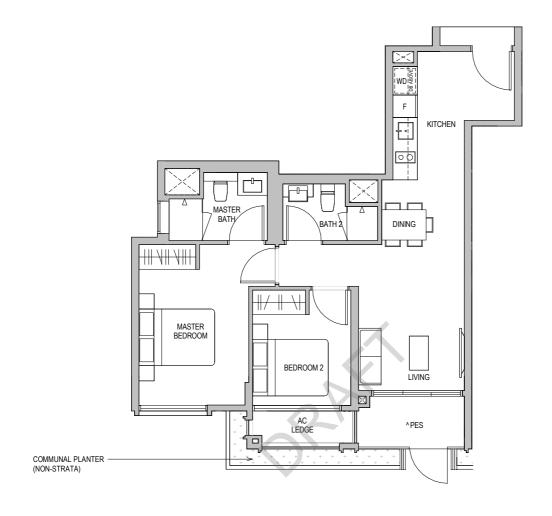

# TYPE B7 (PES)

70 SQM / 753 SQFT Block 16 #01-43

<sup>^</sup> The PES shall not be enclosed.

<sup>\*\*</sup>The balcony shall not be enclosed. Only approved balcony screens are to be used. For an illustration of the approved balcony screen, please refer to the diagram annexed hereto as "Annexure 1".