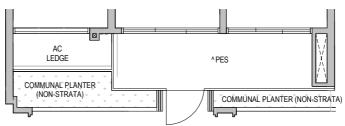

## TYPE B10a

73 SQM / 786 SQFT Block 12 #02-22 TO #04-22

- $^{\wedge}\,$  The PES shall not be enclosed.
- ^^ The balcony shall not be enclosed. Only approved balcony screens are to be used. For an illustration of the approved balcony screen, please refer to the diagram annexed hereto as "Annexure 1".

^ The PES shall not be enclosed.

^^ The balcony shall not be enclosed. Only approved balcony screens are to be used. For an illustration of the approved balcony screen, please refer to the diagram annexed hereto as "Annexure 1".

 $<sup>^{\</sup>wedge}\,$  The PES shall not be enclosed.

<sup>^^</sup> The balcony shall not be enclosed. Only approved balcony screens are to be used. For an illustration of the approved balcony screen, please refer to the diagram annexed hereto as "Annexure 1".