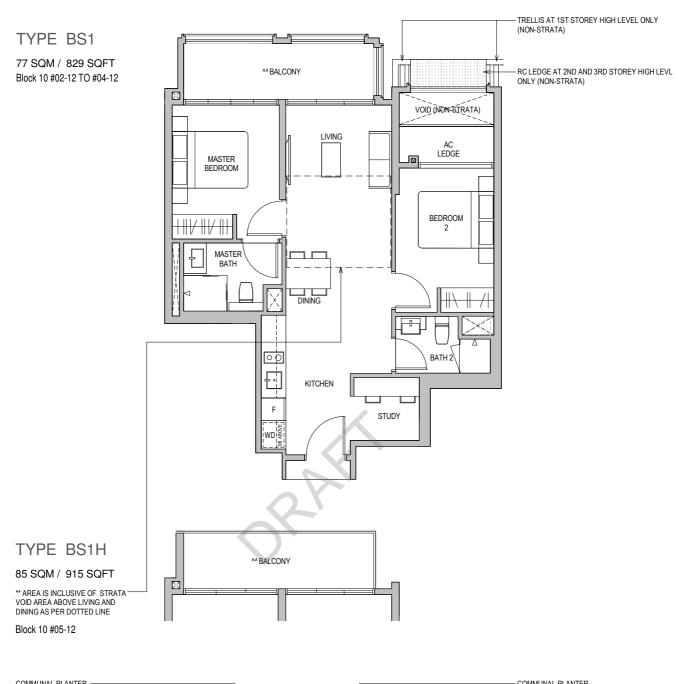

- ^ The PES shall not be enclosed.
- ^^ The balcony shall not be enclosed. Only approved balcony screens are to be used. For an illustration of the approved balcony screen, please refer to the diagram annexed hereto as "Annexure 1".

 $<sup>^{\</sup>wedge}\,$  The PES shall not be enclosed.

<sup>^^</sup> The balcony shall not be enclosed. Only approved balcony screens are to be used. For an illustration of the approved balcony screen, please refer to the diagram annexed hereto as "Annexure 1".

70 SQM / 753 SQFT Block 08 #01-09 Block 10 #01-19

- ^ The PES shall not be enclosed.
- ^^ The balcony shall not be enclosed. Only approved balcony screens are to be used. For an illustration of the approved balcony screen, please refer to the diagram annexed hereto as "Annexure 1".

- $^{\wedge}\,$  The PES shall not be enclosed.
- A The balcony shall not be enclosed. Only approved balcony screens are to be used. For an illustration of the approved balcony screen, please refer to the diagram annexed hereto as "Annexure 1".