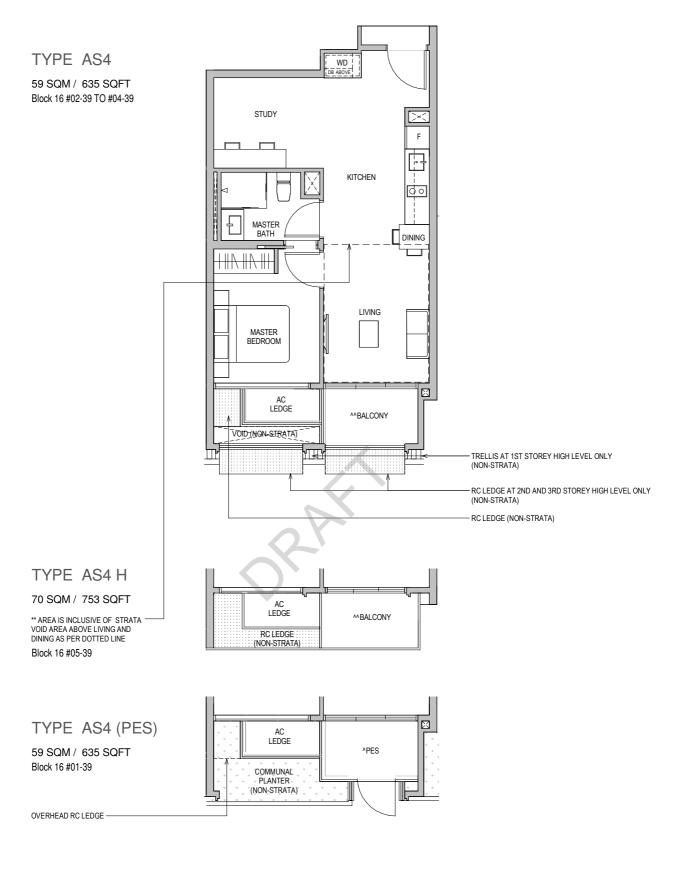

# TYPE AS3a H2

### 59 SQM / 635 SQFT

\*\* AREA IS INCLUSIVE OF STRATA VOID AREA ABOVE LIVING AS PER DOTTED LINE

Block 16 #05-33

### ST Storage Cabinet

- ^ The PES shall not be enclosed.
- A The balcony shall not be enclosed. Only approved balcony screens are to be used. For an illustration of the approved balcony screen, please refer to the diagram annexed hereto as "Annexure 1".