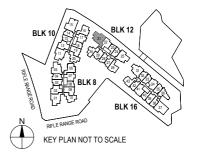

e to be used. For an illustration of the approved balcony screen, please refer to the diagram annexed hereto as "Annexure 1".



### TYPE PHC3a

### 153 SQM / 1647 SQFT Block 08 #05-01



## UPPER PENTHOUSE LEVEL

#### ST Storage Cabinet

- $^{\wedge}\,$  The PES shall not be enclosed.
- ^^ The balcony shall not be enclosed. Only approved balcony screens are to be used. For an illustration of the approved balcony screen, please refer to the diagram annexed hereto as "Annexure 1".



## TYPE PHC3

146 SQM / 1572 SQFT

Block 12 #05-21



### ST Storage Cabinet

- ^ The PES shall not be enclosed.
- ^^ The balcony shall not be enclosed. Only approved balcony screens are to be used. For an illustration of the approved balcony screen, please refer to the diagram annexed hereto as "Annexure 1".



### TYPE PHD1

161 SQM / 1733 SQFT Block 10 #05-15

\*\* AREA IS INCLUSIVE OF STRATA VOID AREA ABOVE LIVING, DINING AND STAIRS AS PER DOTTED LINE



### UPPER PENTHOUSE LEVEL

\*\* AREA IS INCLUSIVE OF STRATA VOID AREA ABOVE LIVING AND DINING AS PER DOTTED LINE ^^ BALCONY BEDROOM LIVING BEDROOM DINING BEDROOM (NON-STRATA)

AC
LEDGE KITCHEN BATH 2 YARD STOREROOM

### **LOWER PENTHOUSE LEVEL**

ST Storage Cabinet

- ^ The PES shall not be enclosed.
- ^^ The balcony shall not be enclosed. Only approved balcony screens are to be used. For an illustration of the approved balcony screen, please refer to the diagram annexed hereto as "Annexure 1".

DB /ST



### TYPE PHD2

#### 161 SQM / 1733 SQFT Block 16 #05-37

\*\* AREA IS INCLUSIVE OF STRATA VOID AREA ABOVE LIVING, DINING AND STAIRS AS PER