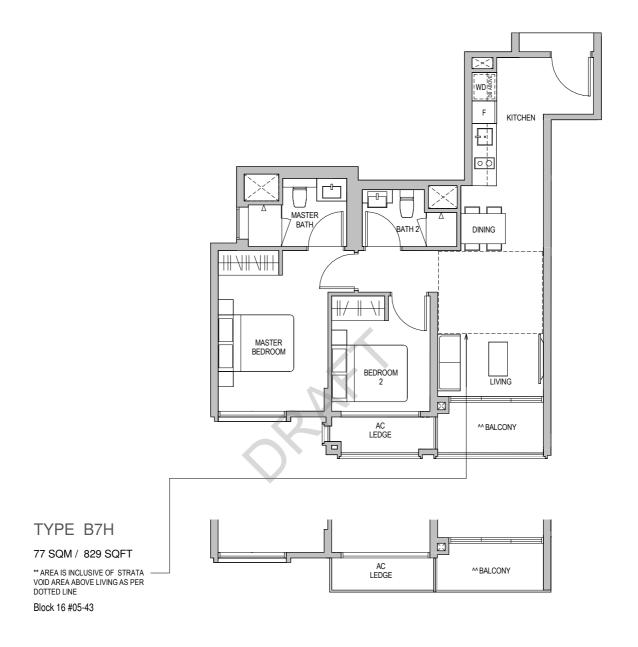

## TYPE B7

70 SQM / 753 SQFT Block 16 #02-43 to #04-43

<sup>^</sup> The PES shall not be enclosed.

A The balcony shall not be enclosed. Only approved balcony screens are to be used. For an illustration of the approved balcony screen, please refer to the diagram annexed hereto as "Annexure 1".

<sup>\*\*</sup>The balcony shall not be enclosed. Only approved balcony screens are to be used. For an illustration of the approved balcony screen, please refer to the diagram annexed hereto as "Annexure 1".