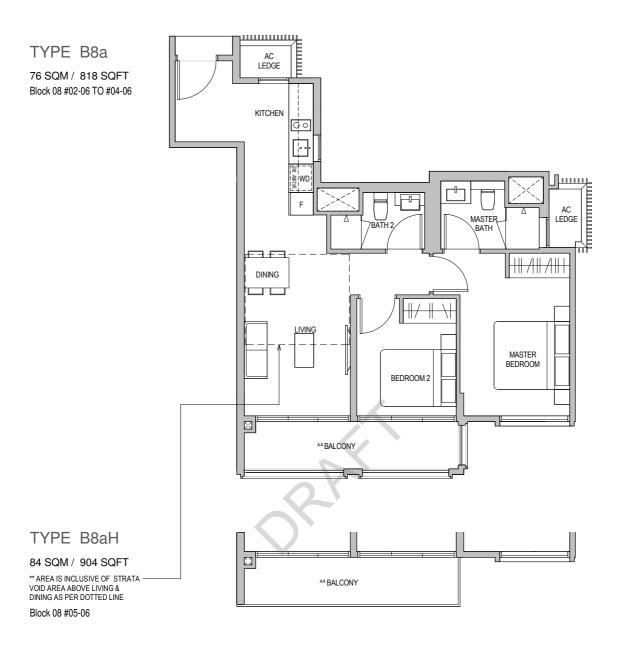

# TYPE B8a (PES)

72 SQM / 775 SQFT Block 08 #01-06

- ^ The PES shall not be enclosed.
- ^^ The balcony shall not be enclosed. Only approved balcony screens are to be used. For an illustration of the approved balcony screen, please refer to the diagram annexed hereto as "Annexure 1".