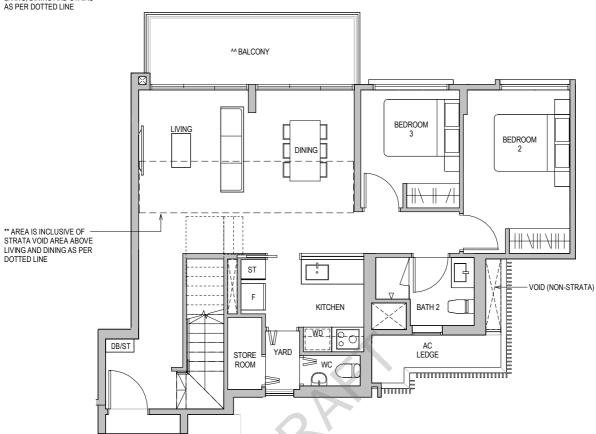

## TYPE C1

94 SQM / 1012 SQFT Block 16 #02-31 TO #04-31

### ST Storage Cabinet

- $^{\wedge}\,$  The PES shall not be enclosed.
- ^^ The balcony shall not be enclosed. Only approved balcony screens are to be used. For an illustration of the approved balcony screen, please refer to the diagram annexed hereto as "Annexure 1".