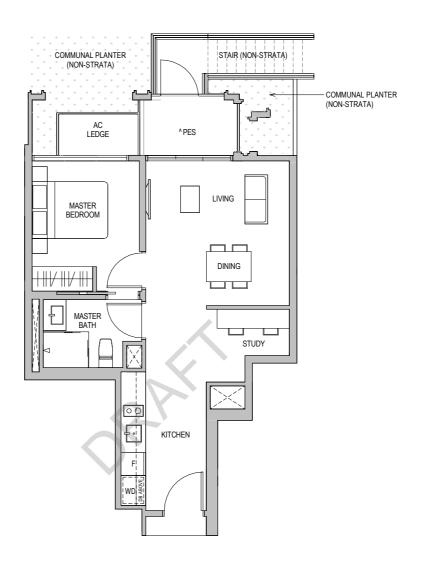

### TYPE A1a

A The balcony shall not be enclosed. Only approved balcony screens are to be used. For an illustration of the approved balcony screen, please refer to the diagram annexed hereto as "Annexure 1".