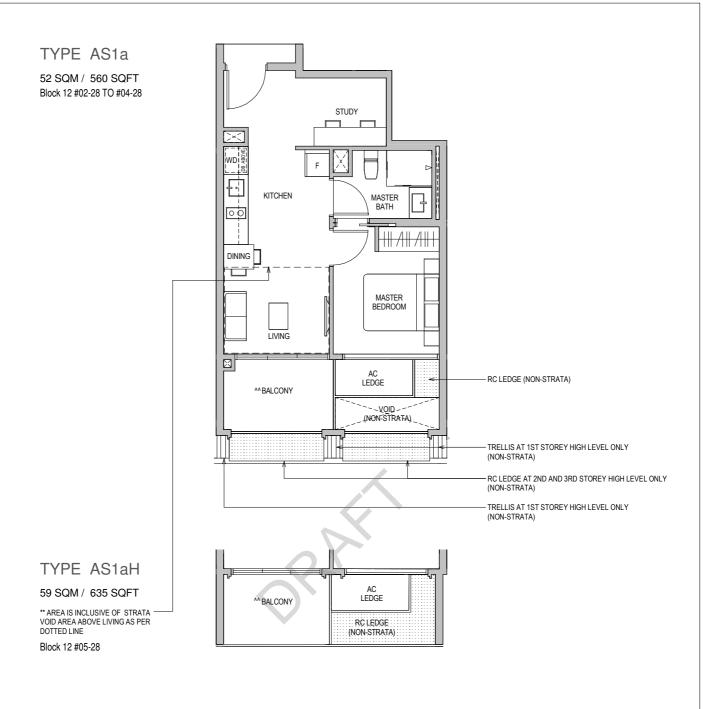

- ^ The PES shall not be enclosed.
- ^^ The balcony shall not be enclosed. Only approved balcony screens are to be used. For an illustration of the approved balcony screen, please refer to the diagram annexed hereto as "Annexure 1".

51 SQM / 549 SQFT Block 12 #01-28

- ^ The PES shall not be enclosed.
- ^^ The balcony shall not be enclosed. Only approved balcony screens are to be used. For an illustration of the approved balcony screen, please refer to the diagram annexed hereto as "Annexure 1".