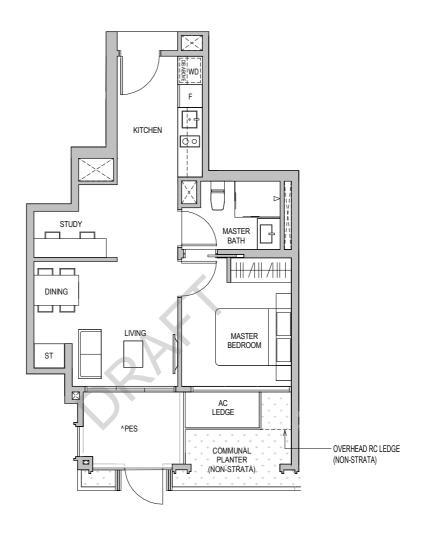

be used. For an illustration of the approved balcony screen, please refer to the diagram annexed hereto as "Annexure 1".



# TYPE AS3a H3

### 54 SQM / 581 SQFT

\*\* AREA IS INCLUSIVE OF STRATA VOID AREA ABOVE LIVING AS PER DOTTED LINE

Block 16 #05-35



## ST Storage Cabinet

- ^ The PES shall not be enclosed.
- A The balcony shall not be enclosed. Only approved balcony screens are to be used. For an illustration of the approved balcony screen, please refer to the diagram annexed hereto as "Annexure 1".







<sup>^^</sup> The balcony shall not be enclosed. Only approved balcony screens are to be used. For an illustration of the approved balcony screen, please refer to the diagram annexed hereto as "Annexure 1".



# TYPE AS5 (PES)

55 SQM / 592 SQFT Block 08 #01-07 Block 10 #01-17



### ST Storage Cabinet

- ^ The PES shall not be enclosed.
- A The balcony shall not be enclosed. Only approved balcony screens are to be used. For an illustration of the approved balcony screen, please refer to the diagram annexed hereto as "Annexure 1".



# TYPE AS6 (PES)

57 SQM / 614 SQFT Block 12 #01-22





<sup>^</sup> The PES shall not be enclosed.

A The balcony shall not be enclosed. Only approved balcony screens are to be used. For an illustration of the approved balcony screen, please refer to the diagram annexed hereto as "Annexure 1".

# TYPE AS7 (PES)

65 SQM / 700 SQFT Block 16 #01-40





<sup>^</sup> The PES shall not be enclosed.

A The balcony shall not be enclosed. Only approved balcony screens are to be used. For an illustration of the approved balcony screen, plea