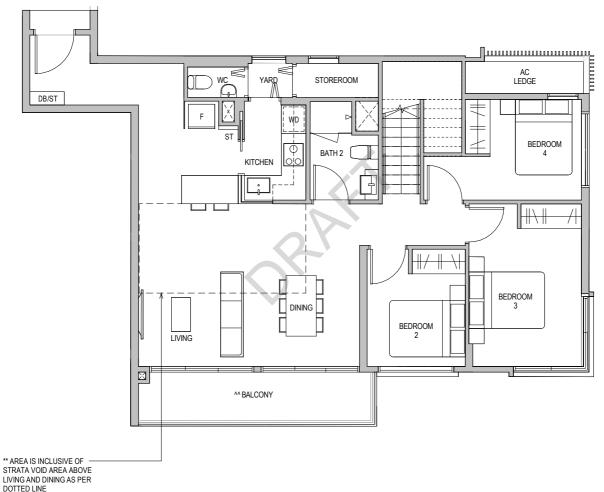

RC LEDGE (NON-STRATA)

**UPPER PENTHOUSE LEVEL** 

Areas include AC Ledge, Balcony, PES, and Strata Void Area (where applicable). Orientations and facings will differ depending on the unit you are purchasing, please refer to the key plan. Plans are not drawn to scale and subject to change as may be required or approved by the relevant authorities. All areas are estimates only and are subject to final survey.