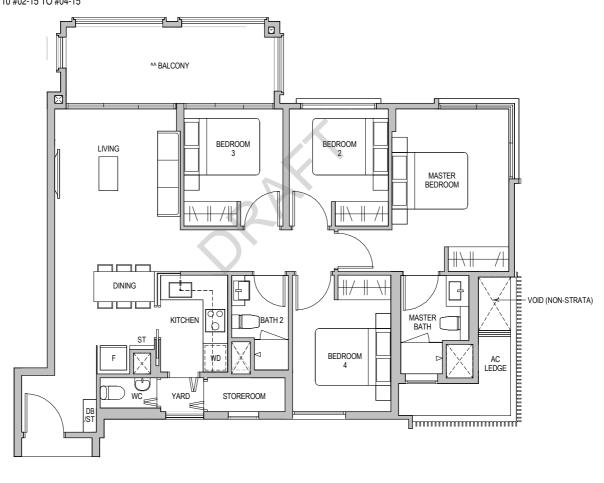

## TYPE D1

116 SQM / 1249 SQFT Block 10 #02-15 TO #04-15

### ST Storage Cabinet

- ^ The PES shall not be enclosed.
- ^^ The balcony shall not be enclosed. Only approved balcony screens are to be used. For an illustration of the approved balcony screen, please refer to the diagram annexed hereto as "Annexure 1".