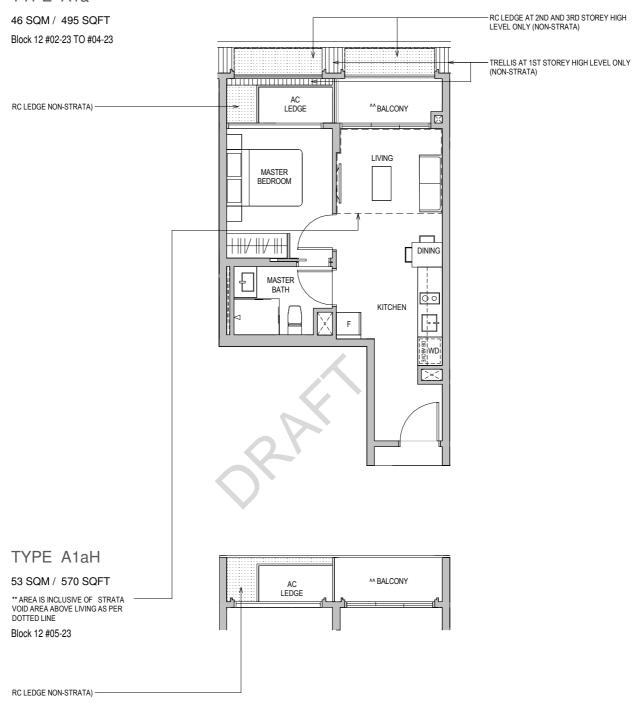

### TYPE A1a

A The balcony shall not be enclosed. Only approved balcony screens are to be used. For an illustration of the approved balcony screen, please refer to the diagram annexed hereto as "Annexure 1".