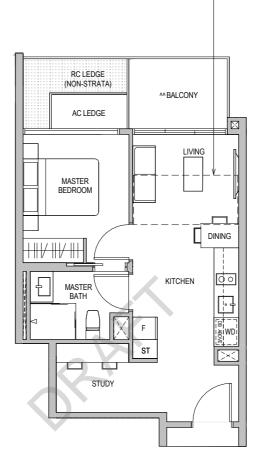

- ^ The PES shall not be enclosed.
- ^^ The balcony shall not be enclosed. Only approved balcony screens are to be used. For an illustration of the approved balcony screen, please refer to the diagram annexed hereto as "Annexure 1".

#### ST Storage Cabinet

- ^ The PES shall not be enclosed.
- ^^ The balcony shall not be enclosed. Only approved balcony screens are to be used. For an illustration of the approved balcony screen, please refer to the diagram annexed hereto as "Annexure 1".