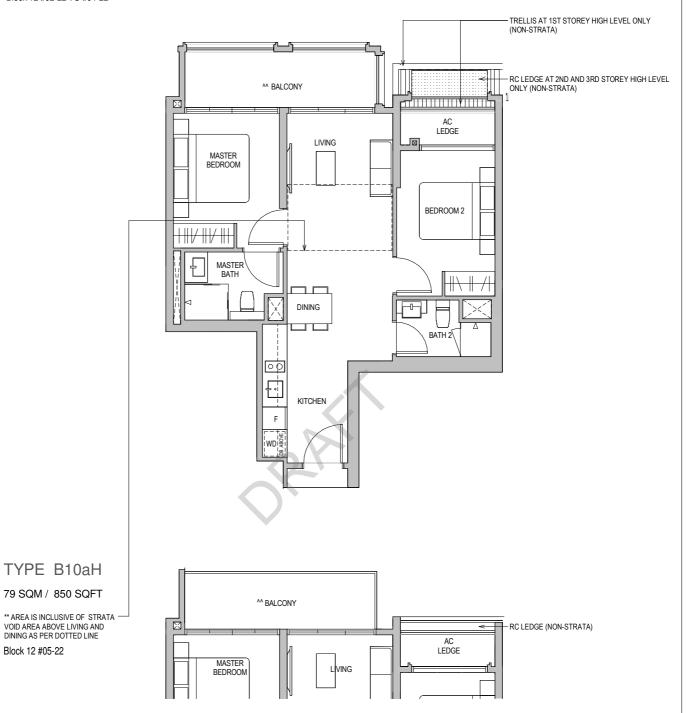

## TYPE B10a

73 SQM / 786 SQFT Block 12 #02-22 TO #04-22

- $^{\wedge}\,$  The PES shall not be enclosed.
- ^^ The balcony shall not be enclosed. Only approved balcony screens are to be used. For an illustration of the approved balcony screen, please refer to the diagram annexed hereto as "Annexure 1".

^ The PES shall not be enclosed.

^^ The balcony shall not be enclosed. Only approved balcony screens are to be used. For an illustration of the approved balcony screen, please refer to the diagram annexed hereto as "Annexure 1".

 $<sup>^{\</sup>wedge}\,$  The PES shall not be enclosed.

<sup>^^</sup> The balcony shall not be enclosed. Only approved balcony screens are to be used. For an illustration of the approved balcony screen, please refer to the diagram annexed hereto as "Annexure 1".