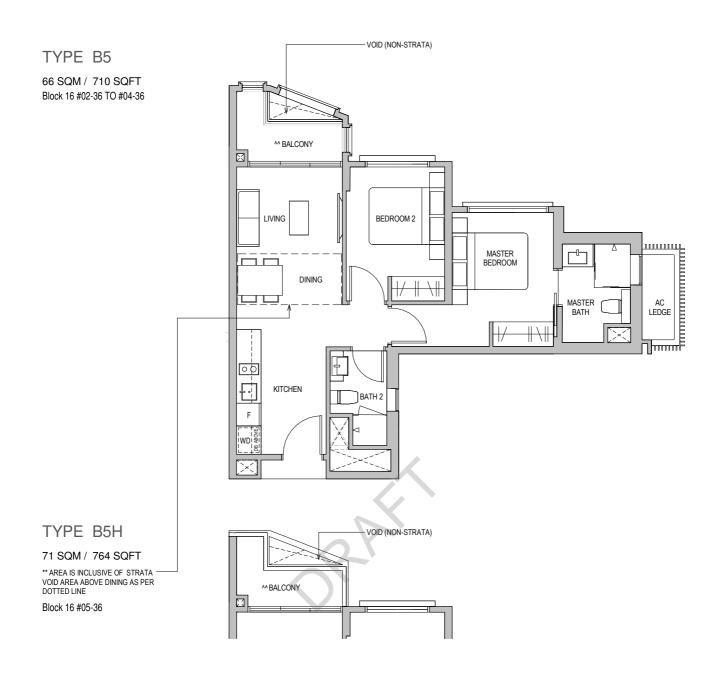

# TYPE B5 (PES)

66 SQM / 710 SQFT Block 16 #01-36

- $^{\wedge}\,$  The PES shall not be enclosed.
- ^^ The balcony shall not be enclosed. Only approved balcony screens are to be used. For an illustration of the approved balcony screen, please refer to the diagram annexed hereto as "Annexure 1".