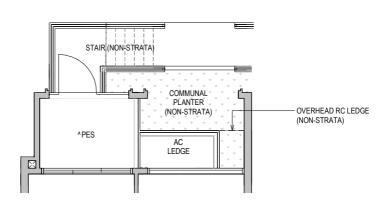

- ^ The PES shall not be enclosed.
- ^^ The balcony shall not be enclosed. Only approved balcony screens are to be used. For an illustration of the approved balcony screen, please refer to the diagram annexed hereto as "Annexure 1".

#### ST Storage Cabinet

- ^ The PES shall not be enclosed.
- ^^ The balcony shall not be enclosed. Only approved balcony screens are to be used. For an illustration of the approved balcony screen, please refer to the diagram annexed hereto as "Annexure 1".