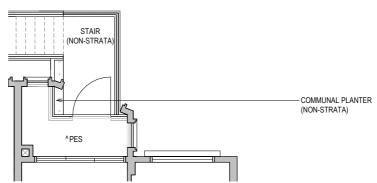

#### ST Storage Cabinet

- ^ The PES shall not be enclosed.
- ^^ The balcony shall not be enclosed. Only approved balcony screens are to be used. For an illustration of the approved balcony screen, please refer to the diagram annexed hereto as "Annexure 1".

### ST Storage Cabinet

- $^{\wedge}\,$  The PES shall not be enclosed.
- ^^ The balcony shall not be enclosed. Only approved balcony screens are to be used. For an illustration of the approved balcony screen, please refer to the diagram annexed hereto as "Annexure 1".

### ST Storage Cabinet

- ^ The PES shall not be enclosed.
- A The balcony shall not be enclosed. Only approved balcony screens are to be used. For an illustration of the approved balcony screen, please refer to the diagram annexed hereto as "Annexure 1".

## ST Storage Cabinet

- ^ The PES shall not be enclosed.
- A The balcony shall not be enclosed. Only approved balcony screens are to be used. For an illustration of the approved balcony screen, please refer to the diagram annexed hereto as "Annexure 1".