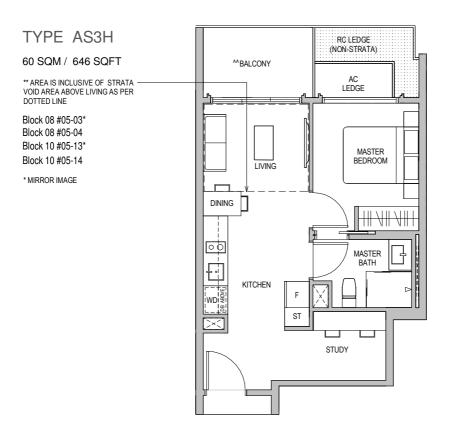

# TYPE AS3a H1

### 57 SQM / 614 SQFT

\*\* AREA IS INCLUSIVE OF STRATA VOID AREA ABOVE LIVING AS PER DOTTED LINE

Block 16 #05-32