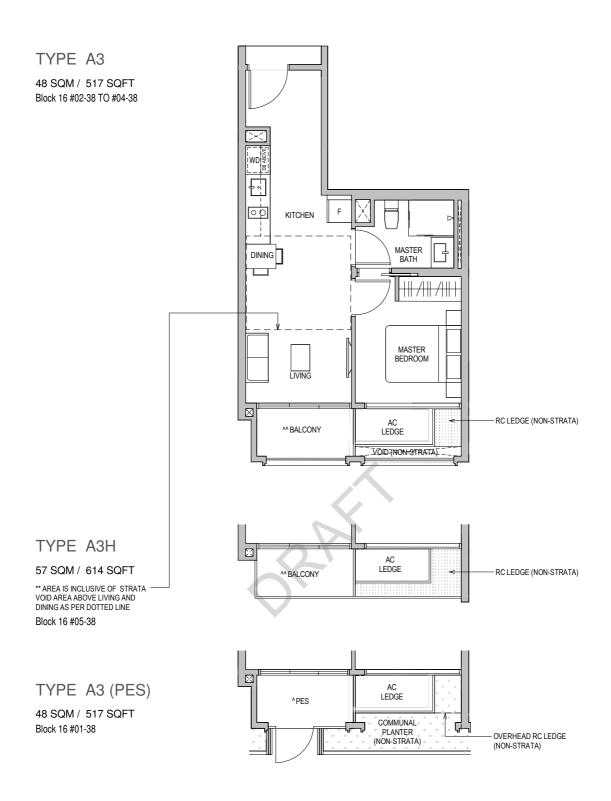

### TYPE A1a





A The balcony shall not be enclosed. Only approved balcony screens are to be used. For an illustration of the approved balcony screen, please refer to the diagram annexed hereto as "Annexure 1".







<sup>^^</sup> The balcony shall not be enclosed. Only approved balcony screens are to be used. For an illustration of the approved balcony screen, please refer to the diagram annexed hereto as "Annexure 1".







<sup>^^</sup> The balcony shall not be enclosed. Only approved balcony screens are to be used. For an illustration of the approved balcony screen, please refer to the diagram annexed hereto as "Annexure 1".







- ^ The PES shall not be enclosed.
- ^^ The balcony shall not be enclosed. Only approved balcony screens are to be used. For an illustration of the approved balcony screen, please refer to the diagram annexed hereto as "Annexure 1".







51 SQM / 549 SQFT Block 12 #01-28



- ^ The PES shall not be enclosed.
- ^^ The balcony shall not be enclosed. Only approved balcony screens are to be used. For an illustration of the approved balcony screen, please refer to the diagram annexed hereto as "Annexure 1".







<sup>^^</sup> The balcony shall not be enclosed. Only approved ba