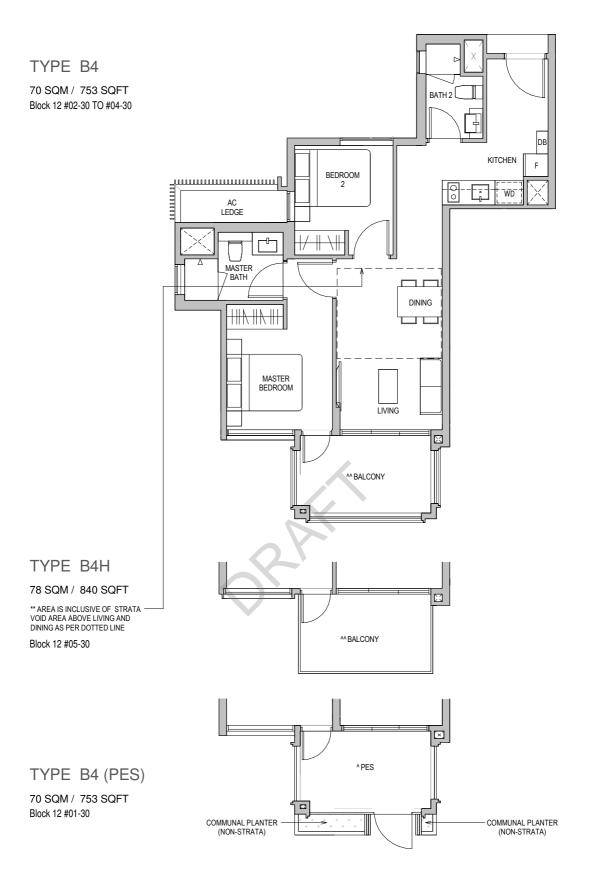

## TYPE B10a

73 SQM / 786 SQFT Block 12 #02-22 TO #04-22

- $^{\wedge}\,$  The PES shall not be enclosed.
- ^^ The balcony shall not be enclosed. Only approved balcony screens are to be used. For an illustration of the approved balcony screen, please refer to the diagram annexed hereto as "Annexure 1".

^ The PES shall not be enclosed.

^^ The balcony shall not be enclosed. Only approved balcony screens are to be used. For an illustration of the approved balcony screen, please refer to the diagram annexed hereto as "Annexure 1".

 $<sup>^{\</sup>wedge}\,$  The PES shall not be enclosed.

<sup>^^</sup> The balcony shall not be enclosed. Only approved balcony screens are to be used. For an illustration of the approved balcony screen, please refer to the diagram annexed hereto as "Annexure 1".