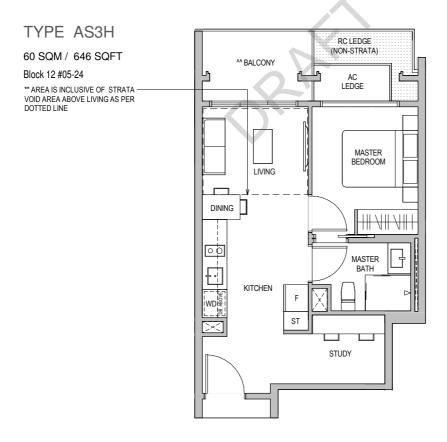

# TYPE AS3a H1

### 57 SQM / 614 SQFT

\*\* AREA IS INCLUSIVE OF STRATA VOID AREA ABOVE LIVING AS PER DOTTED LINE

Block 16 #05-32