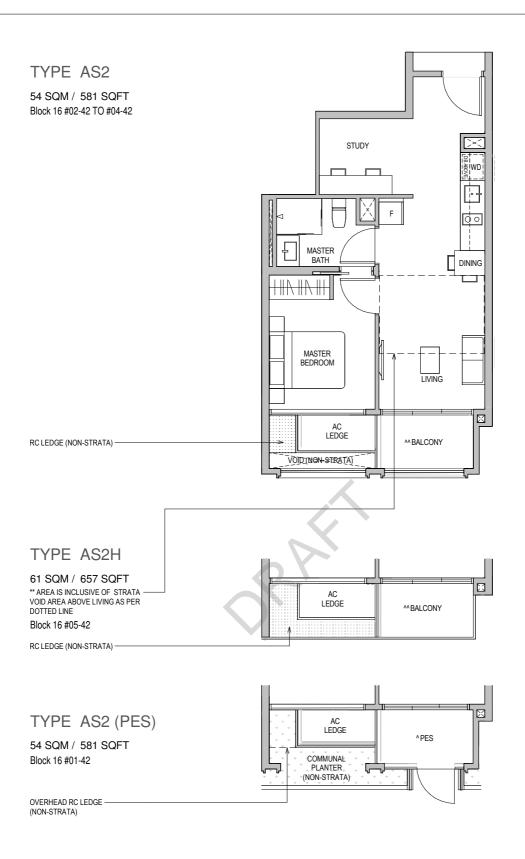

<sup>^^</sup> The balcony shall not be enclosed. Only approved balcony screens are to be used. For an illustration of the approved balcony screen, please refer to the diagram annexed hereto as "Annexure 1".