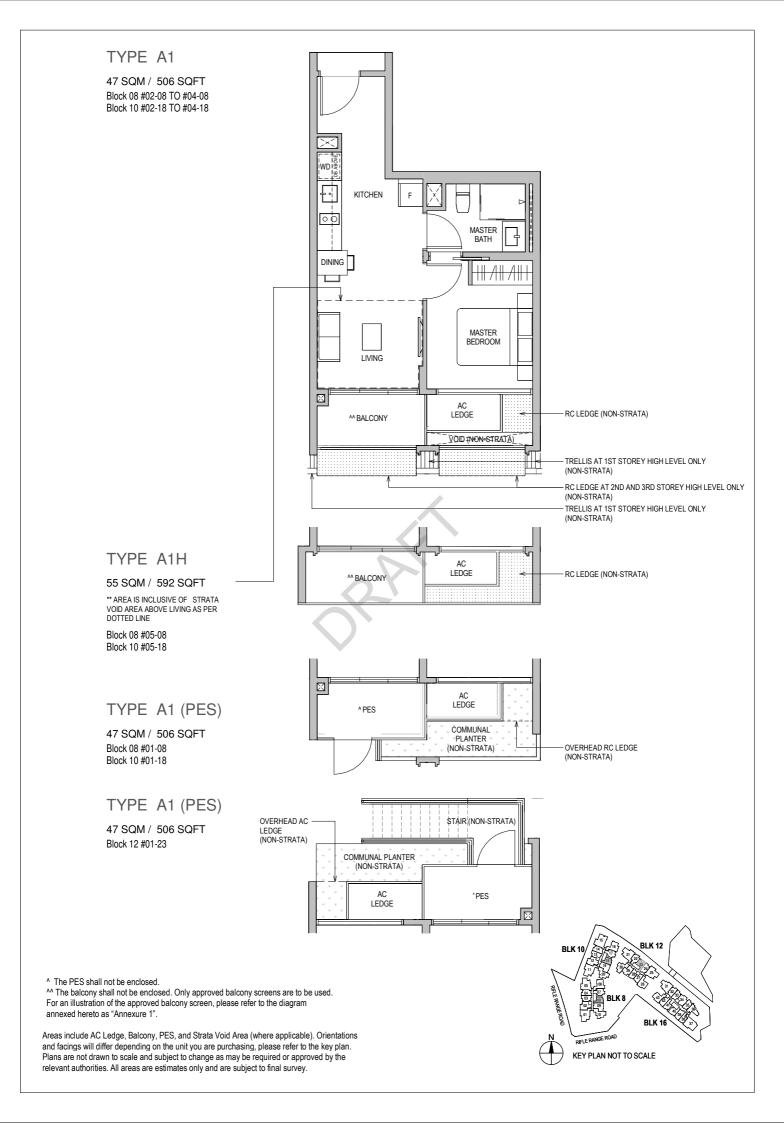

<sup>^^</sup> The balcony shall not be enclosed. Only approved balcony screens are to be used. For an illustration of the approved balcony screen, please refer to the diagram annexed hereto as "Annexure 1".

- ^ The PES shall not be enclosed.
- ^^ The balcony shall not be enclosed. Only approved balcony screens are to be used. For an illustration of the approved balcony screen, please refer to the diagram annexed hereto as "Annexure 1".

51 SQM / 549 SQFT Block 12 #01-28

- ^ The PES shall not be enclosed.
- ^^ The balcony shall not be enclosed. Only approved balcony screens are to be used. For an illustration of the approved balcony screen, please refer to the diagram annexed hereto as "Annexure 1".