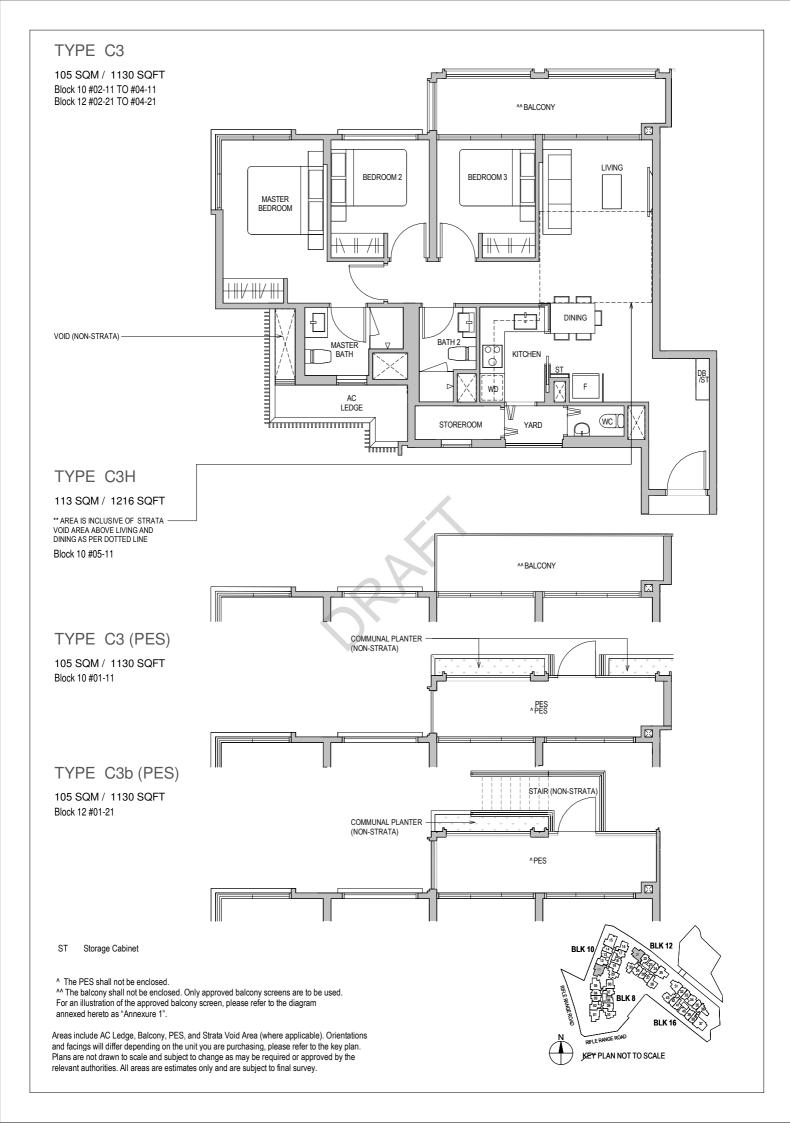

<sup>^^</sup> The balcony shall not be enclosed. Only approved balcony screens are to be used. For an illustration of the approved balcony screen, please refer to the diagram annexed hereto as "Annexure 1".

#### ST Storage Cabinet

- ^ The PES shall not be enclosed.
- ^^ The balcony shall not be enclosed. Only approved balcony screens are to be used. For an illustration of the approved balcony screen, please refer to the diagram annexed hereto as "Annexure 1".

KEY PLAN NOT TO SCALE