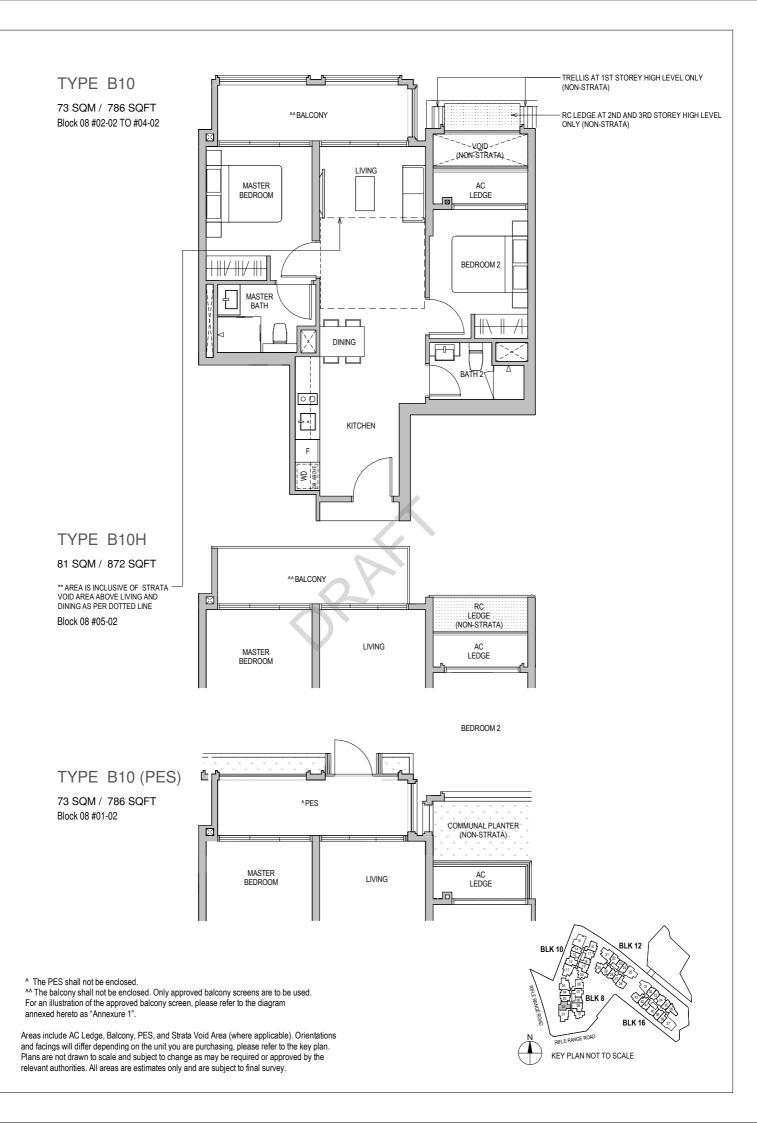

## TYPE B10a

73 SQM / 786 SQFT Block 12 #02-22 TO #04-22

- $^{\wedge}\,$  The PES shall not be enclosed.
- ^^ The balcony shall not be enclosed. Only approved balcony screens are to be used. For an illustration of the approved balcony screen, please refer to the diagram annexed hereto as "Annexure 1".

^ The PES shall not be enclosed.

^^ The balcony shall not be enclosed. Only approved balcony screens are to be used. For an illustration of the approved balcony screen, please refer to the diagram annexed hereto as "Annexure 1".

 $<sup>^{\</sup>wedge}\,$  The PES shall not be enclosed.

<sup>^^</sup> The balcony shall not be enclosed. Only approved balcony screens are to be used. For an illustration of the approved balcony screen, please refer to the diagram annexed hereto as "Annexure 1".