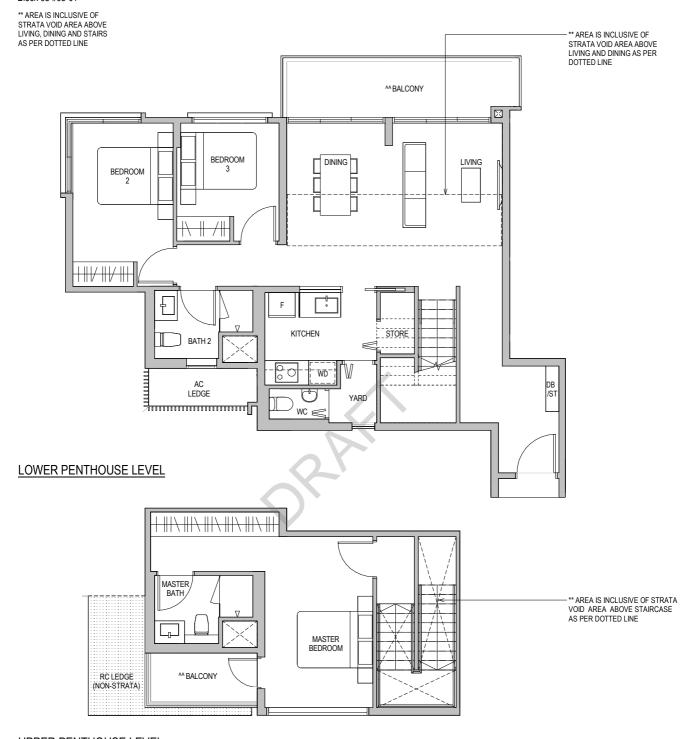

### TYPE PHC2

149 SQM / 1604 SQFT Block 12 #05-25

\*\* AREA IS INCLUSIVE OF STRATA VOID AREA ABOVE LIVING, DINING AND STAIRS

## **LOWER PENTHOUSE LEVEL**

ST Storage Cabinet

- ^ The PES shall not be enclosed.
- ^^ The balcony shall not be enclosed. Only approved balcony screens are to be used. For an illustration of the approved balcony screen, please refer to the diagram annexed hereto as "Annexure 1".

## UPPER PENTHOUSE LEVEL