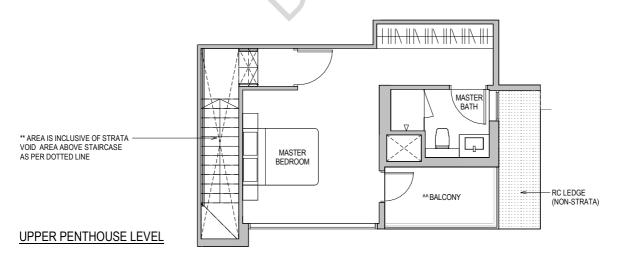

## UPPER PENTHOUSE LEVEL

### TYPE PHD1

161 SQM / 1733 SQFT Block 10 #05-15

\*\* AREA IS INCLUSIVE OF STRATA VOID AREA ABOVE LIVING, DINING AND STAIRS AS PER DOTTED LINE

### UPPER PENTHOUSE LEVEL

\*\* AREA IS INCLUSIVE OF STRATA VOID AREA ABOVE LIVING AND DINING AS PER DOTTED LINE ^^ BALCONY BEDROOM LIVING BEDROOM DINING BEDROOM (NON-STRATA)

AC
LEDGE KITCHEN BATH 2 YARD STOREROOM