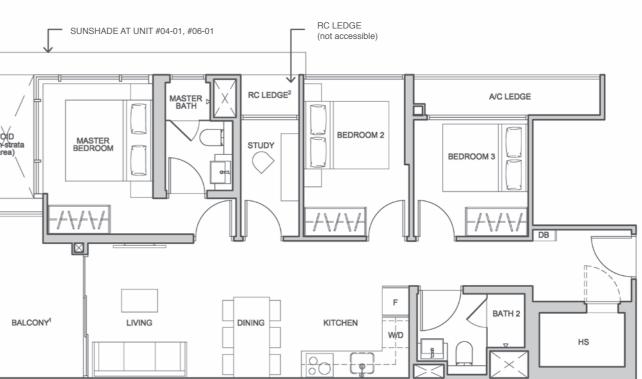

#### ТҮРЕ С1-Н

103 sqm / 1109 sqft\* #08-01

<sup>1</sup> Balcony shall not be enclosed. Only URA approved balcony screens are to be used. For an illustration of the approved balcony screen please refer to Appendix A in this brochure. (Except A1-P, A1-H, B1-H, B1-H, B2-H, C1-P, C1-H)

<sup>2</sup> RC ledge is non-strata area.

Areas include a/c ledge, balcony and strata void.

Orientations and facings will differ depending on the unit you are purchasing. Please refer to the key plan. Plans are not drawn to scale and subject to change as may be required or approved by the relevant authorities. All areas are estimates and are subject to final survey.