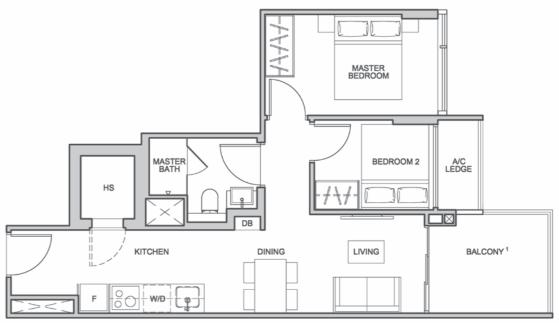

#### ТҮРЕ А1-Н SUNSHADE (not accessible and non-strata area) 64 sqm / 689 sqft\* #08-04 MASTER BEDROOM VOID (non-strata /area) BEDROOM 2 A/C LEDGE MASTER BAT HS ++++ BALCONY<sup>1</sup> KITCHEN LIVING φ-- W/Ð -\*AREA IS INCLUSIVE OF STRATA VOID ABOVE LIVING AND DINING AS PER DOTTED LINE