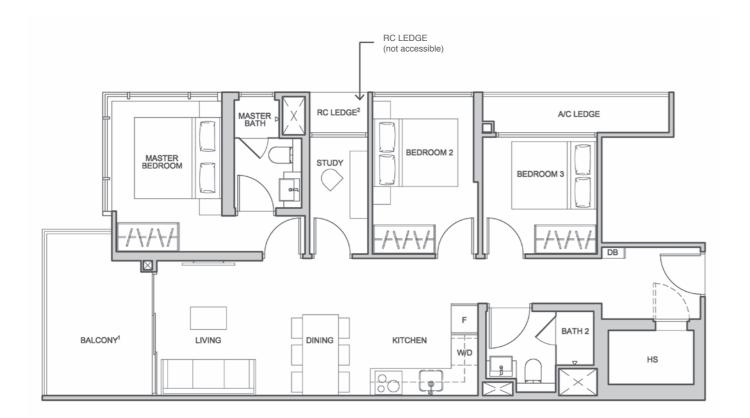

#### TYPE C1

88 sqm / 947 sqft #03-01 to #07-01

<sup>1</sup> Balcony shall not be enclosed. Only URA approved balcony screens are to be used. For an illustration of the approved balcony screen please refer to Appendix A in this brochure. (Except A1-P, A1-H, B1-H,

<sup>1</sup> Balcony shall not be enclosed. Only URA approved balcony screens are to be used. For an illustration of the approved balcony screen please refer to Appendix A in this brochure. (Except A1-P, A1-H, B1-H, B2-H, C1-P, C1-H)

<sup>2</sup> RC ledge is non-strata area.

Areas include a/c ledge, balcony and strata void.

Orientations and facings will differ depending on the unit you are purchasing. Please refer to the key plan. Plans are not drawn to scale and subject to change as may be required or approved by the relevant authorities. All areas are estimates and are subject to final survey.