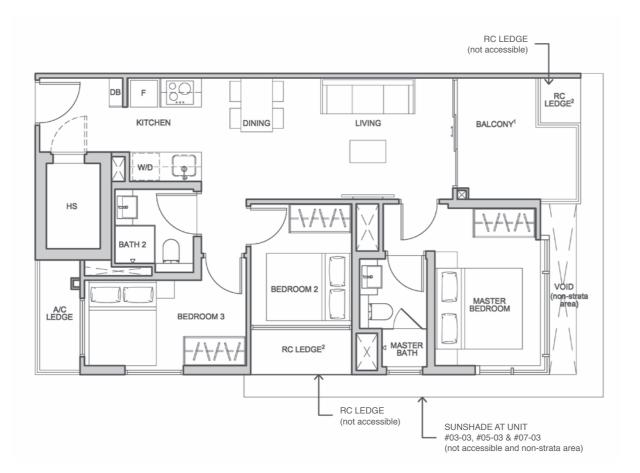

#### T Y P E B 2

74 sqm / 797 sqft #03-03 to #07-03

<sup>1</sup> Balcony shall not be enclosed. Only URA approved balcony screens are to be used. For an illustration of the approved balcony screen please refer to Appendix A in this brochure. (Except A1-P, A1-H, B1-H, B2-H, C1-P, C1-H) <sup>2</sup> RC ledge is non-strata area. Areas include a/c ledge, balcony and strata void. Orientations and facings will differ depending on the unit you are purchasing. Please refer to the key plan. Plans are not drawn to scale and subject to change as may be required or approved by the relevant authorities. All areas are estimates and are subject to final survey.

<sup>1</sup> Balcony shall not be enclosed. Only URA approved balcony screens are to be used. For an illustration of the approved balcony screen please refer to Appendix A in this brochure. (Except A1-P, A1-H, B1-H, B2-H, C1-P, C1-H)

<sup>2</sup> RC ledge is non-strata area.

Areas include a/c ledge, balcony and strata void.

Orientations and facings will differ depending on the unit you are purchasing. Please refer to the key plan. Plans are not drawn to scale and subject to change as may be required or approved by the relevant authorities. All areas are estimates and are subject to final survey.