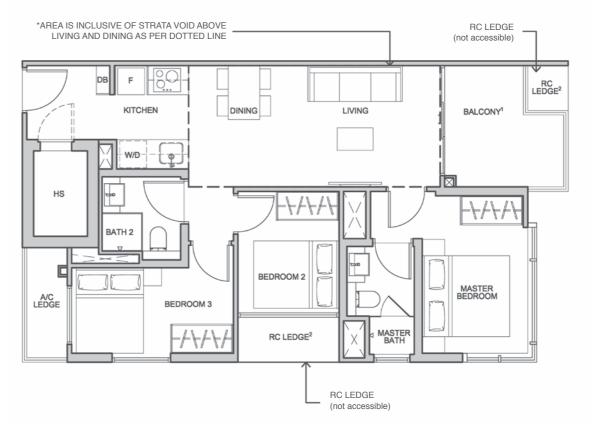

#### ТҮРЕ А1-Н SUNSHADE (not accessible and non-strata area) 64 sqm / 689 sqft\* #08-04 MASTER BEDROOM VOID (non-strata /area) BEDROOM 2 A/C LEDGE MASTER BAT HS ++++ BALCONY<sup>1</sup> KITCHEN LIVING φ-- W/Ð -\*AREA IS INCLUSIVE OF STRATA VOID ABOVE LIVING AND DINING AS PER DOTTED LINE