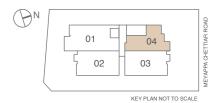

#### ТҮРЕ А1-Н SUNSHADE (not accessible and non-strata area) 64 sqm / 689 sqft\* #08-04 MASTER BEDROOM VOID (non-strata /area) BEDROOM 2 A/C LEDGE MASTER BAT HS ++++ BALCONY<sup>1</sup> KITCHEN LIVING φ-- W/Ð -\*AREA IS INCLUSIVE OF STRATA VOID ABOVE LIVING AND DINING AS PER DOTTED LINE