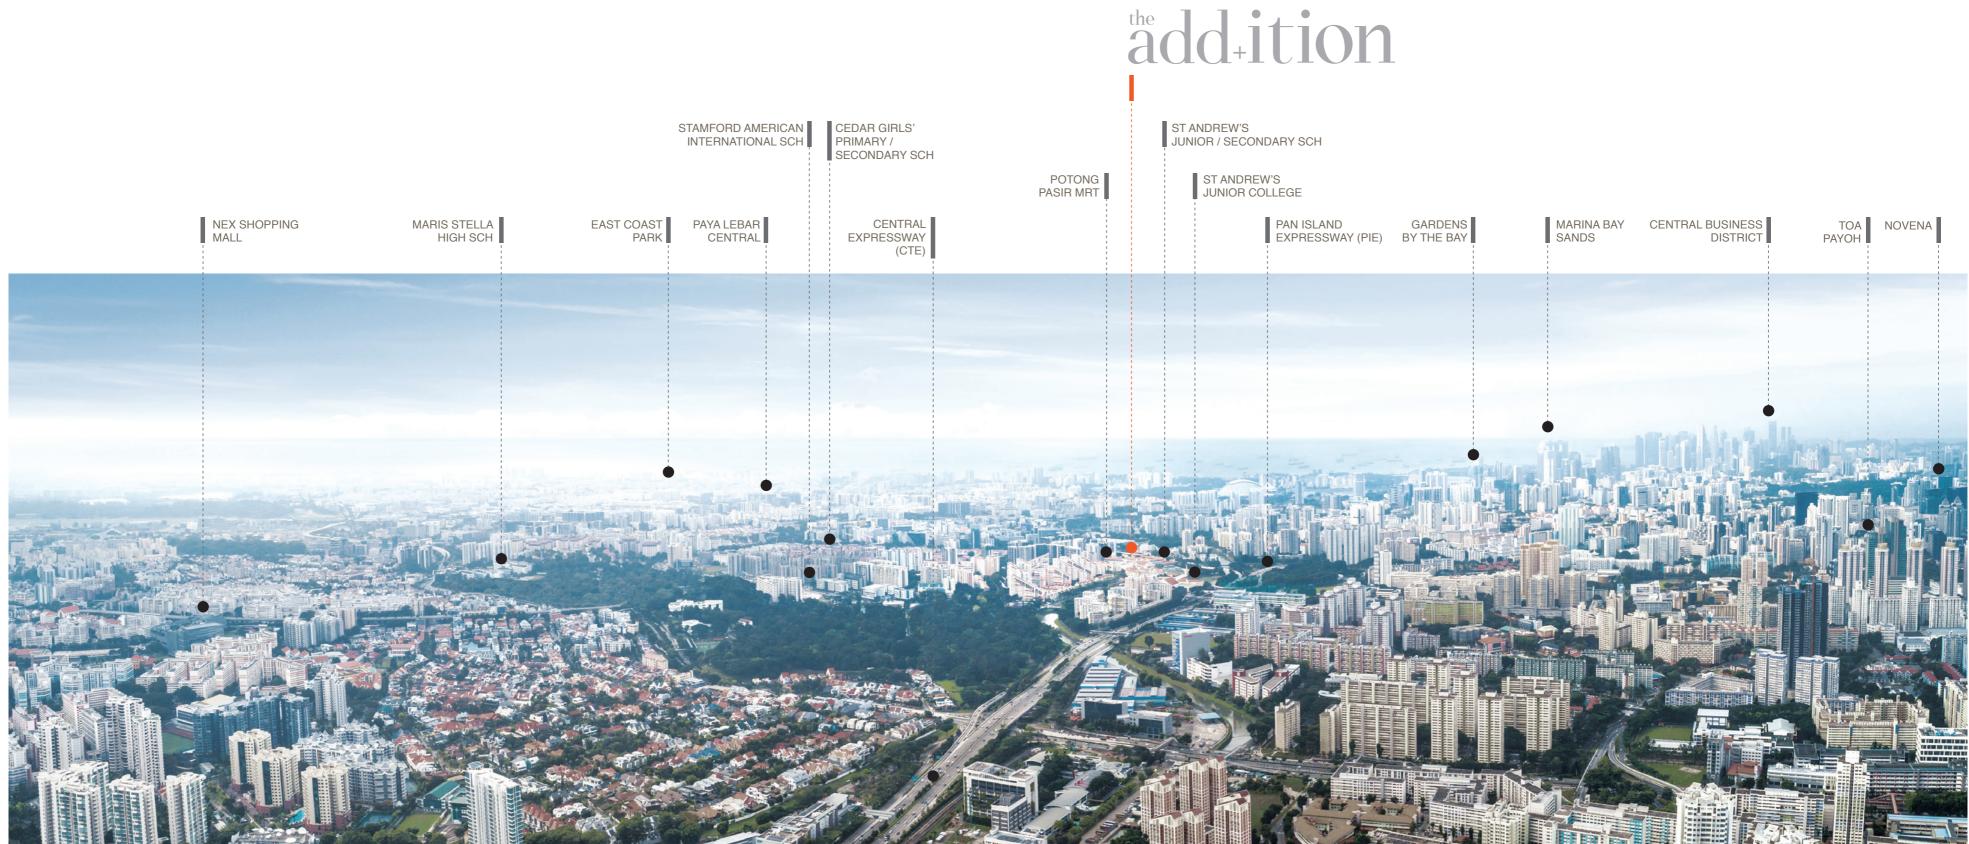

## more **CONVENIENT** THE CITY AT YOUR BACKYARD

=

ехс

If city can be found at your backyard, you can expect more at your doorstep and within your living spaces. More in the add+ition.

= a privilege for many

#### +

5 Mins Drive Macpherson Industrial Area

6 MRT Stops / 6 Mins Drive **Paya Lebar Central** 

6 MRT Stops / 12 Mins Drive CBD

11 MRT Stops / 21 Mins Drive Changi Business Park

#### +

2 Mins Walk Potong Pasir MRT

2 Mins Drive **PIE** 

4 Mins Drive CTE

8 Mins Drive **KPE** 

#### F.

2 MRT Stops / 6 Mins Drive Nex Shopping Mall

4 MRT Stops / 11 Mins Drive Orchard Road / Junction 8

5 MRT Stops / 8 Mins Drive **Bugis Junction** 

15 Mins Drive East Coast Park

#### +

4 Mins Walk **St. Andrew's (Jnr / Sec) Sch** 

2 Mins Drive Stamford American Intl Sch

4 Mins Drive Cedar Pri / Sec Sch

5 Mins Drive Maris Stella High Sch

| SEKOLA | RE  | NDA     | HC  |
|--------|-----|---------|-----|
| 2      | 德   | 小       | *   |
| ELI    | Qga | Lister. | iuá |
| CEDARI | RIM | ARY     | sc  |

Step out to a world of urban indulgences a stone's throw away.

More convenience in live, work, play and education. More accessibility. More in the add+ition.

An elegant and contemporary expression of urban lifestyle. More than just luxurious living. Homes for life. More in the add+ition.