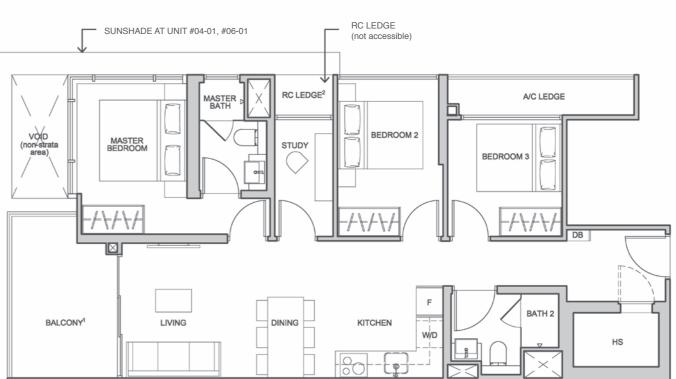

#### ТҮРЕ С1-Н

103 sqm / 1109 sqft\* #08-01

<sup>1</sup> Balcony shall not be enclosed. Only URA approved balcony screens are to be used. For an illustration of the approved balcony screen please refer to Appendix A in this brochure. (Except A1-P, A1-H, B1-H, B1-H, B2-H, C1-P, C1-H)

<sup>2</sup> RC ledge is non-strata area.

Areas include a/c ledge, balcony and strata void.

Orientations and facings will differ depending on the unit you are purchasing. Please refer to the key plan. Plans are not drawn to scale and subject to change as may be required or approved by the relevant authorities. All areas are estimates and are subject to final survey.