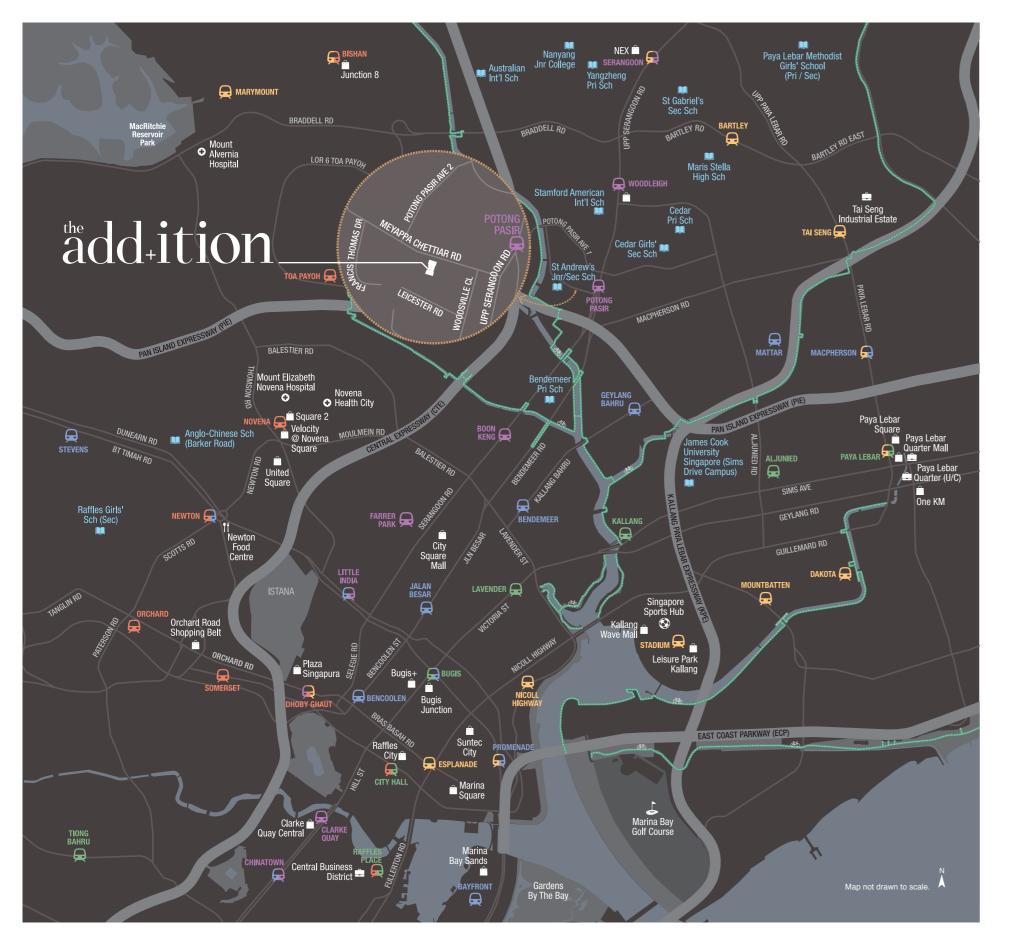

## more **CONVENIENT** THE CITY AT YOUR BACKYARD

=

ехс

If city can be found at your backyard, you can expect more at your doorstep and within your living spaces. More in the add+ition.

= a privilege for many

#### +

5 Mins Drive Macpherson Industrial Area

6 MRT Stops / 6 Mins Drive **Paya Lebar Central** 

6 MRT Stops / 12 Mins Drive CBD

11 MRT Stops / 21 Mins Drive Changi Business Park

#### +

2 Mins Walk Potong Pasir MRT

2 Mins Drive **PIE** 

4 Mins Drive CTE

8 Mins Drive **KPE** 

#### F.

2 MRT Stops / 6 Mins Drive Nex Shopping Mall

4 MRT Stops / 11 Mins Drive Orchard Road / Junction 8

5 MRT Stops / 8 Mins Drive **Bugis Junction** 

15 Mins Drive East Coast Park

#### +

4 Mins Walk **St. Andrew's (Jnr / Sec) Sch** 

2 Mins Drive Stamford American Intl Sch

4 Mins Drive Cedar Pri / Sec Sch

5 Mins Drive Maris Stella High Sch

| SEKOLA | RE  | NDA     | HC  |
|--------|-----|---------|-----|
| 2      | 德   | 小       | *   |
| ELI    | Qga | Lister. | iuá |
| CEDARI | RIM | ARY     | sc  |

Step out to a world of urban indulgences a stone's throw away.

More convenience in live, work, play and education. More accessibility. More in the add+ition.

An elegant and contemporary expression of urban lifestyle. More than just luxurious living. Homes for life. More in the add+ition.