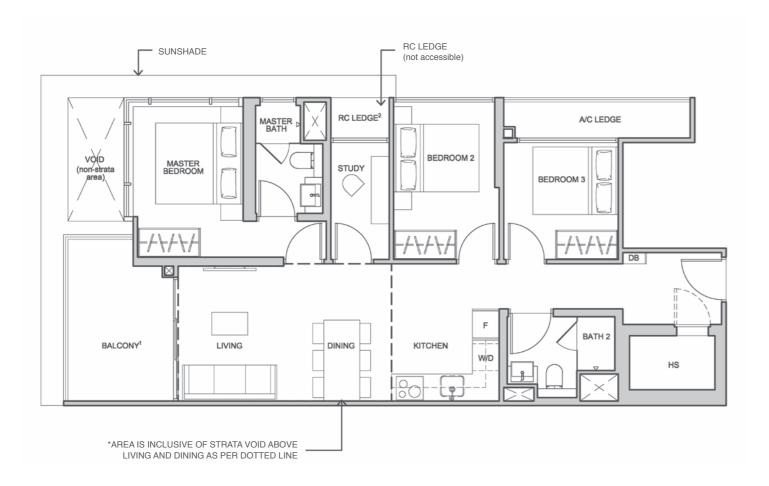

#### ТҮРЕ А1-Н SUNSHADE (not accessible and non-strata area) 64 sqm / 689 sqft\* #08-04 MASTER BEDROOM VOID (non-strata /area) BEDROOM 2 A/C LEDGE MASTER BAT HS ++++ BALCONY<sup>1</sup> KITCHEN LIVING φ-- W/Ð -\*AREA IS INCLUSIVE OF STRATA VOID ABOVE LIVING AND DINING AS PER DOTTED LINE