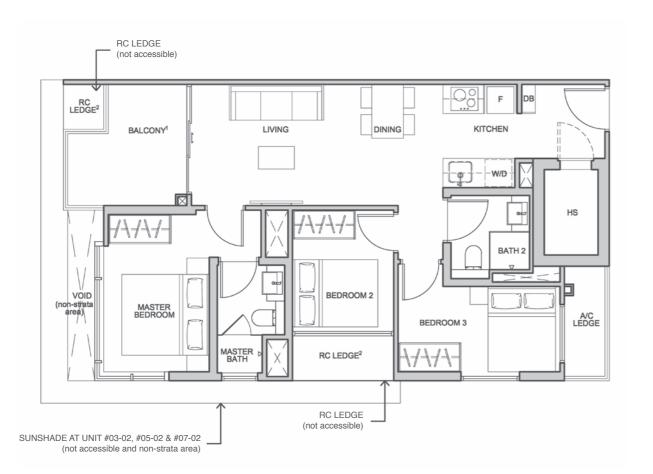

#### ТҮРЕ С1-Р

88 sqm / 947 sqft #02-01

B2-H, C1-P, C1-H) <sup>2</sup> RC ledge is non-strata area.

Orientations and facings will differ depending on the unit you are purchasing. Please refer to the key plan. Plans are not drawn to scale and subject to change as may be required or approved by the relevant authorities. All areas are estimates and are subject to final survey.

<sup>1</sup> Balcony shall not be enclosed. Only URA approved balcony screens are to be used. For an illustration of the approved balcony screen please refer to Appendix A in this brochure. (Except A1-P, A1-H, B1-H,

Areas include a/c ledge, balcony and strata void.

Orientations and facings will differ depending on the unit you are purchasing. Please refer to the key plan. Plans are not drawn to scale and subject to change as may be required or approved by the relevant authorities. All areas are estimates and are subject to final survey.