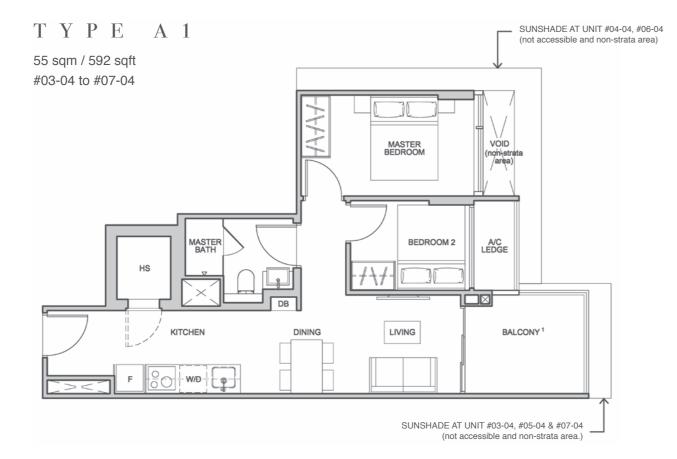

#### ТҮРЕ А1-Р

55 sqm / 592 sqft #02-04

<sup>1</sup> Balcony shall not be enclosed. Only URA approved balcony screens are to be used. For an illustration of the approved balcony screen please refer to Appendix A in this brochure. (Except A1-P, A1-H, B1-H, B2-H, C1-P, C1-H) <sup>2</sup> RC ledge is non-strata area. Areas include a/c ledge, balcony and strata void. Orientations and facings will differ depending on the unit you are purchasing. Please refer to the key plan. Plans are not drawn to scale and subject to change as may be required or approved by the relevant authorities. All areas are estimates and are subject to final survey.