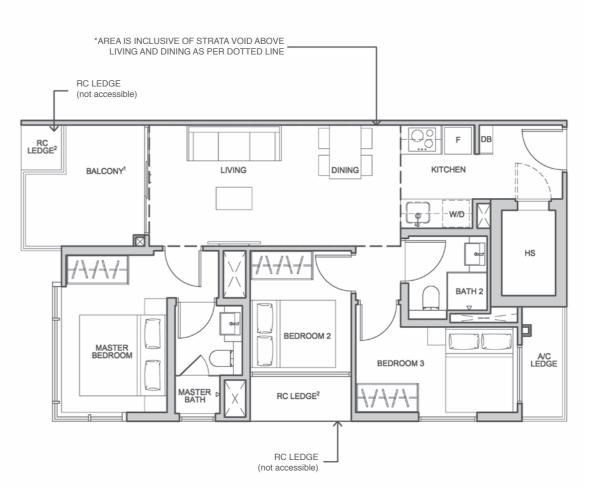

#### ТҮРЕ С1-Р

88 sqm / 947 sqft #02-01

B2-H, C1-P, C1-H) <sup>2</sup> RC ledge is non-strata area.

Orientations and facings will differ depending on the unit you are purchasing. Please refer to the key plan. Plans are not drawn to scale and subject to change as may be required or approved by the relevant authorities. All areas are estimates and are subject to final survey.

<sup>1</sup> Balcony shall not be enclosed. Only URA approved balcony screens are to be used. For an illustration of the approved balcony screen please refer to Appendix A in this brochure. (Except A1-P, A1-H, B1-H,

Areas include a/c ledge, balcony and strata void.

Orientations and facings will differ depending on the unit you are purchasing. Please refer to the key plan. Plans are not drawn to scale and subject to change as may be required or approved by the relevant authorities. All areas are estimates and are subject to final survey.