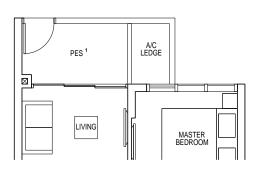

### TYPE AS1 - P

48 sqm/ 517 sqft Block 41 #01-07\* #01-12 Block 45 #01-23\* Block 47 #01-34\* #01-37 Block 51 #01-50\* #01-71 Block 55

Block 57 #01-85

<sup>\*</sup> MIRROR UNIT

\* MIRROR UNIT

\* MIRROR UNIT

Areas include a/c ledge, balcony, PES, strata void and private lift lobby. Orientations and facings will differ depending on the unit you are purchasing, please refer to the key plan. Plans are not drawn to scale and subject to change as may be required or approved by the relevant authorities. All areas are estimates and are subject to final survey.

 $<sup>^{1}\,</sup>$  PES/ Balcony shall not be enclosed. Only URA approved balcony screens are to be used. For an illustration of the approved balcony screen please refer to Appendix A in this brochure.