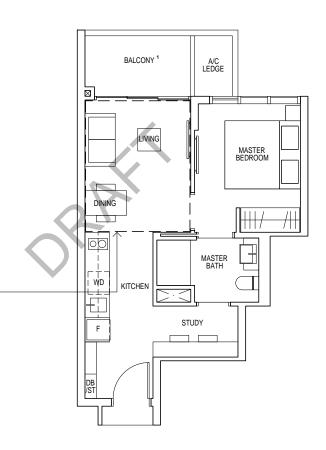

#### TYPE AS1 - H

59 sqm/ 635 sqft \*\*

\*\* AREA IS INCLUSIVE OF STRATA VOID ABOVE LIVING AND DINING AS PER DOTTED LINE

| #17-07* |
|---------|
| #17-12  |
| #17-13* |
| #17-23* |
| #17-26  |
| #17-34* |
| #17-37  |
| #17-50* |
| #17-55  |
| #17-56* |
| #17-71  |
| #17-85  |
|         |

\* MIRROR UNIT

Areas include a/c ledge, balcony, PES, strata void and private lift lobby. Orientations and facings will differ depending on the unit you are purchasing, please refer to the key plan. Plans are not drawn to scale and subject to change as may be required or approved by the relevant authorities. All areas are estimates and are subject to final survey.

 $<sup>^{1}\,</sup>$  PES/ Balcony shall not be enclosed. Only URA approved balcony screens are to be used. For an illustration of the approved balcony screen please refer to Appendix A in this brochure.