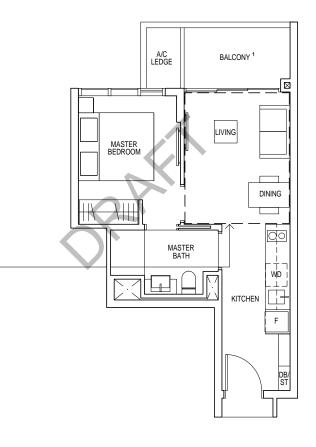

Areas include a/c ledge, balcony, PES, strata void and private lift lobby. Orientations and facings will differ depending on the unit you are purchasing, please refer to the key plan. Plans are not drawn to scale and subject to change as may be required or approved by the relevant authorities. All areas are estimates and are subject to final survey.

 $<sup>^{1}\,</sup>$  PES/ Balcony shall not be enclosed. Only URA approved balcony screens are to be used. For an illustration of the approved balcony screen please refer to Appendix A in this brochure.