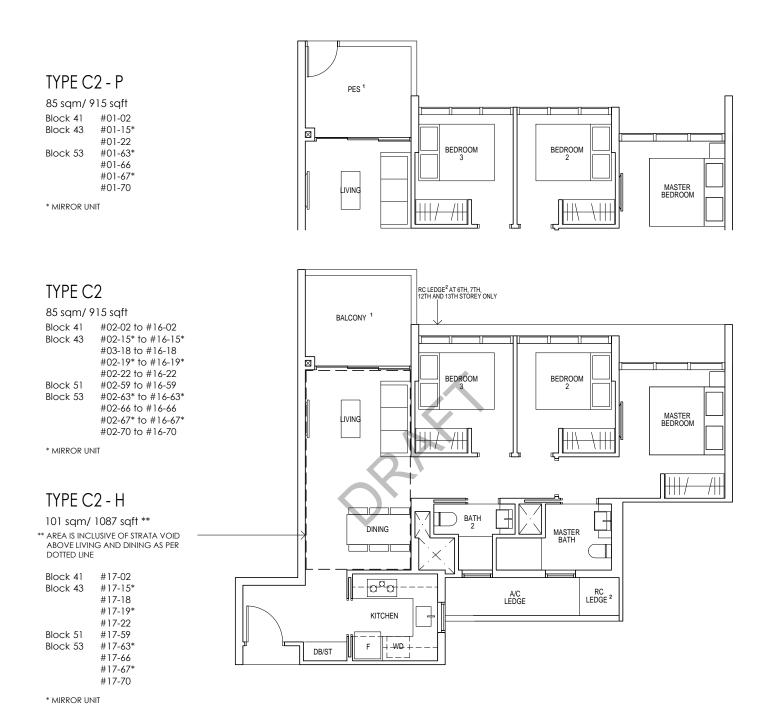

### 3 - BEDROOM PREMIUM

DOTTED LINE
Block 41

Block 45

Block 47

Block 51

Block 55

Block 57

\* MIRROR UNIT

#17-03\*

#17-32

#17-38\*

#17-60\* #17-72 #17-73\*

#17-79\* #17-86

#### TYPE CP2 - P 103 sqm/ 1109 sqft PES 1 Block 41 #01-03\* Block 45 Block 47 #01-38\* Block 51 #01-60\* ⊠ Block 55 #01-72 BEDROOM BEDROOM 2 #01-73\* #01-79\* Block 57 #01-86 \* MIRROR UNIT TYPE CP2 103 sqm/ 1109 sqft RC LEDGE<sup>2</sup> AT 6TH, 7TH, 12TH AND 13TH STOREY ONLY Block 41 #02-03\* to #16-03\* Block 45 #02-32 to #16-32 BALCONY 1 Block 47 #02-38\* to #16-38\* #02-60\* to #16-60\* Block 51 #02-72 to #16-72 Block 55 #02-73\* to #16-73\* Block 57 #02-79\* to #16-79\* BEDROOM BEDROOM 2 #02-86 to #16-86 \* MIRROR UNIT MASTER BEDROOM LIVING |||/-/|| TYPE CP2 - H 120 sqm/ 1292 sqft \*\* /|| \*\* AREA IS INCLUSIVE OF STRATA VOID ABOVE LIVING AND DINING AS PER

STORE

YARD

WD

wc

aga

KITCHEN

- PES/ Balcony shall not be enclosed. Only URA approved balcony screens are to be used. For an illustration of the approved balcony screen please refer to Appendix A in this brochure.
   RC ledge/ RC slab is non-strata area.
- Areas include a/c ledge, balcony, PES, strata void and private lift lobby. Orientations and facings will differ depending on the unit you are purchasing, please refer to the key plan. Plans are not drawn to scale and subject to change as may be required or approved by the relevant authorities. All areas are estimates and are subject to final survey.