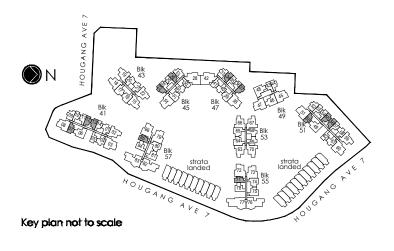

Areas include a/c ledge, balcony, PES, strata void and private lift lobby. Orientations and facings will differ depending on the unit you are purchasing, please refer to the key plan. Plans are not drawn to scale and subject to change as may be required or approved by the relevant authorities. All areas are estimates and are subject to final survey.

 $<sup>^{1}\,</sup>$  PES/ Balcony shall not be enclosed. Only URA approved balcony screens are to be used. For an illustration of the approved balcony screen please refer to Appendix A in this brochure.