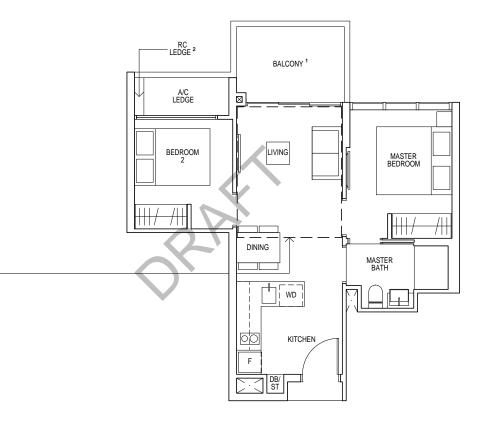

Areas include a/c ledge, balcony, PES, strata void and private lift lobby. Orientations and facings will differ depending on the unit you are purchasing, please refer to the key plan. Plans are not drawn to scale and subject to change as may be required or approved by the relevant authorities. All areas are estimates and are subject to final survey.

 $<sup>^{1}\,</sup>$  PES/ Balcony shall not be enclosed. Only URA approved balcony screens are to be used. For an illustration of the approved balcony screen please refer to Appendix A in this brochure.