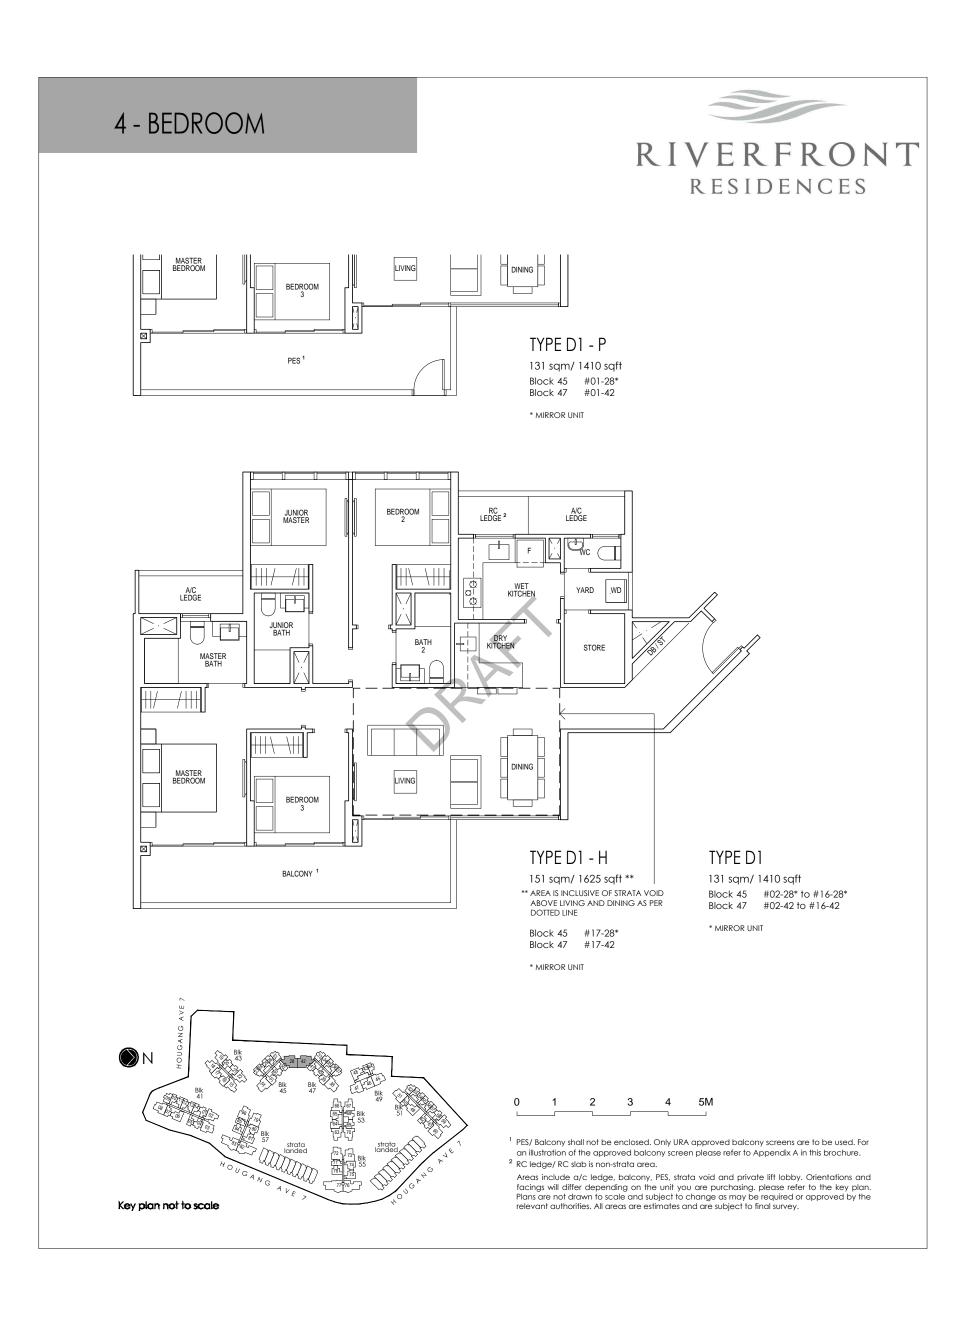

### TYPE A1 - H

54 sqm/ 581 sqft \*\*

\*\* AREA IS INCLUSIVE OF STRATA VOID ABOVE LIVING AND DINING AS PER DOTTED LINE

| Block 41       | #17-05  |
|----------------|---------|
|                | #17-10* |
|                | #17-11  |
|                | #17-14* |
| Block 45       | #17-24* |
|                | #17-25  |
|                | #17-29* |
| Block 47       | #17-35* |
|                | #17-36  |
|                | #17-41  |
| Block 49       | #17-43  |
|                | #17-44* |
| Block 51       | #17-53* |
|                | #17-54  |
|                | #17-57* |
|                | #17-62  |
| * MIDDOD LINIT |         |