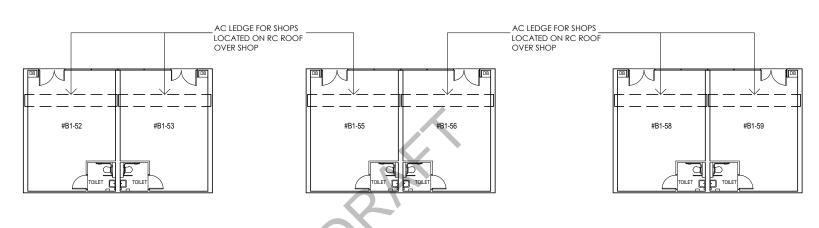

# SHOP (COMMERCIAL)

#### SHOP

56 sqm/ 603 sqft

Unit No. #52, #53, #55, #56, #58, #59