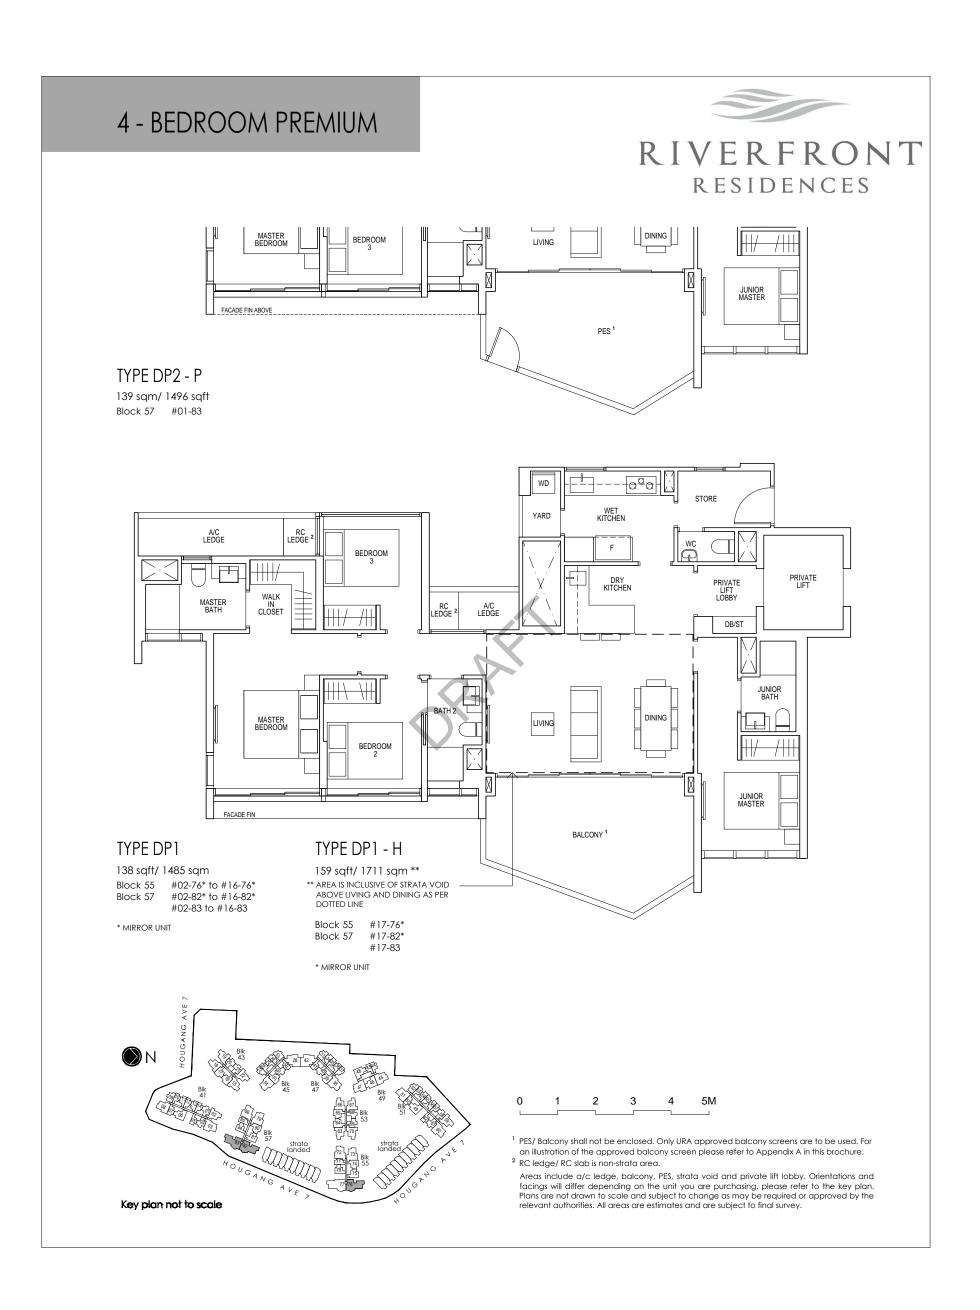

## 4 - BEDROOM PREMIUM

#### TYPE DP1 - P

146 sqm/ 1572 sqft Block 55 #01-76 Block 57 #01-82

- 0 1 2 3 4 5M
- PES/ Balcony shall not be enclosed. Only URA approved balcony screens are to be used. For an illustration of the approved balcony screen please refer to Appendix A in this brochure.
   RC ledge/ RC slab is non-strata area.
- Areas include a/c ledge, balcony, PES, strata void and private lift lobby. Orientations and facings will differ depending on the unit you are purchasing, please refer to the key plan. Plans are not drawn to scale and subject to change as may be required or approved by the relevant authorities. All areas are estimates and are subject to final survey.