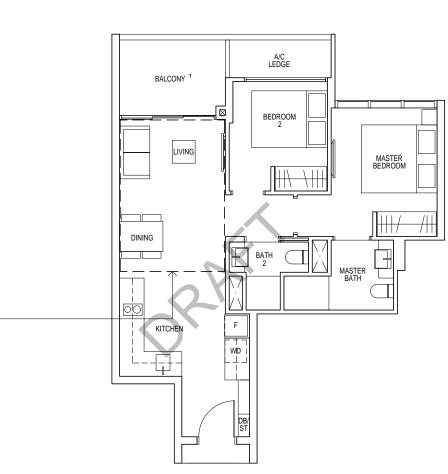

### 3 - BEDROOM

0 1 2 3 4 5N

Areas include a/c ledge, balcony, PES, strata void and private lift lobby. Orientations and facings will differ depending on the unit you are purchasing, please refer to the key plan. Plans are not drawn to scale and subject to change as may be required or approved by the relevant authorities. All areas are estimates and are subject to final survey.

PES/ Balcony shall not be enclosed. Only URA approved balcony screens are to be used. For an illustration of the approved balcony screen please refer to Appendix A in this brochure.
RC ledge/RC slab is non-strata area.