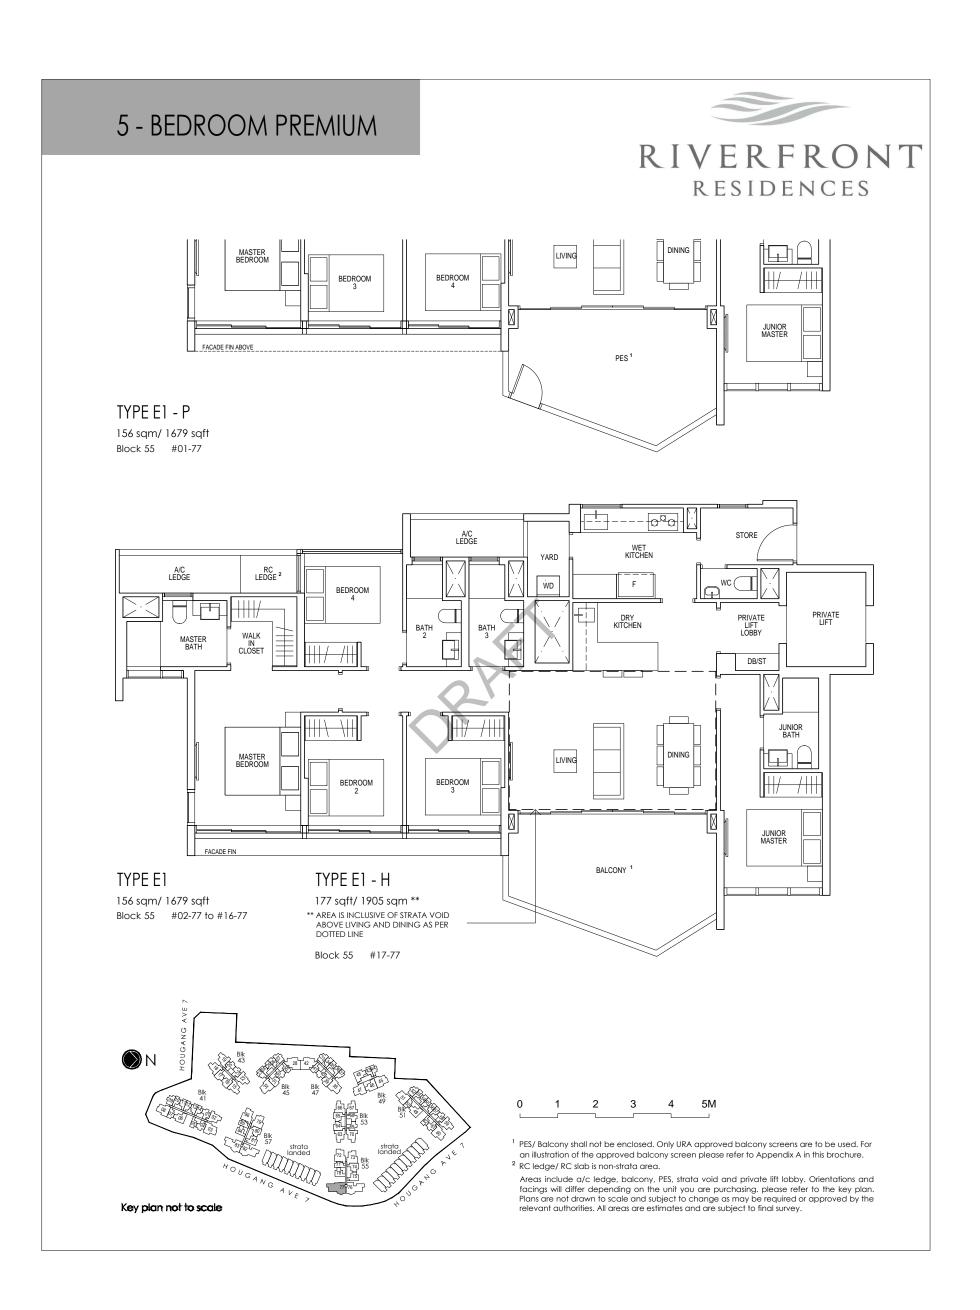

or approved by the relevant authorities. All areas are estimates and are subject to final survey.





## 4 - BEDROOM PREMIUM



#### TYPE DP1 - P

146 sqm/ 1572 sqft Block 55 #01-76 Block 57 #01-82





- 0 1 2 3 4 5M
- PES/ Balcony shall not be enclosed. Only URA approved balcony screens are to be used. For an illustration of the approved balcony screen please refer to Appendix A in this brochure.
   RC ledge/ RC slab is non-strata area.
- Areas include a/c ledge, balcony, PES, strata void and private lift lobby. Orientations and facings will differ depending on the unit you are purchasing, please refer to the key plan. Plans are not drawn to scale and subject to change as may be required or approved by the relevant authorities. All areas are estimates and are subject to final survey.







### T1

196 sqm/ 2110 sqft

House No. #59, #61, #63, #65, #67, #69, #71, #73, #75, #77, #79, #81, #83, #85, #87, #89, #91, #93, #95, #97, #99





**BASEMENT FLOOR** 

**1ST STOREY** 



- 0 1 2 3 4 5M
- PES/ Balcony shall not be enclosed. Only URA approved balcony screens are to be used. For an illustration of the approved balcony screen please refer to Appendix A in this brochure.
  PC ledge/ PC slob is populated area.
- Areas include a/c ledge, balcony, PES, strata void and private lift lobby. Orientations and facings will differ depending on the unit you are purchasing, please refer to the key plan. Plans are not drawn to scale and subject to change as may be required or approved by the relevant authorities. All areas are estimates and are subject to final survey.



# SHOP (COMM