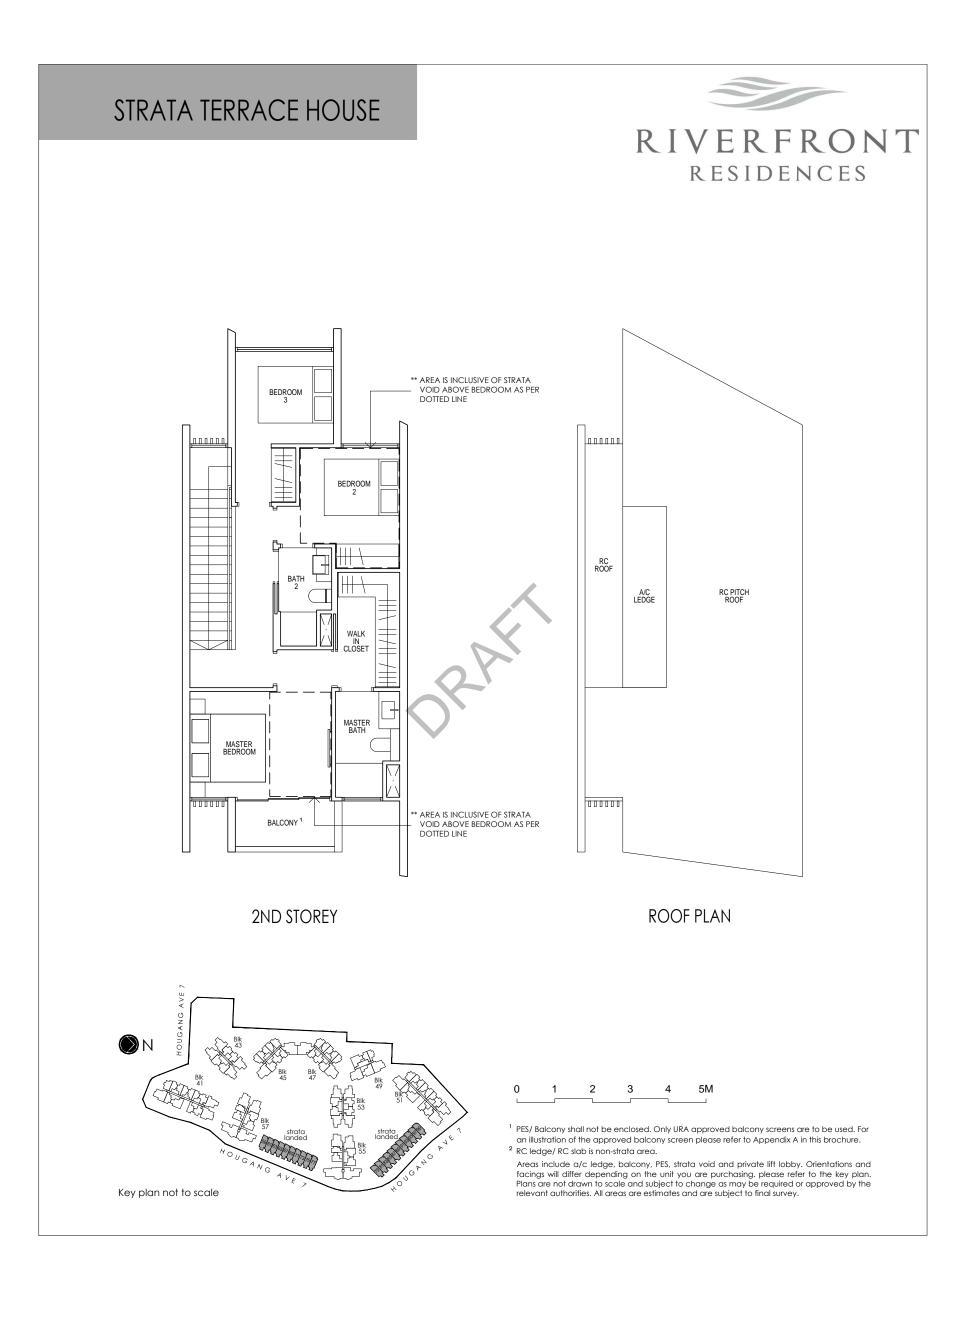

### T1

196 sqm/ 2110 sqft

House No. #59, #61, #63, #65, #67, #69, #71, #73, #75, #77, #79, #81, #83, #85, #87, #89, #91, #93, #95, #97, #99

**BASEMENT FLOOR** 

**1ST STOREY** 

- 0 1 2 3 4 5M
- PES/ Balcony shall not be enclosed. Only URA approved balcony screens are to be used. For an illustration of the approved balcony screen please refer to Appendix A in this brochure.
  PC ledge/ PC slob is populated area.
- Areas include a/c ledge, balcony, PES, strata void and private lift lobby. Orientations and facings will differ depending on the unit you are purchasing, please refer to the key plan. Plans are not drawn to scale and subject to change as may be required or approved by the relevant authorities. All areas are estimates and are subject to final survey.