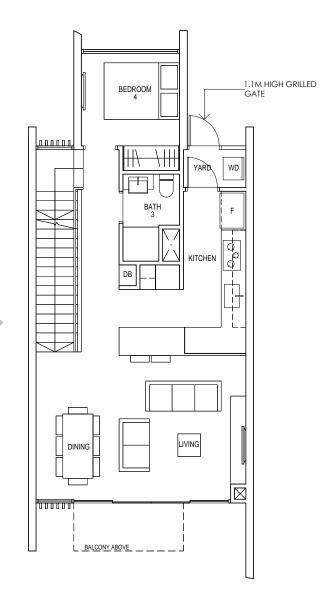

### T1

196 sqm/ 2110 sqft

House No. #59, #61, #63, #65, #67, #69, #71, #73, #75, #77, #79, #81, #83, #85, #87, #89, #91, #93, #95, #97, #99

**BASEMENT FLOOR** 

**1ST STOREY** 

- 0 1 2 3 4 5M
- PES/ Balcony shall not be enclosed. Only URA approved balcony screens are to be used. For an illustration of the approved balcony screen please refer to Appendix A in this brochure.
  PC ledge/ PC slob is populated area.
- Areas include a/c ledge, balcony, PES, strata void and private lift lobby. Orientations and facings will differ depending on the unit you are purchasing, please refer to the key plan. Plans are not drawn to scale and subject to change as may be required or approved by the relevant authorities. All areas are estimates and are subject to final survey.