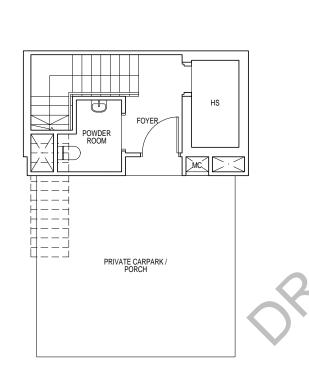

### T1

196 sqm/ 2110 sqft

House No. #59, #61, #63, #65, #67, #69, #71, #73, #75, #77, #79, #81, #83, #85, #87, #89, #91, #93, #95, #97, #99

**BASEMENT FLOOR** 

**1ST STOREY** 

- 0 1 2 3 4 5M
- PES/ Balcony shall not be enclosed. Only URA approved balcony screens are to be used. For an illustration of the approved balcony screen please refer to Appendix A in this brochure.
  PC ledge/ PC slob is populated area.
- Areas include a/c ledge, balcony, PES, strata void and private lift lobby. Orientations and facings will differ depending on the unit you are purchasing, please refer to the key plan. Plans are not drawn to scale and subject to change as may be required or approved by the relevant authorities. All areas are estimates and are subject to final survey.