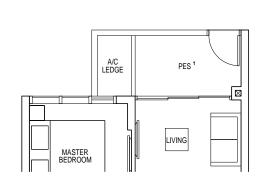

### 2 - BEDROOM

#### TYPE B3 - P

57 sqm/ 614 sqft

Block 41 #01-01 Block 43 #01-20\*

#01-21 Block 53 #01-68\* #01-69

\* MIRROR UNIT

#### TYPE B3

57 sqm/ 614 sqft

Block 41 #02-01 to #16-01 #03-04\* to #16-04\* Block 43 #02-20\* to #16-20\* #02-21 to #16-21 Block 45 #03-30 to #16-30

Block 45 #03-30 to #16-30 Block 47 #03-40\* to #16-40\* Block 51 #02-58 to #16-58 #03-61\* to #16-61\*

Block 53 #02-68\* to #16-68\* #02-69 to #16-69

\* MIRROR UNIT

\* MIRROR UNIT

- 0 1 2 3 4 5M
- <sup>1</sup> PES/ Balcony shall not be enclosed. Only URA approved balcony screens are to be used. For an illustration of the approved balcony screen please refer to Appendix A in this brochure.
- Areas include a/c ledge, balcony, PES, strata void and private lift lobby. Orientations and facings will differ depending on the unit you are purchasing, please refer to the key plan. Plans are not drawn to scale and subject to change as may be required or approved by the relevant authorities. All areas are estimates and are subject to final survey.