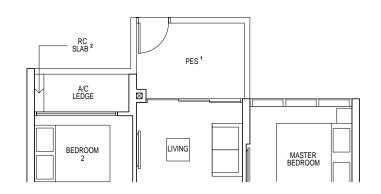

Areas include a/c ledge, balcony, PES, strata void and private lift lobby. Orientations and facings will differ depending on the unit you are purchasing, please refer to the key plan. Plans are not drawn to scale and subject to change as may be required or approved by the relevant authorities. All areas are estimates and are subject to final survey.

 $<sup>^{1}\,</sup>$  PES/ Balcony shall not be enclosed. Only URA approved balcony screens are to be used. For an illustration of the approved balcony screen please refer to Appendix A in this brochure.