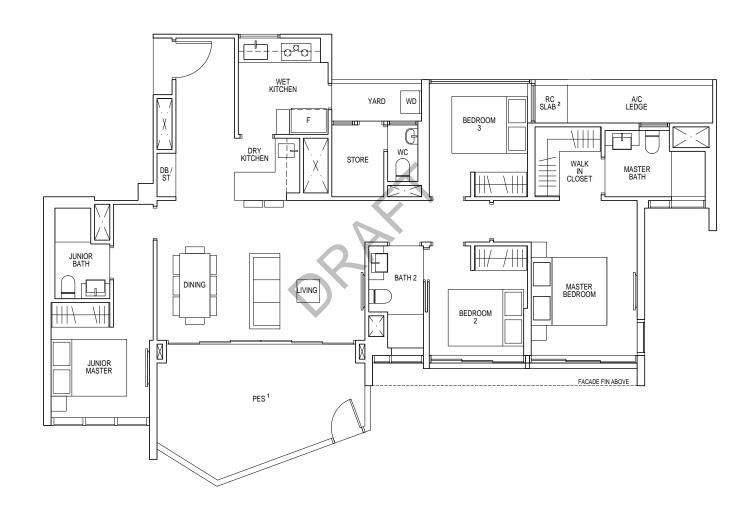

### 3 - BEDROOM PREMIUM

DOTTED LINE
Block 41

Block 45

Block 47

Block 51

Block 55

Block 57

\* MIRROR UNIT

#17-03\*

#17-32

#17-38\*

#17-60\* #17-72 #17-73\*

#17-79\* #17-86

#### TYPE CP2 - P 103 sqm/ 1109 sqft PES 1 Block 41 #01-03\* Block 45 Block 47 #01-38\* Block 51 #01-60\* ⊠ Block 55 #01-72 BEDROOM BEDROOM 2 #01-73\* #01-79\* Block 57 #01-86 \* MIRROR UNIT TYPE CP2 103 sqm/ 1109 sqft RC LEDGE<sup>2</sup> AT 6TH, 7TH, 12TH AND 13TH STOREY ONLY Block 41 #02-03\* to #16-03\* Block 45 #02-32 to #16-32 BALCONY 1 Block 47 #02-38\* to #16-38\* #02-60\* to #16-60\* Block 51 #02-72 to #16-72 Block 55 #02-73\* to #16-73\* Block 57 #02-79\* to #16-79\* BEDROOM BEDROOM 2 #02-86 to #16-86 \* MIRROR UNIT MASTER BEDROOM LIVING |||/-/|| TYPE CP2 - H 120 sqm/ 1292 sqft \*\* /|| \*\* AREA IS INCLUSIVE OF STRATA VOID ABOVE LIVING AND DINING AS PER

STORE

YARD

WD

wc

aga

KITCHEN

- PES/ Balcony shall not be enclosed. Only URA approved balcony screens are to be used. For an illustration of the approved balcony screen please refer to Appendix A in this brochure.
   RC ledge/ RC slab is non-strata area.
- Areas include a/c ledge, balcony, PES, strata void and private lift lobby. Orientations and facings will differ depending on the unit you are purchasing, please refer to the key plan. Plans are not drawn to scale and subject to change as may be required or approved by the relevant authorities. All areas are estimates and are subject to final survey.