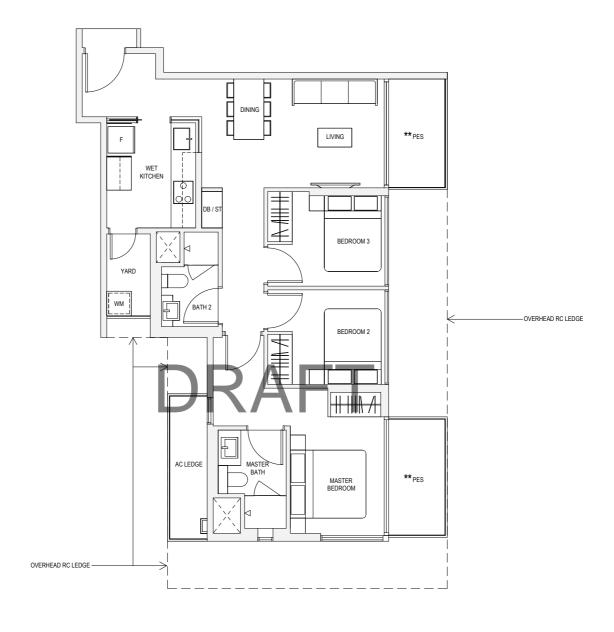

## #01-26 - OVERHEAD RC LEDGE BEDROOM 3 BEDROOM 2 MASTER BEDROOM \*\* PES MASTER BATH AC LEDGE 17 / 1111 11 RC LEDGE AT 2ND AND 4TH STOREY ONLY (NOT ACCESSIBLE) ]><[[ BEDROOM 3 BEDROOM 2 MASTER BEDROOM \*\* BALCONY AC LEDGE HHHA<del>|| || || ||</del> TYPE C4 BATH 2 96sqm / 1033sqft #02-01, #03-01, #04-01, #02-26, #03-26, #04-26 DINING 8-a \* AREA OF 111sqm / 1195sqft IS INCLUSIVE OF — STRATA VOID AREA OF 15sqm / 161sqft ABOVE LIVING AND DINING AS PER DOTTED LINE WET KITCHEN **TYPE C4H** 111sqm / 1195sqft\* DB #05-01, #05-26 WM PRINT PANJANG ROAD PASIR PANJANG ROAD