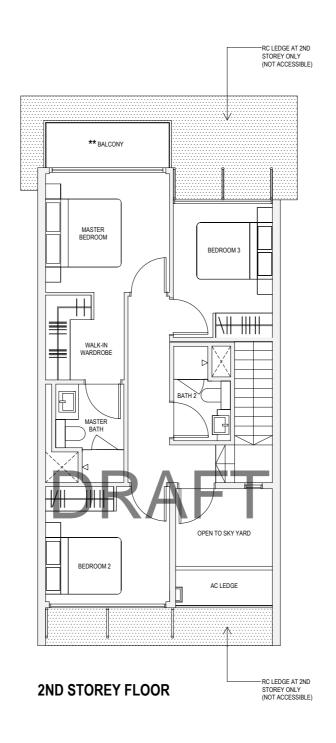

## #01-26 - OVERHEAD RC LEDGE BEDROOM 3 BEDROOM 2 MASTER BEDROOM \*\* PES MASTER BATH AC LEDGE 17 / 1111 11 RC LEDGE AT 2ND AND 4TH STOREY ONLY (NOT ACCESSIBLE) ]><[[ BEDROOM 3 BEDROOM 2 MASTER BEDROOM \*\* BALCONY AC LEDGE HHHA<del>|| || || ||</del> TYPE C4 BATH 2 96sqm / 1033sqft #02-01, #03-01, #04-01, #02-26, #03-26, #04-26 DINING 8-a \* AREA OF 111sqm / 1195sqft IS INCLUSIVE OF — STRATA VOID AREA OF 15sqm / 161sqft ABOVE LIVING AND DINING AS PER DOTTED LINE WET KITCHEN **TYPE C4H** 111sqm / 1195sqft\* DB #05-01, #05-26 WM PRINT PANJANG ROAD PASIR PANJANG ROAD