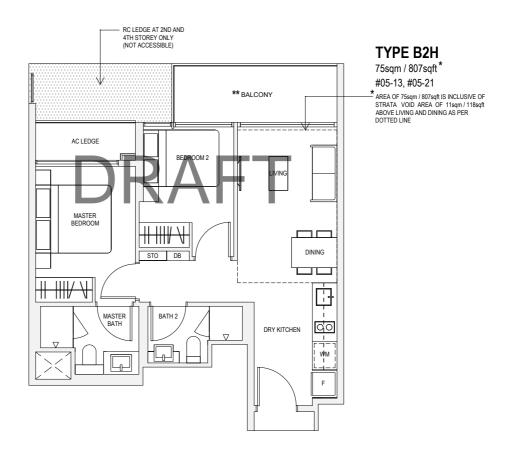

### TYPE B2

64sqm / 689sqft #02-13, #03-13, #04-13, #02-21, #03-21, #04-21

 $^{\star\star}\text{The PES/balcony}$  shall not be enclosed. Only approved PES/balcony screens are to be used.