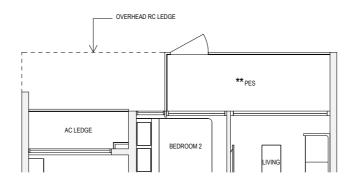

### TYPE B1

**TYPE B1P** 60sqm / 646sqft #01-07, #01-32

PRINT PANJANG ROAD

60sqm / 646sqft #02-07, #03-07, #04-07, #02-32, #03-32, #04-32

<sup>\*\*</sup>The PES/balcony shall not be enclosed. Only approved PES/balcony screens are to be used.