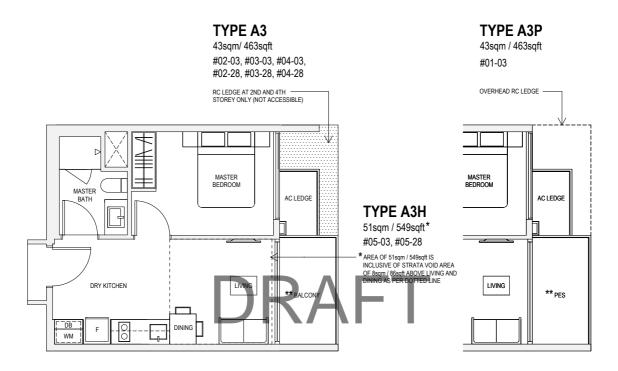

$^{\star\star}$  The PES/balcony shall not be enclosed. Only approved PES/balcony screens are to be used.







\*\*The PES/balcony shall not be enclosed. Only approved PES/balcony screens are to be used.





 $^{\star\star}\text{The PES/balcony}$  shall not be enclosed. Only approved PES/balcony screens are to be used.







\*\*The PES/balcony shall not be enclosed. Only approved PES/balcony screens are to be used.







\*\*The PES/balcony shall not be enclosed. Only approved PES/balcony screens are to be used.





 ${}^{\star\star}\text{The PES/balcony shall not be enclosed. Only approved PES/balcony screens are to be used.}$ 

### **TYPE A7**

56sqm / 603sqft #02-14, #03-14, #04-14, #02-22, #03-22, #04-22

### **TYPE A7H**

66sqm / 710sqft\* #05-14, #05-22

\* AREA OF 66sqm / 710sqft IS INCLUSIVE OF STRATA VOID AREA OF 10sqm / 108sqft ABOVE LIVING AND DINING AS PER DOTTED LINE



### **TYPE A7P**

56sqm / 603sqft #01-14, #01-22





\*\*The PES/balcony shall not be enclosed. Only ap