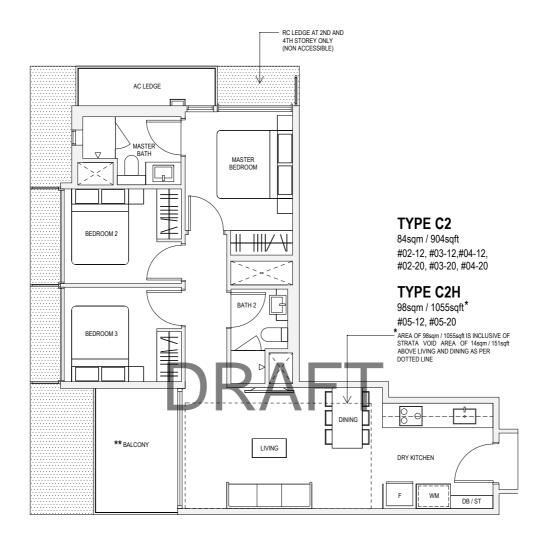

### TYPE B2

64sqm / 689sqft #02-13, #03-13, #04-13, #02-21, #03-21, #04-21

 $^{\star\star}\text{The PES/balcony}$  shall not be enclosed. Only approved PES/balcony screens are to be used.

### TYPE B3

65sqm / 700sqft #02-15, #03-15, #04-15, #02-23, #03-23, #04-23

### **TYPE B3H**

76sqm / 818sqft \* #05-15, #05-23

\* AREA OF 76sqm / 818sqft IS INCLUSIVE OF STRATA VOID AREA OF 11sqm / 118sqft ABOVE LIVING AND DINING AS PER DOTTED LINE

 $^{\star\star}\text{The PES/balcony}$  shall not be enclosed. Only approved PES/balcony screens are to be used.