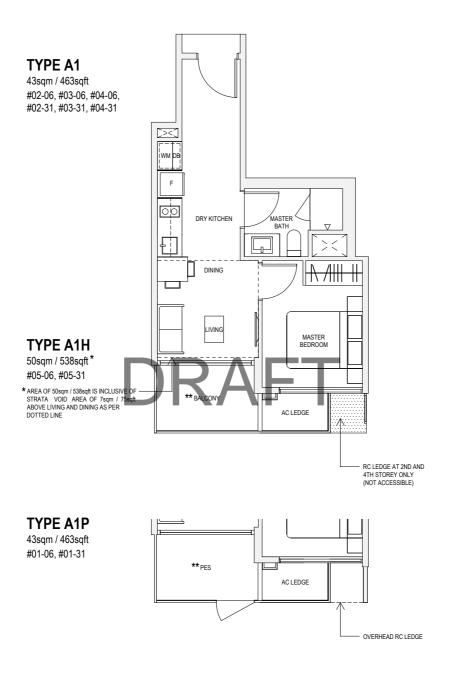

 $^{\star\star}$  The PES/balcony shall not be enclosed. Only approved PES/balcony screens are to be used.

\*\*The PES/balcony shall not be enclosed. Only approved PES/balcony screens are to be used.

 $^{\star\star}\text{The PES/balcony}$  shall not be enclosed. Only approved PES/balcony screens are to be used.