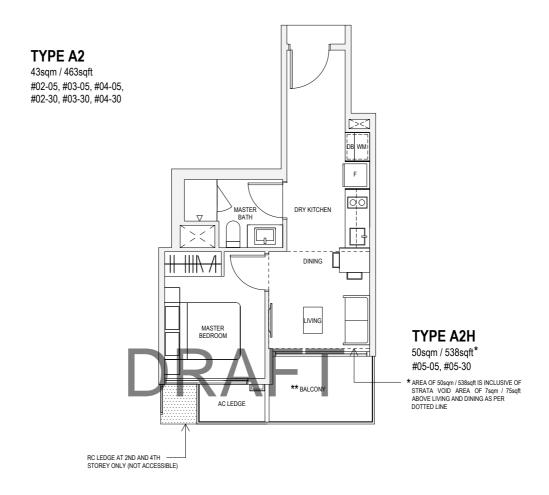

\*\*The PES/balcony shall not be enclosed. Only approved PES/balcony screens are to be used.

\*\*The PES/balcony shall not be enclosed. Only approved PES/balcony screens are to be used.

 ${}^{\star\star}\text{The PES/balcony shall not be enclosed. Only approved PES/balcony screens are to be used.}$ 