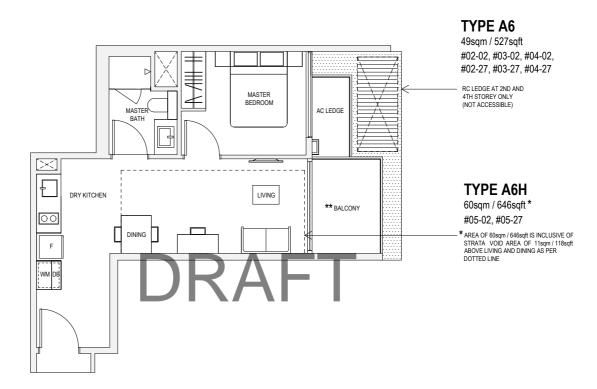

$^{\star\star}$  The PES/balcony shall not be enclosed. Only approved PES/balcony screens are to be used.







\*\*The PES/balcony shall not be enclosed. Only approved PES/balcony screens are to be used.





 $^{\star\star}\text{The PES/balcony}$  shall not be enclosed. Only approved PES/balcony screens are to be used.







\*\*The PES/balcony shall not be enclosed. Only approved PES/balcony screens are to be used.







\*\*The PES/balcony shall not be enclosed. Only approved PES/balcony screens are to be used.





 ${}^{\star\star}\text{The PES/balcony shall not be enclosed. Only approved PES/balcony screens are to be used.}$ 

### **TYPE A7**

56sqm / 603sqft #02-14, #03-14, #04-14, #02-22, #03-22, #04-22

### **TYPE A7H**

66sqm / 710sqft\* #05-14, #05-22

\* AREA OF 66sqm / 710sqft IS INCLUSIVE OF STRATA VOID AREA OF 10sqm / 108sqft ABOVE LIVING AND DINING AS PER DOTTED LINE



### **TYPE A7P**

56sqm / 603sqft #01-14, #01-22





\*\*The PES/balcony shall not be enclosed. Only approved PES/balcony screens are to be used.

### TYPE B1

**TYPE B1P** 60sqm / 646sqft #01-07, #01-32

PRINT PANJANG ROAD

60sqm / 646sqft #02-07, #03-07, #04-07, #02-32, #03-32, #04-32



<sup>\*\*</sup>The PES/balcony shall not be enclosed. Only approved PES/balcony screens are to be used.

### **TYPE B2P**

64sqm /