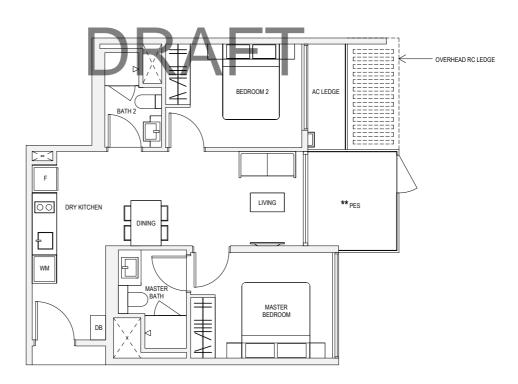

 $^{\star\star}$  The PES/balcony shall not be enclosed. Only approved PES/balcony screens are to be used.

\*\*The PES/balcony shall not be enclosed. Only approved PES/balcony screens are to be used.

 $^{\star\star}\text{The PES/balcony}$  shall not be enclosed. Only approved PES/balcony screens are to be used.

\*\*The PES/balcony shall not be enclosed. Only approved PES/balcony screens are to be used.

\*\*The PES/balcony shall not be enclosed. Only approved PES/balcony screens are to be used.

 ${}^{\star\star}\text{The PES/balcony shall not be enclosed. Only approved PES/balcony screens are to be used.}$ 