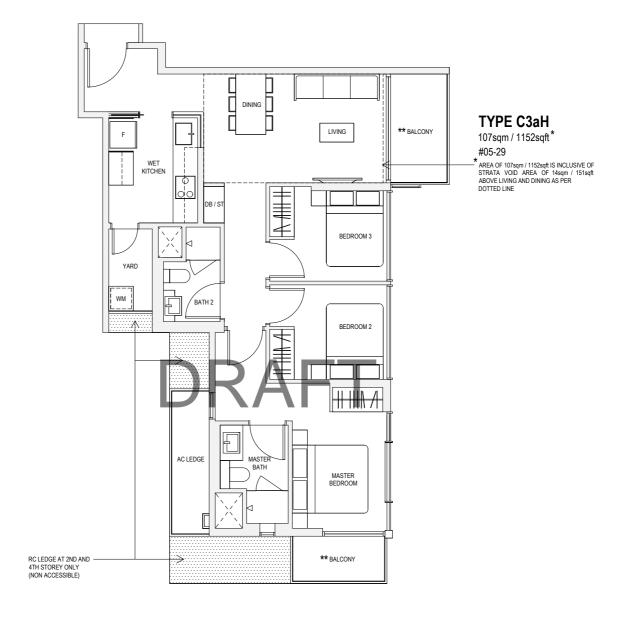

### TYPE C3a

92sqm / 990sqft #02-29, #03-29, #04-29

\*\*The PES/balcony shall not be enclosed. Only approved PES/balcony screens are to be used.