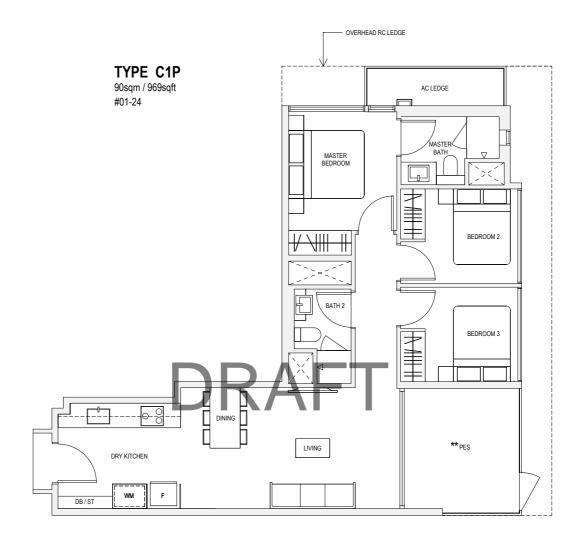

ft #02-13, #03-13, #04-13, #02-21, #03-21, #04-21





 $^{\star\star}\text{The PES/balcony}$  shall not be enclosed. Only approved PES/balcony screens are to be used.

### **TYPE B3P**

65sqm / 700sqft #01-15, #01-23

### TYPE B3

65sqm / 700sqft #02-15, #03-15, #04-15, #02-23, #03-23, #04-23

## \*\*\* PES AC LEDGE AC LEDGE

### **TYPE B3H**

76sqm / 818sqft \* #05-15, #05-23

\* AREA OF 76sqm / 818sqft IS INCLUSIVE OF STRATA VOID AREA OF 11sqm / 118sqft ABOVE LIVING AND DINING AS PER DOTTED LINE





 $^{\star\star}\text{The PES/balcony}$  shall not be enclosed. Only approved PES/balcony screens are to be used.

**TYPE B4P** 

61sqm / 657sqft #01-02



### TYPE B5P

69sqm / 743sqft #01-27





\*\*The PES/balcony shall not be enclosed. Only approved PES/balcony screens are to be used.





 $^{\star\star}\text{The PES/balcony}$  shall not be enclosed. Only approved PES/balcony screens are to be used.





 $^{\star\star}\text{The PES/balcony}$  shall not be enclosed. Only approved PES/balcony screens are to be used.





 ${}^{\star\star}\text{The PES/balcony shall not be enclosed. Only approved PES/balcony screens are to be used.}$ 





 $^{\star\star}\text{The PES/balcony}$  shall not be enclosed. Only approved PES/balcony screens are to be used.

**TYPE C3P** 93sqm / 1001sqft #01-04





\*\*The PES/balcony shall not be enclosed. Only approved PES/balcony screens are to be used.

**TYPE C3** 93sqm / 1001sqft

#02-04, #03-04, #04-04





 $^{\star\star}$  The PES/balcony shall not be enclosed. Only approved PES/balcony screens are to be used.

TYPE C3aP 92sqm / 990sqf