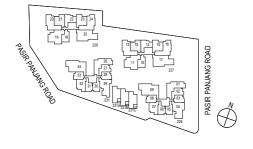

### **TYPE A7**

56sqm / 603sqft #02-14, #03-14, #04-14, #02-22, #03-22, #04-22

### **TYPE A7H**

66sqm / 710sqft\* #05-14, #05-22

\* AREA OF 66sqm / 710sqft IS INCLUSIVE OF STRATA VOID AREA OF 10sqm / 108sqft ABOVE LIVING AND DINING AS PER DOTTED LINE

### **TYPE A7P**

56sqm / 603sqft #01-14, #01-22

\*\*The PES/balcony shall not be enclosed. Only approved PES/balcony screens are to be used.