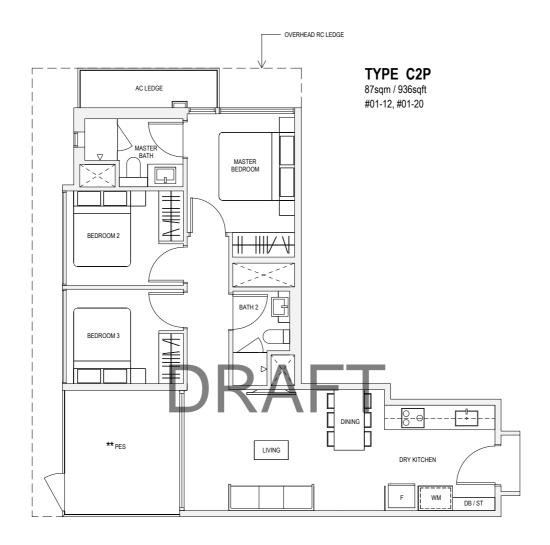

 $^{\star\star}\text{The PES/balcony}$  shall not be enclosed. Only approved PES/balcony screens are to be used.

**TYPE C3P** 93sqm / 1001sqft #01-04

\*\*The PES/balcony shall not be enclosed. Only approved PES/balcony screens are to be used.