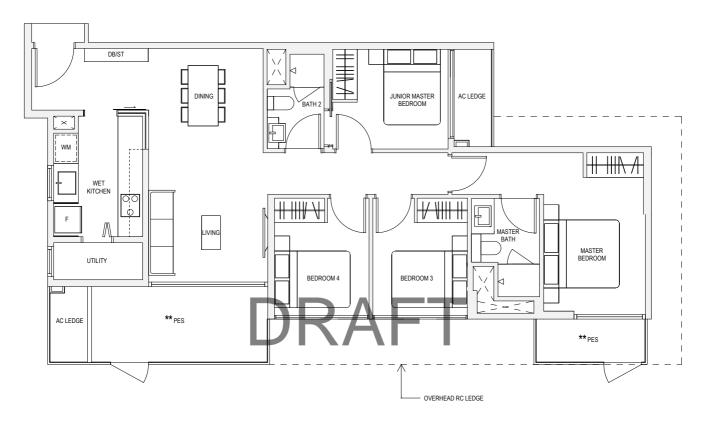

pproved PES/balcony screens are to be used.

**TYPE C5P** 

101sqm / 1087sqft #01-11





 $^{\star\star}\text{The PES/balcony}$  shall not be enclosed. Only approved PES/balcony screens are to be used.

TYPE C5

101sqm / 1087sqft #02-11, #03-11, #04-11



**TYPE C5H** 120sqm / 1292sqft\* #05-11



 $^{\star\star}\text{The PES/balcony}$  shall not be enclosed. Only approved PES/balcony screens are to be used.

**TYPE C5aP** 

101sqm / 1087sqft #01-19





\*\*The PES/balcony shall not be enclosed. Only approved PES/balcony screens are to be used.

**TYPE C5a** 

101sqm / 1087sqft #02-19, #03-19, #04-19



**TYPE C5aH** 120sqm / 1292sqft \* #05-19



\*\*The PES/balcony shall not be enclosed. Only approved PES/balcony screens are to be used.

### TYPE D1P

116sqm / 1249sqft #01-17, #01-25





 $^{\star\star}\text{The PES/balcony}$  shall not be enclosed. Only approved PES/balcony screens are to be used.

### TYPE D1

116sqm / 1249sqft #02-17, #03-17, #04-17, #02-25, #03-25, #04-25

### TYPE D1H

134sqm / 1442sqft\* #05-17, #05-25





\*\*The PES/balcony shall not be enclosed. Only approved PES/balcony screens are to be used.

# TYPE D2P 119sqm / 1280sqnt #01-09, #01-34 BEDROOM 4 BEDROOM 4 BEDROOM 4 BEDROOM 4 ANASTER BEDROOM BEDROOM 4 ANASTER BEDROOM BEDROOM 4 WWW WWW WET NITCHEN MACHINE BEDROOM BED



 $^{\star\star}\text{The PES/balcony}$  shall not be enclosed. Only approved PES/balcony screens are to be used.

### TYPE D2

120sqm / 1292sqft #02-09, #03-09, #04-09,

### TYPE D2H

138sqm / 1485sqft\* #05-09





 $^{\star\star}\text{The PES/balcony}$  shall not be enclose