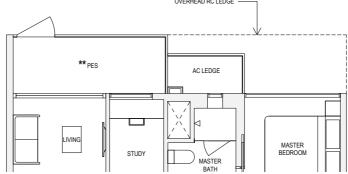

### TYPE B1

**TYPE B1P** 60sqm / 646sqft #01-07, #01-32

PRINT PANJANG ROAD

60sqm / 646sqft #02-07, #03-07, #04-07, #02-32, #03-32, #04-32

<sup>\*\*</sup>The PES/balcony shall not be enclosed. Only approved PES/balcony screens are to be used.