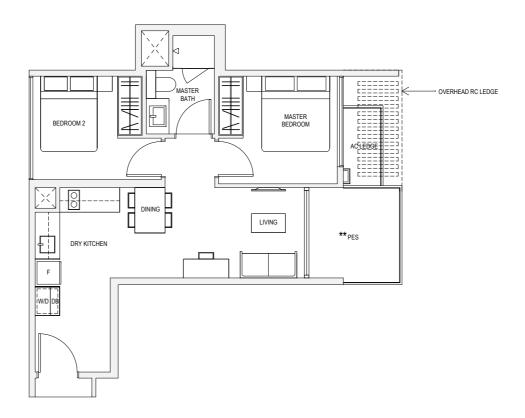

# TYPE D2P 119sqm / 1280sqnt #01-09, #01-34 BEDROOM 4 BEDROOM 4 BEDROOM 4 BEDROOM 4 ANASTER BEDROOM BEDROOM 4 ANASTER BEDROOM BEDROOM 4 WWW WWW WET NITCHEN MACHINE BEDROOM BED

 $^{\star\star}\text{The PES/balcony}$  shall not be enclosed. Only approved PES/balcony screens are to be used.