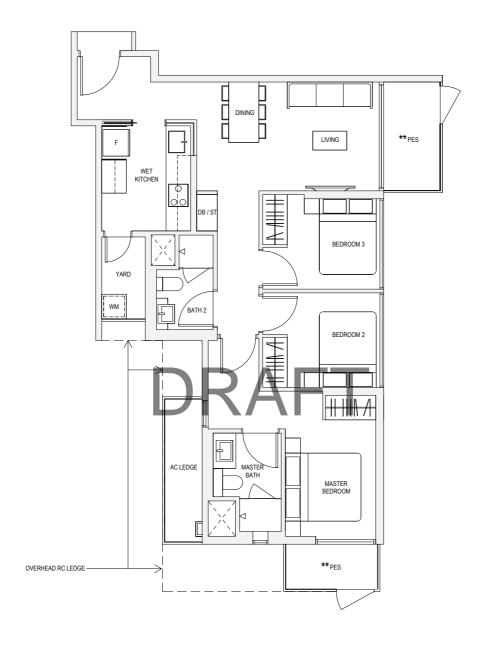

**TYPE C3** 93sqm / 1001sqft

#02-04, #03-04, #04-04

 $^{\star\star}$  The PES/balcony shall not be enclosed. Only approved PES/balcony screens are to be used.

TYPE C3aP 92sqm / 990sqft

#01-29

 $^{\star\star}\text{The PES/balcony}$  shall not be enclosed. Only approved PES/balcony screens are to be used.