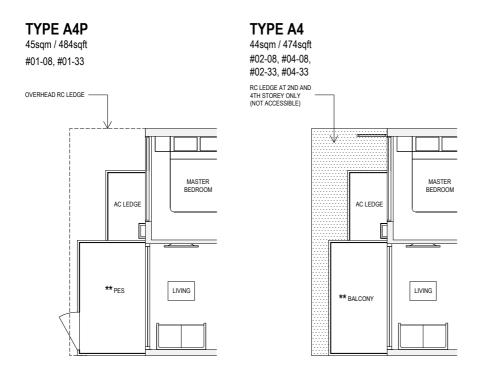

$^{\star\star}$  The PES/balcony shall not be enclosed. Only approved PES/balcony screens are to be used.







\*\*The PES/balcony shall not be enclosed. Only approved PES/balcony screens are to be used.





 $^{\star\star}\text{The PES/balcony}$  shall not be enclosed. Only approved PES/balcony screens are to be used.







\*\*The PES/balcony shall not be enclosed. Only approved PES/balcony screens are to be used.







\*\*The PES/balcony shall not be enclosed. Only approved PES/balcony screens are to be used.





 ${}^{\star\star}\text{The PES/balcony shall not be enclosed. Only approved PES/balcony screens are to be used.}$ 

### **TYPE A7**

56sqm / 603sqft #02-14, #03-14, #04-14, #02-22, #03-22, #04-22

### **TYPE A7H**

66sqm / 710sqft\* #05-14, #05-22

\* AREA OF 66sqm / 710sqft IS INCLUSIVE OF STRATA VOID AREA OF 10sqm / 108sqft ABOVE LIVING AND DINING AS PER DOTTED LINE



### **TYPE A7P**

56sqm / 603sqft #01-14, #01-22





\*\*The PES/balcony shall not be enclosed. Only approved PES/balcony screens are to be used.

### TYPE B1

**TYPE B1P** 60sqm / 646sqft #01-07, #01-32

PRINT PANJANG RO