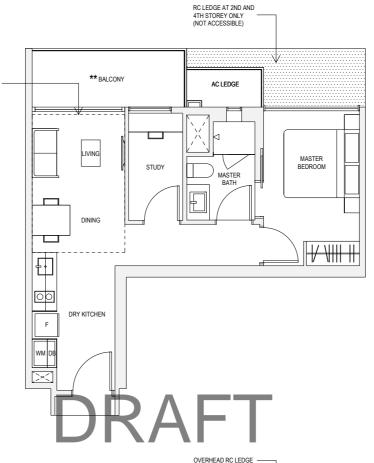

sed.







\*\*The PES/balcony shall not be enclosed. Only approved PES/balcony screens are to be used.





 $^{\star\star}\text{The PES/balcony}$  shall not be enclosed. Only approved PES/balcony screens are to be used.







\*\*The PES/balcony shall not be enclosed. Only approved PES/balcony screens are to be used.







\*\*The PES/balcony shall not be enclosed. Only approved PES/balcony screens are to be used.





 ${}^{\star\star}\text{The PES/balcony shall not be enclosed. Only approved PES/balcony screens are to be used.}$ 

### **TYPE A7**

56sqm / 603sqft #02-14, #03-14, #04-14, #02-22, #03-22, #04-22

### **TYPE A7H**

66sqm / 710sqft\* #05-14, #05-22

\* AREA OF 66sqm / 710sqft IS INCLUSIVE OF STRATA VOID AREA OF 10sqm / 108sqft ABOVE LIVING AND DINING AS PER DOTTED LINE



### **TYPE A7P**

56sqm / 603sqft #01-14, #01-22





\*\*The PES/balcony shall not be enclosed. Only approved PES/balcony screens are to be used.

### TYPE B1

**TYPE B1P** 60sqm / 646sqft #01-07, #01-32

PRINT PANJANG ROAD

60sqm / 646sqft #02-07, #03-07, #04-07, #02-32, #03-32, #04-32



<sup>\*\*</sup>The PES/balcony shall not be enclosed. Only approved PES/balcony screens are to be used.

### **TYPE B2P**

64sqm / 689sqft #01-13, #01-21



### TYPE B2

64sqm / 689sqft #02-13, #03-13, #04-13, #02-21, #03-21, #04-21





 $^{\star\star}\text{The PES/balcony}$  shall not be enclosed. Only approved PES/balcony screens are to be used.

### **TYPE B3P**

65sqm / 700sqft #01-15, #01-23

### TYPE B3

65sqm / 700sqft #02-15, #03-15, #04-15, #02-23, #03-23, #04-23

## \*\*\* PES AC LEDGE AC L