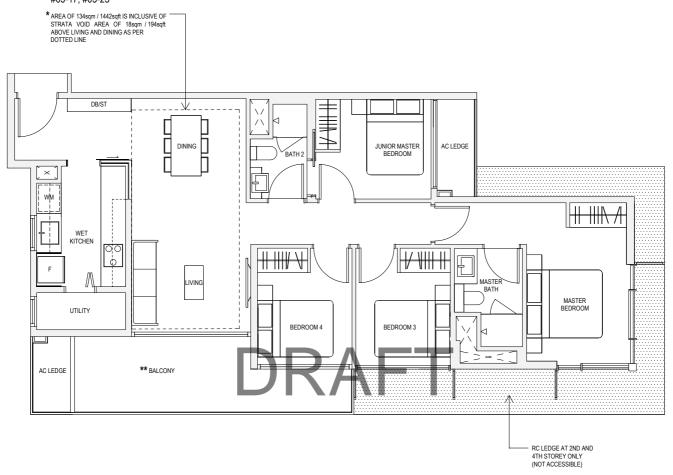

### TYPE D1H

134sqm / 1442sqft\* #05-17, #05-25

\*\*The PES/balcony shall not be enclosed. Only approved PES/balcony screens are to be used.