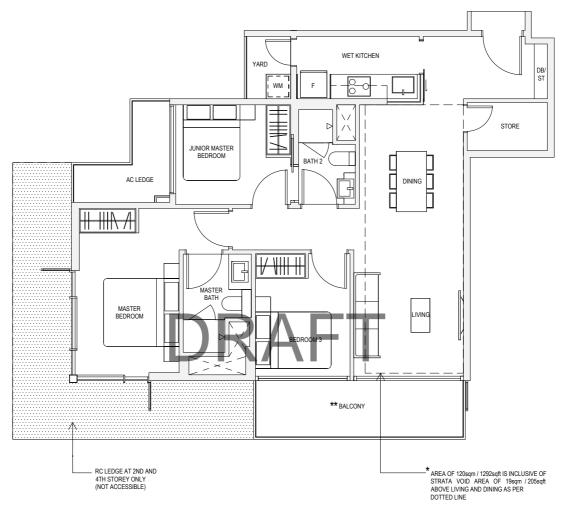

TYPE C5

101sqm / 1087sqft #02-11, #03-11, #04-11

**TYPE C5H** 120sqm / 1292sqft\* #05-11

 $^{\star\star}\text{The PES/balcony}$  shall not be enclosed. Only approved PES/balcony screens are to be used.

**TYPE C5aP** 