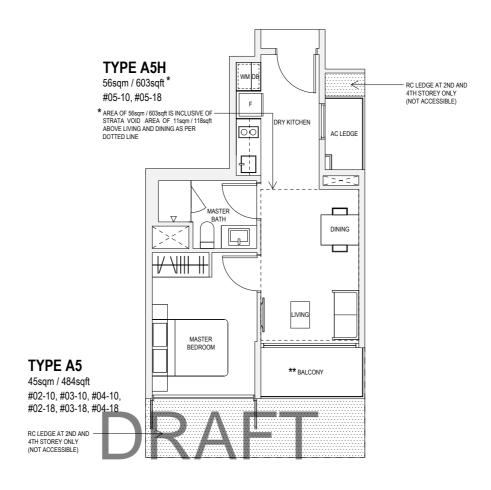

$^{\star\star}$  The PES/balcony shall not be enclosed. Only approved PES/balcony screens are to be used.







\*\*The PES/balcony shall not be enclosed. Only approved PES/balcony screens are to be used.





 $^{\star\star}\text{The PES/balcony}$  shall not be enclosed. Only approved PES/balcony screens are to be used.







\*\*The PES/balcony shall not be enclosed. Only approved PES/balcony screens are to be used.







\*\*The PES/balcony shall not be enclosed. Only approved PES/balcony screens are to be used.





 ${}^{\star\star}\text{The PES/balcony shall not be enclosed. Only approved PES/balcony screens are to be used.}$ 

### **TYPE A7**

56sqm / 603sqft #02-14, #03-14, #04-14, #02-22, #03-22, #04-22

### **TYPE A7H**

66sqm / 710sqft\* #05-14, #05-22

\* AREA OF 66sqm / 710sqft IS INCLUSIVE OF STRATA VOID AREA OF 10sqm / 108sqft ABOVE LIVING AND DINING AS PER DOTTED LINE



### **TYPE A7P**

56sqm / 603sqft #01-14, #01-22





\*\*The PES/balcony shall not be enclosed. Only approved PES/balcony screens are to be used.

### TYPE B1

**TYPE B1P** 60sqm / 646sqft #01-07, #01-32

PRINT PANJANG ROAD

60sqm / 646sqft #02-07, #03-07, #04-07, #02-32, #03-32, #04-32



<sup>\*\*</sup>The PES/balcony