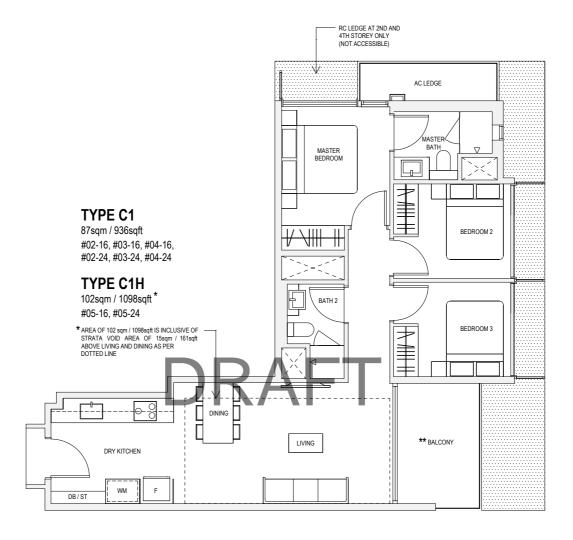

Only approved PES/balcony screens are to be used.

### **TYPE B3P**

65sqm / 700sqft #01-15, #01-23

### TYPE B3

65sqm / 700sqft #02-15, #03-15, #04-15, #02-23, #03-23, #04-23

## \*\*\* PES AC LEDGE AC LEDGE

### **TYPE B3H**

76sqm / 818sqft \* #05-15, #05-23

\* AREA OF 76sqm / 818sqft IS INCLUSIVE OF STRATA VOID AREA OF 11sqm / 118sqft ABOVE LIVING AND DINING AS PER DOTTED LINE





 $^{\star\star}\text{The PES/balcony}$  shall not be enclosed. Only approved PES/balcony screens are to be used.

**TYPE B4P** 

61sqm / 657sqft #01-02



### TYPE B5P

69sqm / 743sqft #01-27





\*\*The PES/balcony shall not be enclosed. Only approved PES/balcony screens are to be used.





 $^{\star\star}\text{The PES/balcony}$  shall not be enclosed. Only approved PES/balcony screens are to be used.





 $^{\star\star}\text{The PES/balcony}$  shall not be enclosed. Only approved PES/balcony screens are to be used.





 ${}^{\star\star}\text{The PES/balcony shall not be enclosed. Only approved PES/balcony screens are to be used.}$ 





 $^{\star\star}\text{The PES/balcony}$  shall not be enclosed. Only approved PES/balcony screens are to be used.

**TYPE C3P** 93sqm / 1001sqft #01-04





\*\*The PES/balcony shall not be enclosed. Only approved PES/balcony screens are to be used.

**TYPE C3** 93sqm / 1001sqft

#02-04, #03-04, #04-04





 $^{\star\star}$  The PES/balcony shall not be enclosed. Only approved PES/balcony screens are to be used.

TYPE C3aP 92sqm / 990sqft

#01-29





 $^{\star\star}\text{The PES/balcony}$  shall not be enclosed. Only approved PES/balcony screens are to