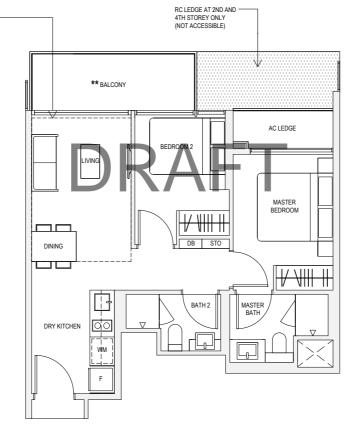

/ 646sqft #01-07, #01-32

PRINT PANJANG ROAD

60sqm / 646sqft #02-07, #03-07, #04-07, #02-32, #03-32, #04-32



<sup>\*\*</sup>The PES/balcony shall not be enclosed. Only approved PES/balcony screens are to be used.

### **TYPE B2P**

64sqm / 689sqft #01-13, #01-21



### TYPE B2

64sqm / 689sqft #02-13, #03-13, #04-13, #02-21, #03-21, #04-21





 $^{\star\star}\text{The PES/balcony}$  shall not be enclosed. Only approved PES/balcony screens are to be used.

### **TYPE B3P**

65sqm / 700sqft #01-15, #01-23

### TYPE B3

65sqm / 700sqft #02-15, #03-15, #04-15, #02-23, #03-23, #04-23

## \*\*\* PES AC LEDGE AC LEDGE

### **TYPE B3H**

76sqm / 818sqft \* #05-15, #05-23

\* AREA OF 76sqm / 818sqft IS INCLUSIVE OF STRATA VOID AREA OF 11sqm / 118sqft ABOVE LIVING AND DINING AS PER DOTTED LINE





 $^{\star\star}\text{The PES/balcony}$  shall not be enclosed. Only approved PES/balcony screens are to be used.

**TYPE B4P** 

61sqm / 657sqft #01-02



### TYPE B5P

69sqm / 743sqft #01-27





\*\*The PES/balcony shall not be enclosed. Only approved PES/balcony screens are to be used.





 $^{\star\star}\text{The PES/balcony}$  shall not be enclosed. Only approved PES/balcony screens are to be used.





 $^{\star\star}\text{The PES/balcony}$  shall not be enclosed. Only approved PES/balcony screens are to be used.





 ${}^{\star\star}\text{The PES/balcony shall not be enclosed. Only approved PES/balcony screens are to be used.}$ 





 $^{\star\star}\text{The PES/balcony}$  shall not be enclosed. Only approved PES/balcony screens are to be used.

**TYPE C3P** 93sqm / 1001sqft #