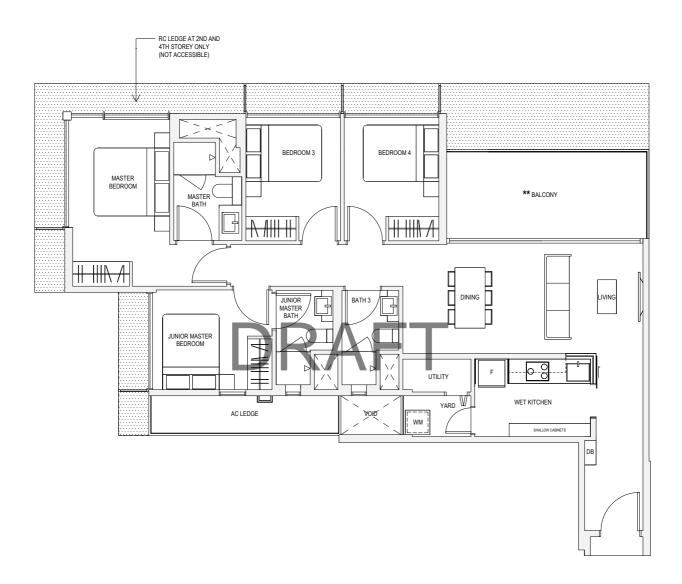

### TYPE D2H

138sqm / 1485sqft\* #05-09

 $^{\star\star}\text{The PES/balcony}$  shall not be enclosed. Only approved PES/balcony screens are to be used.