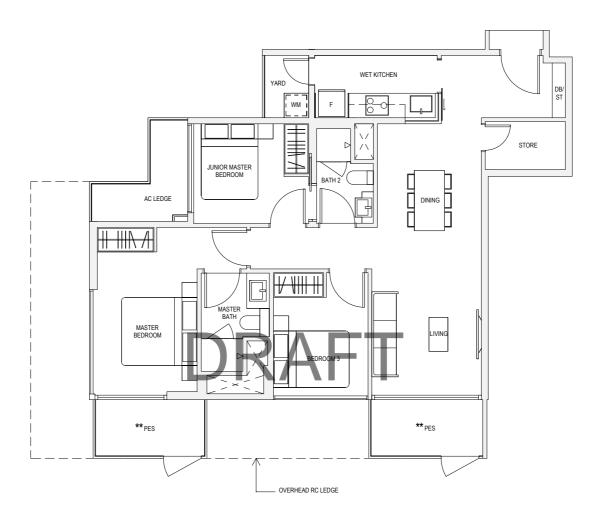

101sqm / 1087sqft #01-19

\*\*The PES/balcony shall not be enclosed. Only approved PES/balcony screens are to be used.

**TYPE C5a** 

101sqm / 1087sqft #02-19, #03-19, #04-19

**TYPE C5aH** 120sqm / 1292sqft \* #05-19