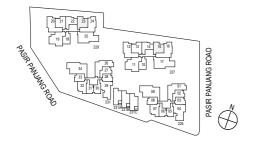

### TYPE B1

**TYPE B1P** 60sqm / 646sqft #01-07, #01-32

PRINT PANJANG ROAD

60sqm / 646sqft #02-07, #03-07, #04-07, #02-32, #03-32, #04-32

<sup>\*\*</sup>The PES/balcony shall not be enclosed. Only approved PES/balcony screens are to be used.

### **TYPE B2P**

64sqm / 689sqft #01-13, #01-21

### TYPE B2

64sqm / 689sqft #02-13, #03-13, #04-13, #02-21, #03-21, #04-21

 $^{\star\star}\text{The PES/balcony}$  shall not be enclosed. Only approved PES/balcony screens are to be used.