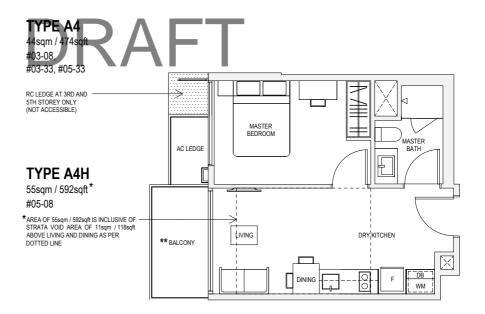

$^{\star\star}$  The PES/balcony shall not be enclosed. Only approved PES/balcony screens are to be used.







\*\*The PES/balcony shall not be enclosed. Only approved PES/balcony screens are to be used.





 $^{\star\star}\text{The PES/balcony}$  shall not be enclosed. Only approved PES/balcony screens are to be used.







\*\*The PES/balcony shall not be enclosed. Only approved PES/balcony screens are to be used.







\*\*The PES/balcony shall not be enclosed. Only approved PES/balcony screens are to be used.





 ${}^{\star\star}\text{The PES/balcony shall not be enclosed. Only approved PES/balcony screens are to be used.}$ 

### **TYPE A7**

56sqm / 603sqft #02-14, #03-14, #04-14, #02-22, #03-22, #04-22

### **TYPE A7H**

66sqm / 710sqft\* #05-14, #05-22

\* AREA OF 66sqm / 710sqft IS INCLUSIVE OF STRATA VOID AREA OF 10sqm / 108sqft ABOVE LIVING AND DINING AS PER DOTTED LINE



### **TYPE A7P**

56sqm / 603sqft #01-14, #01-22





\*\*The PES/balcony shall not be enclosed. Only approved PES/balcony screens are to be used.

### TYPE B1

**TYPE B1P** 60sqm / 646sqft #01-07, #01-32

PRINT PANJANG ROAD