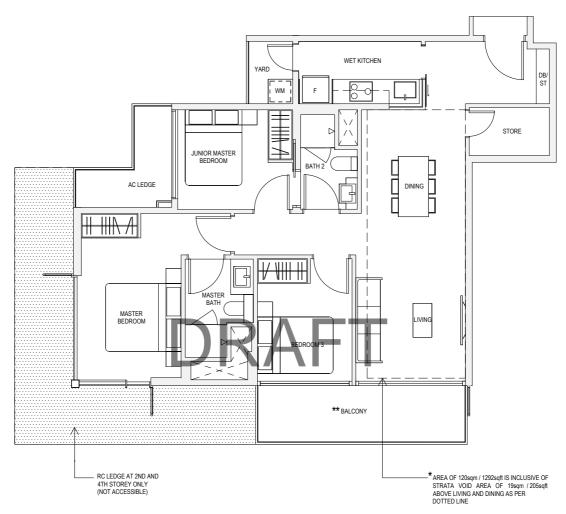

TYPE C5

101sqm / 1087sqft #02-11, #03-11, #04-11

**TYPE C5H** 120sqm / 1292sqft\* #05-11

 $^{\star\star}\text{The PES/balcony}$  shall not be enclosed. Only approved PES/balcony screens are to be used.

**TYPE C5aP** 