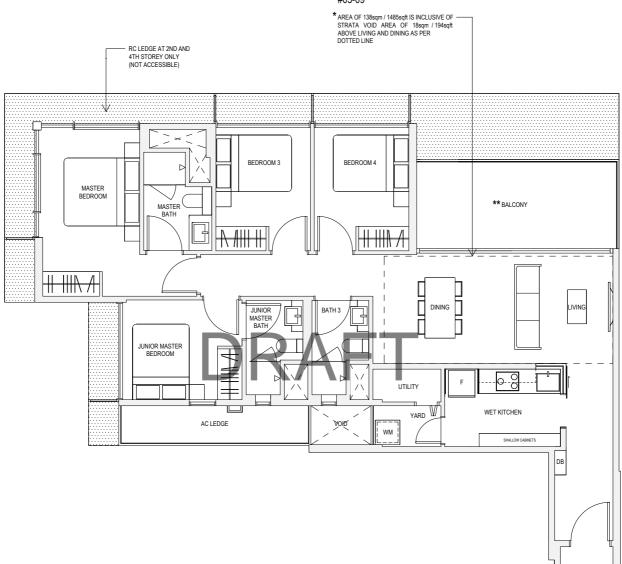

### TYPE D2H

138sqm / 1485sqft\* #05-09

 $^{\star\star}\text{The PES/balcony}$  shall not be enclosed. Only approved PES/balcony screens are to be used.