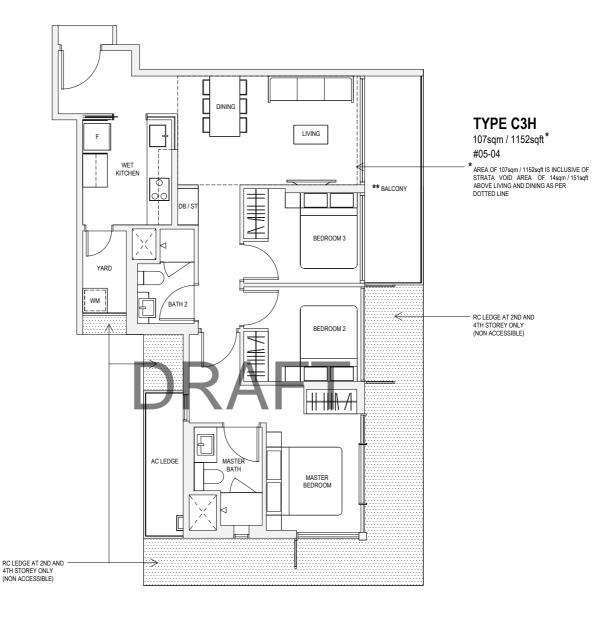

 $^{\star\star}\text{The PES/balcony}$  shall not be enclosed. Only approved PES/balcony screens are to be used.

**TYPE C3P** 93sqm / 1001sqft #01-04

\*\*The PES/balcony shall not be enclosed. Only approved PES/balcony screens are to be used.

**TYPE C3** 93sqm / 1001sqft

#02-04, #03-04, #04-04

 $^{\star\star}$  The PES/balcony shall not be enclosed. Only approved PES/balcony screens are to be used.

TYPE C3aP 92sqm / 990sqft

#01-29

 $^{\star\star}\text{The PES/balcony}$  shall not be enclosed. Only approved PES/balcony screens are to be used.