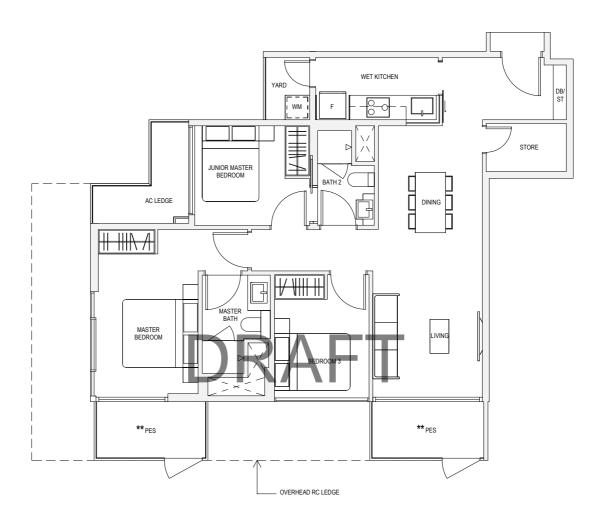

## #01-26 - OVERHEAD RC LEDGE BEDROOM 3 BEDROOM 2 MASTER BEDROOM \*\* PES MASTER BATH AC LEDGE 17 / 1111 11 RC LEDGE AT 2ND AND 4TH STOREY ONLY (NOT ACCESSIBLE) ]><[[ BEDROOM 3 BEDROOM 2 MASTER BEDROOM \*\* BALCONY AC LEDGE HHHA<del>|| || || ||</del> TYPE C4 BATH 2 96sqm / 1033sqft #02-01, #03-01, #04-01, #02-26, #03-26, #04-26 DINING 8-a \* AREA OF 111sqm / 1195sqft IS INCLUSIVE OF — STRATA VOID AREA OF 15sqm / 161sqft ABOVE LIVING AND DINING AS PER DOTTED LINE WET KITCHEN **TYPE C4H** 111sqm / 1195sqft\* DB #05-01, #05-26 WM PRINT PANJANG ROAD PASIR PANJANG ROAD