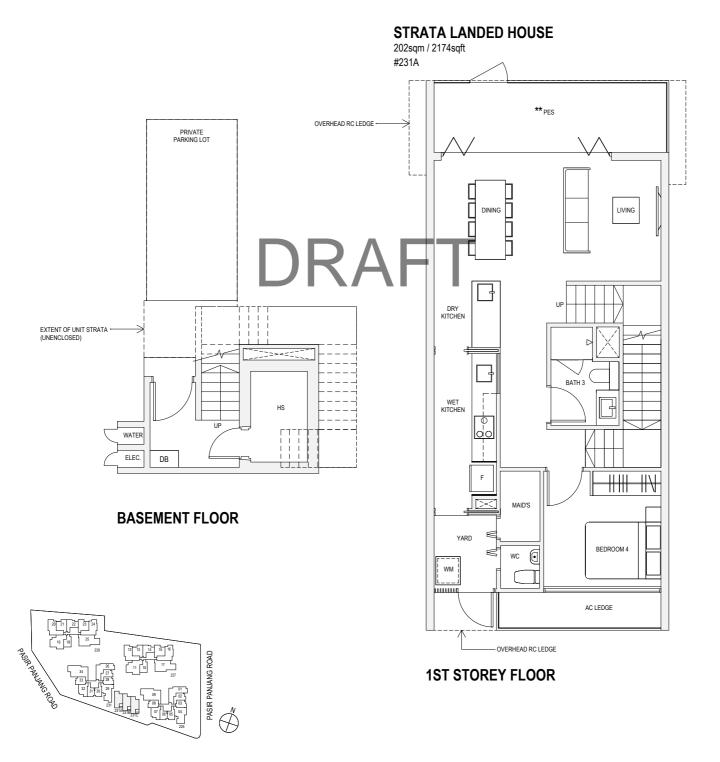

## STRATA LANDED HOUSE 202sqm / 2174sqft #231B, #231C \*\*\*PES \*\*\*PES

LIVING

 $<sup>^{\</sup>star\star}\text{The PES/balcony}$  shall not be enclosed. Only approved PES/balcony screens are to be used.