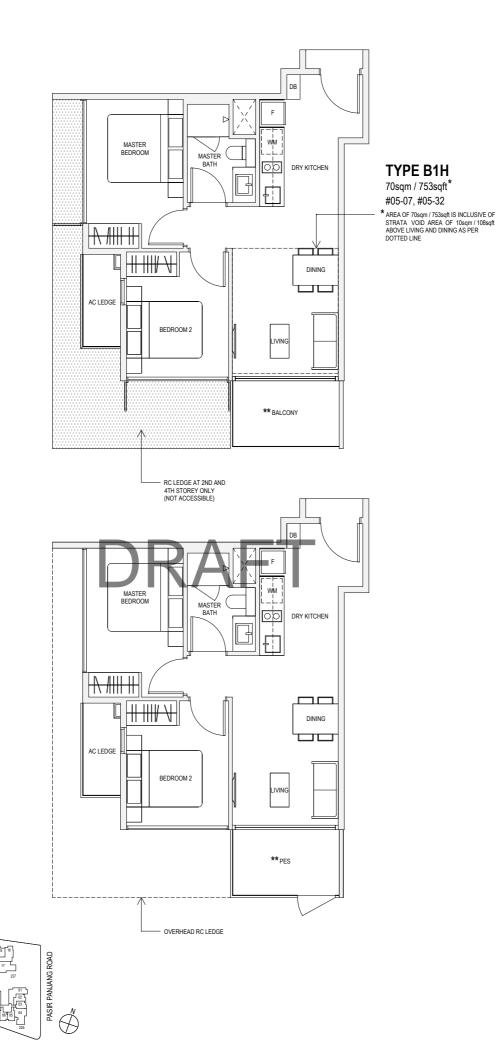

### TYPE B1

**TYPE B1P** 60sqm / 646sqft #01-07, #01-32

PRINT PANJANG ROAD

60sqm / 646sqft #02-07, #03-07, #04-07, #02-32, #03-32, #04-32

<sup>\*\*</sup>The PES/balcony shall not be enclosed. Only approved PES/balcony screens are to be used.