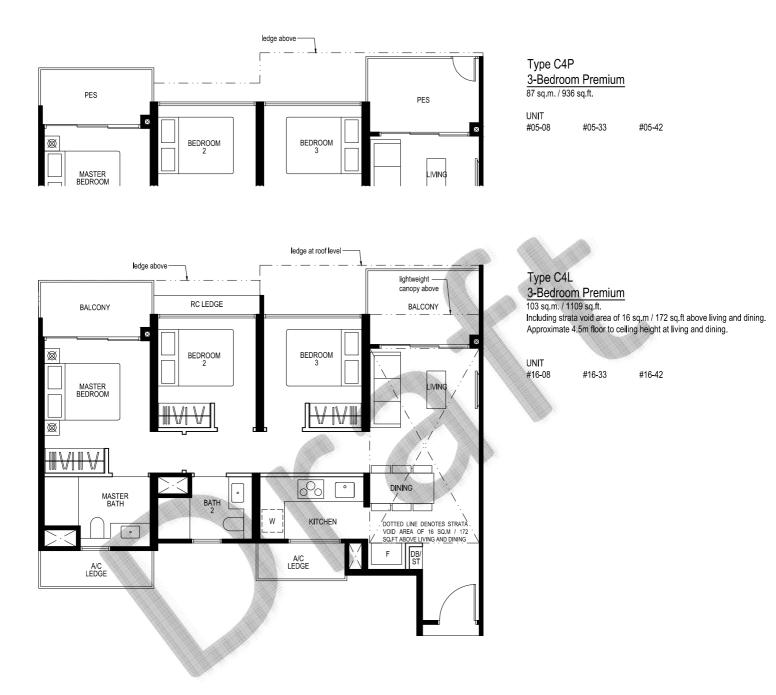

\*Note: Units with ledge above A/C ledge and PES

Type A2L 1-Bedroom + Study

57 sq.m. / 614 sq.ft. Including strata void area of 10.8 sq.m / 116 sq.ft above living and dining. Approximate 4.5m floor to ceiling height at living and dining.

UNIT #16-01 #16-26 #16-35

MIRRORED #16-09\* #16-17\* #16-25\* #16-34\* #16-43\*

\*Note: Units with ledge at roof level

DOTTED LINE DENOTES STRATA VOID AREA OF 10.8 SQ.M / 116 SQ.FT ABOVE LIVING AND DINING