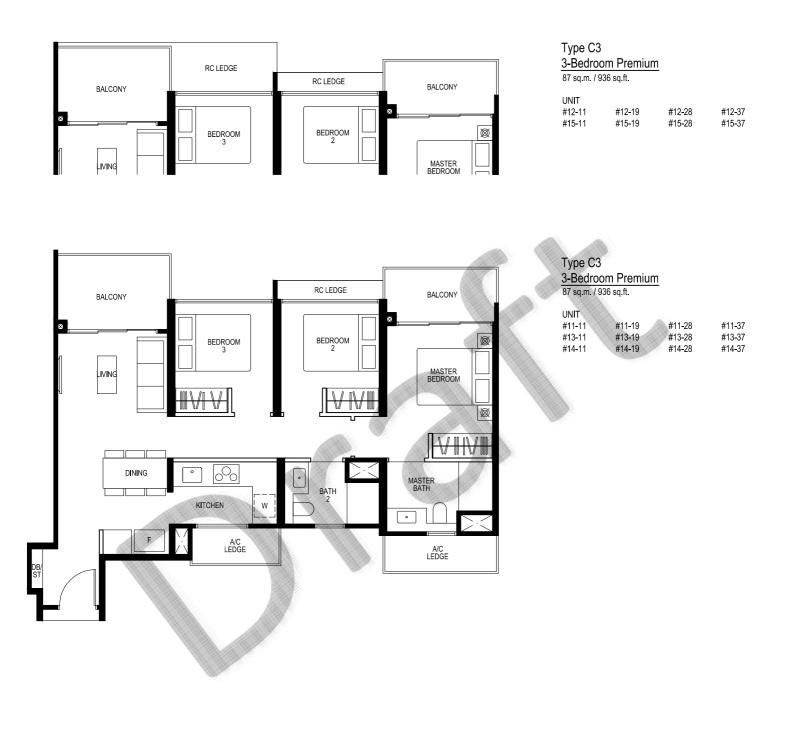

as may be required or approved by the relevant authorities. All areas stated herein include PES (private enclosed space), balcony, A/C ledge and void where applicable. All areas and measurements stated herein are approximate and subject to adjustment on final survey. Please refer to the key plan for orientation. BLOCK BL



Û

3

4

5M

LEGEND:

Wall not to be hacked / altered (including by way of drilling)







2

3

4

5M

LEGEND:

Wall not to be hacked / altered (including by way of drilling)





ſ

2

3

4

5M

4 FSY

KEY PLAN

LEGEND:

Wall not to be hacked / altered (including by way of drilling)



2

3

4

5M

### LEGEND:

Wall not to be hacked / altered (including by way of drilling)





n

3

4

5M

LEGEND:

Wall not to be hacked / altered (including by way of drilling)







n

2

3

4

5M



Wall not to be hacked / altered (including by way of drilling)





3

4

5M

LEGEND:

Wall not to be hacked / altered (including by way of drilling)





n

2

3

4

5M

LEGEND:

Wall not to be hacked / altered (including by way of drilling)





3

4

5M

LEGEND:

Wall not to be hacked / altered (including by way of drilling)





2

3

4

5M

LEGEND:

Wall not to be hacked / altered (including by way of drilling)





n

3

4

5M

### LEGEND:

Wall not to be hacked / altered (including by way of drilling)





2

3

4

5M

LEGEND:

Wall not to be hacked / altered (including by way of drilling)





n

3

4

5M

LEGEND:

Wall not to be hacked / altered (including by way of drilling)





2

3

4

5M

### LEGEND:

Wall not to be hacked / altered (including by way of dr