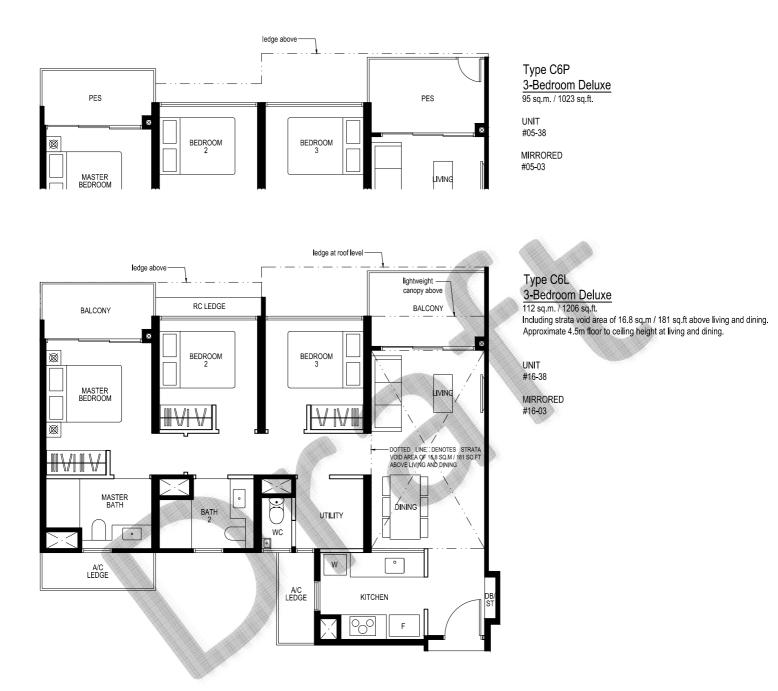

### LEGEND:

Wall not to be hacked / altered (including by way of drilling)





n

3

4

5M

LEGEND:

Wall not to be hacked / altered (including by way of drilling)







n

2

3

4

5M



Wall not to be hacked / altered (including by way of drilling)





3

4

5M

LEGEND:

Wall not to be hacked / altered (including by way of drilling)





n

2

3

4

5M

LEGEND:

Wall not to be hacked / altered (including by way of drilling)





3

4

5M

LEGEND:

Wall not to be hacked / altered (including by way of drilling)





2

3

4

5M

LEGEND:

Wall not to be hacked / altered (including by way of drilling)





n

3

4

5M

### LEGEND:

Wall not to be hacked / altered (including by way of drilling)





2

3

4

5M

LEGEND:

Wall not to be hacked / altered (including by way of drilling)





n

3

4

5M

LEGEND:

Wall not to be hacked / altered (including by way of drilling)





2

3

4

5M

### LEGEND:

Wall not to be hacked / altered (including by way of drilling)





n

3

4

5M

LEGEND:

Wall not to be hacked / altered (including by way of drilling)





n

2

3

4

5M

## LEGEND:

Wall not to be hacked / altered (including by way of drilling)







3

4

5M

# Type D2L

<u>4-Bedroom Deluxe</u> 142 sq.m. / 1528 sq.ft. Including strata void area of 20.1 sq.m / 216 sq.ft above living. Approximate 4.5m floor to ceiling height at living.

UNIT #16-15 #16-23

LEGEND:

Wall not to be hacked / altered (including by way of drilling)