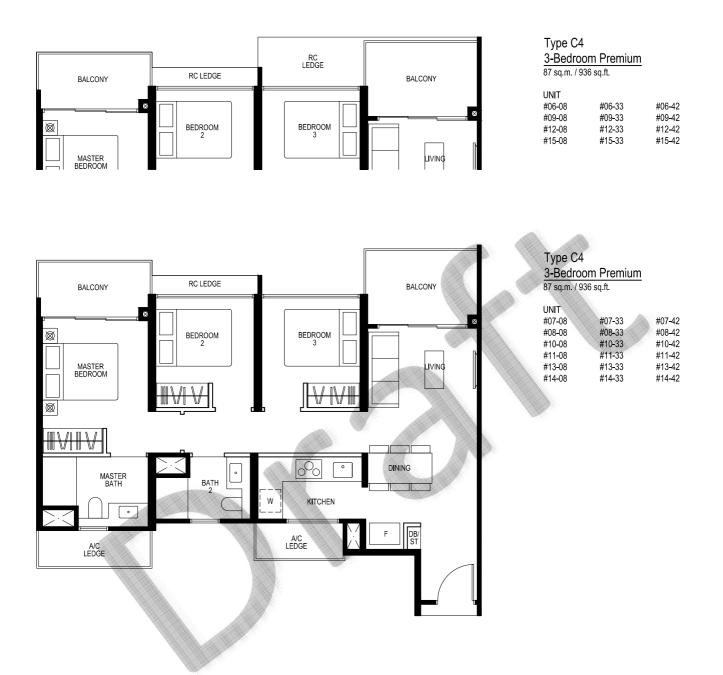

reas and measurements stated herein are approximate and subject to adjustment on final survey. Please refer to the key plan for orientation. BLOCK BL



Û

3

4

5M

LEGEND:

Wall not to be hacked / altered (including by way of drilling)







2

3

4

5M

LEGEND:

Wall not to be hacked / altered (including by way of drilling)





ſ

2

3

4

5M

4 FSY

KEY PLAN

LEGEND:

Wall not to be hacked / altered (including by way of drilling)



2

3

4

5M

### LEGEND:

Wall not to be hacked / altered (including by way of drilling)





n

3

4

5M

LEGEND:

Wall not to be hacked / altered (including by way of drilling)







n

2

3

4

5M



Wall not to be hacked / altered (including by way of drilling)





3

4

5M

LEGEND:

Wall not to be hacked / altered (including by way of drilling)





n

2

3

4

5M

LEGEND:

Wall not to be hacked / altered (including by way of drilling)





3

4

5M

LEGEND:

Wall not to be hacked / altered (including by way of drilling)





2

3

4

5M

LEGEND:

Wall not to be hacked / altered (including by way of drilling)





n

3

4

5M

### LEGEND:

Wall not to be hacked / altered (including by way of drilling)





2

3

4

5M

LEGEND:

Wall not to be hacked / altered (including by way of drilling)





n

3

4

5M

LEGEND:

Wall not to be hacked / altered (including by way of drilling)





2

3

4

5M

### LEGEND:

Wall not to be hacked / altered (including by way of drilling)





n

3

4

5M

LEGEND:

Wall not to be hacked / altered (including by way of drilling)





n

2

3

4

5M

## LEGEND:

Wall not to be hacked / altered (including