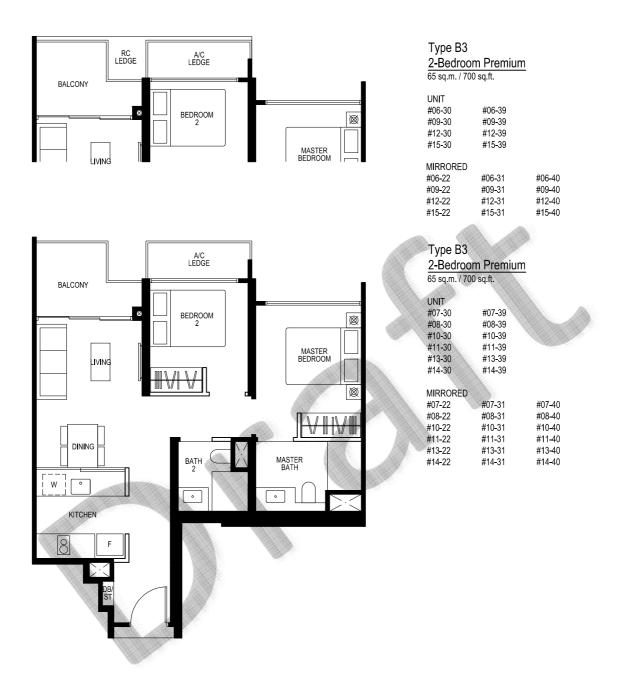

### LEGEND:

Wall not to be hacked / altered (including by way of drilling)

| ru 34.111.                                                                                      | . / 495 sq.ft                                                                      | •                                         |                      |           |
|-------------------------------------------------------------------------------------------------|------------------------------------------------------------------------------------|-------------------------------------------|----------------------|-----------|
| JNIT                                                                                            |                                                                                    |                                           |                      |           |
| #06-01                                                                                          | #06-26                                                                             | #06-3                                     | 35                   |           |
| #09-01                                                                                          | #09-26                                                                             | #09-3                                     | 35                   |           |
| #12-01                                                                                          | #12-26                                                                             | #12-3                                     | 35                   |           |
| <i>‡</i> 15-01                                                                                  | #15-26                                                                             | #15-3                                     | 35                   |           |
| MIRROF                                                                                          | RED                                                                                |                                           |                      |           |
| #06-09                                                                                          |                                                                                    | #06-25                                    | #06-34               |           |
| ¥09-09                                                                                          |                                                                                    | #09-25                                    | #09-34               |           |
| #12-09                                                                                          | #12-17                                                                             | #12-25                                    |                      |           |
| ‡15 <b>-</b> 09                                                                                 | #15-17                                                                             | #15-25                                    | #15-34               | #15-43    |
| Турел                                                                                           | A2                                                                                 |                                           |                      |           |
| 1-Bed                                                                                           | A2<br><u>room +</u><br>. / 495 sq.ft.                                              |                                           |                      | P         |
| <u>1-Bed</u><br>46 sq.m.                                                                        | room +                                                                             |                                           |                      | $\langle$ |
| 1-Bed<br>16 sq.m.<br>JNIT                                                                       | room +                                                                             |                                           | 35                   | C         |
| <b>1-Bed</b><br><sup>46</sup> sq.m.<br>JNIT<br><sup>#07-01</sup>                                | <u>room +</u><br>. / 495 sq.ft.                                                    | #07-:                                     |                      | C         |
| 1-Bed<br>46 sq.m.<br>JNIT<br>#07-01<br>#08-01                                                   | room +<br>/ 495 sq.ft<br>#07-26                                                    | #07-3<br>#08-3                            | 35                   | C         |
| 1-Bed<br>16 sq.m.<br>JNIT<br>#07-01<br>#08-01<br>#10-01                                         | room +<br>./495 sq.ft.<br>#07-26<br>#08-26                                         | #07-3<br>#08-3<br>#10-3                   | 35<br>35             | <         |
| <b>1-Bed</b><br>I6 sq.m.<br>JNIT<br>¢07-01<br>¢08-01<br>¢10-01<br>¢11-01                        | room +<br>/ 495 sq.ft.<br>#07-26<br>#08-26<br>#10-26                               | #07-:<br>#08-:<br>#10-:<br>#11-:          | 35<br>35<br>35       |           |
|                                                                                                 | room +<br>/ 495 sq.ft<br>#07-26<br>#08-26<br>#10-26<br>#11-26                      | #07-3<br>#08-3<br>#10-3<br>#11-3<br>#13-3 | 35<br>35<br>35<br>35 |           |
| 1-Bed<br>46 sq.m.<br>JNIT<br>#07-01<br>#08-01<br>#10-01<br>#11-01<br>#13-01                     | room +<br>/ 495 sq.ft.<br>#07-26<br>#08-26<br>#10-26<br>#11-26<br>#13-26<br>#14-26 | #07-3<br>#08-3<br>#10-3<br>#11-3<br>#13-3 | 35<br>35<br>35<br>35 |           |
| 1-Bed<br>46 sq.m.<br>JNIT<br>#07-01<br>#08-01<br>#10-01<br>#11-01<br>#11-01<br>#14-01<br>WIRROF | room +<br>/ 495 sq.ft.<br>#07-26<br>#08-26<br>#10-26<br>#11-26<br>#13-26<br>#14-26 | #07-3<br>#08-3<br>#10-3<br>#11-3<br>#13-3 | 35<br>35<br>35<br>35 | #07-43    |

Type A2

C

2

3

4

5M

|   | UNIT   |        | All .  |        |        |        |
|---|--------|--------|--------|--------|--------|--------|
|   | #07-01 | #07-26 | #07-3  | 35     | 1861   |        |
|   | #08-01 | #08-26 | #08-3  | 35     |        |        |
|   | #10-01 | #10-26 | #10-3  | 35     |        | in the |
|   | #11-01 | #11-26 | #11-3  | 35     |        |        |
|   | #13-01 | #13-26 | #13-3  | 35     |        | C. Car |
| 5 | #14-01 | #14-26 | #14-3  | 35     |        |        |
|   |        |        |        |        |        |        |
|   | MIRROR | ED     |        |        |        |        |
|   | #07-09 | #07-17 | #07-25 | #07-34 | #07-43 |        |
|   | #08-09 | #08-17 | #08-25 | #08-34 | #08-43 |        |
|   | #10-09 | #10-17 | #10-25 | #10-34 | #10-43 |        |
| ļ | #11-09 | #11-17 | #11-25 | #11-34 | #11-43 |        |
|   | #13-09 | #13-17 | #13-25 | #13-34 | #13-43 |        |
|   | #14-09 | #14-17 | #14-25 | #14-34 | #14-43 |        |
|   |        |        |        |        |        |        |
|   |        | X      |        |        |        |        |
|   |        |        |        |        |        |        |
|   |        |        |        |        |        |        |
|   |        |        |        |        |        |        |
|   |        |        |        |        |        |        |
|   |        |        |        |        |        |        |
|   |        |        |        |        |        |        |
|   |        |        |        |        |        |        |