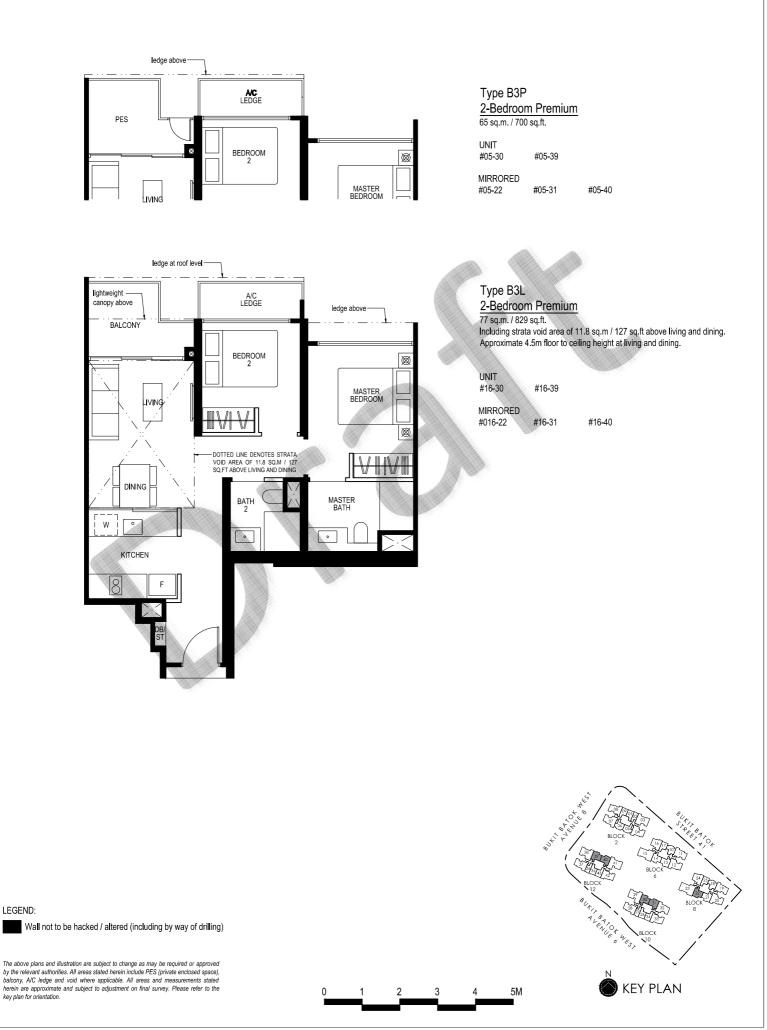

\*Note: Units with ledge above A/C ledge and PES

Type A2L 1-Bedroom + Study

57 sq.m. / 614 sq.ft. Including strata void area of 10.8 sq.m / 116 sq.ft above living and dining. Approximate 4.5m floor to ceiling height at living and dining.

UNIT #16-01 #16-26 #16-35

MIRRORED #16-09\* #16-17\* #16-25\* #16-34\* #16-43\*

\*Note: Units with ledge at roof level

DOTTED LINE DENOTES STRATA VOID AREA OF 10.8 SQ.M / 116 SQ.FT ABOVE LIVING AND DINING