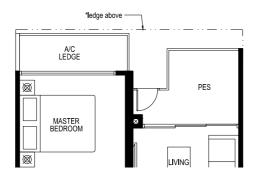

\*Note: Units with ledge above A/C ledge and PES

Type A2L 1-Bedroom + Study

57 sq.m. / 614 sq.ft. Including strata void area of 10.8 sq.m / 116 sq.ft above living and dining. Approximate 4.5m floor to ceiling height at living and dining.

UNIT #16-01 #16-26 #16-35

MIRRORED #16-09\* #16-17\* #16-25\* #16-34\* #16-43\*

\*Note: Units with ledge at roof level

DOTTED LINE DENOTES STRATA VOID AREA OF 10.8 SQ.M / 116 SQ.FT ABOVE LIVING AND DINING