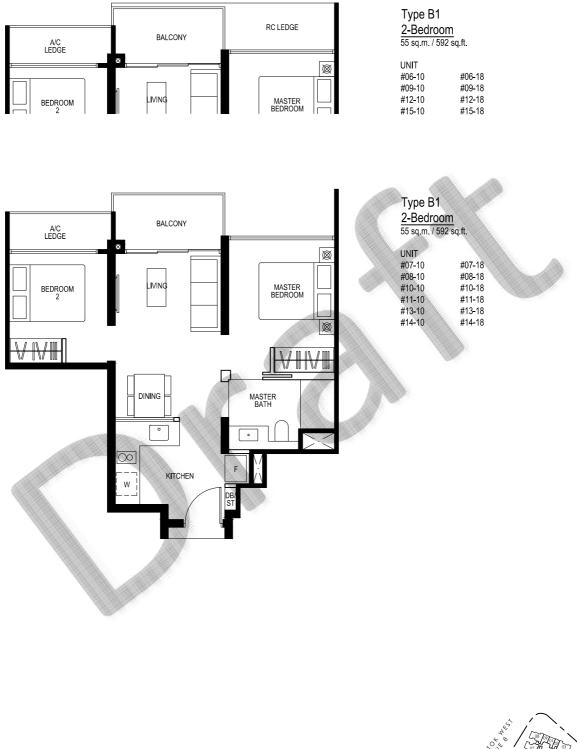

### LEGEND:

Wall not to be hacked / altered (including by way of drilling)

| ru 34.111.                                                                                      | . / 495 sq.ft                                                                      | •                                         |                      |           |
|-------------------------------------------------------------------------------------------------|------------------------------------------------------------------------------------|-------------------------------------------|----------------------|-----------|
| JNIT                                                                                            |                                                                                    |                                           |                      |           |
| #06-01                                                                                          | #06-26                                                                             | #06-3                                     | 35                   |           |
| #09-01                                                                                          | #09-26                                                                             | #09-3                                     | 35                   |           |
| #12-01                                                                                          | #12-26                                                                             | #12-3                                     | 35                   |           |
| <i>‡</i> 15-01                                                                                  | #15-26                                                                             | #15-3                                     | 35                   |           |
| MIRROF                                                                                          | RED                                                                                |                                           |                      |           |
| #06-09                                                                                          |                                                                                    | #06-25                                    | #06-34               |           |
| ¥09-09                                                                                          |                                                                                    | #09-25                                    | #09-34               |           |
| #12-09                                                                                          | #12-17                                                                             | #12-25                                    |                      |           |
| ‡15 <b>-</b> 09                                                                                 | #15-17                                                                             | #15-25                                    | #15-34               | #15-43    |
| Турел                                                                                           | A2                                                                                 |                                           |                      |           |
| 1-Bed                                                                                           | A2<br><u>room +</u><br>. / 495 sq.ft.                                              |                                           |                      | P         |
| <u>1-Bed</u><br>46 sq.m.                                                                        | room +                                                                             |                                           |                      | $\langle$ |
| 1-Bed<br>16 sq.m.<br>JNIT                                                                       | room +                                                                             |                                           | 35                   | C         |
| <b>1-Bed</b><br><sup>46</sup> sq.m.<br>JNIT<br><sup>#07-01</sup>                                | <u>room +</u><br>. / 495 sq.ft.                                                    | #07-:                                     |                      | C         |
| 1-Bed<br>46 sq.m.<br>JNIT<br>#07-01<br>#08-01                                                   | room +<br>/ 495 sq.ft<br>#07-26                                                    | #07-3<br>#08-3                            | 35                   | C         |
| 1-Bed<br>16 sq.m.<br>JNIT<br>#07-01<br>#08-01<br>#10-01                                         | room +<br>./495 sq.ft.<br>#07-26<br>#08-26                                         | #07-3<br>#08-3<br>#10-3                   | 35<br>35             | <         |
| <b>1-Bed</b><br>I6 sq.m.<br>JNIT<br>¢07-01<br>¢08-01<br>¢10-01<br>¢11-01                        | room +<br>/ 495 sq.ft.<br>#07-26<br>#08-26<br>#10-26                               | #07-:<br>#08-:<br>#10-:<br>#11-:          | 35<br>35<br>35       |           |
|                                                                                                 | room +<br>/ 495 sq.ft<br>#07-26<br>#08-26<br>#10-26<br>#11-26                      | #07-3<br>#08-3<br>#10-3<br>#11-3<br>#13-3 | 35<br>35<br>35<br>35 |           |
| 1-Bed<br>46 sq.m.<br>JNIT<br>#07-01<br>#08-01<br>#10-01<br>#11-01<br>#13-01                     | room +<br>/ 495 sq.ft.<br>#07-26<br>#08-26<br>#10-26<br>#11-26<br>#13-26<br>#14-26 | #07-3<br>#08-3<br>#10-3<br>#11-3<br>#13-3 | 35<br>35<br>35<br>35 |           |
| 1-Bed<br>46 sq.m.<br>JNIT<br>#07-01<br>#08-01<br>#10-01<br>#11-01<br>#11-01<br>#14-01<br>WIRROF | room +<br>/ 495 sq.ft.<br>#07-26<br>#08-26<br>#10-26<br>#11-26<br>#13-26<br>#14-26 | #07-3<br>#08-3<br>#10-3<br>#11-3<br>#13-3 | 35<br>35<br>35<br>35 | #07-43    |