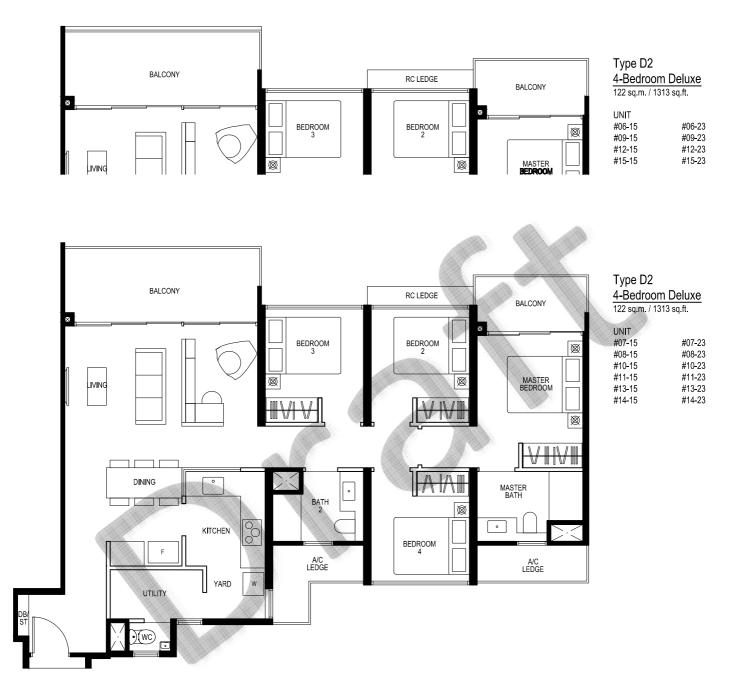

# Type D2L

<u>4-Bedroom Deluxe</u> 142 sq.m. / 1528 sq.ft. Including strata void area of 20.1 sq.m / 216 sq.ft above living. Approximate 4.5m floor to ceiling height at living.

UNIT #16-15 #16-23

LEGEND: