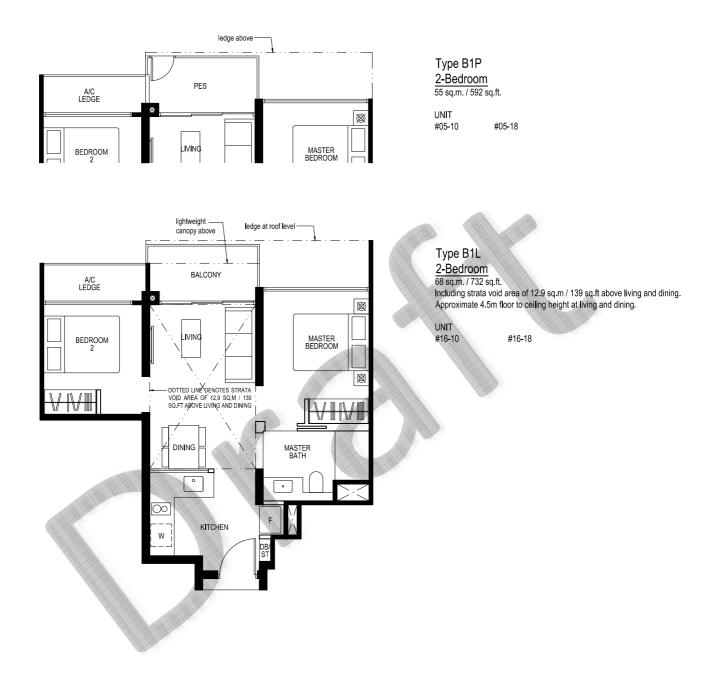

\*Note: Units with ledge above A/C ledge and PES

Type A2L 1-Bedroom + Study

57 sq.m. / 614 sq.ft. Including strata void area of 10.8 sq.m / 116 sq.ft above living and dining. Approximate 4.5m floor to ceiling height at living and dining.

UNIT #16-01 #16-26 #16-35

MIRRORED #16-09\* #16-17\* #16-25\* #16-34\* #16-43\*

\*Note: Units with ledge at roof level

DOTTED LINE DENOTES STRATA VOID AREA OF 10.8 SQ.M / 116 SQ.FT ABOVE LIVING AND DINING