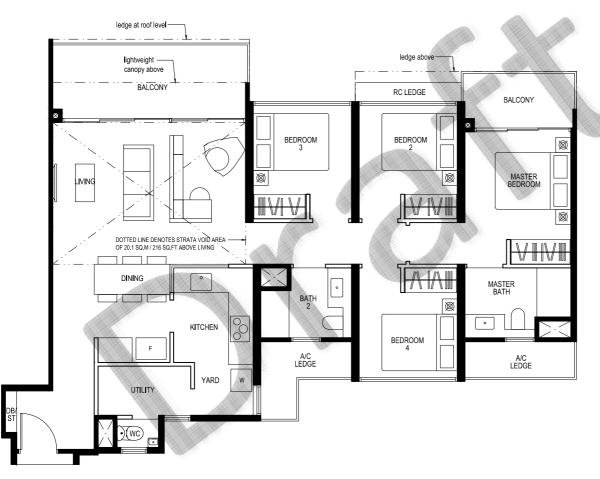

# Type D2L

<u>4-Bedroom Deluxe</u> 142 sq.m. / 1528 sq.ft. Including strata void area of 20.1 sq.m / 216 sq.ft above living. Approximate 4.5m floor to ceiling height at living.

UNIT #16-15 #16-23

LEGEND: