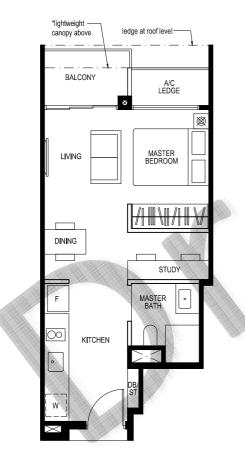

\*Note: Units with ledge above A/C ledge and PES

Type A2L 1-Bedroom + Study

57 sq.m. / 614 sq.ft. Including strata void area of 10.8 sq.m / 116 sq.ft above living and dining. Approximate 4.5m floor to ceiling height at living and dining.

UNIT #16-01 #16-26 #16-35

MIRRORED #16-09\* #16-17\* #16-25\* #16-34\* #16-43\*

\*Note: Units with ledge at roof level

DOTTED LINE DENOTES STRATA VOID AREA OF 10.8 SQ.M / 116 SQ.FT ABOVE LIVING AND DINING