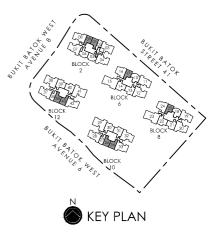

3

4

5M

LEGEND:

Wall not to be hacked / altered (including by way of drilling)

The above plans and illustration are subject to change as may be required or approved by the relevant authorities. All areas stated herein include PES (private enclosed space), baloony, A/C ledge and void where applicable. All areas and measurements stated herein are approximate and subject to adjustment on final survey. Please refer to the key plan for orientation. BLOCK BL