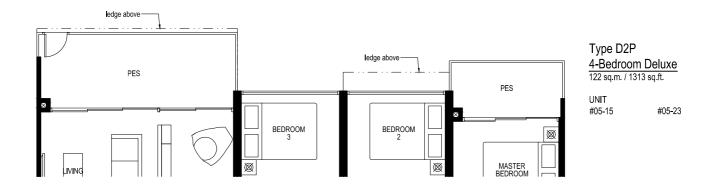

:

Wall not to be hacked / altered (including by way of drilling)





3

4

5M

LEGEND:

Wall not to be hacked / altered (including by way of drilling)





2

3

4

5M

LEGEND:

Wall not to be hacked / altered (including by way of drilling)





n

3

4

5M

### LEGEND:

Wall not to be hacked / altered (including by way of drilling)





2

3

4

5M

LEGEND:

Wall not to be hacked / altered (including by way of drilling)





n

3

4

5M

LEGEND:

Wall not to be hacked / altered (including by way of drilling)





2

3

4

5M

### LEGEND:

Wall not to be hacked / altered (including by way of drilling)





n

3

4

5M

LEGEND:

Wall not to be hacked / altered (including by way of drilling)





n

2

3

4

5M

## LEGEND:

Wall not to be hacked / altered (including by way of drilling)







3

4

5M

# Type D2L

<u>4-Bedroom Deluxe</u> 142 sq.m. / 1528 sq.ft. Including strata void area of 20.1 sq.m / 216 sq.ft above living. Approximate 4.5m floor to ceiling height at living.

UNIT #16-15 #16-23

LEGEND:

Wall not to be hacked / altered (including by way of drilling)