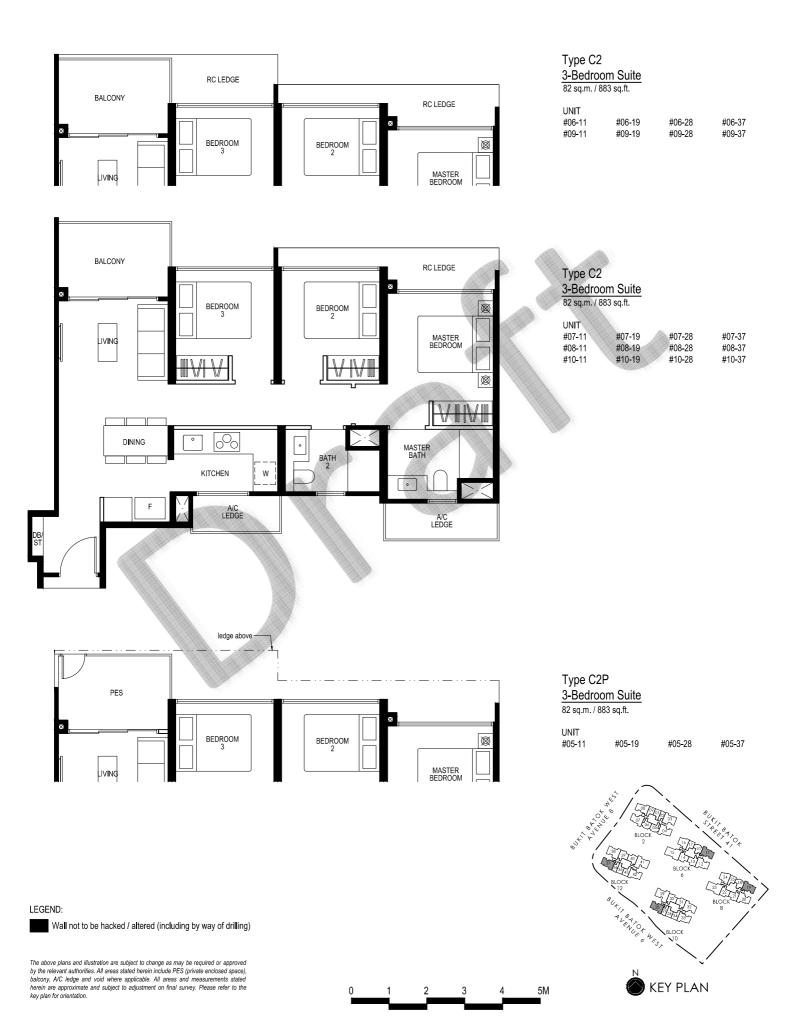

### LEGEND:

Wall not to be hacked / altered (including by way of drilling)

| ru 34.111.                                                                                      | . / 495 sq.ft                                                                      | •                                         |                      |           |
|-------------------------------------------------------------------------------------------------|------------------------------------------------------------------------------------|-------------------------------------------|----------------------|-----------|
| JNIT                                                                                            |                                                                                    |                                           |                      |           |
| #06-01                                                                                          | #06-26                                                                             | #06-3                                     | 35                   |           |
| #09-01                                                                                          | #09-26                                                                             | #09-3                                     | 35                   |           |
| #12-01                                                                                          | #12-26                                                                             | #12-3                                     | 35                   |           |
| <i>‡</i> 15-01                                                                                  | #15-26                                                                             | #15-3                                     | 35                   |           |
| MIRROF                                                                                          | RED                                                                                |                                           |                      |           |
| #06-09                                                                                          |                                                                                    | #06-25                                    | #06-34               |           |
| ¥09-09                                                                                          |                                                                                    | #09-25                                    | #09-34               |           |
| #12-09                                                                                          | #12-17                                                                             | #12-25                                    |                      |           |
| ‡15 <b>-</b> 09                                                                                 | #15-17                                                                             | #15-25                                    | #15-34               | #15-43    |
| Турел                                                                                           | A2                                                                                 |                                           |                      |           |
| 1-Bed                                                                                           | A2<br><u>room +</u><br>. / 495 sq.ft.                                              |                                           |                      | P         |
| <u>1-Bed</u><br>46 sq.m.                                                                        | room +                                                                             |                                           |                      | $\langle$ |
| 1-Bed<br>16 sq.m.<br>JNIT                                                                       | room +                                                                             |                                           | 35                   | C         |
| <b>1-Bed</b><br><sup>46</sup> sq.m.<br>JNIT<br><sup>#07-01</sup>                                | <u>room +</u><br>. / 495 sq.ft.                                                    | #07-:                                     |                      | C         |
| 1-Bed<br>46 sq.m.<br>JNIT<br>#07-01<br>#08-01                                                   | room +<br>/ 495 sq.ft<br>#07-26                                                    | #07-3<br>#08-3                            | 35                   | C         |
| 1-Bed<br>16 sq.m.<br>JNIT<br>#07-01<br>#08-01<br>#10-01                                         | room +<br>./495 sq.ft.<br>#07-26<br>#08-26                                         | #07-3<br>#08-3<br>#10-3                   | 35<br>35             | <         |
| <b>1-Bed</b><br>I6 sq.m.<br>JNIT<br>¢07-01<br>¢08-01<br>¢10-01<br>¢11-01                        | room +<br>/ 495 sq.ft.<br>#07-26<br>#08-26<br>#10-26                               | #07-:<br>#08-:<br>#10-:<br>#11-:          | 35<br>35<br>35       |           |
|                                                                                                 | room +<br>/ 495 sq.ft<br>#07-26<br>#08-26<br>#10-26<br>#11-26                      | #07-3<br>#08-3<br>#10-3<br>#11-3<br>#13-3 | 35<br>35<br>35<br>35 |           |
| 1-Bed<br>46 sq.m.<br>JNIT<br>#07-01<br>#08-01<br>#10-01<br>#11-01<br>#13-01                     | room +<br>/ 495 sq.ft.<br>#07-26<br>#08-26<br>#10-26<br>#11-26<br>#13-26<br>#14-26 | #07-3<br>#08-3<br>#10-3<br>#11-3<br>#13-3 | 35<br>35<br>35<br>35 |           |
| 1-Bed<br>46 sq.m.<br>JNIT<br>#07-01<br>#08-01<br>#10-01<br>#11-01<br>#11-01<br>#14-01<br>WIRROF | room +<br>/ 495 sq.ft.<br>#07-26<br>#08-26<br>#10-26<br>#11-26<br>#13-26<br>#14-26 | #07-3<br>#08-3<br>#10-3<br>#11-3<br>#13-3 | 35<br>35<br>35<br>35 | #07-43    |

Type A2

C

2

3

4

5M

|   | UNIT   |        | All .  |        |        |        |
|---|--------|--------|--------|--------|--------|--------|
|   | #07-01 | #07-26 | #07-3  | 35     | 1861   |        |
|   | #08-01 | #08-26 | #08-3  | 35     |        |        |
|   | #10-01 | #10-26 | #10-3  | 35     |        | in the |
|   | #11-01 | #11-26 | #11-3  | 35     |        |        |
|   | #13-01 | #13-26 | #13-3  | 35     |        | C. Car |
| 5 | #14-01 | #14-26 | #14-3  | 35     |        |        |
|   |        |        |        |        |        |        |
|   | MIRROR | ED     |        |        |        |        |
|   | #07-09 | #07-17 | #07-25 | #07-34 | #07-43 |        |
|   | #08-09 | #08-17 | #08-25 | #08-34 | #08-43 |        |
|   | #10-09 | #10-17 | #10-25 | #10-34 | #10-43 |        |
| ļ | #11-09 | #11-17 | #11-25 | #11-34 | #11-43 |        |
|   | #13-09 | #13-17 | #13-25 | #13-34 | #13-43 |        |
|   | #14-09 | #14-17 | #14-25 | #14-34 | #14-43 |        |
|   |        |        |        |        |        |        |
|   |        | X      |        |        |        |        |
|   |        |        |        |        |        |        |
|   |        |        |        |        |        |        |
|   |        |        |        |        |        |        |
|   |        |        |        |        |        |        |
|   |        |        |        |        |        |        |
|   |        |        |        |        |        |        |
|   |        |        |        |        |        |        |

LEGEND:

Wall not to be hacked / altered (including by way of drilling)

Type A2P <u>1-Bedroom + Study</u> <u>46 sq.m. / 495 sq.ft.</u>

UNIT #05-01 #05-26 #05-35

MIRRORED #05-09\* #05-17\* #05-25\* #05-34\* #05-43\*

\*Note: Units with ledge above A/C ledge and PES

Type A2L 1-Bedroom + Study

57 sq.m. / 614 sq.ft. Including strata void area of 10.8 sq.m / 116 sq.ft above living and dining. Approximate 4.5m floor to ceiling height at living and dining.

UNIT #16-01 #16-26 #16-35

MIRRORED #16-09\* #16-17\* #16-25\* #16-34\* #16-43\*

\*Note: Units with ledge at roof level

DOTTED LINE DENOTES STRATA VOID AREA OF 10.8 SQ.M / 116 SQ.FT ABOVE LIVING AND DINING