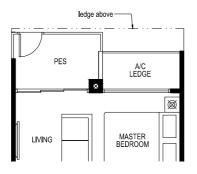

LEGEND:

Wall not to be hacked / altered (including by way of drilling)

Type A2P <u>1-Bedroom + Study</u> <u>46 sq.m. / 495 sq.ft.</u>

UNIT #05-01 #05-26 #05-35

MIRRORED #05-09\* #05-17\* #05-25\* #05-34\* #05-43\*

\*Note: Units with ledge above A/C ledge and PES

Type A2L 1-Bedroom + Study

57 sq.m. / 614 sq.ft. Including strata void area of 10.8 sq.m / 116 sq.ft above living and dining. Approximate 4.5m floor to ceiling height at living and dining.