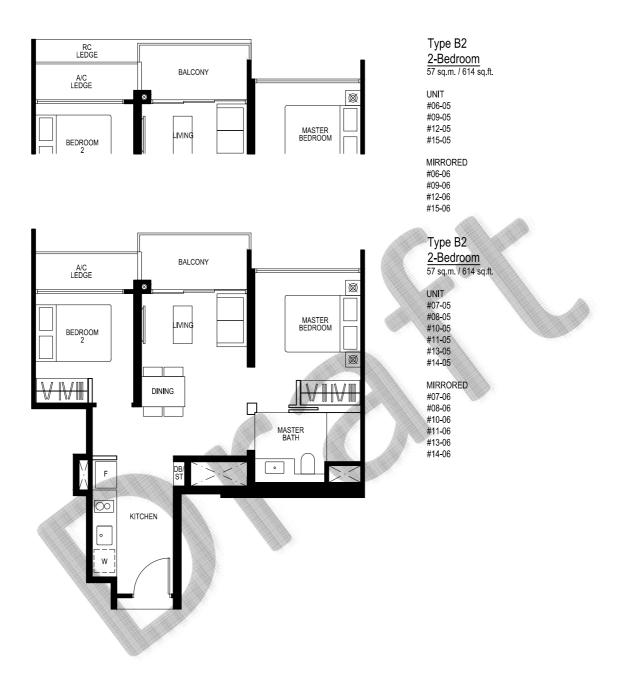

-25\* #16-34\* #16-43\*

\*Note: Units with ledge at roof level

DOTTED LINE DENOTES STRATA VOID AREA OF 10.8 SQ.M / 116 SQ.FT ABOVE LIVING AND DINING

2

3

4

5M

LEGEND:

Wall not to be hacked / altered (including by way of drilling)





C

2

3

4

5M

LEGEND:

Wall not to be hacked / altered (including by way of drilling)

The above plans and illustration are subject to change as may be required or approved by the relevant authorities. All areas stated herein include PES (private enclosed space), baloony, A/C ledge and void where applicable. All areas and measurements stated herein are approximate and subject to adjustment on final survey. Please refer to the key plan for orientation. BLOCK BL



n

3

4

5M

LEGEND:

Wall not to be hacked / altered (including by way of drilling)





2

3

4

5M

LEGEND:

Wall not to be hacked / altered (including by way of drilling)





n

2

3

4

5M



Wall not to be hacked / altered (including by way of drilling)

The above plans and illustration are subject to change as may be required or approved by the relevant authorities. All areas stated herein include PES (private enclosed space), balcony, A/C ledge and void where applicable. All areas and measurements stated herein are approximate and subject to adjustment on final survey. Please refer to the key plan for orientation. BLOCK BL



Û

3

4

5M

LEGEND:

Wall not to be hacked / altered (including by way of drilling)







2

3

4

5M

LEGEND:

Wall not to be hacked / altered (including by way of drilling)





ſ

2

3

4

5M

4 FSY

KEY PLAN

LEGEND:

Wall not to be hacked