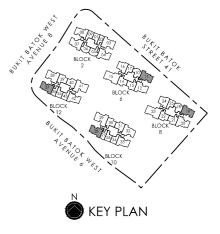

include PES (private enclosed space), balcony, A/C ledge and void where applicable. All areas and measurements stated herein are approximate and subject to adjustment on final survey. Please refer to the key plan for orientation. BLOCK BL



Û

3

4

5M

LEGEND:

Wall not to be hacked / altered (including by way of drilling)







2

3

4

5M

LEGEND:

Wall not to be hacked / altered (including by way of drilling)





ſ

2

3

4

5M

4 FSY

KEY PLAN

LEGEND:

Wall not to be hacked / altered (including by way of drilling)



2

3

4

5M

### LEGEND:

Wall not to be hacked / altered (including by way of drilling)





n

3

4

5M

LEGEND:

Wall not to be hacked / altered (including by way of drilling)







n

2

3

4

5M



Wall not to be hacked / altered (including by way of drilling)





3

4

5M

LEGEND:

Wall not to be hacked / altered (including by way of drilling)





n

2

3

4

5M

LEGEND:

Wall not to be hacked / altered (including by way of drilling)





3

4

5M

LEGEND:

Wall not to be hacked / altered (including by way of drilling)





2

3

4

5M

LEGEND:

Wall not to be hacked / altered (including by way of drilling)





n

3

4

5M

### LEGEND:

Wall not to be hacked / altered (including by way of drilling)





2

3

4

5M

LEGEND:

Wall not to be hacked / altered (including by way of drilling)





n

3

4

5M

LEGEND:

Wall not to be hacked / altered (including by way of drilling)





2

3

4

5M

### LEGEND:

Wall not to be hacked / altered (including by way of drilling)





n

3

4

5M

LEGEND:

Wall not to be hacked / altered (including by way