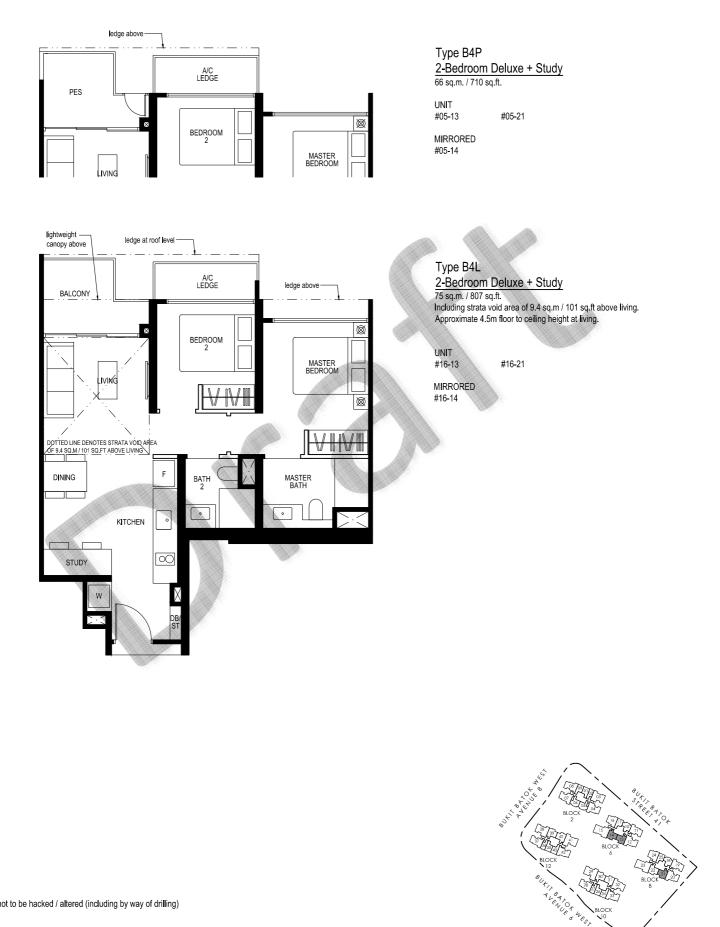

all not to be hacked / altered (including by way of drilling)





2

3

4

5M

LEGEND:

Wall not to be hacked / altered (including by way of drilling)





n

2

3

4

5M



Wall not to be hacked / altered (including by way of drilling)

The above plans and illustration are subject to change as may be required or approved by the relevant authorities. All areas stated herein include PES (private enclosed space), balcony, A/C ledge and void where applicable. All areas and measurements stated herein are approximate and subject to adjustment on final survey. Please refer to the key plan for orientation. BLOCK BL



Û

3

4

5M

LEGEND:

Wall not to be hacked / altered (including by way of drilling)







2

3

4

5M

LEGEND:

Wall not to be hacked / altered (including by way of drilling)





ſ

2

3

4

5M

4 FSY

KEY PLAN

LEGEND:

Wall not to be hacked / altered (including by way of drilling)



2

3

4

5M

### LEGEND:

Wall not to be hacked / altered (including by way of drilling)





n

3

4

5M

LEGEND:

Wall not to be hacked / altered (including by way of drilling)







n

2

3

4

5M



Wall not to be hacked / altered (including by way of drilling)





3

4

5M

LEGEND:

Wall not to be hacked / altered (including by way of drilling)





n

2

3

4

5M

LEGEND:

Wall not to be hacked / altered (including by way of drilling)





3

4

5M

LEGEND:

Wall not to be hacked / altered (including by way of drilling)





2

3

4

5M

LEGEND:

Wall not to be hacked / altered (including by way of drilling)





n

3

4

5M

### LEGEND:

Wall not to be hacked / altered (in