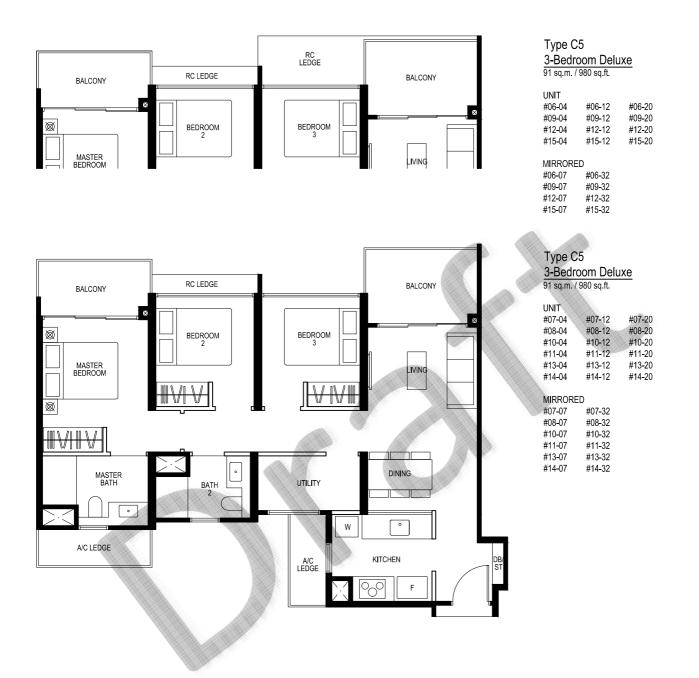

not to be hacked / altered (including by way of drilling)







2

3

4

5M

LEGEND:

Wall not to be hacked / altered (including by way of drilling)





ſ

2

3

4

5M

4 FSY

KEY PLAN

LEGEND:

Wall not to be hacked / altered (including by way of drilling)



2

3

4

5M

### LEGEND:

Wall not to be hacked / altered (including by way of drilling)





n

3

4

5M

LEGEND:

Wall not to be hacked / altered (including by way of drilling)







n

2

3

4

5M



Wall not to be hacked / altered (including by way of drilling)





3

4

5M

LEGEND:

Wall not to be hacked / altered (including by way of drilling)





n

2

3

4

5M

LEGEND:

Wall not to be hacked / altered (including by way of drilling)





3

4

5M

LEGEND:

Wall not to be hacked / altered (including by way of drilling)





2

3

4

5M

LEGEND:

Wall not to be hacked / altered (including by way of drilling)





n

3

4

5M

### LEGEND:

Wall not to be hacked / altered (including by way of drilling)





2

3

4

5M

LEGEND:

Wall not to be hacked / altered (including by way of drilling)





n

3

4

5M

LEGEND:

Wall not to be hacked / altered (including by way of drilling)





2

3

4

5M

### LEGEND:

Wall not to be hacked / altered (including by way of drilling)





n

3

4

5M

LEGEND:

Wall not to be hacked / altered (including by way of drilling)





n

2

3

4

5M

## LEGEND:

Wall not to be hacked / altered (including by way of drilling)







3

4

5M

# Type D2L

<u>4-Bedroom Deluxe</u> 142 sq.m. / 1528 sq.ft. Including strata void area of 20.1 sq.m / 216 sq.ft above living. Approximate 4.5m