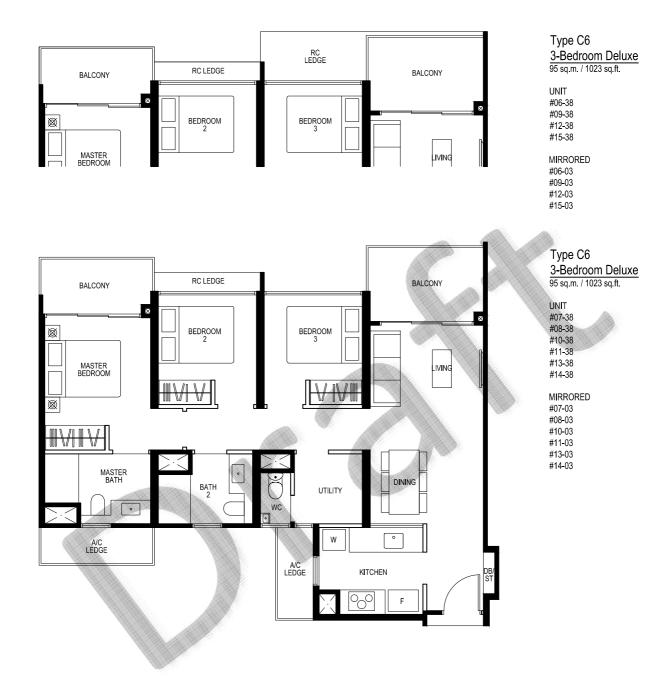

AN

LEGEND:

Wall not to be hacked / altered (including by way of drilling)



2

3

4

5M

### LEGEND:

Wall not to be hacked / altered (including by way of drilling)





n

3

4

5M

LEGEND:

Wall not to be hacked / altered (including by way of drilling)







n

2

3

4

5M



Wall not to be hacked / altered (including by way of drilling)





3

4

5M

LEGEND:

Wall not to be hacked / altered (including by way of drilling)





n

2

3

4

5M

LEGEND:

Wall not to be hacked / altered (including by way of drilling)





3

4

5M

LEGEND:

Wall not to be hacked / altered (including by way of drilling)





2

3

4

5M

LEGEND:

Wall not to be hacked / altered (including by way of drilling)





n

3

4

5M

### LEGEND:

Wall not to be hacked / altered (including by way of drilling)





2

3

4

5M

LEGEND:

Wall not to be hacked / altered (including by way of drilling)





n

3

4

5M

LEGEND:

Wall not to be hacked / altered (including by way of drilling)





2

3

4

5M

### LEGEND:

Wall not to be hacked / altered (including by way of drilling)





n

3

4

5M

LEGEND:

Wall not to be hacked / altered (including by way of drilling)





n

2

3

4

5M

## LEGEND:

Wall not to be hacked / altered (including by way of drilling)







3

4

5M

# Type D2L

<u>4-Bedroom Deluxe</u> 142 sq.m. / 1528 sq.ft. Including strata void area of 20.1 sq.m / 216 sq.ft above living. Approximate 4.5m floor to ceiling height at living.

UNIT #16-15 #16-23

LEGEND:

Wall not to be hacked / altered (including by way of drilling)