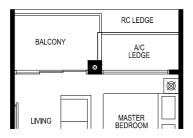

| Type A1<br><u>Studio + Study</u><br>40 sq.m. / 431 sq.ft. |                                      |                                      |  |  |  |  |
|-----------------------------------------------------------|--------------------------------------|--------------------------------------|--|--|--|--|
| UNIT<br>#06-02<br>#09-02<br>#12-02<br>#15-02              | #06-27<br>#09-27<br>#12-27<br>#15-27 | #06-36<br>#09-36<br>#12-36<br>#15-36 |  |  |  |  |

| Type A1      |         |         |  |
|--------------|---------|---------|--|
| Studio +     | Study   |         |  |
| 40 sq.m. / 4 |         |         |  |
| UNIT         |         |         |  |
| #07-02       | #07-27  | #07-36  |  |
| #08-02       | #08-27  | #08-36  |  |
| #10-02       | #10-27  | #10-36  |  |
| #11-02       | #11-27  | #11-36  |  |
| #13-02       | #13-27  | #13-36  |  |
| #14-02       | #14-27  | #14-36  |  |
| #16-02*      | #16-27* | #16-36* |  |