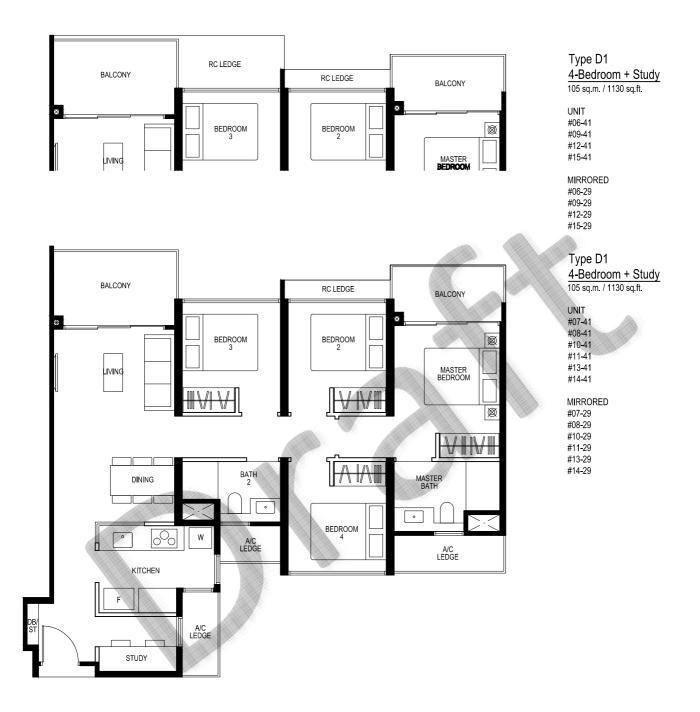

5M

LEGEND:

Wall not to be hacked / altered (including by way of drilling)







n

2

3

4

5M



Wall not to be hacked / altered (including by way of drilling)





3

4

5M

LEGEND:

Wall not to be hacked / altered (including by way of drilling)





n

2

3

4

5M

LEGEND:

Wall not to be hacked / altered (including by way of drilling)





3

4

5M

LEGEND:

Wall not to be hacked / altered (including by way of drilling)





2

3

4

5M

LEGEND:

Wall not to be hacked / altered (including by way of drilling)





n

3

4

5M

### LEGEND:

Wall not to be hacked / altered (including by way of drilling)





2

3

4

5M

LEGEND:

Wall not to be hacked / altered (including by way of drilling)





n

3

4

5M

LEGEND:

Wall not to be hacked / altered (including by way of drilling)





2

3

4

5M

### LEGEND:

Wall not to be hacked / altered (including by way of drilling)





n

3

4

5M

LEGEND:

Wall not to be hacked / altered (including by way of drilling)





n

2

3

4

5M

## LEGEND:

Wall not to be hacked / altered (including by way of drilling)







3

4

5M

# Type D2L

<u>4-Bedroom Deluxe</u> 142 sq.m. / 1528 sq.ft. Including strata void area of 20.1 sq.m / 216 sq.ft above living. Approximate 4.5m floor to ceiling height at living.

UNIT #16-15 #16-23

LEGEND:

Wall not to be hacked / altered (including by way of drilling)