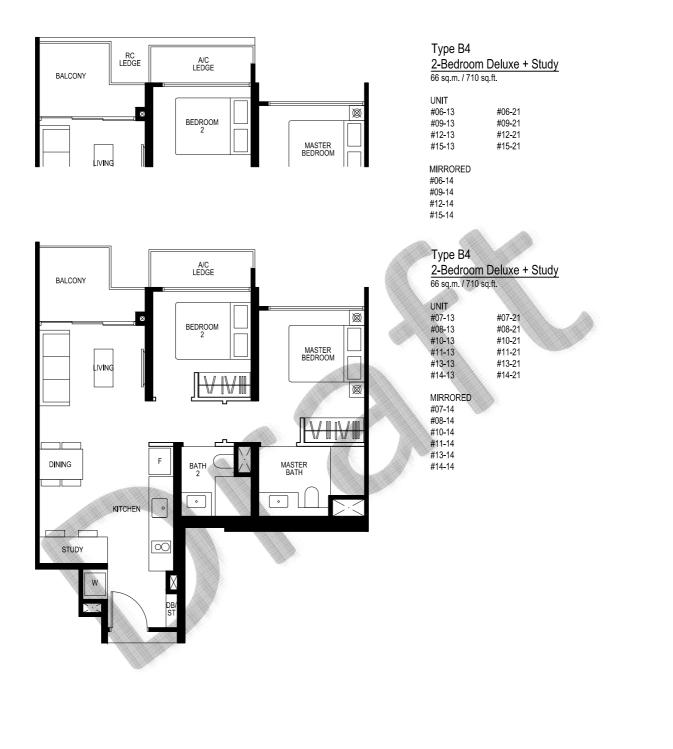

survey. Please refer to the key plan for orientation. BLOCK BL



n

3

4

5M

LEGEND:

Wall not to be hacked / altered (including by way of drilling)





2

3

4

5M

LEGEND:

Wall not to be hacked / altered (including by way of drilling)





n

2

3

4

5M



Wall not to be hacked / altered (including by way of drilling)

The above plans and illustration are subject to change as may be required or approved by the relevant authorities. All areas stated herein include PES (private enclosed space), balcony, A/C ledge and void where applicable. All areas and measurements stated herein are approximate and subject to adjustment on final survey. Please refer to the key plan for orientation. BLOCK BL



Û

3

4

5M

LEGEND:

Wall not to be hacked / altered (including by way of drilling)







2

3

4

5M

LEGEND:

Wall not to be hacked / altered (including by way of drilling)





ſ

2

3

4

5M

4 FSY

KEY PLAN

LEGEND:

Wall not to be hacked / altered (including by way of drilling)



2

3

4

5M

### LEGEND:

Wall not to be hacked / altered (including by way of drilling)





n

3

4

5M

LEGEND:

Wall not to be hacked / altered (including by way of drilling)







n

2

3

4

5M



Wall not to be hacked / altered (including by way of drilling)





3

4

5M

LEGEND:

Wall not to be hacked / altered (including by way of drilling)





n

2

3

4

5M

LEGEND:

Wall not to be hacked / altered (including by way of drilling)





3

4

5M

LEGEND:

Wall not to be hacked / altered (including by way of drilling)





2

3

4

5M

LEGEND:

Wall not to be hacked / altered (includ