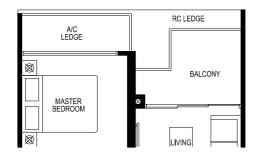

### LEGEND:

Wall not to be hacked / altered (including by way of drilling)

| ru 34.111.                                                                                      | . / 495 sq.ft                                                                      | •                                         |                      |           |
|-------------------------------------------------------------------------------------------------|------------------------------------------------------------------------------------|-------------------------------------------|----------------------|-----------|
| JNIT                                                                                            |                                                                                    |                                           |                      |           |
| #06-01                                                                                          | #06-26                                                                             | #06-3                                     | 35                   |           |
| #09-01                                                                                          | #09-26                                                                             | #09-3                                     | 35                   |           |
| #12-01                                                                                          | #12-26                                                                             | #12-3                                     | 35                   |           |
| <i>‡</i> 15-01                                                                                  | #15-26                                                                             | #15-3                                     | 35                   |           |
| MIRROF                                                                                          | RED                                                                                |                                           |                      |           |
| #06-09                                                                                          |                                                                                    | #06-25                                    | #06-34               |           |
| ¥09-09                                                                                          |                                                                                    | #09-25                                    | #09-34               |           |
| #12-09                                                                                          | #12-17                                                                             | #12-25                                    |                      |           |
| ‡15 <b>-</b> 09                                                                                 | #15-17                                                                             | #15-25                                    | #15-34               | #15-43    |
| Турел                                                                                           | A2                                                                                 |                                           |                      |           |
| 1-Bed                                                                                           | A2<br><u>room +</u><br>. / 495 sq.ft.                                              |                                           |                      | P         |
| <u>1-Bed</u><br>46 sq.m.                                                                        | room +                                                                             |                                           |                      | $\langle$ |
| 1-Bed<br>16 sq.m.<br>JNIT                                                                       | room +                                                                             |                                           | 35                   | C         |
| <b>1-Bed</b><br><sup>46</sup> sq.m.<br>JNIT<br><sup>#07-01</sup>                                | <u>room +</u><br>. / 495 sq.ft.                                                    | #07-:                                     |                      | C         |
| 1-Bed<br>46 sq.m.<br>JNIT<br>#07-01<br>#08-01                                                   | room +<br>/ 495 sq.ft<br>#07-26                                                    | #07-3<br>#08-3                            | 35                   | C         |
| 1-Bed<br>16 sq.m.<br>JNIT<br>#07-01<br>#08-01<br>#10-01                                         | room +<br>./495 sq.ft.<br>#07-26<br>#08-26                                         | #07-3<br>#08-3<br>#10-3                   | 35<br>35             | <         |
| <b>1-Bed</b><br>I6 sq.m.<br>JNIT<br>¢07-01<br>¢08-01<br>¢10-01<br>¢11-01                        | room +<br>/ 495 sq.ft.<br>#07-26<br>#08-26<br>#10-26                               | #07-:<br>#08-:<br>#10-:<br>#11-:          | 35<br>35<br>35       |           |
|                                                                                                 | room +<br>/ 495 sq.ft<br>#07-26<br>#08-26<br>#10-26<br>#11-26                      | #07-3<br>#08-3<br>#10-3<br>#11-3<br>#13-3 | 35<br>35<br>35<br>35 |           |
| 1-Bed<br>46 sq.m.<br>JNIT<br>#07-01<br>#08-01<br>#10-01<br>#11-01<br>#13-01                     | room +<br>/ 495 sq.ft.<br>#07-26<br>#08-26<br>#10-26<br>#11-26<br>#13-26<br>#14-26 | #07-3<br>#08-3<br>#10-3<br>#11-3<br>#13-3 | 35<br>35<br>35<br>35 |           |
| 1-Bed<br>46 sq.m.<br>JNIT<br>#07-01<br>#08-01<br>#10-01<br>#11-01<br>#11-01<br>#14-01<br>WIRROF | room +<br>/ 495 sq.ft.<br>#07-26<br>#08-26<br>#10-26<br>#11-26<br>#13-26<br>#14-26 | #07-3<br>#08-3<br>#10-3<br>#11-3<br>#13-3 | 35<br>35<br>35<br>35 | #07-43    |

Type A2

C

2

3

4

5M

|   | UNIT   |        | All .  |        |        |        |
|---|--------|--------|--------|--------|--------|--------|
|   | #07-01 | #07-26 | #07-3  | 35     | 1861   |        |
|   | #08-01 | #08-26 | #08-3  | 35     |        |        |
|   | #10-01 | #10-26 | #10-3  | 35     |        | in the |
|   | #11-01 | #11-26 | #11-3  | 35     |        |        |
|   | #13-01 | #13-26 | #13-3  | 35     |        | C. Car |
| 5 | #14-01 | #14-26 | #14-3  | 35     |        |        |
|   |        |        |        |        |        |        |
|   | MIRROR | ED     |        |        |        |        |
|   | #07-09 | #07-17 | #07-25 | #07-34 | #07-43 |        |
|   | #08-09 | #08-17 | #08-25 | #08-34 | #08-43 |        |
|   | #10-09 | #10-17 | #10-25 | #10-34 | #10-43 |        |
| ļ | #11-09 | #11-17 | #11-25 | #11-34 | #11-43 |        |
|   | #13-09 | #13-17 | #13-25 | #13-34 | #13-43 |        |
|   | #14-09 | #14-17 | #14-25 | #14-34 | #14-43 |        |
|   |        |        |        |        |        |        |
|   |        | X      |        |        |        |        |
|   |        |        |        |        |        |        |
|   |        |        |        |        |        |        |
|   |        |        |        |        |        |        |
|   |        |        |        |        |        |        |
|   |        |        |        |        |        |        |
|   |        |        |        |        |        |        |
|   |        |        |        |        |        |        |