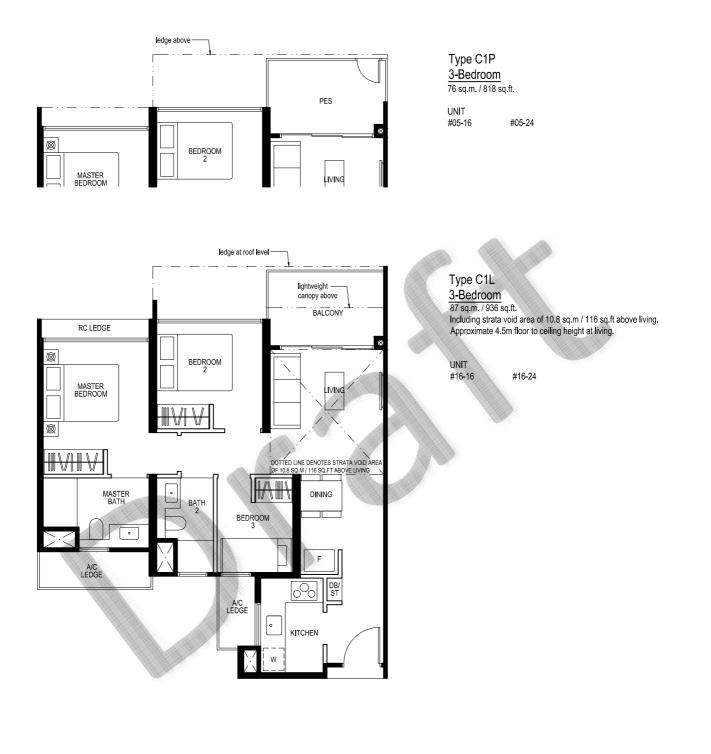

| Type A1<br><u>Studio + Study</u><br>40 sq.m. / 431 sq.ft. |                                      |                                      |  |  |  |  |
|-----------------------------------------------------------|--------------------------------------|--------------------------------------|--|--|--|--|
| UNIT<br>#06-02<br>#09-02<br>#12-02<br>#15-02              | #06-27<br>#09-27<br>#12-27<br>#15-27 | #06-36<br>#09-36<br>#12-36<br>#15-36 |  |  |  |  |

| Type A1      |         |         |  |
|--------------|---------|---------|--|
| Studio +     | Study   |         |  |
| 40 sq.m. / 4 |         |         |  |
| UNIT         |         |         |  |
| #07-02       | #07-27  | #07-36  |  |
| #08-02       | #08-27  | #08-36  |  |
| #10-02       | #10-27  | #10-36  |  |
| #11-02       | #11-27  | #11-36  |  |
| #13-02       | #13-27  | #13-36  |  |
| #14-02       | #14-27  | #14-36  |  |
| #16-02*      | #16-27* | #16-36* |  |

\*Note: Units with lightweight canopy over balcony

Type A1P Studio + Study 40 sq.m. / 431 sq.ft.

2

3

4

5M

UNIT

0

#05-02

#05-27 #05-36