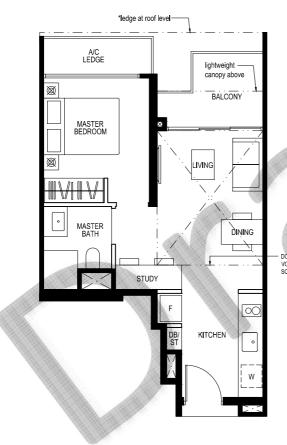

### LEGEND:

Wall not to be hacked / altered (including by way of drilling)

| ru 34.111.                                                                                      | . / 495 sq.ft                                                                      | •                                         |                      |           |
|-------------------------------------------------------------------------------------------------|------------------------------------------------------------------------------------|-------------------------------------------|----------------------|-----------|
| JNIT                                                                                            |                                                                                    |                                           |                      |           |
| #06-01                                                                                          | #06-26                                                                             | #06-3                                     | 35                   |           |
| #09-01                                                                                          | #09-26                                                                             | #09-3                                     | 35                   |           |
| #12-01                                                                                          | #12-26                                                                             | #12-3                                     | 35                   |           |
| <i>‡</i> 15-01                                                                                  | #15-26                                                                             | #15-3                                     | 35                   |           |
| MIRROF                                                                                          | RED                                                                                |                                           |                      |           |
| #06-09                                                                                          |                                                                                    | #06-25                                    | #06-34               |           |
| ¥09-09                                                                                          |                                                                                    | #09-25                                    | #09-34               |           |
| #12-09                                                                                          | #12-17                                                                             | #12-25                                    |                      |           |
| ‡15 <b>-</b> 09                                                                                 | #15-17                                                                             | #15-25                                    | #15-34               | #15-43    |
| Турел                                                                                           | A2                                                                                 |                                           |                      |           |
| 1-Bed                                                                                           | A2<br><u>room +</u><br>. / 495 sq.ft.                                              |                                           |                      | P         |
| <u>1-Bed</u><br>46 sq.m.                                                                        | room +                                                                             |                                           |                      | $\langle$ |
| 1-Bed<br>16 sq.m.<br>JNIT                                                                       | room +                                                                             |                                           | 35                   | C         |
| <b>1-Bed</b><br><sup>46</sup> sq.m.<br>JNIT<br><sup>#07-01</sup>                                | <u>room +</u><br>. / 495 sq.ft.                                                    | #07-:                                     |                      | C         |
| 1-Bed<br>46 sq.m.<br>JNIT<br>#07-01<br>#08-01                                                   | room +<br>/ 495 sq.ft<br>#07-26                                                    | #07-3<br>#08-3                            | 35                   | C         |
| 1-Bed<br>16 sq.m.<br>JNIT<br>#07-01<br>#08-01<br>#10-01                                         | room +<br>./495 sq.ft.<br>#07-26<br>#08-26                                         | #07-3<br>#08-3<br>#10-3                   | 35<br>35             | <         |
| <b>1-Bed</b><br>I6 sq.m.<br>JNIT<br>¢07-01<br>¢08-01<br>¢10-01<br>¢11-01                        | room +<br>/ 495 sq.ft.<br>#07-26<br>#08-26<br>#10-26                               | #07-:<br>#08-:<br>#10-:<br>#11-:          | 35<br>35<br>35       |           |
|                                                                                                 | room +<br>/ 495 sq.ft<br>#07-26<br>#08-26<br>#10-26<br>#11-26                      | #07-3<br>#08-3<br>#10-3<br>#11-3<br>#13-3 | 35<br>35<br>35<br>35 |           |
| 1-Bed<br>46 sq.m.<br>JNIT<br>#07-01<br>#08-01<br>#10-01<br>#11-01<br>#13-01                     | room +<br>/ 495 sq.ft.<br>#07-26<br>#08-26<br>#10-26<br>#11-26<br>#13-26<br>#14-26 | #07-3<br>#08-3<br>#10-3<br>#11-3<br>#13-3 | 35<br>35<br>35<br>35 |           |
| 1-Bed<br>46 sq.m.<br>JNIT<br>#07-01<br>#08-01<br>#10-01<br>#11-01<br>#11-01<br>#14-01<br>WIRROF | room +<br>/ 495 sq.ft.<br>#07-26<br>#08-26<br>#10-26<br>#11-26<br>#13-26<br>#14-26 | #07-3<br>#08-3<br>#10-3<br>#11-3<br>#13-3 | 35<br>35<br>35<br>35 | #07-43    |