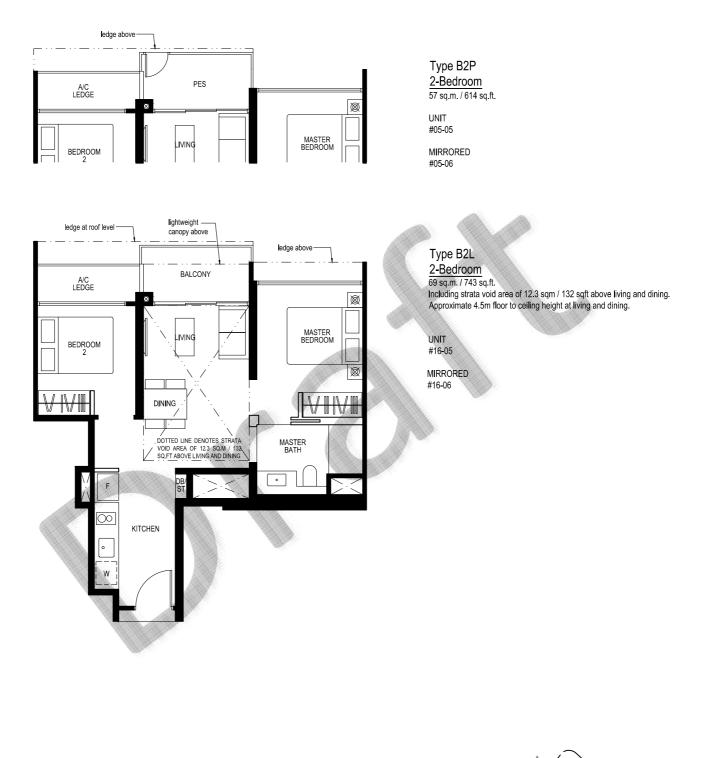

\*Note: Units with ledge above A/C ledge and PES

Type A2L 1-Bedroom + Study

57 sq.m. / 614 sq.ft. Including strata void area of 10.8 sq.m / 116 sq.ft above living and dining. Approximate 4.5m floor to ceiling height at living and dining.

UNIT #16-01 #16-26 #16-35

MIRRORED #16-09\* #16-17\* #16-25\* #16-34\* #16-43\*

\*Note: Units with ledge at roof level

DOTTED LINE DENOTES STRATA VOID AREA OF 10.8 SQ.M / 116 SQ.FT ABOVE LIVING AND DINING