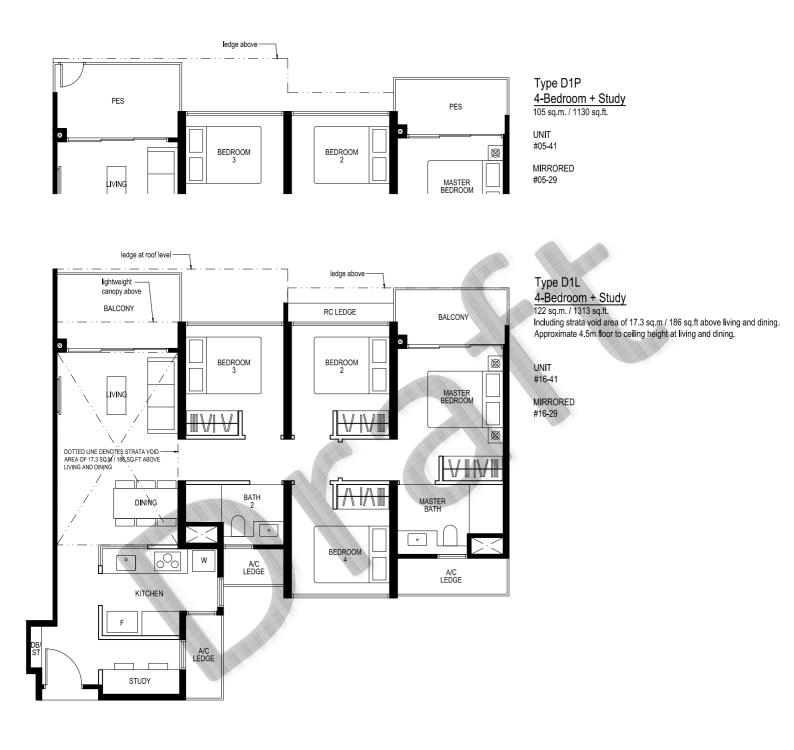

\*Note: Units with ledge above A/C ledge and PES

Type A2L 1-Bedroom + Study

57 sq.m. / 614 sq.ft. Including strata void area of 10.8 sq.m / 116 sq.ft above living and dining. Approximate 4.5m floor to ceiling height at living and dining.

UNIT #16-01 #16-26 #16-35

MIRRORED #16-09\* #16-17\* #16-25\* #16-34\* #16-43\*

\*Note: Units with ledge at roof level

DOTTED LINE DENOTES STRATA VOID AREA OF 10.8 SQ.M / 116 SQ.FT ABOVE LIVING AND DINING