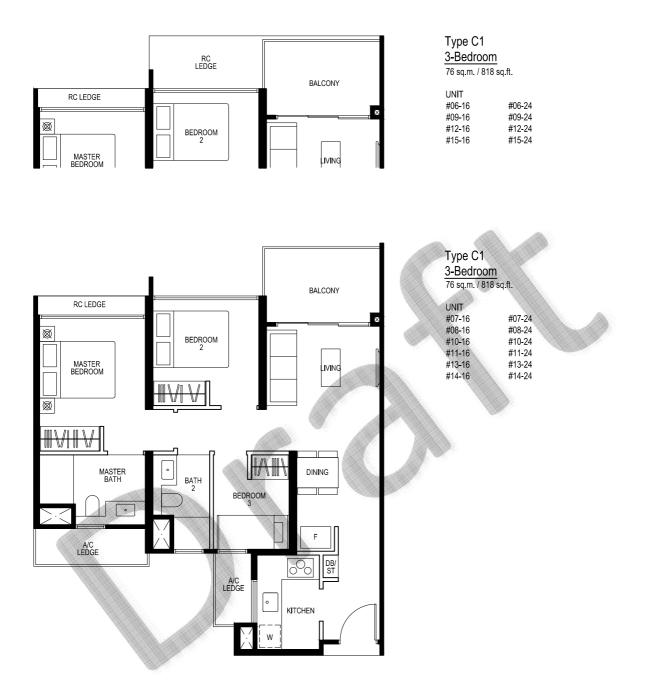

ed / altered (including by way of drilling)





n

2

3

4

5M



Wall not to be hacked / altered (including by way of drilling)

The above plans and illustration are subject to change as may be required or approved by the relevant authorities. All areas stated herein include PES (private enclosed space), balcony, A/C ledge and void where applicable. All areas and measurements stated herein are approximate and subject to adjustment on final survey. Please refer to the key plan for orientation. BLOCK BL



Û

3

4

5M

LEGEND:

Wall not to be hacked / altered (including by way of drilling)







2

3

4

5M

LEGEND:

Wall not to be hacked / altered (including by way of drilling)





ſ

2

3

4

5M

4 FSY

KEY PLAN

LEGEND:

Wall not to be hacked / altered (including by way of drilling)



2

3

4

5M

### LEGEND:

Wall not to be hacked / altered (including by way of drilling)





n

3

4

5M

LEGEND:

Wall not to be hacked / altered (including by way of drilling)







n

2

3

4

5M



Wall not to be hacked / altered (including by way of drilling)





3

4

5M

LEGEND:

Wall not to be hacked / altered (including by way of drilling)





n

2

3

4

5M

LEGEND:

Wall not to be hacked / altered (including by way of drilling)





3

4

5M

LEGEND:

Wall not to be hacked / altered (including by way of drilling)





2

3

4

5M

LEGEND:

Wall not to be hacked / altered (including by way of drilling)





n

3

4

5M

### LEGEND:

Wall not to be hacked / altered (including by way of drilling)





2

3

4

5M

LEGEND:

Wall not to be hacked / altered (including by way of