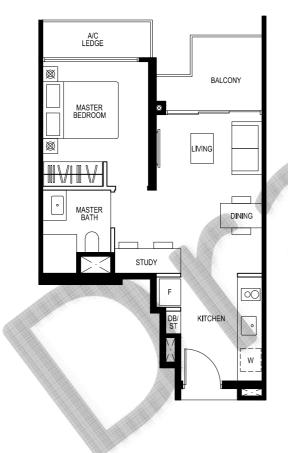

LEGEND:

Wall not to be hacked / altered (including by way of drilling)

Type A2P <u>1-Bedroom + Study</u> <u>46 sq.m. / 495 sq.ft.</u>

UNIT #05-01 #05-26 #05-35

MIRRORED #05-09\* #05-17\* #05-25\* #05-34\* #05-43\*

\*Note: Units with ledge above A/C ledge and PES

Type A2L 1-Bedroom + Study

57 sq.m. / 614 sq.ft. Including strata void area of 10.8 sq.m / 116 sq.ft above living and dining. Approximate 4.5m floor to ceiling height at living and dining.