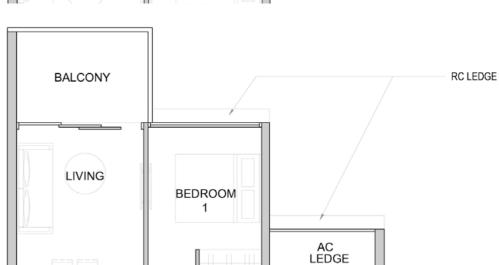

# TYPE A1

#04-09 to #15-09 #04-26 to #15-26 (mirror) #04-44 to #15-44 (mirror) #04-27 to #15-27 #04-45 to #15-45 #04-62 to #15-62 (mirror)

Area: 484 sqft | 45 sqm

# TYPE A1a

#04-10 to #15-10 #04-25 to #15-25 (mirror) #04-43 to #15-43 (mirror) #04-28 to #15-28 #04-46 to #15-46 #04-61 to #15-61 (mirror)

Area: 484 sqft | 45 sqm

- Area includes A/C ledge, balcony, PES, private roof terrace and void (where applicable). Orientations and facings will differ depending on the unit you are purchasing. Pls refer to the key plan. All plans are not to scale and are subject to changes as may be approved by the relevant authorities. All floor areas are estimates and are subject to final survey.
   Visual screens are subject to authority site confirmation.