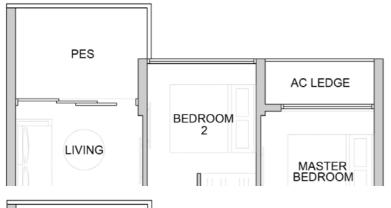

# RESIDENTIAL TWO BEDROOMS

YPE B1c-P

Area: 624 sqft | 58 sqm

#03-04 to #15-04 Area: 624 sqft | 58 sqm

BEDROOM

AC

PES

LIVING

Area includes A/C ledge, balcony, PES, private roof terrace and void (where applicable). Orientations and facings will differ depending on the unit you are purchasing. Pls refer to the key plan. All plans are not to scale and are subject to changes as may be approved by the relevant authorities. All floor areas are estimates and are subject to final survey.
 Visual screens are subject to authority site confirmation.