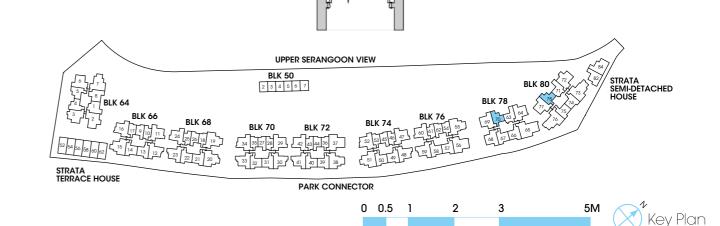

## Block 78

|    | 63     | 64    | 65    | 66     | 67    | 68     | 69     | 70    |
|----|--------|-------|-------|--------|-------|--------|--------|-------|
| 16 | B1a-PH | C1-PH | E1-PH | B2a-PH | B2-PH | C1c-PH | C1c-PH | B1-PH |
| 15 | Bla    | C1    | Εī    | B2a    | B2    | C1c    | C1c    | В1    |
| 14 | Bla    | C1    | Εī    | B2a    | B2    | C1c    | C1c    | В1    |
| 13 | Bla    | C1    | El    | B2a    | B2    | C1c    | C1c    | В1    |
| 12 | Bla    | C1    | E1    | B2a    | B2    | C1c    | C1c    | В1    |
| 11 | Bla    | C1    | E1    | B2a    | B2    | C1c    | C1c    | В1    |
| 10 | Bla    | C1    | E1    | B2a    | B2    | C1c    | C1c    | В1    |
| 9  | Bla    | C1    | E1    | B2a    | B2    | C1c    | C1c    | B1    |
| 8  | Bla    | C1    | E1    | B2a    | B2    | C1c    | C1c    | В1    |
| 7  | Bla    | C1    | Εī    | B2a    | B2    | C1c    | C1c    | В1    |
| 6  | Bla    | C1    | El    | B2a    | B2    | C1c    | C1c    | В1    |
| 5  | Bla    | C1    | E1    | B2a    | B2    | C1c    | C1c    | В1    |
| 4  | Bla    | C1    | E1    | B2a    | B2    | C1c    | C1c    | В1    |
| 3  | B1a-P  | C1-P  | E1    | B2a    | B2    | C1c    | C1c-P  | B1-P  |
| 2  |        |       | Ela   | B2a    | B2    | Clc    |        |       |
| 1  |        |       | E1a-P | B2a-P  | B2-P  | C1c-P  |        |       |

## Block 80

|    | 71     | 72     | 73     | 74     | 75    | 76    | 77     | 78    |
|----|--------|--------|--------|--------|-------|-------|--------|-------|
| 16 | B1a-PH | C4a-PH | D3a-PH | B2a-PH | B2-PH | D3-PH | C1c-PH | B1-PH |
| 15 | Bla    | C4a    | D3a    | B2a    | B2    | D3    | C1c    | B1    |
| 14 | Bla    | C4a    | D3a    | B2a    | B2    | D3    | Clc    | B1    |
| 13 | Bla    | C4a    | D3a    | B2a    | B2    | D3    | Clc    | B1    |
| 12 | Bla    | C4a    | D3a    | B2a    | B2    | D3    | Clc    | B1    |
| 11 | Bla    | C4a    | D3a    | B2a    | B2    | D3    | Clc    | B1    |
| 10 | Bla    | C4a    | D3a    | B2a    | B2    | D3    | Clc    | B1    |
| 9  | Bla    | C4a    | D3a    | B2a    | B2    | D3    | Clc    | B1    |
| 8  | Bla    | C4a    | D3a    | B2a    | B2    | D3    | C1c    | B1    |
| 7  | Bla    | C4a    | D3a    | B2a    | B2    | D3    | C1c    | B1    |
| 6  | Bla    | C4a    | D3a    | B2a    | B2    | D3    | Clc    | B1    |
| 5  | Bla    | C4a    | D3a    | B2a    | B2    | D3    | Clc    | B1    |
| 4  | Bla    | C4a    | D3a    | B2a    | B2    | D3    | Clc    | B1    |
| 3  | B1a-P  | C4a-P  | D3a    | B2a    | B2    | D3    | C1c-P  | B1-P  |
| 2  |        |        | D3a    | B2a    | B2    | D3    |        |       |
| 1  |        |        | D3a-P  | B2a-P  | B2-P  | D3-P  |        |       |