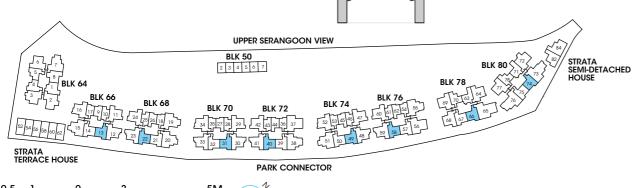

## Block 64

|    | 01     | 02    | 03     | 04     | 05     | 06     | 07    | 08     |
|----|--------|-------|--------|--------|--------|--------|-------|--------|
| 16 | B2c-PH | C4-PH | C2a-PH | B1c-PH | B1b-PH | C1a-PH | C3-PH | B2b-PH |
| 15 | B2c    | C4    | C2a    | Blc    | B1b    | Cla    | C3    | B2b    |
| 14 | B2c    | C4    | C2a    | Blc    | B1b    | Cla    | C3    | B2b    |
| 13 | B2c    | C4    | C2a    | Blc    | Blb    | Cla    | C3    | B2b    |
| 12 | B2c    | C4    | C2a    | Blc    | B1b    | Cla    | C3    | B2b    |
| 11 | B2c    | C4    | C2a    | Blc    | B1b    | Cla    | C3    | B2b    |
| 10 | B2c    | C4    | C2a    | Blc    | B1b    | Cla    | C3    | B2b    |
| 9  | B2c    | C4    | C2a    | Blc    | B1b    | Cla    | C3    | B2b    |
| 8  | B2c    | C4    | C2a    | Blc    | B1b    | C1a    | C3    | B2b    |
| 7  | B2c    | C4    | C2a    | Blc    | B1b    | Cla    | C3    | B2b    |
| 6  | B2c    | C4    | C2a    | Blc    | B1b    | Cla    | C3    | B2b    |
| 5  | B2c    | C4    | C2a    | Blc    | B1b    | Cla    | C3    | B2b    |
| 4  | B2c    | C4    | C2a    | Blc    | B1b    | Cla    | C3    | B2b    |
| 3  | B2c-P  |       |        | Blc    | B1b    | Cla    | С3-Р  | B2b-P  |
| 2  |        |       |        | B1c-P  | B1b-P  | C1a-P  | ·     |        |
| 1  |        |       |        |        |        |        |       |        |

## Block 66

|   | 09    | 10     | 11     | 12     | 13     | 14    | 15     | 16     | 17     |
|---|-------|--------|--------|--------|--------|-------|--------|--------|--------|
| 6 | A1-PH | A1a-PH | C1b-PH | C2c-PH | B2a-PH | B2-PH | C3b-PH | C2b-PH | A1b-PH |
| 5 | A1    | Ala    | C1b    | C2c    | B2a    | B2    | C3b    | C2b    | Alb    |
| 4 | A1    | Ala    | C1b    | C2c    | B2a    | B2    | C3b    | C2b    | Alb    |
| 3 | A1    | Ala    | C1b    | C2c    | B2a    | B2    | C3b    | C2b    | Alb    |
| 2 | A1    | Ala    | Clb    | C2c    | B2a    | B2    | C3b    | C2b    | Alb    |
| 1 | A1    | Ala    | Clb    | C2c    | B2a    | B2    | C3b    | C2b    | Alb    |
| 0 | A1    | Ala    | Clb    | C2c    | B2a    | B2    | C3b    | C2b    | Alb    |
| 9 | A1    | Ala    | C1b    | C2c    | B2a    | B2    | C3b    | C2b    | Alb    |
| 8 | A1    | Ala    | C1b    | C2c    | B2a    | B2    | C3b    | C2b    | Alb    |
| 7 | A1    | Ala    | C1b    | C2c    | B2a    | B2    | C3b    | C2b    | Alb    |
| 6 | A1    | Ala    | C1b    | C2c    | B2a    | B2    | C3b    | C2b    | Alb    |
| 5 | A1    | Ala    | C1b    | C2c    | B2a    | B2    | C3b    | C2b    | Alb    |
| 4 | A1    | Ala    | Clb    | C2c    | B2a    | B2    | C3b    | C2b    | Alb    |
| 3 | A1-P  | Ala-P  | C1b-P  | C2c    | B2a    | B2    | C3b    | C2b-P  | Alb-P  |
| 2 |       |        |        | C2c    | B2a    | B2    | B2d    |        |        |
| 1 |       |        |        | C2c-P  | B2a-P  | B2-P  | B2d-P  |        |        |

## Block 76

|    | 54     | 55     | 56     | 57    | 58     | 59     | 60     | 61     | 62    |
|----|--------|--------|--------|-------|--------|--------|--------|--------|-------|
| 16 | Alb-PH | D1a-PH | D2a-PH | B2-PH | B2a-PH | C2c-PH | C1b-PH | A1a-PH | A1-PH |
| 15 | A1b    | Dla    | D2a    | B2    | B2a    | C2c    | C1b    | Ala    | A1    |
| 14 | A1b    | Dla    | D2a    | B2    | B2a    | C2c    | C1b    | Ala    | A1    |
| 13 | A1b    | Dla    | D2a    | B2    | B2a    | C2c    | C1b    | Ala    | A1    |
| 12 | A1b    | Dla    | D2a    | B2    | B2a    | C2c    | C1b    | Ala    | A1    |
| 11 | A1b    | Dla    | D2a    | B2    | B2a    | C2c    | C1b    | Ala    | A1    |
| 10 | A1b    | Dla    | D2a    | B2    | B2a    | C2c    | C1b    | Ala    | A1    |
| 9  | Alb    | Dla    | D2a    | B2    | B2a    | C2c    | Clb    | Ala    | A1    |
| 8  | Alb    | Dla    | D2a    | B2    | B2a    | C2c    | Clb    | Ala    | A1    |
| 7  | A1b    | Dla    | D2a    | B2    | B2a    | C2c    | C1b    | Ala    | A1    |
| 6  | A1b    | Dla    | D2a    | B2    | B2a    | C2c    | C1b    | Ala    | A1    |
| 5  | A1b    | Dla    | D2a    | B2    | B2a    | C2c    | C1b    | Ala    | A1    |
| 4  | A1b    | Dla    | D2a    | B2    | B2a    | C2c    | C1b    | Ala    | A1    |
| 3  | A1b-P  | D1a-P  | D2a    | B2    | B2a    | C2c    | C1b-P  | Ala-P  | A1-P  |
| 2  |        |        | D2b    | B2    | B2a    | C2c    |        |        |       |
| 1  |        |        | D2b-P  | B2-P  | B2a-P  | C2c-P  |        |        |       |

## Block 78

|    | 63     | 64    | 65    | 66     | 67    | 68     | 69     | 70    |
|----|--------|-------|-------|--------|-------|--------|--------|-------|
| 16 | B1a-PH | C1-PH | E1-PH | B2a-PH | B2-PH | C1c-PH | C1c-PH | B1-PH |
| 15 | Bla    | C1    | Εī    | B2a    | B2    | C1c    | C1c    | В1    |
| 14 | Bla    | C1    | Εī    | B2a    | B2    | C1c    | C1c    | В1    |
| 13 | Bla    | C1    | El    | B2a    | B2    | C1c    | C1c    | В1    |
| 12 | Bla    | C1    | E1    | B2a    | B2    | C1c    | C1c    | В1    |
| 11 | Bla    | C1    | E1    | B2a    | B2    | C1c    | C1c    | В1    |
| 10 | Bla    | C1    | E1    | B2a    | B2    | C1c    | C1c    | В1    |
| 9  | Bla    | C1    | E1    | B2a    | B2    | C1c    | C1c    | B1    |
| 8  | Bla    | C1    | E1    | B2a    | B2    | C1c    | C1c    | В1    |
| 7  | Bla    | C1    | Εī    | B2a    | B2    | C1c    | C1c    | В1    |
| 6  | Bla    | C1    | El    | B2a    | B2    | C1c    | C1c    | В1    |
| 5  | Bla    | C1    | E1    | B2a    | B2    | C1c    | C1c    | В1    |
| 4  | Bla    | C1    | E1    | B2a    | B2    | C1c    | C1c    | В1    |
| 3  | B1a-P  | C1-P  | E1    | B2a    | B2    | C1c    | C1c-P  | B1-P  |
| 2  |        |       | Ela   | B2a    | B2    | Clc    |        |       |
| 1  |        |       | E1a-P | B2a-P  | B2-P  | C1c-P  |        |       |

## Block 68

|    | 18     | 19     | 20     | 21    | 22     | 23     | 24     | 25     | 26    |
|----|--------|--------|--------|-------|--------|--------|--------|--------|-------|
| 16 | A1b-PH | C3a-PH | C3c-PH | B2-PH | B2a-PH | C2c-PH | C1d-PH | Ala-PH | A1-PH |
| 15 | A1b    | C3a    | C3c    | B2    | B2a    | C2c    | Cld    | Ala    | A1    |
| 14 | A1b    | C3a    | C3c    | B2    | B2a    | C2c    | Cld    | Ala    | A1    |
| 13 | Alb    | C3a    | C3c    | B2    | B2a    | C2c    | Cld    | Ala    | A1    |
| 12 | Alb    | C3a    | C3c    | B2    | B2a    | C2c    | Cld    | Ala    | A1    |
| 11 | Alb    | C3a    | C3c    | B2    | B2a    | C2c    | Cld    | Ala    | A1    |
| 10 | Alb    | C3a    | C3c    | B2    | B2a    | C2c    | Cld    | Ala    | A1    |
| 9  | Alb    | C3a    | C3c    | B2    | B2a    | C2c    | Cld    | Ala    | A1    |
| 8  | A1b    | C3a    | C3c    | B2    | B2a    | C2c    | Cld    | Ala    | A1    |
| 7  | A1b    | C3a    | C3c    | B2    | B2a    | C2c    | Cld    | Ala    | A1    |
| 6  | A1b    | C3a    | C3c    | B2    | B2a    | C2c    | Cld    | Ala    | A1    |
| 5  | A1b    | C3a    | C3c    | B2    | B2a    | C2c    | Cld    | Ala    | A1    |
| 4  | A1b    | C3a    | C3c    | B2    | B2a    | C2c    | Cld    | Ala    | A1    |
| 3  | Alb-P  | СЗа-Р  | C3c    | B2    | B2a    | C2c    | C1d-P  | Ala-P  | A1-P  |
| 2  |        |        | C3d    | B2    | B2a    | C2c    |        |        |       |
| 1  |        |        | C3d-P  | B2-P  | B2a-P  | C2c-P  |        |        |       |

## Block 70

|    | 27    | 28     | 29     | 30     | 31     | 32    | 33    | 34     | 35     |
|----|-------|--------|--------|--------|--------|-------|-------|--------|--------|
| 16 | A1-PH | Ala-PH | C1b-PH | C2c-PH | B2a-PH | B2-PH | C2-PH | C2b-PH | A1b-PH |
| 15 | A1    | Ala    | Clb    | C2c    | B2a    | B2    | C2    | C2b    | A1b    |
| 14 | A1    | Ala    | C1b    | C2c    | B2a    | B2    | C2    | C2b    | A1b    |
| 13 | A1    | Ala    | C1b    | C2c    | B2a    | B2    | C2    | C2b    | A1b    |
| 12 | A1    | Ala    | C1b    | C2c    | B2a    | B2    | C2    | C2b    | A1b    |
| 11 | A1    | Ala    | C1b    | C2c    | B2a    | B2    | C2    | C2b    | A1b    |
| 10 | A1    | Ala    | Clb    | C2c    | B2a    | B2    | C2    | C2b    | A1b    |
| 9  | A1    | Ala    | Clb    | C2c    | B2a    | B2    | C2    | C2b    | A1b    |
| 8  | A1    | Ala    | C1b    | C2c    | B2a    | B2    | C2    | C2b    | A1b    |
| 7  | A1    | Ala    | Clb    | C2c    | B2a    | B2    | C2    | C2b    | A1b    |
| 6  | A1    | Ala    | C1b    | C2c    | B2a    | B2    | C2    | C2b    | A1b    |
| 5  | A1    | Ala    | C1b    | C2c    | B2a    | B2    | C2    | C2b    | A1b    |
| 4  | A1    | Ala    | Clb    | C2c    | B2a    | B2    | C2    | C2b    | A1b    |
| 3  | A1-P  | Ala-P  | C1b-P  | C2c    | B2a    | B2    | C2    | C2b-P  | A1b-P  |
| 2  |       |        |        | C2c    | B2a    | B2    | C2    |        |        |
| 1  |       |        |        | C2c-P  | R2n-P  | R2-P  | C2-P  |        |        |

## Block 80

|    | 71     | 72     | 73     | 74     | 75    | 76    | 77     | 78    |
|----|--------|--------|--------|--------|-------|-------|--------|-------|
| 16 | B1a-PH | C4a-PH | D3a-PH | B2a-PH | B2-PH | D3-PH | C1c-PH | B1-PH |
| 15 | Bla    | C4a    | D3a    | B2a    | B2    | D3    | C1c    | B1    |
| 14 | Bla    | C4a    | D3a    | B2a    | B2    | D3    | Clc    | B1    |
| 13 | Bla    | C4a    | D3a    | B2a    | B2    | D3    | Clc    | B1    |
| 12 | Bla    | C4a    | D3a    | B2a    | B2    | D3    | Clc    | B1    |
| 11 | Bla    | C4a    | D3a    | B2a    | B2    | D3    | Clc    | B1    |
| 10 | Bla    | C4a    | D3a    | B2a    | B2    | D3    | Clc    | B1    |
| 9  | Bla    | C4a    | D3a    | B2a    | B2    | D3    | Clc    | B1    |
| 8  | Bla    | C4a    | D3a    | B2a    | B2    | D3    | C1c    | B1    |
| 7  | Bla    | C4a    | D3a    | B2a    | B2    | D3    | C1c    | B1    |
| 6  | Bla    | C4a    | D3a    | B2a    | B2    | D3    | Clc    | B1    |
| 5  | Bla    | C4a    | D3a    | B2a    | B2    | D3    | Clc    | B1    |
| 4  | Bla    | C4a    | D3a    | B2a    | B2    | D3    | Clc    | B1    |
| 3  | B1a-P  | C4a-P  | D3a    | B2a    | B2    | D3    | C1c-P  | B1-P  |
| 2  |        |        | D3a    | B2a    | B2    | D3    |        |       |
| 1  |        |        | D3a-P  | B2a-P  | B2-P  | D3-P  |        |       |

## STRATA TERRACE

| 52 | 54 | 56 | 58 | 60 | 62 |
|----|----|----|----|----|----|
| 1a |    |    | 1  |    | 1a |

## STRATA SEMI-DETACHED

| 82 | 84 |
|----|----|
| 2  | 3  |

| 211000 | DII- FA  |  |
|--------|----------|--|
| SHOPS  | Block 50 |  |

| 2 | 3 | 4 | 5 | 6 | 7 |
|---|---|---|---|---|---|
|   | 2 | 3 | 4 | 5 |   |

## Block 72

|    | 36     | 37    | 38    | 39    | 40     | 41     | 42     | 43     | 44    |
|----|--------|-------|-------|-------|--------|--------|--------|--------|-------|
| 16 | A1b-PH | D2-PH | D1-PH | B2-PH | B2a-PH | C2c-PH | C1b-PH | A1a-PH | A1-PH |
| 15 | A1b    | D2    | D1    | B2    | B2a    | C2c    | C1b    | Ala    | A1    |
| 14 | A1b    | D2    | D1    | B2    | B2a    | C2c    | C1b    | Ala    | A1    |
| 13 | A1b    | D2    | D1    | B2    | B2a    | C2c    | C1b    | Ala    | A1    |
| 12 | A1b    | D2    | D1    | B2    | B2a    | C2c    | C1b    | Ala    | A1    |
| 11 | A1b    | D2    | D1    | B2    | B2a    | C2c    | Clb    | Ala    | A1    |
| 10 | A1b    | D2    | D1    | B2    | B2a    | C2c    | Clb    | Ala    | A1    |
| 9  | A1b    | D2    | D1    | B2    | B2a    | C2c    | Clb    | Ala    | A1    |
| 8  | A1b    | D2    | D1    | B2    | B2a    | C2c    | C1b    | Ala    | A1    |
| 7  | A1b    | D2    | D1    | B2    | B2a    | C2c    | C1b    | Ala    | A1    |
| 6  | A1b    | D2    | D1    | B2    | B2a    | C2c    | C1b    | Ala    | A1    |
| 5  | A1b    | D2    | D1    | B2    | B2a    | C2c    | C1b    | Ala    | A1    |
| 4  | A1b    | D2    | D1    | B2    | B2a    | C2c    | Clb    | Ala    | A1    |
| 3  | A1b-P  | D2-P  | D1    | B2    | B2a    | C2c    | C1b-P  | Ala-P  | A1-P  |
| 2  |        |       | Dlb   | B2    | B2a    | C2c    |        |        |       |
| 1  |        |       | D1b-P | B2-P  | B2a-P  | C2c-P  |        |        |       |

## Block 74

|    | 45    | 46     | 47     | 48     | 49     | 50    | 51     | 52     | 53     |
|----|-------|--------|--------|--------|--------|-------|--------|--------|--------|
| 16 | A1-PH | Ala-PH | C1b-PH | C2c-PH | B2a-PH | B2-PH | C3b-PH | C2b-PH | A1b-PH |
| 15 | A1    | Ala    | C1b    | C2c    | B2a    | B2    | C3b    | C2b    | A1b    |
| 14 | A1    | Ala    | C1b    | C2c    | B2a    | B2    | C3b    | C2b    | A1b    |
| 13 | A1    | Ala    | C1b    | C2c    | B2a    | B2    | C3b    | C2b    | A1b    |
| 12 | A1    | Ala    | Clb    | C2c    | B2a    | B2    | C3b    | C2b    | Alb    |
| 11 | A1    | Ala    | Clb    | C2c    | B2a    | B2    | C3b    | C2b    | Alb    |
| 10 | A1    | Ala    | C1b    | C2c    | B2a    | B2    | C3b    | C2b    | A1b    |
| 9  | A1    | Ala    | C1b    | C2c    | B2a    | B2    | C3b    | C2b    | A1b    |
| 8  | A1    | Ala    | C1b    | C2c    | B2a    | B2    | C3b    | C2b    | A1b    |
| 7  | A1    | Ala    | C1b    | C2c    | B2a    | B2    | C3b    | C2b    | A1b    |
| 6  | A1    | Ala    | C1b    | C2c    | B2a    | B2    | C3b    | C2b    | A1b    |
| 5  | A1    | Ala    | C1b    | C2c    | B2a    | B2    | C3b    | C2b    | Alb    |
| 4  | A1    | Ala    | Clb    | C2c    | B2a    | B2    | C3b    | C2b    | Alb    |
| 3  | A1-P  | A1a-P  | C1b-P  | C2c    | B2a    | B2    | C3b    | C2b-P  | Alb-P  |
| 2  |       |        |        | C2c    | B2a    | B2    | C3e    |        |        |
| 1  |       |        |        | C2c-P  | B2a-P  | B2-P  | C3e-P  |        |        |