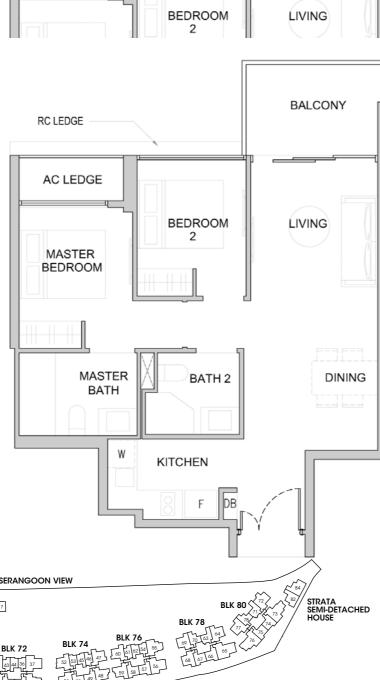

# RESIDENTIAL TWO BEDROOMS

YPE B1c-P

Area: 624 sqft | 58 sqm

#03-04 to #15-04 Area: 624 sqft | 58 sqm

BEDROOM

AC

PES

LIVING

Area includes A/C ledge, balcony, PES, private roof terrace and void (where applicable). Orientations and facings will differ depending on the unit you are purchasing. Pls refer to the key plan. All plans are not to scale and are subject to changes as may be approved by the relevant authorities. All floor areas are estimates and are subject to final survey.
 Visual screens are subject to authority site confirmation.