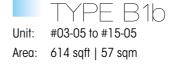

## TWO BEDROOMS

Unit: #02-05

Area: 614 sqft | 57 sqm

0 0.5

Area includes A/C ledge, balcony, PES, private roof terrace and void (where applicable). Orientations and facings will differ depending on the unit you are purchasing. Pls refer to the key plan. All plans are not to scale and are subject to changes as may be approved by the relevant authorities. All floor areas are estimates and are subject to final survey.
 Visual screens are subject to authority site confirmation.