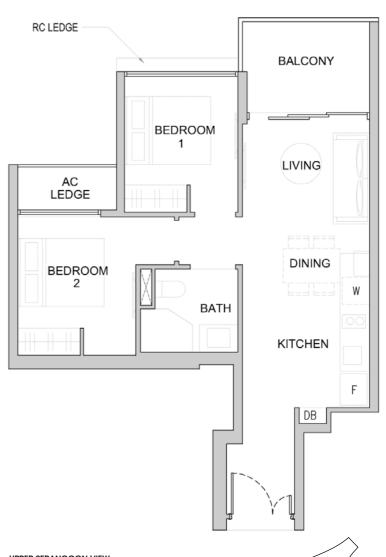

# RESIDENTIAL TWO BEDROOMS

YPE B1c-P

Area: 624 sqft | 58 sqm

#03-04 to #15-04 Area: 624 sqft | 58 sqm

BEDROOM

AC

PES

LIVING