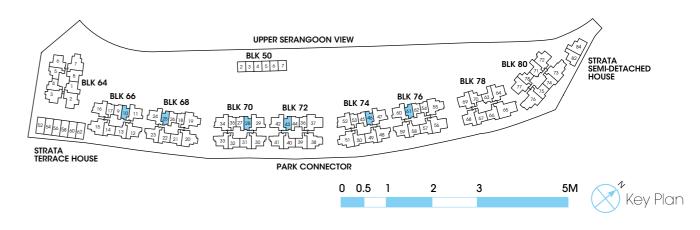

Area: 484 saft | 45 sqm

Area includes A/C ledge, balcony, PES, private roof terrace and void (where applicable). Orientations and facings will differ depending on the unit you are purchasing. Pls refer to the key plan. All plans are not to scale and are subject to changes as may be approved by the relevant authorities. All floor areas are estimates and are subject to final survey.
 Visual screens are subject to authority site confirmation.

# RESIDENTIAL TWO BEDROOMS

YPE B1c-P

Area: 624 sqft | 58 sqm

#03-04 to #15-04 Area: 624 sqft | 58 sqm

BEDROOM

AC

PES

LIVING

Area includes A/C ledge, balcony, PES, private roof terrace and void (where applicable). Orientations and facings will differ depending on the unit you are purchasing. Pls refer to the key plan. All plans are not to scale and are subject to changes as may be approved by the relevant authorities. All floor areas are estimates and are subject to final survey.
 Visual screens are subject to authority site confirmation.