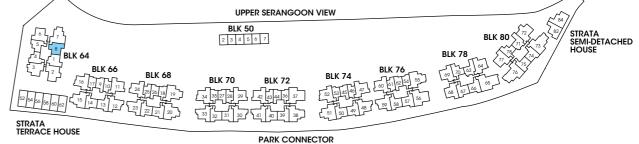

## Block 64

|    | 01     | 02    | 03     | 04     | 05     | 06     | 07    | 08     |
|----|--------|-------|--------|--------|--------|--------|-------|--------|
| 16 | B2c-PH | C4-PH | C2a-PH | B1c-PH | B1b-PH | C1a-PH | C3-PH | B2b-PH |
| 15 | B2c    | C4    | C2a    | Blc    | B1b    | Cla    | C3    | B2b    |
| 14 | B2c    | C4    | C2a    | Blc    | B1b    | Cla    | C3    | B2b    |
| 13 | B2c    | C4    | C2a    | Blc    | Blb    | Cla    | C3    | B2b    |
| 12 | B2c    | C4    | C2a    | Blc    | B1b    | Cla    | C3    | B2b    |
| 11 | B2c    | C4    | C2a    | Blc    | B1b    | Cla    | C3    | B2b    |
| 10 | B2c    | C4    | C2a    | Blc    | B1b    | Cla    | C3    | B2b    |
| 9  | B2c    | C4    | C2a    | Blc    | B1b    | Cla    | C3    | B2b    |
| 8  | B2c    | C4    | C2a    | Blc    | B1b    | C1a    | C3    | B2b    |
| 7  | B2c    | C4    | C2a    | Blc    | B1b    | Cla    | C3    | B2b    |
| 6  | B2c    | C4    | C2a    | Blc    | B1b    | Cla    | C3    | B2b    |
| 5  | B2c    | C4    | C2a    | Blc    | B1b    | Cla    | C3    | B2b    |
| 4  | B2c    | C4    | C2a    | Blc    | B1b    | Cla    | C3    | B2b    |
| 3  | B2c-P  |       |        | Blc    | B1b    | Cla    | С3-Р  | B2b-P  |
| 2  |        |       |        | B1c-P  | B1b-P  | C1a-P  | ·     |        |
| 1  |        |       |        |        |        |        |       |        |

## Block 66

|   | 09    | 10     | 11     | 12     | 13     | 14    | 15     | 16     | 17     |
|---|-------|--------|--------|--------|--------|-------|--------|--------|--------|
| 6 | A1-PH | A1a-PH | C1b-PH | C2c-PH | B2a-PH | B2-PH | C3b-PH | C2b-PH | A1b-PH |
| 5 | A1    | Ala    | C1b    | C2c    | B2a    | B2    | C3b    | C2b    | Alb    |
| 4 | A1    | Ala    | C1b    | C2c    | B2a    | B2    | C3b    | C2b    | Alb    |
| 3 | A1    | Ala    | C1b    | C2c    | B2a    | B2    | C3b    | C2b    | Alb    |
| 2 | A1    | Ala    | Clb    | C2c    | B2a    | B2    | C3b    | C2b    | Alb    |
| 1 | A1    | Ala    | Clb    | C2c    | B2a    | B2    | C3b    | C2b    | Alb    |
| 0 | A1    | Ala    | Clb    | C2c    | B2a    | B2    | C3b    | C2b    | Alb    |
| 9 | A1    | Ala    | C1b    | C2c    | B2a    | B2    | C3b    | C2b    | Alb    |
| 8 | A1    | Ala    | C1b    | C2c    | B2a    | B2    | C3b    | C2b    | Alb    |
| 7 | A1    | Ala    | C1b    | C2c    | B2a    | B2    | C3b    | C2b    | Alb    |
| 6 | A1    | Ala    | C1b    | C2c    | B2a    | B2    | C3b    | C2b    | Alb    |
| 5 | A1    | Ala    | C1b    | C2c    | B2a    | B2    | C3b    | C2b    | Alb    |
| 4 | A1    | Ala    | Clb    | C2c    | B2a    | B2    | C3b    | C2b    | Alb    |
| 3 | A1-P  | Ala-P  | C1b-P  | C2c    | B2a    | B2    | C3b    | C2b-P  | Alb-P  |
| 2 |       |        |        | C2c    | B2a    | B2    | B2d    |        |        |
| 1 |       |        |        | C2c-P  | B2a-P  | B2-P  | B2d-P  |        |        |

## Block 76

|    | 54     | 55     | 56     | 57    | 58     | 59     | 60     | 61     | 62    |
|----|--------|--------|--------|-------|--------|--------|--------|--------|-------|
| 16 | Alb-PH | D1a-PH | D2a-PH | B2-PH | B2a-PH | C2c-PH | C1b-PH | A1a-PH | A1-PH |
| 15 | A1b    | Dla    | D2a    | B2    | B2a    | C2c    | C1b    | Ala    | A1    |
| 14 | A1b    | Dla    | D2a    | B2    | B2a    | C2c    | C1b    | Ala    | A1    |
| 13 | A1b    | Dla    | D2a    | B2    | B2a    | C2c    | C1b    | Ala    | A1    |
| 12 | A1b    | Dla    | D2a    | B2    | B2a    | C2c    | C1b    | Ala    | A1    |
| 11 | A1b    | Dla    | D2a    | B2    | B2a    | C2c    | C1b    | Ala    | A1    |
| 10 | A1b    | Dla    | D2a    | B2    | B2a    | C2c    | C1b    | Ala    | A1    |
| 9  | Alb    | Dla    | D2a    | B2    | B2a    | C2c    | Clb    | Ala    | A1    |
| 8  | Alb    | Dla    | D2a    | B2    | B2a    | C2c    | Clb    | Ala    | A1    |
| 7  | A1b    | Dla    | D2a    | B2    | B2a    | C2c    | C1b    | Ala    | A1    |
| 6  | A1b    | Dla    | D2a    | B2    | B2a    | C2c    | C1b    | Ala    | A1    |
| 5  | A1b    | Dla    | D2a    | B2    | B2a    | C2c    | C1b    | Ala    | A1    |
| 4  | A1b    | Dla    | D2a    | B2    | B2a    | C2c    | C1b    | Ala    | A1    |
| 3  | A1b-P  | D1a-P  | D2a    | B2    | B2a    | C2c    | C1b-P  | Ala-P  | A1-P  |
| 2  |        |        | D2b    | B2    | B2a    | C2c    |        |        |       |
| 1  |        |        | D2b-P  | B2-P  | B2a-P  | C2c-P  |        |        |       |

## Block 78

|    | 63     | 64    | 65    | 66     | 67    | 68     | 69     | 70    |
|----|--------|-------|-------|--------|-------|--------|--------|-------|
| 16 | B1a-PH | C1-PH | E1-PH | B2a-PH | B2-PH | C1c-PH | C1c-PH | B1-PH |
| 15 | Bla    | C1    | Εī    | B2a    | B2    | C1c    | C1c    | В1    |
| 14 | Bla    | C1    | Εī    | B2a    | B2    | C1c    | C1c    | В1    |
| 13 | Bla    | C1    | El    | B2a    | B2    | C1c    | C1c    | В1    |
| 12 | Bla    | C1    | E1    | B2a    | B2    | C1c    | C1c    | В1    |
| 11 | Bla    | C1    | E1    | B2a    | B2    | C1c    | C1c    | В1    |
| 10 | Bla    | C1    | E1    | B2a    | B2    | C1c    | C1c    | В1    |
| 9  | Bla    | C1    | E1    | B2a    | B2    | C1c    | C1c    | B1    |
| 8  | Bla    | C1    | E1    | B2a    | B2    | C1c    | C1c    | В1    |
| 7  | Bla    | C1    | Εī    | B2a    | B2    | C1c    | C1c    | В1    |
| 6  | Bla    | C1    | El    | B2a    | B2    | C1c    | C1c    | В1    |
| 5  | Bla    | C1    | E1    | B2a    | B2    | C1c    | C1c    | В1    |
| 4  | Bla    | C1    | E1    | B2a    | B2    | C1c    | C1c    | В1    |
| 3  | B1a-P  | C1-P  | E1    | B2a    | B2    | C1c    | C1c-P  | B1-P  |
| 2  |        |       | Ela   | B2a    | B2    | Clc    |        |       |
| 1  |        |       | E1a-P | B2a-P  | B2-P  | C1c-P  |        |       |

## Block 68

|    | 18     | 19     | 20     | 21    | 22     | 23     | 24     | 25     | 26    |
|----|--------|--------|--------|-------|--------|--------|--------|--------|-------|
| 16 | A1b-PH | C3a-PH | C3c-PH | B2-PH | B2a-PH | C2c-PH | C1d-PH | Ala-PH | A1-PH |
| 15 | A1b    | C3a    | C3c    | B2    | B2a    | C2c    | Cld    | Ala    | A1    |
| 14 | A1b    | C3a    | C3c    | B2    | B2a    | C2c    | Cld    | Ala    | A1    |
| 13 | Alb    | C3a    | C3c    | B2    | B2a    | C2c    | Cld    | Ala    | A1    |
| 12 | Alb    | C3a    | C3c    | B2    | B2a    | C2c    | Cld    | Ala    | A1    |
| 11 | Alb    | C3a    | C3c    | B2    | B2a    | C2c    | Cld    | Ala    | A1    |
| 10 | Alb    | C3a    | C3c    | B2    | B2a    | C2c    | Cld    | Ala    | A1    |
| 9  | Alb    | C3a    | C3c    | B2    | B2a    | C2c    | Cld    | Ala    | A1    |
| 8  | A1b    | C3a    | C3c    | B2    | B2a    | C2c    | Cld    | Ala    | A1    |
| 7  | A1b    | C3a    | C3c    | B2    | B2a    | C2c    | Cld    | Ala    | A1    |
| 6  | A1b    | C3a    | C3c    | B2    | B2a    | C2c    | Cld    | Ala    | A1    |
| 5  | A1b    | C3a    | C3c    | B2    | B2a    | C2c    | Cld    | Ala    | A1    |
| 4  | A1b    | C3a    | C3c    | B2    | B2a    | C2c    | Cld    | Ala    | A1    |
| 3  | Alb-P  | СЗа-Р  | C3c    | B2    | B2a    | C2c    | C1d-P  | Ala-P  | A1-P  |
| 2  |        |        | C3d    | B2    | B2a    | C2c    |        |        |       |
| 1  |        |        | C3d-P  | B2-P  | B2a-P  | C2c-P  |        |        |       |

## Block 70

|    | 27    | 28     | 29     | 30     | 31     | 32    | 33    | 34     | 35     |
|----|-------|--------|--------|--------|--------|-------|-------|--------|--------|
| 16 | A1-PH | Ala-PH | C1b-PH | C2c-PH | B2a-PH | B2-PH | C2-PH | C2b-PH | A1b-PH |
| 15 | A1    | Ala    | Clb    | C2c    | B2a    | B2    | C2    | C2b    | A1b    |
| 14 | A1    | Ala    | C1b    | C2c    | B2a    | B2    | C2    | C2b    | A1b    |
| 13 | A1    | Ala    | C1b    | C2c    | B2a    | B2    | C2    | C2b    | A1b    |
| 12 | A1    | Ala    | C1b    | C2c    | B2a    | B2    | C2    | C2b    | A1b    |
| 11 | A1    | Ala    | C1b    | C2c    | B2a    | B2    | C2    | C2b    | A1b    |
| 10 | A1    | Ala    | Clb    | C2c    | B2a    | B2    | C2    | C2b    | A1b    |
| 9  | A1    | Ala    | Clb    | C2c    | B2a    | B2    | C2    | C2b    | A1b    |
| 8  | A1    | Ala    | C1b    | C2c    | B2a    | B2    | C2    | C2b    | A1b    |
| 7  | A1    | Ala    | Clb    | C2c    | B2a    | B2    | C2    | C2b    | A1b    |
| 6  | A1    | Ala    | C1b    | C2c    | B2a    | B2    | C2    | C2b    | A1b    |
| 5  | A1    | Ala    | C1b    | C2c    | B2a    | B2    | C2    | C2b    | A1b    |
| 4  | A1    | Ala    | Clb    | C2c    | B2a    | B2    | C2    | C2b    | A1b    |
| 3  | A1-P  | Ala-P  | C1b-P  | C2c    | B2a    | B2    | C2    | C2b-P  | A1b-P  |
| 2  |       |        |        | C2c    | B2a    | B2    | C2    |        |        |
| 1  |       |        |        | C2c-P  | R2n-P  | R2-P  | C2-P  |        |        |

## Block 80

|    | 71     | 72     | 73     | 74     | 75    | 76    | 77     | 78    |
|----|--------|--------|--------|--------|-------|-------|--------|-------|
| 16 | B1a-PH | C4a-PH | D3a-PH | B2a-PH | B2-PH | D3-PH | C1c-PH | B1-PH |
| 15 | Bla    | C4a    | D3a    | B2a    | B2    | D3    | C1c    | B1    |
| 14 | Bla    | C4a    | D3a    | B2a    | B2    | D3    | Clc    | B1    |
| 13 | Bla    | C4a    | D3a    | B2a    | B2    | D3    | Clc    | B1    |
| 12 | Bla    | C4a    | D3a    | B2a    | B2    | D3    | Clc    | B1    |
| 11 | Bla    | C4a    | D3a    | B2a    | B2    | D3    | Clc    | B1    |
| 10 | Bla    | C4a    | D3a    | B2a    | B2    | D3    | Clc    | B1    |
| 9  | Bla    | C4a    | D3a    | B2a    | B2    | D3    | Clc    | B1    |
| 8  | Bla    | C4a    | D3a    | B2a    | B2    | D3    | C1c    | B1    |
| 7  | Bla    | C4a    | D3a    | B2a    | B2    | D3    | C1c    | B1    |
| 6  | Bla    | C4a    | D3a    | B2a    | B2    | D3    | Clc    | B1    |
| 5  | Bla    | C4a    | D3a    | B2a    | B2    | D3    | Clc    | B1    |
| 4  | Bla    | C4a    | D3a    | B2a    | B2    | D3    | Clc    | B1    |
| 3  | B1a-P  | C4a-P  | D3a    | B2a    | B2    | D3    | C1c-P  | B1-P  |
| 2  |        |        | D3a    | B2a    | B2    | D3    |        |       |
| 1  |        |        | D3a-P  | B2a-P  | B2-P  | D3-P  |        |       |

## STRATA TERRACE

| 52 | 54 | 56 | 58 | 60 | 62 |
|----|----|----|----|----|----|
| 1a |    |    | 1  |    | 1a |

## STRATA SEMI-DETACHED

| 82 | 84 |
|----|----|
| 2  | 3  |

| 211000 | DII- FA  |  |
|--------|----------|--|
| SHOPS  | Block 50 |  |

| 2 | 3 | 4 | 5 | 6 | 7 |
|---|---|---|---|---|---|
|   | 2 | 3 | 4 | 5 |   |