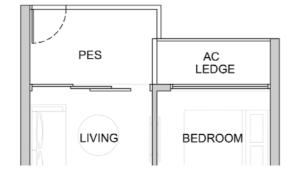

# YPE A1-P

#03-09, #03-27, #03-45 #03-26, #03-44, #03-62 (mirror)

Area: 484 sqft | 45 sqm

# TYPE A1

#04-09 to #15-09 #04-26 to #15-26 (mirror) #04-44 to #15-44 (mirror) #04-27 to #15-27 #04-45 to #15-45 #04-62 to #15-62 (mirror)

Area: 484 sqft | 45 sqm

## TYPE A1-P

Unit: #03-09, #03-27, #03-45 #03-26, #03-44, #03-62 (mirror)

Area: 484 sqft | 45 sqm

#04-26 to #15-26 (mirror) #04-27 to #15-27 #04-44 to #15-44 (mirror) #04-62 to #15-62 (mirror) #04-45 to #15-45

Area: 484 saft | 45 sqm

Area includes A/C ledge, balcony, PES, private roof terrace and void (where applicable). Orientations and facings will differ depending on the unit you are purchasing. Pls refer to the key plan. All plans are not to scale and are subject to changes as may be approved by the relevant authorities. All floor areas are estimates and are subject to final survey.
 Visual screens are subject to authority site confirmation.