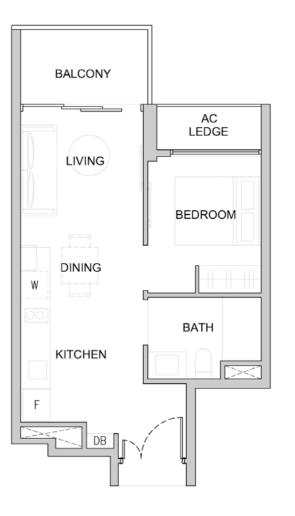

## ONE BEDROOM

YPE A1b-P

#03-17, #03-35, #03-53 #03-18, #03-36, #03-54 (mirror)

Area: 474 sqft | 44 sqm

# TYPE A1b

#04-17 to #15-17 #04-18 to #15-18 (mirror) #04-35 to #15-35 #04-36 to #15-36 (mirror) #04-54 to #15-54 (mirror) #04-53 to #15-53

Area: 474 sqft | 44 sqm

Area includes A/C ledge, balcony, PES, private roof terrace and void (where applicable). Orientations and facings will differ depending on the unit you are purchasing. Pls refer to the key plan. All plans are not to scale and are subject to changes as may be approved by the relevant authorities. All floor areas are estimates and are subject to final survey.
 Visual screens are subject to authority site confirmation.