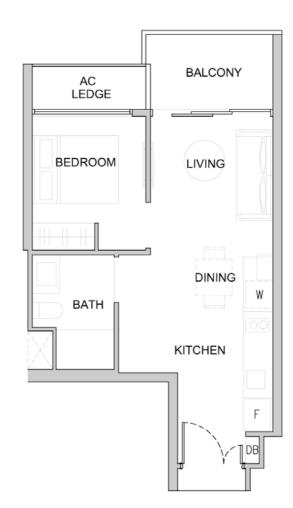

# RESIDENTIAL TWO BEDROOMS

YPE B1c-P

Area: 624 sqft | 58 sqm

#03-04 to #15-04 Area: 624 sqft | 58 sqm

BEDROOM

AC

PES

LIVING

Area includes A/C ledge, balcony, PES, private roof terrace and void (where applicable). Orientations and facings will differ depending on the unit you are purchasing. Pls refer to the key plan. All plans are not to scale and are subject to changes as may be approved by the relevant authorities. All floor areas are estimates and are subject to final survey.
 Visual screens are subject to authority site confirmation.