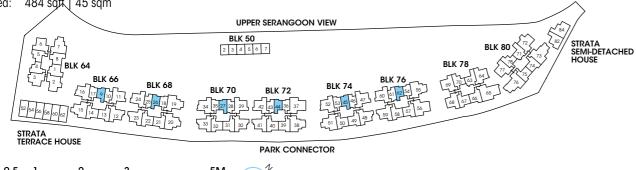

## Block 64

|    | 01     | 02    | 03     | 04     | 05     | 06     | 07    | 08     |
|----|--------|-------|--------|--------|--------|--------|-------|--------|
| 16 | B2c-PH | C4-PH | C2a-PH | B1c-PH | B1b-PH | C1a-PH | C3-PH | B2b-PH |
| 15 | B2c    | C4    | C2a    | Blc    | B1b    | Cla    | C3    | B2b    |
| 14 | B2c    | C4    | C2a    | Blc    | B1b    | Cla    | C3    | B2b    |
| 13 | B2c    | C4    | C2a    | Blc    | Blb    | Cla    | C3    | B2b    |
| 12 | B2c    | C4    | C2a    | Blc    | B1b    | Cla    | C3    | B2b    |
| 11 | B2c    | C4    | C2a    | Blc    | B1b    | Cla    | C3    | B2b    |
| 10 | B2c    | C4    | C2a    | Blc    | B1b    | Cla    | C3    | B2b    |
| 9  | B2c    | C4    | C2a    | Blc    | B1b    | Cla    | C3    | B2b    |
| 8  | B2c    | C4    | C2a    | Blc    | B1b    | C1a    | C3    | B2b    |
| 7  | B2c    | C4    | C2a    | Blc    | B1b    | Cla    | C3    | B2b    |
| 6  | B2c    | C4    | C2a    | Blc    | B1b    | Cla    | C3    | B2b    |
| 5  | B2c    | C4    | C2a    | Blc    | B1b    | Cla    | C3    | B2b    |
| 4  | B2c    | C4    | C2a    | Blc    | B1b    | Cla    | C3    | B2b    |
| 3  | B2c-P  |       |        | Blc    | B1b    | Cla    | С3-Р  | B2b-P  |
| 2  |        |       |        | B1c-P  | B1b-P  | C1a-P  | ·     |        |
| 1  |        |       |        |        |        |        |       |        |

## Block 66

|   | 09    | 10     | 11     | 12     | 13     | 14    | 15     | 16     | 17     |
|---|-------|--------|--------|--------|--------|-------|--------|--------|--------|
| 6 | A1-PH | A1a-PH | C1b-PH | C2c-PH | B2a-PH | B2-PH | C3b-PH | C2b-PH | A1b-PH |
| 5 | A1    | Ala    | C1b    | C2c    | B2a    | B2    | C3b    | C2b    | Alb    |
| 4 | A1    | Ala    | C1b    | C2c    | B2a    | B2    | C3b    | C2b    | Alb    |
| 3 | A1    | Ala    | C1b    | C2c    | B2a    | B2    | C3b    | C2b    | Alb    |
| 2 | A1    | Ala    | Clb    | C2c    | B2a    | B2    | C3b    | C2b    | Alb    |
| 1 | A1    | Ala    | Clb    | C2c    | B2a    | B2    | C3b    | C2b    | Alb    |
| 0 | A1    | Ala    | Clb    | C2c    | B2a    | B2    | C3b    | C2b    | Alb    |
| 9 | A1    | Ala    | C1b    | C2c    | B2a    | B2    | C3b    | C2b    | Alb    |
| 8 | A1    | Ala    | C1b    | C2c    | B2a    | B2    | C3b    | C2b    | Alb    |
| 7 | A1    | Ala    | C1b    | C2c    | B2a    | B2    | C3b    | C2b    | Alb    |
| 6 | A1    | Ala    | C1b    | C2c    | B2a    | B2    | C3b    | C2b    | Alb    |
| 5 | A1    | Ala    | C1b    | C2c    | B2a    | B2    | C3b    | C2b    | Alb    |
| 4 | A1    | Ala    | Clb    | C2c    | B2a    | B2    | C3b    | C2b    | Alb    |
| 3 | A1-P  | Ala-P  | C1b-P  | C2c    | B2a    | B2    | C3b    | C2b-P  | Alb-P  |
| 2 |       |        |        | C2c    | B2a    | B2    | B2d    |        |        |
| 1 |       |        |        | C2c-P  | B2a-P  | B2-P  | B2d-P  |        |        |

## Block 76

|    | 54     | 55     | 56     | 57    | 58     | 59     | 60     | 61     | 62    |
|----|--------|--------|--------|-------|--------|--------|--------|--------|-------|
| 16 | Alb-PH | D1a-PH | D2a-PH | B2-PH | B2a-PH | C2c-PH | C1b-PH | A1a-PH | A1-PH |
| 15 | A1b    | Dla    | D2a    | B2    | B2a    | C2c    | C1b    | Ala    | A1    |
| 14 | A1b    | Dla    | D2a    | B2    | B2a    | C2c    | C1b    | Ala    | A1    |
| 13 | A1b    | Dla    | D2a    | B2    | B2a    | C2c    | C1b    | Ala    | A1    |
| 12 | A1b    | Dla    | D2a    | B2    | B2a    | C2c    | C1b    | Ala    | A1    |
| 11 | A1b    | Dla    | D2a    | B2    | B2a    | C2c    | C1b    | Ala    | A1    |
| 10 | A1b    | Dla    | D2a    | B2    | B2a    | C2c    | C1b    | Ala    | A1    |
| 9  | Alb    | Dla    | D2a    | B2    | B2a    | C2c    | Clb    | Ala    | A1    |
| 8  | Alb    | Dla    | D2a    | B2    | B2a    | C2c    | Clb    | Ala    | A1    |
| 7  | A1b    | Dla    | D2a    | B2    | B2a    | C2c    | C1b    | Ala    | A1    |
| 6  | A1b    | Dla    | D2a    | B2    | B2a    | C2c    | C1b    | Ala    | A1    |
| 5  | A1b    | Dla    | D2a    | B2    | B2a    | C2c    | C1b    | Ala    | A1    |
| 4  | A1b    | Dla    | D2a    | B2    | B2a    | C2c    | C1b    | Ala    | A1    |
| 3  | A1b-P  | D1a-P  | D2a    | B2    | B2a    | C2c    | C1b-P  | Ala-P  | A1-P  |
| 2  |        |        | D2b    | B2    | B2a    | C2c    |        |        |       |
| 1  |        |        | D2b-P  | B2-P  | B2a-P  | C2c-P  |        |        |       |

## Block 78

|    | 63     | 64    | 65    | 66     | 67    | 68     | 69     | 70    |
|----|--------|-------|-------|--------|-------|--------|--------|-------|
| 16 | B1a-PH | C1-PH | E1-PH | B2a-PH | B2-PH | C1c-PH | C1c-PH | B1-PH |
| 15 | Bla    | C1    | Εī    | B2a    | B2    | C1c    | C1c    | В1    |
| 14 | Bla    | C1    | Εī    | B2a    | B2    | C1c    | C1c    | В1    |
| 13 | Bla    | C1    | El    | B2a    | B2    | C1c    | C1c    | В1    |
| 12 | Bla    | C1    | E1    | B2a    | B2    | C1c    | C1c    | В1    |
| 11 | Bla    | C1    | E1    | B2a    | B2    | C1c    | C1c    | В1    |
| 10 | Bla    | C1    | E1    | B2a    | B2    | C1c    | C1c    | В1    |
| 9  | Bla    | C1    | E1    | B2a    | B2    | C1c    | C1c    | B1    |
| 8  | Bla    | C1    | E1    | B2a    | B2    | C1c    | C1c    | В1    |
| 7  | Bla    | C1    | Εī    | B2a    | B2    | C1c    | C1c    | В1    |
| 6  | Bla    | C1    | El    | B2a    | B2    | C1c    | C1c    | В1    |
| 5  | Bla    | C1    | E1    | B2a    | B2    | C1c    | C1c    | В1    |
| 4  | Bla    | C1    | E1    | B2a    | B2    | C1c    | C1c    | В1    |
| 3  | B1a-P  | C1-P  | E1    | B2a    | B2    | C1c    | C1c-P  | B1-P  |
| 2  |        |       | Ela   | B2a    | B2    | Clc    |        |       |
| 1  |        |       | E1a-P | B2a-P  | B2-P  | C1c-P  |        |       |

## Block 68

|    | 18     | 19     | 20     | 21    | 22     | 23     | 24     | 25     | 26    |
|----|--------|--------|--------|-------|--------|--------|--------|--------|-------|
| 16 | A1b-PH | C3a-PH | C3c-PH | B2-PH | B2a-PH | C2c-PH | C1d-PH | Ala-PH | A1-PH |
| 15 | A1b    | C3a    | C3c    | B2    | B2a    | C2c    | Cld    | Ala    | A1    |
| 14 | A1b    | C3a    | C3c    | B2    | B2a    | C2c    | Cld    | Ala    | A1    |
| 13 | Alb    | C3a    | C3c    | B2    | B2a    | C2c    | Cld    | Ala    | A1    |
| 12 | Alb    | C3a    | C3c    | B2    | B2a    | C2c    | Cld    | Ala    | A1    |
| 11 | Alb    | C3a    | C3c    | B2    | B2a    | C2c    | Cld    | Ala    | A1    |
| 10 | Alb    | C3a    | C3c    | B2    | B2a    | C2c    | Cld    | Ala    | A1    |
| 9  | Alb    | C3a    | C3c    | B2    | B2a    | C2c    | Cld    | Ala    | A1    |
| 8  | A1b    | C3a    | C3c    | B2    | B2a    | C2c    | Cld    | Ala    | A1    |
| 7  | A1b    | C3a    | C3c    | B2    | B2a    | C2c    | Cld    | Ala    | A1    |
| 6  | A1b    | C3a    | C3c    | B2    | B2a    | C2c    | Cld    | Ala    | A1    |
| 5  | A1b    | C3a    | C3c    | B2    | B2a    | C2c    | Cld    | Ala    | A1    |
| 4  | A1b    | C3a    | C3c    | B2    | B2a    | C2c    | Cld    | Ala    | A1    |
| 3  | Alb-P  | СЗа-Р  | C3c    | B2    | B2a    | C2c    | C1d-P  | Ala-P  | A1-P  |
| 2  |        |        | C3d    | B2    | B2a    | C2c    |        |        |       |
| 1  |        |        | C3d-P  | B2-P  | B2a-P  | C2c-P  |        |        |       |

## Block 70

|    | 27    | 28     | 29     | 30     | 31     | 32    | 33    | 34     | 35     |
|----|-------|--------|--------|--------|--------|-------|-------|--------|--------|
| 16 | A1-PH | Ala-PH | C1b-PH | C2c-PH | B2a-PH | B2-PH | C2-PH | C2b-PH | A1b-PH |
| 15 | A1    | Ala    | Clb    | C2c    | B2a    | B2    | C2    | C2b    | A1b    |
| 14 | A1    | Ala    | C1b    | C2c    | B2a    | B2    | C2    | C2b    | A1b    |
| 13 | A1    | Ala    | C1b    | C2c    | B2a    | B2    | C2    | C2b    | A1b    |
| 12 | A1    | Ala    | C1b    | C2c    | B2a    | B2    | C2    | C2b    | A1b    |
| 11 | A1    | Ala    | C1b    | C2c    | B2a    | B2    | C2    | C2b    | A1b    |
| 10 | A1    | Ala    | Clb    | C2c    | B2a    | B2    | C2    | C2b    | A1b    |
| 9  | A1    | Ala    | Clb    | C2c    | B2a    | B2    | C2    | C2b    | A1b    |
| 8  | A1    | Ala    | C1b    | C2c    | B2a    | B2    | C2    | C2b    | A1b    |
| 7  | A1    | Ala    | Clb    | C2c    | B2a    | B2    | C2    | C2b    | A1b    |
| 6  | A1    | Ala    | C1b    | C2c    | B2a    | B2    | C2    | C2b    | A1b    |
| 5  | A1    | Ala    | C1b    | C2c    | B2a    | B2    | C2    | C2b    | A1b    |
| 4  | A1    | Ala    | Clb    | C2c    | B2a    | B2    | C2    | C2b    | A1b    |
| 3  | A1-P  | Ala-P  | C1b-P  | C2c    | B2a    | B2    | C2    | C2b-P  | A1b-P  |
| 2  |       |        |        | C2c    | B2a    | B2    | C2    |        |        |
| 1  |       |        |        | C2c-P  | R2n-P  | R2-P  | C2-P  |        |        |

## Block 80

|    | 71     | 72     | 73     | 74     | 75    | 76    | 77     | 78    |
|----|--------|--------|--------|--------|-------|-------|--------|-------|
| 16 | B1a-PH | C4a-PH | D3a-PH | B2a-PH | B2-PH | D3-PH | C1c-PH | B1-PH |
| 15 | Bla    | C4a    | D3a    | B2a    | B2    | D3    | C1c    | B1    |
| 14 | Bla    | C4a    | D3a    | B2a    | B2    | D3    | Clc    | B1    |
| 13 | Bla    | C4a    | D3a    | B2a    | B2    | D3    | Clc    | B1    |
| 12 | Bla    | C4a    | D3a    | B2a    | B2    | D3    | Clc    | B1    |
| 11 | Bla    | C4a    | D3a    | B2a    | B2    | D3    | Clc    | B1    |
| 10 | Bla    | C4a    | D3a    | B2a    | B2    | D3    | Clc    | B1    |
| 9  | Bla    | C4a    | D3a    | B2a    | B2    | D3    | Clc    | B1    |
| 8  | Bla    | C4a    | D3a    | B2a    | B2    | D3    | C1c    | B1    |
| 7  | Bla    | C4a    | D3a    | B2a    | B2    | D3    | C1c    | B1    |
| 6  | Bla    | C4a    | D3a    | B2a    | B2    | D3    | Clc    | B1    |
| 5  | Bla    | C4a    | D3a    | B2a    | B2    | D3    | Clc    | B1    |
| 4  | Bla    | C4a    | D3a    | B2a    | B2    | D3    | Clc    | B1    |
| 3  | B1a-P  | C4a-P  | D3a    | B2a    | B2    | D3    | C1c-P  | B1-P  |
| 2  |        |        | D3a    | B2a    | B2    | D3    |        |       |
| 1  |        |        | D3a-P  | B2a-P  | B2-P  | D3-P  |        |       |

## STRATA TERRACE

| 52 | 54 | 56 | 58 | 60 | 62 |
|----|----|----|----|----|----|
| 1a |    |    | 1  |    | 1a |

## STRATA SEMI-DETACHED

| 82 | 84 |
|----|----|
| 2  | 3  |

| 211000 | DII- FA  |  |
|--------|----------|--|
| SHOPS  | Block 50 |  |

| 2 | 3 | 4 | 5 | 6 | 7 |
|---|---|---|---|---|---|
|   | 2 | 3 | 4 | 5 |   |

## Block 72

|    | 36     | 37    | 38    | 39    | 40     | 41     | 42     | 43     | 44    |
|----|--------|-------|-------|-------|--------|--------|--------|--------|-------|
| 16 | A1b-PH | D2-PH | D1-PH | B2-PH | B2a-PH | C2c-PH | C1b-PH | A1a-PH | A1-PH |
| 15 | A1b    | D2    | D1    | B2    | B2a    | C2c    | C1b    | Ala    | A1    |
| 14 | A1b    | D2    | D1    | B2    | B2a    | C2c    | C1b    | Ala    | A1    |
| 13 | A1b    | D2    | D1    | B2    | B2a    | C2c    | C1b    | Ala    | A1    |
| 12 | A1b    | D2    | D1    | B2    | B2a    | C2c    | C1b    | Ala    | A1    |
| 11 | A1b    | D2    | D1    | B2    | B2a    | C2c    | Clb    | Ala    | A1    |
| 10 | A1b    | D2    | D1    | B2    | B2a    | C2c    | Clb    | Ala    | A1    |
| 9  | A1b    | D2    | D1    | B2    | B2a    | C2c    | Clb    | Ala    | A1    |
| 8  | A1b    | D2    | D1    | B2    | B2a    | C2c    | C1b    | Ala    | A1    |
| 7  | A1b    | D2    | D1    | B2    | B2a    | C2c    | C1b    | Ala    | A1    |
| 6  | A1b    | D2    | D1    | B2    | B2a    | C2c    | C1b    | Ala    | A1    |
| 5  | A1b    | D2    | D1    | B2    | B2a    | C2c    | C1b    | Ala    | A1    |
| 4  | A1b    | D2    | D1    | B2    | B2a    | C2c    | Clb    | Ala    | A1    |
| 3  | A1b-P  | D2-P  | D1    | B2    | B2a    | C2c    | C1b-P  | Ala-P  | A1-P  |
| 2  |        |       | Dlb   | B2    | B2a    | C2c    |        |        |       |
| 1  |        |       | D1b-P | B2-P  | B2a-P  | C2c-P  |        |        |       |

## Block 74

|    | 45    | 46     | 47     | 48     | 49     | 50    | 51     | 52     | 53     |
|----|-------|--------|--------|--------|--------|-------|--------|--------|--------|
| 16 | A1-PH | Ala-PH | C1b-PH | C2c-PH | B2a-PH | B2-PH | C3b-PH | C2b-PH | A1b-PH |
| 15 | A1    | Ala    | C1b    | C2c    | B2a    | B2    | C3b    | C2b    | A1b    |
| 14 | A1    | Ala    | C1b    | C2c    | B2a    | B2    | C3b    | C2b    | A1b    |
| 13 | A1    | Ala    | C1b    | C2c    | B2a    | B2    | C3b    | C2b    | A1b    |
| 12 | A1    | Ala    | Clb    | C2c    | B2a    | B2    | C3b    | C2b    | Alb    |
| 11 | A1    | Ala    | Clb    | C2c    | B2a    | B2    | C3b    | C2b    | Alb    |
| 10 | A1    | Ala    | C1b    | C2c    | B2a    | B2    | C3b    | C2b    | A1b    |
| 9  | A1    | Ala    | C1b    | C2c    | B2a    | B2    | C3b    | C2b    | A1b    |
| 8  | A1    | Ala    | C1b    | C2c    | B2a    | B2    | C3b    | C2b    | A1b    |
| 7  | A1    | Ala    | C1b    | C2c    | B2a    | B2    | C3b    | C2b    | A1b    |
| 6  | A1    | Ala    | C1b    | C2c    | B2a    | B2    | C3b    | C2b    | A1b    |
| 5  | A1    | Ala    | C1b    | C2c    | B2a    | B2    | C3b    | C2b    | Alb    |
| 4  | A1    | Ala    | Clb    | C2c    | B2a    | B2    | C3b    | C2b    | Alb    |
| 3  | A1-P  | A1a-P  | C1b-P  | C2c    | B2a    | B2    | C3b    | C2b-P  | Alb-P  |
| 2  |       |        |        | C2c    | B2a    | B2    | C3e    |        |        |
| 1  |       |        |        | C2c-P  | B2a-P  | B2-P  | C3e-P  |        |        |