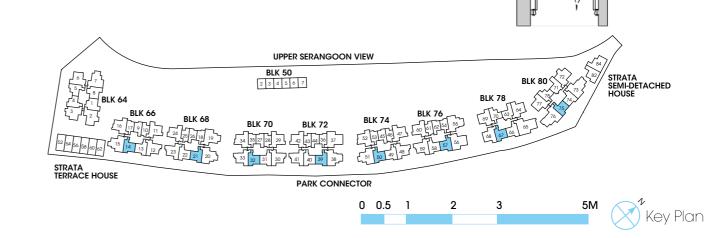

## Block 64

|    | 01     | 02    | 03     | 04     | 05     | 06     | 07    | 08     |
|----|--------|-------|--------|--------|--------|--------|-------|--------|
| 16 | B2c-PH | C4-PH | C2a-PH | B1c-PH | B1b-PH | C1a-PH | C3-PH | B2b-PH |
| 15 | B2c    | C4    | C2a    | Blc    | B1b    | Cla    | C3    | B2b    |
| 14 | B2c    | C4    | C2a    | Blc    | B1b    | Cla    | C3    | B2b    |
| 13 | B2c    | C4    | C2a    | Blc    | Blb    | Cla    | C3    | B2b    |
| 12 | B2c    | C4    | C2a    | Blc    | B1b    | Cla    | C3    | B2b    |
| 11 | B2c    | C4    | C2a    | Blc    | B1b    | Cla    | C3    | B2b    |
| 10 | B2c    | C4    | C2a    | Blc    | B1b    | Cla    | C3    | B2b    |
| 9  | B2c    | C4    | C2a    | Blc    | B1b    | Cla    | C3    | B2b    |
| 8  | B2c    | C4    | C2a    | Blc    | B1b    | C1a    | C3    | B2b    |
| 7  | B2c    | C4    | C2a    | Blc    | B1b    | Cla    | C3    | B2b    |
| 6  | B2c    | C4    | C2a    | Blc    | B1b    | Cla    | C3    | B2b    |
| 5  | B2c    | C4    | C2a    | Blc    | B1b    | Cla    | C3    | B2b    |
| 4  | B2c    | C4    | C2a    | Blc    | B1b    | Cla    | C3    | B2b    |
| 3  | B2c-P  |       |        | Blc    | B1b    | Cla    | С3-Р  | B2b-P  |
| 2  |        |       |        | B1c-P  | B1b-P  | C1a-P  | ·     |        |
| 1  |        |       |        |        |        |        |       |        |

## Block 66

|   | 09    | 10     | 11     | 12     | 13     | 14    | 15     | 16     | 17     |
|---|-------|--------|--------|--------|--------|-------|--------|--------|--------|
| 6 | A1-PH | A1a-PH | C1b-PH | C2c-PH | B2a-PH | B2-PH | C3b-PH | C2b-PH | A1b-PH |
| 5 | A1    | Ala    | C1b    | C2c    | B2a    | B2    | C3b    | C2b    | Alb    |
| 4 | A1    | Ala    | C1b    | C2c    | B2a    | B2    | C3b    | C2b    | Alb    |
| 3 | A1    | Ala    | C1b    | C2c    | B2a    | B2    | C3b    | C2b    | Alb    |
| 2 | A1    | Ala    | Clb    | C2c    | B2a    | B2    | C3b    | C2b    | Alb    |
| 1 | A1    | Ala    | Clb    | C2c    | B2a    | B2    | C3b    | C2b    | Alb    |
| 0 | A1    | Ala    | Clb    | C2c    | B2a    | B2    | C3b    | C2b    | Alb    |
| 9 | A1    | Ala    | C1b    | C2c    | B2a    | B2    | C3b    | C2b    | Alb    |
| 8 | A1    | Ala    | C1b    | C2c    | B2a    | B2    | C3b    | C2b    | Alb    |
| 7 | A1    | Ala    | C1b    | C2c    | B2a    | B2    | C3b    | C2b    | Alb    |
| 6 | A1    | Ala    | C1b    | C2c    | B2a    | B2    | C3b    | C2b    | Alb    |
| 5 | A1    | Ala    | C1b    | C2c    | B2a    | B2    | C3b    | C2b    | Alb    |
| 4 | A1    | Ala    | Clb    | C2c    | B2a    | B2    | C3b    | C2b    | Alb    |
| 3 | A1-P  | Ala-P  | C1b-P  | C2c    | B2a    | B2    | C3b    | C2b-P  | Alb-P  |
| 2 |       |        |        | C2c    | B2a    | B2    | B2d    |        |        |
| 1 |       |        |        | C2c-P  | B2a-P  | B2-P  | B2d-P  |        |        |

## Block 76

|    | 54     | 55     | 56     | 57    | 58     | 59     | 60     | 61     | 62    |
|----|--------|--------|--------|-------|--------|--------|--------|--------|-------|
| 16 | Alb-PH | D1a-PH | D2a-PH | B2-PH | B2a-PH | C2c-PH | C1b-PH | A1a-PH | A1-PH |
| 15 | A1b    | Dla    | D2a    | B2    | B2a    | C2c    | C1b    | Ala    | A1    |
| 14 | A1b    | Dla    | D2a    | B2    | B2a    | C2c    | C1b    | Ala    | A1    |
| 13 | A1b    | Dla    | D2a    | B2    | B2a    | C2c    | C1b    | Ala    | A1    |
| 12 | A1b    | Dla    | D2a    | B2    | B2a    | C2c    | C1b    | Ala    | A1    |
| 11 | A1b    | Dla    | D2a    | B2    | B2a    | C2c    | C1b    | Ala    | A1    |
| 10 | A1b    | Dla    | D2a    | B2    | B2a    | C2c    | C1b    | Ala    | A1    |
| 9  | Alb    | Dla    | D2a    | B2    | B2a    | C2c    | Clb    | Ala    | A1    |
| 8  | Alb    | Dla    | D2a    | B2    | B2a    | C2c    | Clb    | Ala    | A1    |
| 7  | A1b    | Dla    | D2a    | B2    | B2a    | C2c    | C1b    | Ala    | A1    |
| 6  | A1b    | Dla    | D2a    | B2    | B2a    | C2c    | C1b    | Ala    | A1    |
| 5  | A1b    | Dla    | D2a    | B2    | B2a    | C2c    | C1b    | Ala    | A1    |
| 4  | A1b    | Dla    | D2a    | B2    | B2a    | C2c    | C1b    | Ala    | A1    |
| 3  | A1b-P  | D1a-P  | D2a    | B2    | B2a    | C2c    | C1b-P  | Ala-P  | A1-P  |
| 2  |        |        | D2b    | B2    | B2a    | C2c    |        |        |       |
| 1  |        |        | D2b-P  | B2-P  | B2a-P  | C2c-P  |        |        |       |

## Block 78

|    | 63     | 64    | 65    | 66     | 67    | 68     | 69     | 70    |
|----|--------|-------|-------|--------|-------|--------|--------|-------|
| 16 | B1a-PH | C1-PH | E1-PH | B2a-PH | B2-PH | C1c-PH | C1c-PH | B1-PH |
| 15 | Bla    | C1    | Εī    | B2a    | B2    | C1c    | C1c    | В1    |
| 14 | Bla    | C1    | Εī    | B2a    | B2    | C1c    | C1c    | В1    |
| 13 | Bla    | C1    | El    | B2a    | B2    | C1c    | C1c    | В1    |
| 12 | Bla    | C1    | E1    | B2a    | B2    | C1c    | C1c    | В1    |
| 11 | Bla    | C1    | E1    | B2a    | B2    | C1c    | C1c    | В1    |
| 10 | Bla    | C1    | E1    | B2a    | B2    | C1c    | C1c    | В1    |
| 9  | Bla    | C1    | E1    | B2a    | B2    | C1c    | C1c    | B1    |
| 8  | Bla    | C1    | E1    | B2a    | B2    | C1c    | C1c    | В1    |
| 7  | Bla    | C1    | Εī    | B2a    | B2    | C1c    | C1c    | В1    |
| 6  | Bla    | C1    | El    | B2a    | B2    | C1c    | C1c    | В1    |
| 5  | Bla    | C1    | E1    | B2a    | B2    | C1c    | C1c    | В1    |
| 4  | Bla    | C1    | E1    | B2a    | B2    | C1c    | C1c    | В1    |
| 3  | B1a-P  | C1-P  | E1    | B2a    | B2    | C1c    | C1c-P  | B1-P  |
| 2  |        |       | Ela   | B2a    | B2    | Clc    |        |       |
| 1  |        |       | E1a-P | B2a-P  | B2-P  | C1c-P  |        |       |

## Block 68

|    | 18     | 19     | 20     | 21    | 22     | 23     | 24     | 25     | 26    |
|----|--------|--------|--------|-------|--------|--------|--------|--------|-------|
| 16 | A1b-PH | C3a-PH | C3c-PH | B2-PH | B2a-PH | C2c-PH | C1d-PH | Ala-PH | A1-PH |
| 15 | A1b    | C3a    | C3c    | B2    | B2a    | C2c    | Cld    | Ala    | A1    |
| 14 | A1b    | C3a    | C3c    | B2    | B2a    | C2c    | Cld    | Ala    | A1    |
| 13 | Alb    | C3a    | C3c    | B2    | B2a    | C2c    | Cld    | Ala    | A1    |
| 12 | Alb    | C3a    | C3c    | B2    | B2a    | C2c    | Cld    | Ala    | A1    |
| 11 | Alb    | C3a    | C3c    | B2    | B2a    | C2c    | Cld    | Ala    | A1    |
| 10 | Alb    | C3a    | C3c    | B2    | B2a    | C2c    | Cld    | Ala    | A1    |
| 9  | Alb    | C3a    | C3c    | B2    | B2a    | C2c    | Cld    | Ala    | A1    |
| 8  | A1b    | C3a    | C3c    | B2    | B2a    | C2c    | Cld    | Ala    | A1    |
| 7  | A1b    | C3a    | C3c    | B2    | B2a    | C2c    | Cld    | Ala    | A1    |
| 6  | A1b    | C3a    | C3c    | B2    | B2a    | C2c    | Cld    | Ala    | A1    |
| 5  | A1b    | C3a    | C3c    | B2    | B2a    | C2c    | Cld    | Ala    | A1    |
| 4  | A1b    | C3a    | C3c    | B2    | B2a    | C2c    | Cld    | Ala    | A1    |
| 3  | Alb-P  | СЗа-Р  | C3c    | B2    | B2a    | C2c    | C1d-P  | Ala-P  | A1-P  |
| 2  |        |        | C3d    | B2    | B2a    | C2c    |        |        |       |
| 1  |        |        | C3d-P  | B2-P  | B2a-P  | C2c-P  |        |        |       |

## Block 70

|    | 27    | 28     | 29     | 30     | 31     | 32    | 33    | 34     | 35     |
|----|-------|--------|--------|--------|--------|-------|-------|--------|--------|
| 16 | A1-PH | Ala-PH | C1b-PH | C2c-PH | B2a-PH | B2-PH | C2-PH | C2b-PH | A1b-PH |
| 15 | A1    | Ala    | Clb    | C2c    | B2a    | B2    | C2    | C2b    | A1b    |
| 14 | A1    | Ala    | C1b    | C2c    | B2a    | B2    | C2    | C2b    | A1b    |
| 13 | A1    | Ala    | C1b    | C2c    | B2a    | B2    | C2    | C2b    | A1b    |
| 12 | A1    | Ala    | C1b    | C2c    | B2a    | B2    | C2    | C2b    | A1b    |
| 11 | A1    | Ala    | C1b    | C2c    | B2a    | B2    | C2    | C2b    | A1b    |
| 10 | A1    | Ala    | Clb    | C2c    | B2a    | B2    | C2    | C2b    | A1b    |
| 9  | A1    | Ala    | Clb    | C2c    | B2a    | B2    | C2    | C2b    | A1b    |
| 8  | A1    | Ala    | C1b    | C2c    | B2a    | B2    | C2    | C2b    | A1b    |
| 7  | A1    | Ala    | Clb    | C2c    | B2a    | B2    | C2    | C2b    | A1b    |
| 6  | A1    | Ala    | C1b    | C2c    | B2a    | B2    | C2    | C2b    | A1b    |
| 5  | A1    | Ala    | C1b    | C2c    | B2a    | B2    | C2    | C2b    | A1b    |
| 4  | A1    | Ala    | Clb    | C2c    | B2a    | B2    | C2    | C2b    | A1b    |
| 3  | A1-P  | Ala-P  | C1b-P  | C2c    | B2a    | B2    | C2    | C2b-P  | A1b-P  |
| 2  |       |        |        | C2c    | B2a    | B2    | C2    |        |        |
| 1  |       |        |        | C2c-P  | R2n-P  | R2-P  | C2-P  |        |        |

## Block 80

|    | 71     | 72     | 73     | 74     | 75    | 76    | 77     | 78    |
|----|--------|--------|--------|--------|-------|-------|--------|-------|
| 16 | B1a-PH | C4a-PH | D3a-PH | B2a-PH | B2-PH | D3-PH | C1c-PH | B1-PH |
| 15 | Bla    | C4a    | D3a    | B2a    | B2    | D3    | C1c    | B1    |
| 14 | Bla    | C4a    | D3a    | B2a    | B2    | D3    | Clc    | B1    |
| 13 | Bla    | C4a    | D3a    | B2a    | B2    | D3    | Clc    | B1    |
| 12 | Bla    | C4a    | D3a    | B2a    | B2    | D3    | Clc    | B1    |
| 11 | Bla    | C4a    | D3a    | B2a    | B2    | D3    | Clc    | B1    |
| 10 | Bla    | C4a    | D3a    | B2a    | B2    | D3    | Clc    | B1    |
| 9  | Bla    | C4a    | D3a    | B2a    | B2    | D3    | Clc    | B1    |
| 8  | Bla    | C4a    | D3a    | B2a    | B2    | D3    | C1c    | B1    |
| 7  | Bla    | C4a    | D3a    | B2a    | B2    | D3    | C1c    | B1    |
| 6  | Bla    | C4a    | D3a    | B2a    | B2    | D3    | Clc    | B1    |
| 5  | Bla    | C4a    | D3a    | B2a    | B2    | D3    | Clc    | B1    |
| 4  | Bla    | C4a    | D3a    | B2a    | B2    | D3    | Clc    | B1    |
| 3  | B1a-P  | C4a-P  | D3a    | B2a    | B2    | D3    | C1c-P  | B1-P  |
| 2  |        |        | D3a    | B2a    | B2    | D3    |        |       |
| 1  |        |        | D3a-P  | B2a-P  | B2-P  | D3-P  |        |       |

## STRATA TERRACE

| 52 | 54 | 56 | 58 | 60 | 62 |
|----|----|----|----|----|----|
| 1a |    |    | 1  |    | 1a |

## STRATA SEMI-DETACHED

| 82 | 84 |
|----|----|
| 2  | 3  |

| 211000 | DII- FA  |  |
|--------|----------|--|
| SHOPS  | Block 50 |  |

| 2 | 3 | 4 | 5 | 6 | 7 |
|---|---|---|---|---|---|
|   | 2 | 3 | 4 | 5 |   |

## Block 72

|    | 36     | 37    | 38    | 39    | 40     | 41     | 42     | 43     | 44    |
|----|--------|-------|-------|-------|--------|--------|--------|--------|-------|
| 16 | A1b-PH | D2-PH | D1-PH | B2-PH | B2a-PH | C2c-PH | C1b-PH | A1a-PH | A1-PH |
| 15 | A1b    | D2    | D1    | B2    | B2a    | C2c    | C1b    | Ala    | A1    |
| 14 | A1b    | D2    | D1    | B2    | B2a    | C2c    | C1b    | Ala    | A1    |
| 13 | A1b    | D2    | D1    | B2    | B2a    | C2c    | C1b    | Ala    | A1    |
| 12 | A1b    | D2    | D1    | B2    | B2a    | C2c    | C1b    | Ala    | A1    |
| 11 | A1b    | D2    | D1    | B2    | B2a    | C2c    | Clb    | Ala    | A1    |
| 10 | A1b    | D2    | D1    | B2    | B2a    | C2c    | Clb    | Ala    | A1    |
| 9  | A1b    | D2    | D1    | B2    | B2a    | C2c    | Clb    | Ala    | A1    |
| 8  | A1b    | D2    | D1    | B2    | B2a    | C2c    | C1b    | Ala    | A1    |
| 7  | A1b    | D2    | D1    | B2    | B2a    | C2c    | C1b    | Ala    | A1    |
| 6  | A1b    | D2    | D1    | B2    | B2a    | C2c    | C1b    | Ala    | A1    |
| 5  | A1b    | D2    | D1    | B2    | B2a    | C2c    | C1b    | Ala    | A1    |
| 4  | A1b    | D2    | D1    | B2    | B2a    | C2c    | Clb    | Ala    | A1    |
| 3  | A1b-P  | D2-P  | D1    | B2    | B2a    | C2c    | C1b-P  | Ala-P  | A1-P  |
| 2  |        |       | Dlb   | B2    | B2a    | C2c    |        |        |       |
| 1  |        |       | D1b-P | B2-P  | B2a-P  | C2c-P  |        |        |       |

## Block 74

|    | 45    | 46     | 47     | 48     | 49     | 50    | 51     | 52     | 53     |
|----|-------|--------|--------|--------|--------|-------|--------|--------|--------|
| 16 | A1-PH | Ala-PH | C1b-PH | C2c-PH | B2a-PH | B2-PH | C3b-PH | C2b-PH | A1b-PH |
| 15 | A1    | Ala    | C1b    | C2c    | B2a    | B2    | C3b    | C2b    | A1b    |
| 14 | A1    | Ala    | C1b    | C2c    | B2a    | B2    | C3b    | C2b    | A1b    |
| 13 | A1    | Ala    | C1b    | C2c    | B2a    | B2    | C3b    | C2b    | A1b    |
| 12 | A1    | Ala    | Clb    | C2c    | B2a    | B2    | C3b    | C2b    | Alb    |
| 11 | A1    | Ala    | Clb    | C2c    | B2a    | B2    | C3b    | C2b    | Alb    |
| 10 | A1    | Ala    | C1b    | C2c    | B2a    | B2    | C3b    | C2b    | A1b    |
| 9  | A1    | Ala    | C1b    | C2c    | B2a    | B2    | C3b    | C2b    | A1b    |
| 8  | A1    | Ala    | C1b    | C2c    | B2a    | B2    | C3b    | C2b    | A1b    |
| 7  | A1    | Ala    | C1b    | C2c    | B2a    | B2    | C3b    | C2b    | A1b    |
| 6  | A1    | Ala    | C1b    | C2c    | B2a    | B2    | C3b    | C2b    | A1b    |
| 5  | A1    | Ala    | C1b    | C2c    | B2a    | B2    | C3b    | C2b    | Alb    |
| 4  | A1    | Ala    | Clb    | C2c    | B2a    | B2    | C3b    | C2b    | Alb    |
| 3  | A1-P  | A1a-P  | C1b-P  | C2c    | B2a    | B2    | C3b    | C2b-P  | Alb-P  |
| 2  |       |        |        | C2c    | B2a    | B2    | C3e    |        |        |
| 1  |       |        |        | C2c-P  | B2a-P  | B2-P  | C3e-P  |        |        |