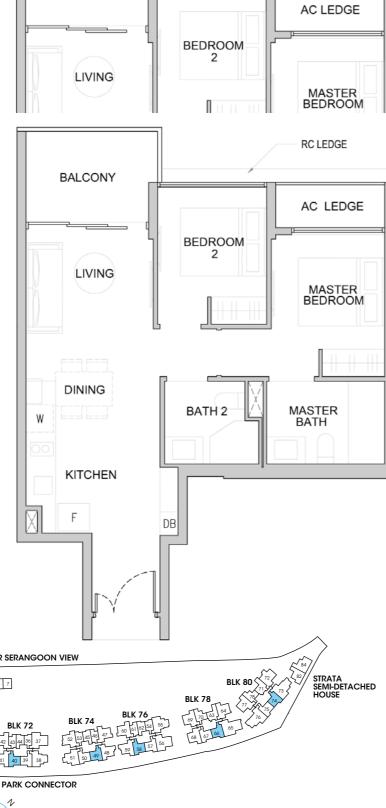

# RESIDENTIAL TWO BEDROOMS

YPE B1c-P

Area: 624 sqft | 58 sqm

#03-04 to #15-04 Area: 624 sqft | 58 sqm

BEDROOM

AC

PES

LIVING

Area includes A/C ledge, balcony, PES, private roof terrace and void (where applicable). Orientations and facings will differ depending on the unit you are purchasing. Pls refer to the key plan. All plans are not to scale and are subject to changes as may be approved by the relevant authorities. All floor areas are estimates and are subject to final survey.
 Visual screens are subject to authority site confirmation.