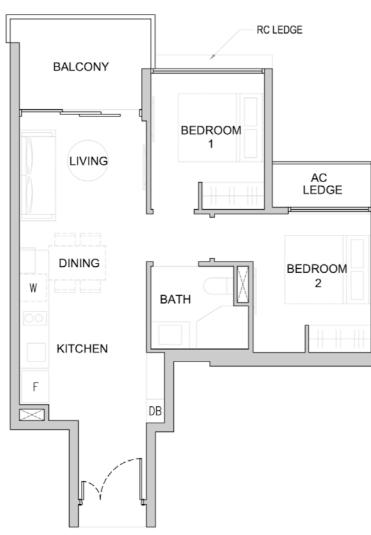

- TWO BEDROOMS
- TYPE B1-P

Unit: #03-70 #03-78

Area: 635 sqft | 59 sqm

#04-70 to #15-70 #04-78 to #15-78

Area: 635 sqft | 59 sqm

BEDROOM 2

**BATH** 

DINING

KITCHEN

- Area includes A/C ledge, balcony, PES, private roof terrace and void (where applicable). Orientations and facings will differ depending on the unit you are purchasing. Pls refer to the key plan. All plans are not to scale and are subject to changes as may be approved by the relevant authorities. All floor areas are estimates and are subject to final survey.
   Visual screens are subject to authority site confirmation.