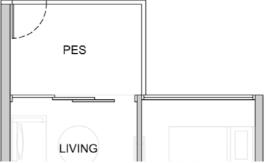

# RESIDENTIAL TWO BEDROOMS

YPE B1c-P

Area: 624 sqft | 58 sqm

#03-04 to #15-04 Area: 624 sqft | 58 sqm

BEDROOM

AC

PES

LIVING