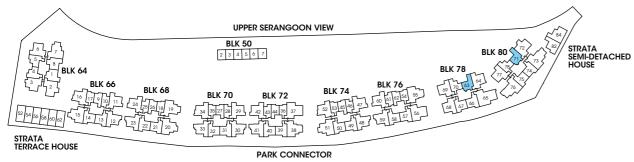

## Block 64

|    | 01     | 02    | 03     | 04     | 05     | 06     | 07    | 08     |
|----|--------|-------|--------|--------|--------|--------|-------|--------|
| 16 | B2c-PH | C4-PH | C2a-PH | B1c-PH | B1b-PH | C1a-PH | C3-PH | B2b-PH |
| 15 | B2c    | C4    | C2a    | Blc    | B1b    | Cla    | C3    | B2b    |
| 14 | B2c    | C4    | C2a    | Blc    | B1b    | Cla    | C3    | B2b    |
| 13 | B2c    | C4    | C2a    | Blc    | Blb    | Cla    | C3    | B2b    |
| 12 | B2c    | C4    | C2a    | Blc    | B1b    | Cla    | C3    | B2b    |
| 11 | B2c    | C4    | C2a    | Blc    | B1b    | Cla    | C3    | B2b    |
| 10 | B2c    | C4    | C2a    | Blc    | B1b    | Cla    | C3    | B2b    |
| 9  | B2c    | C4    | C2a    | Blc    | B1b    | Cla    | C3    | B2b    |
| 8  | B2c    | C4    | C2a    | Blc    | B1b    | C1a    | C3    | B2b    |
| 7  | B2c    | C4    | C2a    | Blc    | B1b    | Cla    | C3    | B2b    |
| 6  | B2c    | C4    | C2a    | Blc    | B1b    | Cla    | C3    | B2b    |
| 5  | B2c    | C4    | C2a    | Blc    | B1b    | Cla    | C3    | B2b    |
| 4  | B2c    | C4    | C2a    | Blc    | B1b    | Cla    | C3    | B2b    |
| 3  | B2c-P  |       |        | Blc    | B1b    | Cla    | С3-Р  | B2b-P  |
| 2  |        |       |        | B1c-P  | B1b-P  | C1a-P  | ·     |        |
| 1  |        |       |        |        |        |        |       |        |

## Block 66

|   | 09    | 10     | 11     | 12     | 13     | 14    | 15     | 16     | 17     |
|---|-------|--------|--------|--------|--------|-------|--------|--------|--------|
| 6 | A1-PH | A1a-PH | C1b-PH | C2c-PH | B2a-PH | B2-PH | C3b-PH | C2b-PH | A1b-PH |
| 5 | A1    | Ala    | C1b    | C2c    | B2a    | B2    | C3b    | C2b    | Alb    |
| 4 | A1    | Ala    | C1b    | C2c    | B2a    | B2    | C3b    | C2b    | Alb    |
| 3 | A1    | Ala    | C1b    | C2c    | B2a    | B2    | C3b    | C2b    | Alb    |
| 2 | A1    | Ala    | Clb    | C2c    | B2a    | B2    | C3b    | C2b    | Alb    |
| 1 | A1    | Ala    | Clb    | C2c    | B2a    | B2    | C3b    | C2b    | Alb    |
| 0 | A1    | Ala    | Clb    | C2c    | B2a    | B2    | C3b    | C2b    | Alb    |
| 9 | A1    | Ala    | C1b    | C2c    | B2a    | B2    | C3b    | C2b    | Alb    |
| 8 | A1    | Ala    | C1b    | C2c    | B2a    | B2    | C3b    | C2b    | Alb    |
| 7 | A1    | Ala    | C1b    | C2c    | B2a    | B2    | C3b    | C2b    | Alb    |
| 6 | A1    | Ala    | C1b    | C2c    | B2a    | B2    | C3b    | C2b    | Alb    |
| 5 | A1    | Ala    | C1b    | C2c    | B2a    | B2    | C3b    | C2b    | Alb    |
| 4 | A1    | Ala    | Clb    | C2c    | B2a    | B2    | C3b    | C2b    | Alb    |
| 3 | A1-P  | Ala-P  | C1b-P  | C2c    | B2a    | B2    | C3b    | C2b-P  | Alb-P  |
| 2 |       |        |        | C2c    | B2a    | B2    | B2d    |        |        |
| 1 |       |        |        | C2c-P  | B2a-P  | B2-P  | B2d-P  |        |        |

## Block 76

|    | 54     | 55     | 56     | 57    | 58     | 59     | 60     | 61     | 62    |
|----|--------|--------|--------|-------|--------|--------|--------|--------|-------|
| 16 | Alb-PH | D1a-PH | D2a-PH | B2-PH | B2a-PH | C2c-PH | C1b-PH | A1a-PH | A1-PH |
| 15 | A1b    | Dla    | D2a    | B2    | B2a    | C2c    | C1b    | Ala    | A1    |
| 14 | A1b    | Dla    | D2a    | B2    | B2a    | C2c    | C1b    | Ala    | A1    |
| 13 | A1b    | Dla    | D2a    | B2    | B2a    | C2c    | C1b    | Ala    | A1    |
| 12 | A1b    | Dla    | D2a    | B2    | B2a    | C2c    | C1b    | Ala    | A1    |
| 11 | A1b    | Dla    | D2a    | B2    | B2a    | C2c    | C1b    | Ala    | A1    |
| 10 | A1b    | Dla    | D2a    | B2    | B2a    | C2c    | C1b    | Ala    | A1    |
| 9  | Alb    | Dla    | D2a    | B2    | B2a    | C2c    | Clb    | Ala    | A1    |
| 8  | Alb    | Dla    | D2a    | B2    | B2a    | C2c    | Clb    | Ala    | A1    |
| 7  | A1b    | Dla    | D2a    | B2    | B2a    | C2c    | C1b    | Ala    | A1    |
| 6  | A1b    | Dla    | D2a    | B2    | B2a    | C2c    | C1b    | Ala    | A1    |
| 5  | A1b    | Dla    | D2a    | B2    | B2a    | C2c    | C1b    | Ala    | A1    |
| 4  | A1b    | Dla    | D2a    | B2    | B2a    | C2c    | C1b    | Ala    | A1    |
| 3  | A1b-P  | D1a-P  | D2a    | B2    | B2a    | C2c    | C1b-P  | Ala-P  | A1-P  |
| 2  |        |        | D2b    | B2    | B2a    | C2c    |        |        |       |
| 1  |        |        | D2b-P  | B2-P  | B2a-P  | C2c-P  |        |        |       |

## Block 78

|    | 63     | 64    | 65    | 66     | 67    | 68     | 69     | 70    |
|----|--------|-------|-------|--------|-------|--------|--------|-------|
| 16 | B1a-PH | C1-PH | E1-PH | B2a-PH | B2-PH | C1c-PH | C1c-PH | B1-PH |
| 15 | Bla    | C1    | Εī    | B2a    | B2    | C1c    | C1c    | В1    |
| 14 | Bla    | C1    | Εī    | B2a    | B2    | C1c    | C1c    | В1    |
| 13 | Bla    | C1    | El    | B2a    | B2    | C1c    | C1c    | В1    |
| 12 | Bla    | C1    | E1    | B2a    | B2    | C1c    | C1c    | В1    |
| 11 | Bla    | C1    | E1    | B2a    | B2    | C1c    | C1c    | В1    |
| 10 | Bla    | C1    | E1    | B2a    | B2    | C1c    | C1c    | В1    |
| 9  | Bla    | C1    | E1    | B2a    | B2    | C1c    | C1c    | B1    |
| 8  | Bla    | C1    | E1    | B2a    | B2    | C1c    | C1c    | В1    |
| 7  | Bla    | C1    | Εī    | B2a    | B2    | C1c    | C1c    | В1    |
| 6  | Bla    | C1    | El    | B2a    | B2    | C1c    | C1c    | В1    |
| 5  | Bla    | C1    | E1    | B2a    | B2    | C1c    | C1c    | В1    |
| 4  | Bla    | C1    | E1    | B2a    | B2    | C1c    | C1c    | В1    |
| 3  | B1a-P  | C1-P  | E1    | B2a    | B2    | C1c    | C1c-P  | B1-P  |
| 2  |        |       | Ela   | B2a    | B2    | Clc    |        |       |
| 1  |        |       | E1a-P | B2a-P  | B2-P  | C1c-P  |        |       |

## Block 68

|    | 18     | 19     | 20     | 21    | 22     | 23     | 24     | 25     | 26    |
|----|--------|--------|--------|-------|--------|--------|--------|--------|-------|
| 16 | A1b-PH | C3a-PH | C3c-PH | B2-PH | B2a-PH | C2c-PH | C1d-PH | Ala-PH | A1-PH |
| 15 | A1b    | C3a    | C3c    | B2    | B2a    | C2c    | Cld    | Ala    | A1    |
| 14 | A1b    | C3a    | C3c    | B2    | B2a    | C2c    | Cld    | Ala    | A1    |
| 13 | Alb    | C3a    | C3c    | B2    | B2a    | C2c    | Cld    | Ala    | A1    |
| 12 | Alb    | C3a    | C3c    | B2    | B2a    | C2c    | Cld    | Ala    | A1    |
| 11 | Alb    | C3a    | C3c    | B2    | B2a    | C2c    | Cld    | Ala    | A1    |
| 10 | Alb    | C3a    | C3c    | B2    | B2a    | C2c    | Cld    | Ala    | A1    |
| 9  | Alb    | C3a    | C3c    | B2    | B2a    | C2c    | Cld    | Ala    | A1    |
| 8  | A1b    | C3a    | C3c    | B2    | B2a    | C2c    | Cld    | Ala    | A1    |
| 7  | A1b    | C3a    | C3c    | B2    | B2a    | C2c    | Cld    | Ala    | A1    |
| 6  | A1b    | C3a    | C3c    | B2    | B2a    | C2c    | Cld    | Ala    | A1    |
| 5  | A1b    | C3a    | C3c    | B2    | B2a    | C2c    | Cld    | Ala    | A1    |
| 4  | A1b    | C3a    | C3c    | B2    | B2a    | C2c    | Cld    | Ala    | A1    |
| 3  | Alb-P  | СЗа-Р  | C3c    | B2    | B2a    | C2c    | C1d-P  | Ala-P  | A1-P  |
| 2  |        |        | C3d    | B2    | B2a    | C2c    |        |        |       |
| 1  |        |        | C3d-P  | B2-P  | B2a-P  | C2c-P  |        |        |       |

## Block 70

|    | 27    | 28     | 29     | 30     | 31     | 32    | 33    | 34     | 35     |
|----|-------|--------|--------|--------|--------|-------|-------|--------|--------|
| 16 | A1-PH | Ala-PH | C1b-PH | C2c-PH | B2a-PH | B2-PH | C2-PH | C2b-PH | A1b-PH |
| 15 | A1    | Ala    | Clb    | C2c    | B2a    | B2    | C2    | C2b    | A1b    |
| 14 | A1    | Ala    | C1b    | C2c    | B2a    | B2    | C2    | C2b    | A1b    |
| 13 | A1    | Ala    | C1b    | C2c    | B2a    | B2    | C2    | C2b    | A1b    |
| 12 | A1    | Ala    | C1b    | C2c    | B2a    | B2    | C2    | C2b    | A1b    |
| 11 | A1    | Ala    | C1b    | C2c    | B2a    | B2    | C2    | C2b    | A1b    |
| 10 | A1    | Ala    | Clb    | C2c    | B2a    | B2    | C2    | C2b    | A1b    |
| 9  | A1    | Ala    | Clb    | C2c    | B2a    | B2    | C2    | C2b    | A1b    |
| 8  | A1    | Ala    | C1b    | C2c    | B2a    | B2    | C2    | C2b    | A1b    |
| 7  | A1    | Ala    | Clb    | C2c    | B2a    | B2    | C2    | C2b    | A1b    |
| 6  | A1    | Ala    | C1b    | C2c    | B2a    | B2    | C2    | C2b    | A1b    |
| 5  | A1    | Ala    | C1b    | C2c    | B2a    | B2    | C2    | C2b    | A1b    |
| 4  | A1    | Ala    | Clb    | C2c    | B2a    | B2    | C2    | C2b    | A1b    |
| 3  | A1-P  | Ala-P  | C1b-P  | C2c    | B2a    | B2    | C2    | C2b-P  | A1b-P  |
| 2  |       |        |        | C2c    | B2a    | B2    | C2    |        |        |
| 1  |       |        |        | C2c-P  | R2n-P  | R2-P  | C2-P  |        |        |

## Block 80

|    | 71     | 72     | 73     | 74     | 75    | 76    | 77     | 78    |
|----|--------|--------|--------|--------|-------|-------|--------|-------|
| 16 | B1a-PH | C4a-PH | D3a-PH | B2a-PH | B2-PH | D3-PH | C1c-PH | B1-PH |
| 15 | Bla    | C4a    | D3a    | B2a    | B2    | D3    | C1c    | B1    |
| 14 | Bla    | C4a    | D3a    | B2a    | B2    | D3    | Clc    | B1    |
| 13 | Bla    | C4a    | D3a    | B2a    | B2    | D3    | Clc    | B1    |
| 12 | Bla    | C4a    | D3a    | B2a    | B2    | D3    | Clc    | B1    |
| 11 | Bla    | C4a    | D3a    | B2a    | B2    | D3    | Clc    | B1    |
| 10 | Bla    | C4a    | D3a    | B2a    | B2    | D3    | Clc    | B1    |
| 9  | Bla    | C4a    | D3a    | B2a    | B2    | D3    | Clc    | B1    |
| 8  | Bla    | C4a    | D3a    | B2a    | B2    | D3    | C1c    | B1    |
| 7  | Bla    | C4a    | D3a    | B2a    | B2    | D3    | C1c    | B1    |
| 6  | Bla    | C4a    | D3a    | B2a    | B2    | D3    | Clc    | B1    |
| 5  | Bla    | C4a    | D3a    | B2a    | B2    | D3    | Clc    | B1    |
| 4  | Bla    | C4a    | D3a    | B2a    | B2    | D3    | Clc    | B1    |
| 3  | B1a-P  | C4a-P  | D3a    | B2a    | B2    | D3    | C1c-P  | B1-P  |
| 2  |        |        | D3a    | B2a    | B2    | D3    |        |       |
| 1  |        |        | D3a-P  | B2a-P  | B2-P  | D3-P  |        |       |

## STRATA TERRACE

| 52 | 54 | 56 | 58 | 60 | 62 |
|----|----|----|----|----|----|
| 1a |    |    | 1  |    | 1a |

## STRATA SEMI-DETACHED

| 82 | 84 |
|----|----|
| 2  | 3  |

| 211000 | DII- FA  |  |
|--------|----------|--|
| SHOPS  | Block 50 |  |

| 2 | 3 | 4 | 5 | 6 | 7 |
|---|---|---|---|---|---|
|   | 2 | 3 | 4 | 5 |   |

## Block 72

|    | 36     | 37    | 38    | 39    | 40     | 41     | 42     | 43     | 44    |
|----|--------|-------|-------|-------|--------|--------|--------|--------|-------|
| 16 | A1b-PH | D2-PH | D1-PH | B2-PH | B2a-PH | C2c-PH | C1b-PH | A1a-PH | A1-PH |
| 15 | A1b    | D2    | D1    | B2    | B2a    | C2c    | C1b    | Ala    | A1    |
| 14 | A1b    | D2    | D1    | B2    | B2a    | C2c    | C1b    | Ala    | A1    |
| 13 | A1b    | D2    | D1    | B2    | B2a    | C2c    | C1b    | Ala    | A1    |
| 12 | A1b    | D2    | D1    | B2    | B2a    | C2c    | C1b    | Ala    | A1    |
| 11 | A1b    | D2    | D1    | B2    | B2a    | C2c    | Clb    | Ala    | A1    |
| 10 | A1b    | D2    | D1    | B2    | B2a    | C2c    | Clb    | Ala    | A1    |
| 9  | A1b    | D2    | D1    | B2    | B2a    | C2c    | Clb    | Ala    | A1    |
| 8  | A1b    | D2    | D1    | B2    | B2a    | C2c    | C1b    | Ala    | A1    |
| 7  | A1b    | D2    | D1    | B2    | B2a    | C2c    | C1b    | Ala    | A1    |
| 6  | A1b    | D2    | D1    | B2    | B2a    | C2c    | C1b    | Ala    | A1    |
| 5  | A1b    | D2    | D1    | B2    | B2a    | C2c    | C1b    | Ala    | A1    |
| 4  | A1b    | D2    | D1    | B2    | B2a    | C2c    | Clb    | Ala    | A1    |
| 3  | A1b-P  | D2-P  | D1    | B2    | B2a    | C2c    | C1b-P  | Ala-P  | A1-P  |
| 2  |        |       | Dlb   | B2    | B2a    | C2c    |        |        |       |
| 1  |        |       | D1b-P | B2-P  | B2a-P  | C2c-P  |        |        |       |

## Block 74

|    | 45    | 46     | 47     | 48     | 49     | 50    | 51     | 52     | 53     |
|----|-------|--------|--------|--------|--------|-------|--------|--------|--------|
| 16 | A1-PH | Ala-PH | C1b-PH | C2c-PH | B2a-PH | B2-PH | C3b-PH | C2b-PH | A1b-PH |
| 15 | A1    | Ala    | C1b    | C2c    | B2a    | B2    | C3b    | C2b    | A1b    |
| 14 | A1    | Ala    | C1b    | C2c    | B2a    | B2    | C3b    | C2b    | A1b    |
| 13 | A1    | Ala    | C1b    | C2c    | B2a    | B2    | C3b    | C2b    | A1b    |
| 12 | A1    | Ala    | Clb    | C2c    | B2a    | B2    | C3b    | C2b    | Alb    |
| 11 | A1    | Ala    | Clb    | C2c    | B2a    | B2    | C3b    | C2b    | Alb    |
| 10 | A1    | Ala    | C1b    | C2c    | B2a    | B2    | C3b    | C2b    | A1b    |
| 9  | A1    | Ala    | C1b    | C2c    | B2a    | B2    | C3b    | C2b    | A1b    |
| 8  | A1    | Ala    | C1b    | C2c    | B2a    | B2    | C3b    | C2b    | A1b    |
| 7  | A1    | Ala    | C1b    | C2c    | B2a    | B2    | C3b    | C2b    | A1b    |
| 6  | A1    | Ala    | C1b    | C2c    | B2a    | B2    | C3b    | C2b    | A1b    |
| 5  | A1    | Ala    | C1b    | C2c    | B2a    | B2    | C3b    | C2b    | Alb    |
| 4  | A1    | Ala    | Clb    | C2c    | B2a    | B2    | C3b    | C2b    | Alb    |
| 3  | A1-P  | A1a-P  | C1b-P  | C2c    | B2a    | B2    | C3b    | C2b-P  | Alb-P  |
| 2  |       |        |        | C2c    | B2a    | B2    | C3e    |        |        |
| 1  |       |        |        | C2c-P  | B2a-P  | B2-P  | C3e-P  |        |        |