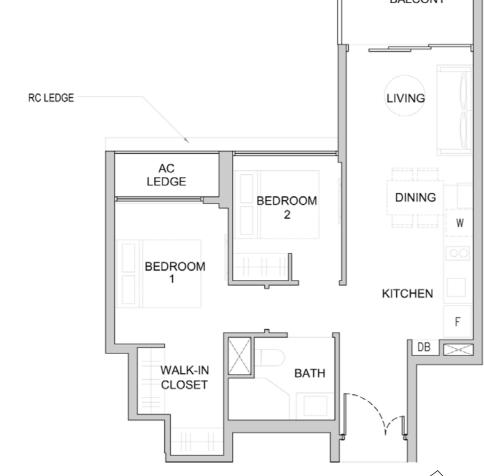

## TWO BEDROOMS

Unit: #02-05

Area: 614 sqft | 57 sqm

0 0.5

Area includes A/C ledge, balcony, PES, private roof terrace and void (where applicable). Orientations and facings will differ depending on the unit you are purchasing. Pls refer to the key plan. All plans are not to scale and are subject to changes as may be approved by the relevant authorities. All floor areas are estimates and are subject to final survey.
 Visual screens are subject to authority site confirmation.