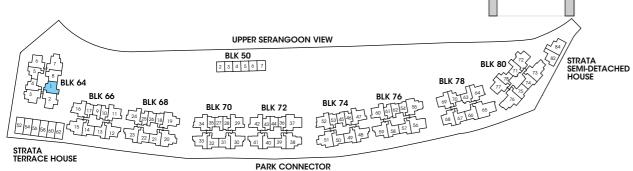

## Block 64

|    | 01     | 02    | 03     | 04     | 05     | 06     | 07    | 08     |
|----|--------|-------|--------|--------|--------|--------|-------|--------|
| 16 | B2c-PH | C4-PH | C2a-PH | B1c-PH | B1b-PH | C1a-PH | C3-PH | B2b-PH |
| 15 | B2c    | C4    | C2a    | Blc    | B1b    | Cla    | C3    | B2b    |
| 14 | B2c    | C4    | C2a    | Blc    | B1b    | Cla    | C3    | B2b    |
| 13 | B2c    | C4    | C2a    | Blc    | Blb    | Cla    | C3    | B2b    |
| 12 | B2c    | C4    | C2a    | Blc    | B1b    | Cla    | C3    | B2b    |
| 11 | B2c    | C4    | C2a    | Blc    | B1b    | Cla    | C3    | B2b    |
| 10 | B2c    | C4    | C2a    | Blc    | B1b    | Cla    | C3    | B2b    |
| 9  | B2c    | C4    | C2a    | Blc    | B1b    | Cla    | C3    | B2b    |
| 8  | B2c    | C4    | C2a    | Blc    | B1b    | C1a    | C3    | B2b    |
| 7  | B2c    | C4    | C2a    | Blc    | B1b    | Cla    | C3    | B2b    |
| 6  | B2c    | C4    | C2a    | Blc    | B1b    | Cla    | C3    | B2b    |
| 5  | B2c    | C4    | C2a    | Blc    | B1b    | Cla    | C3    | B2b    |
| 4  | B2c    | C4    | C2a    | Blc    | B1b    | Cla    | C3    | B2b    |
| 3  | B2c-P  |       |        | Blc    | B1b    | Cla    | С3-Р  | B2b-P  |
| 2  |        |       |        | B1c-P  | B1b-P  | C1a-P  | ·     |        |
| 1  |        |       |        |        |        |        |       |        |

## Block 66

|   | 09    | 10     | 11     | 12     | 13     | 14    | 15     | 16     | 17     |
|---|-------|--------|--------|--------|--------|-------|--------|--------|--------|
| 6 | A1-PH | A1a-PH | C1b-PH | C2c-PH | B2a-PH | B2-PH | C3b-PH | C2b-PH | A1b-PH |
| 5 | A1    | Ala    | C1b    | C2c    | B2a    | B2    | C3b    | C2b    | Alb    |
| 4 | A1    | Ala    | C1b    | C2c    | B2a    | B2    | C3b    | C2b    | Alb    |
| 3 | A1    | Ala    | C1b    | C2c    | B2a    | B2    | C3b    | C2b    | Alb    |
| 2 | A1    | Ala    | Clb    | C2c    | B2a    | B2    | C3b    | C2b    | Alb    |
| 1 | A1    | Ala    | Clb    | C2c    | B2a    | B2    | C3b    | C2b    | Alb    |
| 0 | A1    | Ala    | Clb    | C2c    | B2a    | B2    | C3b    | C2b    | Alb    |
| 9 | A1    | Ala    | C1b    | C2c    | B2a    | B2    | C3b    | C2b    | Alb    |
| 8 | A1    | Ala    | C1b    | C2c    | B2a    | B2    | C3b    | C2b    | Alb    |
| 7 | A1    | Ala    | C1b    | C2c    | B2a    | B2    | C3b    | C2b    | Alb    |
| 6 | A1    | Ala    | C1b    | C2c    | B2a    | B2    | C3b    | C2b    | Alb    |
| 5 | A1    | Ala    | C1b    | C2c    | B2a    | B2    | C3b    | C2b    | Alb    |
| 4 | A1    | Ala    | Clb    | C2c    | B2a    | B2    | C3b    | C2b    | Alb    |
| 3 | A1-P  | Ala-P  | C1b-P  | C2c    | B2a    | B2    | C3b    | C2b-P  | Alb-P  |
| 2 |       |        |        | C2c    | B2a    | B2    | B2d    |        |        |
| 1 |       |        |        | C2c-P  | B2a-P  | B2-P  | B2d-P  |        |        |

## Block 76

|    | 54     | 55     | 56     | 57    | 58     | 59     | 60     | 61     | 62    |
|----|--------|--------|--------|-------|--------|--------|--------|--------|-------|
| 16 | Alb-PH | D1a-PH | D2a-PH | B2-PH | B2a-PH | C2c-PH | C1b-PH | A1a-PH | A1-PH |
| 15 | A1b    | Dla    | D2a    | B2    | B2a    | C2c    | C1b    | Ala    | A1    |
| 14 | A1b    | Dla    | D2a    | B2    | B2a    | C2c    | C1b    | Ala    | A1    |
| 13 | A1b    | Dla    | D2a    | B2    | B2a    | C2c    | C1b    | Ala    | A1    |
| 12 | A1b    | Dla    | D2a    | B2    | B2a    | C2c    | C1b    | Ala    | A1    |
| 11 | A1b    | Dla    | D2a    | B2    | B2a    | C2c    | C1b    | Ala    | A1    |
| 10 | A1b    | Dla    | D2a    | B2    | B2a    | C2c    | C1b    | Ala    | A1    |
| 9  | Alb    | Dla    | D2a    | B2    | B2a    | C2c    | Clb    | Ala    | A1    |
| 8  | Alb    | Dla    | D2a    | B2    | B2a    | C2c    | Clb    | Ala    | A1    |
| 7  | A1b    | Dla    | D2a    | B2    | B2a    | C2c    | C1b    | Ala    | A1    |
| 6  | A1b    | Dla    | D2a    | B2    | B2a    | C2c    | C1b    | Ala    | A1    |
| 5  | A1b    | Dla    | D2a    | B2    | B2a    | C2c    | C1b    | Ala    | A1    |
| 4  | A1b    | Dla    | D2a    | B2    | B2a    | C2c    | C1b    | Ala    | A1    |
| 3  | A1b-P  | D1a-P  | D2a    | B2    | B2a    | C2c    | C1b-P  | Ala-P  | A1-P  |
| 2  |        |        | D2b    | B2    | B2a    | C2c    |        |        |       |
| 1  |        |        | D2b-P  | B2-P  | B2a-P  | C2c-P  |        |        |       |

## Block 78

|    | 63     | 64    | 65    | 66     | 67    | 68     | 69     | 70    |
|----|--------|-------|-------|--------|-------|--------|--------|-------|
| 16 | B1a-PH | C1-PH | E1-PH | B2a-PH | B2-PH | C1c-PH | C1c-PH | B1-PH |
| 15 | Bla    | C1    | Εī    | B2a    | B2    | C1c    | C1c    | В1    |
| 14 | Bla    | C1    | Εī    | B2a    | B2    | C1c    | C1c    | В1    |
| 13 | Bla    | C1    | El    | B2a    | B2    | C1c    | C1c    | В1    |
| 12 | Bla    | C1    | E1    | B2a    | B2    | C1c    | C1c    | В1    |
| 11 | Bla    | C1    | E1    | B2a    | B2    | C1c    | C1c    | В1    |
| 10 | Bla    | C1    | E1    | B2a    | B2    | C1c    | C1c    | В1    |
| 9  | Bla    | C1    | E1    | B2a    | B2    | C1c    | C1c    | B1    |
| 8  | Bla    | C1    | E1    | B2a    | B2    | C1c    | C1c    | В1    |
| 7  | Bla    | C1    | Εī    | B2a    | B2    | C1c    | C1c    | В1    |
| 6  | Bla    | C1    | El    | B2a    | B2    | C1c    | C1c    | В1    |
| 5  | Bla    | C1    | E1    | B2a    | B2    | C1c    | C1c    | В1    |
| 4  | Bla    | C1    | E1    | B2a    | B2    | C1c    | C1c    | В1    |
| 3  | B1a-P  | C1-P  | E1    | B2a    | B2    | C1c    | C1c-P  | B1-P  |
| 2  |        |       | Ela   | B2a    | B2    | Clc    |        |       |
| 1  |        |       | E1a-P | B2a-P  | B2-P  | C1c-P  |        |       |

## Block 68

|    | 18     | 19     | 20     | 21    | 22     | 23     | 24     | 25     | 26    |
|----|--------|--------|--------|-------|--------|--------|--------|--------|-------|
| 16 | A1b-PH | C3a-PH | C3c-PH | B2-PH | B2a-PH | C2c-PH | C1d-PH | Ala-PH | A1-PH |
| 15 | A1b    | C3a    | C3c    | B2    | B2a    | C2c    | Cld    | Ala    | A1    |
| 14 | A1b    | C3a    | C3c    | B2    | B2a    | C2c    | Cld    | Ala    | A1    |
| 13 | Alb    | C3a    | C3c    | B2    | B2a    | C2c    | Cld    | Ala    | A1    |
| 12 | Alb    | C3a    | C3c    | B2    | B2a    | C2c    | Cld    | Ala    | A1    |
| 11 | Alb    | C3a    | C3c    | B2    | B2a    | C2c    | Cld    | Ala    | A1    |
| 10 | Alb    | C3a    | C3c    | B2    | B2a    | C2c    | Cld    | Ala    | A1    |
| 9  | Alb    | C3a    | C3c    | B2    | B2a    | C2c    | Cld    | Ala    | A1    |
| 8  | A1b    | C3a    | C3c    | B2    | B2a    | C2c    | Cld    | Ala    | A1    |
| 7  | A1b    | C3a    | C3c    | B2    | B2a    | C2c    | Cld    | Ala    | A1    |
| 6  | A1b    | C3a    | C3c    | B2    | B2a    | C2c    | Cld    | Ala    | A1    |
| 5  | A1b    | C3a    | C3c    | B2    | B2a    | C2c    | Cld    | Ala    | A1    |
| 4  | A1b    | C3a    | C3c    | B2    | B2a    | C2c    | Cld    | Ala    | A1    |
| 3  | Alb-P  | СЗа-Р  | C3c    | B2    | B2a    | C2c    | C1d-P  | Ala-P  | A1-P  |
| 2  |        |        | C3d    | B2    | B2a    | C2c    |        |        |       |
| 1  |        |        | C3d-P  | B2-P  | B2a-P  | C2c-P  |        |        |       |

## Block 70

|    | 27    | 28     | 29     | 30     | 31     | 32    | 33    | 34     | 35     |
|----|-------|--------|--------|--------|--------|-------|-------|--------|--------|
| 16 | A1-PH | Ala-PH | C1b-PH | C2c-PH | B2a-PH | B2-PH | C2-PH | C2b-PH | A1b-PH |
| 15 | A1    | Ala    | Clb    | C2c    | B2a    | B2    | C2    | C2b    | A1b    |
| 14 | A1    | Ala    | C1b    | C2c    | B2a    | B2    | C2    | C2b    | A1b    |
| 13 | A1    | Ala    | C1b    | C2c    | B2a    | B2    | C2    | C2b    | A1b    |
| 12 | A1    | Ala    | C1b    | C2c    | B2a    | B2    | C2    | C2b    | A1b    |
| 11 | A1    | Ala    | C1b    | C2c    | B2a    | B2    | C2    | C2b    | A1b    |
| 10 | A1    | Ala    | Clb    | C2c    | B2a    | B2    | C2    | C2b    | A1b    |
| 9  | A1    | Ala    | Clb    | C2c    | B2a    | B2    | C2    | C2b    | A1b    |
| 8  | A1    | Ala    | C1b    | C2c    | B2a    | B2    | C2    | C2b    | A1b    |
| 7  | A1    | Ala    | Clb    | C2c    | B2a    | B2    | C2    | C2b    | A1b    |
| 6  | A1    | Ala    | C1b    | C2c    | B2a    | B2    | C2    | C2b    | A1b    |
| 5  | A1    | Ala    | C1b    | C2c    | B2a    | B2    | C2    | C2b    | A1b    |
| 4  | A1    | Ala    | Clb    | C2c    | B2a    | B2    | C2    | C2b    | A1b    |
| 3  | A1-P  | Ala-P  | C1b-P  | C2c    | B2a    | B2    | C2    | C2b-P  | A1b-P  |
| 2  |       |        |        | C2c    | B2a    | B2    | C2    |        |        |
| 1  |       |        |        | C2c-P  | R2n-P  | R2-P  | C2-P  |        |        |

## Block 80

|    | 71     | 72     | 73     | 74     | 75    | 76    | 77     | 78    |
|----|--------|--------|--------|--------|-------|-------|--------|-------|
| 16 | B1a-PH | C4a-PH | D3a-PH | B2a-PH | B2-PH | D3-PH | C1c-PH | B1-PH |
| 15 | Bla    | C4a    | D3a    | B2a    | B2    | D3    | C1c    | B1    |
| 14 | Bla    | C4a    | D3a    | B2a    | B2    | D3    | Clc    | B1    |
| 13 | Bla    | C4a    | D3a    | B2a    | B2    | D3    | Clc    | B1    |
| 12 | Bla    | C4a    | D3a    | B2a    | B2    | D3    | Clc    | B1    |
| 11 | Bla    | C4a    | D3a    | B2a    | B2    | D3    | Clc    | B1    |
| 10 | Bla    | C4a    | D3a    | B2a    | B2    | D3    | Clc    | B1    |
| 9  | Bla    | C4a    | D3a    | B2a    | B2    | D3    | Clc    | B1    |
| 8  | Bla    | C4a    | D3a    | B2a    | B2    | D3    | C1c    | B1    |
| 7  | Bla    | C4a    | D3a    | B2a    | B2    | D3    | C1c    | B1    |
| 6  | Bla    | C4a    | D3a    | B2a    | B2    | D3    | Clc    | B1    |
| 5  | Bla    | C4a    | D3a    | B2a    | B2    | D3    | Clc    | B1    |
| 4  | Bla    | C4a    | D3a    | B2a    | B2    | D3    | Clc    | B1    |
| 3  | B1a-P  | C4a-P  | D3a    | B2a    | B2    | D3    | C1c-P  | B1-P  |
| 2  |        |        | D3a    | B2a    | B2    | D3    |        |       |
| 1  |        |        | D3a-P  | B2a-P  | B2-P  | D3-P  |        |       |

## STRATA TERRACE

| 52 | 54 | 56 | 58 | 60 | 62 |
|----|----|----|----|----|----|
| 1a |    |    | 1  |    | 1a |

## STRATA SEMI-DETACHED

| 82 | 84 |
|----|----|
| 2  | 3  |

| 211000 | DII- FA  |  |
|--------|----------|--|
| SHOPS  | Block 50 |  |

| 2 | 3 | 4 | 5 | 6 | 7 |
|---|---|---|---|---|---|
|   | 2 | 3 | 4 | 5 |   |