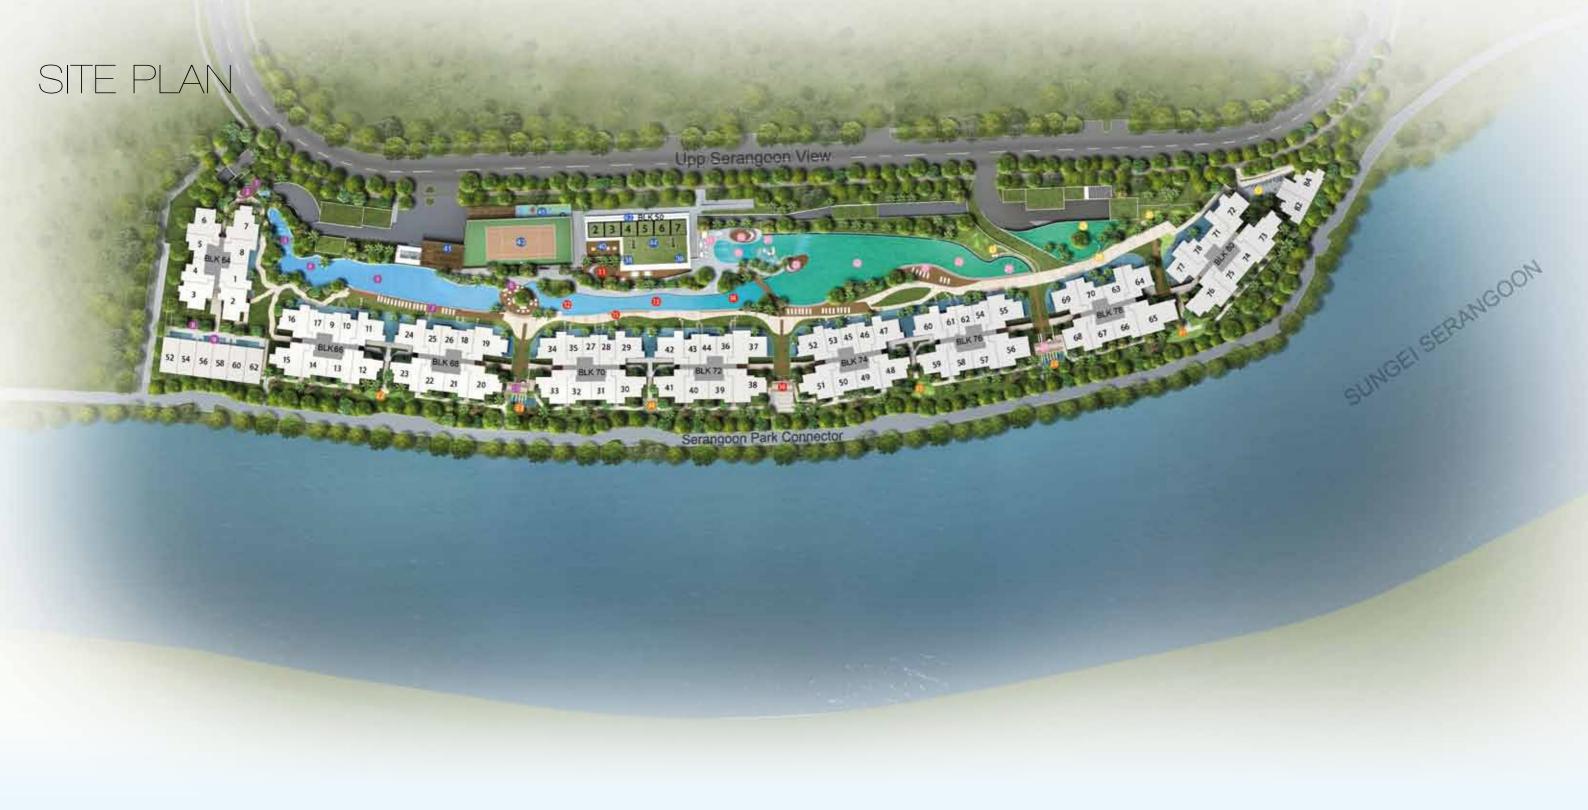

## **LEGEND**

Zone 1: The Stream

- 1. Fitness Corner
- 2. Sunset Pavilion
- 3. Hydro Walk
- 4. Spa Creek
- 5. 50m Lap Pool
- 6. Water Theater
- 7. The Creek Pool Deck
- 8. Zen Garden
- 9. Ecological Pond
- 10. Sky Bar

Zone 2: The River

- 11. BBQ Sun Deck
- 12. Adventure Pool
- 13. Mist Pool
- 14. Jet Pool
- 15. River Side Pool Deck
- 16. Outdoor Gym

Zone 3: The Cove

- 17. Lagoon Deck
- 18. BBQ Pavilion
- 19. Bubbling Pool (Children Pool)
- 20. Water Slide Playgound
- 21. Outdoor Kitchen Class
- 22. Lagoon Pool (50m Lap Pool)
- 23. Wave Pool
- 24. Aqua Gym
- 25. Water Front Pool Deck
- 26. Outdoor Game Room

Zone 4: The Waterfall

- 27. Rolling Lawn
- 28. Water Fall Ridge
- 29. Function Deck
- 30. Putting Green
- 31. Water Zen Garden

Zone 5: The Promenade

- 32. Meditation lawn
- 33. Afternoon Tea Court
- 34. Chess Garden
- 35. Rolling Hill Park
- 36. Shallow Mat
- 37. Viewing Terrace

Zone 6: The Club

- 38. Multi-Purpose Room
- 39. Gym Room
- 40. Courtyard
- 41. Viewing Deck
- 42. Commercial Shops
- 43. Tennis Court
- 44. Changing Rooms & Steam Rooms
- 45. Childcare Centre

## 16.0 RECREATION FACILITIES

Zone 1: The Stream

| ype C1, C1-P,<br>H, C1a, C1a-P,<br>a-PH, C1b,<br>P, C1b-PH, C1c,<br>P, C1c, C1d-PH, C2, C2-<br>H, C2b, C2b-P,<br>H, C2c, C2c-P,<br>C2c-PH | 12             | 22             | 1                                                                         | (1) Fitness Corner (2) Sunset Pavilion (3) Hydro Walk (4) Spa Creek (5) Lap Pool (6) Water Theater (7) The Creek Pool Deck (8) Zen Garden (9) Ecological Pond (10) Sky Bar |
|-------------------------------------------------------------------------------------------------------------------------------------------|----------------|----------------|---------------------------------------------------------------------------|----------------------------------------------------------------------------------------------------------------------------------------------------------------------------|
| oe C2a, C2a-PH                                                                                                                            | 13             | 23             | 1                                                                         | 16.2 Zone 2: The River                                                                                                                                                     |
| ype C3, C3-P,<br>, C3c, C3c-PH,<br>3d-P, C3e, C3e-<br>3b, C3b-PH                                                                          | 15             | 24             | 1                                                                         | (11) BBQ Sun Deck<br>(12) Adventure Pool<br>(13) Mist Pool<br>(14) Jet Pool                                                                                                |
| pe C3a, C3a-P,<br>C3a-PH                                                                                                                  | 14             | 24             | 1                                                                         | (15) River Side Pool Deck<br>(16) Outdoor Gym                                                                                                                              |
| /pe C4, C4-PH,<br>C4a-P, C4a-PH                                                                                                           | 14             | 27             | 2                                                                         | 16.3 Zone 3: The Cove<br>(17) Lagoon Deck<br>(18) BBQ Pavilion                                                                                                             |
| /pe D1 ,D1-PH,<br>D1a-P, D1a-PH                                                                                                           | 14             | 26             | 1                                                                         | (19) Bubbling Pool (Children Pool)<br>(20) Water Slide Playground                                                                                                          |
| pe D1b, D1b-P                                                                                                                             | 13             | 26             | 1                                                                         | (21) Outdoor Kitchen Class                                                                                                                                                 |
| Type D2, D2-P,<br>, D2a, D2a-PH,<br>2b, D2b-P                                                                                             | 16             | 28             | 1                                                                         | (22) Lagoon Pool (Leisure Pool)<br>(23) Wave Pool<br>(24) Aqua Gym<br>(25) Water Front Pool Deck                                                                           |
| ype D3, D3-P,<br>H, D3a, D3a-P,<br>D3a-PH                                                                                                 |                | 1              | (26) Outdoor Game Room<br>16.4 Zone 4: The Waterfall<br>(27) Rolling Lawn |                                                                                                                                                                            |
| ype E1, E1-PH,<br>1a, E1a-P                                                                                                               | 19             | 32             | 1                                                                         | (28) Water Fall Ridge<br>(29) Function Deck                                                                                                                                |
| Terrace)Type 1,<br>1a                                                                                                                     | 20             | 32             | 2                                                                         | (30) Putting Green<br>(31) Water Zen Garden                                                                                                                                |
| Semi-Detached)<br>Type 2                                                                                                                  | 18             | 30             | 2                                                                         | 16.5 Zone 5: The Promenade<br>(32) Meditation Lawn<br>(33) Afternoon Tea Court                                                                                             |
| Semi-Detached)<br>Type 3                                                                                                                  | 23             | 34             | 2                                                                         | (34) Chess Garden<br>(35) Rolling Hill Park                                                                                                                                |
| ical Loading to the                                                                                                                       | e Retail Units | : 300 Amps / 3 | Phase.                                                                    | (36) Shallow Mat                                                                                                                                                           |

(37) Viewing Terrace

(38) Multi-Purpose Room (39) Gym Room (40) Courtyard

Žone 6: The Club

(41) Viewing Deck

- (43) Tennis Court
- (44) Changing Room and Steam Room

(42) Commercial (Retail Units)

(45) Childcare Centre