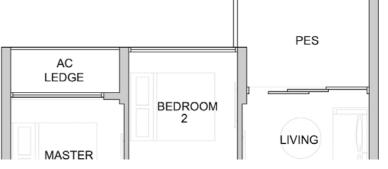

# RESIDENTIAL TWO BEDROOMS

YPE B1c-P

Area: 624 sqft | 58 sqm

#03-04 to #15-04 Area: 624 sqft | 58 sqm

BEDROOM

AC

PES

LIVING

Area includes A/C ledge, balcony, PES, private roof terrace and void (where applicable). Orientations and facings will differ depending on the unit you are purchasing. Pls refer to the key plan. All plans are not to scale and are subject to changes as may be approved by the relevant authorities. All floor areas are estimates and are subject to final survey.
 Visual screens are subject to authority site confirmation.