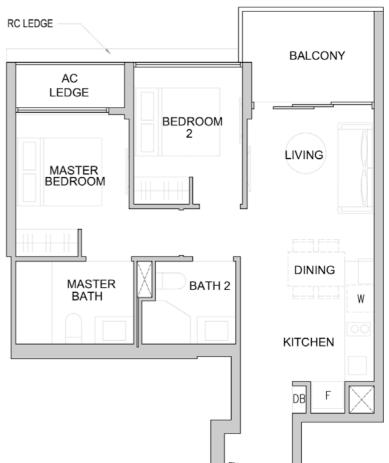

# RESIDENTIAL TWO BEDROOMS

YPE B1c-P

Area: 624 sqft | 58 sqm

#03-04 to #15-04 Area: 624 sqft | 58 sqm

BEDROOM

AC

PES

LIVING

Area includes A/C ledge, balcony, PES, private roof terrace and void (where applicable). Orientations and facings will differ depending on the unit you are purchasing. Pls refer to the key plan. All plans are not to scale and are subject to changes as may be approved by the relevant authorities. All floor areas are estimates and are subject to final survey.
 Visual screens are subject to authority site confirmation.