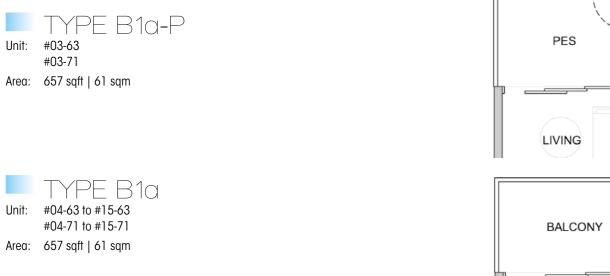

# RESIDENTIAL TWO BEDROOMS

YPE B1c-P

Area: 624 sqft | 58 sqm

#03-04 to #15-04 Area: 624 sqft | 58 sqm

BEDROOM

AC

PES

LIVING