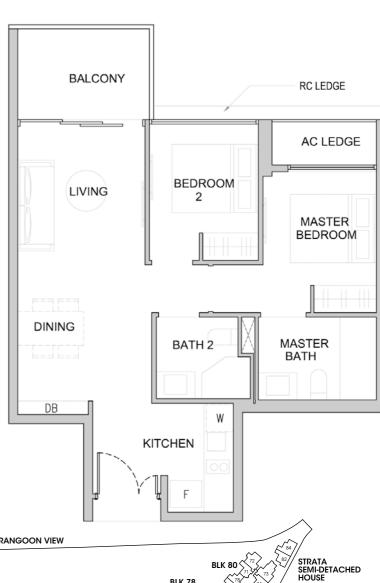

# TYPE B2-P

Unit: #01-14, #01-32, #01-50, #01-67, #01-75 #01-21, #01-39, #01-57 (mirror)

Area: 678 sqft | 63 sqm

# TYPE B2

Unit: #02-14 to #15-14 #02-21 to #15-21 (mirror) #02-32 to #15-32 #02-39 to #15-39 (mirror)

#02-57 to #15-57 (mirror)

#02-50 to #15-50 #02-67 to #15-67 #02-75 to #15-75

Area: 678 sqft | 63 sqm

- Area includes A/C ledge, balcony, PES, private roof terrace and void (where applicable). Orientations and facings will differ depending on the unit you are purchasing. Pls refer to the key plan. All plans are not to scale and are subject to changes as may be approved by the relevant authorities. All floor areas are estimates and are subject to final survey.
   Visual screens are subject to authority site confirmation.