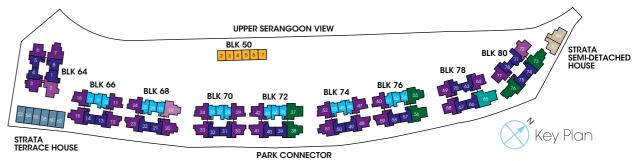

## Block 64

|    | 01     | 02    | 03     | 04     | 05     | 06     | 07    | 08     |
|----|--------|-------|--------|--------|--------|--------|-------|--------|
| 16 | B2c-PH | C4-PH | C2a-PH | B1c-PH | B1b-PH | C1a-PH | C3-PH | B2b-PH |
| 15 | B2c    | C4    | C2a    | Blc    | B1b    | Cla    | C3    | B2b    |
| 14 | B2c    | C4    | C2a    | Blc    | B1b    | Cla    | C3    | B2b    |
| 13 | B2c    | C4    | C2a    | Blc    | Blb    | Cla    | C3    | B2b    |
| 12 | B2c    | C4    | C2a    | Blc    | B1b    | Cla    | C3    | B2b    |
| 11 | B2c    | C4    | C2a    | Blc    | B1b    | Cla    | C3    | B2b    |
| 10 | B2c    | C4    | C2a    | Blc    | B1b    | Cla    | C3    | B2b    |
| 9  | B2c    | C4    | C2a    | Blc    | B1b    | Cla    | C3    | B2b    |
| 8  | B2c    | C4    | C2a    | Blc    | B1b    | C1a    | C3    | B2b    |
| 7  | B2c    | C4    | C2a    | Blc    | B1b    | Cla    | C3    | B2b    |
| 6  | B2c    | C4    | C2a    | Blc    | B1b    | Cla    | C3    | B2b    |
| 5  | B2c    | C4    | C2a    | Blc    | B1b    | Cla    | C3    | B2b    |
| 4  | B2c    | C4    | C2a    | Blc    | B1b    | Cla    | C3    | B2b    |
| 3  | B2c-P  |       |        | Blc    | B1b    | Cla    | С3-Р  | B2b-P  |
| 2  |        |       |        | B1c-P  | B1b-P  | C1a-P  | ·     |        |
| 1  |        |       |        |        |        |        |       |        |

## Block 66

|   | 09    | 10     | 11     | 12     | 13     | 14    | 15     | 16     | 17     |
|---|-------|--------|--------|--------|--------|-------|--------|--------|--------|
| 6 | A1-PH | A1a-PH | C1b-PH | C2c-PH | B2a-PH | B2-PH | C3b-PH | C2b-PH | A1b-PH |
| 5 | A1    | Ala    | C1b    | C2c    | B2a    | B2    | C3b    | C2b    | Alb    |
| 4 | A1    | Ala    | C1b    | C2c    | B2a    | B2    | C3b    | C2b    | Alb    |
| 3 | A1    | Ala    | C1b    | C2c    | B2a    | B2    | C3b    | C2b    | Alb    |
| 2 | A1    | Ala    | Clb    | C2c    | B2a    | B2    | C3b    | C2b    | Alb    |
| 1 | A1    | Ala    | Clb    | C2c    | B2a    | B2    | C3b    | C2b    | Alb    |
| 0 | A1    | Ala    | Clb    | C2c    | B2a    | B2    | C3b    | C2b    | Alb    |
| 9 | A1    | Ala    | C1b    | C2c    | B2a    | B2    | C3b    | C2b    | Alb    |
| 8 | A1    | Ala    | C1b    | C2c    | B2a    | B2    | C3b    | C2b    | Alb    |
| 7 | A1    | Ala    | C1b    | C2c    | B2a    | B2    | C3b    | C2b    | Alb    |
| 6 | A1    | Ala    | C1b    | C2c    | B2a    | B2    | C3b    | C2b    | Alb    |
| 5 | A1    | Ala    | C1b    | C2c    | B2a    | B2    | C3b    | C2b    | Alb    |
| 4 | A1    | Ala    | Clb    | C2c    | B2a    | B2    | C3b    | C2b    | Alb    |
| 3 | A1-P  | Ala-P  | C1b-P  | C2c    | B2a    | B2    | C3b    | C2b-P  | Alb-P  |
| 2 |       |        |        | C2c    | B2a    | B2    | B2d    |        |        |
| 1 |       |        |        | C2c-P  | B2a-P  | B2-P  | B2d-P  |        |        |

## Block 76

|    | 54     | 55     | 56     | 57    | 58     | 59     | 60     | 61     | 62    |
|----|--------|--------|--------|-------|--------|--------|--------|--------|-------|
| 16 | Alb-PH | D1a-PH | D2a-PH | B2-PH | B2a-PH | C2c-PH | C1b-PH | A1a-PH | A1-PH |
| 15 | A1b    | Dla    | D2a    | B2    | B2a    | C2c    | C1b    | Ala    | A1    |
| 14 | A1b    | Dla    | D2a    | B2    | B2a    | C2c    | C1b    | Ala    | A1    |
| 13 | A1b    | Dla    | D2a    | B2    | B2a    | C2c    | C1b    | Ala    | A1    |
| 12 | A1b    | Dla    | D2a    | B2    | B2a    | C2c    | C1b    | Ala    | A1    |
| 11 | A1b    | Dla    | D2a    | B2    | B2a    | C2c    | C1b    | Ala    | A1    |
| 10 | A1b    | Dla    | D2a    | B2    | B2a    | C2c    | C1b    | Ala    | A1    |
| 9  | Alb    | Dla    | D2a    | B2    | B2a    | C2c    | Clb    | Ala    | A1    |
| 8  | Alb    | Dla    | D2a    | B2    | B2a    | C2c    | Clb    | Ala    | A1    |
| 7  | A1b    | Dla    | D2a    | B2    | B2a    | C2c    | C1b    | Ala    | A1    |
| 6  | A1b    | Dla    | D2a    | B2    | B2a    | C2c    | C1b    | Ala    | A1    |
| 5  | A1b    | Dla    | D2a    | B2    | B2a    | C2c    | C1b    | Ala    | A1    |
| 4  | A1b    | Dla    | D2a    | B2    | B2a    | C2c    | C1b    | Ala    | A1    |
| 3  | A1b-P  | D1a-P  | D2a    | B2    | B2a    | C2c    | C1b-P  | Ala-P  | A1-P  |
| 2  |        |        | D2b    | B2    | B2a    | C2c    |        |        |       |
| 1  |        |        | D2b-P  | B2-P  | B2a-P  | C2c-P  |        |        |       |

## Block 78

|    | 63     | 64    | 65    | 66     | 67    | 68     | 69     | 70    |
|----|--------|-------|-------|--------|-------|--------|--------|-------|
| 16 | B1a-PH | C1-PH | E1-PH | B2a-PH | B2-PH | C1c-PH | C1c-PH | B1-PH |
| 15 | Bla    | C1    | Εī    | B2a    | B2    | C1c    | C1c    | В1    |
| 14 | Bla    | C1    | Εī    | B2a    | B2    | C1c    | C1c    | В1    |
| 13 | Bla    | C1    | El    | B2a    | B2    | C1c    | C1c    | В1    |
| 12 | Bla    | C1    | E1    | B2a    | B2    | C1c    | C1c    | В1    |
| 11 | Bla    | C1    | E1    | B2a    | B2    | C1c    | C1c    | В1    |
| 10 | Bla    | C1    | E1    | B2a    | B2    | C1c    | C1c    | В1    |
| 9  | Bla    | C1    | E1    | B2a    | B2    | C1c    | C1c    | B1    |
| 8  | Bla    | C1    | E1    | B2a    | B2    | C1c    | C1c    | В1    |
| 7  | Bla    | C1    | Εī    | B2a    | B2    | C1c    | C1c    | В1    |
| 6  | Bla    | C1    | El    | B2a    | B2    | C1c    | C1c    | В1    |
| 5  | Bla    | C1    | E1    | B2a    | B2    | C1c    | C1c    | В1    |
| 4  | Bla    | C1    | E1    | B2a    | B2    | C1c    | C1c    | В1    |
| 3  | B1a-P  | C1-P  | E1    | B2a    | B2    | C1c    | C1c-P  | B1-P  |
| 2  |        |       | Ela   | B2a    | B2    | Clc    |        |       |
| 1  |        |       | E1a-P | B2a-P  | B2-P  | C1c-P  |        |       |

## Block 68

|    | 18     | 19     | 20     | 21    | 22     | 23     | 24     | 25     | 26    |
|----|--------|--------|--------|-------|--------|--------|--------|--------|-------|
| 16 | A1b-PH | C3a-PH | C3c-PH | B2-PH | B2a-PH | C2c-PH | C1d-PH | Ala-PH | A1-PH |
| 15 | A1b    | C3a    | C3c    | B2    | B2a    | C2c    | Cld    | Ala    | A1    |
| 14 | A1b    | C3a    | C3c    | B2    | B2a    | C2c    | Cld    | Ala    | A1    |
| 13 | Alb    | C3a    | C3c    | B2    | B2a    | C2c    | Cld    | Ala    | A1    |
| 12 | Alb    | C3a    | C3c    | B2    | B2a    | C2c    | Cld    | Ala    | A1    |
| 11 | Alb    | C3a    | C3c    | B2    | B2a    | C2c    | Cld    | Ala    | A1    |
| 10 | Alb    | C3a    | C3c    | B2    | B2a    | C2c    | Cld    | Ala    | A1    |
| 9  | Alb    | C3a    | C3c    | B2    | B2a    | C2c    | Cld    | Ala    | A1    |
| 8  | A1b    | C3a    | C3c    | B2    | B2a    | C2c    | Cld    | Ala    | A1    |
| 7  | A1b    | C3a    | C3c    | B2    | B2a    | C2c    | Cld    | Ala    | A1    |
| 6  | A1b    | C3a    | C3c    | B2    | B2a    | C2c    | Cld    | Ala    | A1    |
| 5  | A1b    | C3a    | C3c    | B2    | B2a    | C2c    | Cld    | Ala    | A1    |
| 4  | A1b    | C3a    | C3c    | B2    | B2a    | C2c    | Cld    | Ala    | A1    |
| 3  | Alb-P  | СЗа-Р  | C3c    | B2    | B2a    | C2c    | C1d-P  | Ala-P  | A1-P  |
| 2  |        |        | C3d    | B2    | B2a    | C2c    |        |        |       |
| 1  |        |        | C3d-P  | B2-P  | B2a-P  | C2c-P  |        |        |       |

## Block 70

|    | 27    | 28     | 29     | 30     | 31     | 32    | 33    | 34     | 35     |
|----|-------|--------|--------|--------|--------|-------|-------|--------|--------|
| 16 | A1-PH | Ala-PH | C1b-PH | C2c-PH | B2a-PH | B2-PH | C2-PH | C2b-PH | A1b-PH |
| 15 | A1    | Ala    | Clb    | C2c    | B2a    | B2    | C2    | C2b    | A1b    |
| 14 | A1    | Ala    | C1b    | C2c    | B2a    | B2    | C2    | C2b    | A1b    |
| 13 | A1    | Ala    | C1b    | C2c    | B2a    | B2    | C2    | C2b    | A1b    |
| 12 | A1    | Ala    | C1b    | C2c    | B2a    | B2    | C2    | C2b    | A1b    |
| 11 | A1    | Ala    | C1b    | C2c    | B2a    | B2    | C2    | C2b    | A1b    |
| 10 | A1    | Ala    | Clb    | C2c    | B2a    | B2    | C2    | C2b    | A1b    |
| 9  | A1    | Ala    | Clb    | C2c    | B2a    | B2    | C2    | C2b    | A1b    |
| 8  | A1    | Ala    | C1b    | C2c    | B2a    | B2    | C2    | C2b    | A1b    |
| 7  | A1    | Ala    | Clb    | C2c    | B2a    | B2    | C2    | C2b    | A1b    |
| 6  | A1    | Ala    | C1b    | C2c    | B2a    | B2    | C2    | C2b    | A1b    |
| 5  | A1    | Ala    | C1b    | C2c    | B2a    | B2    | C2    | C2b    | A1b    |
| 4  | A1    | Ala    | Clb    | C2c    | B2a    | B2    | C2    | C2b    | A1b    |
| 3  | A1-P  | Ala-P  | C1b-P  | C2c    | B2a    | B2    | C2    | C2b-P  | A1b-P  |
| 2  |       |        |        | C2c    | B2a    | B2    | C2    |        |        |
| 1  |       |        |        | C2c-P  | R2n-P  | R2-P  | C2-P  |        |        |

## Block 80

|    | 71     | 72     | 73     | 74     | 75    | 76    | 77     | 78    |
|----|--------|--------|--------|--------|-------|-------|--------|-------|
| 16 | B1a-PH | C4a-PH | D3a-PH | B2a-PH | B2-PH | D3-PH | C1c-PH | B1-PH |
| 15 | Bla    | C4a    | D3a    | B2a    | B2    | D3    | C1c    | B1    |
| 14 | Bla    | C4a    | D3a    | B2a    | B2    | D3    | Clc    | B1    |
| 13 | Bla    | C4a    | D3a    | B2a    | B2    | D3    | Clc    | B1    |
| 12 | Bla    | C4a    | D3a    | B2a    | B2    | D3    | Clc    | B1    |
| 11 | Bla    | C4a    | D3a    | B2a    | B2    | D3    | Clc    | B1    |
| 10 | Bla    | C4a    | D3a    | B2a    | B2    | D3    | Clc    | B1    |
| 9  | Bla    | C4a    | D3a    | B2a    | B2    | D3    | Clc    | B1    |
| 8  | Bla    | C4a    | D3a    | B2a    | B2    | D3    | C1c    | B1    |
| 7  | Bla    | C4a    | D3a    | B2a    | B2    | D3    | C1c    | B1    |
| 6  | Bla    | C4a    | D3a    | B2a    | B2    | D3    | Clc    | B1    |
| 5  | Bla    | C4a    | D3a    | B2a    | B2    | D3    | Clc    | B1    |
| 4  | Bla    | C4a    | D3a    | B2a    | B2    | D3    | Clc    | B1    |
| 3  | B1a-P  | C4a-P  | D3a    | B2a    | B2    | D3    | C1c-P  | B1-P  |
| 2  |        |        | D3a    | B2a    | B2    | D3    |        |       |
| 1  |        |        | D3a-P  | B2a-P  | B2-P  | D3-P  |        |       |

## STRATA TERRACE

| 52 | 54 | 56 | 58 | 60 | 62 |
|----|----|----|----|----|----|
| 1a |    |    | 1  |    | 1a |

## STRATA SEMI-DETACHED

| 82 | 84 |
|----|----|
| 2  | 3  |

| 211000 | DII- FA  |  |
|--------|----------|--|
| SHOPS  | Block 50 |  |

| 2 | 3 | 4 | 5 | 6 | 7 |
|---|---|---|---|---|---|
|   | 2 | 3 | 4 | 5 |   |

## Block 72

|    | 36     | 37    | 38    | 39    | 40     | 41     | 42     | 43     | 44    |
|----|--------|-------|-------|-------|--------|--------|--------|--------|-------|
| 16 | A1b-PH | D2-PH | D1-PH | B2-PH | B2a-PH | C2c-PH | C1b-PH | A1a-PH | A1-PH |
| 15 | A1b    | D2    | D1    | B2    | B2a    | C2c    | C1b    | Ala    | A1    |
| 14 | A1b    | D2    | D1    | B2    | B2a    | C2c    | C1b    | Ala    | A1    |
| 13 | A1b    | D2    | D1    | B2    | B2a    | C2c    | C1b    | Ala    | A1    |
| 12 | A1b    | D2    | D1    | B2    | B2a    | C2c    | C1b    | Ala    | A1    |
| 11 | A1b    | D2    | D1    | B2    | B2a    | C2c    | Clb    | Ala    | A1    |
| 10 | A1b    | D2    | D1    | B2    | B2a    | C2c    | Clb    | Ala    | A1    |
| 9  | A1b    | D2    | D1    | B2    | B2a    | C2c    | Clb    | Ala    | A1    |
| 8  | A1b    | D2    | D1    | B2    | B2a    | C2c    | C1b    | Ala    | A1    |
| 7  | A1b    | D2    | D1    | B2    | B2a    | C2c    | C1b    | Ala    | A1    |
| 6  | A1b    | D2    | D1    | B2    | B2a    | C2c    | C1b    | Ala    | A1    |
| 5  | A1b    | D2    | D1    | B2    | B2a    | C2c    | C1b    | Ala    | A1    |
| 4  | A1b    | D2    | D1    | B2    | B2a    | C2c    | Clb    | Ala    | A1    |
| 3  | A1b-P  | D2-P  | D1    | B2    | B2a    | C2c    | C1b-P  | Ala-P  | A1-P  |
| 2  |        |       | Dlb   | B2    | B2a    | C2c    |        |        |       |
| 1  |        |       | D1b-P | B2-P  | B2a-P  | C2c-P  |        |        |       |

## Block 74

|    | 45    | 46     | 47     | 48     | 49     | 50    | 51     | 52     | 53     |
|----|-------|--------|--------|--------|--------|-------|--------|--------|--------|
| 16 | A1-PH | Ala-PH | C1b-PH | C2c-PH | B2a-PH | B2-PH | C3b-PH | C2b-PH | A1b-PH |
| 15 | A1    | Ala    | C1b    | C2c    | B2a    | B2    | C3b    | C2b    | A1b    |
| 14 | A1    | Ala    | C1b    | C2c    | B2a    | B2    | C3b    | C2b    | A1b    |
| 13 | A1    | Ala    | C1b    | C2c    | B2a    | B2    | C3b    | C2b    | A1b    |
| 12 | A1    | Ala    | Clb    | C2c    | B2a    | B2    | C3b    | C2b    | Alb    |
| 11 | A1    | Ala    | Clb    | C2c    | B2a    | B2    | C3b    | C2b    | Alb    |
| 10 | A1    | Ala    | C1b    | C2c    | B2a    | B2    | C3b    | C2b    | A1b    |
| 9  | A1    | Ala    | C1b    | C2c    | B2a    | B2    | C3b    | C2b    | A1b    |
| 8  | A1    | Ala    | C1b    | C2c    | B2a    | B2    | C3b    | C2b    | A1b    |
| 7  | A1    | Ala    | C1b    | C2c    | B2a    | B2    | C3b    | C2b    | A1b    |
| 6  | A1    | Ala    | C1b    | C2c    | B2a    | B2    | C3b    | C2b    | A1b    |
| 5  | A1    | Ala    | C1b    | C2c    | B2a    | B2    | C3b    | C2b    | Alb    |
| 4  | A1    | Ala    | Clb    | C2c    | B2a    | B2    | C3b    | C2b    | Alb    |
| 3  | A1-P  | A1a-P  | C1b-P  | C2c    | B2a    | B2    | C3b    | C2b-P  | Alb-P  |
| 2  |       |        |        | C2c    | B2a    | B2    | C3e    |        |        |
| 1  |       |        |        | C2c-P  | B2a-P  | B2-P  | C3e-P  |        |        |