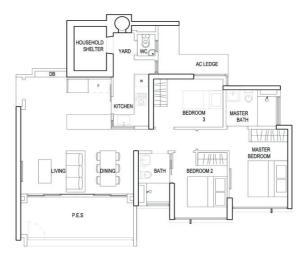

#### TYPE C1g

#### **4-BEDROOM** 122 SQM, 1313 SQFT

BLK 84 #01-11 \* BLK 86 #01-15 \* BLK 98 #01-38 BLK 100 #01-42