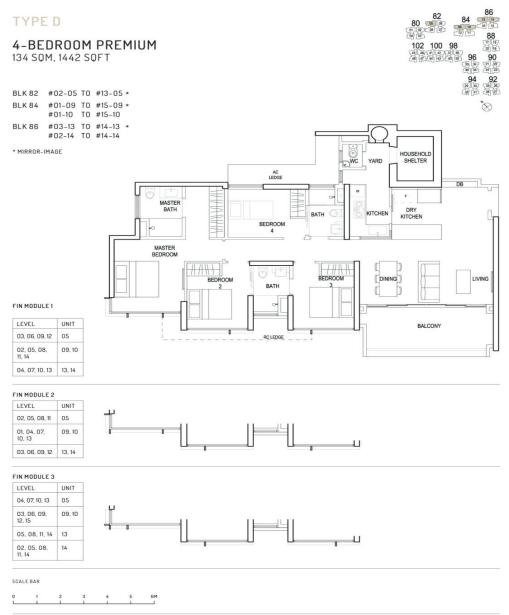

### **TYPE B4**

#### 3-BEDROOM PREMIUM 100 SQM, 1076 SQFT

BLK 90 #02-21 \* BLK 96 #02-34 \* \* MIRROR-IMAGE

| LL   | /EL  |   | UNIT   |   |   |    |
|------|------|---|--------|---|---|----|
| 02   |      |   | 21, 34 |   |   |    |
|      |      |   |        |   |   |    |
| SCAL | EBAR |   |        |   |   |    |
| 1    | 1    | 2 | 3      | 4 | 5 | 6M |
|      |      |   |        |   |   |    |