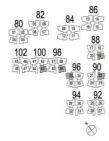

#### **3-BEDROOM** 93 SQM, 1001 SQFT

| BLK 80  | #02-04 | то | #13-04 |   |
|---------|--------|----|--------|---|
| BLK 88  | #02-19 | то | #17-19 | * |
| BLK 90  | #02-22 | то | #17-22 |   |
| BLK 92  | #03-27 | то | #17-27 | * |
| BLK 94  | #03-32 | то | #17-32 |   |
| BLK 96  | #02-33 | то | #17-33 | * |
| BLK 98  | #02-39 | то | #17-39 | * |
| BLK 100 | #02-43 | то | #17-43 | * |
| BLK 102 | #02-47 | ТО | #17-47 | * |
|         | 11105  |    |        |   |