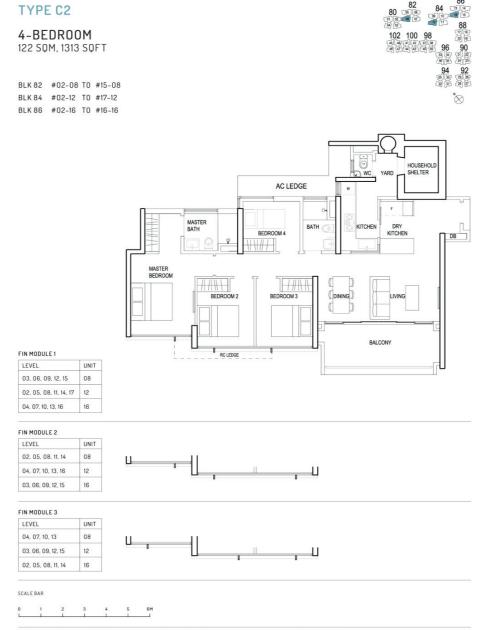

#### TYPE C2g 4-BEDROOM 102 100 18 1 10 18 1 10 122 SQM, 1313 SQFT 92 BLK 82 #01-08 BLK 84 #01-12 BLK 86 #01-16 8 j() HOUSEHOLD SHELTER ARD AC LEDGE 0. MASTER BATH BATH TCHE BEDROOM 4 9 11/// MASTER BEDROOM BEDROOM 3 1/1 BED OM 2 2 5 P.E.S FIN MODULE 1 LEVEL UNIT 01 16 FIN MODULE 2 U\_ LEVEL UNIT Ш 12 01 FIN MODULE 3 Ц., LEVEL UNIT \_\_\_U 08 01 SCALE BAR 0 1 3 4 5 6M