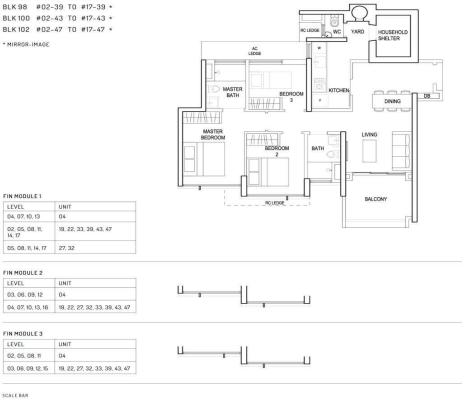

### TYPE B2g

#### 3-BEDROOM PREMIUM 100 SQM, 1076 SQFT

| <b>BLK 88</b> | #01-17 * |
|---------------|----------|
|               | #01-18   |
|               | #01-20   |
| <b>BLK 90</b> | #03-23 * |
|               | #03-24   |
| <b>BLK 92</b> | #03-25 * |
|               | #03-26   |
| <b>BLK 94</b> | #03-29 * |
|               | #03-30   |
| <b>BLK 96</b> | #03-35 * |
|               | #03-36   |

SCALE BAR

1 2 3 4 5 6M

1