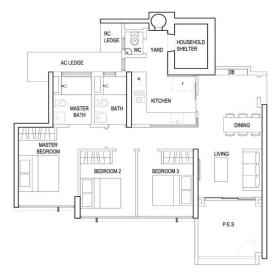

### TYPE B3g

#### 3-BEDROOM PREMIUM 100 SQM, 1076 SQFT

\*

| BLK 98    | #01-37<br>#01-40 |
|-----------|------------------|
| BLK 100   | #01-41           |
| BLK 102   | #01-46           |
| * MIRROR- | MAGE             |

| LEVEL | UNIT           |
|-------|----------------|
| D1    | 37, 40, 41, 46 |
|       |                |
|       |                |

0 1 2 3 4 5 6M

THE ABOVE PLANS ARE SUBJECT TO CHANGE AS MAY BE REQUIRED BY THE RELEVANT AUTHORITY. RC LEDGE ALTERNATES IN EVERY 3 FLOORS.