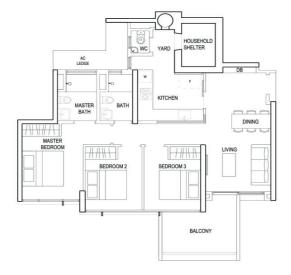

#### TYPE C1g

#### **4-BEDROOM** 122 SQM, 1313 SQFT

BLK 84 #01-11 \* BLK 86 #01-15 \* BLK 98 #01-38 BLK 100 #01-42