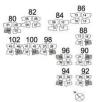

#### **3-BEDROOM** 93 SQM, 1001 SQFT

| BLK 80  | #02-04 | то | #13-04 |   |
|---------|--------|----|--------|---|
| BLK 88  | #02-19 | то | #17-19 | * |
| BLK 90  | #02-22 | то | #17-22 |   |
| BLK 92  | #03-27 | то | #17-27 | * |
| BLK 94  | #03-32 | то | #17-32 |   |
| BLK 96  | #02-33 | то | #17-33 | * |
| BLK 98  | #02-39 | то | #17-39 | * |
| BLK 100 | #02-43 | то | #17-43 | * |
| BLK 102 | #02-47 | ТО | #17-47 | * |
|         | 11105  |    |        |   |