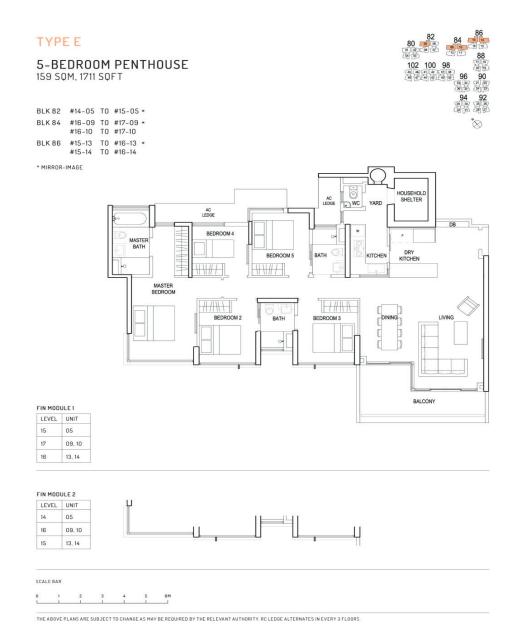

#### TYPE C1g

#### **4-BEDROOM** 122 SQM, 1313 SQFT

BLK 84 #01-11 \* BLK 86 #01-15 \* BLK 98 #01-38 BLK 100 #01-42