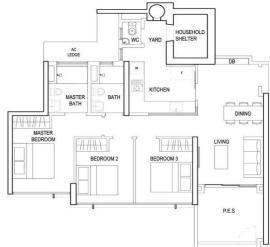

### TYPE B2g

#### 3-BEDROOM PREMIUM 100 SQM, 1076 SQFT

| <b>BLK 88</b> | #01-17 * |
|---------------|----------|
|               | #01-18   |
|               | #01-20   |
| <b>BLK 90</b> | #03-23 * |
|               | #03-24   |
| <b>BLK 92</b> | #03-25 * |
|               | #03-26   |
| <b>BLK 94</b> | #03-29 * |
|               | #03-30   |
| <b>BLK 96</b> | #03-35 * |
|               | #03-36   |