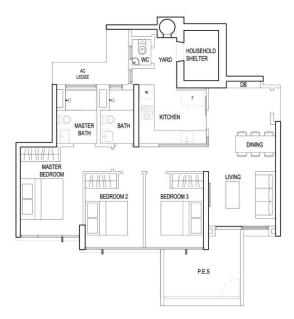

#### TYPE C2g 4-BEDROOM 102 100 18 1 10 18 1 10 122 SQM, 1313 SQFT 92 BLK 82 #01-08 BLK 84 #01-12 BLK 86 #01-16 8 j() HOUSEHOLD SHELTER ARD AC LEDGE 0. MASTER BATH BATH TCHE BEDROOM 4 9 11/// MASTER BEDROOM BEDROOM 3 1/1 BED OM 2 2 5 P.E.S FIN MODULE 1 LEVEL UNIT 01 16 FIN MODULE 2 U\_ LEVEL UNIT Ш 12 01 FIN MODULE 3 Ц., LEVEL UNIT \_\_\_U 08 01 SCALE BAR 0 1 3 4 5 6M