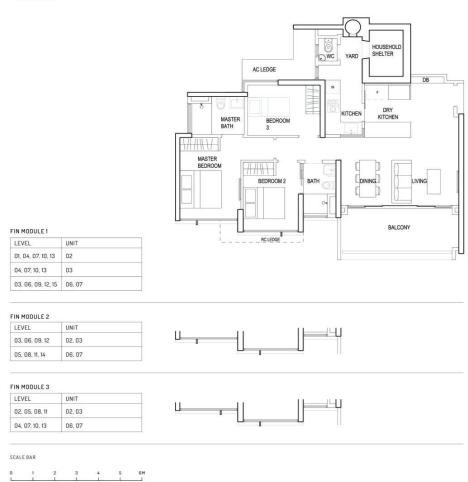

### TYPE B1

#### 3-BEDROOM PREMIUM 109 SQM, 1173 SQFT

| DI V OO       | #01-02 | то | #12 02   |
|---------------|--------|----|----------|
| DLKOU         |        |    | #13-02 * |
|               | #02-03 | 10 | #13-03 * |
| <b>BLK 82</b> | #03-06 | TO | #15-06   |
|               | #03-07 | TO | #15-07 * |
|               |        |    |          |

\* MIRROR-IMAGE