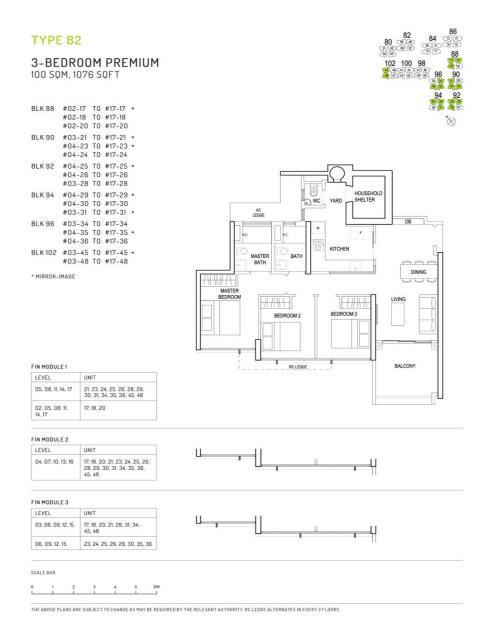

### TYPE B2g

#### 3-BEDROOM PREMIUM 100 SQM, 1076 SQFT

| <b>BLK 88</b> | #01-17 * |
|---------------|----------|
|               | #01-18   |
|               | #01-20   |
| <b>BLK 90</b> | #03-23 * |
|               | #03-24   |
| <b>BLK 92</b> | #03-25 * |
|               | #03-26   |
| <b>BLK 94</b> | #03-29 * |
|               | #03-30   |
| <b>BLK 96</b> | #03-35 * |
|               | #03-36   |

SCALE BAR

1 2 3 4 5 6M

1