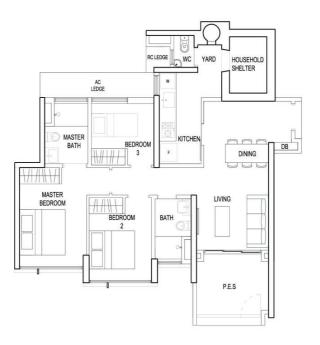

### TYPE B2g

#### 3-BEDROOM PREMIUM 100 SQM, 1076 SQFT

| <b>BLK 88</b> | #01-17 * |
|---------------|----------|
|               | #01-18   |
|               | #01-20   |
| <b>BLK 90</b> | #03-23 * |
|               | #03-24   |
| <b>BLK 92</b> | #03-25 * |
|               | #03-26   |
| <b>BLK 94</b> | #03-29 * |
|               | #03-30   |
| <b>BLK 96</b> | #03-35 * |
|               | #03-36   |

SCALE BAR

1 2 3 4 5 6M

1