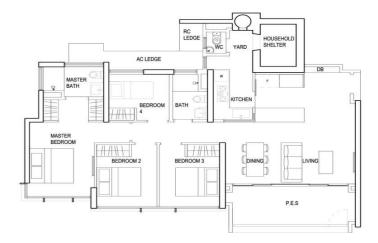

#### **4-BEDROOM** 122 SQM, 1313 SQFT

BLK 84 #01-11 \* BLK 86 #01-15 \* BLK 98 #01-38 BLK 100 #01-42