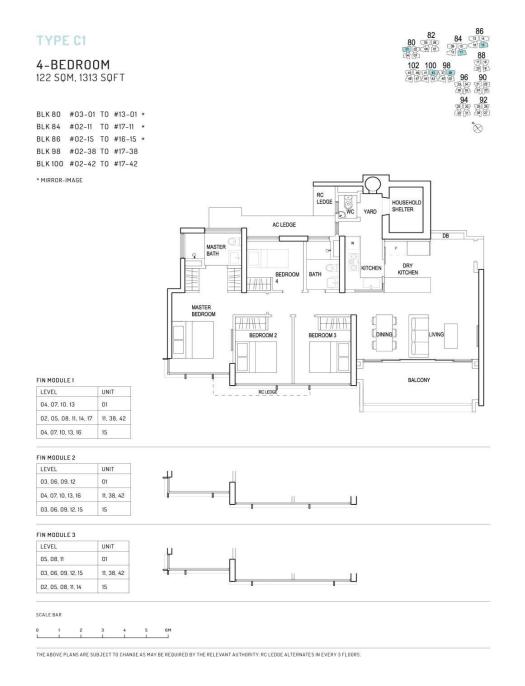

of 62



### **TYPE B4**

#### 3-BEDROOM PREMIUM 100 SQM, 1076 SQFT

BLK 90 #02-21 \* BLK 96 #02-34 \* \* MIRROR-IMAGE





| LL   | /EL  |   | UNIT   |   |   |    |
|------|------|---|--------|---|---|----|
| 02   |      |   | 21, 34 |   |   |    |
|      |      |   |        |   |   |    |
| SCAL | EBAR |   |        |   |   |    |
| 1    | 1    | 2 | 3      | 4 | 5 | 6M |
|      |      |   |        |   |   |    |



### **TYPE B4g**

3-BEDROOM PREMIUM 100 SQM, 1076 SQFT

BLK 90 #01-21 \* BLK 96 #01-34 \* MIRROR-IMAGE





| VEL | UNIT   |  |  |
|-----|--------|--|--|
| 01  | 34, 21 |  |  |
|     | 34, 21 |  |  |
|     |        |  |  |

0 1 2 3 4 5 6M

THE ABOVE PLANS ARE SUBJECT TO CHANGE AS MAY BE REQUIRED BY THE RELEVANT AUTHORITY. RC LEDGE ALTERNATES IN EVERY 3 FLOORS.

Page 56 of 62





#### TYPE C1g

#### **4-BEDROOM** 122 SQM, 1313 SQFT

BLK 84 #01-11 \* BLK 86 #01-15 \* BLK 98 #01-38 BLK 100 #01-42











#### TYPE C2g 4-BEDROOM 102 100 18 1 10 18 1 10 122 SQM, 1313 SQFT 92 BLK 82 #01-08 BLK 84 #01-12 BLK 86 #01-16 8 j() HOUSEHOLD SHELTER ARD AC LEDGE 0. MASTER BATH BATH TCHE BEDROOM 4 9 11/// MASTER BEDROOM BEDROOM 3 1/1 BED OM 2 2 5 P.E.S FIN MODULE 1 LEVEL UNIT 01 16 FIN MODULE 2 U\_ LEVEL UNIT Ш 12 01 FIN MODULE 3 Ц., LEVEL UNIT \_\_\_U 08 01 SCALE BAR 0 1 3 4 5 6M