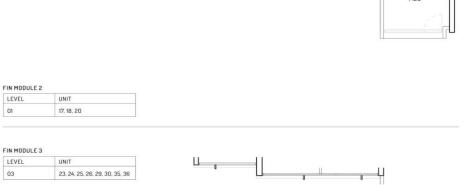

### TYPE B2g

#### 3-BEDROOM PREMIUM 100 SQM, 1076 SQFT

| <b>BLK 88</b> | #01-17 * |
|---------------|----------|
|               | #01-18   |
|               | #01-20   |
| <b>BLK 90</b> | #03-23 * |
|               | #03-24   |
| <b>BLK 92</b> | #03-25 * |
|               | #03-26   |
| <b>BLK 94</b> | #03-29 * |
|               | #03-30   |
| <b>BLK 96</b> | #03-35 * |
|               | #03-36   |

SCALE BAR

1 2 3 4 5 6M

1