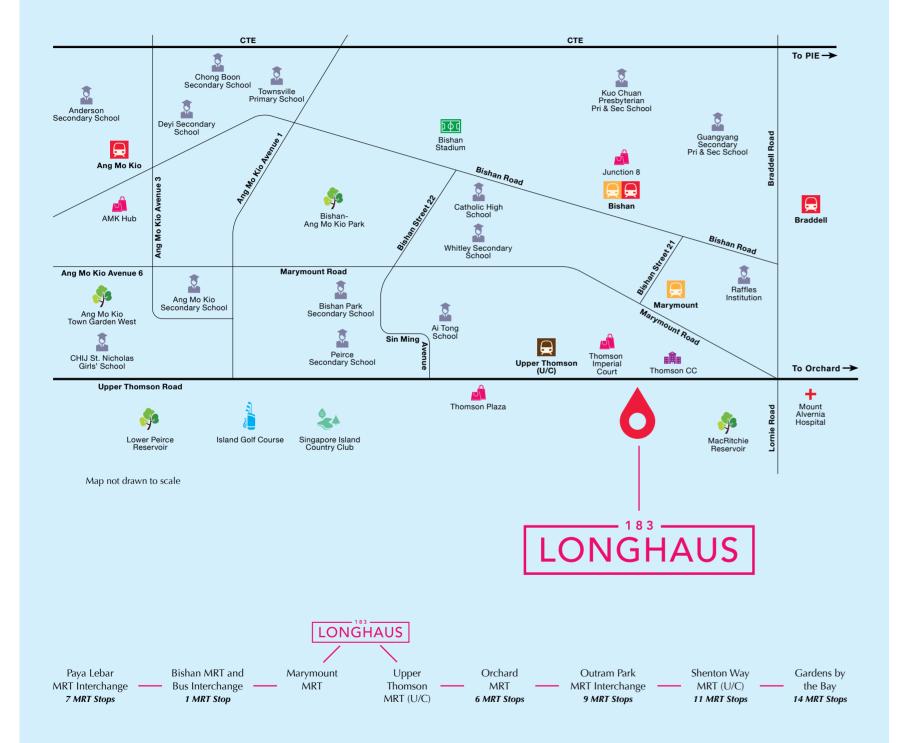

Within two kilometres, good schools abound. You will find Ai Tong School, Marymount Convent School, Raffles Institution, Catholic High School and more.

A connected lifestyle right at your door with the future Upper Thomson station just steps away.

Places of learning abound such as Raffles Institution, Raffles Junior College and St. Joseph's Institution are within minutes.

More shopping and entertainment just 1 MRT stop away.

Minutes' drive to nature's wonders from reserves, reservoirs to the Tree Top Walk.

### PERFECTLY POSITIONED FOR SUCCESS

Without doubt, location is key to all retail businesses.
Situated right at the traffic junction along Upper Thomson
Road, 183 LONGHAUS is perfectly close by major roads
to present your business with new opportunities as well as
complementary conveniences on a platter day and night.
Minutes away, the Upper Thomson MRT station is a gateway
to seamless connectivity. Just pick your spot for success.