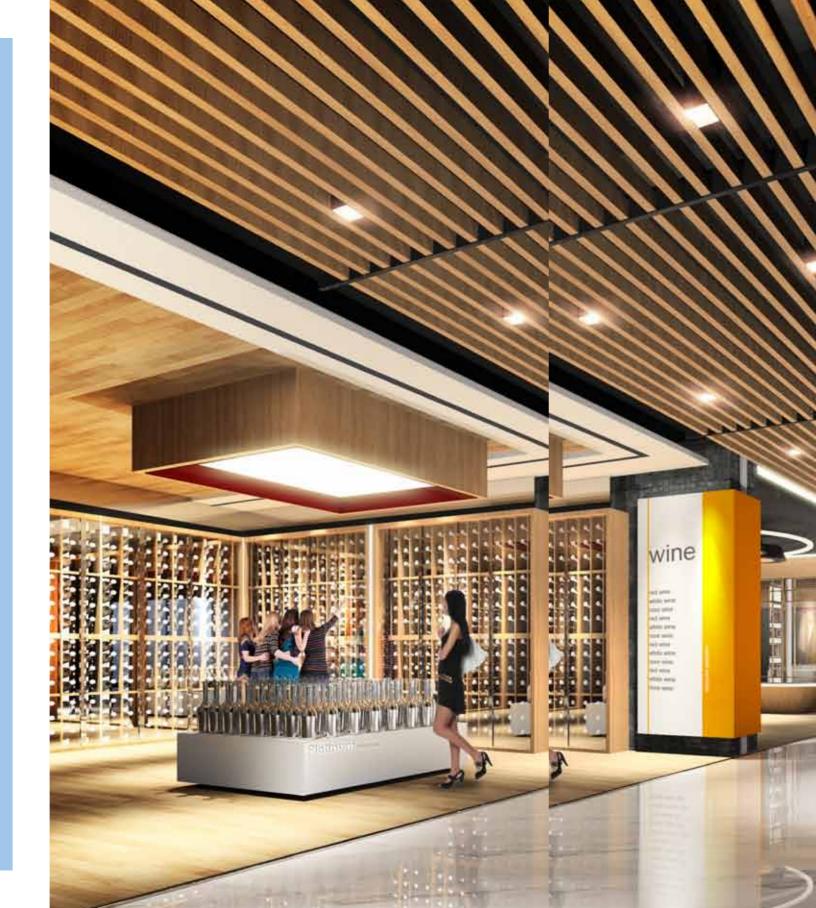

# LONGHAUS SHOPS

Nestled across two Levels, the 10 commercial units at 183 LONGHAUS offer a plethora of convenient services even for the most discerning. The two retail levels have been designed to provide a user-friendly thoroughfare, providing a pleasant shopping and dining experience for residents as well as the public.

# A VIBRANT MIX OF SHOPPERTUNITY

Within the mature estate of District 20, the shops at 183 LONGHAUS present shoppertunity for a vibrant mix of eateries, restaurants and retail outlets – all keenly anticipated by the thousands of residents in nearby homes as well as the office and school-going crowd. With the surrounding areas of Thomson, Marymount, Sin Ming, Bishan and Ang Mo Kio, there will be no lack of shoppers or diners.