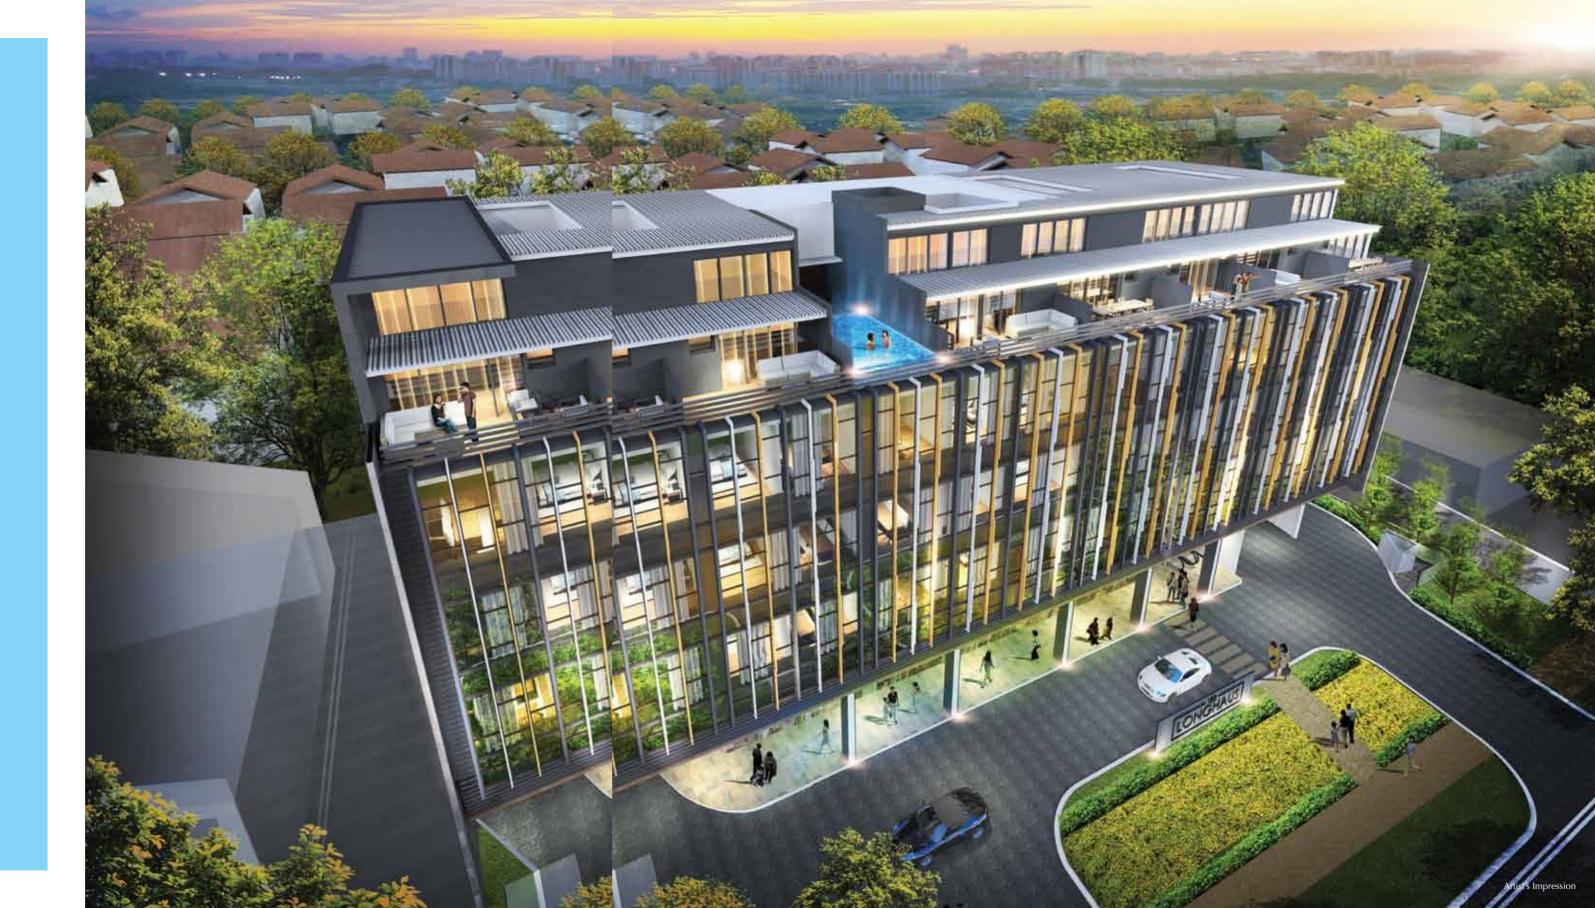

### THE HIVE AND HUB OF THE HOOD

Located on the site of the former Longhouse Food Centre at Upper Thomson Road, 183 LONGHAUS is a freehold 4-storey mixed development. Comprising of 10 commercial units and 40 residential apartments with communal facilities, it offers countless amenities and the best of urban conveniences. Truly a mixed development surrounded by old icons and new experiences to please any palate.

### THE MIXED DEVELOPMENT THAT'S **TWO** GOOD TO MISS

and the second se

The city beckons from your window at 183 LONGHAUS. Just a few minutes away, the Upper Thomson MRT station and an extensive road networks via CTE and PIE expressways connect you to all of Singapore. Expect reduced travel time between Woodlands and the CBD with the new Thomson-East Coast Line, an underground line scheduled for completion by 2020.