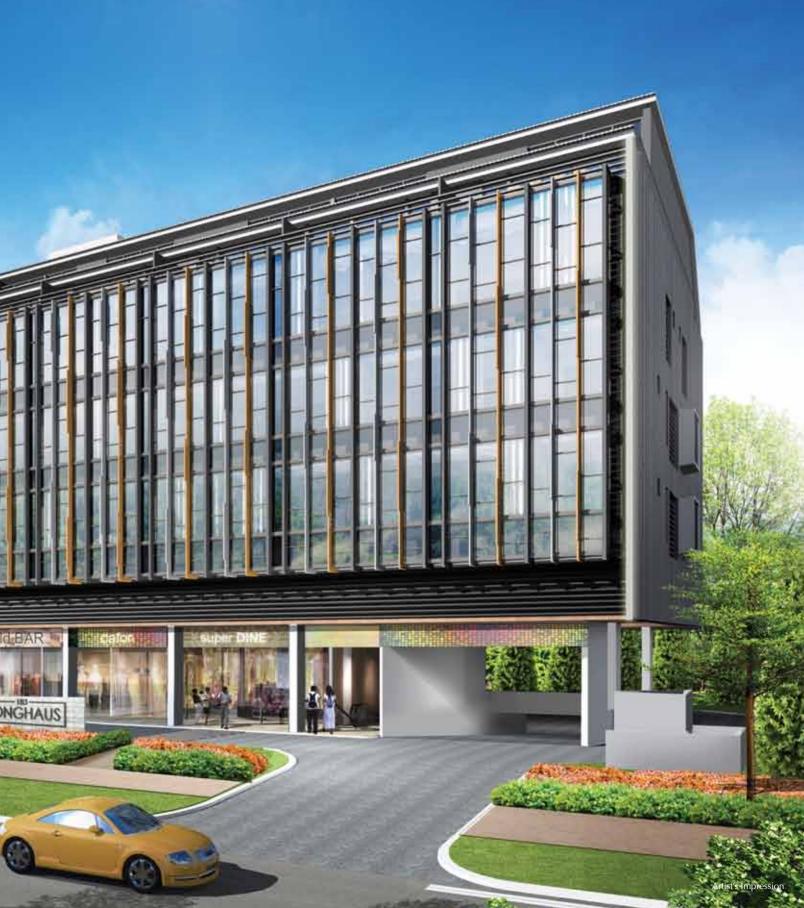

### THE HIVE AND HUB OF THE HOOD

Located on the site of the former Longhouse Food Centre at Upper Thomson Road, 183 LONGHAUS is a freehold 4-storey mixed development. Comprising of 10 commercial units and 40 residential apartments with communal facilities, it offers countless amenities and the best of urban conveniences. Truly a mixed development surrounded by old icons and new experiences to please any palate.

### THE MIXED DEVELOPMENT THAT'S **TWO** GOOD TO MISS

and the second se

The city beckons from your window at 183 LONGHAUS. Just a few minutes away, the Upper Thomson MRT station and an extensive road networks via CTE and PIE expressways connect you to all of Singapore. Expect reduced travel time between Woodlands and the CBD with the new Thomson-East Coast Line, an underground line scheduled for completion by 2020.

# LONGHAUS SHOPS

Nestled across two Levels, the 10 commercial units at 183 LONGHAUS offer a plethora of convenient services even for the most discerning. The two retail levels have been designed to provide a user-friendly thoroughfare, providing a pleasant shopping and dining experience for residents as well as the public.