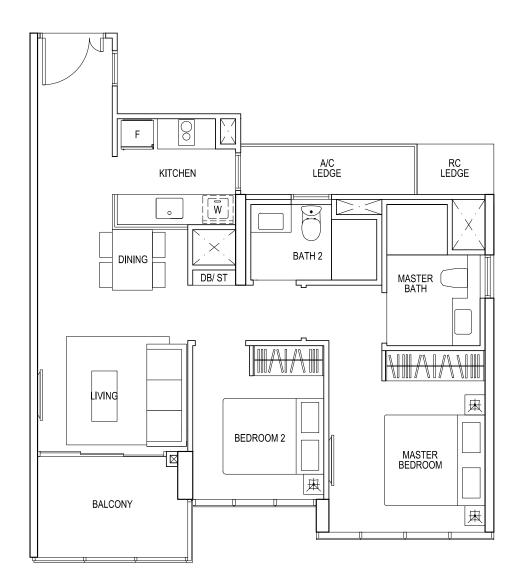

### TYPE B2 2 - BEDROOM

Strata SFA: 71 m2 #03-07 to #19-07 #02-16 to #19-16

at LORONG PUNTONG

TYPE C1 3 - BEDROOM

Strata SFA : 98 m2 #02-12 to #18-12 #02-11 to #19-11 (mirror)

TYPE C1a 3 - BEDROOM

Strata SFA : 98 m2 #03-06 to #18-06 #02-15 to #18-15