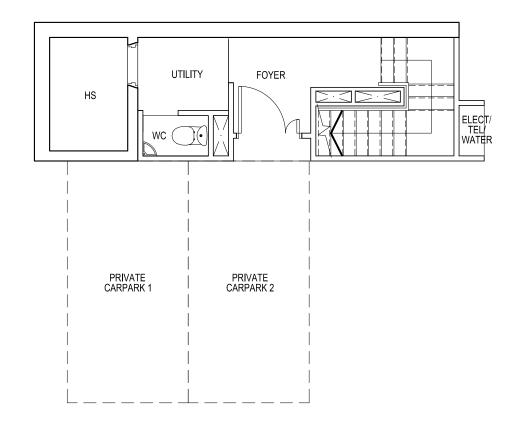

# TYPE A1 1 - BEDROOM

Strata SFA: 43 m2 #03-01 to #18-01 #03-04 to #18-04 (mirror) #03-05 to #18-05 #02-10 to #19-10 #02-13 to #18-13 (mirror) #02-14 to #18-14