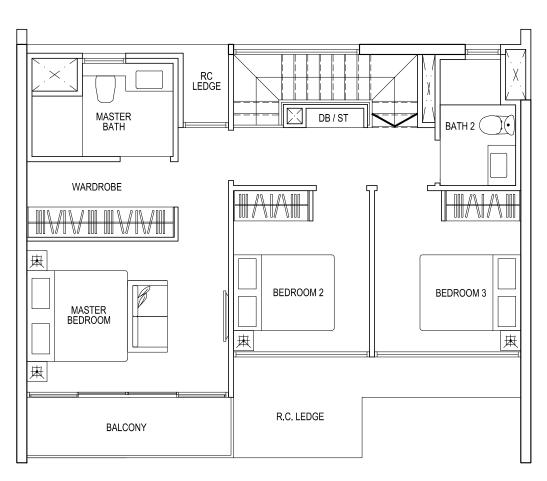

### TYPE B2 2 - BEDROOM

Strata SFA: 71 m2 #03-07 to #19-07 #02-16 to #19-16

at LORONG PUNTONG

TYPE C1 3 - BEDROOM

Strata SFA : 98 m2 #02-12 to #18-12 #02-11 to #19-11 (mirror)

TYPE C1a 3 - BEDROOM

Strata SFA : 98 m2 #03-06 to #18-06 #02-15 to #18-15