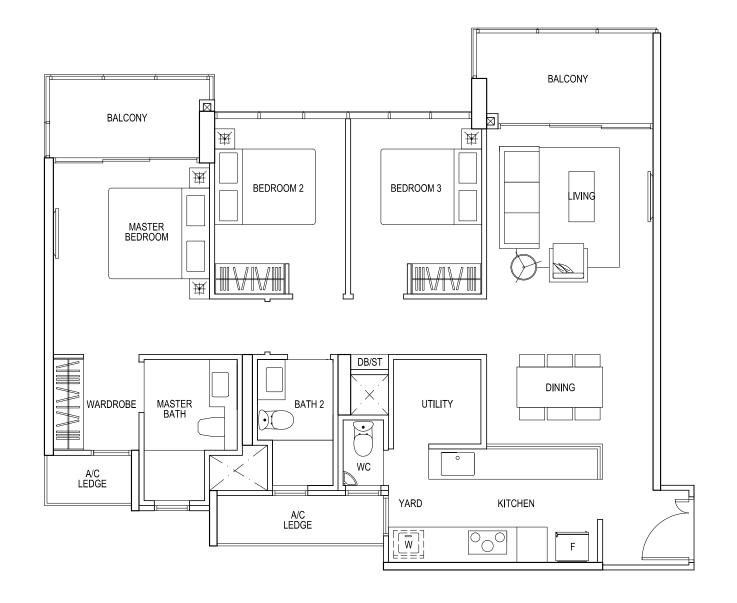

### TYPE C2 3 - BEDROOM

Strata SFA : 111 m2 #03-03 to #18-03 #03-02 to #18-02 (mirror)