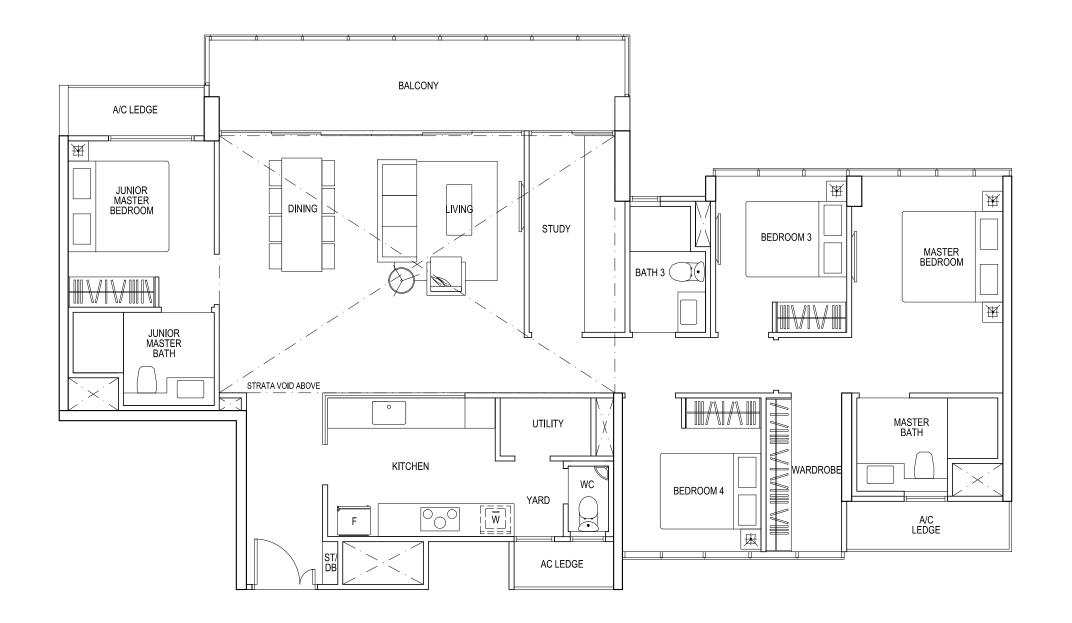

# TYPE PH1 4 - BEDROOM PENTHOUSE

Strata SFA : 176 m2 #19-03 #19-02 (mirror)

TYPE PH2 4 - BEDROOM PENTHOUSE

Strata SFA : 197 m2 #19-12

drawing no.:

late: 28/09/15