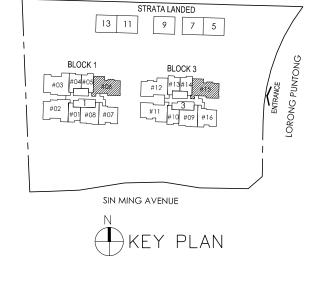

### TYPE B2 2 - BEDROOM

Strata SFA: 71 m2 #03-07 to #19-07 #02-16 to #19-16

at LORONG PUNTONG

TYPE C1 3 - BEDROOM

Strata SFA : 98 m2 #02-12 to #18-12 #02-11 to #19-11 (mirror)

TYPE C1a 3 - BEDROOM

Strata SFA : 98 m2 #03-06 to #18-06 #02-15 to #18-15

### TYPE C2 3 - BEDROOM

Strata SFA : 111 m2 #03-03 to #18-03 #03-02 to #18-02 (mirror)