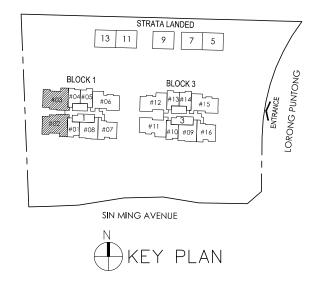

### TYPE B2G 2 - BEDROOM

Strata SFA : 71 m2 #02-07 #01-16

TYPE C1G 3 - BEDROOM

Strata SFA : 98 m2 #01-12 #01-11 (mirror)

TYPE C1aG 3 - BEDROOM

Strata SFA : 98 m2 #02-06 #01-15

### TYPE C2G 3 - BEDROOM

Strata SFA : 111 m2 #02-03 #02-02 (mirror)