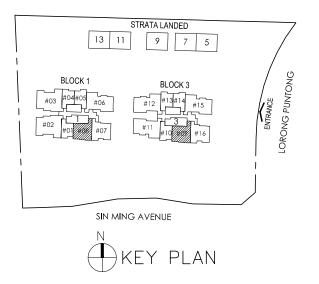

### TYPE B2 2 - BEDROOM

Strata SFA: 71 m2 #03-07 to #19-07 #02-16 to #19-16

at LORONG PUNTONG

TYPE C1 3 - BEDROOM

Strata SFA : 98 m2 #02-12 to #18-12 #02-11 to #19-11 (mirror)

TYPE C1a 3 - BEDROOM

Strata SFA : 98 m2 #03-06 to #18-06 #02-15 to #18-15