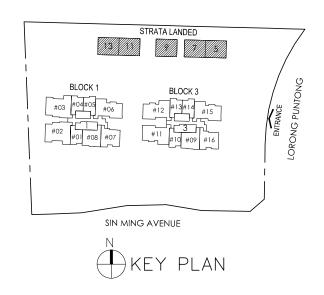

-10 to #19-10 #02-13 to #18-13 (mirror) #02-14 to #18-14









#### TYPE B1 2 - BEDROOM

Strata SFA : 68 m2 #03-08 to #19-08 #02-09 to #19-09





### TYPE B2 2 - BEDROOM

Strata SFA: 71 m2 #03-07 to #19-07 #02-16 to #19-16

at LORONG PUNTONG







TYPE C1 3 - BEDROOM

Strata SFA : 98 m2 #02-12 to #18-12 #02-11 to #19-11 (mirror)





TYPE C1a 3 - BEDROOM

Strata SFA : 98 m2 #03-06 to #18-06 #02-15 to #18-15



### TYPE C2 3 - BEDROOM

Strata SFA : 111 m2 #03-03 to #18-03 #03-02 to #18-02 (mirror)







# TYPE PH1 4 - BEDROOM PENTHOUSE

Strata SFA : 176 m2 #19-03 #19-02 (mirror)







TYPE PH2 4 - BEDROOM PENTHOUSE

Strata SFA : 197 m2 #19-12



drawing no.:

late: 28/09/15





## TYPE PH3 4 - BEDROOM PENTHOUSE

Strata SFA : 197 m2 #19-06 #19-15



drawing no.:

date: 28/09/15









### TYPE D1 SL 4 - BEDROOM STRATA - LANDED

Strata SFA : 189 m2 No. 07, No. 13

No. 05, No. 09, No. 11 (mirror)







28/09/15