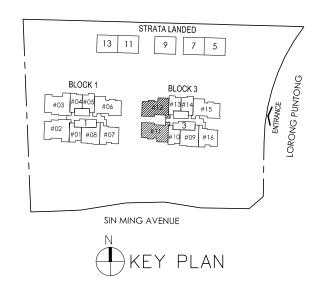

### TYPE C2 3 - BEDROOM

Strata SFA : 111 m2 #03-03 to #18-03 #03-02 to #18-02 (mirror)