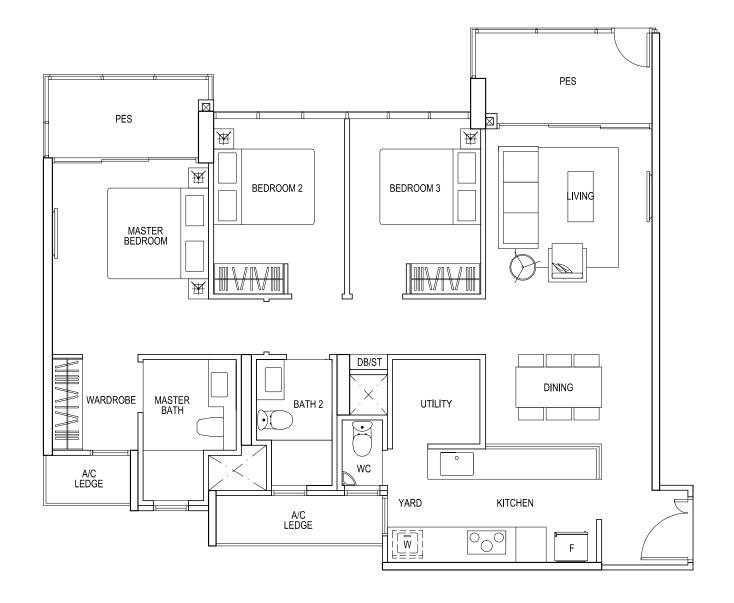

### TYPE B2 2 - BEDROOM

Strata SFA: 71 m2 #03-07 to #19-07 #02-16 to #19-16

at LORONG PUNTONG

TYPE C1 3 - BEDROOM

Strata SFA : 98 m2 #02-12 to #18-12 #02-11 to #19-11 (mirror)

TYPE C1a 3 - BEDROOM

Strata SFA : 98 m2 #03-06 to #18-06 #02-15 to #18-15