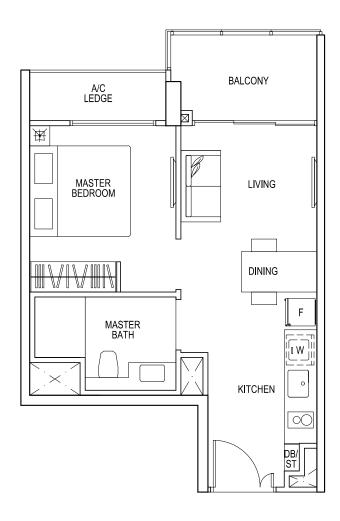

# TYPE A1 1 - BEDROOM

Strata SFA: 43 m2 #03-01 to #18-01 #03-04 to #18-04 (mirror) #03-05 to #18-05 #02-10 to #19-10 #02-13 to #18-13 (mirror) #02-14 to #18-14