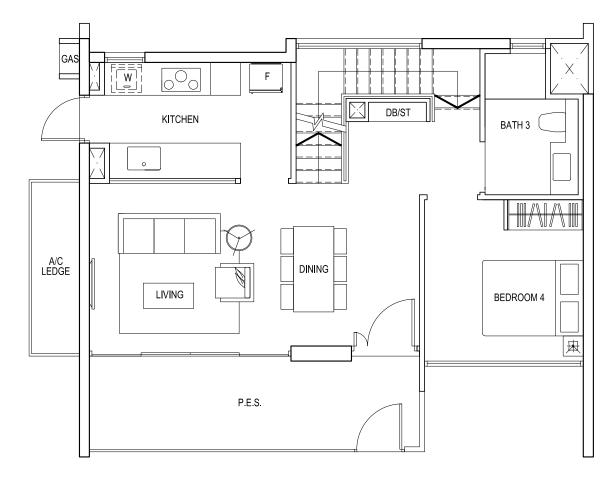

### TYPE B2 2 - BEDROOM

Strata SFA: 71 m2 #03-07 to #19-07 #02-16 to #19-16

at LORONG PUNTONG

TYPE C1 3 - BEDROOM

Strata SFA : 98 m2 #02-12 to #18-12 #02-11 to #19-11 (mirror)

TYPE C1a 3 - BEDROOM

Strata SFA : 98 m2 #03-06 to #18-06 #02-15 to #18-15