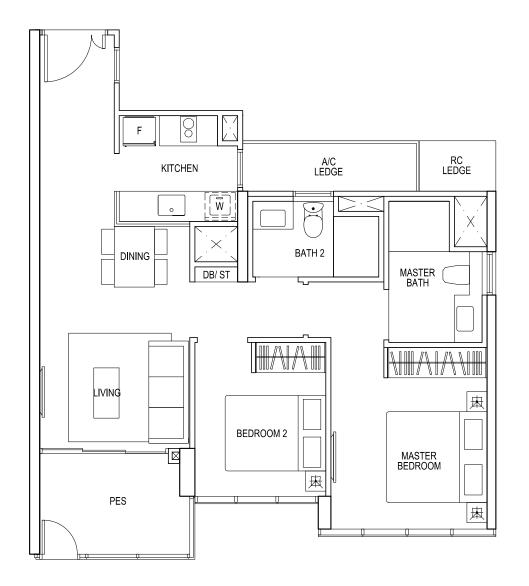

### TYPE B2 2 - BEDROOM

Strata SFA: 71 m2 #03-07 to #19-07 #02-16 to #19-16

at LORONG PUNTONG

TYPE C1 3 - BEDROOM

Strata SFA : 98 m2 #02-12 to #18-12 #02-11 to #19-11 (mirror)

TYPE C1a 3 - BEDROOM

Strata SFA : 98 m2 #03-06 to #18-06 #02-15 to #18-15