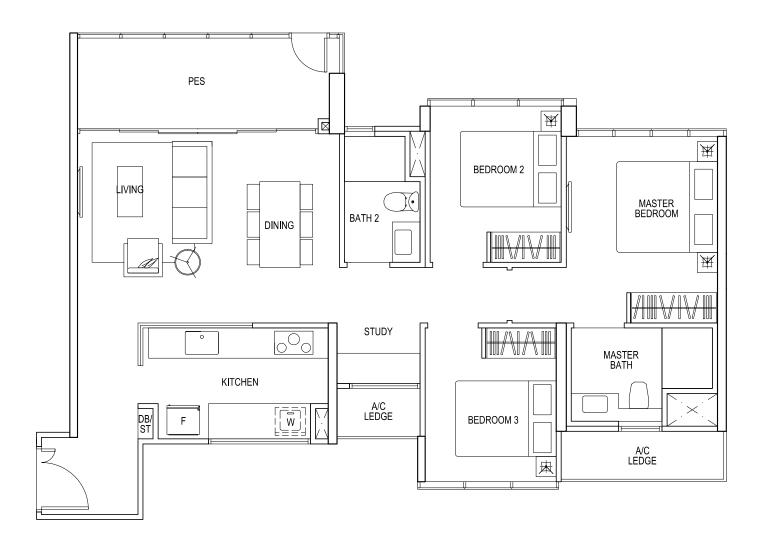

### TYPE B2 2 - BEDROOM

Strata SFA: 71 m2 #03-07 to #19-07 #02-16 to #19-16

at LORONG PUNTONG

TYPE C1 3 - BEDROOM

Strata SFA : 98 m2 #02-12 to #18-12 #02-11 to #19-11 (mirror)

TYPE C1a 3 - BEDROOM

Strata SFA : 98 m2 #03-06 to #18-06 #02-15 to #18-15