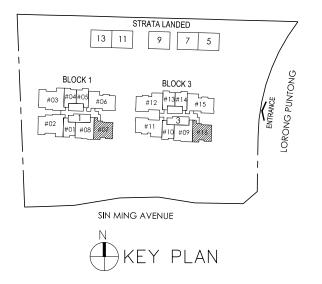

### TYPE B2 2 - BEDROOM

Strata SFA: 71 m2 #03-07 to #19-07 #02-16 to #19-16

at LORONG PUNTONG

TYPE C1 3 - BEDROOM

Strata SFA : 98 m2 #02-12 to #18-12 #02-11 to #19-11 (mirror)

TYPE C1a 3 - BEDROOM

Strata SFA : 98 m2 #03-06 to #18-06 #02-15 to #18-15