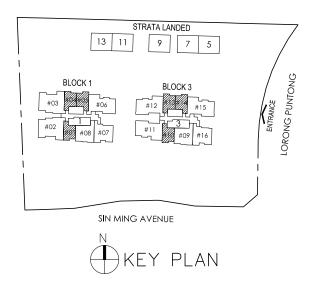

### TYPE B2G 2 - BEDROOM

Strata SFA : 71 m2 #02-07 #01-16







TYPE C1G 3 - BEDROOM

Strata SFA : 98 m2 #01-12 #01-11 (mirror)







TYPE C1aG 3 - BEDROOM

Strata SFA : 98 m2 #02-06 #01-15





### TYPE C2G 3 - BEDROOM

Strata SFA : 111 m2 #02-03 #02-02 (mirror)





# TYPE A1 1 - BEDROOM

Strata SFA: 43 m2 #03-01 to #18-01 #03-04 to #18-04 (mirror) #03-05 to #18-05 #02-10 to #19-10 #02-13 to #18-13 (mirror) #02-14 to #18-14









#### TYPE B1 2 - BEDROOM

Strata SFA : 68 m2 #03-08 to #19-08 #02-09 to #19-09





### TYPE B2 2 - BEDROOM

Strata SFA: 71 m2 #03-07 to #19-07 #02-16 to #19-16

at LORONG PUNTONG







TYPE C1 3 - BEDROOM

Strata SFA : 98 m2 #02-12 to #18-12 #02-11 to #19-11 (mirror)





TYPE C1a 3 - BEDROOM

Strata SFA : 98 m2 #03-06 to #18-06 #02-15 to #18-15



### TYPE C2 3 - BEDROOM

Strata SFA : 111 m2 #03-03 to #18-03 #03-02 to #18-02 (mirror)







# TYPE PH1 4 - BEDROOM PENTHOUSE

Strata SFA : 176 m2 #19-03 #19-02 (mirror)







TYPE PH2 4 - BEDROOM PENTHOUSE

Strata SFA : 197 m2 #19-12



drawing no.:

late: 28/09/15





## TYPE PH3 4 - BEDROOM PENTHOUSE

Strata SFA : 197 m2 #19-06 #19-15



drawing no.:

date: 28/09/15









### TYPE D1 SL 4 - BEDROOM STRATA - LANDED

Strata SFA