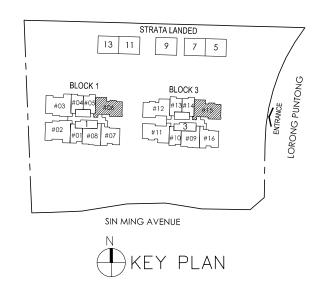

### TYPE C2 3 - BEDROOM

Strata SFA : 111 m2 #03-03 to #18-03 #03-02 to #18-02 (mirror)