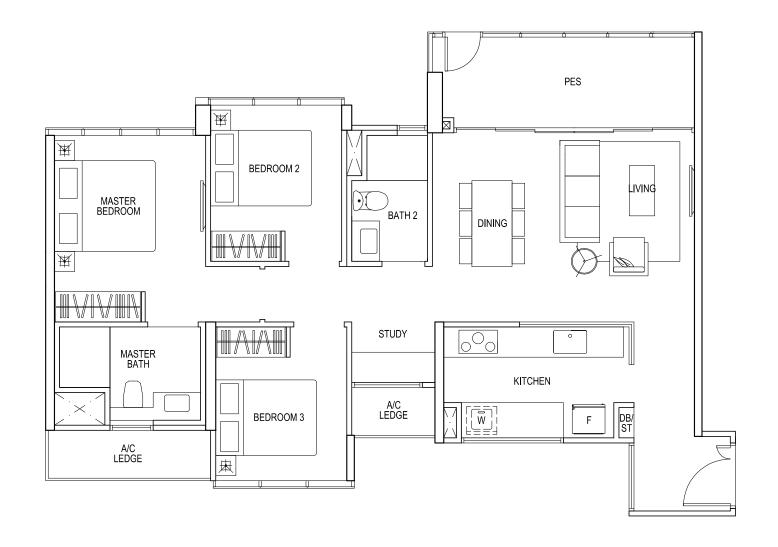

### TYPE B2 2 - BEDROOM

Strata SFA: 71 m2 #03-07 to #19-07 #02-16 to #19-16

at LORONG PUNTONG

TYPE C1 3 - BEDROOM

Strata SFA : 98 m2 #02-12 to #18-12 #02-11 to #19-11 (mirror)

TYPE C1a 3 - BEDROOM

Strata SFA : 98 m2 #03-06 to #18-06 #02-15 to #18-15