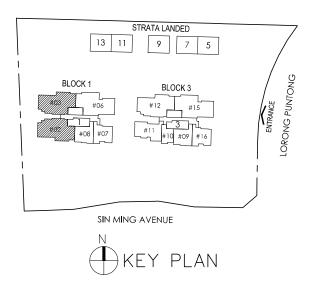

## TYPE PH3 4 - BEDROOM PENTHOUSE

Strata SFA : 197 m2 #19-06 #19-15

drawing no.:

date: 28/09/15