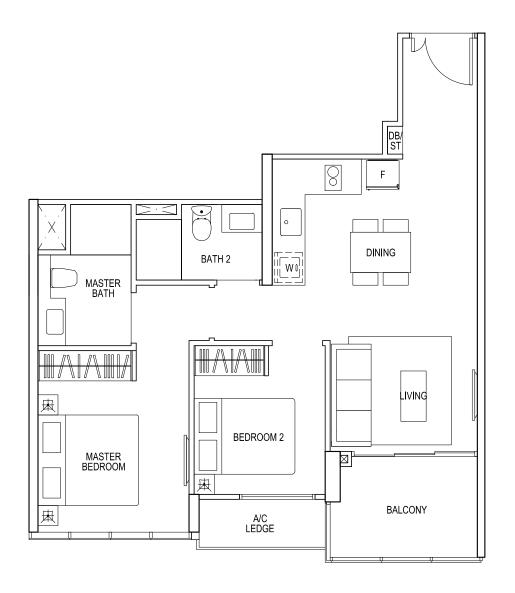

### TYPE B2 2 - BEDROOM

Strata SFA: 71 m2 #03-07 to #19-07 #02-16 to #19-16

at LORONG PUNTONG

TYPE C1 3 - BEDROOM

Strata SFA : 98 m2 #02-12 to #18-12 #02-11 to #19-11 (mirror)

TYPE C1a 3 - BEDROOM

Strata SFA : 98 m2 #03-06 to #18-06 #02-15 to #18-15