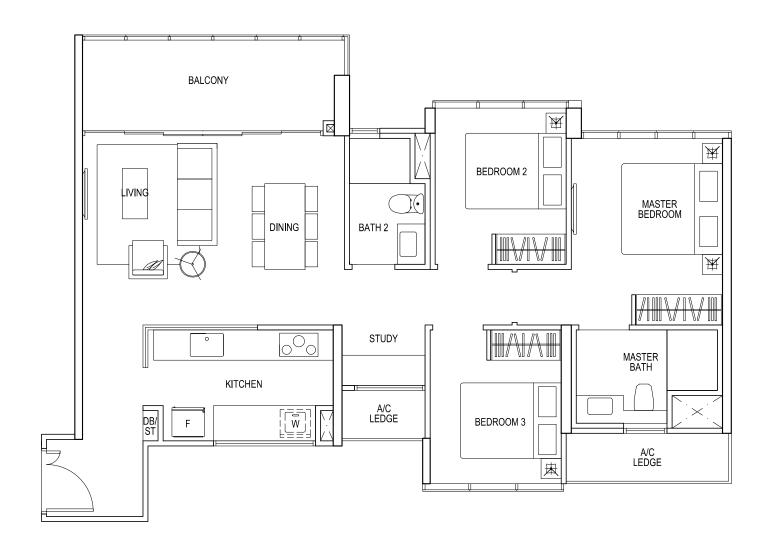

### TYPE B2 2 - BEDROOM

Strata SFA: 71 m2 #03-07 to #19-07 #02-16 to #19-16

at LORONG PUNTONG

TYPE C1 3 - BEDROOM

Strata SFA : 98 m2 #02-12 to #18-12 #02-11 to #19-11 (mirror)

TYPE C1a 3 - BEDROOM

Strata SFA : 98 m2 #03-06 to #18-06 #02-15 to #18-15