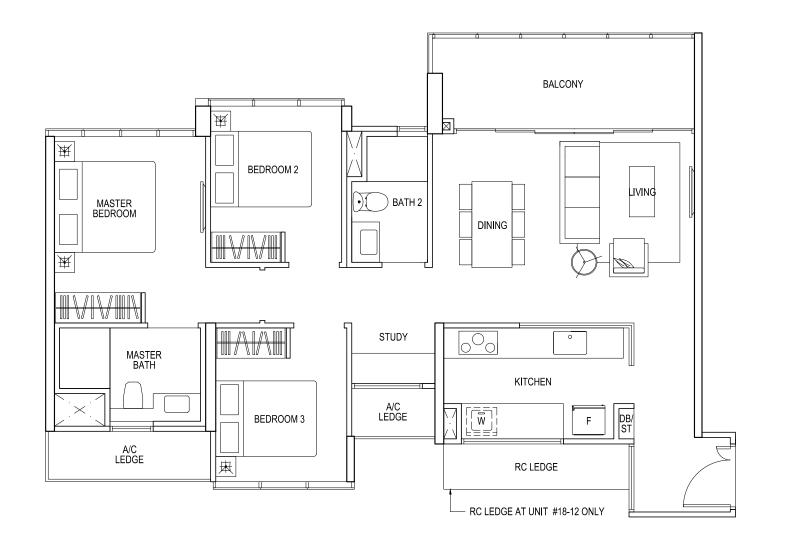

### TYPE B2 2 - BEDROOM

Strata SFA: 71 m2 #03-07 to #19-07 #02-16 to #19-16

at LORONG PUNTONG

TYPE C1 3 - BEDROOM

Strata SFA : 98 m2 #02-12 to #18-12 #02-11 to #19-11 (mirror)

TYPE C1a 3 - BEDROOM

Strata SFA : 98 m2 #03-06 to #18-06 #02-15 to #18-15

### TYPE C2 3 - BEDROOM

Strata SFA : 111 m2 #03-03 to #18-03 #03-02 to #18-02 (mirror)