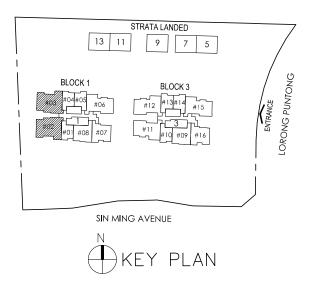

# TYPE PH1 4 - BEDROOM PENTHOUSE

Strata SFA : 176 m2 #19-03 #19-02 (mirror)

TYPE PH2 4 - BEDROOM PENTHOUSE

Strata SFA : 197 m2 #19-12

drawing no.:

late: 28/09/15