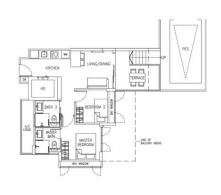

Elegance at Every Turn

1 BEDROOM + STUDY 1 BEDROOM + STUDY

2 BEDROOMS 2 BEDROOMS

4

TYPE 2D #03-01 to #11-01 #03-02 to #11-02 (Mirror) 69m<sup>2</sup>

TYPE 2C #02-02 75m<sup>2</sup>

1.0

2 BEDROOMS 1 BEDROOM + STUDY PENTHOUSE