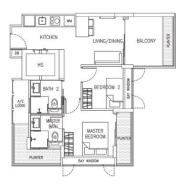

Elegance at Every Turn

1 BEDROOM + STUDY 1 BEDROOM + STUDY

2 BEDROOMS 2 BEDROOMS

4

TYPE 2D #03-01 to #11-01 #03-02 to #11-02 (Mirror) 69m<sup>2</sup>

TYPE 2C #02-02 75m<sup>2</sup>

1.0

2 BEDROOMS 1 BEDROOM + STUDY PENTHOUSE