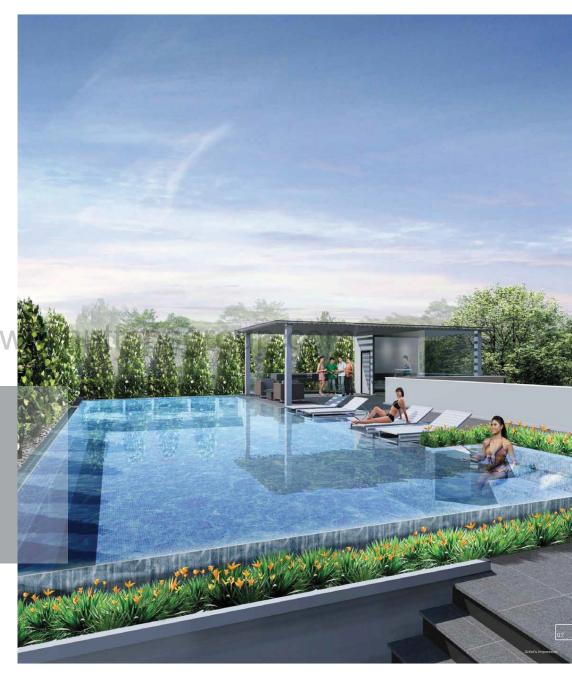

## Live in the Heart of It All

At Liberté, absolute exclusivity together with the lush and enchanting views of Goodwood Hill comes standard within this coveted address.

46 luxurious freehold apartments with sizes ranging from 60sqm to 122sqm to suit all lifestyles.