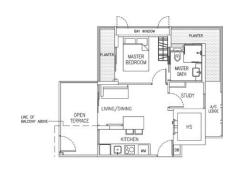

Elegance at Every Turn

1 BEDROOM + STUDY 1 BEDROOM + STUDY

2 BEDROOMS 2 BEDROOMS

4

TYPE 2D #03-01 to #11-01 #03-02 to #11-02 (Mirror) 69m<sup>2</sup>

TYPE 2C #02-02 75m<sup>2</sup>

1.0

2 BEDROOMS 1 BEDROOM + STUDY PENTHOUSE