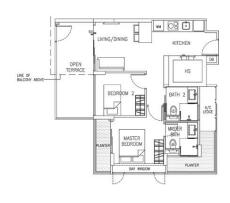

Elegance at Every Turn

1 BEDROOM + STUDY 1 BEDROOM + STUDY

2 BEDROOMS 2 BEDROOMS

4

TYPE 2D #03-01 to #11-01 #03-02 to #11-02 (Mirror) 69m<sup>2</sup>

TYPE 2C #02-02 75m<sup>2</sup>

1.0

2 BEDROOMS 1 BEDROOM + STUDY PENTHOUSE