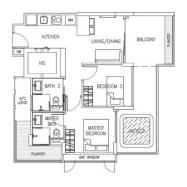

Elegance at Every Turn

1 BEDROOM + STUDY 1 BEDROOM + STUDY

2 BEDROOMS 2 BEDROOMS

4

TYPE 2D #03-01 to #11-01 #03-02 to #11-02 (Mirror) 69m<sup>2</sup>

TYPE 2C #02-02 75m<sup>2</sup>

1.0

2 BEDROOMS 1 BEDROOM + STUDY PENTHOUSE