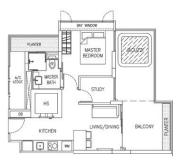

Elegance at Every Turn

1 BEDROOM + STUDY 1 BEDROOM + STUDY

2 BEDROOMS 2 BEDROOMS

4

TYPE 2D #03-01 to #11-01 #03-02 to #11-02 (Mirror) 69m<sup>2</sup>

TYPE 2C #02-02 75m<sup>2</sup>

1.0

2 BEDROOMS 1 BEDROOM + STUDY PENTHOUSE