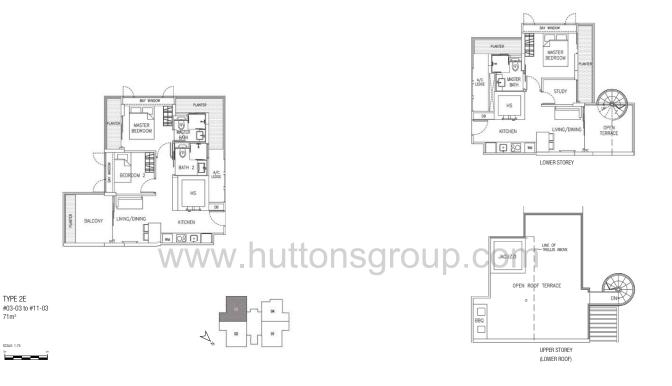

Elegance at Every Turn

1 BEDROOM + STUDY 1 BEDROOM + STUDY

2 BEDROOMS 2 BEDROOMS

4

TYPE 2D #03-01 to #11-01 #03-02 to #11-02 (Mirror) 69m<sup>2</sup>

TYPE 2C #02-02 75m<sup>2</sup>

1.0

2 BEDROOMS 1 BEDROOM + STUDY PENTHOUSE