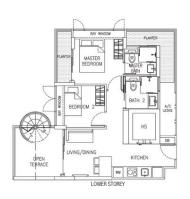

Elegance at Every Turn

1 BEDROOM + STUDY 1 BEDROOM + STUDY

2 BEDROOMS 2 BEDROOMS

4

TYPE 2D #03-01 to #11-01 #03-02 to #11-02 (Mirror) 69m<sup>2</sup>

TYPE 2C #02-02 75m<sup>2</sup>

1.0

2 BEDROOMS 1 BEDROOM + STUDY PENTHOUSE