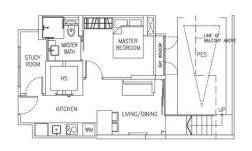

Elegance at Every Turn

1 BEDROOM + STUDY 1 BEDROOM + STUDY

2 BEDROOMS 2 BEDROOMS

4

TYPE 2D #03-01 to #11-01 #03-02 to #11-02 (Mirror) 69m<sup>2</sup>

TYPE 2C #02-02 75m<sup>2</sup>

1.0

2 BEDROOMS 1 BEDROOM + STUDY PENTHOUSE