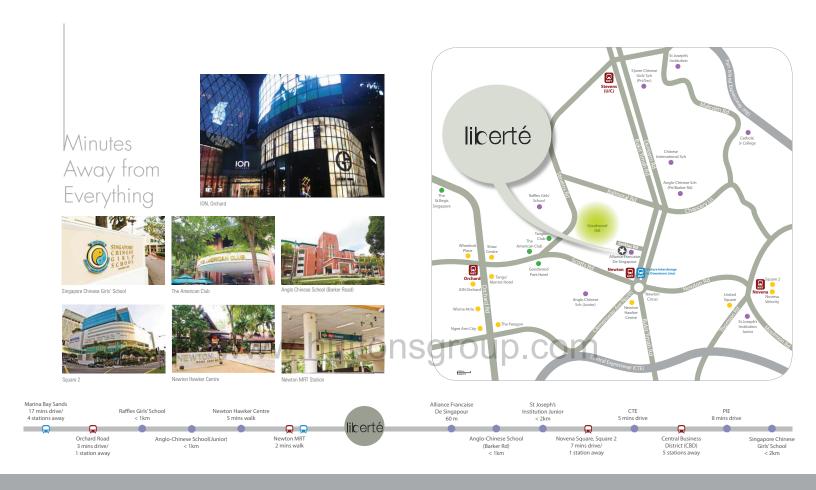

## At the Helm of City Living

Situated in Singapore's most prestigious district, Suberrei is cradled in a private enclave which offers ubly greenery amidst the bustling city. Newton MRI station is just a short 2 minutes walk and the Orchard shopping belt is only 1 MRI station away from Liberté. my station of the station of the station of the station of prestigious schools such as Anglo Chinese School Barker ROI, Anglo Chinese School Ulunion' and Singapore "hineses Cities" School within the vicinity.