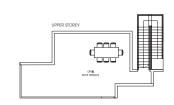

4-01, #05-01, #06-01, #07-01, #08-01, #09-01 Mirror Image Unit: #02-04, #03-04, #04-04, #05-04, #06-04, #07-04, #08-04, #09-04



## TYPE:C2

Area: 114 sqm / 1227 sqft
Unit:
2-07, #03-07, #04-07, #05-07,
06-07, #07-07, #08-07, #09-07
Mirror Image Unit:
-05, #03-05, #04-05, #05-05,
5-05, #07-05, #08-05, #09-05

#### TYPE:C1(P)

Area: 103 sqm / 1109 sqft Unit: #01-01 Mirror Image: #01-04





#### TYPE:C2(P)

rea: 121 sqm / 1302 sqt Unit: #01-0: Mirror Image: #01-0







# 3-BEDROOM PH 3-BEDROOM PH(R)

#### TYPE:3PH

Area: 156 sqm / 1679 sq Unit: #11-02 Mirror Image Unit: #11-0











TYPE:3PH(R)

Area: 199 sqm / 2142 sqft
Unit: #12-02
Mirror Image Unit: #12-01

4-BEDROOM PH 4-BEDROOM PH(R)

#### TYPE:4PH

Area: 231 sqm / 2486 sqft Unit: #11-03

TYPE:4PH(R)

Area: 289 sqm / 3111 sqf











#### TYPE:D1

Area: 486 sqm / 5231 sqff House No. 28, 30 Mirror image house no. 20, 22













TYPE:D2













TYPE:D3

Area: 502 sqm / 5404 sqft House No. 24

BASEMENT













TYPE:D4

Area: 487 sqm / 5242 sqft













#### TYPE:D5

Area: 480 sqm / 5167 sqft House No. 32