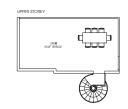

#### TYPE:D1

Area: 486 sqm / 5231 sqff House No. 28, 30 Mirror image house no. 20, 22

TYPE:D2

TYPE:D3

Area: 502 sqm / 5404 sqft House No. 24

BASEMENT

TYPE:D4

Area: 487 sqm / 5242 sqft