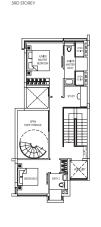

#### TYPE:D1

Area: 486 sqm / 5231 sqff House No. 28, 30 Mirror image house no. 20, 22

TYPE:D2

TYPE:D3

Area: 502 sqm / 5404 sqft House No. 24

BASEMENT

TYPE:D4

Area: 487 sqm / 5242 sqft

#### TYPE:D5

Area: 480 sqm / 5167 sqft House No. 32