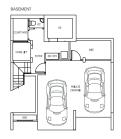

#### TYPE:D1

Area: 486 sqm / 5231 sqff House No. 28, 30 Mirror image house no. 20, 22

TYPE:D2

TYPE:D3

Area: 502 sqm / 5404 sqft House No. 24

BASEMENT

TYPE:D4

Area: 487 sqm / 5242 sqft