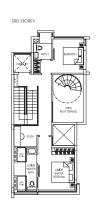

#### TYPE:D1

Area: 486 sqm / 5231 sqff House No. 28, 30 Mirror image house no. 20, 22

TYPE:D2

TYPE:D3

Area: 502 sqm / 5404 sqft House No. 24

BASEMENT

TYPE:D4

Area: 487 sqm / 5242 sqft