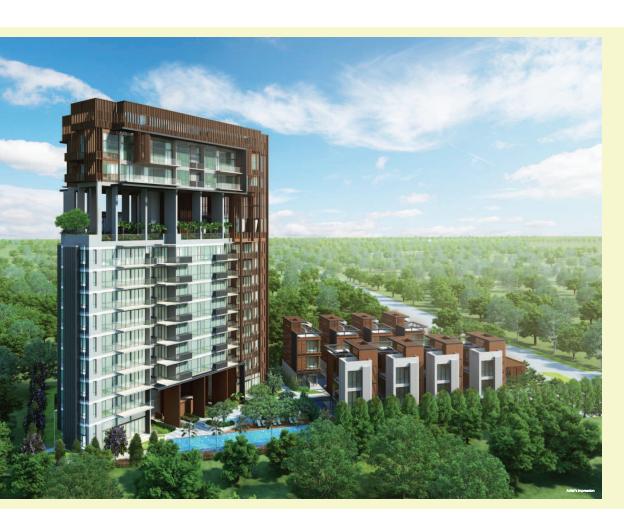

# NATURALLY STUNNING

Towering over the surrounding foliage, the Tower features a seamless integration of clean lines and vertical elements, extending from ground to sky. Together with a beautiful lush sky terrace, the Tower showcase architecture inspired by nature and its green hobitat. The eight Strata Bungalows land an extra touch of prestige and splendour to 6000N000 GNATD.