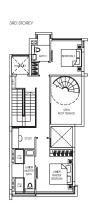

#### TYPE:D1

Area: 486 sqm / 5231 sqff House No. 28, 30 Mirror image house no. 20, 22

TYPE:D2

TYPE:D3

Area: 502 sqm / 5404 sqft House No. 24

BASEMENT

TYPE:D4

Area: 487 sqm / 5242 sqft