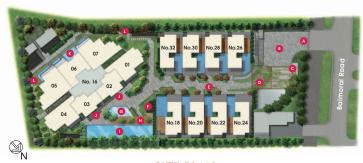

# $\underbrace{GO_GO_RD_{A}W_NO_DO_D}_{G}$

FLOOR PLANS





# NATURALLY STUNNING

Towering over the surrounding foliage, the Tower features a seamless integration of clean lines and vertical elements, extending from ground to sky. Together with a beautiful lush sky terrace, the Tower showcase architecture inspired by nature and its green hobitat. The eight Strata Bungalows land an extra touch of prestige and splendour to 6000N000 GNATD.





#### SITE PLAN



## SKY TERRACE PLAN (10TH STOREY)

#### UNIT DISTRIBUTION 2-BEDROOM+STUDY

# Tower Block 16 Balmoral Road

| 10 Ball Horal Roda |           |           |        |             |        |               |       |
|--------------------|-----------|-----------|--------|-------------|--------|---------------|-------|
| Level Unit         | 1         | 2         | 3      | 4           | 5      | 6             | 7     |
| Roof               | 3PH       | H(R)      | 3PI    | H(R)        |        | 4PH(R)        |       |
| 12                 | #12-01    |           | #12-02 |             | #12-Ò3 |               |       |
| 11                 | 3F<br>#11 | PH<br>-01 |        | PH<br>-02   |        | 4PH<br>#11-03 |       |
| 10                 |           |           |        |