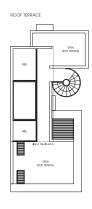

#### TYPE:D1

Area: 486 sqm / 5231 sqff House No. 28, 30 Mirror image house no. 20, 22

TYPE:D2

TYPE:D3

Area: 502 sqm / 5404 sqft House No. 24

BASEMENT

TYPE:D4

Area: 487 sqm / 5242 sqft