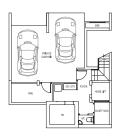

#### TYPE:D1

Area: 486 sqm / 5231 sqff House No. 28, 30 Mirror image house no. 20, 22

TYPE:D2

TYPE:D3

Area: 502 sqm / 5404 sqft House No. 24

BASEMENT

TYPE:D4

Area: 487 sqm / 5242 sqft