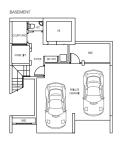

#### TYPE:D1

Area: 486 sqm / 5231 sqff House No. 28, 30 Mirror image house no. 20, 22

TYPE:D2

TYPE:D3

Area: 502 sqm / 5404 sqft House No. 24

BASEMENT

TYPE:D4

Area: 487 sqm / 5242 sqft