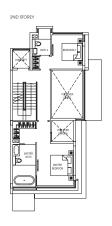

#### TYPE:D1

Area: 486 sqm / 5231 sqff House No. 28, 30 Mirror image house no. 20, 22

TYPE:D2

TYPE:D3

Area: 502 sqm / 5404 sqft House No. 24

BASEMENT

TYPE:D4

Area: 487 sqm / 5242 sqft