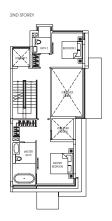

#### TYPE:D1

Area: 486 sqm / 5231 sqff House No. 28, 30 Mirror image house no. 20, 22

TYPE:D2

TYPE:D3

Area: 502 sqm / 5404 sqft House No. 24

BASEMENT

TYPE:D4

Area: 487 sqm / 5242 sqft