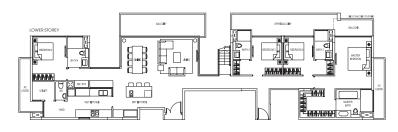

#### TYPE:C1

Area: 97 sqm / 1044 sqft Unit: #02-01, #03-01, #04-01, #05-01, #06-01, #07-01, #08-01, #09-01 Mirror Image Unit: #02-04, #03-04, #04-04, #05-04, #06-04, #07-04, #08-04, #09-04

## TYPE:C2

Area: 114 sqm / 1227 sqft
Unit:
2-07, #03-07, #04-07, #05-07,
06-07, #07-07, #08-07, #09-07
Mirror Image Unit:
-05, #03-05, #04-05, #05-05,
5-05, #07-05, #08-05, #09-05

#### TYPE:C1(P)

Area: 103 sqm / 1109 sqft Unit: #01-01 Mirror Image: #01-04

#### TYPE:C2(P)

rea: 121 sqm / 1302 sqt Unit: #01-0: Mirror Image: #01-0