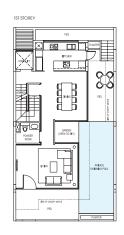

#### TYPE:D1

Area: 486 sqm / 5231 sqff House No. 28, 30 Mirror image house no. 20, 22

TYPE:D2

TYPE:D3

Area: 502 sqm / 5404 sqft House No. 24

BASEMENT

TYPE:D4

Area: 487 sqm / 5242 sqft