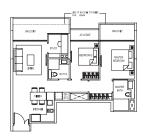

#### TYPE:C1

Area: 97 sqm / 1044 sqft Unit: #02-01, #03-01, #04-01, #05-01, #06-01, #07-01, #08-01, #09-01 Mirror Image Unit: #02-04, #03-04, #04-04, #05-04, #06-04, #07-04, #08-04, #09-04

## TYPE:C2

Area: 114 sqm / 1227 sqft
Unit:
2-07, #03-07, #04-07, #05-07,
06-07, #07-07, #08-07, #09-07
Mirror Image Unit:
-05, #03-05, #04-05, #05-05,
5-05, #07-05, #08-05, #09-05