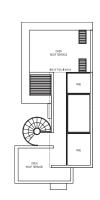

#### TYPE:D1

Area: 486 sqm / 5231 sqff House No. 28, 30 Mirror image house no. 20, 22

TYPE:D2

TYPE:D3

Area: 502 sqm / 5404 sqft House No. 24

BASEMENT

TYPE:D4

Area: 487 sqm / 5242 sqft