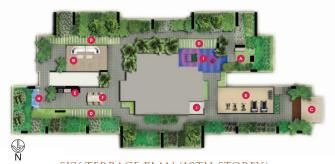

# $\underbrace{GO_GO_RD_{A}W_NO_DO_D}_{G}$

FLOOR PLANS





# NATURALLY STUNNING

Towering over the surrounding foliage, the Tower features a seamless integration of clean lines and vertical elements, extending from ground to sky. Together with a beautiful lush sky terrace, the Tower showcase architecture inspired by nature and its green hobitat. The eight Strata Bungalows land an extra touch of prestige and splendour to 6000N000 GNATD.





#### SITE PLAN



## SKY TERRACE PLAN (10TH STOREY)

#### UNIT DISTRIBUTION 2-BEDROOM+STUDY

# Tower Block 16 Balmoral Road

| 10 Ball Horal Roda |           |           |        |             |        |               |       |
|--------------------|-----------|-----------|--------|-------------|--------|---------------|-------|
| Level Unit         | 1         | 2         | 3      | 4           | 5      | 6             | 7     |
| Roof               | 3PH       | H(R)      | 3PI    | H(R)        |        | 4PH(R)        |       |
| 12                 | #12-01    |           | #12-02 |             | #12-Ò3 |               |       |
| 11                 | 3F<br>#11 | PH<br>-01 |        | PH<br>-02   |        | 4PH<br>#11-03 |       |
| 10                 |           |           |        | Sky Terrace | ,