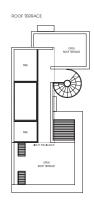

ge Unit:
-05, #03-05, #04-05, #05-05,
5-05, #07-05, #08-05, #09-05

#### TYPE:C1(P)

Area: 103 sqm / 1109 sqft Unit: #01-01 Mirror Image: #01-04





#### TYPE:C2(P)

rea: 121 sqm / 1302 sqt Unit: #01-0: Mirror Image: #01-0







# 3-BEDROOM PH 3-BEDROOM PH(R)

#### TYPE:3PH

Area: 156 sqm / 1679 sq Unit: #11-02 Mirror Image Unit: #11-0











TYPE:3PH(R)

Area: 199 sqm / 2142 sqft
Unit: #12-02
Mirror Image Unit: #12-01

4-BEDROOM PH 4-BEDROOM PH(R)

#### TYPE:4PH

Area: 231 sqm / 2486 sqft Unit: #11-03

TYPE:4PH(R)

Area: 289 sqm / 3111 sqf











#### TYPE:D1

Area: 486 sqm / 5231 sqff House No. 28, 30 Mirror image house no. 20, 22













TYPE:D2













TYPE:D3

Area: 502 sqm / 5404 sqft House No. 24

BASEMENT













TYPE:D4

Area: 487 sqm / 5242 sqft













#### TYPE:D5

Area: 480 sqm / 5167 sqft House No. 32