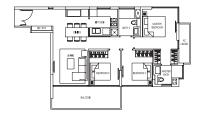

28, 30 & 32 Balmoral Road

| 18, 20, 22, 24, 20, 28, 3 |      |  |  |  |
|---------------------------|------|--|--|--|
| House No.                 | Туре |  |  |  |
| 18                        | D2   |  |  |  |
| 20                        | DI   |  |  |  |
| 22                        | DI   |  |  |  |
| 24                        | D3   |  |  |  |
| 26                        | D4   |  |  |  |
| 28                        | DI   |  |  |  |
| 30                        | DI   |  |  |  |
| 32                        | D5   |  |  |  |







TYPE:BS1

TYPE:BS2

TYPE:BS2(P)





## 3-BEDROOM 3-BEDROOM+UTILITY

#### TYPE:C1

Area: 97 sqm / 1044 sqft Unit: #02-01, #03-01, #04-01, #05-01, #06-01, #07-01, #08-01, #09-01 Mirror Image Unit: #02-04, #03-04, #04-04, #05-04, #06-04, #07-04, #08-04, #09-04



## TYPE:C2

Area: 114 sqm / 1227 sqft
Unit:
2-07, #03-07, #04-07, #05-07,
06-07, #07-07, #08-07, #09-07
Mirror Image Unit:
-05, #03-05, #04-05, #05-05,
5-05, #07-05, #08-05, #09-05

#### TYPE:C1(P)

Area: 103 sqm / 1109 sqft Unit: #01-01 Mirror Image: #01-04





#### TYPE:C2(P)

rea: 121 sqm / 1302 sqt Unit: #01-0: Mirror Image: #01-0







# 3-BEDROOM PH 3-BEDROOM PH(R)

#### TYPE:3PH

Area: 156 sqm / 1679 sq Unit: #11-02 Mirror Image Unit: #11-0











TYPE:3PH(R)

Area: 199 sqm / 2142 sqft
Unit: #12-02
Mirror Image Unit: #12-01

4-BEDROOM PH 4-BEDROOM PH(R)

#### TYPE:4PH

Area: 231 sqm / 2486 sqft Unit: #11-03

TYPE:4PH(R)

Area: 289 sqm / 3111 sqf











#### TYPE:D1

Area: 486 sqm / 5231 sqff House No. 28, 30 Mirror image house no. 20, 22













TYPE:D2