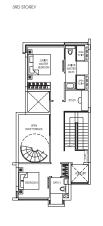

#### TYPE:D1

Area: 486 sqm / 5231 sqff House No. 28, 30 Mirror image house no. 20, 22

TYPE:D2

TYPE:D3

Area: 502 sqm / 5404 sqft House No. 24

BASEMENT

TYPE:D4

Area: 487 sqm / 5242 sqft