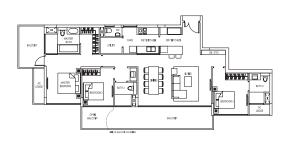

#### TYPE:D1

Area: 486 sqm / 5231 sqff House No. 28, 30 Mirror image house no. 20, 22

TYPE:D2

TYPE:D3

Area: 502 sqm / 5404 sqft House No. 24

BASEMENT

TYPE:D4

Area: 487 sqm / 5242 sqft

#### TYPE:D5

Area: 480 sqm / 5167 sqft House No. 32