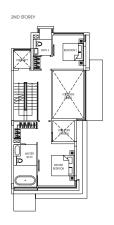

#### TYPE:D1

Area: 486 sqm / 5231 sqff House No. 28, 30 Mirror image house no. 20, 22

TYPE:D2

TYPE:D3

Area: 502 sqm / 5404 sqft House No. 24

BASEMENT

TYPE:D4

Area: 487 sqm / 5242 sqft