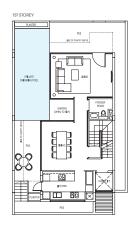

#### TYPE:D1

Area: 486 sqm / 5231 sqff House No. 28, 30 Mirror image house no. 20, 22

TYPE:D2

TYPE:D3

Area: 502 sqm / 5404 sqft House No. 24

BASEMENT

TYPE:D4

Area: 487 sqm / 5242 sqft