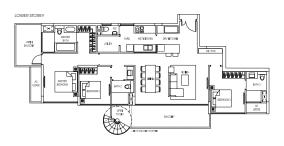

#### TYPE:D1

Area: 486 sqm / 5231 sqff House No. 28, 30 Mirror image house no. 20, 22

TYPE:D2

TYPE:D3

Area: 502 sqm / 5404 sqft House No. 24

BASEMENT

TYPE:D4

Area: 487 sqm / 5242 sqft