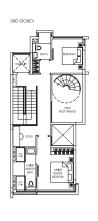

#### TYPE:D1

Area: 486 sqm / 5231 sqff House No. 28, 30 Mirror image house no. 20, 22

TYPE:D2

TYPE:D3

Area: 502 sqm / 5404 sqft House No. 24

BASEMENT

TYPE:D4

Area: 487 sqm / 5242 sqft

#### TYPE:D5

Area: 480 sqm / 5167 sqft House No. 32