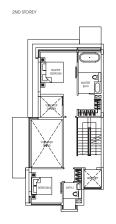

#### TYPE:D1

Area: 486 sqm / 5231 sqff House No. 28, 30 Mirror image house no. 20, 22

TYPE:D2

TYPE:D3

Area: 502 sqm / 5404 sqft House No. 24

BASEMENT

TYPE:D4

Area: 487 sqm / 5242 sqft

#### TYPE:D5

Area: 480 sqm / 5167 sqft House No. 32