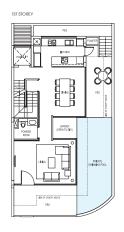

#### TYPE:D1

Area: 486 sqm / 5231 sqff House No. 28, 30 Mirror image house no. 20, 22

TYPE:D2

TYPE:D3

Area: 502 sqm / 5404 sqft House No. 24

BASEMENT

TYPE:D4

Area: 487 sqm / 5242 sqft