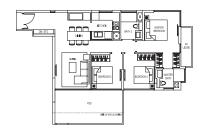

| DI   |  |  |  |
| 24                        | D3   |  |  |  |
| 26                        | D4   |  |  |  |
| 28                        | DI   |  |  |  |
| 30                        | DI   |  |  |  |
| 32                        | D5   |  |  |  |







TYPE:BS1

TYPE:BS2

TYPE:BS2(P)





## 3-BEDROOM 3-BEDROOM+UTILITY

#### TYPE:C1

Area: 97 sqm / 1044 sqft Unit: #02-01, #03-01, #04-01, #05-01, #06-01, #07-01, #08-01, #09-01 Mirror Image Unit: #02-04, #03-04, #04-04, #05-04, #06-04, #07-04, #08-04, #09-04



## TYPE:C2

Area: 114 sqm / 1227 sqft
Unit:
2-07, #03-07, #04-07, #05-07,
06-07, #07-07, #08-07, #09-07
Mirror Image Unit:
-05, #03-05, #04-05, #05-05,
5-05, #07-05, #08-05, #09-05

#### TYPE:C1(P)

Area: 103 sqm / 1109 sqft Unit: #01-01 Mirror Image: #01-04





#### TYPE:C2(P)

rea: 121 sqm / 1302 sqt Unit: #01-0: Mirror Image: #01-0







# 3-BEDROOM PH 3-BEDROOM PH(R)

#### TYPE:3PH

Area: 156 sqm / 1679 sq Unit: #11-02 Mirror Image Unit: #11-0











TYPE:3PH(R)

Area: 199 sqm / 2142 sqft
Unit: #12-02
Mirror Image Unit: #12-01

4-BEDROOM PH 4-BEDROOM PH(R)

#### TYPE:4PH

Area: 231 sqm / 2486 sqft Unit: #11-03

TYPE:4PH(R)

Area: 289 sqm / 3111 sqf











#### TYPE:D1

Area: 486 sqm / 5231 sqff House No. 28, 30 Mirror image house no. 20, 22













TYPE:D2













TYPE:D3

Area: 502 sqm / 5404 sqft House No. 24

BASEMENT













TYPE:D4

Area: 487 sqm / 5242 sqft













#### TYPE:D5

Area: 480 sqm / 5167 sqft House No. 32