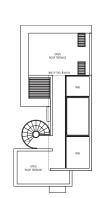

#### TYPE:D1

Area: 486 sqm / 5231 sqff House No. 28, 30 Mirror image house no. 20, 22

TYPE:D2

TYPE:D3

Area: 502 sqm / 5404 sqft House No. 24

BASEMENT

TYPE:D4

Area: 487 sqm / 5242 sqft

#### TYPE:D5

Area: 480 sqm / 5167 sqft House No. 32