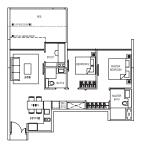

#### TYPE:C1

Area: 97 sqm / 1044 sqft Unit: #02-01, #03-01, #04-01, #05-01, #06-01, #07-01, #08-01, #09-01 Mirror Image Unit: #02-04, #03-04, #04-04, #05-04, #06-04, #07-04, #08-04, #09-04

## TYPE:C2

Area: 114 sqm / 1227 sqft
Unit:
2-07, #03-07, #04-07, #05-07,
06-07, #07-07, #08-07, #09-07
Mirror Image Unit:
-05, #03-05, #04-05, #05-05,
5-05, #07-05, #08-05, #09-05