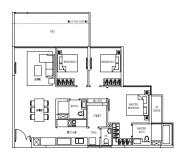

#### UNIT DISTRIBUTION 2-BEDROOM+STUDY

#### TYPE:C1

Area: 97 sqm / 1044 sqft Unit: #02-01, #03-01, #04-01, #05-01, #06-01, #07-01, #08-01, #09-01 Mirror Image Unit: #02-04, #03-04, #04-04, #05-04, #06-04, #07-04, #08-04, #09-04

## TYPE:C2

Area: 114 sqm / 1227 sqft
Unit:
2-07, #03-07, #04-07, #05-07,
06-07, #07-07, #08-07, #09-07
Mirror Image Unit:
-05, #03-05, #04-05, #05-05,
5-05, #07-05, #08-05, #09-05

#### TYPE:C1(P)

Area: 103 sqm / 1109 sqft Unit: #01-01 Mirror Image: #01-04

#### TYPE:C2(P)

rea: 121 sqm / 1302 sqt Unit: #01-0: Mirror Image: #01-0