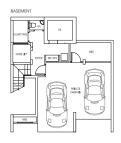

#### TYPE:D1

Area: 486 sqm / 5231 sqff House No. 28, 30 Mirror image house no. 20, 22

TYPE:D2

TYPE:D3

Area: 502 sqm / 5404 sqft House No. 24

BASEMENT

TYPE:D4

Area: 487 sqm / 5242 sqft