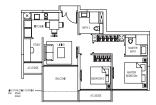

| C2    |
| 2                  | Cl        |           |        | Cl          | C2     | BS2           | C2    |
| 1                  | C1(P)     |           |        | C1(P)       | C2(P)  | BS2(P)        | C2(P) |

# Strata Bungalows 18, 20, 22, 24, 26, 28, 30 & 32 Balmoral Road

| 18, 20, 22, 24, 20, 28, 3 |      |  |  |  |
|---------------------------|------|--|--|--|
| House No.                 | Туре |  |  |  |
| 18                        | D2   |  |  |  |
| 20                        | DI   |  |  |  |
| 22                        | DI   |  |  |  |
| 24                        | D3   |  |  |  |
| 26                        | D4   |  |  |  |
| 28                        | DI   |  |  |  |
| 30                        | DI   |  |  |  |
| 32                        | D5   |  |  |  |







TYPE:BS1

TYPE:BS2

TYPE:BS2(P)





## 3-BEDROOM 3-BEDROOM+UTILITY

#### TYPE:C1

Area: 97 sqm / 1044 sqft Unit: #02-01, #03-01, #04-01, #05-01, #06-01, #07-01, #08-01, #09-01 Mirror Image Unit: #02-04, #03-04, #04-04, #05-04, #06-04, #07-04, #08-04, #09-04



## TYPE:C2

Area: 114 sqm / 1227 sqft
Unit:
2-07, #03-07, #04-07, #05-07,
06-07, #07-07, #08-07, #09-07
Mirror Image Unit:
-05, #03-05, #04-05, #05-05,
5-05, #07-05, #08-05, #09-05

#### TYPE:C1(P)

Area: 103 sqm / 1109 sqft Unit: #01-01 Mirror Image: #01-04





#### TYPE:C2(P)

rea: 121 sqm / 1302 sqt Unit: #01-0: Mirror Image: #01-0







# 3-BEDROOM PH 3-BEDROOM PH(R)

#### TYPE:3PH

Area: 156 sqm / 1679 sq Unit: #11-02 Mirror Image Unit: #11-0











TYPE:3PH(R)

Area: 199 sqm / 2142 sqft
Unit: #12-02
Mirror Image Un