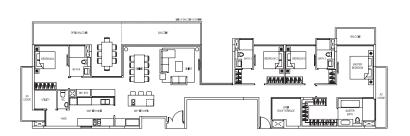

#### TYPE:C1

Area: 97 sqm / 1044 sqft Unit: #02-01, #03-01, #04-01, #05-01, #06-01, #07-01, #08-01, #09-01 Mirror Image Unit: #02-04, #03-04, #04-04, #05-04, #06-04, #07-04, #08-04, #09-04

## TYPE:C2

Area: 114 sqm / 1227 sqft
Unit:
2-07, #03-07, #04-07, #05-07,
06-07, #07-07, #08-07, #09-07
Mirror Image Unit:
-05, #03-05, #04-05, #05-05,
5-05, #07-05, #08-05, #09-05

#### TYPE:C1(P)

Area: 103 sqm / 1109 sqft Unit: #01-01 Mirror Image: #01-04

#### TYPE:C2(P)

rea: 121 sqm / 1302 sqt Unit: #01-0: Mirror Image: #01-0