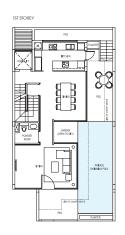

#### TYPE:D1

Area: 486 sqm / 5231 sqff House No. 28, 30 Mirror image house no. 20, 22

TYPE:D2

TYPE:D3

Area: 502 sqm / 5404 sqft House No. 24

BASEMENT

TYPE:D4

Area: 487 sqm / 5242 sqft