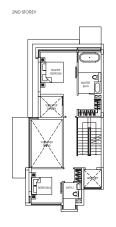

#### TYPE:D1

Area: 486 sqm / 5231 sqff House No. 28, 30 Mirror image house no. 20, 22

TYPE:D2

TYPE:D3

Area: 502 sqm / 5404 sqft House No. 24

BASEMENT

TYPE:D4

Area: 487 sqm / 5242 sqft