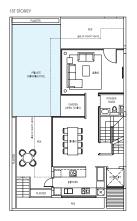

#### TYPE:D1

Area: 486 sqm / 5231 sqff House No. 28, 30 Mirror image house no. 20, 22

TYPE:D2

TYPE:D3

Area: 502 sqm / 5404 sqft House No. 24

BASEMENT

TYPE:D4

Area: 487 sqm / 5242 sqft