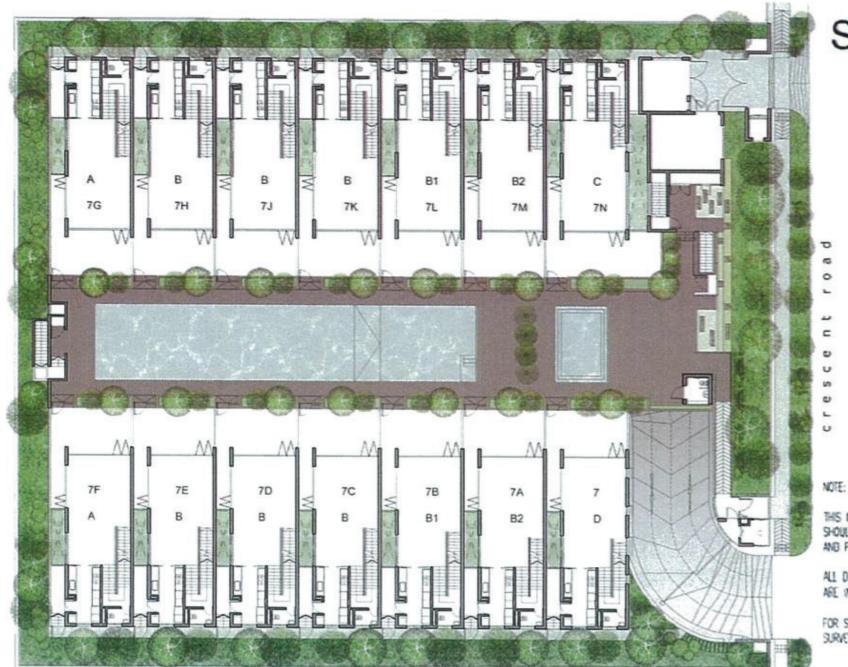

### SITE PLAN

THIS INFORMATION IS FOR REFERENCE ONLY AND SHOULD NOT BE USED OR PRINTED FOR SALES. AND PURCHASE PURPOSES.

ALL DIMENSIONS SHOWN ARE IN MILLIMETERS AND ARE INDICATIVE ONLY.

FOR STRATA AREA, PLEASE REFER TO RECOSTERED SURVEYOR.

#### seven CRESCENT

typical type B . 431 sqm\* / 4639 ft\* B. unit 7C, 7D, 7E, 7H, 7J, 7K | B1. unit 7B, 7L | B2. unit 7A, 7M

### **FACT SHEET**

Proposed Strata Landed Housing Development Comprising of 14 Units of 2-Storey Strata Bungalows with Basement & Attic, Basement Carpark, Swimming Pool and Communal Facilities.

| Pro | ject | Det | ail | S |
|-----|------|-----|-----|---|
|     |      |     |     |   |

| 7 Crescent Road, District 15 |                                                                                           |
|------------------------------|-------------------------------------------------------------------------------------------|
| Seven Crescent               |                                                                                           |
| Freehold                     |                                                                                           |
| Teck Chiang Realty Pte Ltd   |                                                                                           |
| 3078.300sqm (33,135sq ft)    | 17 ( 17 ( 17 ( ) ) )                                                                      |
| 30 June 2014                 |                                                                                           |
| Ramdas & Wong                |                                                                                           |
| _                            | Seven Crescent Freehold Teck Chiang Realty Pte Ltd 3078.300sqm (33,135sq ft) 30 June 2014 |