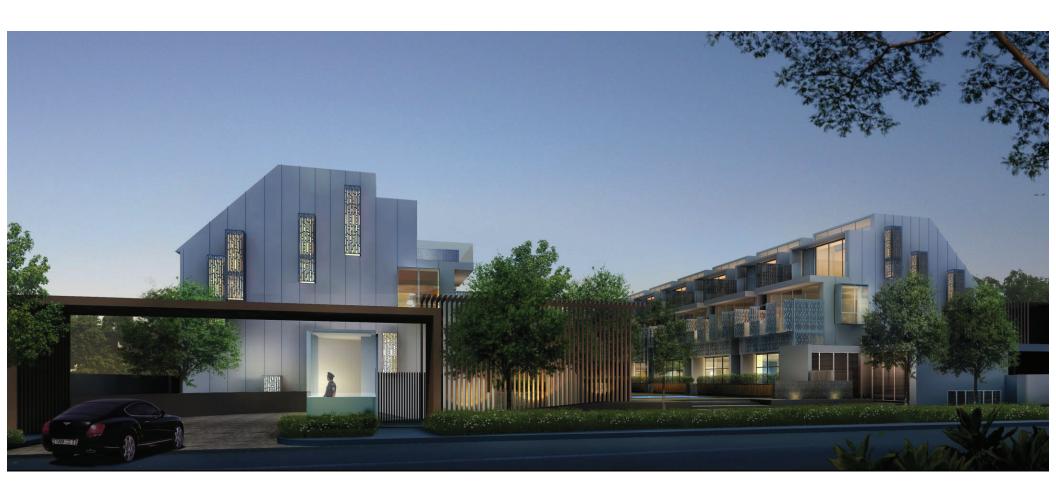

#### seven CRESCENT

typical type B . 431 sqm\* / 4639 ft\* B. unit 7C, 7D, 7E, 7H, 7J, 7K | B1. unit 7B, 7L | B2. unit 7A, 7M

### **FACT SHEET**

Proposed Strata Landed Housing Development Comprising of 14 Units of 2-Storey Strata Bungalows with Basement & Attic, Basement Carpark, Swimming Pool and Communal Facilities.

| Pro | ject | Det | ail | S |
|-----|------|-----|-----|---|
|     |      |     |     |   |

| 7 Crescent Road, District 15 |                                                                                           |
|------------------------------|-------------------------------------------------------------------------------------------|
| Seven Crescent               |                                                                                           |
| Freehold                     |                                                                                           |
| Teck Chiang Realty Pte Ltd   |                                                                                           |
| 3078.300sqm (33,135sq ft)    | 17 ( 17 ( 17 ( ) ) )                                                                      |
| 30 June 2014                 |                                                                                           |
| Ramdas & Wong                |                                                                                           |
| _                            | Seven Crescent Freehold Teck Chiang Realty Pte Ltd 3078.300sqm (33,135sq ft) 30 June 2014 |