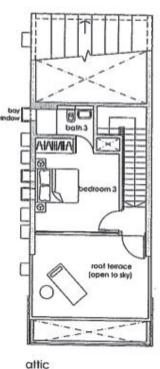

### **Typical Unit Layout**

2nd basement

1st basement

1st storey

roof

<sup>\*</sup> Area given by registered surveyor on 17 January 2013