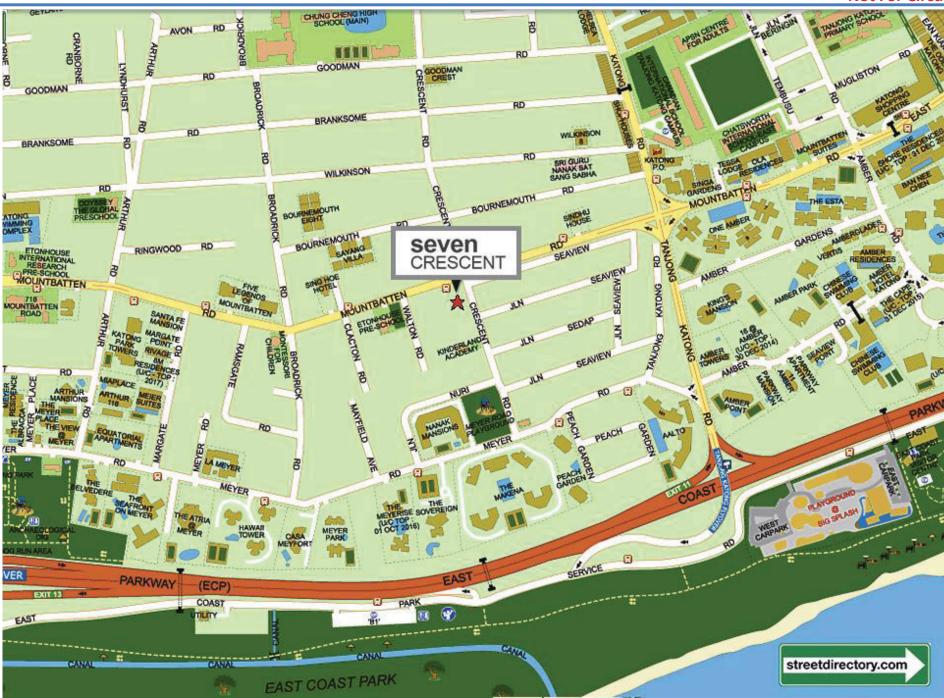

| 7 Crescent Road, District 15 |                                                                                           |
|------------------------------|-------------------------------------------------------------------------------------------|
| Seven Crescent               |                                                                                           |
| Freehold                     |                                                                                           |
| Teck Chiang Realty Pte Ltd   |                                                                                           |
| 3078.300sqm (33,135sq ft)    | 17 ( 17 ( 17 ( ) ) )                                                                      |
| 30 June 2014                 |                                                                                           |
| Ramdas & Wong                |                                                                                           |
| _                            | Seven Crescent Freehold Teck Chiang Realty Pte Ltd 3078.300sqm (33,135sq ft) 30 June 2014 |