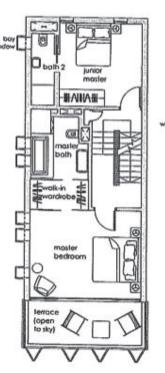

### **Typical Unit Layout**

2nd basement

1st basement

1st storey

roof

<sup>\*</sup> Area given by registered surveyor on 17 January 2013