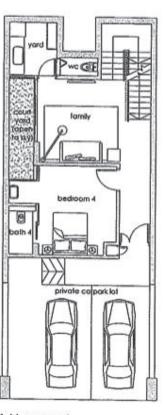

### **Typical Unit Layout**

2nd basement

1st basement

1st storey

roof

<sup>\*</sup> Area given by registered surveyor on 17 January 2013

#### Car Park Lots

Each unit provided with 2 private carpark lots