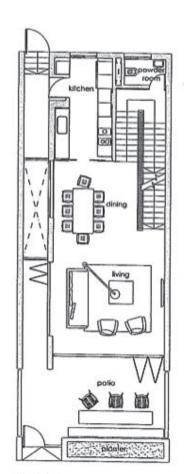

### **Typical Unit Layout**

2nd basement

1st basement

1st storey

roof

<sup>\*</sup> Area given by registered surveyor on 17 January 2013

| Living /Dining                                                                                                                                                                                                                                                                                                                                                                                                                                                                                                                                                                                                                                                                                                                                                                                                                                                                                                                                                                                                                                                                                                                                                                                                                                                                                                                                                                                                                                                                                                                                                                                                                                                                                                                                                                                                                                                                                                                                                                                                                                                                                                                | 3600/3700                                     |   |
|-------------------------------------------------------------------------------------------------------------------------------------------------------------------------------------------------------------------------------------------------------------------------------------------------------------------------------------------------------------------------------------------------------------------------------------------------------------------------------------------------------------------------------------------------------------------------------------------------------------------------------------------------------------------------------------------------------------------------------------------------------------------------------------------------------------------------------------------------------------------------------------------------------------------------------------------------------------------------------------------------------------------------------------------------------------------------------------------------------------------------------------------------------------------------------------------------------------------------------------------------------------------------------------------------------------------------------------------------------------------------------------------------------------------------------------------------------------------------------------------------------------------------------------------------------------------------------------------------------------------------------------------------------------------------------------------------------------------------------------------------------------------------------------------------------------------------------------------------------------------------------------------------------------------------------------------------------------------------------------------------------------------------------------------------------------------------------------------------------------------------------|-----------------------------------------------|---|
| Kitchen                                                                                                                                                                                                                                                                                                                                                                                                                                                                                                                                                                                                                                                                                                                                                                                                                                                                                                                                                                                                                                                                                                                                                                                                                                                                                                                                                                                                                                                                                                                                                                                                                                                                                                                                                                                                                                                                                                                                                                                                                                                                                                                       | 3600                                          |   |
| Master Bedroom                                                                                                                                                                                                                                                                                                                                                                                                                                                                                                                                                                                                                                                                                                                                                                                                                                                                                                                                                                                                                                                                                                                                                                                                                                                                                                                                                                                                                                                                                                                                                                                                                                                                                                                                                                                                                                                                                                                                                                                                                                                                                                                | 2800                                          |   |
| Schedule of Finishes Location                                                                                                                                                                                                                                                                                                                                                                                                                                                                                                                                                                                                                                                                                                                                                                                                                                                                                                                                                                                                                                                                                                                                                                                                                                                                                                                                                                                                                                                                                                                                                                                                                                                                                                                                                                                                                                                                                                                                                                                                                                                                                                 | Material                                      |   |
| Living & Dining floor                                                                                                                                                                                                                                                                                                                                                                                                                                                                                                                                                                                                                                                                                                                                                                                                                                                                                                                                                                                                                                                                                                                                                                                                                                                                                                                                                                                                                                                                                                                                                                                                                                                                                                                                                                                                                                                                                                                                                                                                                                                                                                         | Honed beige marble                            |   |
| THE PERSON NAMED IN COLUMN TO SERVICE AND |                                               |   |
| Patio floor                                                                                                                                                                                                                                                                                                                                                                                                                                                                                                                                                                                                                                                                                                                                                                                                                                                                                                                                                                                                                                                                                                                                                                                                                                                                                                                                                                                                                                                                                                                                                                                                                                                                                                                                                                                                                                                                                                                                                                                                                                                                                                                   | Textured beige granite                        |   |
| Kitchen floor                                                                                                                                                                                                                                                                                                                                                                                                                                                                                                                                                                                                                                                                                                                                                                                                                                                                                                                                                                                                                                                                                                                                                                                                                                                                                                                                                                                                                                                                                                                                                                                                                                                                                                                                                                                                                                                                                                                                                                                                                                                                                                                 | Beige homogenous tiles                        |   |
| Family and all bedrooms floor                                                                                                                                                                                                                                                                                                                                                                                                                                                                                                                                                                                                                                                                                                                                                                                                                                                                                                                                                                                                                                                                                                                                                                                                                                                                                                                                                                                                                                                                                                                                                                                                                                                                                                                                                                                                                                                                                                                                                                                                                                                                                                 | Timber strips                                 |   |
| Powder room                                                                                                                                                                                                                                                                                                                                                                                                                                                                                                                                                                                                                                                                                                                                                                                                                                                                                                                                                                                                                                                                                                                                                                                                                                                                                                                                                                                                                                                                                                                                                                                                                                                                                                                                                                                                                                                                                                                                                                                                                                                                                                                   | Polished and honed beige marble               | - |
| Master Bath, Junior Master<br>Bath, Bath 3 & Bath 4                                                                                                                                                                                                                                                                                                                                                                                                                                                                                                                                                                                                                                                                                                                                                                                                                                                                                                                                                                                                                                                                                                                                                                                                                                                                                                                                                                                                                                                                                                                                                                                                                                                                                                                                                                                                                                                                                                                                                                                                                                                                           | Polished marble & honed/textured grey granite |   |