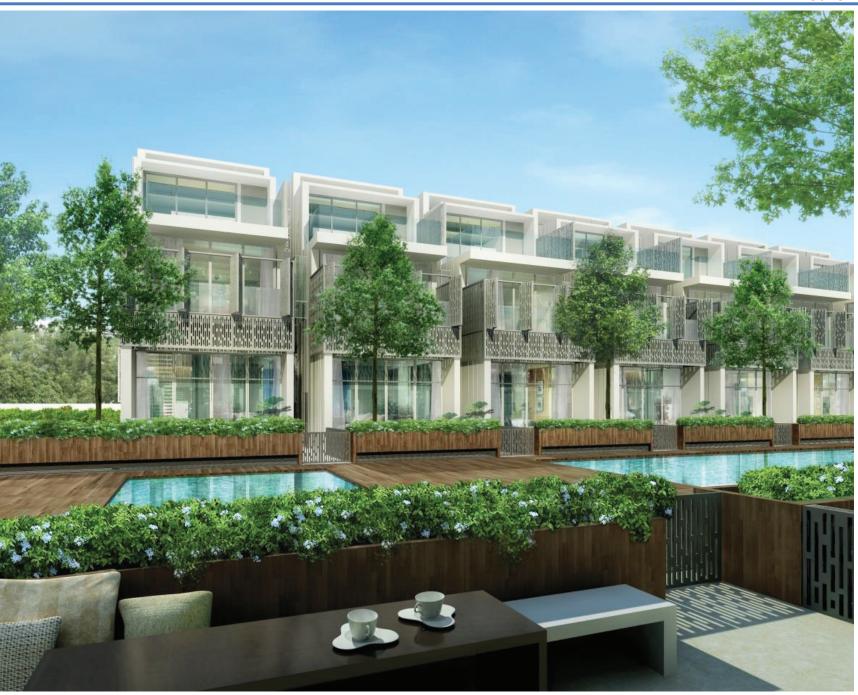

#### **Facilities Features**

- Swimming pool with sun deck (1.2m deep approx., 30m lap pool)
   Children's pool (0.40m deep approx., 6m x 4.15m)
- 2. Guard house, remote-control auto barrier system at carpark entrance/exit
- 3. CCTV System, Intercom System and Security Access System