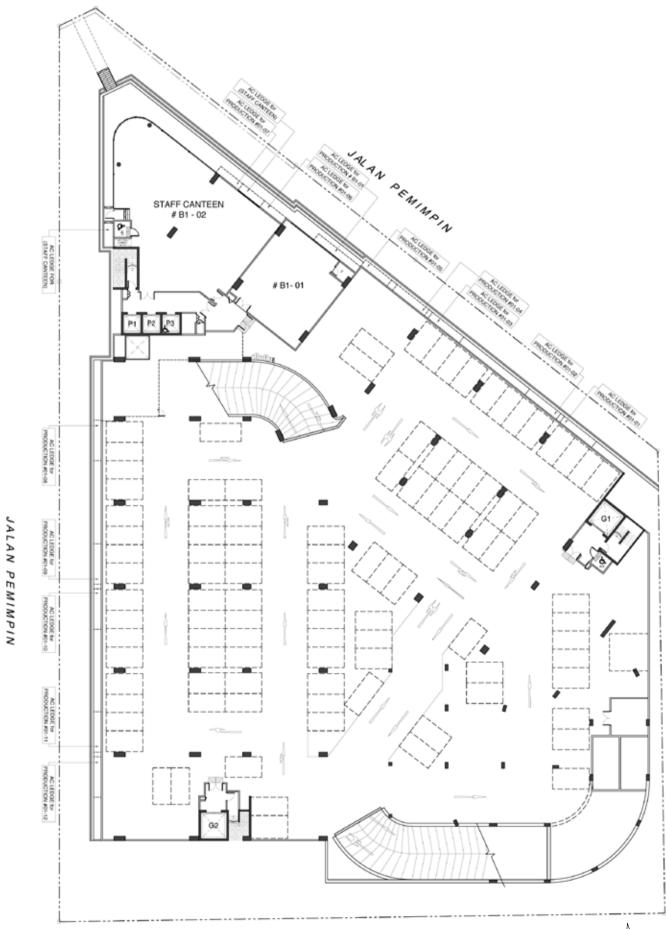

FLATTED UNITS









Enjoy quick and easy accessibility and connectivity to and from anywhere in Singapore. Mapex is strategically located at the centre of Singapore within short distance to numerous expressways and major road ways.



A Rare **Freehold** B1 Development at Marymount MRT Station

## AHOLISTIC WAY TO MANAGE YOUR BUSINESS



A Premier Freehold Development with Modern Architecture and New Concept of Space

Mapex is a new urban development that offers a complete business environment for light industrial multi-users and companies that demand flexibility to grow and expand their business.

- Freehold
- Prominent Frontage
- Iconic and Modern Facade
- High Ceilings of up to 6m
- A Staff Canteen within the Development
- Ample Parking Lots























## BASEMENT PLAN



## 1ST STOREY PLAN



## 2ND STOREY PLAN





## 3RD STOREY PLAN





## 4TH - 5TH STOREY PLAN





## 6TH STOREY PLAN





## 7TH STOREY PLAN





## 8TH STOREY PLAN





## SPECIFICATIONS

#### 1 Structure

Concrete bored pile or other approved foundation system, reinforced concrete /pre-stressed concrete structure.

#### 2. Brick and Wall

#### Walls:

- Reinforced concrete walls / clay brick walls / block walls / fire-rated wall panels / glass panels.

#### Finishes:

- All production areas: Cement and sand plastering / skim coating / painting.
- All toilets: Cement and sand plastering / skim coating / painting / tiles (up to false ceiling height)finished.
- Other common areas: Cement and sand plastering / skim coating / painting.

#### Roof

Reinforced concrete structure roof.

####