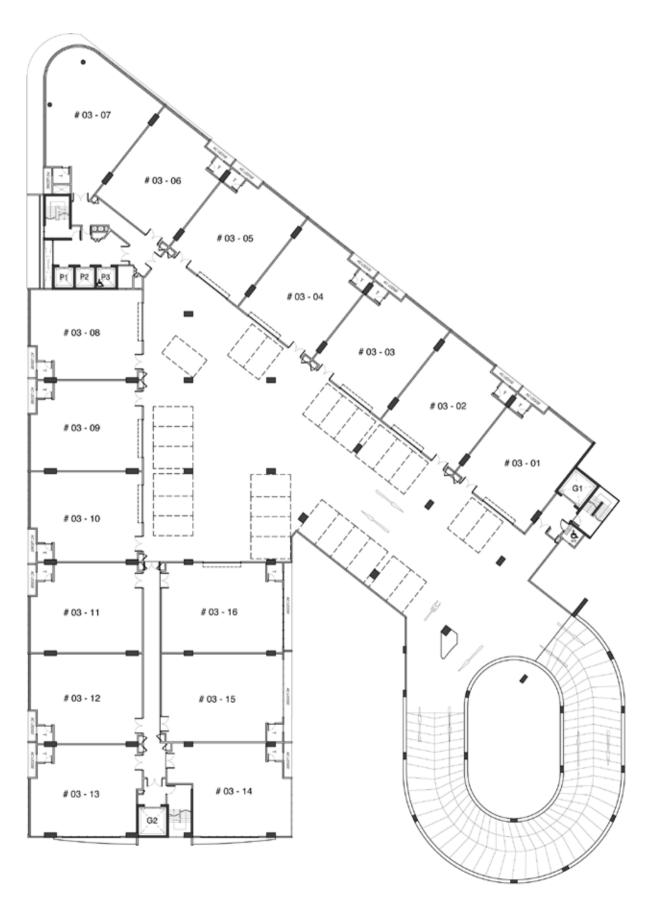

ctivity to and from anywhere in Singapore. Mapex is strategically located at the centre of Singapore within short distance to numerous expressways and major road ways.



A Rare **Freehold** B1 Development at Marymount MRT Station

## AHOLISTIC WAY TO MANAGE YOUR BUSINESS



A Premier Freehold Development with Modern Architecture and New Concept of Space

Mapex is a new urban development that offers a complete business environment for light industrial multi-users and companies that demand flexibility to grow and expand their business.

- Freehold
- Prominent Frontage
- Iconic and Modern Facade
- High Ceilings of up to 6m
- A Staff Canteen within the Development
- Ample Parking Lots























## BASEMENT PLAN



## 1ST STOREY PLAN



## 2ND STOREY PLAN





## 3RD STOREY PLAN





## 4TH - 5TH STOREY PLAN





## 6TH STOREY PLAN





## 7TH STOREY PLAN





## 8TH STOREY PLAN





## SPECIFICATIONS

#### 1 Structure

Concrete bored pile or other approved foundation system, reinforced concrete /pre-stressed concrete structure.

#### 2. Brick and Wall

#### Walls:

- Reinforced concrete walls / clay brick walls / block walls / fire-rated wall panels / glass panels.

#### Finishes:

- All production areas: Cement and sand plastering / skim coating / painting.
- All toilets: Cement and sand plastering / skim coating / painting / tiles (up to false ceiling height)finished.
- Other common areas: Cement and sand plastering / skim coating / painting.

#### Roof

Reinforced concrete structure roof.

#### 4. Roof Timbers

Not Applicable.

#### 5. Ceiling

- All production