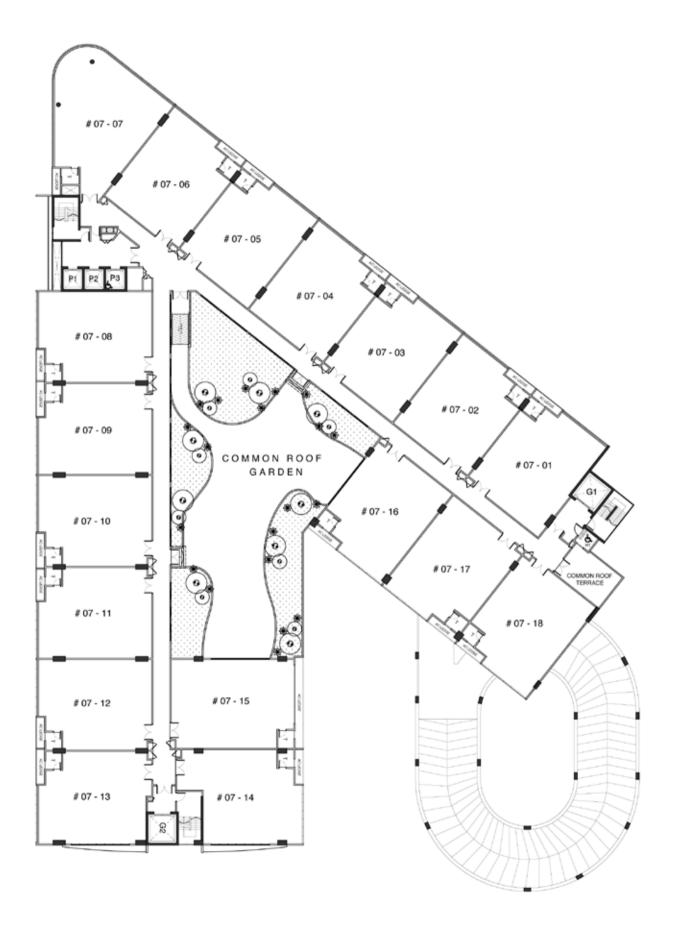

he centre of Singapore within short distance to numerous expressways and major road ways.



A Rare **Freehold** B1 Development at Marymount MRT Station

## AHOLISTIC WAY TO MANAGE YOUR BUSINESS



A Premier Freehold Development with Modern Architecture and New Concept of Space

Mapex is a new urban development that offers a complete business environment for light industrial multi-users and companies that demand flexibility to grow and expand their business.

- Freehold
- Prominent Frontage
- Iconic and Modern Facade
- High Ceilings of up to 6m
- A Staff Canteen within the Development
- Ample Parking Lots























## BASEMENT PLAN



## 1ST STOREY PLAN



## 2ND STOREY PLAN





## 3RD STOREY PLAN





## 4TH - 5TH STOREY PLAN





## 6TH STOREY PLAN





## 7TH STOREY PLAN





## 8TH STOREY PLAN





## SPECIFICATIONS

#### 1 Structure

Concrete bored pile or other approved foundation system, reinforced concrete /pre-stressed concrete structure.

#### 2. Brick and Wall

#### Walls:

- Reinforced concrete walls / clay brick walls / block walls / fire-rated wall panels / glass panels.

#### Finishes:

- All production areas: Cement and sand plastering / skim coating / painting.
- All toilets: Cement and sand plastering / skim coating / painting / tiles (up to false ceiling height)finished.
- Other common areas: Cement and sand plastering / skim coating / painting.

#### Roof

Reinforced concrete structure roof.

#### 4. Roof Timbers

Not Applicable.

#### 5. Ceiling

- All production areas: Concrete slab soffit with skim coat/ emulsion painting.
- All common a