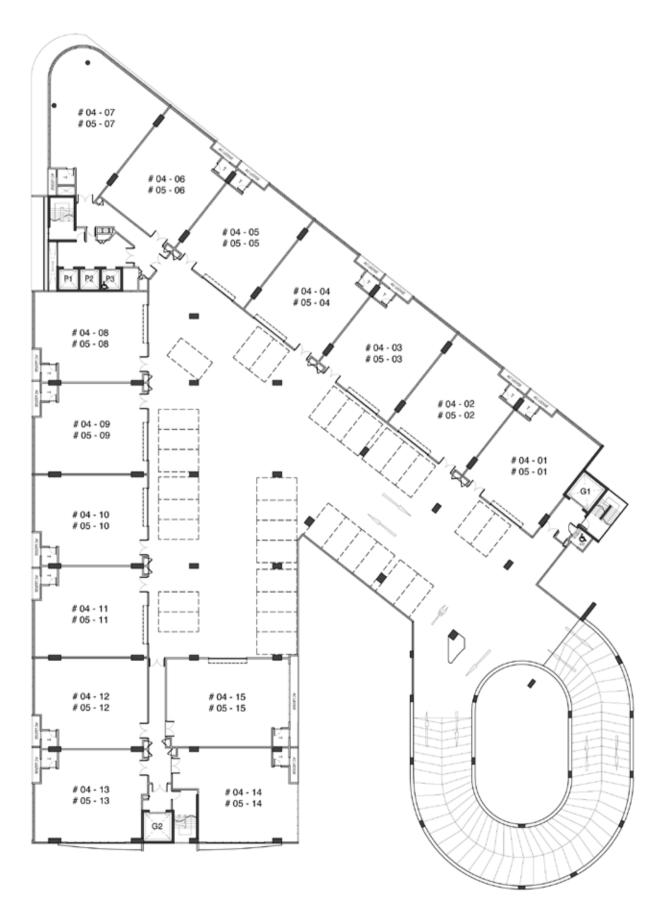

n Singapore. Mapex is strategically located at the centre of Singapore within short distance to numerous expressways and major road ways.



A Rare **Freehold** B1 Development at Marymount MRT Station

## AHOLISTIC WAY TO MANAGE YOUR BUSINESS



A Premier Freehold Development with Modern Architecture and New Concept of Space

Mapex is a new urban development that offers a complete business environment for light industrial multi-users and companies that demand flexibility to grow and expand their business.

- Freehold
- Prominent Frontage
- Iconic and Modern Facade
- High Ceilings of up to 6m
- A Staff Canteen within the Development
- Ample Parking Lots























## BASEMENT PLAN



## 1ST STOREY PLAN



## 2ND STOREY PLAN





## 3RD STOREY PLAN





## 4TH - 5TH STOREY PLAN





## 6TH STOREY PLAN





## 7TH STOREY PLAN





## 8TH STOREY PLAN





## SPECIFICATIONS

#### 1 Structure

Concrete bored pile or other approved foundation system, reinforced concrete /pre-stressed concrete structure.

#### 2. Brick and Wall

#### Walls:

- Reinforced concrete walls / clay brick walls / block walls / fire-rated wall panels / glass panels.

#### Finishes:

- All production areas: Cement and sand plastering / skim coating / painting.
- All toilets: Cement and sand plastering / skim coating / painting / tiles (up to false ceiling height)finished.
- Other common areas: Cement and sand plastering / skim coating / painting.

#### Roof

Reinforced concrete structure roof.

#### 4. Roof Timbers

Not Applicable.

#### 5. Ceiling

- All production areas: Concrete slab soffit w