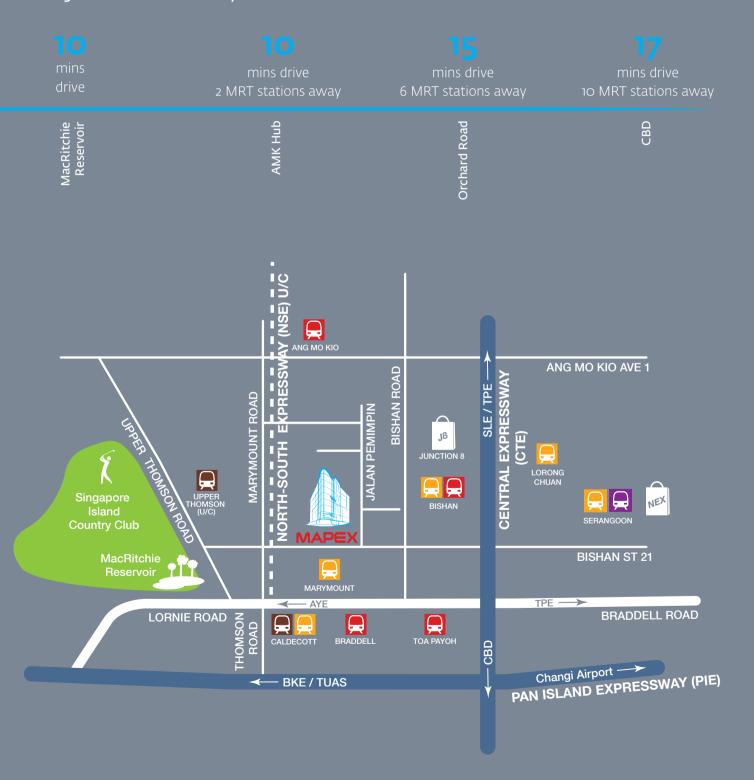

## MAPEX

A Rare **Freehold** B1 Development at Marymount MRT Station

A Rare **Freehold** B1 Development at Marymount MRT Station