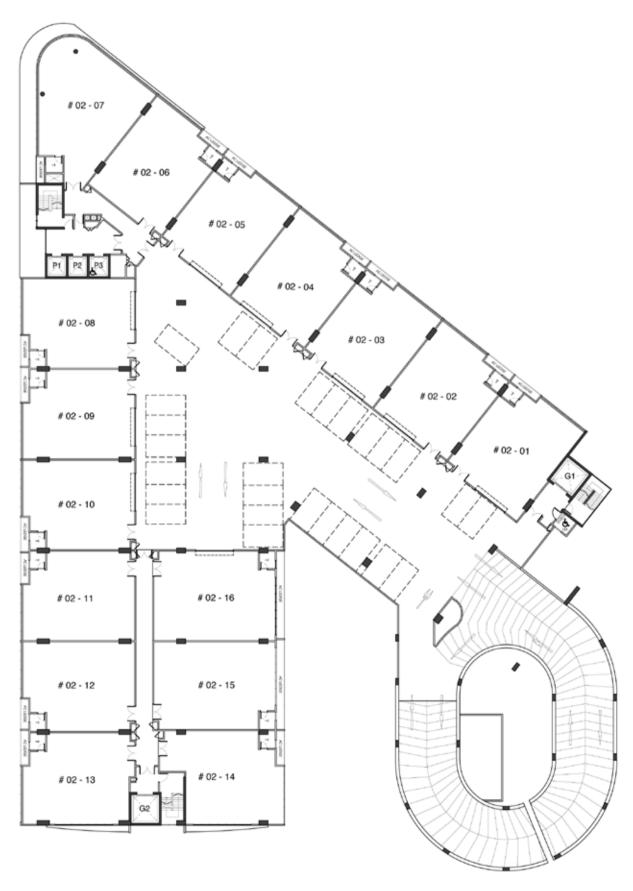

accessibility and connectivity to and from anywhere in Singapore. Mapex is strategically located at the centre of Singapore within short distance to numerous expressways and major road ways.



A Rare **Freehold** B1 Development at Marymount MRT Station

## AHOLISTIC WAY TO MANAGE YOUR BUSINESS



A Premier Freehold Development with Modern Architecture and New Concept of Space

Mapex is a new urban development that offers a complete business environment for light industrial multi-users and companies that demand flexibility to grow and expand their business.

- Freehold
- Prominent Frontage
- Iconic and Modern Facade
- High Ceilings of up to 6m
- A Staff Canteen within the Development
- Ample Parking Lots























## BASEMENT PLAN



## 1ST STOREY PLAN



## 2ND STOREY PLAN





## 3RD STOREY PLAN





## 4TH - 5TH STOREY PLAN





## 6TH STOREY PLAN





## 7TH STOREY PLAN





## 8TH STOREY PLAN





## SPECIFICATIONS

#### 1 Structure

Concrete bored pile or other approved foundation system, reinforced concrete /pre-stressed concrete structure.

#### 2. Brick and Wall

#### Walls:

- Reinforced concrete walls / clay brick walls / block walls / fire-rated wall panels / glass panels.

#### Finishes:

- All production areas: Cement and sand plastering / skim coating / painting.
- All toilets: Cement and sand plastering / skim coating / painting / tiles (up to false ceiling height)finished.
- Other common areas: Cement and sand plastering / skim coating / painting.

#### Roof

Reinforced concrete structure roof.

#### 4. Roof Timbers

Not Applicable.

#### 5. C