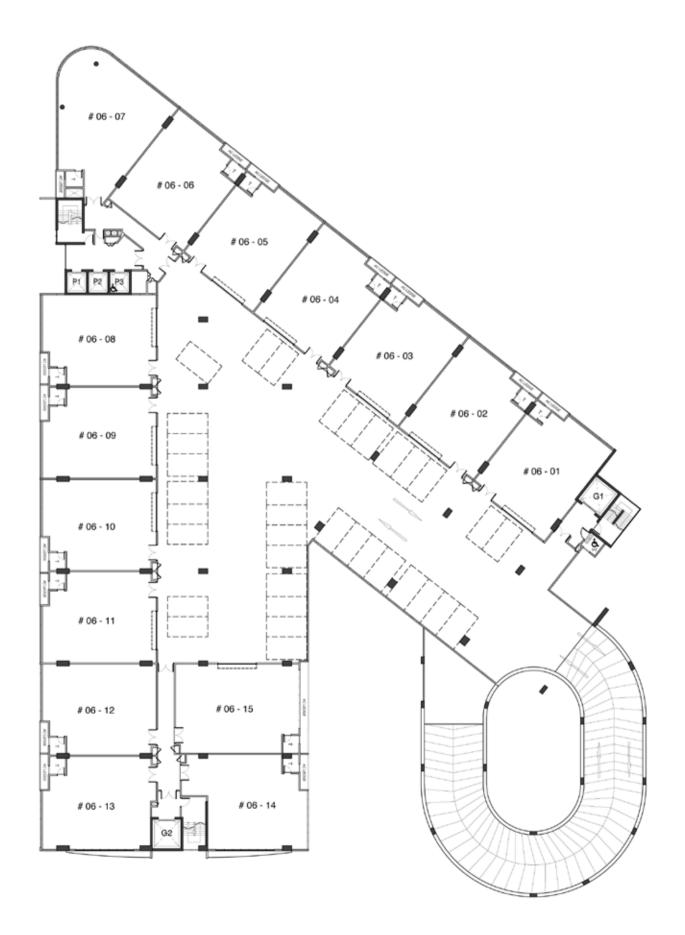

rategically located at the centre of Singapore within short distance to numerous expressways and major road ways.



A Rare **Freehold** B1 Development at Marymount MRT Station

## AHOLISTIC WAY TO MANAGE YOUR BUSINESS



A Premier Freehold Development with Modern Architecture and New Concept of Space

Mapex is a new urban development that offers a complete business environment for light industrial multi-users and companies that demand flexibility to grow and expand their business.

- Freehold
- Prominent Frontage
- Iconic and Modern Facade
- High Ceilings of up to 6m
- A Staff Canteen within the Development
- Ample Parking Lots























## BASEMENT PLAN



## 1ST STOREY PLAN



## 2ND STOREY PLAN





## 3RD STOREY PLAN





## 4TH - 5TH STOREY PLAN





## 6TH STOREY PLAN





## 7TH STOREY PLAN





## 8TH STOREY PLAN





## SPECIFICATIONS

#### 1 Structure

Concrete bored pile or other approved foundation system, reinforced concrete /pre-stressed concrete structure.

#### 2. Brick and Wall

#### Walls:

- Reinforced concrete walls / clay brick walls / block walls / fire-rated wall panels / glass panels.

#### Finishes:

- All production areas: Cement and sand plastering / skim coating / painting.
- All toilets: Cement and sand plastering / skim coating / painting / tiles (up to false ceiling height)finished.
- Other common areas: Cement and sand plastering / skim coating / painting.

#### Roof

Reinforced concrete structure roof.

#### 4. Roof Timbers

Not Applicable.

#### 5. Ceiling

- All production areas: Concrete slab soffit with skim coat/ emulsion