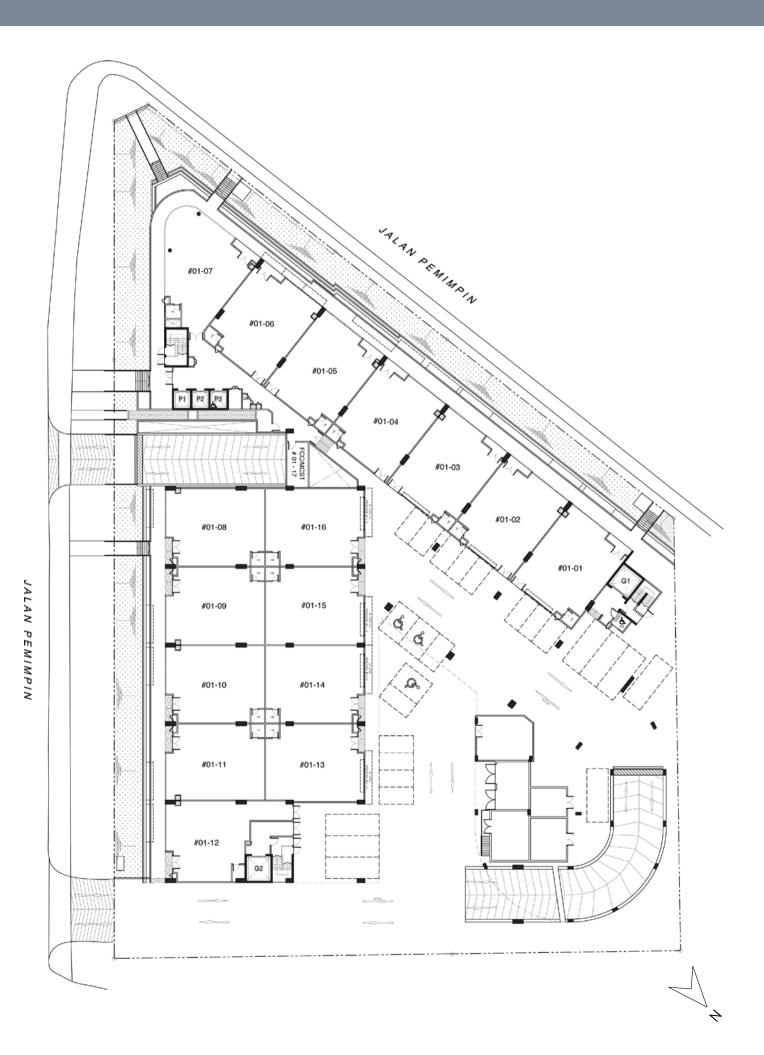

Enjoy quick and easy accessibility and connectivity to and from anywhere in Singapore. Mapex is strategically located at the centre of Singapore within short distance to numerous expressways and major road ways.



A Rare **Freehold** B1 Development at Marymount MRT Station

## AHOLISTIC WAY TO MANAGE YOUR BUSINESS



A Premier Freehold Development with Modern Architecture and New Concept of Space

Mapex is a new urban development that offers a complete business environment for light industrial multi-users and companies that demand flexibility to grow and expand their business.

- Freehold
- Prominent Frontage
- Iconic and Modern Facade
- High Ceilings of up to 6m
- A Staff Canteen within the Development
- Ample Parking Lots























## BASEMENT PLAN



## 1ST STOREY PLAN



## 2ND STOREY PLAN





## 3RD STOREY PLAN





## 4TH - 5TH STOREY PLAN





## 6TH STOREY PLAN





## 7TH STOREY PLAN





## 8TH STOREY PLAN





## SPECIFICATIONS

#### 1 Structure

Concrete bored pile or other approved foundation system, reinforced concrete /pre-stressed concrete structure.

#### 2. Brick and Wall

#### Walls:

- Reinforced concrete walls / clay brick walls / block walls / fire-rated wall panels / glass panels.

#### Finishes:

- All production areas: Cement and sand plastering / skim coating / painting.
- All toilets: Cement and sand plastering / skim coating / painting / tiles (up to false ceiling height)finished.
- Other common areas: Cement and sand plastering / skim coating / painting.

#### Roof

Reinforced concrete structure roof.

#### 4. Roof Timbers

Not