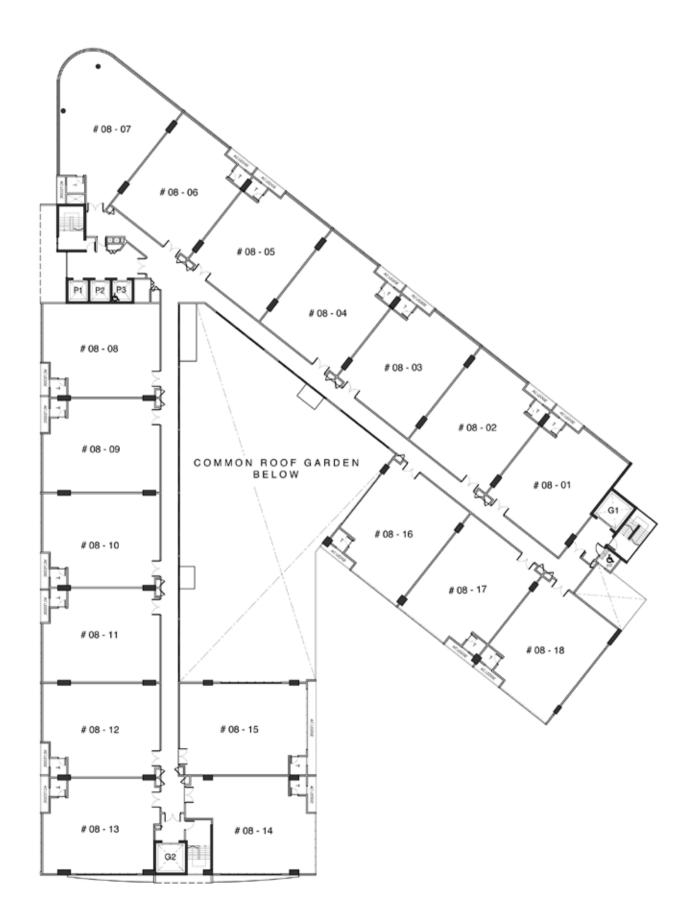

ithin short distance to numerous expressways and major road ways.



A Rare **Freehold** B1 Development at Marymount MRT Station

## AHOLISTIC WAY TO MANAGE YOUR BUSINESS



A Premier Freehold Development with Modern Architecture and New Concept of Space

Mapex is a new urban development that offers a complete business environment for light industrial multi-users and companies that demand flexibility to grow and expand their business.

- Freehold
- Prominent Frontage
- Iconic and Modern Facade
- High Ceilings of up to 6m
- A Staff Canteen within the Development
- Ample Parking Lots























## BASEMENT PLAN



## 1ST STOREY PLAN



## 2ND STOREY PLAN





## 3RD STOREY PLAN





## 4TH - 5TH STOREY PLAN





## 6TH STOREY PLAN





## 7TH STOREY PLAN





## 8TH STOREY PLAN





## SPECIFICATIONS

#### 1 Structure

Concrete bored pile or other approved foundation system, reinforced concrete /pre-stressed concrete structure.

#### 2. Brick and Wall

#### Walls:

- Reinforced concrete walls / clay brick walls / block walls / fire-rated wall panels / glass panels.

#### Finishes:

- All production areas: Cement and sand plastering / skim coating / painting.
- All toilets: Cement and sand plastering / skim coating / painting / tiles (up to false ceiling height)finished.
- Other common areas: Cement and sand plastering / skim coating / painting.

#### Roof

Reinforced concrete structure roof.

#### 4. Roof Timbers

Not Applicable.

#### 5. Ceiling

- All production areas: Concrete slab soffit with skim coat/ emulsion painting.
- All common and production toilets: c